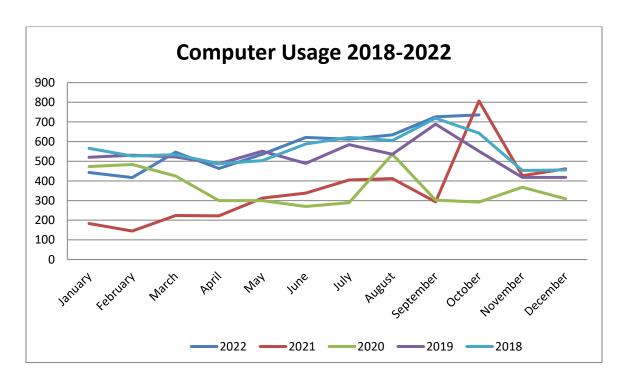

Children Borrowers <14 yrs old | 1,007              |
| Total Borrowers                | 4,445              |

| Resource Sharing |    |  |  |  |
|------------------|----|--|--|--|
| ILL - Borrowed   | 24 |  |  |  |
| ILL - Loaned     | 17 |  |  |  |

| Live Virtual Programming       |   |  |  |  |
|--------------------------------|---|--|--|--|
| Live Virtual Programs          | 0 |  |  |  |
| Views of Live Virtual Programs | 0 |  |  |  |
| On-Demand Views                | 0 |  |  |  |

| Recorded Programming       |    |  |  |  |
|----------------------------|----|--|--|--|
| Recorded Programs          | 2  |  |  |  |
| Views of Recorded Programs | 95 |  |  |  |

| TOTAL PROGRAMS           | 11 |
|--------------------------|----|
| TOTAL PROGRAM ATTENDANCE | 74 |



\* As of 10/31/2022



\* As of 10/31/2022



\* As of 10/31/2022



#### City of Munford, Tennessee

1397 Munford Avenue Munford, TN 38058 City Hall (901) 837-0171 www.munford.com Dwayne Cole, Mayor

Mayor's Report November 28, 2022

It is my pleasure to welcome three Aldermen to the Munford Board of Mayor and Aldermen. Re-elected for his third consecutive term is Jack Bomar; newly elected to his first term is Richard Cramer; and also newly elected to his first term is Steve Childress. These are good and honorable men and I look forward to working closely with them in the future as we continue to make Munford "my kind of town."

The Munford Avenue intersection improvement and sidewalk rehabilitation project is moving forward and making substantial progress with Ford Construction as the General Contractor. The