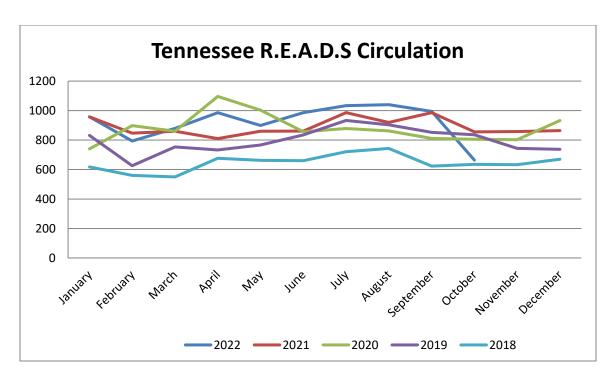

yrs old | 1,007              |
| Total Borrowers                | 4,445              |

| Resource Sharing |    |  |  |  |
|------------------|----|--|--|--|
| ILL - Borrowed   | 24 |  |  |  |
| ILL - Loaned     | 17 |  |  |  |

| Live Virtual Programming       |   |  |  |  |
|--------------------------------|---|--|--|--|
| Live Virtual Programs          | 0 |  |  |  |
| Views of Live Virtual Programs | 0 |  |  |  |
| On-Demand Views                | 0 |  |  |  |

| Recorded Programming       |    |  |  |  |
|----------------------------|----|--|--|--|
| Recorded Programs          | 2  |  |  |  |
| Views of Recorded Programs | 95 |  |  |  |

| TOTAL PROGRAMS           | 11 |
|--------------------------|----|
| TOTAL PROGRAM ATTENDANCE | 74 |



\* As of 10/31/2022



\* As of 10/31/2022



\* As of 10/31/2022



#### City of Munford, Tennessee

1397 Munford Avenue Munford, TN 38058 City Hall (901) 837-0171 www.munford.com Dwayne Cole, Mayor

Mayor's Report November 28, 2022

It is my pleasure to welcome three Aldermen to the Munford Board of Mayor and Aldermen. Re-elected for his third consecutive term is Jack Bomar; newly elected to his first term is Richard Cramer; and also newly elected to his first term is Steve Childress. These are good and honorable men and I look forward to working closely with them in the future as we continue to make Munford "my kind of town."

The Munford Avenue intersection improvement and sidewalk rehabilitation project is moving forward and making substantial progress with Ford Construction as the General Contractor. The intersection at Munfor