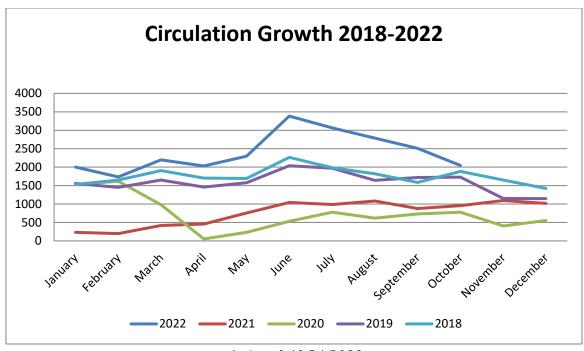

3,438              |
| Children Borrowers <14 yrs old | 1,007              |
| Total Borrowers                | 4,445              |

| Resource Sharing |    |  |  |  |
|------------------|----|--|--|--|
| ILL - Borrowed   | 24 |  |  |  |
| ILL - Loaned     | 17 |  |  |  |

| Live Virtual Programming       |   |  |  |  |
|--------------------------------|---|--|--|--|
| Live Virtual Programs          | 0 |  |  |  |
| Views of Live Virtual Programs | 0 |  |  |  |
| On-Demand Views                | 0 |  |  |  |

| Recorded Programming       |    |  |  |  |
|----------------------------|----|--|--|--|
| Recorded Programs          | 2  |  |  |  |
| Views of Recorded Programs | 95 |  |  |  |

| TOTAL PROGRAMS           | 11 |
|--------------------------|----|
| TOTAL PROGRAM ATTENDANCE | 74 |



\* As of 10/31/2022



\* As of 10/31/2022



\* As of 10/31/2022



#### City of Munford, Tennessee

1397 Munford Avenue Munford, TN 38058 City Hall (901) 837-0171 www.munford.com Dwayne Cole, Mayor

Mayor's Report November 28, 2022

It is my pleasure to welcome three Aldermen to the Munford Board of Mayor and Aldermen. Re-elected for his third consecutive term is Jack Bomar; newly elected to his first term is Richard Cramer; and also newly elected to his first term is Steve Childress. These are good and honorable men and I look forward to working closely with them in the future as we continue to make Munford "my kind of town."

The Munford Avenue intersection improvement and sidewalk rehabilitation project is moving forward and making substantial progress with Ford Construction as the