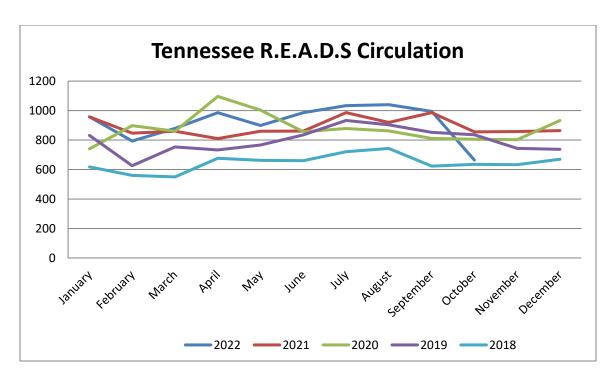

yrs old | 1,007              |
| Total Borrowers                | 4,445              |

| Resource Sharing |    |  |  |  |
|------------------|----|--|--|--|
| ILL - Borrowed   | 24 |  |  |  |
| ILL - Loaned     | 17 |  |  |  |

| Live Virtual Programming       |   |  |  |  |
|--------------------------------|---|--|--|--|
| Live Virtual Programs          | 0 |  |  |  |
| Views of Live Virtual Programs | 0 |  |  |  |
| On-Demand Views                | 0 |  |  |  |

| Recorded Programming       |    |  |  |  |
|----------------------------|----|--|--|--|
| Recorded Programs          | 2  |  |  |  |
| Views of Recorded Programs | 95 |  |  |  |

| TOTAL PROGRAMS           | 11 |
|--------------------------|----|
| TOTAL PROGRAM ATTENDANCE | 74 |



\* As of 10/31/2022



\* As of 10/31/2022



\* As of 10/31/2022

#### **RESOLUTION 2022-11-01**

RESOLUTION OF THE BOARD OF MAYOR AND ALDERMEN OF THE CITY OF MUNFORD, TENNESSEE ("GAS PURCHASER") AUTHORIZING GAS PURCHASER TO EXECUTE AN AMENDMENT TO ITS GAS SUPPLY AGREEMENT WITH THE TENNESSEE ENERGY ACQUISITION CORPORATION ("TEAC") IN CONNECTION WITH THE RESET OF THE AVAILABLE DISCOUNT IN TEAC'S GAS PREPAYMENT PROJECT AND RELATED MATTERS

WHEREAS, TEAC has acquired long-term natural gas supplies from J. Aron & Company LLC ("J. Aron"), pursuant to a Prepaid Natural Gas Sales Agreement (the "Prepaid Agreement"), dated as of October 27, 2017, for resale to Gas Purchaser and certain other public gas distribution systems and joint action agencies that elected to contract with TEAC for a portion of the gas purchased from J. Aron (the "Pre