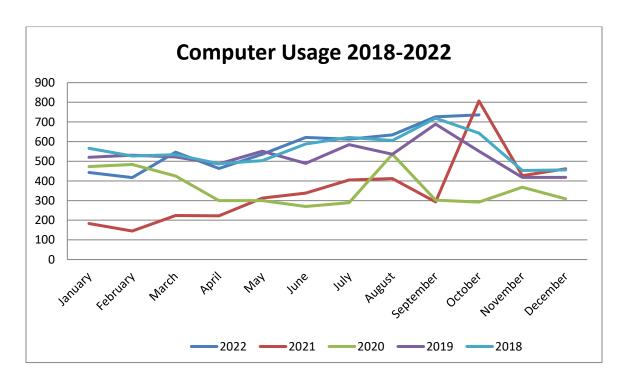

Children Borrowers <14 yrs old | 1,007              |
| Total Borrowers                | 4,445              |

| Resource Sharing |    |  |  |  |
|------------------|----|--|--|--|
| ILL - Borrowed   | 24 |  |  |  |
| ILL - Loaned     | 17 |  |  |  |

| Live Virtual Programming       |   |  |  |  |
|--------------------------------|---|--|--|--|
| Live Virtual Programs          | 0 |  |  |  |
| Views of Live Virtual Programs | 0 |  |  |  |
| On-Demand Views                | 0 |  |  |  |

| Recorded Programming       |    |  |  |  |
|----------------------------|----|--|--|--|
| Recorded Programs          | 2  |  |  |  |
| Views of Recorded Programs | 95 |  |  |  |

| TOTAL PROGRAMS           | 11 |
|--------------------------|----|
| TOTAL PROGRAM ATTENDANCE | 74 |



\* As of 10/31/2022



\* As of 10/31/2022



\* As of 10/31/2022

#### **RESOLUTION 2022-11-01**

RESOLUTION OF THE BOARD OF MAYOR AND ALDERMEN OF THE CITY OF MUNFORD, TENNESSEE ("GAS PURCHASER") AUTHORIZING GAS PURCHASER TO EXECUTE AN AMENDMENT TO ITS GAS SUPPLY AGREEMENT WITH THE TENNESSEE ENERGY ACQUISITION CORPORATION ("TEAC") IN CONNECTION WITH THE RESET OF THE AVAILABLE DISCOUNT IN TEAC'S GAS PREPAYMENT PROJECT AND RELATED MATTERS

WHEREAS, TEAC has acquired long-term natural gas supplies from J. Aron & Company LLC ("J. Aron"), pursuant to a Prepaid Natural Gas Sales Agreement (the "Prepaid Agreement"), dated as of October 27, 2017, for resale to Gas Purchaser and certain other public gas distribution systems and joint action agencies that elected to contract with TEAC for a portion of the gas purchased