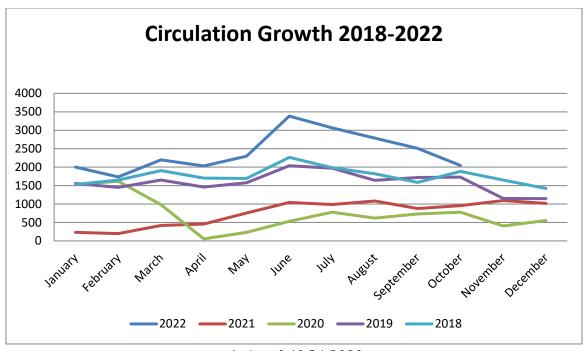

3,438              |
| Children Borrowers <14 yrs old | 1,007              |
| Total Borrowers                | 4,445              |

| Resource Sharing |    |  |  |  |
|------------------|----|--|--|--|
| ILL - Borrowed   | 24 |  |  |  |
| ILL - Loaned     | 17 |  |  |  |

| Live Virtual Programming       |   |  |  |  |
|--------------------------------|---|--|--|--|
| Live Virtual Programs          | 0 |  |  |  |
| Views of Live Virtual Programs | 0 |  |  |  |
| On-Demand Views                | 0 |  |  |  |

| Recorded Programming       |    |  |  |  |
|----------------------------|----|--|--|--|
| Recorded Programs          | 2  |  |  |  |
| Views of Recorded Programs | 95 |  |  |  |

| TOTAL PROGRAMS           | 11 |
|--------------------------|----|
| TOTAL PROGRAM ATTENDANCE | 74 |



\* As of 10/31/2022



\* As of 10/31/2022



\* As of 10/31/2022

#### **RESOLUTION 2022-11-01**

RESOLUTION OF THE BOARD OF MAYOR AND ALDERMEN OF THE CITY OF MUNFORD, TENNESSEE ("GAS PURCHASER") AUTHORIZING GAS PURCHASER TO EXECUTE AN AMENDMENT TO ITS GAS SUPPLY AGREEMENT WITH THE TENNESSEE ENERGY ACQUISITION CORPORATION ("TEAC") IN CONNECTION WITH THE RESET OF THE AVAILABLE DISCOUNT IN TEAC'S GAS PREPAYMENT PROJECT AND RELATED MATTERS

WHEREAS, TEAC has acquired long-term natural gas supplies from J. Aron & Company LLC ("J. Aron"), pursuant to a Prepaid Natural Gas Sales Agreement (the "Prepaid Agreement"), dated as of October 27, 2017, for resale to Gas Purchaser and certain other public gas distribution systems and joint action agencies that elected to contract with TEAC for a porti