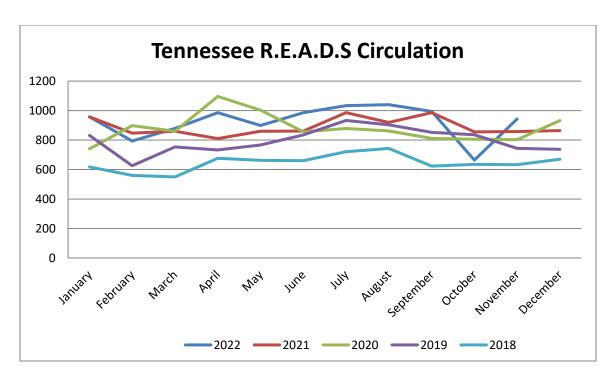

s <14 yrs old | 1,198              |
| Total Borrowers                | 4,992              |

| Resource Sharing |    |  |  |  |  |
|------------------|----|--|--|--|--|
| ILL - Borrowed   | 42 |  |  |  |  |
| ILL - Loaned     | 10 |  |  |  |  |

| Live Virtual Programming       |   |  |  |  |  |
|--------------------------------|---|--|--|--|--|
| Live Virtual Programs          | 0 |  |  |  |  |
| Views of Live Virtual Programs | 0 |  |  |  |  |
| On-Demand Views                | 0 |  |  |  |  |

| Recorded Programming       |    |
|----------------------------|----|
| Recorded Programs          | 1  |
| Views of Recorded Programs | 29 |

| TOTAL PROGRAMS           | 19  |
|--------------------------|-----|
| TOTAL PROGRAM ATTENDANCE | 145 |



\* As of 11/30/2022



\* As of 11/30/2022



\* As of 11/30/2022



# City of Munford, Tennessee

1397 Munford Avenue Munford, TN 38058 City Hall (901) 837-0171 www.munford.com Dwayne Cole, Mayor

Mayor's Report December 27, 2022

I am pleased to report that The City of Munford has received an upgrade in our bond rating by Moody's Investors Service. Our new rating is Aa3, up from A1. This rating reflects the city's credit quality and ability to repay debt and will be an advantage on interest rates for borrowing in the future. Quoting Moody's, "The upgrade of the issuer to Aa3 reflects the city's very strong finances and manageable leverage. The city consistently maintains healthy governmental reserves in excess of 30% of revenue. Moreover, unrestricted reserves in the city's business-type activities bolster reserve levels to a robu