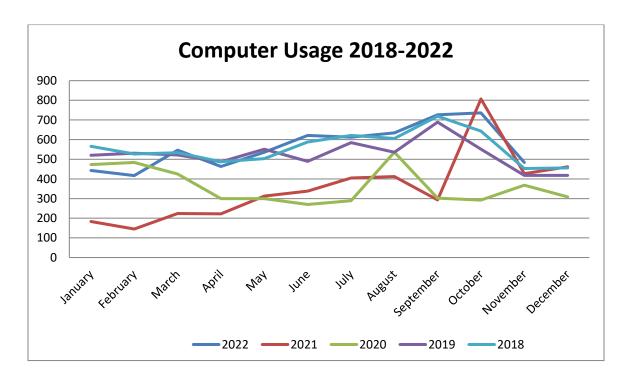

|
| Children Borrowers <14 yrs old | 1,198              |
| Total Borrowers                | 4,992              |

| Resource Sharing |    |  |  |  |  |
|------------------|----|--|--|--|--|
| ILL - Borrowed   | 42 |  |  |  |  |
| ILL - Loaned     | 10 |  |  |  |  |

| Live Virtual Programming       |   |  |  |  |  |
|--------------------------------|---|--|--|--|--|
| Live Virtual Programs          | 0 |  |  |  |  |
| Views of Live Virtual Programs | 0 |  |  |  |  |
| On-Demand Views                | 0 |  |  |  |  |

| Recorded Programming       |    |
|----------------------------|----|
| Recorded Programs          | 1  |
| Views of Recorded Programs | 29 |

| TOTAL PROGRAMS           | 19  |
|--------------------------|-----|
| TOTAL PROGRAM ATTENDANCE | 145 |



\* As of 11/30/2022



\* As of 11/30/2022



\* As of 11/30/2022



# City of Munford, Tennessee

1397 Munford Avenue Munford, TN 38058 City Hall (901) 837-0171 www.munford.com Dwayne Cole, Mayor

Mayor's Report December 27, 2022

I am pleased to report that The City of Munford has received an upgrade in our bond rating by Moody's Investors Service. Our new rating is Aa3, up from A1. This rating reflects the city's credit quality and ability to repay debt and will be an advantage on interest rates for borrowing in the future. Quoting Moody's, "The upgrade of the issuer to Aa3 reflects the city's very strong finances and manageable leverage. The city consistently maintains healthy governmental reserves in excess of 30% of revenue. Moreover, unrestricted reserves in the city's business-type activities bolster r