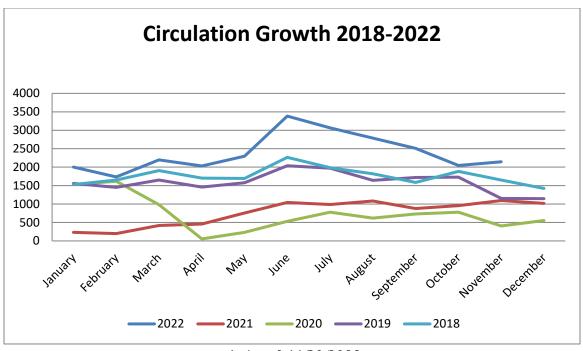

| 3,794              |
| Children Borrowers <14 yrs old | 1,198              |
| Total Borrowers                | 4,992              |

| Resource Sharing |    |  |  |  |  |
|------------------|----|--|--|--|--|
| ILL - Borrowed   | 42 |  |  |  |  |
| ILL - Loaned     | 10 |  |  |  |  |

| Live Virtual Programming       |   |  |  |  |  |
|--------------------------------|---|--|--|--|--|
| Live Virtual Programs          | 0 |  |  |  |  |
| Views of Live Virtual Programs | 0 |  |  |  |  |
| On-Demand Views                | 0 |  |  |  |  |

| Recorded Programming       |    |
|----------------------------|----|
| Recorded Programs          | 1  |
| Views of Recorded Programs | 29 |

| TOTAL PROGRAMS           | 19  |
|--------------------------|-----|
| TOTAL PROGRAM ATTENDANCE | 145 |



\* As of 11/30/2022



\* As of 11/30/2022



\* As of 11/30/2022



# City of Munford, Tennessee

1397 Munford Avenue Munford, TN 38058 City Hall (901) 837-0171 www.munford.com Dwayne Cole, Mayor

Mayor's Report December 27, 2022

I am pleased to report that The City of Munford has received an upgrade in our bond rating by Moody's Investors Service. Our new rating is Aa3, up from A1. This rating reflects the city's credit quality and ability to repay debt and will be an advantage on interest rates for borrowing in the future. Quoting Moody's, "The upgrade of the issuer to Aa3 reflects the city's very strong finances and manageable leverage. The city consistently maintains healthy governmental reserves in excess of 30% of revenue. Moreover, unrestricted reserves in the city's business-ty