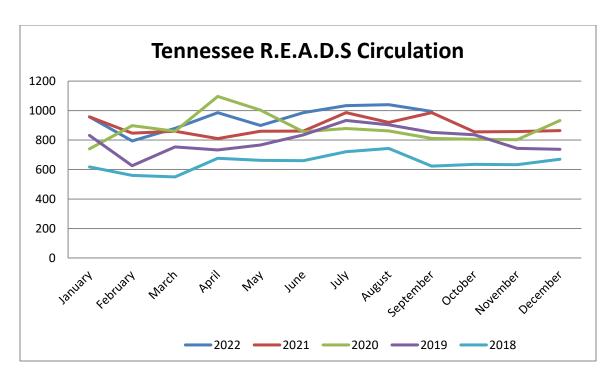

owers <14 yrs old | 1,173              |
| Total Borrowers                | 4,911              |

| Resource Sharing |    |  |  |  |  |
|------------------|----|--|--|--|--|
| ILL - Borrowed   | 28 |  |  |  |  |
| ILL - Loaned     | 20 |  |  |  |  |

| Live Virtual Programming       |   |  |  |  |  |
|--------------------------------|---|--|--|--|--|
| Live Virtual Programs          | 0 |  |  |  |  |
| Views of Live Virtual Programs | 0 |  |  |  |  |
| On-Demand Views                | 0 |  |  |  |  |

| Recorded Programming       |   |
|----------------------------|---|
| Recorded Programs          | 0 |
| Views of Recorded Programs | 0 |

| TOTAL PROGRAMS           | 19  |
|--------------------------|-----|
| TOTAL PROGRAM ATTENDANCE | 123 |



\* As of 09/30/2022



\* As of 09/30/2022



\* As of 09/30/2022

### **RESOLUTION 2022-10-01**

# RESOLUTION APPROVING AWARD OF CONTRACT FOR WASTEWATER PUMPING STATION REPLACEMENT

WHEREAS, Bids were received on October 4, 2022 for replacing the Aberdeen Pumping Station, and;

WHEREAS, the low bidder has been investigated by the Engineer, and the best interest of the City has been anticipated to be served by awarding the contract to the low bidder.

NOW, THEREFORE, BE IT RESOLVED by the Board of Mayor and Aldermen of the City of Munford, Tennessee:

That the Mayor be authorized to execute a contract in the amount of \$241,405.72 for the Base Bid with the low bidder Dozertrrax USA, Incorporated, 351 Wilkinsville Road, Drummonds, Tennessee 38023.

The Mayor declared the Resolution duly adopted and effective from and after this 24<su