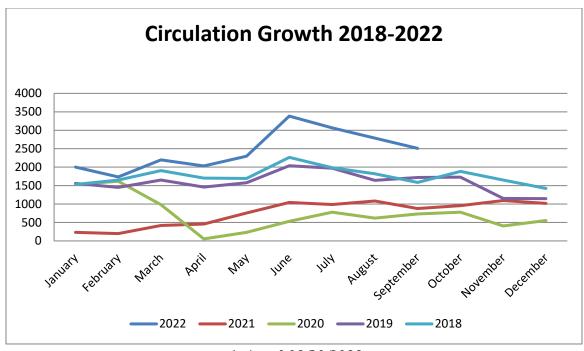

old    | 3,738              |
| Children Borrowers <14 yrs old | 1,173              |
| Total Borrowers                | 4,911              |

| Resource Sharing |    |  |  |  |  |
|------------------|----|--|--|--|--|
| ILL - Borrowed   | 28 |  |  |  |  |
| ILL - Loaned     | 20 |  |  |  |  |

| Live Virtual Programming       |   |  |  |  |  |
|--------------------------------|---|--|--|--|--|
| Live Virtual Programs          | 0 |  |  |  |  |
| Views of Live Virtual Programs | 0 |  |  |  |  |
| On-Demand Views                | 0 |  |  |  |  |

| Recorded Programming       |   |
|----------------------------|---|
| Recorded Programs          | 0 |
| Views of Recorded Programs | 0 |

| TOTAL PROGRAMS           | 19  |
|--------------------------|-----|
| TOTAL PROGRAM ATTENDANCE | 123 |



\* As of 09/30/2022



\* As of 09/30/2022



\* As of 09/30/2022

### **RESOLUTION 2022-10-01**

# RESOLUTION APPROVING AWARD OF CONTRACT FOR WASTEWATER PUMPING STATION REPLACEMENT

WHEREAS, Bids were received on October 4, 2022 for replacing the Aberdeen Pumping Station, and;

WHEREAS, the low bidder has been investigated by the Engineer, and the best interest of the City has been anticipated to be served by awarding the contract to the low bidder.

NOW, THEREFORE, BE IT RESOLVED by the Board of Mayor and Aldermen of the City of Munford, Tennessee:

That the Mayor be authorized to execute a contract in the amount of \$241,405.72 for the Base Bid with the low bidder Dozertrrax USA, Incorporated, 351 Wilkinsville Road, Drummonds, Tennessee 38023.

The Mayor declared the Resolution duly a