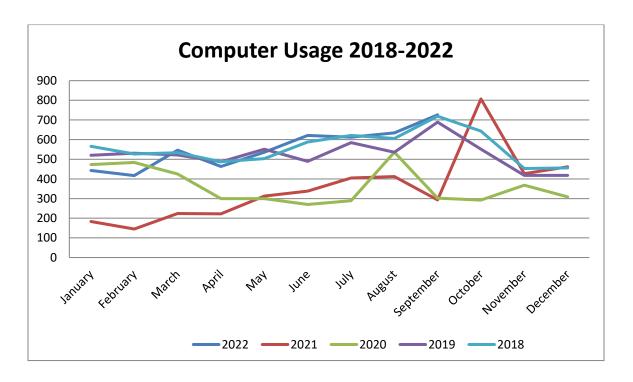

|
| Children Borrowers <14 yrs old | 1,173              |
| Total Borrowers                | 4,911              |

| Resource Sharing |    |  |  |  |  |
|------------------|----|--|--|--|--|
| ILL - Borrowed   | 28 |  |  |  |  |
| ILL - Loaned     | 20 |  |  |  |  |

| Live Virtual Programming       |   |  |  |  |  |
|--------------------------------|---|--|--|--|--|
| Live Virtual Programs          | 0 |  |  |  |  |
| Views of Live Virtual Programs | 0 |  |  |  |  |
| On-Demand Views                | 0 |  |  |  |  |

| Recorded Programming       |   |
|----------------------------|---|
| Recorded Programs          | 0 |
| Views of Recorded Programs | 0 |

| TOTAL PROGRAMS           | 19  |
|--------------------------|-----|
| TOTAL PROGRAM ATTENDANCE | 123 |



\* As of 09/30/2022



\* As of 09/30/2022



\* As of 09/30/2022

### **RESOLUTION 2022-10-01**

# RESOLUTION APPROVING AWARD OF CONTRACT FOR WASTEWATER PUMPING STATION REPLACEMENT

WHEREAS, Bids were received on October 4, 2022 for replacing the Aberdeen Pumping Station, and;

WHEREAS, the low bidder has been investigated by the Engineer, and the best interest of the City has been anticipated to be served by awarding the contract to the low bidder.

NOW, THEREFORE, BE IT RESOLVED by the Board of Mayor and Aldermen of the City of Munford, Tennessee:

That the Mayor be authorized to execute a contract in the amount of \$241,405.72 for the Base Bid with the low bidder Dozertrrax USA, Incorporated, 351 Wilkinsville Road, Drummonds, Tennessee 38023.

The Mayor declared the Resolution duly adopted and effective fr