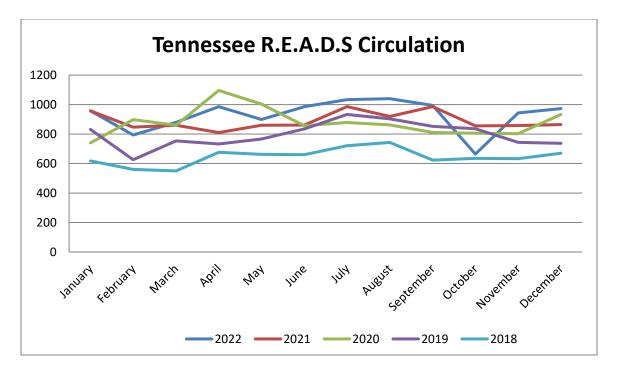

#### V. OLD BUSINESS:

- Public Works Public Works Director Sherry Bennard presented the monthly report. See attached sheet.
- Public Safety
  - a. Police: Reference report as written.

- b. Fire: Reference report as written.
- Parks & Recreation Reference report as written.
- Building Inspector Reference report as written.
- Library Reference report as written.
- Mayor's Report and Comments Mayor Cole presented his monthly report.
  - Mayor Cole presented <u>RESOLUTION: 2022-12-01</u> A Resolution approving and supporting the submission of Violent Crime Intervention Fund grant application to the Tennessee Department of Justice. *Motion was made by Alderman Bomar to approve <u>RESOLUTION:</u> <u>2022-12-01</u>. <i>Motion was seconded by Alderman Reed. Motion carried, all members present voting aye.*
  - Mayor Cole acknowledged Justin Barkelew' s <u>Water Plant Update Report</u> for December 22, 2022 December 27, 2022, received earlier today. The Mayor requested the report be included in the minutes of this meeting. He also praised Justin Barkelew and his team on their work and dedication during this extremely challenging time. Please see attached report at the end of the minutes.