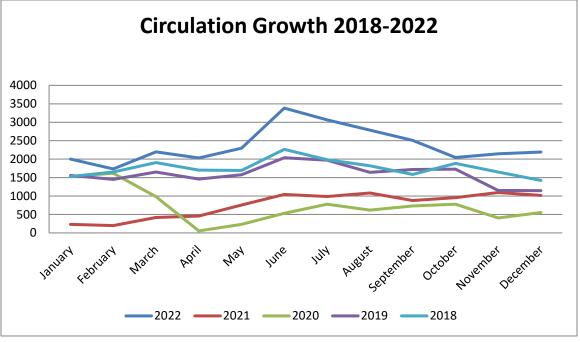

#### V. OLD BUSINESS:

- Public Works Public Works Director Sherry Bennard presented the monthly report. See attached sheet.
- Public Safety
  - a. Police: Reference report as written.

- b. Fire: Reference report as written.
- Parks & Recreation Reference report as written.
- Building Inspector Reference report as written.
- Library Reference report as written.
- Mayor's Report and Comments Mayor Cole presented his monthly report.
  - Mayor Cole presented <u>RESOLUTION: 2022-12-01</u> A Resolution approving and supporting the submission of Violent Crime Intervention Fund grant application to the Tennessee Department of Justice. *Motion was made by Alderman Bomar to approve <u>RESOLUTION:</u> <u>2022-12-01</u>. <i>Motion was seconded by Alderman Reed. Motion carried, all members present voting aye.*
  - Mayor Cole acknowledged Justin Barkelew' s <u>Water Plant Update Report</u> for December 22, 2022 December 27, 2022, received earlier today. The Mayor requested the report be included in the minutes of this meeting. He also praised Justin Barkelew and his team on their work and dedication during this extremely challenging time. Please see attached report at the end of the minutes.