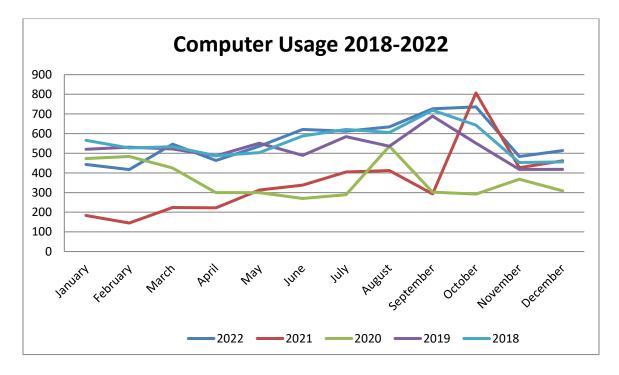

#### V. OLD BUSINESS:

- Public Works Public Works Director Sherry Bennard presented the monthly report. See attached sheet.
- Public Safety
  - a. Police: Reference report as written.

- b. Fire: Reference report as written.
- Parks & Recreation Reference report as written.
- Building Inspector Reference report as written.
- Library Reference report as written.
- Mayor's Report and Comments Mayor Cole presented his monthly report.
  - Mayor Cole presented <u>RESOLUTION: 2022-12-01</u> A Resolution approving and supporting the submission of Violent Crime Intervention Fund grant application to the Tennessee Department of Justice. *Motion was made by Alderman Bomar to approve <u>RESOLUTION:</u> <u>2022-12-01</u>. <i>Motion was seconded by Alderman Reed. Motion carried, all members present voting aye.*
  - Mayor Cole acknowledged Justin Barkelew' s <u>Water Plant Update Report</u> for December 22, 2022 December 27, 2022, received earlier today. The Mayor requested the report be included in the minutes of this meeting. He also praised Justin Barkelew and his team on their work and dedication during this extremely challenging time. Please see attached report at the end of the minutes.