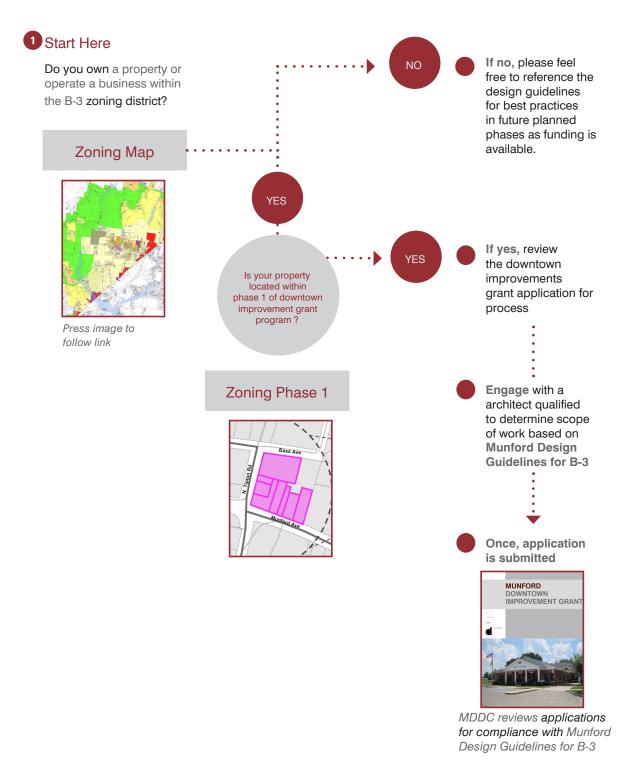

#### III. MAYOR'S REPORT

- A. Report
- B. Proclamation/Awards
- C. Appointments

- D. Ordinance Resolutions Motions
  - **ORDINANCE 2023-01-01** An Ordinance to adopt Downtown Improvement Grant Program and appropriating up to \$150,000 per year for three years from Gas Utility Funds to support program.
  - **<u>RESOLUTION: 2023-01-01</u>** A Resolution approving and supporting the submission of Violent Crime Intervention Fund grant application to the Tennessee Department of Justice.
  - **<u>RESOLUTION 2023-01-02</u>** A Resolution to adopt the US motto "In God We Trust"
  - **<u>RESOLUTION 2023-01-03</u>** A Resolution approving and supporting the submission of the Assistance to Fire Fighters (AFG) Grant through FEMA.
- E. Announcements
  - Special Called Meeting of the Board of Mayor and Aldermen