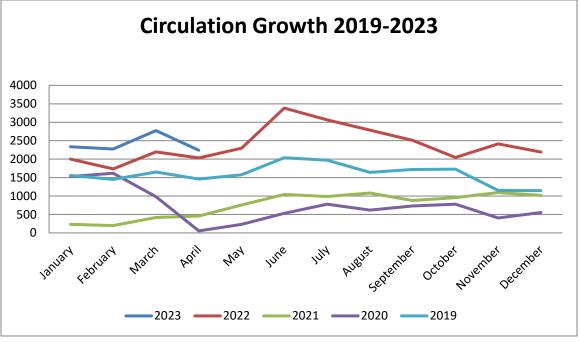

| Current<br>Balance |
|--------------------------------|--------------------|
| Adult Borrowers >14 yrs old    | 3,920              |
| Children Borrowers <14 yrs old | 1,274              |
| Total Borrowers                | 5,194              |

| Resource Sharing |    |
|------------------|----|
| ILL - Borrowed   | 53 |
| ILL - Loaned     | 9  |

| Live Virtual Programming       |   |
|--------------------------------|---|
| Live Virtual Programs          | 0 |
| Views of Live Virtual Programs | 0 |
| On-Demand Views                | 0 |

| Recorded Programming       |   |
|----------------------------|---|
| Recorded Programs          | 0 |
| Views of Recorded Programs | 0 |

| TOTAL PROGRAMS           | 15 |
|--------------------------|----|
| TOTAL PROGRAM ATTENDANCE | 71 |



\* As of 04/30/2023



\* As of 4/30/2023



\* As of 4/30/2023



# City of Munford, Tennessee 1397 Munford Avenue Munford, TN 38058 City Hall (901) 837-0171 www.munford.com Dwayne Cole, Mayor

Mayor's Report May 22, 2023

As May began, we recognized International Firefighters Day, remembering those firefighters who have lost their lives in service to their departments. We also recognized that all firefighters are characterized by dedication, commitment, and sacrifice. In the second week of May, we recognized Law Enforcement Officers and their service to our community as well as remembered those who have lost their lives in the line of duty. This week is National Public Works Week in which we recognize their importance by "connecting the world through Public Works." Each of these depart