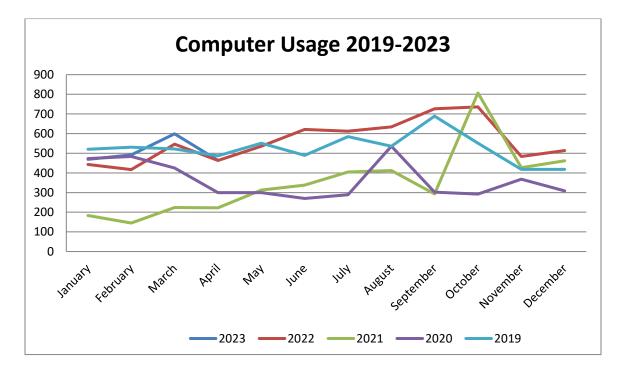

ance |
|--------------------------------|--------------------|
| Adult Borrowers >14 yrs old    | 3,920              |
| Children Borrowers <14 yrs old | 1,274              |
| Total Borrowers                | 5,194              |

| Resource Sharing |    |
|------------------|----|
| ILL - Borrowed   | 53 |
| ILL - Loaned     | 9  |

| Live Virtual Programming       |   |
|--------------------------------|---|
| Live Virtual Programs          | 0 |
| Views of Live Virtual Programs | 0 |
| On-Demand Views                | 0 |

| Recorded Programming       |   |
|----------------------------|---|
| Recorded Programs          | 0 |
| Views of Recorded Programs | 0 |

| TOTAL PROGRAMS           | 15 |
|--------------------------|----|
| TOTAL PROGRAM ATTENDANCE | 71 |



\* As of 04/30/2023



\* As of 4/30/2023



\* As of 4/30/2023



# City of Munford, Tennessee 1397 Munford Avenue Munford, TN 38058 City Hall (901) 837-0171 www.munford.com Dwayne Cole, Mayor

Mayor's Report May 22, 2023

As May began, we recognized International Firefighters Day, remembering those firefighters who have lost their lives in service to their departments. We also recognized that all firefighters are characterized by dedication, commitment, and sacrifice. In the second week of May, we recognized Law Enforcement Officers and their service to our community as well as remembered those who have lost their lives in the line of duty. This week is National Public Works Week in which we recognize their importance by "connecting the world through Public Works." Each of these departments and each of these