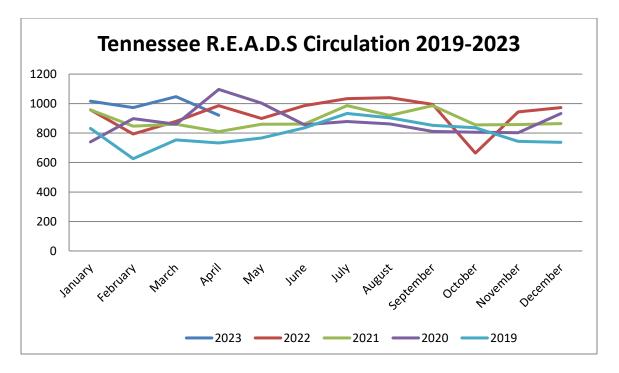

------------------|--------------------|
| Adult Borrowers >14 yrs old    | 3,920              |
| Children Borrowers <14 yrs old | 1,274              |
| Total Borrowers                | 5,194              |

| Resource Sharing |    |
|------------------|----|
| ILL - Borrowed   | 53 |
| ILL - Loaned     | 9  |

| Live Virtual Programming       |   |
|--------------------------------|---|
| Live Virtual Programs          | 0 |
| Views of Live Virtual Programs | 0 |
| On-Demand Views                | 0 |

| Recorded Programming       |   |
|----------------------------|---|
| Recorded Programs          | 0 |
| Views of Recorded Programs | 0 |

| TOTAL PROGRAMS           | 15 |
|--------------------------|----|
| TOTAL PROGRAM ATTENDANCE | 71 |



\* As of 04/30/2023



\* As of 4/30/2023



\* As of 4/30/2023



# City of Munford, Tennessee 1397 Munford Avenue Munford, TN 38058 City Hall (901) 837-0171 www.munford.com Dwayne Cole, Mayor

Mayor's Report May 22, 2023

As May began, we recognized International Firefighters Day, remembering those firefighters who have lost their lives in service to their departments. We also recognized that all firefighters are characterized by dedication, commitment, and sacrifice. In the second week of May, we recognized Law Enforcement Officers and their service to our community as well as remembered those who have lost their lives in the line of duty. This week is National Public Works Week in which we recognize their importance by "connecting the world through Public Works." Each of these departments and each of these employees perform ess