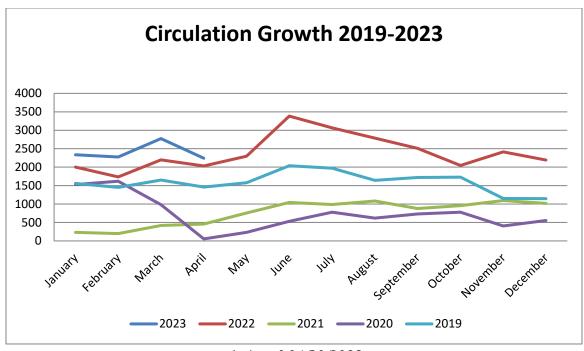

|    | PERMIT<br>NO                                                                                                                                                                                                                                                                                                                                                                                                                                                                                                                                                                                                                                                                                                                                                                                                                                                                                                                                                                                                                                                                                                                                                                                                                                                                                                                                                                                                                                                                                                                                                                                                                                                                                                                                                                                                                                                                                                                                                                                                                                                                                                                   | DATE                                                                                                                                                                                                                                                                                                                                                                                                                                                                                                                                                                                                                                                                                                                                                                                                                                                                                                                                                                                                                                                                                                                                                                                                                                                                                                                                                                                                                                                                                                                                                                                                                                                                                                                                                                                                                                                                                                                                                                                                                                                                                                                          | LOCATION                                                                                                                                                                                                                                                                                                                                                                                                                                                                                                                                                                                                                                                                                                                                                                                                                                                                                                                                                                                                                                                                                                                                                                                                                                                                                                                                                                                                                                                                                                                                                                                                                                                                                                                                                                                                                                                                                                                                                                                                                                                                                                                       | R-C                      | NAME                 | TYPE OF PROJECT   | SQUARE<br>FOOTAGE | PROJECT VALUE  | PERMI      | TFEE                                                                                                                                                                                                                                                                                                                                                                                                                                                                                                                                                                                                                                                                                                                                                                                                                                                                                                                                                                                                                                                                                                                                                                                                                                                                                                                                                                                                                                                                                                                                                                                                                                                                                                                                                                                                                                                                                                                                                                                                                                                                                                                          |
|----|--------------------------------------------------------------------------------------------------------------------------------------------------------------------------------------------------------------------------------------------------------------------------------------------------------------------------------------------------------------------------------------------------------------------------------------------------------------------------------------------------------------------------------------------------------------------------------------------------------------------------------------------------------------------------------------------------------------------------------------------------------------------------------------------------------------------------------------------------------------------------------------------------------------------------------------------------------------------------------------------------------------------------------------------------------------------------------------------------------------------------------------------------------------------------------------------------------------------------------------------------------------------------------------------------------------------------------------------------------------------------------------------------------------------------------------------------------------------------------------------------------------------------------------------------------------------------------------------------------------------------------------------------------------------------------------------------------------------------------------------------------------------------------------------------------------------------------------------------------------------------------------------------------------------------------------------------------------------------------------------------------------------------------------------------------------------------------------------------------------------------------|-------------------------------------------------------------------------------------------------------------------------------------------------------------------------------------------------------------------------------------------------------------------------------------------------------------------------------------------------------------------------------------------------------------------------------------------------------------------------------------------------------------------------------------------------------------------------------------------------------------------------------------------------------------------------------------------------------------------------------------------------------------------------------------------------------------------------------------------------------------------------------------------------------------------------------------------------------------------------------------------------------------------------------------------------------------------------------------------------------------------------------------------------------------------------------------------------------------------------------------------------------------------------------------------------------------------------------------------------------------------------------------------------------------------------------------------------------------------------------------------------------------------------------------------------------------------------------------------------------------------------------------------------------------------------------------------------------------------------------------------------------------------------------------------------------------------------------------------------------------------------------------------------------------------------------------------------------------------------------------------------------------------------------------------------------------------------------------------------------------------------------|--------------------------------------------------------------------------------------------------------------------------------------------------------------------------------------------------------------------------------------------------------------------------------------------------------------------------------------------------------------------------------------------------------------------------------------------------------------------------------------------------------------------------------------------------------------------------------------------------------------------------------------------------------------------------------------------------------------------------------------------------------------------------------------------------------------------------------------------------------------------------------------------------------------------------------------------------------------------------------------------------------------------------------------------------------------------------------------------------------------------------------------------------------------------------------------------------------------------------------------------------------------------------------------------------------------------------------------------------------------------------------------------------------------------------------------------------------------------------------------------------------------------------------------------------------------------------------------------------------------------------------------------------------------------------------------------------------------------------------------------------------------------------------------------------------------------------------------------------------------------------------------------------------------------------------------------------------------------------------------------------------------------------------------------------------------------------------------------------------------------------------|--------------------------|----------------------|-------------------|-------------------|----------------|------------|-------------------------------------------------------------------------------------------------------------------------------------------------------------------------------------------------------------------------------------------------------------------------------------------------------------------------------------------------------------------------------------------------------------------------------------------------------------------------------------------------------------------------------------------------------------------------------------------------------------------------------------------------------------------------------------------------------------------------------------------------------------------------------------------------------------------------------------------------------------------------------------------------------------------------------------------------------------------------------------------------------------------------------------------------------------------------------------------------------------------------------------------------------------------------------------------------------------------------------------------------------------------------------------------------------------------------------------------------------------------------------------------------------------------------------------------------------------------------------------------------------------------------------------------------------------------------------------------------------------------------------------------------------------------------------------------------------------------------------------------------------------------------------------------------------------------------------------------------------------------------------------------------------------------------------------------------------------------------------------------------------------------------------------------------------------------------------------------------------------------------------|
| 1  | 1649                                                                                                                                                                                                                                                                                                                                                                                                                                                                                                                                                                                                                                                                                                                                                                                                                                                                                                                                                                                                                                                                                                                                                                                                                                                                                                                                                                                                                                                                                                                                                                                                                                                                                                                                                                                                                                                                                                                                                                                                                                                                                                                           | 04/03/23                                                                                                                                                                                                                                                                                                                                                                                                                                                                                                                                                                                                                                                                                                                                                                                                                                                                                                                                                                                                                                                                                                                                                                                                                                                                                                                                                                                                                                                                                                                                                                                                                                                                                                                                                                                                                                                                                                                                                                                                                                                                                                                      | 418 GEORGE ELLIS                                                                                                                                                                                                                                                                                                                                                                                                                                                                                                                                                                                                                                                                                                                                                                                                                                                                                                                                                                                                                                                                                                                                                                                                                                                                                                                                                                                                                                                                                                                                                                                                                                                                                                                                                                                                                                                                                                                                                                                                                                                                                                               | C                        | MONICA EATON         | FÉNCE             | N/A               | N/A            | \$25.00    | 10000000000000000000000000000000000000                                                                                                                                                                                                                                                                                                                                                                                                                                                                                                                                                                                                                                                                                                                                                                                                                                                                                                                                                                                                                                                                                                                                                                                                                                                                                                                                                                                                                                                                                                                                                                                                                                                                                                                                                                                                                                                                                                                                                                                                                                                                                        |
| 2  | 1650                                                                                                                                                                                                                                                                                                                                                                                                                                                                                                                                                                                                                                                                                                                                                                                                                                                                                                                                                                                                                                                                                                                                                                                                                                                                                                                                                                                                                                                                                                                                                                                                                                                                                                                                                                                                                                                                                                                                                                                                                                                                                                                           | 04/03/23                                                                                                                                                                                                                                                                                                                                                                                                                                                                                                                                                                                                                                                                                                                                                                                                                                                                                                                                                                                                                                                                                                                                                                                                                                                                                                                                                                                                                                                                                                                                                                                                                                                                                                                                                                                                                                                                                                                                                                                                                                                                                                                      | 287 PRITCHETT CV.                                                                                                                                                                                                                                                                                                                                                                                                                                                                                                                                                                                                                                                                                                                                                                                                                                                                                                                                                                                                                                                                                                                                                                                                                                                                                                                                                                                                                                                                                                                                                                                                                                                                                                                                                                                                                                                                                                                                                                                                                                                                                                              | С                        | ANDY BOONE           | FENCE             | N/A               | N/A            | \$25.00    | 1. 网络西班牙                                                                                                                                                                                                                                                                                                                                                                                                                                                                                                                                                                                                                                                                                                                                                                                                                                                                                                                                                                                                                                                                                                                                                                                                                                                                                                                                                                                                                                                                                                                                                                                                                                                                                                                                                                                                                                                                                                                                                                                                                                                                                                                      |
| 3  | 1620                                                                                                                                                                                                                                                                                                                                                                                                                                                                                                                                                                                                                                                                                                                                                                                                                                                                                                                                                                                                                                                                                                                                                                                                                                                                                                                                                                                                                                                                                                                                                                                                                                                                                                                                                                                                                                                                                                                                                                                                                                                                                                                           | 04/03/23                                                                                                                                                                                                                                                                                                                                                                                                                                                                                                                                                                                                                                                                                                                                                                                                                                                                                                                                                                                                                                                                                                                                                                                                                                                                                                                                                                                                                                                                                                                                                                                                                                                                                                                                                                                                                                                                                                                                                                                                                                                                                                                      | 61 FRANKLIN SQ.                                                                                                                                                                                                                                                                                                                                                                                                                                                                                                                                                                                                                                                                                                                                                                                                                                                                                                                                                                                                                                                                                                                                                                                                                                                                                                                                                                                                                                                                                                                                                                                                                                                                                                                                                                                                                                                                                                                                                                                                                                                                                                                | С                        | KMA FRANKLIN SQ. LLC | PLUMBING          | N/A               | N/A            | \$50.00    |                                                                                                                                                                                                                                                                                                                                                                                                                                                                                                                                                                                                                                                                                                                                                                                                                                                                                                                                                                                                                                                                                                                                                                                                                                                                                                                                                                                                                                                                                                                                                                                                                                                                                                                                                                                                                                                                                                                                                                                                                                                                                                                               |
| 4  | 1621                                                                                                                                                                                                                                                                                                                                                                                                                                                                                                                                                                                                                                                                                                                                                                                                                                                                                                                                                                                                                                                                                                                                                                                                                                                                                                                                                                                                                                                                                                                                                                                                                                                                                                                                                                                                                                                                                                                                                                                                                                                                                                                           | 04/05/23                                                                                                                                                                                                                                                                                                                                                                                                                                                                                                                                                                                                                                                                                                                                                                                                                                                                                                                                                                                                                                                                                                                                                                                                                                                                                                                                                                                                                                                                                                                                                                                                                                                                                                                                                                                                                                                                                                                                                                                                                                                                                                                      | 733 WEST DR.                                                                                                                                                                                                                                                                                                                                                                                                                                                                                                                                                                                                                                                                                                                                                                                                                                                                                                                                                                                                                                                                                                                                                                                                                                                                                                                                                                                                                                                                                                                                                                                                                                                                                                                                                                                                                                                                                                                                                                                                                                                                                                                   | С                        | PAUL RUSSELL         | ACC. BLDG.        | 3,600             | \$16,000.00    | \$100.00   |                                                                                                                                                                                                                                                                                                                                                                                                                                                                                                                                                                                                                                                                                                                                                                                                                                                                                                                                                                                                                                                                                                                                                                                                                                                                                                                                                                                                                                                                                                                                                                                                                                                                                                                                                                                                                                                                                                                                                                                                                                                                                                                               |
| 5  | 1622                                                                                                                                                                                                                                                                                                                                                                                                                                                                                                                                                                                                                                                                                                                                                                                                                                                                                                                                                                                                                                                                                                                                                                                                                                                                                                                                                                                                                                                                                                                                                                                                                                                                                                                                                                                                                                                                                                                                                                                                                                                                                                                           | 04/05/23                                                                                                                                                                                                                                                                                                                                                                                                                                                                                                                                                                                                                                                                                                                                                                                                                                                                                                                                                                                                                                                                                                                                                                                                                                                                                                                                                                                                                                                                                                                                                                                                                                                                                                                                                                                                                                                                                                                                                                                                                                                                                                                      | 354 GEORGE ELLIS                                                                                                                                                                                                                                                                                                                                                                                                                                                                                                                                                                                                                                                                                                                                                                                                                                                                                                                                                                                                                                                                                                                                                                                                                                                                                                                                                                                                                                                                                                                                                                                                                                                                                                                                                                                                                                                                                                                                                                                                                                                                                                               | C                        | APEX                 | NEW S.F. DWELLING | 3,637             | \$328,000.00   | \$750.00   | 行列以图数                                                                                                                                                                                                                                                                                                                                                                                                                                                                                                                                                                                                                                                                                                                                                                                                                                                                                                                                                                                                                                                                                                                                                                                                                                                                                                                                                                                                                                                                                                                                                                                                                                                                                                                                                                                                                                                                                                                                                                                                                                                                                                                         |
| 6  | 1623                                                                                                                                                                                                                                                                                                                                                                                                                                                                                                                                                                                                                                                                                                                                                                                                                                                                                                                                                                                                                                                                                                                                                                                                                                                                                                                                                                                                                                                                                                                                                                                                                                                                                                                                                                                                                                                                                                                                                                                                                                                                                                                           | 04/10/23                                                                                                                                                                                                                                                                                                                                                                                                                                                                                                                                                                                                                                                                                                                                                                                                                                                                                                                                                                                                                                                                                                                                                                                                                                                                                                                                                                                                                                                                                                                                                                                                                                                                                                                                                                                                                                                                                                                                                                                                                                                                                                                      | 76 MAPLE HILL                                                                                                                                                                                                                                                                                                                                                                                                                                                                                                                                                                                                                                                                                                                                                                                                                                                                                                                                                                                                                                                                                                                                                                                                                                                                                                                                                                                                                                                                                                                                                                                                                                                                                                                                                                                                                                                                                                                                                                                                                                                                                                                  | С                        | DWAYNE COLE          | HVAC              | N/A               | N/A            | \$50.00    |                                                                                                                                                                                                                                                                                                                                                                                                                                                                                                                                                                                                                                                                                                                                                                                                                                                                                                                                                                                                                                                                                                                                                                                                                                                                                                                                                                                                                                                                                                                                                                                                                                                                                                                                                                                                                                                                                                                                                                                                                                                                                                                               |
| 7  | 1624                                                                                                                                                                                                                                                                                                                                                                                                                                                                                                                                                                                                                                                                                                                                                                                                                                                                                                                                                                                                                                                                                                                                                                                                                                                                                                                                                                                                                                                                                                                                                                                                                                                                                                                                                                                                                                                                                                                                                                                                                                                                                                                           | 04/12/23                                                                                                                                                                                                                                                                                                                                                                                                                                                                                                                                                                                                                                                                                                                                                                                                                                                                                                                                                                                                                                                                                                                                                                                                                                                                                                                                                                                                                                                                                                                                                                                                                                                                                                                                                                                                                                                                                                                                                                                                                                                                                                                      | 165 HANNAH MARIÉ                                                                                                                                                                                                                                                                                                                                                                                                                                                                                                                                                                                                                                                                                                                                                                                                                                                                                                                                                                                                                                                                                                                                                                                                                                                                                                                                                                                                                                                                                                                                                                                                                                                                                                                                                                                                                                                                                                                                                                                                                                                                                                               | R                        | CODY YOUNG           | FENCE             | N/A               | N/A            |            | \$25.00                                                                                                                                                                                                                                                                                                                                                                                                                                                                                                                                                                                                                                                                                                                                                                                                                                                                                                                                                                                                                                                                                                                                                                                                                                                                                                                                                                                                                                                                                                                                                                                                                                                                                                                                                                                                                                                                                                                                                                                                                                                                                                                       |
| 8  | 1625                                                                                                                                                                                                                                                                                                                                                                                                                                                                                                                                                                                                                                                                                                                                                                                                                                                                                                                                                                                                                                                                                                                                                                                                                                                                                                                                                                                                                                                                                                                                                                                                                                                                                                                                                                                                                                                                                                                                                                                                                                                                                                                           | 04/12/23                                                                                                                                                                                                                                                                                                                                                                                                                                                                                                                                                                                                                                                                                                                                                                                                                                                                                                                                                                                                                                                                                                                                                                                                                                                                                                                                                                                                                                                                                                                                                                                                                                                                                                                                                                                                                                                                                                                                                                                                                                                                                                                      | 467 E. RAE DR.                                                                                                                                                                                                                                                                                                                                                                                                                                                                                                                                                                                                                                                                                                                                                                                                                                                                                                                                                                                                                                                                                                                                                                                                                                                                                                                                                                                                                                                                                                                                                                                                                                                                                                                                                                                                                                                                                                                                                                                                                                                                                                                 | R                        | JAMES FRANK          | FENCE             | N/A               | N/A            |            | \$25.00                                                                                                                                                                                                                                                                                                                                                                                                                                                                                                                                                                                                                                                                                                                                                                                                                                                                                                                                                                                                                                                                                                                                                                                                                                                                                                                                                                                                                                                                                                                                                                                                                                                                                                                                                                                                                                                                                                                                                                                                                                                                                                                       |
| 9  | 1651                                                                                                                                                                                                                                                                                                                                                                                                                                                                                                                                                                                                                                                                                                                                                                                                                                                                                                                                                                                                                                                                                                                                                                                                                                                                                                                                                                                                                                                                                                                                                                                                                                                                                                                                                                                                                                                                                                                                                                                                                                                                                                                           | 04/18/23                                                                                                                                                                                                                                                                                                                                                                                                                                                                                                                                                                                                                                                                                                                                                                                                                                                                                                                                                                                                                                                                                                                                                                                                                                                                                                                                                                                                                                                                                                                                                                                                                                                                                                                                                                                                                                                                                                                                                                                                                                                                                                                      | 13 BIGHAM CV                                                                                                                                                                                                                                                                                                                                                                                                                                                                                                                                                                                                                                                                                                                                                                                                                                                                                                                                                                                                                                                                                                                                                                                                                                                                                                                                                                                                                                                                                                                                                                                                                                                                                                                                                                                                                                                                                                                                                                                                                                                                                                                   | С                        | D&D                  | NEW S.F. DWELLING | 3,773             | \$340,000.00   | \$780.00   |                                                                                                                                                                                                                                                                                                                                                                                                                                                                                                                                                                                                                                                                                                                                                                                                                                                                                                                                                                                                                                                                                                                                                                                                                                                                                                                                                                                                                                                                                                                                                                                                                                                                                                                                                                                                                                                                                                                                                                                                                                                                                                                               |
| 10 | 1652                                                                                                                                                                                                                                                                                                                                                                                                                                                                                                                                                                                                                                                                                                                                                                                                                                                                                                                                                                                                                                                                                                                                                                                                                                                                                                                                                                                                                                                                                                                                                                                                                                                                                                                                                                                                                                                                                                                                                                                                                                                                                                                           | 04/18/23                                                                                                                                                                                                                                                                                                                                                                                                                                                                                                                                                                                                                                                                                                                                                                                                                                                                                                                                                                                                                                                                                                                                                                                                                                                                                                                                                                                                                                                                                                                                                                                                                                                                                                                                                                                                                                                                                                                                                                                                                                                                                                                      | 176 FORSYTH LN.                                                                                                                                                                                                                                                                                                                                                                                                                                                                                                                                                                                                                                                                                                                                                                                                                                                                                                                                                                                                                                                                                                                                                                                                                                                                                                                                                                                                                                                                                                                                                                                                                                                                                                                                                                                                                                                                                                                                                                                                                                                                                                                | C                        | D&D                  | NEW S.F. DWELLING | 3,319             | \$298,000.00   | \$696.00   |                                                                                                                                                                                                                                                                                                                                                                                                                                                                                                                                                                                                                                                                                                                                                                                                                                                                                                                                                                                                                                                                                                                                                                                                                                                                                                                                                                                                                                                                                                                                                                                                                                                                                                                                                                                                                                                                                                                                                                                                                                                                                                                               |
| 11 | 1653                                                                                                                                                                                                                                                                                                                                                                                                                                                                                                                                                                                                                                                                                                                                                                                                                                                                                                                                                                                                                                                                                                                                                                                                                                                                                                                                                                                                                                                                                                                                                                                                                                                                                                                                                                                                                                                                                                                                                                                                                                                                                                                           | 04/24/23                                                                                                                                                                                                                                                                                                                                                                                                                                                                                                                                                                                                                                                                                                                                                                                                                                                                                                                                                                                                                                                                                                                                                                                                                                                                                                                                                                                                                                                                                                                                                                                                                                                                                                                                                                                                                                                                                                                                                                                                                                                                                                                      | 1698 JOE JOYNER                                                                                                                                                                                                                                                                                                                                                                                                                                                                                                                                                                                                                                                                                                                                                                                                                                                                                                                                                                                                                                                                                                                                                                                                                                                                                                                                                                                                                                                                                                                                                                                                                                                                                                                                                                                                                                                                                                                                                                                                                                                                                                                | R                        | JOSE RUIZ            | ACC. BLDG.        | 864               | \$19,000.00    |            | \$100.00                                                                                                                                                                                                                                                                                                                                                                                                                                                                                                                                                                                                                                                                                                                                                                                                                                                                                                                                                                                                                                                                                                                                                                                                                                                                                                                                                                                                                                                                                                                                                                                                                                                                                                                                                                                                                                                                                                                                                                                                                                                                                                                      |
| 12 | 1654                                                                                                                                                                                                                                                                                                                                                                                                                                                                                                                                                                                                                                                                                                                                                                                                                                                                                                                                                                                                                                                                                                                                                                                                                                                                                                                                                                                                                                                                                                                                                                                                                                                                                                                                                                                                                                                                                                                                                                                                                                                                                                                           | 04/24/23                                                                                                                                                                                                                                                                                                                                                                                                                                                                                                                                                                                                                                                                                                                                                                                                                                                                                                                                                                                                                                                                                                                                                                                                                                                                                                                                                                                                                                                                                                                                                                                                                                                                                                                                                                                                                                                                                                                                                                                                                                                                                                                      | 84 HEARST CV.                                                                                                                                                                                                                                                                                                                                                                                                                                                                                                                                                                                                                                                                                                                                                                                                                                                                                                                                                                                                                                                                                                                                                                                                                                                                                                                                                                                                                                                                                                                                                                                                                                                                                                                                                                                                                                                                                                                                                                                                                                                                                                                  | С                        | D&D                  | NEW S.F. DWELLING | 3,245             | \$293,000.00   | \$686.00   |                                                                                                                                                                                                                                                                                                                                                                                                                                                                                                                                                                                                                                                                                                                                                                                                                                                                                                                                                                                                                                                                                                                                                                                                                                                                                                                                                                                                                                                                                                                                                                                                                                                                                                                                                                                                                                                                                                                                                                                                                                                                                                                               |
| 13 | 1655                                                                                                                                                                                                                                                                                                                                                                                                                                                                                                                                                                                                                                                                                                                                                                                                                                                                                                                                                                                                                                                                                                                                                                                                                                                                                                                                                                                                                                                                                                                                                                                                                                                                                                                                                                                                                                                                                                                                                                                                                                                                                                                           | 04/24/23                                                                                                                                                                                                                                                                                                                                                                                                                                                                                                                                                                                                                                                                                                                                                                                                                                                                                                                                                                                                                                                                                                                                                                                                                                                                                                                                                                                                                                                                                                                                                                                                                                                                                                                                                                                                                                                                                                                                                                                                                                                                                                                      | 77 HEARST CV.                                                                                                                                                                                                                                                                                                                                                                                                                                                                                                                                                                                                                                                                                                                                                                                                                                                                                                                                                                                                                                                                                                                                                                                                                                                                                                                                                                                                                                                                                                                                                                                                                                                                                                                                                                                                                                                                                                                                                                                                                                                                                                                  | С                        | D&D                  | NEW S.F. DWELLING | 3,726             | \$336,000.00   | \$772.00   |                                                                                                                                                                                                                                                                                                                                                                                                                                                                                                                                                                                                                                                                                                                                                                                                                                                                                                                                                                                                                                                                                                                                                                                                                                                                                                                                                                                                                                                                                                                                                                                                                                                                                                                                                                                                                                                                                                                                                                                                                                                                                                                               |
| 14 | 1656                                                                                                                                                                                                                                                                                                                                                                                                                                                                                                                                                                                                                                                                                                                                                                                                                                                                                                                                                                                                                                                                                                                                                                                                                                                                                                                                                                                                                                                                                                                                                                                                                                                                                                                                                                                                                                                                                                                                                                                                                                                                                                                           | 04/24/23                                                                                                                                                                                                                                                                                                                                                                                                                                                                                                                                                                                                                                                                                                                                                                                                                                                                                                                                                                                                                                                                                                                                                                                                                                                                                                                                                                                                                                                                                                                                                                                                                                                                                                                                                                                                                                                                                                                                                                                                                                                                                                                      | 42 S. BIĞHAM CV.                                                                                                                                                                                                                                                                                                                                                                                                                                                                                                                                                                                                                                                                                                                                                                                                                                                                                                                                                                                                                                                                                                                                                                                                                                                                                                                                                                                                                                                                                                                                                                                                                                                                                                                                                                                                                                                                                                                                                                                                                                                                                                               | C                        | D&D                  | NEW S.F. DWELLING | 3,314             | \$299,000.00   | \$698.00   | Line 1                                                                                                                                                                                                                                                                                                                                                                                                                                                                                                                                                                                                                                                                                                                                                                                                                                                                                                                                                                                                                                                                                                                                                                                                                                                                                                                                                                                                                                                                                                                                                                                                                                                                                                                                                                                                                                                                                                                                                                                                                                                                                                                        |
| 15 | 1657                                                                                                                                                                                                                                                                                                                                                                                                                                                                                                                                                                                                                                                                                                                                                                                                                                                                                                                                                                                                                                                                                                                                                                                                                                                                                                                                                                                                                                                                                                                                                                                                                                                                                                                                                                                                                                                                                                                                                                                                                                                                                                                           | 04/25/23                                                                                                                                                                                                                                                                                                                                                                                                                                                                                                                                                                                                                                                                                                                                                                                                                                                                                                                                                                                                                                                                                                                                                                                                                                                                                                                                                                                                                                                                                                                                                                                                                                                                                                                                                                                                                                                                                                                                                                                                                                                                                                                      | 79 TIPTON RIDGE                                                                                                                                                                                                                                                                                                                                                                                                                                                                                                                                                                                                                                                                                                                                                                                                                                                                                                                                                                                                                                                                                                                                                                                                                                                                                                                                                                                                                                                                                                                                                                                                                                                                                                                                                                                                                                                                                                                                                                                                                                                                                                                | С                        | KELLY PEDERSON       | FENCE             | N/A               | N/A            | \$25.00    |                                                                                                                                                                                                                                                                                                                                                                                                                                                                                                                                                                                                                                                                                                                                                                                                                                                                                                                                                                                                                                                                                                                                                                                                                                                                                                                                                                                                                                                                                                                                                                                                                                                                                                                                                                                                                                                                                                                                                                                                                                                                                                                               |
| 16 | 1658                                                                                                                                                                                                                                                                                                                                                                                                                                                                                                                                                                                                                                                                                                                                                                                                                                                                                                                                                                                                                                                                                                                                                                                                                                                                                                                                                                                                                                                                                                                                                                                                                                                                                                                                                                                                                                                                                                                                                                                                                                                                                                                           | 04/26/23                                                                                                                                                                                                                                                                                                                                                                                                                                                                                                                                                                                                                                                                                                                                                                                                                                                                                                                                                                                                                                                                                                                                                                                                                                                                                                                                                                                                                                                                                                                                                                                                                                                                                                                                                                                                                                                                                                                                                                                                                                                                                                                      | 27 N.BIĞHAM CV                                                                                                                                                                                                                                                                                                                                                                                                                                                                                                                                                                                                                                                                                                                                                                                                                                                                                                                                                                                                                                                                                                                                                                                                                                                                                                                                                                                                                                                                                                                                                                                                                                                                                                                                                                                                                                                                                                                                                                                                                                                                                                                 | С                        | CDI                  | NEW S.F. DWELLING | 3,099             | \$279,000.00   | &658.00    | 2.73是碳體                                                                                                                                                                                                                                                                                                                                                                                                                                                                                                                                                                                                                                                                                                                                                                                                                                                                                                                                                                                                                                                                                                                                                                                                                                                                                                                                                                                                                                                                                                                                                                                                                                                                                                                                                                                                                                                                                                                                                                                                                                                                                                                       |
| 17 | 1659                                                                                                                                                                                                                                                                                                                                                                                                                                                                                                                                                                                                                                                                                                                                                                                                                                                                                                                                                                                                                                                                                                                                                                                                                                                                                                                                                                                                                                                                                                                                                                                                                                                                                                                                                                                                                                                                                                                                                                                                                                                                                                                           | 04/28/23                                                                                                                                                                                                                                                                                                                                                                                                                                                                                                                                                                                                                                                                                                                                                                                                                                                                                                                                                                                                                                                                                                                                                                                                                                                                                                                                                                                                                                                                                                                                                                                                                                                                                                                                                                                                                                                                                                                                                                                                                                                                                                                      | 2173 CAMPGROUND                                                                                                                                                                                                                                                                                                                                                                                                                                                                                                                                                                                                                                                                                                                                                                                                                                                                                                                                                                                                                                                                                                                                                                                                                                                                                                                                                                                                                                                                                                                                                                                                                                                                                                                                                                                                                                                                                                                                                                                                                                                                                                                | R                        | BRANDON HERBERT      | FENCE             | N/A               | N/A            |            | \$25.00                                                                                                                                                                                                                                                                                                                                                                                                                                                                                                                                                                                                                                                                                                                                                                                                                                                                                                                                                                                                                                                                                                                                                                                                                                                                                                                                                                                                                                                                                                                                                                                                                                                                                                                                                                                                                                                                                                                                                                                                                                                                                                                       |
| 18 | 1660                                                                                                                                                                                                                                                                                                                                                                                                                                                                                                                                                                                                                                                                                                                                                                                                                                                                                                                                                                                                                                                                                                                                                                                                                                                                                                                                                                                                                                                                                                                                                                                                                                                                                                                                                                                                                                                                                                                                                                                                                                                                                                                           | 04/28/23                                                                                                                                                                                                                                                                                                                                                                                                                                                                                                                                                                                                                                                                                                                                                                                                                                                                                                                                                                                                                                                                                                                                                                                                                                                                                                                                                                                                                                                                                                                                                                                                                                                                                                                                                                                                                                                                                                                                                                                                                                                                                                                      | 61 FRANCES                                                                                                                                                                                                                                                                                                                                                                                                                                                                                                                                                                                                                                                                                                                                                                                                                                                                                                                                                                                                                                                                                                                                                                                                                                                                                                                                                                                                                                                                                                                                                                                                                                                                                                                                                                                                                                                                                                                                                                                                                                                                                                                     | С                        | SHAWN ANDREWS        | ACC. BLDG.        | 120               | \$3,500.00     | \$100.00   |                                                                                                                                                                                                                                                                                                                                                                                                                                                                                                                                                                                                                                                                                                                                                                                                                                                                                                                                                                                                                                                                                                                                                                                                                                                                                                                                                                                                                                                                                                                                                                                                                                                                                                                                                                                                                                                                                                                                                                                                                                                                                                                               |
| 19 | 1661                                                                                                                                                                                                                                                                                                                                                                                                                                                                                                                                                                                                                                                                                                                                                                                                                                                                                                                                                                                                                                                                                                                                                                                                                                                                                                                                                                                                                                                                                                                                                                                                                                                                                                                                                                                                                                                                                                                                                                                                                                                                                                                           | 04/28/23                                                                                                                                                                                                                                                                                                                                                                                                                                                                                                                                                                                                                                                                                                                                                                                                                                                                                                                                                                                                                                                                                                                                                                                                                                                                                                                                                                                                                                                                                                                                                                                                                                                                                                                                                                                                                                                                                                                                                                                                                                                                                                                      | 140 DAVID REED                                                                                                                                                                                                                                                                                                                                                                                                                                                                                                                                                                                                                                                                                                                                                                                                                                                                                                                                                                                                                                                                                                                                                                                                                                                                                                                                                                                                                                                                                                                                                                                                                                                                                                                                                                                                                                                                                                                                                                                                                                                                                                                 | R                        | BRETT WILLARD        | POOL              | N/A               | \$88,000.00    |            | \$100.00                                                                                                                                                                                                                                                                                                                                                                                                                                                                                                                                                                                                                                                                                                                                                                                                                                                                                                                                                                                                                                                                                                                                                                                                                                                                                                                                                                                                                                                                                                                                                                                                                                                                                                                                                                                                                                                                                                                                                                                                                                                                                                                      |
| 20 | 1662                                                                                                                                                                                                                                                                                                                                                                                                                                                                                                                                                                                                                                                                                                                                                                                                                                                                                                                                                                                                                                                                                                                                                                                                                                                                                                                                                                                                                                                                                                                                                                                                                                                                                                                                                                                                                                                                                                                                                                                                                                                                                                                           | 04/28/23                                                                                                                                                                                                                                                                                                                                                                                                                                                                                                                                                                                                                                                                                                                                                                                                                                                                                                                                                                                                                                                                                                                                                                                                                                                                                                                                                                                                                                                                                                                                                                                                                                                                                                                                                                                                                                                                                                                                                                                                                                                                                                                      | 100 WALKER MEADOWS                                                                                                                                                                                                                                                                                                                                                                                                                                                                                                                                                                                                                                                                                                                                                                                                                                                                                                                                                                                                                                                                                                                                                                                                                                                                                                                                                                                                                                                                                                                                                                                                                                                                                                                                                                                                                                                                                                                                                                                                                                                                                                             | C                        | DR HORTON            | NEW S.F. DWELLING | 2,500             | \$225,000.00   | \$550.00   | 1000 (1000 (1000 (1000 (1000 (1000 (1000 (1000 (1000 (1000 (1000 (1000 (1000 (1000 (1000 (1000 (1000 (1000 (1000 (1000 (1000 (1000 (1000 (1000 (1000 (1000 (1000 (1000 (1000 (1000 (1000 (1000 (1000 (1000 (1000 (1000 (1000 (1000 (1000 (1000 (1000 (1000 (1000 (1000 (1000 (1000 (1000 (1000 (1000 (1000 (1000 (1000 (1000 (1000 (1000 (1000 (1000 (1000 (1000 (1000 (1000 (1000 (1000 (1000 (1000 (1000 (1000 (1000 (1000 (1000 (1000 (1000 (1000 (1000 (1000 (1000 (1000 (1000 (1000 (1000 (1000 (1000 (1000 (1000 (1000 (1000 (1000 (1000 (1000 (1000 (1000 (1000 (1000 (1000 (1000 (1000 (1000 (1000 (1000 (1000 (1000 (1000 (1000 (1000 (1000 (1000 (1000 (1000 (1000 (1000 (1000 (1000 (1000 (1000 (1000 (1000 (1000 (1000 (1000 (1000 (1000 (1000 (1000 (1000 (1000 (1000 (1000 (1000 (1000 (1000 (1000 (1000 (1000 (1000 (1000 (1000 (1000 (1000 (1000 (1000 (1000 (1000 (1000 (1000 (1000 (1000 (1000 (1000 (1000 (1000 (1000 (1000 (1000 (1000 (1000 (1000 (1000 (1000 (1000 (1000 (1000 (1000 (1000 (1000 (1000 (1000 (1000 (1000 (1000 (1000 (1000 (1000 (1000 (1000 (1000 (1000 (1000 (1000 (1000 (1000 (1000 (1000 (1000 (1000 (1000 (1000 (1000 (1000 (1000 (1000 (1000 (100) (1000 (1000 (1000 (1000 (1000 (1000 (1000 (1000 (100) (1000 (1000 (100) (1000 (1000 (100) (1000 (1000 (100) (1000 (100) (1000 (100) (1000 (100) (1000 (100) (1000 (100) (1000 (100) (1000 (100) (1000 (100) (1000 (100) (1000 (100) (1000 (100) (1000 (100) (1000 (100) (1000 (100) (1000 (100) (1000 (100) (1000 (100) (1000) (1000 (100) (1000 (100) (1000) (1000) (1000) (1000) (1000) (1000) (1000) (1000) (1000) (1000) (1000) (1000) (1000) (1000) (1000) (1000) (1000) (1000) (1000) (1000) (1000) (1000) (1000) (1000) (1000) (1000) (1000) (1000) (1000) (1000) (1000) (1000) (1000) (1000) (1000) (1000) (1000) (1000) (1000) (1000) (1000) (1000) (1000) (1000) (1000) (1000) (1000) (1000) (1000) (1000) (1000) (1000) (1000) (1000) (1000) (1000) (1000) (1000) (1000) (1000) (1000) (1000) (1000) (1000) (1000) (1000) (1000) (1000) (1000) (1000) (1000) (1000) (1000) (1000) (1000) (1000) (1000) (1000) (1000 |
| 21 | 1663                                                                                                                                                                                                                                                                                                                                                                                                                                                                                                                                                                                                                                                                                                                                                                                                                                                                                                                                                                                                                                                                                                                                                                                                                                                                                                                                                                                                                                                                                                                                                                                                                                                                                                                                                                                                                                                                                                                                                                                                                                                                                                                           | 04/28/23                                                                                                                                                                                                                                                                                                                                                                                                                                                                                                                                                                                                                                                                                                                                                                                                                                                                                                                                                                                                                                                                                                                                                                                                                                                                                                                                                                                                                                                                                                                                                                                                                                                                                                                                                                                                                                                                                                                                                                                                                                                                                                                      | 110 WALKER MEADOWS                                                                                                                                                                                                                                                                                                                                                                                                                                                                                                                                                                                                                                                                                                                                                                                                                                                                                                                                                                                                                                                                                                                                                                                                                                                                                                                                                                                                                                                                                                                                                                                                                                                                                                                                                                                                                                                                                                                                                                                                                                                                                                             | С                        | DR HORTON            | NEW S.F. DWELLING | 2,296             | \$207,000.00   | \$514.00   | <b>经工作员会验</b>                                                                                                                                                                                                                                                                                                                                                                                                                                                                                                                                                                                                                                                                                                                                                                                                                                                                                                                                                                                                                                                                                                                                                                                                                                                                                                                                                                                                                                                                                                                                                                                                                                                                                                                                                                                                                                                                                                                                                                                                                                                                                                                 |
| 22 | 1664                                                                                                                                                                                                                                                                                                                                                                                                                                                                                                                                                                                                                                                                                                                                                                                                                                                                                                                                                                                                                                                                                                                                                                                                                                                                                                                                                                                                                                                                                                                                                                                                                                                                                                                                                                                                                                                                                                                                                                                                                                                                                                                           | 04/28/23                                                                                                                                                                                                                                                                                                                                                                                                                                                                                                                                                                                                                                                                                                                                                                                                                                                                                                                                                                                                                                                                                                                                                                                                                                                                                                                                                                                                                                                                                                                                                                                                                                                                                                                                                                                                                                                                                                                                                                                                                                                                                                                      | 120 WALKER MEADOWS                                                                                                                                                                                                                                                                                                                                                                                                                                                                                                                                                                                                                                                                                                                                                                                                                                                                                                                                                                                                                                                                                                                                                                                                                                                                                                                                                                                                                                                                                                                                                                                                                                                                                                                                                                                                                                                                                                                                                                                                                                                                                                             | C                        | DR HORTON            | NEW S.F. DWELLING | 2,157             | \$195,000.00   | \$490.00   | 从任何特別的                                                                                                                                                                                                                                                                                                                                                                                                                                                                                                                                                                                                                                                                                                                                                                                                                                                                                                                                                                                                                                                                                                                                                                                                                                                                                                                                                                                                                                                                                                                                                                                                                                                                                                                                                                                                                                                                                                                                                                                                                                                                                                                        |
| 23 | 1665                                                                                                                                                                                                                                                                                                                                                                                                                                                                                                                                                                                                                                                                                                                                                                                                                                                                                                                                                                                                                                                                                                                                                                                                                                                                                                                                                                                                                                                                                                                                                                                                                                                                                                                                                                                                                                                                                                                                                                                                                                                                                                                           | 04/28/23                                                                                                                                                                                                                                                                                                                                                                                                                                                                                                                                                                                                                                                                                                                                                                                                                                                                                                                                                                                                                                                                                                                                                                                                                                                                                                                                                                                                                                                                                                                                                                                                                                                                                                                                                                                                                                                                                                                                                                                                                                                                                                                      | 140 WALKER MEADOWS                                                                                                                                                                                                                                                                                                                                                                                                                                                                                                                                                                                                                                                                                                                                                                                                                                                                                                                                                                                                                                                                                                                                                                                                                                                                                                                                                                                                                                                                                                                                                                                                                                                                                                                                                                                                                                                                                                                                                                                                                                                                                                             | С                        | DR HORTON            | NEW S.F. DWELLING | 3,121             | \$281,000.00   | \$662.00   | <b>三型对射</b> 量                                                                                                                                                                                                                                                                                                                                                                                                                                                                                                                                                                                                                                                                                                                                                                                                                                                                                                                                                                                                                                                                                                                                                                                                                                                                                                                                                                                                                                                                                                                                                                                                                                                                                                                                                                                                                                                                                                                                                                                                                                                                                                                 |
| 24 | 1666                                                                                                                                                                                                                                                                                                                                                                                                                                                                                                                                                                                                                                                                                                                                                                                                                                                                                                                                                                                                                                                                                                                                                                                                                                                                                                                                                                                                                                                                                                                                                                                                                                                                                                                                                                                                                                                                                                                                                                                                                                                                                                                           | 04/28/23                                                                                                                                                                                                                                                                                                                                                                                                                                                                                                                                                                                                                                                                                                                                                                                                                                                                                                                                                                                                                                                                                                                                                                                                                                                                                                                                                                                                                                                                                                                                                                                                                                                                                                                                                                                                                                                                                                                                                                                                                                                                                                                      | 130 WALKER MEADOWS                                                                                                                                                                                                                                                                                                                                                                                                                                                                                                                                                                                                                                                                                                                                                                                                                                                                                                                                                                                                                                                                                                                                                                                                                                                                                                                                                                                                                                                                                                                                                                                                                                                                                                                                                                                                                                                                                                                                                                                                                                                                                                             | С                        | DR HORTON            | NEW S.F. DWELLING | 2,296             | \$207,000.00   | \$514.00   |                                                                                                                                                                                                                                                                                                                                                                                                                                                                                                                                                                                                                                                                                                                                                                                                                                                                                                                                                                                                                                                                                                                                                                                                                                                                                                                                                                                                                                                                                                                                                                                                                                                                                                                                                                                                                                                                                                                                                                                                                                                                                                                               |
| 25 | 1667                                                                                                                                                                                                                                                                                                                                                                                                                                                                                                                                                                                                                                                                                                                                                                                                                                                                                                                                                                                                                                                                                                                                                                                                                                                                                                                                                                                                                                                                                                                                                                                                                                                                                                                                                                                                                                                                                                                                                                                                                                                                                                                           |                                                                                                                                                                                                                                                                                                                                                                                                                                                                                                                                                                                                                                                                                                                                                                                                                                                                                                                                                                                                                                                                                                                                                                                                                                                                                                                                                                                                                                                                                                                                                                                                                                                                                                                                                                                                                                                                                                                                                                                                                                                                                                                               | 150 WALKER MEADOWS                                                                                                                                                                                                                                                                                                                                                                                                                                                                                                                                                                                                                                                                                                                                                                                                                                                                                                                                                                                                                                                                                                                                                                                                                                                                                                                                                                                                                                                                                                                                                                                                                                                                                                                                                                                                                                                                                                                                                                                                                                                                                                             | The second second second | DR HORTON            | NEW S.F. DWELLING | 2,296             | \$207,000.00   | \$514.00   | ANY CONTRACTOR                                                                                                                                                                                                                                                                                                                                                                                                                                                                                                                                                                                                                                                                                                                                                                                                                                                                                                                                                                                                                                                                                                                                                                                                                                                                                                                                                                                                                                                                                                                                                                                                                                                                                                                                                                                                                                                                                                                                                                                                                                                                                                                |
| 26 | 1668                                                                                                                                                                                                                                                                                                                                                                                                                                                                                                                                                                                                                                                                                                                                                                                                                                                                                                                                                                                                                                                                                                                                                                                                                                                                                                                                                                                                                                                                                                                                                                                                                                                                                                                                                                                                                                                                                                                                                                                                                                                                                                                           | 04/28/23                                                                                                                                                                                                                                                                                                                                                                                                                                                                                                                                                                                                                                                                                                                                                                                                                                                                                                                                                                                                                                                                                                                                                                                                                                                                                                                                                                                                                                                                                                                                                                                                                                                                                                                                                                                                                                                                                                                                                                                                                                                                                                                      | 170 WALKER MEADOWS                                                                                                                                                                                                                                                                                                                                                                                                                                                                                                                                                                                                                                                                                                                                                                                                                                                                                                                                                                                                                                                                                                                                                                                                                                                                                                                                                                                                                                                                                                                                                                                                                                                                                                                                                                                                                                                                                                                                                                                                                                                                                                             | C                        | DR HORTON            | NEW S.F. DWELLING | 2,792             | \$252,000.00   | \$604.00   | International International                                                                                                                                                                                                                                                                                                                                                                                                                                                                                                                                                                                                                                                                                                                                                                                                                                                                                                                                                                                                                                                                                                                                                                                                                                                                                                                                                                                                                                                                                                                                                                                                                                                                                                                                                                                                                                                                                                                                                                                                                                                                                                   |
| 27 | 1669                                                                                                                                                                                                                                                                                                                                                                                                                                                                                                                                                                                                                                                                                                                                                                                                                                                                                                                                                                                                                                                                                                                                                                                                                                                                                                                                                                                                                                                                                                                                                                                                                                                                                                                                                                                                                                                                                                                                                                                                                                                                                                                           | 04/28/23                                                                                                                                                                                                                                                                                                                                                                                                                                                                                                                                                                                                                                                                                                                                                                                                                                                                                                                                                                                                                                                                                                                                                                                                                                                                                                                                                                                                                                                                                                                                                                                                                                                                                                                                                                                                                                                                                                                                                                                                                                                                                                                      | 180 WALKER MEADOWS                                                                                                                                                                                                                                                                                                                                                                                                                                                                                                                                                                                                                                                                                                                                                                                                                                                                                                                                                                                                                                                                                                                                                                                                                                                                                                                                                                                                                                                                                                                                                                                                                                                                                                                                                                                                                                                                                                                                                                                                                                                                                                             | C                        | DR HORTON            | NEW S.F. DWELLING | 2,296             | \$207,000.00   | \$514.00   | AP 570000                                                                                                                                                                                                                                                                                                                                                                                                                                                                                                                                                                                                                                                                                                                                                                                                                                                                                                                                                                                                                                                                                                                                                                                                                                                                                                                                                                                                                                                                                                                                                                                                                                                                                                                                                                                                                                                                                                                                                                                                                                                                                                                     |
| 28 | 1670                                                                                                                                                                                                                                                                                                                                                                                                                                                                                                                                                                                                                                                                                                                                                                                                                                                                                                                                                                                                                                                                                                                                                                                                                                                                                                                                                                                                                                                                                                                                                                                                                                                                                                                                                                                                                                                                                                                                                                                                                                                                                                                           | 04/28/23                                                                                                                                                                                                                                                                                                                                                                                                                                                                                                                                                                                                                                                                                                                                                                                                                                                                                                                                                                                                                                                                                                                                                                                                                                                                                                                                                                                                                                                                                                                                                                                                                                                                                                                                                                                                                                                                                                                                                                                                                                                                                                                      | 190 WALKER MEADOWS                                                                                                                                                                                                                                                                                                                                                                                                                                                                                                                                                                                                                                                                                                                                                                                                                                                                                                                                                                                                                                                                                                                                                                                                                                                                                                                                                                                                                                                                                                                                                                                                                                                                                                                                                                                                                                                                                                                                                                                                                                                                                                             | С                        | DR HORTON            | NEW S.F. DWELLING | 2,181             | \$197,000.00   | \$494.00   | 2.6、2.56.65                                                                                                                                                                                                                                                                                                                                                                                                                                                                                                                                                                                                                                                                                                                                                                                                                                                                                                                                                                                                                                                                                                                                                                                                                                                                                                                                                                                                                                                                                                                                                                                                                                                                                                                                                                                                                                                                                                                                                                                                                                                                                                                   |
| 29 | en e mis et trategico insela e della s                                                                                                                                                                                                                                                                                                                                                                                                                                                                                                                                                                                                                                                                                                                                                                                                                                                                                                                                                                                                                                                                                                                                                                                                                                                                                                                                                                                                                                                                                                                                                                                                                                                                                                                                                                                                                                                                                                                                                                                                                                                                                         | MINISTER STATE OF THE STATE OF |                                                                                                                                                                                                                                                                                                                                                                                                                                                                                                                                                                                                                                                                                                                                                                                                                                                                                                                                                                                                                                                                                                                                                                                                                                                                                                                                                                                                                                                                                                                                                                                                                                                                                                                                                                                                                                                                                                                                                                                                                                                                                                                                |                          |                      |                   |                   |                |            |                                                                                                                                                                                                                                                                                                                                                                                                                                                                                                                                                                                                                                                                                                                                                                                                                                                                                                                                                                                                                                                                                                                                                                                                                                                                                                                                                                                                                                                                                                                                                                                                                                                                                                                                                                                                                                                                                                                                                                                                                                                                                                                               |
| 30 |                                                                                                                                                                                                                                                                                                                                                                                                                                                                                                                                                                                                                                                                                                                                                                                                                                                                                                                                                                                                                                                                                                                                                                                                                                                                                                                                                                                                                                                                                                                                                                                                                                                                                                                                                                                                                                                                                                                                                                                                                                                                                                                                | Marine for the second street (50 me)                                                                                                                                                                                                                                                                                                                                                                                                                                                                                                                                                                                                                                                                                                                                                                                                                                                                                                                                                                                                                                                                                                                                                                                                                                                                                                                                                                                                                                                                                                                                                                                                                                                                                                                                                                                                                                                                                                                                                                                                                                                                                          | THE RESERVE OF THE PROPERTY OF |                          |                      |                   |                   |                |            |                                                                                                                                                                                                                                                                                                                                                                                                                                                                                                                                                                                                                                                                                                                                                                                                                                                                                                                                                                                                                                                                                                                                                                                                                                                                                                                                                                                                                                                                                                                                                                                                                                                                                                                                                                                                                                                                                                                                                                                                                                                                                                                               |
| 31 |                                                                                                                                                                                                                                                                                                                                                                                                                                                                                                                                                                                                                                                                                                                                                                                                                                                                                                                                                                                                                                                                                                                                                                                                                                                                                                                                                                                                                                                                                                                                                                                                                                                                                                                                                                                                                                                                                                                                                                                                                                                                                                                                | NAMES OF THE PERSON ASSESSED.                                                                                                                                                                                                                                                                                                                                                                                                                                                                                                                                                                                                                                                                                                                                                                                                                                                                                                                                                                                                                                                                                                                                                                                                                                                                                                                                                                                                                                                                                                                                                                                                                                                                                                                                                                                                                                                                                                                                                                                                                                                                                                 |                                                                                                                                                                                                                                                                                                                                                                                                                                                                                                                                                                                                                                                                                                                                                                                                                                                                                                                                                                                                                                                                                                                                                                                                                                                                                                                                                                                                                                                                                                                                                                                                                                                                                                                                                                                                                                                                                                                                                                                                                                                                                                                                | THE SHIP SHAPE           |                      |                   |                   |                |            | <b>6</b> 次以6月1日                                                                                                                                                                                                                                                                                                                                                                                                                                                                                                                                                                                                                                                                                                                                                                                                                                                                                                                                                                                                                                                                                                                                                                                                                                                                                                                                                                                                                                                                                                                                                                                                                                                                                                                                                                                                                                                                                                                                                                                                                                                                                                               |
| 32 |                                                                                                                                                                                                                                                                                                                                                                                                                                                                                                                                                                                                                                                                                                                                                                                                                                                                                                                                                                                                                                                                                                                                                                                                                                                                                                                                                                                                                                                                                                                                                                                                                                                                                                                                                                                                                                                                                                                                                                                                                                                                                                                                | W. David St. Holling St.                                                                                                                                                                                                                                                                                                                                                                                                                                                                                                                                                                                                                                                                                                                                                                                                                                                                                                                                                                                                                                                                                                                                                                                                                                                                                                                                                                                                                                                                                                                                                                                                                                                                                                                                                                                                                                                                                                                                                                                                                                                                  |                                                                                                                                                                                                                                                                                                                                                                                                                                                                                                                                                                                                                                                                                                                                                                                                                                                                                                                                                                                                                                                                                                                                                                                                                                                                                                                                                                                                                                                                                                                                                                                                                                                                                                                                                                                                                                                                                                                                                                                                                                                                                                                                |                          |                      |                   |                   |                |            | November 1                                                                                                                                                                                                                                                                                                                                                                                                                                                                                                                                                                                                                                                                                                                                                                                                                                                                                                                                                                                                                                                                                                                                                                                                                                                                                                                                                                                                                                                                                                                                                                                                                                                                                                                                                                                                                                                                                                                                                                                                                                                                                                                    |
| 33 |                                                                                                                                                                                                                                                                                                                                                                                                                                                                                                                                                                                                                                                                                                                                                                                                                                                                                                                                                                                                                                                                                                                                                                                                                                                                                                                                                                                                                                                                                                                                                                                                                                                                                                                                                                                                                                                                                                                                                                                                                                                                                                                                | Section of the section of the section of                                                                                                                                                                                                                                                                                                                                                                                                                                                                                                                                                                                                                                                                                                                                                                                                                                                                                                                                                                                                                                                                                                                                                                                                                                                                                                                                                                                                                                                                                                                                                                                                                                                                                                                                                                                                                                                                                                                                                                                                                                                                                      |                                                                                                                                                                                                                                                                                                                                                                                                                                                                                                                                                                                                                                                                                                                                                                                                                                                                                                                                                                                                                                                                                                                                                                                                                                                                                                                                                                                                                                                                                                                                                                                                                                                                                                                                                                                                                                                                                                                                                                                                                                                                                                                                | - The OTHER DESIGNATION  |                      |                   |                   |                |            |                                                                                                                                                                                                                                                                                                                                                                                                                                                                                                                                                                                                                                                                                                                                                                                                                                                                                                                                                                                                                                                                                                                                                                                                                                                                                                                                                                                                                                                                                                                                                                                                                                                                                                                                                                                                                                                                                                                                                                                                                                                                                                                               |
|    | Commission Commission (Commission Commission |                                                                                                                                                                                                                                                                                                                                                                                                                                                                                                                                                                                                                                                                                                                                                                                                                                                                                                                                                                                                                                                                                                                                                                                                                                                                                                                                                                                                                                                                                                                                                                                                                                                                                                                                                                                                                                                                                                                                                                                                                                                                                                                               |                                                                                                                                                                                                                                                                                                                                                                                                                                                                                                                                                                                                                                                                                                                                                                                                                                                                                                                                                                                                                                                                                                                                                                                                                                                                                                                                                                                                                                                                                                                                                                                                                                                                                                                                                                                                                                                                                                                                                                                                                                                                                                                                | According to the second  |                      |                   |                   |                | \$9,613.00 | \$275.00                                                                                                                                                                                                                                                                                                                                                                                                                                                                                                                                                                                                                                                                                                                                                                                                                                                                                                                                                                                                                                                                                                                                                                                                                                                                                                                                                                                                                                                                                                                                                                                                                                                                                                                                                                                                                                                                                                                                                                                                                                                                                                                      |
|    |                                                                                                                                                                                                                                                                                                                                                                                                                                                                                                                                                                                                                                                                                                                                                                                                                                                                                                                                                                                                                                                                                                                                                                                                                                                                                                                                                                                                                                                                                                                                                                                                                                                                                                                                                                                                                                                                                                                                                                                                                                                                                                                                |                                                                                                                                                                                                                                                                                                                                                                                                                                                                                                                                                                                                                                                                                                                                                                                                                                                                                                                                                                                                                                                                                                                                                                                                                                                                                                                                                                                                                                                                                                                                                                                                                                                                                                                                                                                                                                                                                                                                                                                                                                                                                                                               |                                                                                                                                                                                                                                                                                                                                                                                                                                                                                                                                                                                                                                                                                                                                                                                                                                                                                                                                                                                                                                                                                                                                                                                                                                                                                                                                                                                                                                                                                                                                                                                                                                                                                                                                                                                                                                                                                                                                                                                                                                                                                                                                |                          |                      |                   | Total             | \$4,277,500.00 | \$9,88     | 8.00                                                                                                                                                                                                                                                                                                                                                                                                                                                                                                                                                                                                                                                                                                                                                                                                                                                                                                                                                                                                                                                                                                                                                                                                                                                                                                                                                                                                                                                                                                                                                                                                                                                                                                                                                                                                                                                                                                                                                                                                                                                                                                                          |