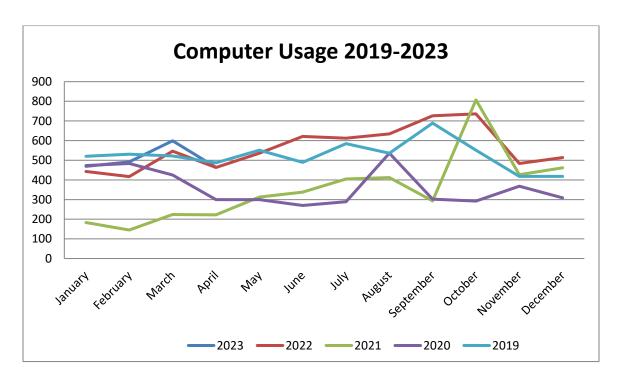

|    | PERMIT<br>NO                                                                                                                                                                                                                                                                                                                                                                                                                                                                                                                                                                                                                                                                                                                                                                                                                                                                                                                                                                                                                                                                                                                                                                                                                                                                                                                                                                                                                                                                                                                                                                                                                                                                                                                                                                                                                                                                                                                                                                                                                                                                                                                   | DATE                                                                                                                                                                                                                                                                                                                                                                                                                                                                                                                                                                                                                                                                                                                                                                                                                                                                                                                                                                                                                                                                                                                                                                                                                                                                                                                                                                                                                                                                                                                                                                                                                                                                                                                                                                                                                                                                                                                                                                                                                                                                                                                          | LOCATION                                                                                                                                                                                                                                                                                                                                                                                                                                                                                                                                                                                                                                                                                                                                                                                                                                                                                                                                                                                                                                                                                                                                                                                                                                                                                                                                                                                                                                                                                                                                                                                                                                                                                                                                                                                                                                                                                                                                                                                                                                                                                                                       | R-C                      | NAME                 | TYPE OF PROJECT   | SQUARE<br>FOOTAGE | PROJECT VALUE  | PERMI      | TFEE                                                                                                                                                                                                                                                                                                                                                                                                                                                                                                                                                                                                                                                                                                                                                                                                                                                                                                                                                                                                                                                                                                                                                                                                                                                                                                                                                                                                                                                                                                                                                                                                                                                                                                                                                                                                                                                                                                                                                                                                                                                                                                                          |
|----|--------------------------------------------------------------------------------------------------------------------------------------------------------------------------------------------------------------------------------------------------------------------------------------------------------------------------------------------------------------------------------------------------------------------------------------------------------------------------------------------------------------------------------------------------------------------------------------------------------------------------------------------------------------------------------------------------------------------------------------------------------------------------------------------------------------------------------------------------------------------------------------------------------------------------------------------------------------------------------------------------------------------------------------------------------------------------------------------------------------------------------------------------------------------------------------------------------------------------------------------------------------------------------------------------------------------------------------------------------------------------------------------------------------------------------------------------------------------------------------------------------------------------------------------------------------------------------------------------------------------------------------------------------------------------------------------------------------------------------------------------------------------------------------------------------------------------------------------------------------------------------------------------------------------------------------------------------------------------------------------------------------------------------------------------------------------------------------------------------------------------------|-------------------------------------------------------------------------------------------------------------------------------------------------------------------------------------------------------------------------------------------------------------------------------------------------------------------------------------------------------------------------------------------------------------------------------------------------------------------------------------------------------------------------------------------------------------------------------------------------------------------------------------------------------------------------------------------------------------------------------------------------------------------------------------------------------------------------------------------------------------------------------------------------------------------------------------------------------------------------------------------------------------------------------------------------------------------------------------------------------------------------------------------------------------------------------------------------------------------------------------------------------------------------------------------------------------------------------------------------------------------------------------------------------------------------------------------------------------------------------------------------------------------------------------------------------------------------------------------------------------------------------------------------------------------------------------------------------------------------------------------------------------------------------------------------------------------------------------------------------------------------------------------------------------------------------------------------------------------------------------------------------------------------------------------------------------------------------------------------------------------------------|--------------------------------------------------------------------------------------------------------------------------------------------------------------------------------------------------------------------------------------------------------------------------------------------------------------------------------------------------------------------------------------------------------------------------------------------------------------------------------------------------------------------------------------------------------------------------------------------------------------------------------------------------------------------------------------------------------------------------------------------------------------------------------------------------------------------------------------------------------------------------------------------------------------------------------------------------------------------------------------------------------------------------------------------------------------------------------------------------------------------------------------------------------------------------------------------------------------------------------------------------------------------------------------------------------------------------------------------------------------------------------------------------------------------------------------------------------------------------------------------------------------------------------------------------------------------------------------------------------------------------------------------------------------------------------------------------------------------------------------------------------------------------------------------------------------------------------------------------------------------------------------------------------------------------------------------------------------------------------------------------------------------------------------------------------------------------------------------------------------------------------|--------------------------|----------------------|-------------------|-------------------|----------------|------------|-------------------------------------------------------------------------------------------------------------------------------------------------------------------------------------------------------------------------------------------------------------------------------------------------------------------------------------------------------------------------------------------------------------------------------------------------------------------------------------------------------------------------------------------------------------------------------------------------------------------------------------------------------------------------------------------------------------------------------------------------------------------------------------------------------------------------------------------------------------------------------------------------------------------------------------------------------------------------------------------------------------------------------------------------------------------------------------------------------------------------------------------------------------------------------------------------------------------------------------------------------------------------------------------------------------------------------------------------------------------------------------------------------------------------------------------------------------------------------------------------------------------------------------------------------------------------------------------------------------------------------------------------------------------------------------------------------------------------------------------------------------------------------------------------------------------------------------------------------------------------------------------------------------------------------------------------------------------------------------------------------------------------------------------------------------------------------------------------------------------------------|
| 1  | 1649                                                                                                                                                                                                                                                                                                                                                                                                                                                                                                                                                                                                                                                                                                                                                                                                                                                                                                                                                                                                                                                                                                                                                                                                                                                                                                                                                                                                                                                                                                                                                                                                                                                                                                                                                                                                                                                                                                                                                                                                                                                                                                                           | 04/03/23                                                                                                                                                                                                                                                                                                                                                                                                                                                                                                                                                                                                                                                                                                                                                                                                                                                                                                                                                                                                                                                                                                                                                                                                                                                                                                                                                                                                                                                                                                                                                                                                                                                                                                                                                                                                                                                                                                                                                                                                                                                                                                                      | 418 GEORGE ELLIS                                                                                                                                                                                                                                                                                                                                                                                                                                                                                                                                                                                                                                                                                                                                                                                                                                                                                                                                                                                                                                                                                                                                                                                                                                                                                                                                                                                                                                                                                                                                                                                                                                                                                                                                                                                                                                                                                                                                                                                                                                                                                                               | C                        | MONICA EATON         | FÉNCE             | N/A               | N/A            | \$25.00    | 10000000000000000000000000000000000000                                                                                                                                                                                                                                                                                                                                                                                                                                                                                                                                                                                                                                                                                                                                                                                                                                                                                                                                                                                                                                                                                                                                                                                                                                                                                                                                                                                                                                                                                                                                                                                                                                                                                                                                                                                                                                                                                                                                                                                                                                                                                        |
| 2  | 1650                                                                                                                                                                                                                                                                                                                                                                                                                                                                                                                                                                                                                                                                                                                                                                                                                                                                                                                                                                                                                                                                                                                                                                                                                                                                                                                                                                                                                                                                                                                                                                                                                                                                                                                                                                                                                                                                                                                                                                                                                                                                                                                           | 04/03/23                                                                                                                                                                                                                                                                                                                                                                                                                                                                                                                                                                                                                                                                                                                                                                                                                                                                                                                                                                                                                                                                                                                                                                                                                                                                                                                                                                                                                                                                                                                                                                                                                                                                                                                                                                                                                                                                                                                                                                                                                                                                                                                      | 287 PRITCHETT CV.                                                                                                                                                                                                                                                                                                                                                                                                                                                                                                                                                                                                                                                                                                                                                                                                                                                                                                                                                                                                                                                                                                                                                                                                                                                                                                                                                                                                                                                                                                                                                                                                                                                                                                                                                                                                                                                                                                                                                                                                                                                                                                              | С                        | ANDY BOONE           | FENCE             | N/A               | N/A            | \$25.00    | 1. 网络西班牙                                                                                                                                                                                                                                                                                                                                                                                                                                                                                                                                                                                                                                                                                                                                                                                                                                                                                                                                                                                                                                                                                                                                                                                                                                                                                                                                                                                                                                                                                                                                                                                                                                                                                                                                                                                                                                                                                                                                                                                                                                                                                                                      |
| 3  | 1620                                                                                                                                                                                                                                                                                                                                                                                                                                                                                                                                                                                                                                                                                                                                                                                                                                                                                                                                                                                                                                                                                                                                                                                                                                                                                                                                                                                                                                                                                                                                                                                                                                                                                                                                                                                                                                                                                                                                                                                                                                                                                                                           | 04/03/23                                                                                                                                                                                                                                                                                                                                                                                                                                                                                                                                                                                                                                                                                                                                                                                                                                                                                                                                                                                                                                                                                                                                                                                                                                                                                                                                                                                                                                                                                                                                                                                                                                                                                                                                                                                                                                                                                                                                                                                                                                                                                                                      | 61 FRANKLIN SQ.                                                                                                                                                                                                                                                                                                                                                                                                                                                                                                                                                                                                                                                                                                                                                                                                                                                                                                                                                                                                                                                                                                                                                                                                                                                                                                                                                                                                                                                                                                                                                                                                                                                                                                                                                                                                                                                                                                                                                                                                                                                                                                                | С                        | KMA FRANKLIN SQ. LLC | PLUMBING          | N/A               | N/A            | \$50.00    |                                                                                                                                                                                                                                                                                                                                                                                                                                                                                                                                                                                                                                                                                                                                                                                                                                                                                                                                                                                                                                                                                                                                                                                                                                                                                                                                                                                                                                                                                                                                                                                                                                                                                                                                                                                                                                                                                                                                                                                                                                                                                                                               |
| 4  | 1621                                                                                                                                                                                                                                                                                                                                                                                                                                                                                                                                                                                                                                                                                                                                                                                                                                                                                                                                                                                                                                                                                                                                                                                                                                                                                                                                                                                                                                                                                                                                                                                                                                                                                                                                                                                                                                                                                                                                                                                                                                                                                                                           | 04/05/23                                                                                                                                                                                                                                                                                                                                                                                                                                                                                                                                                                                                                                                                                                                                                                                                                                                                                                                                                                                                                                                                                                                                                                                                                                                                                                                                                                                                                                                                                                                                                                                                                                                                                                                                                                                                                                                                                                                                                                                                                                                                                                                      | 733 WEST DR.                                                                                                                                                                                                                                                                                                                                                                                                                                                                                                                                                                                                                                                                                                                                                                                                                                                                                                                                                                                                                                                                                                                                                                                                                                                                                                                                                                                                                                                                                                                                                                                                                                                                                                                                                                                                                                                                                                                                                                                                                                                                                                                   | С                        | PAUL RUSSELL         | ACC. BLDG.        | 3,600             | \$16,000.00    | \$100.00   |                                                                                                                                                                                                                                                                                                                                                                                                                                                                                                                                                                                                                                                                                                                                                                                                                                                                                                                                                                                                                                                                                                                                                                                                                                                                                                                                                                                                                                                                                                                                                                                                                                                                                                                                                                                                                                                                                                                                                                                                                                                                                                                               |
| 5  | 1622                                                                                                                                                                                                                                                                                                                                                                                                                                                                                                                                                                                                                                                                                                                                                                                                                                                                                                                                                                                                                                                                                                                                                                                                                                                                                                                                                                                                                                                                                                                                                                                                                                                                                                                                                                                                                                                                                                                                                                                                                                                                                                                           | 04/05/23                                                                                                                                                                                                                                                                                                                                                                                                                                                                                                                                                                                                                                                                                                                                                                                                                                                                                                                                                                                                                                                                                                                                                                                                                                                                                                                                                                                                                                                                                                                                                                                                                                                                                                                                                                                                                                                                                                                                                                                                                                                                                                                      | 354 GEORGE ELLIS                                                                                                                                                                                                                                                                                                                                                                                                                                                                                                                                                                                                                                                                                                                                                                                                                                                                                                                                                                                                                                                                                                                                                                                                                                                                                                                                                                                                                                                                                                                                                                                                                                                                                                                                                                                                                                                                                                                                                                                                                                                                                                               | C                        | APEX                 | NEW S.F. DWELLING | 3,637             | \$328,000.00   | \$750.00   | 行列以图数                                                                                                                                                                                                                                                                                                                                                                                                                                                                                                                                                                                                                                                                                                                                                                                                                                                                                                                                                                                                                                                                                                                                                                                                                                                                                                                                                                                                                                                                                                                                                                                                                                                                                                                                                                                                                                                                                                                                                                                                                                                                                                                         |
| 6  | 1623                                                                                                                                                                                                                                                                                                                                                                                                                                                                                                                                                                                                                                                                                                                                                                                                                                                                                                                                                                                                                                                                                                                                                                                                                                                                                                                                                                                                                                                                                                                                                                                                                                                                                                                                                                                                                                                                                                                                                                                                                                                                                                                           | 04/10/23                                                                                                                                                                                                                                                                                                                                                                                                                                                                                                                                                                                                                                                                                                                                                                                                                                                                                                                                                                                                                                                                                                                                                                                                                                                                                                                                                                                                                                                                                                                                                                                                                                                                                                                                                                                                                                                                                                                                                                                                                                                                                                                      | 76 MAPLE HILL                                                                                                                                                                                                                                                                                                                                                                                                                                                                                                                                                                                                                                                                                                                                                                                                                                                                                                                                                                                                                                                                                                                                                                                                                                                                                                                                                                                                                                                                                                                                                                                                                                                                                                                                                                                                                                                                                                                                                                                                                                                                                                                  | С                        | DWAYNE COLE          | HVAC              | N/A               | N/A            | \$50.00    |                                                                                                                                                                                                                                                                                                                                                                                                                                                                                                                                                                                                                                                                                                                                                                                                                                                                                                                                                                                                                                                                                                                                                                                                                                                                                                                                                                                                                                                                                                                                                                                                                                                                                                                                                                                                                                                                                                                                                                                                                                                                                                                               |
| 7  | 1624                                                                                                                                                                                                                                                                                                                                                                                                                                                                                                                                                                                                                                                                                                                                                                                                                                                                                                                                                                                                                                                                                                                                                                                                                                                                                                                                                                                                                                                                                                                                                                                                                                                                                                                                                                                                                                                                                                                                                                                                                                                                                                                           | 04/12/23                                                                                                                                                                                                                                                                                                                                                                                                                                                                                                                                                                                                                                                                                                                                                                                                                                                                                                                                                                                                                                                                                                                                                                                                                                                                                                                                                                                                                                                                                                                                                                                                                                                                                                                                                                                                                                                                                                                                                                                                                                                                                                                      | 165 HANNAH MARIÉ                                                                                                                                                                                                                                                                                                                                                                                                                                                                                                                                                                                                                                                                                                                                                                                                                                                                                                                                                                                                                                                                                                                                                                                                                                                                                                                                                                                                                                                                                                                                                                                                                                                                                                                                                                                                                                                                                                                                                                                                                                                                                                               | R                        | CODY YOUNG           | FENCE             | N/A               | N/A            |            | \$25.00                                                                                                                                                                                                                                                                                                                                                                                                                                                                                                                                                                                                                                                                                                                                                                                                                                                                                                                                                                                                                                                                                                                                                                                                                                                                                                                                                                                                                                                                                                                                                                                                                                                                                                                                                                                                                                                                                                                                                                                                                                                                                                                       |
| 8  | 1625                                                                                                                                                                                                                                                                                                                                                                                                                                                                                                                                                                                                                                                                                                                                                                                                                                                                                                                                                                                                                                                                                                                                                                                                                                                                                                                                                                                                                                                                                                                                                                                                                                                                                                                                                                                                                                                                                                                                                                                                                                                                                                                           | 04/12/23                                                                                                                                                                                                                                                                                                                                                                                                                                                                                                                                                                                                                                                                                                                                                                                                                                                                                                                                                                                                                                                                                                                                                                                                                                                                                                                                                                                                                                                                                                                                                                                                                                                                                                                                                                                                                                                                                                                                                                                                                                                                                                                      | 467 E. RAE DR.                                                                                                                                                                                                                                                                                                                                                                                                                                                                                                                                                                                                                                                                                                                                                                                                                                                                                                                                                                                                                                                                                                                                                                                                                                                                                                                                                                                                                                                                                                                                                                                                                                                                                                                                                                                                                                                                                                                                                                                                                                                                                                                 | R                        | JAMES FRANK          | FENCE             | N/A               | N/A            |            | \$25.00                                                                                                                                                                                                                                                                                                                                                                                                                                                                                                                                                                                                                                                                                                                                                                                                                                                                                                                                                                                                                                                                                                                                                                                                                                                                                                                                                                                                                                                                                                                                                                                                                                                                                                                                                                                                                                                                                                                                                                                                                                                                                                                       |
| 9  | 1651                                                                                                                                                                                                                                                                                                                                                                                                                                                                                                                                                                                                                                                                                                                                                                                                                                                                                                                                                                                                                                                                                                                                                                                                                                                                                                                                                                                                                                                                                                                                                                                                                                                                                                                                                                                                                                                                                                                                                                                                                                                                                                                           | 04/18/23                                                                                                                                                                                                                                                                                                                                                                                                                                                                                                                                                                                                                                                                                                                                                                                                                                                                                                                                                                                                                                                                                                                                                                                                                                                                                                                                                                                                                                                                                                                                                                                                                                                                                                                                                                                                                                                                                                                                                                                                                                                                                                                      | 13 BIGHAM CV                                                                                                                                                                                                                                                                                                                                                                                                                                                                                                                                                                                                                                                                                                                                                                                                                                                                                                                                                                                                                                                                                                                                                                                                                                                                                                                                                                                                                                                                                                                                                                                                                                                                                                                                                                                                                                                                                                                                                                                                                                                                                                                   | С                        | D&D                  | NEW S.F. DWELLING | 3,773             | \$340,000.00   | \$780.00   |                                                                                                                                                                                                                                                                                                                                                                                                                                                                                                                                                                                                                                                                                                                                                                                                                                                                                                                                                                                                                                                                                                                                                                                                                                                                                                                                                                                                                                                                                                                                                                                                                                                                                                                                                                                                                                                                                                                                                                                                                                                                                                                               |
| 10 | 1652                                                                                                                                                                                                                                                                                                                                                                                                                                                                                                                                                                                                                                                                                                                                                                                                                                                                                                                                                                                                                                                                                                                                                                                                                                                                                                                                                                                                                                                                                                                                                                                                                                                                                                                                                                                                                                                                                                                                                                                                                                                                                                                           | 04/18/23                                                                                                                                                                                                                                                                                                                                                                                                                                                                                                                                                                                                                                                                                                                                                                                                                                                                                                                                                                                                                                                                                                                                                                                                                                                                                                                                                                                                                                                                                                                                                                                                                                                                                                                                                                                                                                                                                                                                                                                                                                                                                                                      | 176 FORSYTH LN.                                                                                                                                                                                                                                                                                                                                                                                                                                                                                                                                                                                                                                                                                                                                                                                                                                                                                                                                                                                                                                                                                                                                                                                                                                                                                                                                                                                                                                                                                                                                                                                                                                                                                                                                                                                                                                                                                                                                                                                                                                                                                                                | C                        | D&D                  | NEW S.F. DWELLING | 3,319             | \$298,000.00   | \$696.00   |                                                                                                                                                                                                                                                                                                                                                                                                                                                                                                                                                                                                                                                                                                                                                                                                                                                                                                                                                                                                                                                                                                                                                                                                                                                                                                                                                                                                                                                                                                                                                                                                                                                                                                                                                                                                                                                                                                                                                                                                                                                                                                                               |
| 11 | 1653                                                                                                                                                                                                                                                                                                                                                                                                                                                                                                                                                                                                                                                                                                                                                                                                                                                                                                                                                                                                                                                                                                                                                                                                                                                                                                                                                                                                                                                                                                                                                                                                                                                                                                                                                                                                                                                                                                                                                                                                                                                                                                                           | 04/24/23                                                                                                                                                                                                                                                                                                                                                                                                                                                                                                                                                                                                                                                                                                                                                                                                                                                                                                                                                                                                                                                                                                                                                                                                                                                                                                                                                                                                                                                                                                                                                                                                                                                                                                                                                                                                                                                                                                                                                                                                                                                                                                                      | 1698 JOE JOYNER                                                                                                                                                                                                                                                                                                                                                                                                                                                                                                                                                                                                                                                                                                                                                                                                                                                                                                                                                                                                                                                                                                                                                                                                                                                                                                                                                                                                                                                                                                                                                                                                                                                                                                                                                                                                                                                                                                                                                                                                                                                                                                                | R                        | JOSE RUIZ            | ACC. BLDG.        | 864               | \$19,000.00    |            | \$100.00                                                                                                                                                                                                                                                                                                                                                                                                                                                                                                                                                                                                                                                                                                                                                                                                                                                                                                                                                                                                                                                                                                                                                                                                                                                                                                                                                                                                                                                                                                                                                                                                                                                                                                                                                                                                                                                                                                                                                                                                                                                                                                                      |
| 12 | 1654                                                                                                                                                                                                                                                                                                                                                                                                                                                                                                                                                                                                                                                                                                                                                                                                                                                                                                                                                                                                                                                                                                                                                                                                                                                                                                                                                                                                                                                                                                                                                                                                                                                                                                                                                                                                                                                                                                                                                                                                                                                                                                                           | 04/24/23                                                                                                                                                                                                                                                                                                                                                                                                                                                                                                                                                                                                                                                                                                                                                                                                                                                                                                                                                                                                                                                                                                                                                                                                                                                                                                                                                                                                                                                                                                                                                                                                                                                                                                                                                                                                                                                                                                                                                                                                                                                                                                                      | 84 HEARST CV.                                                                                                                                                                                                                                                                                                                                                                                                                                                                                                                                                                                                                                                                                                                                                                                                                                                                                                                                                                                                                                                                                                                                                                                                                                                                                                                                                                                                                                                                                                                                                                                                                                                                                                                                                                                                                                                                                                                                                                                                                                                                                                                  | С                        | D&D                  | NEW S.F. DWELLING | 3,245             | \$293,000.00   | \$686.00   |                                                                                                                                                                                                                                                                                                                                                                                                                                                                                                                                                                                                                                                                                                                                                                                                                                                                                                                                                                                                                                                                                                                                                                                                                                                                                                                                                                                                                                                                                                                                                                                                                                                                                                                                                                                                                                                                                                                                                                                                                                                                                                                               |
| 13 | 1655                                                                                                                                                                                                                                                                                                                                                                                                                                                                                                                                                                                                                                                                                                                                                                                                                                                                                                                                                                                                                                                                                                                                                                                                                                                                                                                                                                                                                                                                                                                                                                                                                                                                                                                                                                                                                                                                                                                                                                                                                                                                                                                           | 04/24/23                                                                                                                                                                                                                                                                                                                                                                                                                                                                                                                                                                                                                                                                                                                                                                                                                                                                                                                                                                                                                                                                                                                                                                                                                                                                                                                                                                                                                                                                                                                                                                                                                                                                                                                                                                                                                                                                                                                                                                                                                                                                                                                      | 77 HEARST CV.                                                                                                                                                                                                                                                                                                                                                                                                                                                                                                                                                                                                                                                                                                                                                                                                                                                                                                                                                                                                                                                                                                                                                                                                                                                                                                                                                                                                                                                                                                                                                                                                                                                                                                                                                                                                                                                                                                                                                                                                                                                                                                                  | С                        | D&D                  | NEW S.F. DWELLING | 3,726             | \$336,000.00   | \$772.00   |                                                                                                                                                                                                                                                                                                                                                                                                                                                                                                                                                                                                                                                                                                                                                                                                                                                                                                                                                                                                                                                                                                                                                                                                                                                                                                                                                                                                                                                                                                                                                                                                                                                                                                                                                                                                                                                                                                                                                                                                                                                                                                                               |
| 14 | 1656                                                                                                                                                                                                                                                                                                                                                                                                                                                                                                                                                                                                                                                                                                                                                                                                                                                                                                                                                                                                                                                                                                                                                                                                                                                                                                                                                                                                                                                                                                                                                                                                                                                                                                                                                                                                                                                                                                                                                                                                                                                                                                                           | 04/24/23                                                                                                                                                                                                                                                                                                                                                                                                                                                                                                                                                                                                                                                                                                                                                                                                                                                                                                                                                                                                                                                                                                                                                                                                                                                                                                                                                                                                                                                                                                                                                                                                                                                                                                                                                                                                                                                                                                                                                                                                                                                                                                                      | 42 S. BIĞHAM CV.                                                                                                                                                                                                                                                                                                                                                                                                                                                                                                                                                                                                                                                                                                                                                                                                                                                                                                                                                                                                                                                                                                                                                                                                                                                                                                                                                                                                                                                                                                                                                                                                                                                                                                                                                                                                                                                                                                                                                                                                                                                                                                               | C                        | D&D                  | NEW S.F. DWELLING | 3,314             | \$299,000.00   | \$698.00   | Line 1                                                                                                                                                                                                                                                                                                                                                                                                                                                                                                                                                                                                                                                                                                                                                                                                                                                                                                                                                                                                                                                                                                                                                                                                                                                                                                                                                                                                                                                                                                                                                                                                                                                                                                                                                                                                                                                                                                                                                                                                                                                                                                                        |
| 15 | 1657                                                                                                                                                                                                                                                                                                                                                                                                                                                                                                                                                                                                                                                                                                                                                                                                                                                                                                                                                                                                                                                                                                                                                                                                                                                                                                                                                                                                                                                                                                                                                                                                                                                                                                                                                                                                                                                                                                                                                                                                                                                                                                                           | 04/25/23                                                                                                                                                                                                                                                                                                                                                                                                                                                                                                                                                                                                                                                                                                                                                                                                                                                                                                                                                                                                                                                                                                                                                                                                                                                                                                                                                                                                                                                                                                                                                                                                                                                                                                                                                                                                                                                                                                                                                                                                                                                                                                                      | 79 TIPTON RIDGE                                                                                                                                                                                                                                                                                                                                                                                                                                                                                                                                                                                                                                                                                                                                                                                                                                                                                                                                                                                                                                                                                                                                                                                                                                                                                                                                                                                                                                                                                                                                                                                                                                                                                                                                                                                                                                                                                                                                                                                                                                                                                                                | С                        | KELLY PEDERSON       | FENCE             | N/A               | N/A            | \$25.00    |                                                                                                                                                                                                                                                                                                                                                                                                                                                                                                                                                                                                                                                                                                                                                                                                                                                                                                                                                                                                                                                                                                                                                                                                                                                                                                                                                                                                                                                                                                                                                                                                                                                                                                                                                                                                                                                                                                                                                                                                                                                                                                                               |
| 16 | 1658                                                                                                                                                                                                                                                                                                                                                                                                                                                                                                                                                                                                                                                                                                                                                                                                                                                                                                                                                                                                                                                                                                                                                                                                                                                                                                                                                                                                                                                                                                                                                                                                                                                                                                                                                                                                                                                                                                                                                                                                                                                                                                                           | 04/26/23                                                                                                                                                                                                                                                                                                                                                                                                                                                                                                                                                                                                                                                                                                                                                                                                                                                                                                                                                                                                                                                                                                                                                                                                                                                                                                                                                                                                                                                                                                                                                                                                                                                                                                                                                                                                                                                                                                                                                                                                                                                                                                                      | 27 N.BIĞHAM CV                                                                                                                                                                                                                                                                                                                                                                                                                                                                                                                                                                                                                                                                                                                                                                                                                                                                                                                                                                                                                                                                                                                                                                                                                                                                                                                                                                                                                                                                                                                                                                                                                                                                                                                                                                                                                                                                                                                                                                                                                                                                                                                 | С                        | CDI                  | NEW S.F. DWELLING | 3,099             | \$279,000.00   | &658.00    | 2.73是碳體                                                                                                                                                                                                                                                                                                                                                                                                                                                                                                                                                                                                                                                                                                                                                                                                                                                                                                                                                                                                                                                                                                                                                                                                                                                                                                                                                                                                                                                                                                                                                                                                                                                                                                                                                                                                                                                                                                                                                                                                                                                                                                                       |
| 17 | 1659                                                                                                                                                                                                                                                                                                                                                                                                                                                                                                                                                                                                                                                                                                                                                                                                                                                                                                                                                                                                                                                                                                                                                                                                                                                                                                                                                                                                                                                                                                                                                                                                                                                                                                                                                                                                                                                                                                                                                                                                                                                                                                                           | 04/28/23                                                                                                                                                                                                                                                                                                                                                                                                                                                                                                                                                                                                                                                                                                                                                                                                                                                                                                                                                                                                                                                                                                                                                                                                                                                                                                                                                                                                                                                                                                                                                                                                                                                                                                                                                                                                                                                                                                                                                                                                                                                                                                                      | 2173 CAMPGROUND                                                                                                                                                                                                                                                                                                                                                                                                                                                                                                                                                                                                                                                                                                                                                                                                                                                                                                                                                                                                                                                                                                                                                                                                                                                                                                                                                                                                                                                                                                                                                                                                                                                                                                                                                                                                                                                                                                                                                                                                                                                                                                                | R                        | BRANDON HERBERT      | FENCE             | N/A               | N/A            |            | \$25.00                                                                                                                                                                                                                                                                                                                                                                                                                                                                                                                                                                                                                                                                                                                                                                                                                                                                                                                                                                                                                                                                                                                                                                                                                                                                                                                                                                                                                                                                                                                                                                                                                                                                                                                                                                                                                                                                                                                                                                                                                                                                                                                       |
| 18 | 1660                                                                                                                                                                                                                                                                                                                                                                                                                                                                                                                                                                                                                                                                                                                                                                                                                                                                                                                                                                                                                                                                                                                                                                                                                                                                                                                                                                                                                                                                                                                                                                                                                                                                                                                                                                                                                                                                                                                                                                                                                                                                                                                           | 04/28/23                                                                                                                                                                                                                                                                                                                                                                                                                                                                                                                                                                                                                                                                                                                                                                                                                                                                                                                                                                                                                                                                                                                                                                                                                                                                                                                                                                                                                                                                                                                                                                                                                                                                                                                                                                                                                                                                                                                                                                                                                                                                                                                      | 61 FRANCES                                                                                                                                                                                                                                                                                                                                                                                                                                                                                                                                                                                                                                                                                                                                                                                                                                                                                                                                                                                                                                                                                                                                                                                                                                                                                                                                                                                                                                                                                                                                                                                                                                                                                                                                                                                                                                                                                                                                                                                                                                                                                                                     | С                        | SHAWN ANDREWS        | ACC. BLDG.        | 120               | \$3,500.00     | \$100.00   |                                                                                                                                                                                                                                                                                                                                                                                                                                                                                                                                                                                                                                                                                                                                                                                                                                                                                                                                                                                                                                                                                                                                                                                                                                                                                                                                                                                                                                                                                                                                                                                                                                                                                                                                                                                                                                                                                                                                                                                                                                                                                                                               |
| 19 | 1661                                                                                                                                                                                                                                                                                                                                                                                                                                                                                                                                                                                                                                                                                                                                                                                                                                                                                                                                                                                                                                                                                                                                                                                                                                                                                                                                                                                                                                                                                                                                                                                                                                                                                                                                                                                                                                                                                                                                                                                                                                                                                                                           | 04/28/23                                                                                                                                                                                                                                                                                                                                                                                                                                                                                                                                                                                                                                                                                                                                                                                                                                                                                                                                                                                                                                                                                                                                                                                                                                                                                                                                                                                                                                                                                                                                                                                                                                                                                                                                                                                                                                                                                                                                                                                                                                                                                                                      | 140 DAVID REED                                                                                                                                                                                                                                                                                                                                                                                                                                                                                                                                                                                                                                                                                                                                                                                                                                                                                                                                                                                                                                                                                                                                                                                                                                                                                                                                                                                                                                                                                                                                                                                                                                                                                                                                                                                                                                                                                                                                                                                                                                                                                                                 | R                        | BRETT WILLARD        | POOL              | N/A               | \$88,000.00    |            | \$100.00                                                                                                                                                                                                                                                                                                                                                                                                                                                                                                                                                                                                                                                                                                                                                                                                                                                                                                                                                                                                                                                                                                                                                                                                                                                                                                                                                                                                                                                                                                                                                                                                                                                                                                                                                                                                                                                                                                                                                                                                                                                                                                                      |
| 20 | 1662                                                                                                                                                                                                                                                                                                                                                                                                                                                                                                                                                                                                                                                                                                                                                                                                                                                                                                                                                                                                                                                                                                                                                                                                                                                                                                                                                                                                                                                                                                                                                                                                                                                                                                                                                                                                                                                                                                                                                                                                                                                                                                                           | 04/28/23                                                                                                                                                                                                                                                                                                                                                                                                                                                                                                                                                                                                                                                                                                                                                                                                                                                                                                                                                                                                                                                                                                                                                                                                                                                                                                                                                                                                                                                                                                                                                                                                                                                                                                                                                                                                                                                                                                                                                                                                                                                                                                                      | 100 WALKER MEADOWS                                                                                                                                                                                                                                                                                                                                                                                                                                                                                                                                                                                                                                                                                                                                                                                                                                                                                                                                                                                                                                                                                                                                                                                                                                                                                                                                                                                                                                                                                                                                                                                                                                                                                                                                                                                                                                                                                                                                                                                                                                                                                                             | C                        | DR HORTON            | NEW S.F. DWELLING | 2,500             | \$225,000.00   | \$550.00   | 1000 (1000 (1000 (1000 (1000 (1000 (1000 (1000 (1000 (1000 (1000 (1000 (1000 (1000 (1000 (1000 (1000 (1000 (1000 (1000 (1000 (1000 (1000 (1000 (1000 (1000 (1000 (1000 (1000 (1000 (1000 (1000 (1000 (1000 (1000 (1000 (1000 (1000 (1000 (1000 (1000 (1000 (1000 (1000 (1000 (1000 (1000 (1000 (1000 (1000 (1000 (1000 (1000 (1000 (1000 (1000 (1000 (1000 (1000 (1000 (1000 (1000 (1000 (1000 (1000 (1000 (1000 (1000 (1000 (1000 (1000 (1000 (1000 (1000 (1000 (1000 (1000 (1000 (1000 (1000 (1000 (1000 (1000 (1000 (1000 (1000 (1000 (1000 (1000 (1000 (1000 (1000 (1000 (1000 (1000 (1000 (1000 (1000 (1000 (1000 (1000 (1000 (1000 (1000 (1000 (1000 (1000 (1000 (1000 (1000 (1000 (1000 (1000 (1000 (1000 (1000 (1000 (1000 (1000 (1000 (1000 (1000 (1000 (1000 (1000 (1000 (1000 (1000 (1000 (1000 (1000 (1000 (1000 (1000 (1000 (1000 (1000 (1000 (1000 (1000 (1000 (1000 (1000 (1000 (1000 (1000 (1000 (1000 (1000 (1000 (1000 (1000 (1000 (1000 (1000 (1000 (1000 (1000 (1000 (1000 (1000 (1000 (1000 (1000 (1000 (1000 (1000 (1000 (1000 (1000 (1000 (1000 (1000 (1000 (1000 (1000 (1000 (1000 (1000 (1000 (1000 (1000 (1000 (1000 (1000 (1000 (1000 (1000 (1000 (1000 (1000 (100) (1000 (1000 (1000 (1000 (1000 (1000 (1000 (1000 (100) (1000 (1000 (100) (1000 (1000 (100) (1000 (1000 (100) (1000 (100) (1000 (100) (1000 (100) (1000 (100) (1000 (100) (1000 (100) (1000 (100) (1000 (100) (1000 (100) (1000 (100) (1000 (100) (1000 (100) (1000 (100) (1000 (100) (1000 (100) (1000 (100) (1000 (100) (1000) (1000 (100) (1000 (100) (1000) (1000) (1000) (1000) (1000) (1000) (1000) (1000) (1000) (1000) (1000) (1000) (1000) (1000) (1000) (1000) (1000) (1000) (1000) (1000) (1000) (1000) (1000) (1000) (1000) (1000) (1000) (1000) (1000) (1000) (1000) (1000) (1000) (1000) (1000) (1000) (1000) (1000) (1000) (1000) (1000) (1000) (1000) (1000) (1000) (1000) (1000) (1000) (1000) (1000) (1000) (1000) (1000) (1000) (1000) (1000) (1000) (1000) (1000) (1000) (1000) (1000) (1000) (1000) (1000) (1000) (1000) (1000) (1000) (1000) (1000) (1000) (1000) (1000) (1000) (1000) (1000) (1000) (1000 |
| 21 | 1663                                                                                                                                                                                                                                                                                                                                                                                                                                                                                                                                                                                                                                                                                                                                                                                                                                                                                                                                                                                                                                                                                                                                                                                                                                                                                                                                                                                                                                                                                                                                                                                                                                                                                                                                                                                                                                                                                                                                                                                                                                                                                                                           | 04/28/23                                                                                                                                                                                                                                                                                                                                                                                                                                                                                                                                                                                                                                                                                                                                                                                                                                                                                                                                                                                                                                                                                                                                                                                                                                                                                                                                                                                                                                                                                                                                                                                                                                                                                                                                                                                                                                                                                                                                                                                                                                                                                                                      | 110 WALKER MEADOWS                                                                                                                                                                                                                                                                                                                                                                                                                                                                                                                                                                                                                                                                                                                                                                                                                                                                                                                                                                                                                                                                                                                                                                                                                                                                                                                                                                                                                                                                                                                                                                                                                                                                                                                                                                                                                                                                                                                                                                                                                                                                                                             | С                        | DR HORTON            | NEW S.F. DWELLING | 2,296             | \$207,000.00   | \$514.00   | <b>经工作员会验</b>                                                                                                                                                                                                                                                                                                                                                                                                                                                                                                                                                                                                                                                                                                                                                                                                                                                                                                                                                                                                                                                                                                                                                                                                                                                                                                                                                                                                                                                                                                                                                                                                                                                                                                                                                                                                                                                                                                                                                                                                                                                                                                                 |
| 22 | 1664                                                                                                                                                                                                                                                                                                                                                                                                                                                                                                                                                                                                                                                                                                                                                                                                                                                                                                                                                                                                                                                                                                                                                                                                                                                                                                                                                                                                                                                                                                                                                                                                                                                                                                                                                                                                                                                                                                                                                                                                                                                                                                                           | 04/28/23                                                                                                                                                                                                                                                                                                                                                                                                                                                                                                                                                                                                                                                                                                                                                                                                                                                                                                                                                                                                                                                                                                                                                                                                                                                                                                                                                                                                                                                                                                                                                                                                                                                                                                                                                                                                                                                                                                                                                                                                                                                                                                                      | 120 WALKER MEADOWS                                                                                                                                                                                                                                                                                                                                                                                                                                                                                                                                                                                                                                                                                                                                                                                                                                                                                                                                                                                                                                                                                                                                                                                                                                                                                                                                                                                                                                                                                                                                                                                                                                                                                                                                                                                                                                                                                                                                                                                                                                                                                                             | C                        | DR HORTON            | NEW S.F. DWELLING | 2,157             | \$195,000.00   | \$490.00   | 从任何特別的                                                                                                                                                                                                                                                                                                                                                                                                                                                                                                                                                                                                                                                                                                                                                                                                                                                                                                                                                                                                                                                                                                                                                                                                                                                                                                                                                                                                                                                                                                                                                                                                                                                                                                                                                                                                                                                                                                                                                                                                                                                                                                                        |
| 23 | 1665                                                                                                                                                                                                                                                                                                                                                                                                                                                                                                                                                                                                                                                                                                                                                                                                                                                                                                                                                                                                                                                                                                                                                                                                                                                                                                                                                                                                                                                                                                                                                                                                                                                                                                                                                                                                                                                                                                                                                                                                                                                                                                                           | 04/28/23                                                                                                                                                                                                                                                                                                                                                                                                                                                                                                                                                                                                                                                                                                                                                                                                                                                                                                                                                                                                                                                                                                                                                                                                                                                                                                                                                                                                                                                                                                                                                                                                                                                                                                                                                                                                                                                                                                                                                                                                                                                                                                                      | 140 WALKER MEADOWS                                                                                                                                                                                                                                                                                                                                                                                                                                                                                                                                                                                                                                                                                                                                                                                                                                                                                                                                                                                                                                                                                                                                                                                                                                                                                                                                                                                                                                                                                                                                                                                                                                                                                                                                                                                                                                                                                                                                                                                                                                                                                                             | С                        | DR HORTON            | NEW S.F. DWELLING | 3,121             | \$281,000.00   | \$662.00   | <b>三型对射</b> 量                                                                                                                                                                                                                                                                                                                                                                                                                                                                                                                                                                                                                                                                                                                                                                                                                                                                                                                                                                                                                                                                                                                                                                                                                                                                                                                                                                                                                                                                                                                                                                                                                                                                                                                                                                                                                                                                                                                                                                                                                                                                                                                 |
| 24 | 1666                                                                                                                                                                                                                                                                                                                                                                                                                                                                                                                                                                                                                                                                                                                                                                                                                                                                                                                                                                                                                                                                                                                                                                                                                                                                                                                                                                                                                                                                                                                                                                                                                                                                                                                                                                                                                                                                                                                                                                                                                                                                                                                           | 04/28/23                                                                                                                                                                                                                                                                                                                                                                                                                                                                                                                                                                                                                                                                                                                                                                                                                                                                                                                                                                                                                                                                                                                                                                                                                                                                                                                                                                                                                                                                                                                                                                                                                                                                                                                                                                                                                                                                                                                                                                                                                                                                                                                      | 130 WALKER MEADOWS                                                                                                                                                                                                                                                                                                                                                                                                                                                                                                                                                                                                                                                                                                                                                                                                                                                                                                                                                                                                                                                                                                                                                                                                                                                                                                                                                                                                                                                                                                                                                                                                                                                                                                                                                                                                                                                                                                                                                                                                                                                                                                             | С                        | DR HORTON            | NEW S.F. DWELLING | 2,296             | \$207,000.00   | \$514.00   |                                                                                                                                                                                                                                                                                                                                                                                                                                                                                                                                                                                                                                                                                                                                                                                                                                                                                                                                                                                                                                                                                                                                                                                                                                                                                                                                                                                                                                                                                                                                                                                                                                                                                                                                                                                                                                                                                                                                                                                                                                                                                                                               |
| 25 | 1667                                                                                                                                                                                                                                                                                                                                                                                                                                                                                                                                                                                                                                                                                                                                                                                                                                                                                                                                                                                                                                                                                                                                                                                                                                                                                                                                                                                                                                                                                                                                                                                                                                                                                                                                                                                                                                                                                                                                                                                                                                                                                                                           |                                                                                                                                                                                                                                                                                                                                                                                                                                                                                                                                                                                                                                                                                                                                                                                                                                                                                                                                                                                                                                                                                                                                                                                                                                                                                                                                                                                                                                                                                                                                                                                                                                                                                                                                                                                                                                                                                                                                                                                                                                                                                                                               | 150 WALKER MEADOWS                                                                                                                                                                                                                                                                                                                                                                                                                                                                                                                                                                                                                                                                                                                                                                                                                                                                                                                                                                                                                                                                                                                                                                                                                                                                                                                                                                                                                                                                                                                                                                                                                                                                                                                                                                                                                                                                                                                                                                                                                                                                                                             | The second second second | DR HORTON            | NEW S.F. DWELLING | 2,296             | \$207,000.00   | \$514.00   | ANY CONTRACTOR                                                                                                                                                                                                                                                                                                                                                                                                                                                                                                                                                                                                                                                                                                                                                                                                                                                                                                                                                                                                                                                                                                                                                                                                                                                                                                                                                                                                                                                                                                                                                                                                                                                                                                                                                                                                                                                                                                                                                                                                                                                                                                                |
| 26 | 1668                                                                                                                                                                                                                                                                                                                                                                                                                                                                                                                                                                                                                                                                                                                                                                                                                                                                                                                                                                                                                                                                                                                                                                                                                                                                                                                                                                                                                                                                                                                                                                                                                                                                                                                                                                                                                                                                                                                                                                                                                                                                                                                           | 04/28/23                                                                                                                                                                                                                                                                                                                                                                                                                                                                                                                                                                                                                                                                                                                                                                                                                                                                                                                                                                                                                                                                                                                                                                                                                                                                                                                                                                                                                                                                                                                                                                                                                                                                                                                                                                                                                                                                                                                                                                                                                                                                                                                      | 170 WALKER MEADOWS                                                                                                                                                                                                                                                                                                                                                                                                                                                                                                                                                                                                                                                                                                                                                                                                                                                                                                                                                                                                                                                                                                                                                                                                                                                                                                                                                                                                                                                                                                                                                                                                                                                                                                                                                                                                                                                                                                                                                                                                                                                                                                             | C                        | DR HORTON            | NEW S.F. DWELLING | 2,792             | \$252,000.00   | \$604.00   | International International                                                                                                                                                                                                                                                                                                                                                                                                                                                                                                                                                                                                                                                                                                                                                                                                                                                                                                                                                                                                                                                                                                                                                                                                                                                                                                                                                                                                                                                                                                                                                                                                                                                                                                                                                                                                                                                                                                                                                                                                                                                                                                   |
| 27 | 1669                                                                                                                                                                                                                                                                                                                                                                                                                                                                                                                                                                                                                                                                                                                                                                                                                                                                                                                                                                                                                                                                                                                                                                                                                                                                                                                                                                                                                                                                                                                                                                                                                                                                                                                                                                                                                                                                                                                                                                                                                                                                                                                           | 04/28/23                                                                                                                                                                                                                                                                                                                                                                                                                                                                                                                                                                                                                                                                                                                                                                                                                                                                                                                                                                                                                                                                                                                                                                                                                                                                                                                                                                                                                                                                                                                                                                                                                                                                                                                                                                                                                                                                                                                                                                                                                                                                                                                      | 180 WALKER MEADOWS                                                                                                                                                                                                                                                                                                                                                                                                                                                                                                                                                                                                                                                                                                                                                                                                                                                                                                                                                                                                                                                                                                                                                                                                                                                                                                                                                                                                                                                                                                                                                                                                                                                                                                                                                                                                                                                                                                                                                                                                                                                                                                             | C                        | DR HORTON            | NEW S.F. DWELLING | 2,296             | \$207,000.00   | \$514.00   | AP 570000                                                                                                                                                                                                                                                                                                                                                                                                                                                                                                                                                                                                                                                                                                                                                                                                                                                                                                                                                                                                                                                                                                                                                                                                                                                                                                                                                                                                                                                                                                                                                                                                                                                                                                                                                                                                                                                                                                                                                                                                                                                                                                                     |
| 28 | 1670                                                                                                                                                                                                                                                                                                                                                                                                                                                                                                                                                                                                                                                                                                                                                                                                                                                                                                                                                                                                                                                                                                                                                                                                                                                                                                                                                                                                                                                                                                                                                                                                                                                                                                                                                                                                                                                                                                                                                                                                                                                                                                                           | 04/28/23                                                                                                                                                                                                                                                                                                                                                                                                                                                                                                                                                                                                                                                                                                                                                                                                                                                                                                                                                                                                                                                                                                                                                                                                                                                                                                                                                                                                                                                                                                                                                                                                                                                                                                                                                                                                                                                                                                                                                                                                                                                                                                                      | 190 WALKER MEADOWS                                                                                                                                                                                                                                                                                                                                                                                                                                                                                                                                                                                                                                                                                                                                                                                                                                                                                                                                                                                                                                                                                                                                                                                                                                                                                                                                                                                                                                                                                                                                                                                                                                                                                                                                                                                                                                                                                                                                                                                                                                                                                                             | С                        | DR HORTON            | NEW S.F. DWELLING | 2,181             | \$197,000.00   | \$494.00   | 2.6、2.56.65                                                                                                                                                                                                                                                                                                                                                                                                                                                                                                                                                                                                                                                                                                                                                                                                                                                                                                                                                                                                                                                                                                                                                                                                                                                                                                                                                                                                                                                                                                                                                                                                                                                                                                                                                                                                                                                                                                                                                                                                                                                                                                                   |
| 29 | en e mis et trategico insela e della s                                                                                                                                                                                                                                                                                                                                                                                                                                                                                                                                                                                                                                                                                                                                                                                                                                                                                                                                                                                                                                                                                                                                                                                                                                                                                                                                                                                                                                                                                                                                                                                                                                                                                                                                                                                                                                                                                                                                                                                                                                                                                         | MINISTER STATE OF THE STATE OF |                                                                                                                                                                                                                                                                                                                                                                                                                                                                                                                                                                                                                                                                                                                                                                                                                                                                                                                                                                                                                                                                                                                                                                                                                                                                                                                                                                                                                                                                                                                                                                                                                                                                                                                                                                                                                                                                                                                                                                                                                                                                                                                                |                          |                      |                   |                   |                |            |                                                                                                                                                                                                                                                                                                                                                                                                                                                                                                                                                                                                                                                                                                                                                                                                                                                                                                                                                                                                                                                                                                                                                                                                                                                                                                                                                                                                                                                                                                                                                                                                                                                                                                                                                                                                                                                                                                                                                                                                                                                                                                                               |
| 30 |                                                                                                                                                                                                                                                                                                                                                                                                                                                                                                                                                                                                                                                                                                                                                                                                                                                                                                                                                                                                                                                                                                                                                                                                                                                                                                                                                                                                                                                                                                                                                                                                                                                                                                                                                                                                                                                                                                                                                                                                                                                                                                                                | Marine for the second street (50 me)                                                                                                                                                                                                                                                                                                                                                                                                                                                                                                                                                                                                                                                                                                                                                                                                                                                                                                                                                                                                                                                                                                                                                                                                                                                                                                                                                                                                                                                                                                                                                                                                                                                                                                                                                                                                                                                                                                                                                                                                                                                                                          | THE RESERVE OF THE PROPERTY OF |                          |                      |                   |                   |                |            |                                                                                                                                                                                                                                                                                                                                                                                                                                                                                                                                                                                                                                                                                                                                                                                                                                                                                                                                                                                                                                                                                                                                                                                                                                                                                                                                                                                                                                                                                                                                                                                                                                                                                                                                                                                                                                                                                                                                                                                                                                                                                                                               |
| 31 |                                                                                                                                                                                                                                                                                                                                                                                                                                                                                                                                                                                                                                                                                                                                                                                                                                                                                                                                                                                                                                                                                                                                                                                                                                                                                                                                                                                                                                                                                                                                                                                                                                                                                                                                                                                                                                                                                                                                                                                                                                                                                                                                | NAMES OF THE PERSON ASSESSED.                                                                                                                                                                                                                                                                                                                                                                                                                                                                                                                                                                                                                                                                                                                                                                                                                                                                                                                                                                                                                                                                                                                                                                                                                                                                                                                                                                                                                                                                                                                                                                                                                                                                                                                                                                                                                                                                                                                                                                                                                                                                                                 |                                                                                                                                                                                                                                                                                                                                                                                                                                                                                                                                                                                                                                                                                                                                                                                                                                                                                                                                                                                                                                                                                                                                                                                                                                                                                                                                                                                                                                                                                                                                                                                                                                                                                                                                                                                                                                                                                                                                                                                                                                                                                                                                | THE SHIP SHAPE           |                      |                   |                   |                |            | <b>6</b> 次以6月1日                                                                                                                                                                                                                                                                                                                                                                                                                                                                                                                                                                                                                                                                                                                                                                                                                                                                                                                                                                                                                                                                                                                                                                                                                                                                                                                                                                                                                                                                                                                                                                                                                                                                                                                                                                                                                                                                                                                                                                                                                                                                                                               |
| 32 |                                                                                                                                                                                                                                                                                                                                                                                                                                                                                                                                                                                                                                                                                                                                                                                                                                                                                                                                                                                                                                                                                                                                                                                                                                                                                                                                                                                                                                                                                                                                                                                                                                                                                                                                                                                                                                                                                                                                                                                                                                                                                                                                | W. David St. Holling St.                                                                                                                                                                                                                                                                                                                                                                                                                                                                                                                                                                                                                                                                                                                                                                                                                                                                                                                                                                                                                                                                                                                                                                                                                                                                                                                                                                                                                                                                                                                                                                                                                                                                                                                                                                                                                                                                                                                                                                                                                                                                  |                                                                                                                                                                                                                                                                                                                                                                                                                                                                                                                                                                                                                                                                                                                                                                                                                                                                                                                                                                                                                                                                                                                                                                                                                                                                                                                                                                                                                                                                                                                                                                                                                                                                                                                                                                                                                                                                                                                                                                                                                                                                                                                                |                          |                      |                   |                   |                |            | November 1                                                                                                                                                                                                                                                                                                                                                                                                                                                                                                                                                                                                                                                                                                                                                                                                                                                                                                                                                                                                                                                                                                                                                                                                                                                                                                                                                                                                                                                                                                                                                                                                                                                                                                                                                                                                                                                                                                                                                                                                                                                                                                                    |
| 33 |                                                                                                                                                                                                                                                                                                                                                                                                                                                                                                                                                                                                                                                                                                                                                                                                                                                                                                                                                                                                                                                                                                                                                                                                                                                                                                                                                                                                                                                                                                                                                                                                                                                                                                                                                                                                                                                                                                                                                                                                                                                                                                                                | Section of the section of the section of                                                                                                                                                                                                                                                                                                                                                                                                                                                                                                                                                                                                                                                                                                                                                                                                                                                                                                                                                                                                                                                                                                                                                                                                                                                                                                                                                                                                                                                                                                                                                                                                                                                                                                                                                                                                                                                                                                                                                                                                                                                                                      |                                                                                                                                                                                                                                                                                                                                                                                                                                                                                                                                                                                                                                                                                                                                                                                                                                                                                                                                                                                                                                                                                                                                                                                                                                                                                                                                                                                                                                                                                                                                                                                                                                                                                                                                                                                                                                                                                                                                                                                                                                                                                                                                | - The OTHER DESIGNATION  |                      |                   |                   |                |            |                                                                                                                                                                                                                                                                                                                                                                                                                                                                                                                                                                                                                                                                                                                                                                                                                                                                                                                                                                                                                                                                                                                                                                                                                                                                                                                                                                                                                                                                                                                                                                                                                                                                                                                                                                                                                                                                                                                                                                                                                                                                                                                               |
|    | Commission Commission (Commission Commission |                                                                                                                                                                                                                                                                                                                                                                                                                                                                                                                                                                                                                                                                                                                                                                                                                                                                                                                                                                                                                                                                                                                                                                                                                                                                                                                                                                                                                                                                                                                                                                                                                                                                                                                                                                                                                                                                                                                                                                                                                                                                                                                               |                                                                                                                                                                                                                                                                                                                                                                                                                                                                                                                                                                                                                                                                                                                                                                                                                                                                                                                                                                                                                                                                                                                                                                                                                                                                                                                                                                                                                                                                                                                                                                                                                                                                                                                                                                                                                                                                                                                                                                                                                                                                                                                                | According to the second  |                      |                   |                   |                | \$9,613.00 | \$275.00                                                                                                                                                                                                                                                                                                                                                                                                                                                                                                                                                                                                                                                                                                                                                                                                                                                                                                                                                                                                                                                                                                                                                                                                                                                                                                                                                                                                                                                                                                                                                                                                                                                                                                                                                                                                                                                                                                                                                                                                                                                                                                                      |
|    |                                                                                                                                                                                                                                                                                                                                                                                                                                                                                                                                                                                                                                                                                                                                                                                                                                                                                                                                                                                                                                                                                                                                                                                                                                                                                                                                                                                                                                                                                                                                                                                                                                                                                                                                                                                                                                                                                                                                                                                                                                                                                                                                |                                                                                                                                                                                                                                                                                                                                                                                                                                                                                                                                                                                                                                                                                                                                                                                                                                                                                                                                                                                                                                                                                                                                                                                                                                                                                                                                                                                                                                                                                                                                                                                                                                                                                                                                                                                                                                                                                                                                                                                                                                                                                                                               |                                                                                                                                                                                                                                                                                                                                                                                                                                                                                                                                                                                                                                                                                                                                                                                                                                                                                                                                                                                                                                                                                                                                                                                                                                                                                                                                                                                                                                                                                                                                                                                                                                                                                                                                                                                                                                                                                                                                                                                                                                                                                                                                |                          |                      |                   | Total             | \$4,277,500.00 | \$9,88     | 8.00                                                                                                                                                                                                                                                                                                                                                                                                                                                                                                                                                                                                                                                                                                                                                                                                                                                                                                                                                                                                                                                                                                                                                                                                                                                                                                                                                                                                                                                                                                                                                                                                                                                                                                                                                                                                                                                                                                                                                                                                                                                                                                                          |