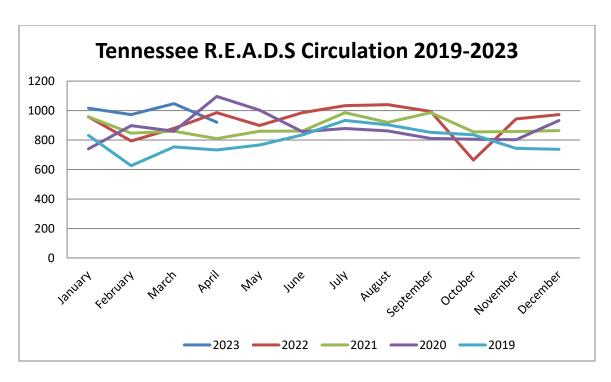

|    | PERMIT<br>NO                                                                                                                                                                                                                                                                                                                                                                                                                                                                                                                                                                                                                                                                                                                                                                                                                                                                                                                                                                                                                                                                                                                                                                                                                                                                                                                                                                                                                                                                                                                                                                                                                                                                                                                                                                                                                                                                                                                                                                                                                                                                                                                   | DATE                                                                                                                                                                                                                                                                                                                                                                                                                                                                                                                                                                                                                                                                                                                                                                                                                                                                                                                                                                                                                                                                                                                                                                                                                                                                                                                                                                                                                                                                                                                                                                                                                                                                                                                                                                                                                                                                                                                                                                                                                                                                                                                          | LOCATION                                                                                                                                                                                                                                                                                                                                                                                                                                                                                                                                                                                                                                                                                                                                                                                                                                                                                                                                                                                                                                                                                                                                                                                                                                                                                                                                                                                                                                                                                                                                                                                                                                                                                                                                                                                                                                                                                                                                                                                                                                                                                                                       | R-C                      | NAME                 | TYPE OF PROJECT   | SQUARE<br>FOOTAGE | PROJECT VALUE  | PERMI      | TFEE                                                                                                                                                                                                                                                                                                                                                                                                                                                                                                                                                                                                                                                                                                                                                                                                                                                                                                                                                                                                                                                                                                                                                                                                                                                                                                                                                                                                                                                                                                                                                                                                                                                                                                                                                                                                                                                                                                                                                                                                                                                                                                                          |
|----|--------------------------------------------------------------------------------------------------------------------------------------------------------------------------------------------------------------------------------------------------------------------------------------------------------------------------------------------------------------------------------------------------------------------------------------------------------------------------------------------------------------------------------------------------------------------------------------------------------------------------------------------------------------------------------------------------------------------------------------------------------------------------------------------------------------------------------------------------------------------------------------------------------------------------------------------------------------------------------------------------------------------------------------------------------------------------------------------------------------------------------------------------------------------------------------------------------------------------------------------------------------------------------------------------------------------------------------------------------------------------------------------------------------------------------------------------------------------------------------------------------------------------------------------------------------------------------------------------------------------------------------------------------------------------------------------------------------------------------------------------------------------------------------------------------------------------------------------------------------------------------------------------------------------------------------------------------------------------------------------------------------------------------------------------------------------------------------------------------------------------------|-------------------------------------------------------------------------------------------------------------------------------------------------------------------------------------------------------------------------------------------------------------------------------------------------------------------------------------------------------------------------------------------------------------------------------------------------------------------------------------------------------------------------------------------------------------------------------------------------------------------------------------------------------------------------------------------------------------------------------------------------------------------------------------------------------------------------------------------------------------------------------------------------------------------------------------------------------------------------------------------------------------------------------------------------------------------------------------------------------------------------------------------------------------------------------------------------------------------------------------------------------------------------------------------------------------------------------------------------------------------------------------------------------------------------------------------------------------------------------------------------------------------------------------------------------------------------------------------------------------------------------------------------------------------------------------------------------------------------------------------------------------------------------------------------------------------------------------------------------------------------------------------------------------------------------------------------------------------------------------------------------------------------------------------------------------------------------------------------------------------------------|--------------------------------------------------------------------------------------------------------------------------------------------------------------------------------------------------------------------------------------------------------------------------------------------------------------------------------------------------------------------------------------------------------------------------------------------------------------------------------------------------------------------------------------------------------------------------------------------------------------------------------------------------------------------------------------------------------------------------------------------------------------------------------------------------------------------------------------------------------------------------------------------------------------------------------------------------------------------------------------------------------------------------------------------------------------------------------------------------------------------------------------------------------------------------------------------------------------------------------------------------------------------------------------------------------------------------------------------------------------------------------------------------------------------------------------------------------------------------------------------------------------------------------------------------------------------------------------------------------------------------------------------------------------------------------------------------------------------------------------------------------------------------------------------------------------------------------------------------------------------------------------------------------------------------------------------------------------------------------------------------------------------------------------------------------------------------------------------------------------------------------|--------------------------|----------------------|-------------------|-------------------|----------------|------------|-------------------------------------------------------------------------------------------------------------------------------------------------------------------------------------------------------------------------------------------------------------------------------------------------------------------------------------------------------------------------------------------------------------------------------------------------------------------------------------------------------------------------------------------------------------------------------------------------------------------------------------------------------------------------------------------------------------------------------------------------------------------------------------------------------------------------------------------------------------------------------------------------------------------------------------------------------------------------------------------------------------------------------------------------------------------------------------------------------------------------------------------------------------------------------------------------------------------------------------------------------------------------------------------------------------------------------------------------------------------------------------------------------------------------------------------------------------------------------------------------------------------------------------------------------------------------------------------------------------------------------------------------------------------------------------------------------------------------------------------------------------------------------------------------------------------------------------------------------------------------------------------------------------------------------------------------------------------------------------------------------------------------------------------------------------------------------------------------------------------------------|
| 1  | 1649                                                                                                                                                                                                                                                                                                                                                                                                                                                                                                                                                                                                                                                                                                                                                                                                                                                                                                                                                                                                                                                                                                                                                                                                                                                                                                                                                                                                                                                                                                                                                                                                                                                                                                                                                                                                                                                                                                                                                                                                                                                                                                                           | 04/03/23                                                                                                                                                                                                                                                                                                                                                                                                                                                                                                                                                                                                                                                                                                                                                                                                                                                                                                                                                                                                                                                                                                                                                                                                                                                                                                                                                                                                                                                                                                                                                                                                                                                                                                                                                                                                                                                                                                                                                                                                                                                                                                                      | 418 GEORGE ELLIS                                                                                                                                                                                                                                                                                                                                                                                                                                                                                                                                                                                                                                                                                                                                                                                                                                                                                                                                                                                                                                                                                                                                                                                                                                                                                                                                                                                                                                                                                                                                                                                                                                                                                                                                                                                                                                                                                                                                                                                                                                                                                                               | C                        | MONICA EATON         | FÉNCE             | N/A               | N/A            | \$25.00    | 10000000000000000000000000000000000000                                                                                                                                                                                                                                                                                                                                                                                                                                                                                                                                                                                                                                                                                                                                                                                                                                                                                                                                                                                                                                                                                                                                                                                                                                                                                                                                                                                                                                                                                                                                                                                                                                                                                                                                                                                                                                                                                                                                                                                                                                                                                        |
| 2  | 1650                                                                                                                                                                                                                                                                                                                                                                                                                                                                                                                                                                                                                                                                                                                                                                                                                                                                                                                                                                                                                                                                                                                                                                                                                                                                                                                                                                                                                                                                                                                                                                                                                                                                                                                                                                                                                                                                                                                                                                                                                                                                                                                           | 04/03/23                                                                                                                                                                                                                                                                                                                                                                                                                                                                                                                                                                                                                                                                                                                                                                                                                                                                                                                                                                                                                                                                                                                                                                                                                                                                                                                                                                                                                                                                                                                                                                                                                                                                                                                                                                                                                                                                                                                                                                                                                                                                                                                      | 287 PRITCHETT CV.                                                                                                                                                                                                                                                                                                                                                                                                                                                                                                                                                                                                                                                                                                                                                                                                                                                                                                                                                                                                                                                                                                                                                                                                                                                                                                                                                                                                                                                                                                                                                                                                                                                                                                                                                                                                                                                                                                                                                                                                                                                                                                              | С                        | ANDY BOONE           | FENCE             | N/A               | N/A            | \$25.00    | 1. 网络西班牙                                                                                                                                                                                                                                                                                                                                                                                                                                                                                                                                                                                                                                                                                                                                                                                                                                                                                                                                                                                                                                                                                                                                                                                                                                                                                                                                                                                                                                                                                                                                                                                                                                                                                                                                                                                                                                                                                                                                                                                                                                                                                                                      |
| 3  | 1620                                                                                                                                                                                                                                                                                                                                                                                                                                                                                                                                                                                                                                                                                                                                                                                                                                                                                                                                                                                                                                                                                                                                                                                                                                                                                                                                                                                                                                                                                                                                                                                                                                                                                                                                                                                                                                                                                                                                                                                                                                                                                                                           | 04/03/23                                                                                                                                                                                                                                                                                                                                                                                                                                                                                                                                                                                                                                                                                                                                                                                                                                                                                                                                                                                                                                                                                                                                                                                                                                                                                                                                                                                                                                                                                                                                                                                                                                                                                                                                                                                                                                                                                                                                                                                                                                                                                                                      | 61 FRANKLIN SQ.                                                                                                                                                                                                                                                                                                                                                                                                                                                                                                                                                                                                                                                                                                                                                                                                                                                                                                                                                                                                                                                                                                                                                                                                                                                                                                                                                                                                                                                                                                                                                                                                                                                                                                                                                                                                                                                                                                                                                                                                                                                                                                                | С                        | KMA FRANKLIN SQ. LLC | PLUMBING          | N/A               | N/A            | \$50.00    |                                                                                                                                                                                                                                                                                                                                                                                                                                                                                                                                                                                                                                                                                                                                                                                                                                                                                                                                                                                                                                                                                                                                                                                                                                                                                                                                                                                                                                                                                                                                                                                                                                                                                                                                                                                                                                                                                                                                                                                                                                                                                                                               |
| 4  | 1621                                                                                                                                                                                                                                                                                                                                                                                                                                                                                                                                                                                                                                                                                                                                                                                                                                                                                                                                                                                                                                                                                                                                                                                                                                                                                                                                                                                                                                                                                                                                                                                                                                                                                                                                                                                                                                                                                                                                                                                                                                                                                                                           | 04/05/23                                                                                                                                                                                                                                                                                                                                                                                                                                                                                                                                                                                                                                                                                                                                                                                                                                                                                                                                                                                                                                                                                                                                                                                                                                                                                                                                                                                                                                                                                                                                                                                                                                                                                                                                                                                                                                                                                                                                                                                                                                                                                                                      | 733 WEST DR.                                                                                                                                                                                                                                                                                                                                                                                                                                                                                                                                                                                                                                                                                                                                                                                                                                                                                                                                                                                                                                                                                                                                                                                                                                                                                                                                                                                                                                                                                                                                                                                                                                                                                                                                                                                                                                                                                                                                                                                                                                                                                                                   | С                        | PAUL RUSSELL         | ACC. BLDG.        | 3,600             | \$16,000.00    | \$100.00   |                                                                                                                                                                                                                                                                                                                                                                                                                                                                                                                                                                                                                                                                                                                                                                                                                                                                                                                                                                                                                                                                                                                                                                                                                                                                                                                                                                                                                                                                                                                                                                                                                                                                                                                                                                                                                                                                                                                                                                                                                                                                                                                               |
| 5  | 1622                                                                                                                                                                                                                                                                                                                                                                                                                                                                                                                                                                                                                                                                                                                                                                                                                                                                                                                                                                                                                                                                                                                                                                                                                                                                                                                                                                                                                                                                                                                                                                                                                                                                                                                                                                                                                                                                                                                                                                                                                                                                                                                           | 04/05/23                                                                                                                                                                                                                                                                                                                                                                                                                                                                                                                                                                                                                                                                                                                                                                                                                                                                                                                                                                                                                                                                                                                                                                                                                                                                                                                                                                                                                                                                                                                                                                                                                                                                                                                                                                                                                                                                                                                                                                                                                                                                                                                      | 354 GEORGE ELLIS                                                                                                                                                                                                                                                                                                                                                                                                                                                                                                                                                                                                                                                                                                                                                                                                                                                                                                                                                                                                                                                                                                                                                                                                                                                                                                                                                                                                                                                                                                                                                                                                                                                                                                                                                                                                                                                                                                                                                                                                                                                                                                               | C                        | APEX                 | NEW S.F. DWELLING | 3,637             | \$328,000.00   | \$750.00   | 行列以图数                                                                                                                                                                                                                                                                                                                                                                                                                                                                                                                                                                                                                                                                                                                                                                                                                                                                                                                                                                                                                                                                                                                                                                                                                                                                                                                                                                                                                                                                                                                                                                                                                                                                                                                                                                                                                                                                                                                                                                                                                                                                                                                         |
| 6  | 1623                                                                                                                                                                                                                                                                                                                                                                                                                                                                                                                                                                                                                                                                                                                                                                                                                                                                                                                                                                                                                                                                                                                                                                                                                                                                                                                                                                                                                                                                                                                                                                                                                                                                                                                                                                                                                                                                                                                                                                                                                                                                                                                           | 04/10/23                                                                                                                                                                                                                                                                                                                                                                                                                                                                                                                                                                                                                                                                                                                                                                                                                                                                                                                                                                                                                                                                                                                                                                                                                                                                                                                                                                                                                                                                                                                                                                                                                                                                                                                                                                                                                                                                                                                                                                                                                                                                                                                      | 76 MAPLE HILL                                                                                                                                                                                                                                                                                                                                                                                                                                                                                                                                                                                                                                                                                                                                                                                                                                                                                                                                                                                                                                                                                                                                                                                                                                                                                                                                                                                                                                                                                                                                                                                                                                                                                                                                                                                                                                                                                                                                                                                                                                                                                                                  | С                        | DWAYNE COLE          | HVAC              | N/A               | N/A            | \$50.00    |                                                                                                                                                                                                                                                                                                                                                                                                                                                                                                                                                                                                                                                                                                                                                                                                                                                                                                                                                                                                                                                                                                                                                                                                                                                                                                                                                                                                                                                                                                                                                                                                                                                                                                                                                                                                                                                                                                                                                                                                                                                                                                                               |
| 7  | 1624                                                                                                                                                                                                                                                                                                                                                                                                                                                                                                                                                                                                                                                                                                                                                                                                                                                                                                                                                                                                                                                                                                                                                                                                                                                                                                                                                                                                                                                                                                                                                                                                                                                                                                                                                                                                                                                                                                                                                                                                                                                                                                                           | 04/12/23                                                                                                                                                                                                                                                                                                                                                                                                                                                                                                                                                                                                                                                                                                                                                                                                                                                                                                                                                                                                                                                                                                                                                                                                                                                                                                                                                                                                                                                                                                                                                                                                                                                                                                                                                                                                                                                                                                                                                                                                                                                                                                                      | 165 HANNAH MARIÉ                                                                                                                                                                                                                                                                                                                                                                                                                                                                                                                                                                                                                                                                                                                                                                                                                                                                                                                                                                                                                                                                                                                                                                                                                                                                                                                                                                                                                                                                                                                                                                                                                                                                                                                                                                                                                                                                                                                                                                                                                                                                                                               | R                        | CODY YOUNG           | FENCE             | N/A               | N/A            |            | \$25.00                                                                                                                                                                                                                                                                                                                                                                                                                                                                                                                                                                                                                                                                                                                                                                                                                                                                                                                                                                                                                                                                                                                                                                                                                                                                                                                                                                                                                                                                                                                                                                                                                                                                                                                                                                                                                                                                                                                                                                                                                                                                                                                       |
| 8  | 1625                                                                                                                                                                                                                                                                                                                                                                                                                                                                                                                                                                                                                                                                                                                                                                                                                                                                                                                                                                                                                                                                                                                                                                                                                                                                                                                                                                                                                                                                                                                                                                                                                                                                                                                                                                                                                                                                                                                                                                                                                                                                                                                           | 04/12/23                                                                                                                                                                                                                                                                                                                                                                                                                                                                                                                                                                                                                                                                                                                                                                                                                                                                                                                                                                                                                                                                                                                                                                                                                                                                                                                                                                                                                                                                                                                                                                                                                                                                                                                                                                                                                                                                                                                                                                                                                                                                                                                      | 467 E. RAE DR.                                                                                                                                                                                                                                                                                                                                                                                                                                                                                                                                                                                                                                                                                                                                                                                                                                                                                                                                                                                                                                                                                                                                                                                                                                                                                                                                                                                                                                                                                                                                                                                                                                                                                                                                                                                                                                                                                                                                                                                                                                                                                                                 | R                        | JAMES FRANK          | FENCE             | N/A               | N/A            |            | \$25.00                                                                                                                                                                                                                                                                                                                                                                                                                                                                                                                                                                                                                                                                                                                                                                                                                                                                                                                                                                                                                                                                                                                                                                                                                                                                                                                                                                                                                                                                                                                                                                                                                                                                                                                                                                                                                                                                                                                                                                                                                                                                                                                       |
| 9  | 1651                                                                                                                                                                                                                                                                                                                                                                                                                                                                                                                                                                                                                                                                                                                                                                                                                                                                                                                                                                                                                                                                                                                                                                                                                                                                                                                                                                                                                                                                                                                                                                                                                                                                                                                                                                                                                                                                                                                                                                                                                                                                                                                           | 04/18/23                                                                                                                                                                                                                                                                                                                                                                                                                                                                                                                                                                                                                                                                                                                                                                                                                                                                                                                                                                                                                                                                                                                                                                                                                                                                                                                                                                                                                                                                                                                                                                                                                                                                                                                                                                                                                                                                                                                                                                                                                                                                                                                      | 13 BIGHAM CV                                                                                                                                                                                                                                                                                                                                                                                                                                                                                                                                                                                                                                                                                                                                                                                                                                                                                                                                                                                                                                                                                                                                                                                                                                                                                                                                                                                                                                                                                                                                                                                                                                                                                                                                                                                                                                                                                                                                                                                                                                                                                                                   | С                        | D&D                  | NEW S.F. DWELLING | 3,773             | \$340,000.00   | \$780.00   |                                                                                                                                                                                                                                                                                                                                                                                                                                                                                                                                                                                                                                                                                                                                                                                                                                                                                                                                                                                                                                                                                                                                                                                                                                                                                                                                                                                                                                                                                                                                                                                                                                                                                                                                                                                                                                                                                                                                                                                                                                                                                                                               |
| 10 | 1652                                                                                                                                                                                                                                                                                                                                                                                                                                                                                                                                                                                                                                                                                                                                                                                                                                                                                                                                                                                                                                                                                                                                                                                                                                                                                                                                                                                                                                                                                                                                                                                                                                                                                                                                                                                                                                                                                                                                                                                                                                                                                                                           | 04/18/23                                                                                                                                                                                                                                                                                                                                                                                                                                                                                                                                                                                                                                                                                                                                                                                                                                                                                                                                                                                                                                                                                                                                                                                                                                                                                                                                                                                                                                                                                                                                                                                                                                                                                                                                                                                                                                                                                                                                                                                                                                                                                                                      | 176 FORSYTH LN.                                                                                                                                                                                                                                                                                                                                                                                                                                                                                                                                                                                                                                                                                                                                                                                                                                                                                                                                                                                                                                                                                                                                                                                                                                                                                                                                                                                                                                                                                                                                                                                                                                                                                                                                                                                                                                                                                                                                                                                                                                                                                                                | C                        | D&D                  | NEW S.F. DWELLING | 3,319             | \$298,000.00   | \$696.00   |                                                                                                                                                                                                                                                                                                                                                                                                                                                                                                                                                                                                                                                                                                                                                                                                                                                                                                                                                                                                                                                                                                                                                                                                                                                                                                                                                                                                                                                                                                                                                                                                                                                                                                                                                                                                                                                                                                                                                                                                                                                                                                                               |
| 11 | 1653                                                                                                                                                                                                                                                                                                                                                                                                                                                                                                                                                                                                                                                                                                                                                                                                                                                                                                                                                                                                                                                                                                                                                                                                                                                                                                                                                                                                                                                                                                                                                                                                                                                                                                                                                                                                                                                                                                                                                                                                                                                                                                                           | 04/24/23                                                                                                                                                                                                                                                                                                                                                                                                                                                                                                                                                                                                                                                                                                                                                                                                                                                                                                                                                                                                                                                                                                                                                                                                                                                                                                                                                                                                                                                                                                                                                                                                                                                                                                                                                                                                                                                                                                                                                                                                                                                                                                                      | 1698 JOE JOYNER                                                                                                                                                                                                                                                                                                                                                                                                                                                                                                                                                                                                                                                                                                                                                                                                                                                                                                                                                                                                                                                                                                                                                                                                                                                                                                                                                                                                                                                                                                                                                                                                                                                                                                                                                                                                                                                                                                                                                                                                                                                                                                                | R                        | JOSE RUIZ            | ACC. BLDG.        | 864               | \$19,000.00    |            | \$100.00                                                                                                                                                                                                                                                                                                                                                                                                                                                                                                                                                                                                                                                                                                                                                                                                                                                                                                                                                                                                                                                                                                                                                                                                                                                                                                                                                                                                                                                                                                                                                                                                                                                                                                                                                                                                                                                                                                                                                                                                                                                                                                                      |
| 12 | 1654                                                                                                                                                                                                                                                                                                                                                                                                                                                                                                                                                                                                                                                                                                                                                                                                                                                                                                                                                                                                                                                                                                                                                                                                                                                                                                                                                                                                                                                                                                                                                                                                                                                                                                                                                                                                                                                                                                                                                                                                                                                                                                                           | 04/24/23                                                                                                                                                                                                                                                                                                                                                                                                                                                                                                                                                                                                                                                                                                                                                                                                                                                                                                                                                                                                                                                                                                                                                                                                                                                                                                                                                                                                                                                                                                                                                                                                                                                                                                                                                                                                                                                                                                                                                                                                                                                                                                                      | 84 HEARST CV.                                                                                                                                                                                                                                                                                                                                                                                                                                                                                                                                                                                                                                                                                                                                                                                                                                                                                                                                                                                                                                                                                                                                                                                                                                                                                                                                                                                                                                                                                                                                                                                                                                                                                                                                                                                                                                                                                                                                                                                                                                                                                                                  | С                        | D&D                  | NEW S.F. DWELLING | 3,245             | \$293,000.00   | \$686.00   |                                                                                                                                                                                                                                                                                                                                                                                                                                                                                                                                                                                                                                                                                                                                                                                                                                                                                                                                                                                                                                                                                                                                                                                                                                                                                                                                                                                                                                                                                                                                                                                                                                                                                                                                                                                                                                                                                                                                                                                                                                                                                                                               |
| 13 | 1655                                                                                                                                                                                                                                                                                                                                                                                                                                                                                                                                                                                                                                                                                                                                                                                                                                                                                                                                                                                                                                                                                                                                                                                                                                                                                                                                                                                                                                                                                                                                                                                                                                                                                                                                                                                                                                                                                                                                                                                                                                                                                                                           | 04/24/23                                                                                                                                                                                                                                                                                                                                                                                                                                                                                                                                                                                                                                                                                                                                                                                                                                                                                                                                                                                                                                                                                                                                                                                                                                                                                                                                                                                                                                                                                                                                                                                                                                                                                                                                                                                                                                                                                                                                                                                                                                                                                                                      | 77 HEARST CV.                                                                                                                                                                                                                                                                                                                                                                                                                                                                                                                                                                                                                                                                                                                                                                                                                                                                                                                                                                                                                                                                                                                                                                                                                                                                                                                                                                                                                                                                                                                                                                                                                                                                                                                                                                                                                                                                                                                                                                                                                                                                                                                  | С                        | D&D                  | NEW S.F. DWELLING | 3,726             | \$336,000.00   | \$772.00   |                                                                                                                                                                                                                                                                                                                                                                                                                                                                                                                                                                                                                                                                                                                                                                                                                                                                                                                                                                                                                                                                                                                                                                                                                                                                                                                                                                                                                                                                                                                                                                                                                                                                                                                                                                                                                                                                                                                                                                                                                                                                                                                               |
| 14 | 1656                                                                                                                                                                                                                                                                                                                                                                                                                                                                                                                                                                                                                                                                                                                                                                                                                                                                                                                                                                                                                                                                                                                                                                                                                                                                                                                                                                                                                                                                                                                                                                                                                                                                                                                                                                                                                                                                                                                                                                                                                                                                                                                           | 04/24/23                                                                                                                                                                                                                                                                                                                                                                                                                                                                                                                                                                                                                                                                                                                                                                                                                                                                                                                                                                                                                                                                                                                                                                                                                                                                                                                                                                                                                                                                                                                                                                                                                                                                                                                                                                                                                                                                                                                                                                                                                                                                                                                      | 42 S. BIĞHAM CV.                                                                                                                                                                                                                                                                                                                                                                                                                                                                                                                                                                                                                                                                                                                                                                                                                                                                                                                                                                                                                                                                                                                                                                                                                                                                                                                                                                                                                                                                                                                                                                                                                                                                                                                                                                                                                                                                                                                                                                                                                                                                                                               | C                        | D&D                  | NEW S.F. DWELLING | 3,314             | \$299,000.00   | \$698.00   | Line 1                                                                                                                                                                                                                                                                                                                                                                                                                                                                                                                                                                                                                                                                                                                                                                                                                                                                                                                                                                                                                                                                                                                                                                                                                                                                                                                                                                                                                                                                                                                                                                                                                                                                                                                                                                                                                                                                                                                                                                                                                                                                                                                        |
| 15 | 1657                                                                                                                                                                                                                                                                                                                                                                                                                                                                                                                                                                                                                                                                                                                                                                                                                                                                                                                                                                                                                                                                                                                                                                                                                                                                                                                                                                                                                                                                                                                                                                                                                                                                                                                                                                                                                                                                                                                                                                                                                                                                                                                           | 04/25/23                                                                                                                                                                                                                                                                                                                                                                                                                                                                                                                                                                                                                                                                                                                                                                                                                                                                                                                                                                                                                                                                                                                                                                                                                                                                                                                                                                                                                                                                                                                                                                                                                                                                                                                                                                                                                                                                                                                                                                                                                                                                                                                      | 79 TIPTON RIDGE                                                                                                                                                                                                                                                                                                                                                                                                                                                                                                                                                                                                                                                                                                                                                                                                                                                                                                                                                                                                                                                                                                                                                                                                                                                                                                                                                                                                                                                                                                                                                                                                                                                                                                                                                                                                                                                                                                                                                                                                                                                                                                                | С                        | KELLY PEDERSON       | FENCE             | N/A               | N/A            | \$25.00    |                                                                                                                                                                                                                                                                                                                                                                                                                                                                                                                                                                                                                                                                                                                                                                                                                                                                                                                                                                                                                                                                                                                                                                                                                                                                                                                                                                                                                                                                                                                                                                                                                                                                                                                                                                                                                                                                                                                                                                                                                                                                                                                               |
| 16 | 1658                                                                                                                                                                                                                                                                                                                                                                                                                                                                                                                                                                                                                                                                                                                                                                                                                                                                                                                                                                                                                                                                                                                                                                                                                                                                                                                                                                                                                                                                                                                                                                                                                                                                                                                                                                                                                                                                                                                                                                                                                                                                                                                           | 04/26/23                                                                                                                                                                                                                                                                                                                                                                                                                                                                                                                                                                                                                                                                                                                                                                                                                                                                                                                                                                                                                                                                                                                                                                                                                                                                                                                                                                                                                                                                                                                                                                                                                                                                                                                                                                                                                                                                                                                                                                                                                                                                                                                      | 27 N.BIĞHAM CV                                                                                                                                                                                                                                                                                                                                                                                                                                                                                                                                                                                                                                                                                                                                                                                                                                                                                                                                                                                                                                                                                                                                                                                                                                                                                                                                                                                                                                                                                                                                                                                                                                                                                                                                                                                                                                                                                                                                                                                                                                                                                                                 | С                        | CDI                  | NEW S.F. DWELLING | 3,099             | \$279,000.00   | &658.00    | 2.73是碳體                                                                                                                                                                                                                                                                                                                                                                                                                                                                                                                                                                                                                                                                                                                                                                                                                                                                                                                                                                                                                                                                                                                                                                                                                                                                                                                                                                                                                                                                                                                                                                                                                                                                                                                                                                                                                                                                                                                                                                                                                                                                                                                       |
| 17 | 1659                                                                                                                                                                                                                                                                                                                                                                                                                                                                                                                                                                                                                                                                                                                                                                                                                                                                                                                                                                                                                                                                                                                                                                                                                                                                                                                                                                                                                                                                                                                                                                                                                                                                                                                                                                                                                                                                                                                                                                                                                                                                                                                           | 04/28/23                                                                                                                                                                                                                                                                                                                                                                                                                                                                                                                                                                                                                                                                                                                                                                                                                                                                                                                                                                                                                                                                                                                                                                                                                                                                                                                                                                                                                                                                                                                                                                                                                                                                                                                                                                                                                                                                                                                                                                                                                                                                                                                      | 2173 CAMPGROUND                                                                                                                                                                                                                                                                                                                                                                                                                                                                                                                                                                                                                                                                                                                                                                                                                                                                                                                                                                                                                                                                                                                                                                                                                                                                                                                                                                                                                                                                                                                                                                                                                                                                                                                                                                                                                                                                                                                                                                                                                                                                                                                | R                        | BRANDON HERBERT      | FENCE             | N/A               | N/A            |            | \$25.00                                                                                                                                                                                                                                                                                                                                                                                                                                                                                                                                                                                                                                                                                                                                                                                                                                                                                                                                                                                                                                                                                                                                                                                                                                                                                                                                                                                                                                                                                                                                                                                                                                                                                                                                                                                                                                                                                                                                                                                                                                                                                                                       |
| 18 | 1660                                                                                                                                                                                                                                                                                                                                                                                                                                                                                                                                                                                                                                                                                                                                                                                                                                                                                                                                                                                                                                                                                                                                                                                                                                                                                                                                                                                                                                                                                                                                                                                                                                                                                                                                                                                                                                                                                                                                                                                                                                                                                                                           | 04/28/23                                                                                                                                                                                                                                                                                                                                                                                                                                                                                                                                                                                                                                                                                                                                                                                                                                                                                                                                                                                                                                                                                                                                                                                                                                                                                                                                                                                                                                                                                                                                                                                                                                                                                                                                                                                                                                                                                                                                                                                                                                                                                                                      | 61 FRANCES                                                                                                                                                                                                                                                                                                                                                                                                                                                                                                                                                                                                                                                                                                                                                                                                                                                                                                                                                                                                                                                                                                                                                                                                                                                                                                                                                                                                                                                                                                                                                                                                                                                                                                                                                                                                                                                                                                                                                                                                                                                                                                                     | С                        | SHAWN ANDREWS        | ACC. BLDG.        | 120               | \$3,500.00     | \$100.00   |                                                                                                                                                                                                                                                                                                                                                                                                                                                                                                                                                                                                                                                                                                                                                                                                                                                                                                                                                                                                                                                                                                                                                                                                                                                                                                                                                                                                                                                                                                                                                                                                                                                                                                                                                                                                                                                                                                                                                                                                                                                                                                                               |
| 19 | 1661                                                                                                                                                                                                                                                                                                                                                                                                                                                                                                                                                                                                                                                                                                                                                                                                                                                                                                                                                                                                                                                                                                                                                                                                                                                                                                                                                                                                                                                                                                                                                                                                                                                                                                                                                                                                                                                                                                                                                                                                                                                                                                                           | 04/28/23                                                                                                                                                                                                                                                                                                                                                                                                                                                                                                                                                                                                                                                                                                                                                                                                                                                                                                                                                                                                                                                                                                                                                                                                                                                                                                                                                                                                                                                                                                                                                                                                                                                                                                                                                                                                                                                                                                                                                                                                                                                                                                                      | 140 DAVID REED                                                                                                                                                                                                                                                                                                                                                                                                                                                                                                                                                                                                                                                                                                                                                                                                                                                                                                                                                                                                                                                                                                                                                                                                                                                                                                                                                                                                                                                                                                                                                                                                                                                                                                                                                                                                                                                                                                                                                                                                                                                                                                                 | R                        | BRETT WILLARD        | POOL              | N/A               | \$88,000.00    |            | \$100.00                                                                                                                                                                                                                                                                                                                                                                                                                                                                                                                                                                                                                                                                                                                                                                                                                                                                                                                                                                                                                                                                                                                                                                                                                                                                                                                                                                                                                                                                                                                                                                                                                                                                                                                                                                                                                                                                                                                                                                                                                                                                                                                      |
| 20 | 1662                                                                                                                                                                                                                                                                                                                                                                                                                                                                                                                                                                                                                                                                                                                                                                                                                                                                                                                                                                                                                                                                                                                                                                                                                                                                                                                                                                                                                                                                                                                                                                                                                                                                                                                                                                                                                                                                                                                                                                                                                                                                                                                           | 04/28/23                                                                                                                                                                                                                                                                                                                                                                                                                                                                                                                                                                                                                                                                                                                                                                                                                                                                                                                                                                                                                                                                                                                                                                                                                                                                                                                                                                                                                                                                                                                                                                                                                                                                                                                                                                                                                                                                                                                                                                                                                                                                                                                      | 100 WALKER MEADOWS                                                                                                                                                                                                                                                                                                                                                                                                                                                                                                                                                                                                                                                                                                                                                                                                                                                                                                                                                                                                                                                                                                                                                                                                                                                                                                                                                                                                                                                                                                                                                                                                                                                                                                                                                                                                                                                                                                                                                                                                                                                                                                             | C                        | DR HORTON            | NEW S.F. DWELLING | 2,500             | \$225,000.00   | \$550.00   | 1000 (1000 (1000 (1000 (1000 (1000 (1000 (1000 (1000 (1000 (1000 (1000 (1000 (1000 (1000 (1000 (1000 (1000 (1000 (1000 (1000 (1000 (1000 (1000 (1000 (1000 (1000 (1000 (1000 (1000 (1000 (1000 (1000 (1000 (1000 (1000 (1000 (1000 (1000 (1000 (1000 (1000 (1000 (1000 (1000 (1000 (1000 (1000 (1000 (1000 (1000 (1000 (1000 (1000 (1000 (1000 (1000 (1000 (1000 (1000 (1000 (1000 (1000 (1000 (1000 (1000 (1000 (1000 (1000 (1000 (1000 (1000 (1000 (1000 (1000 (1000 (1000 (1000 (1000 (1000 (1000 (1000 (1000 (1000 (1000 (1000 (1000 (1000 (1000 (1000 (1000 (1000 (1000 (1000 (1000 (1000 (1000 (1000 (1000 (1000 (1000 (1000 (1000 (1000 (1000 (1000 (1000 (1000 (1000 (1000 (1000 (1000 (1000 (1000 (1000 (1000 (1000 (1000 (1000 (1000 (1000 (1000 (1000 (1000 (1000 (1000 (1000 (1000 (1000 (1000 (1000 (1000 (1000 (1000 (1000 (1000 (1000 (1000 (1000 (1000 (1000 (1000 (1000 (1000 (1000 (1000 (1000 (1000 (1000 (1000 (1000 (1000 (1000 (1000 (1000 (1000 (1000 (1000 (1000 (1000 (1000 (1000 (1000 (1000 (1000 (1000 (1000 (1000 (1000 (1000 (1000 (1000 (1000 (1000 (1000 (1000 (1000 (1000 (1000 (1000 (1000 (1000 (1000 (1000 (1000 (1000 (1000 (1000 (1000 (1000 (1000 (100) (1000 (1000 (1000 (1000 (1000 (1000 (1000 (1000 (100) (1000 (1000 (100) (1000 (1000 (100) (1000 (1000 (100) (1000 (100) (1000 (100) (1000 (100) (1000 (100) (1000 (100) (1000 (100) (1000 (100) (1000 (100) (1000 (100) (1000 (100) (1000 (100) (1000 (100) (1000 (100) (1000 (100) (1000 (100) (1000 (100) (1000 (100) (1000) (1000 (100) (1000 (100) (1000) (1000) (1000) (1000) (1000) (1000) (1000) (1000) (1000) (1000) (1000) (1000) (1000) (1000) (1000) (1000) (1000) (1000) (1000) (1000) (1000) (1000) (1000) (1000) (1000) (1000) (1000) (1000) (1000) (1000) (1000) (1000) (1000) (1000) (1000) (1000) (1000) (1000) (1000) (1000) (1000) (1000) (1000) (1000) (1000) (1000) (1000) (1000) (1000) (1000) (1000) (1000) (1000) (1000) (1000) (1000) (1000) (1000) (1000) (1000) (1000) (1000) (1000) (1000) (1000) (1000) (1000) (1000) (1000) (1000) (1000) (1000) (1000) (1000) (1000) (1000) (1000) (1000) (1000 |
| 21 | 1663                                                                                                                                                                                                                                                                                                                                                                                                                                                                                                                                                                                                                                                                                                                                                                                                                                                                                                                                                                                                                                                                                                                                                                                                                                                                                                                                                                                                                                                                                                                                                                                                                                                                                                                                                                                                                                                                                                                                                                                                                                                                                                                           | 04/28/23                                                                                                                                                                                                                                                                                                                                                                                                                                                                                                                                                                                                                                                                                                                                                                                                                                                                                                                                                                                                                                                                                                                                                                                                                                                                                                                                                                                                                                                                                                                                                                                                                                                                                                                                                                                                                                                                                                                                                                                                                                                                                                                      | 110 WALKER MEADOWS                                                                                                                                                                                                                                                                                                                                                                                                                                                                                                                                                                                                                                                                                                                                                                                                                                                                                                                                                                                                                                                                                                                                                                                                                                                                                                                                                                                                                                                                                                                                                                                                                                                                                                                                                                                                                                                                                                                                                                                                                                                                                                             | С                        | DR HORTON            | NEW S.F. DWELLING | 2,296             | \$207,000.00   | \$514.00   | <b>经工作员会验</b>                                                                                                                                                                                                                                                                                                                                                                                                                                                                                                                                                                                                                                                                                                                                                                                                                                                                                                                                                                                                                                                                                                                                                                                                                                                                                                                                                                                                                                                                                                                                                                                                                                                                                                                                                                                                                                                                                                                                                                                                                                                                                                                 |
| 22 | 1664                                                                                                                                                                                                                                                                                                                                                                                                                                                                                                                                                                                                                                                                                                                                                                                                                                                                                                                                                                                                                                                                                                                                                                                                                                                                                                                                                                                                                                                                                                                                                                                                                                                                                                                                                                                                                                                                                                                                                                                                                                                                                                                           | 04/28/23                                                                                                                                                                                                                                                                                                                                                                                                                                                                                                                                                                                                                                                                                                                                                                                                                                                                                                                                                                                                                                                                                                                                                                                                                                                                                                                                                                                                                                                                                                                                                                                                                                                                                                                                                                                                                                                                                                                                                                                                                                                                                                                      | 120 WALKER MEADOWS                                                                                                                                                                                                                                                                                                                                                                                                                                                                                                                                                                                                                                                                                                                                                                                                                                                                                                                                                                                                                                                                                                                                                                                                                                                                                                                                                                                                                                                                                                                                                                                                                                                                                                                                                                                                                                                                                                                                                                                                                                                                                                             | C                        | DR HORTON            | NEW S.F. DWELLING | 2,157             | \$195,000.00   | \$490.00   | 从任何特別的                                                                                                                                                                                                                                                                                                                                                                                                                                                                                                                                                                                                                                                                                                                                                                                                                                                                                                                                                                                                                                                                                                                                                                                                                                                                                                                                                                                                                                                                                                                                                                                                                                                                                                                                                                                                                                                                                                                                                                                                                                                                                                                        |
| 23 | 1665                                                                                                                                                                                                                                                                                                                                                                                                                                                                                                                                                                                                                                                                                                                                                                                                                                                                                                                                                                                                                                                                                                                                                                                                                                                                                                                                                                                                                                                                                                                                                                                                                                                                                                                                                                                                                                                                                                                                                                                                                                                                                                                           | 04/28/23                                                                                                                                                                                                                                                                                                                                                                                                                                                                                                                                                                                                                                                                                                                                                                                                                                                                                                                                                                                                                                                                                                                                                                                                                                                                                                                                                                                                                                                                                                                                                                                                                                                                                                                                                                                                                                                                                                                                                                                                                                                                                                                      | 140 WALKER MEADOWS                                                                                                                                                                                                                                                                                                                                                                                                                                                                                                                                                                                                                                                                                                                                                                                                                                                                                                                                                                                                                                                                                                                                                                                                                                                                                                                                                                                                                                                                                                                                                                                                                                                                                                                                                                                                                                                                                                                                                                                                                                                                                                             | С                        | DR HORTON            | NEW S.F. DWELLING | 3,121             | \$281,000.00   | \$662.00   | <b>三型对射</b> 量                                                                                                                                                                                                                                                                                                                                                                                                                                                                                                                                                                                                                                                                                                                                                                                                                                                                                                                                                                                                                                                                                                                                                                                                                                                                                                                                                                                                                                                                                                                                                                                                                                                                                                                                                                                                                                                                                                                                                                                                                                                                                                                 |
| 24 | 1666                                                                                                                                                                                                                                                                                                                                                                                                                                                                                                                                                                                                                                                                                                                                                                                                                                                                                                                                                                                                                                                                                                                                                                                                                                                                                                                                                                                                                                                                                                                                                                                                                                                                                                                                                                                                                                                                                                                                                                                                                                                                                                                           | 04/28/23                                                                                                                                                                                                                                                                                                                                                                                                                                                                                                                                                                                                                                                                                                                                                                                                                                                                                                                                                                                                                                                                                                                                                                                                                                                                                                                                                                                                                                                                                                                                                                                                                                                                                                                                                                                                                                                                                                                                                                                                                                                                                                                      | 130 WALKER MEADOWS                                                                                                                                                                                                                                                                                                                                                                                                                                                                                                                                                                                                                                                                                                                                                                                                                                                                                                                                                                                                                                                                                                                                                                                                                                                                                                                                                                                                                                                                                                                                                                                                                                                                                                                                                                                                                                                                                                                                                                                                                                                                                                             | С                        | DR HORTON            | NEW S.F. DWELLING | 2,296             | \$207,000.00   | \$514.00   |                                                                                                                                                                                                                                                                                                                                                                                                                                                                                                                                                                                                                                                                                                                                                                                                                                                                                                                                                                                                                                                                                                                                                                                                                                                                                                                                                                                                                                                                                                                                                                                                                                                                                                                                                                                                                                                                                                                                                                                                                                                                                                                               |
| 25 | 1667                                                                                                                                                                                                                                                                                                                                                                                                                                                                                                                                                                                                                                                                                                                                                                                                                                                                                                                                                                                                                                                                                                                                                                                                                                                                                                                                                                                                                                                                                                                                                                                                                                                                                                                                                                                                                                                                                                                                                                                                                                                                                                                           |                                                                                                                                                                                                                                                                                                                                                                                                                                                                                                                                                                                                                                                                                                                                                                                                                                                                                                                                                                                                                                                                                                                                                                                                                                                                                                                                                                                                                                                                                                                                                                                                                                                                                                                                                                                                                                                                                                                                                                                                                                                                                                                               | 150 WALKER MEADOWS                                                                                                                                                                                                                                                                                                                                                                                                                                                                                                                                                                                                                                                                                                                                                                                                                                                                                                                                                                                                                                                                                                                                                                                                                                                                                                                                                                                                                                                                                                                                                                                                                                                                                                                                                                                                                                                                                                                                                                                                                                                                                                             | The second second second | DR HORTON            | NEW S.F. DWELLING | 2,296             | \$207,000.00   | \$514.00   | ANY CONTRACTOR                                                                                                                                                                                                                                                                                                                                                                                                                                                                                                                                                                                                                                                                                                                                                                                                                                                                                                                                                                                                                                                                                                                                                                                                                                                                                                                                                                                                                                                                                                                                                                                                                                                                                                                                                                                                                                                                                                                                                                                                                                                                                                                |
| 26 | 1668                                                                                                                                                                                                                                                                                                                                                                                                                                                                                                                                                                                                                                                                                                                                                                                                                                                                                                                                                                                                                                                                                                                                                                                                                                                                                                                                                                                                                                                                                                                                                                                                                                                                                                                                                                                                                                                                                                                                                                                                                                                                                                                           | 04/28/23                                                                                                                                                                                                                                                                                                                                                                                                                                                                                                                                                                                                                                                                                                                                                                                                                                                                                                                                                                                                                                                                                                                                                                                                                                                                                                                                                                                                                                                                                                                                                                                                                                                                                                                                                                                                                                                                                                                                                                                                                                                                                                                      | 170 WALKER MEADOWS                                                                                                                                                                                                                                                                                                                                                                                                                                                                                                                                                                                                                                                                                                                                                                                                                                                                                                                                                                                                                                                                                                                                                                                                                                                                                                                                                                                                                                                                                                                                                                                                                                                                                                                                                                                                                                                                                                                                                                                                                                                                                                             | C                        | DR HORTON            | NEW S.F. DWELLING | 2,792             | \$252,000.00   | \$604.00   | International International                                                                                                                                                                                                                                                                                                                                                                                                                                                                                                                                                                                                                                                                                                                                                                                                                                                                                                                                                                                                                                                                                                                                                                                                                                                                                                                                                                                                                                                                                                                                                                                                                                                                                                                                                                                                                                                                                                                                                                                                                                                                                                   |
| 27 | 1669                                                                                                                                                                                                                                                                                                                                                                                                                                                                                                                                                                                                                                                                                                                                                                                                                                                                                                                                                                                                                                                                                                                                                                                                                                                                                                                                                                                                                                                                                                                                                                                                                                                                                                                                                                                                                                                                                                                                                                                                                                                                                                                           | 04/28/23                                                                                                                                                                                                                                                                                                                                                                                                                                                                                                                                                                                                                                                                                                                                                                                                                                                                                                                                                                                                                                                                                                                                                                                                                                                                                                                                                                                                                                                                                                                                                                                                                                                                                                                                                                                                                                                                                                                                                                                                                                                                                                                      | 180 WALKER MEADOWS                                                                                                                                                                                                                                                                                                                                                                                                                                                                                                                                                                                                                                                                                                                                                                                                                                                                                                                                                                                                                                                                                                                                                                                                                                                                                                                                                                                                                                                                                                                                                                                                                                                                                                                                                                                                                                                                                                                                                                                                                                                                                                             | C                        | DR HORTON            | NEW S.F. DWELLING | 2,296             | \$207,000.00   | \$514.00   | AP 570000                                                                                                                                                                                                                                                                                                                                                                                                                                                                                                                                                                                                                                                                                                                                                                                                                                                                                                                                                                                                                                                                                                                                                                                                                                                                                                                                                                                                                                                                                                                                                                                                                                                                                                                                                                                                                                                                                                                                                                                                                                                                                                                     |
| 28 | 1670                                                                                                                                                                                                                                                                                                                                                                                                                                                                                                                                                                                                                                                                                                                                                                                                                                                                                                                                                                                                                                                                                                                                                                                                                                                                                                                                                                                                                                                                                                                                                                                                                                                                                                                                                                                                                                                                                                                                                                                                                                                                                                                           | 04/28/23                                                                                                                                                                                                                                                                                                                                                                                                                                                                                                                                                                                                                                                                                                                                                                                                                                                                                                                                                                                                                                                                                                                                                                                                                                                                                                                                                                                                                                                                                                                                                                                                                                                                                                                                                                                                                                                                                                                                                                                                                                                                                                                      | 190 WALKER MEADOWS                                                                                                                                                                                                                                                                                                                                                                                                                                                                                                                                                                                                                                                                                                                                                                                                                                                                                                                                                                                                                                                                                                                                                                                                                                                                                                                                                                                                                                                                                                                                                                                                                                                                                                                                                                                                                                                                                                                                                                                                                                                                                                             | С                        | DR HORTON            | NEW S.F. DWELLING | 2,181             | \$197,000.00   | \$494.00   | 2.6、2.56.65                                                                                                                                                                                                                                                                                                                                                                                                                                                                                                                                                                                                                                                                                                                                                                                                                                                                                                                                                                                                                                                                                                                                                                                                                                                                                                                                                                                                                                                                                                                                                                                                                                                                                                                                                                                                                                                                                                                                                                                                                                                                                                                   |
| 29 | en e mis et trategico insela e della s                                                                                                                                                                                                                                                                                                                                                                                                                                                                                                                                                                                                                                                                                                                                                                                                                                                                                                                                                                                                                                                                                                                                                                                                                                                                                                                                                                                                                                                                                                                                                                                                                                                                                                                                                                                                                                                                                                                                                                                                                                                                                         | MINISTER STATE OF THE STATE OF |                                                                                                                                                                                                                                                                                                                                                                                                                                                                                                                                                                                                                                                                                                                                                                                                                                                                                                                                                                                                                                                                                                                                                                                                                                                                                                                                                                                                                                                                                                                                                                                                                                                                                                                                                                                                                                                                                                                                                                                                                                                                                                                                |                          |                      |                   |                   |                |            |                                                                                                                                                                                                                                                                                                                                                                                                                                                                                                                                                                                                                                                                                                                                                                                                                                                                                                                                                                                                                                                                                                                                                                                                                                                                                                                                                                                                                                                                                                                                                                                                                                                                                                                                                                                                                                                                                                                                                                                                                                                                                                                               |
| 30 |                                                                                                                                                                                                                                                                                                                                                                                                                                                                                                                                                                                                                                                                                                                                                                                                                                                                                                                                                                                                                                                                                                                                                                                                                                                                                                                                                                                                                                                                                                                                                                                                                                                                                                                                                                                                                                                                                                                                                                                                                                                                                                                                | Marine for the second street (50 me)                                                                                                                                                                                                                                                                                                                                                                                                                                                                                                                                                                                                                                                                                                                                                                                                                                                                                                                                                                                                                                                                                                                                                                                                                                                                                                                                                                                                                                                                                                                                                                                                                                                                                                                                                                                                                                                                                                                                                                                                                                                                                          | THE RESERVE OF THE PROPERTY OF |                          |                      |                   |                   |                |            |                                                                                                                                                                                                                                                                                                                                                                                                                                                                                                                                                                                                                                                                                                                                                                                                                                                                                                                                                                                                                                                                                                                                                                                                                                                                                                                                                                                                                                                                                                                                                                                                                                                                                                                                                                                                                                                                                                                                                                                                                                                                                                                               |
| 31 |                                                                                                                                                                                                                                                                                                                                                                                                                                                                                                                                                                                                                                                                                                                                                                                                                                                                                                                                                                                                                                                                                                                                                                                                                                                                                                                                                                                                                                                                                                                                                                                                                                                                                                                                                                                                                                                                                                                                                                                                                                                                                                                                | NAMES OF THE PERSON ASSESSED.                                                                                                                                                                                                                                                                                                                                                                                                                                                                                                                                                                                                                                                                                                                                                                                                                                                                                                                                                                                                                                                                                                                                                                                                                                                                                                                                                                                                                                                                                                                                                                                                                                                                                                                                                                                                                                                                                                                                                                                                                                                                                                 |                                                                                                                                                                                                                                                                                                                                                                                                                                                                                                                                                                                                                                                                                                                                                                                                                                                                                                                                                                                                                                                                                                                                                                                                                                                                                                                                                                                                                                                                                                                                                                                                                                                                                                                                                                                                                                                                                                                                                                                                                                                                                                                                | THE SHIP SHAPE           |                      |                   |                   |                |            | <b>6</b> 次以6月1日                                                                                                                                                                                                                                                                                                                                                                                                                                                                                                                                                                                                                                                                                                                                                                                                                                                                                                                                                                                                                                                                                                                                                                                                                                                                                                                                                                                                                                                                                                                                                                                                                                                                                                                                                                                                                                                                                                                                                                                                                                                                                                               |
| 32 |                                                                                                                                                                                                                                                                                                                                                                                                                                                                                                                                                                                                                                                                                                                                                                                                                                                                                                                                                                                                                                                                                                                                                                                                                                                                                                                                                                                                                                                                                                                                                                                                                                                                                                                                                                                                                                                                                                                                                                                                                                                                                                                                | W. David St. Holling St.                                                                                                                                                                                                                                                                                                                                                                                                                                                                                                                                                                                                                                                                                                                                                                                                                                                                                                                                                                                                                                                                                                                                                                                                                                                                                                                                                                                                                                                                                                                                                                                                                                                                                                                                                                                                                                                                                                                                                                                                                                                                  |                                                                                                                                                                                                                                                                                                                                                                                                                                                                                                                                                                                                                                                                                                                                                                                                                                                                                                                                                                                                                                                                                                                                                                                                                                                                                                                                                                                                                                                                                                                                                                                                                                                                                                                                                                                                                                                                                                                                                                                                                                                                                                                                |                          |                      |                   |                   |                |            | November 1                                                                                                                                                                                                                                                                                                                                                                                                                                                                                                                                                                                                                                                                                                                                                                                                                                                                                                                                                                                                                                                                                                                                                                                                                                                                                                                                                                                                                                                                                                                                                                                                                                                                                                                                                                                                                                                                                                                                                                                                                                                                                                                    |
| 33 |                                                                                                                                                                                                                                                                                                                                                                                                                                                                                                                                                                                                                                                                                                                                                                                                                                                                                                                                                                                                                                                                                                                                                                                                                                                                                                                                                                                                                                                                                                                                                                                                                                                                                                                                                                                                                                                                                                                                                                                                                                                                                                                                | Section of the section of the section of                                                                                                                                                                                                                                                                                                                                                                                                                                                                                                                                                                                                                                                                                                                                                                                                                                                                                                                                                                                                                                                                                                                                                                                                                                                                                                                                                                                                                                                                                                                                                                                                                                                                                                                                                                                                                                                                                                                                                                                                                                                                                      |                                                                                                                                                                                                                                                                                                                                                                                                                                                                                                                                                                                                                                                                                                                                                                                                                                                                                                                                                                                                                                                                                                                                                                                                                                                                                                                                                                                                                                                                                                                                                                                                                                                                                                                                                                                                                                                                                                                                                                                                                                                                                                                                | - The OTHER DESIGNATION  |                      |                   |                   |                |            |                                                                                                                                                                                                                                                                                                                                                                                                                                                                                                                                                                                                                                                                                                                                                                                                                                                                                                                                                                                                                                                                                                                                                                                                                                                                                                                                                                                                                                                                                                                                                                                                                                                                                                                                                                                                                                                                                                                                                                                                                                                                                                                               |
|    | Commission Commission (Commission Commission |                                                                                                                                                                                                                                                                                                                                                                                                                                                                                                                                                                                                                                                                                                                                                                                                                                                                                                                                                                                                                                                                                                                                                                                                                                                                                                                                                                                                                                                                                                                                                                                                                                                                                                                                                                                                                                                                                                                                                                                                                                                                                                                               |                                                                                                                                                                                                                                                                                                                                                                                                                                                                                                                                                                                                                                                                                                                                                                                                                                                                                                                                                                                                                                                                                                                                                                                                                                                                                                                                                                                                                                                                                                                                                                                                                                                                                                                                                                                                                                                                                                                                                                                                                                                                                                                                | According to the second  |                      |                   |                   |                | \$9,613.00 | \$275.00                                                                                                                                                                                                                                                                                                                                                                                                                                                                                                                                                                                                                                                                                                                                                                                                                                                                                                                                                                                                                                                                                                                                                                                                                                                                                                                                                                                                                                                                                                                                                                                                                                                                                                                                                                                                                                                                                                                                                                                                                                                                                                                      |
|    |                                                                                                                                                                                                                                                                                                                                                                                                                                                                                                                                                                                                                                                                                                                                                                                                                                                                                                                                                                                                                                                                                                                                                                                                                                                                                                                                                                                                                                                                                                                                                                                                                                                                                                                                                                                                                                                                                                                                                                                                                                                                                                                                |                                                                                                                                                                                                                                                                                                                                                                                                                                                                                                                                                                                                                                                                                                                                                                                                                                                                                                                                                                                                                                                                                                                                                                                                                                                                                                                                                                                                                                                                                                                                                                                                                                                                                                                                                                                                                                                                                                                                                                                                                                                                                                                               |                                                                                                                                                                                                                                                                                                                                                                                                                                                                                                                                                                                                                                                                                                                                                                                                                                                                                                                                                                                                                                                                                                                                                                                                                                                                                                                                                                                                                                                                                                                                                                                                                                                                                                                                                                                                                                                                                                                                                                                                                                                                                                                                |                          |                      |                   | Total             | \$4,277,500.00 | \$9,88     | 8.00                                                                                                                                                                                                                                                                                                                                                                                                                                                                                                                                                                                                                                                                                                                                                                                                                                                                                                                                                                                                                                                                                                                                                                                                                                                                                                                                                                                                                                                                                                                                                                                                                                                                                                                                                                                                                                                                                                                                                                                                                                                                                                                          |