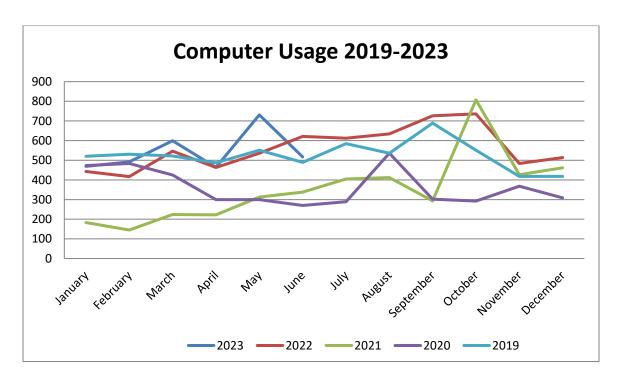

4,015              |
| Children Borrowers <14 yrs old | 1,342              |
| Total Borrowers                | 5,357              |

| Resource Sharing |    |  |  |
|------------------|----|--|--|
| ILL - Borrowed   | 27 |  |  |
| ILL - Loaned     | 23 |  |  |

| Live Virtual Programming       |   |  |  |
|--------------------------------|---|--|--|
| Live Virtual Programs          | 0 |  |  |
| Views of Live Virtual Programs | 0 |  |  |
| On-Demand Views                | 0 |  |  |

| Recorded Programming       |    |  |  |  |
|----------------------------|----|--|--|--|
| Recorded Programs          | 1  |  |  |  |
| Views of Recorded Programs | 79 |  |  |  |

| TOTAL PROGRAMS           | 19  |
|--------------------------|-----|
| TOTAL PROGRAM ATTENDANCE | 307 |



\* As of 06/30/2023



\* As of 06/30/2023



\* As of 06/30/2023



# City of Munford, Tennessee

1397 Munford Avenue Munford, TN 38058 City Hall (901) 837-0171 www.munford.com Dwayne Cole, Mayor

Mayor's Report July 24, 2023

On Friday, July 21 around 2:00PM, the Mid-South was once again blasted by heavy rains and strong winds. The strong winds downed many trees causing most of our town to lose power for several hours. I would like to thank all our departments for their tireless and outstanding work in clearing roads, answering calls, and serving our citizens. Many thanks to the men and women of Southwest Tennessee Electric Membership Corporation (SWTEMC), our electricity provider, for their outstanding service in working relentlessly to restore electric power to our homes and businesses.

Beginning Thursday