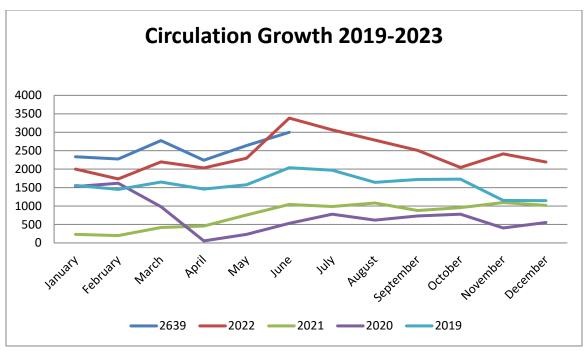

rowers >14 yrs old    | 4,015              |
| Children Borrowers <14 yrs old | 1,342              |
| Total Borrowers                | 5,357              |

| Resource Sharing |    |  |  |
|------------------|----|--|--|
| ILL - Borrowed   | 27 |  |  |
| ILL - Loaned     | 23 |  |  |

| Live Virtual Programming       |   |  |  |
|--------------------------------|---|--|--|
| Live Virtual Programs          | 0 |  |  |
| Views of Live Virtual Programs | 0 |  |  |
| On-Demand Views                | 0 |  |  |

| Recorded Programming       |    |  |  |  |
|----------------------------|----|--|--|--|
| Recorded Programs          | 1  |  |  |  |
| Views of Recorded Programs | 79 |  |  |  |

| TOTAL PROGRAMS           | 19  |
|--------------------------|-----|
| TOTAL PROGRAM ATTENDANCE | 307 |



\* As of 06/30/2023



\* As of 06/30/2023



\* As of 06/30/2023



# City of Munford, Tennessee

1397 Munford Avenue Munford, TN 38058 City Hall (901) 837-0171 www.munford.com Dwayne Cole, Mayor

Mayor's Report July 24, 2023

On Friday, July 21 around 2:00PM, the Mid-South was once again blasted by heavy rains and strong winds. The strong winds downed many trees causing most of our town to lose power for several hours. I would like to thank all our departments for their tireless and outstanding work in clearing roads, answering calls, and serving our citizens. Many thanks to the men and women of Southwest Tennessee Electric Membership Corporation (SWTEMC), our electricity provider, for their outstanding service in working relentlessly to restore electric power to our homes and business