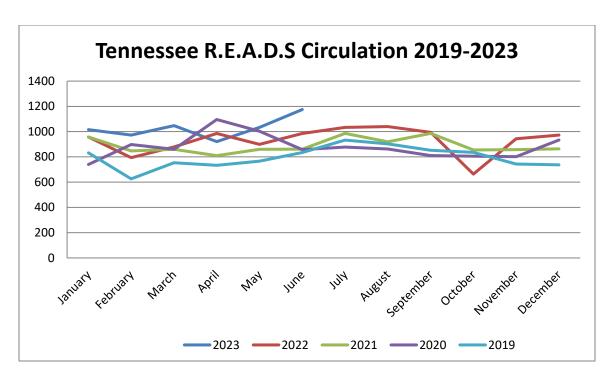

Children Borrowers <14 yrs old | 1,342              |
| Total Borrowers                | 5,357              |

| Resource Sharing |    |  |  |
|------------------|----|--|--|
| ILL - Borrowed   | 27 |  |  |
| ILL - Loaned     | 23 |  |  |

| Live Virtual Programming       |   |  |  |
|--------------------------------|---|--|--|
| Live Virtual Programs          | 0 |  |  |
| Views of Live Virtual Programs | 0 |  |  |
| On-Demand Views                | 0 |  |  |

| Recorded Programming       |    |  |  |  |
|----------------------------|----|--|--|--|
| Recorded Programs          | 1  |  |  |  |
| Views of Recorded Programs | 79 |  |  |  |

| TOTAL PROGRAMS           | 19  |
|--------------------------|-----|
| TOTAL PROGRAM ATTENDANCE | 307 |



\* As of 06/30/2023



\* As of 06/30/2023



\* As of 06/30/2023



# City of Munford, Tennessee

1397 Munford Avenue Munford, TN 38058 City Hall (901) 837-0171 www.munford.com Dwayne Cole, Mayor

Mayor's Report July 24, 2023

On Friday, July 21 around 2:00PM, the Mid-South was once again blasted by heavy rains and strong winds. The strong winds downed many trees causing most of our town to lose power for several hours. I would like to thank all our departments for their tireless and outstanding work in clearing roads, answering calls, and serving our citizens. Many thanks to the men and women of Southwest Tennessee Electric Membership Corporation (SWTEMC), our electricity provider, for their outstanding service in working relentlessly to restore electric power to our homes and businesses.

Beginning Thursday, July 27, and continui