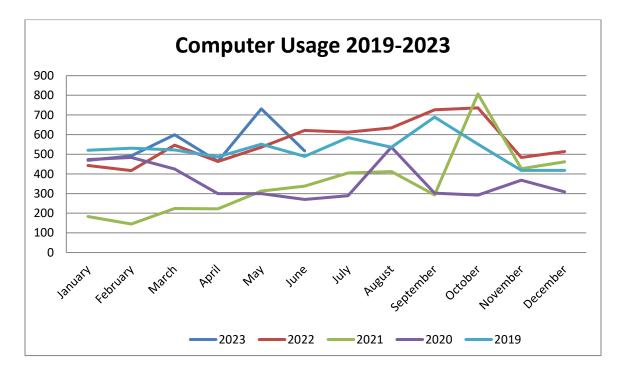

### VI. OLD BUSINESS:

- Public Works Public Works Director Sherry Bennard presented the monthly report. See attached sheet.
- Public Safety
  - a. Police: Chief Randal Baskin presented the monthly report.
  - b. Fire: Chief Jeremy Reeves presented the monthly report.
- Parks & Recreation Director Griff Fisher presented the monthly report.
- Building Inspector Building Inspector Glenn Stringfellow presented the monthly report.
- Library Reference report as written.
- Mayor's Report and Comments Mayor Cole presented his monthly report.
  - Mayor Cole presented Georgia Dawson and Cathy Nichols with a Certificate of Volunteer "My Kind of Town" Volunteer for their many years of service on the Library Board. Both ladies will be leaving the library board due to new term requirements put in place by the State.
  - Mayor Cole presented for a <u>second</u> reading <u>ORDINANCE 2023-05-01</u> An Ordinance to amend the Munford Municipal Zoning Ordinance by amending the required area for Planned Village Developments (PVD) Districts. *Motion was made by Alderman Cramer to approve* <u>ORDINANCE 2023-05-01</u>. *Motion was seconded by Alderman Reed. Motion carried; all members present voting aye.*
  - Mayor Cole presented for a <u>second</u> reading <u>ORDINANCE 2023-06-01</u> An Ordinance of the City of Munford, Tennessee adopting the annual operating budgets and tax rate for the fiscal year beginning July 1, 2023, and ending June 30, 2024. *Motion was made by Alderman Bomar to approve <u>ORDINANCE 2023-06-01</u>. <i>Motion was seconded by Alderman Childress. Motion carried; all members present voting aye.*
  - Mayor Cole presented for a <u>first reading **ORDINANCE 2023-06-02**</u> An Ordinance to amend the Munford Municipal Zoning Map to rezone properties on McLaughlin Drive and US Highway 51 South (known as "Reserves of Munford") by establishing a PVD (Planned Village Development) Overlay District. *Motion was made by Alderman Childress to approve*