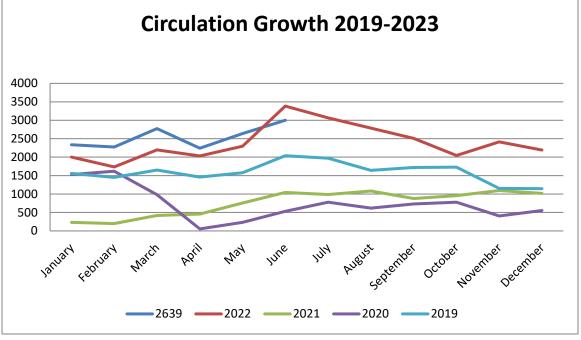

### VI. OLD BUSINESS:

- Public Works Public Works Director Sherry Bennard presented the monthly report. See attached sheet.
- Public Safety
  - a. Police: Chief Randal Baskin presented the monthly report.
  - b. Fire: Chief Jeremy Reeves presented the monthly report.
- Parks & Recreation Director Griff Fisher presented the monthly report.
- Building Inspector Building Inspector Glenn Stringfellow presented the monthly report.
- Library Reference report as written.
- Mayor's Report and Comments Mayor Cole presented his monthly report.
  - Mayor Cole presented Georgia Dawson and Cathy Nichols with a Certificate of Volunteer "My Kind of Town" Volunteer for their many years of service on the Library Board. Both ladies will be leaving the library board due to new term requirements put in place by the State.
  - Mayor Cole presented for a <u>second</u> reading <u>ORDINANCE 2023-05-01</u> An Ordinance to amend the Munford Municipal Zoning Ordinance by amending the required area for Planned Village Developments (PVD) Districts. *Motion was made by Alderman Cramer to approve* <u>ORDINANCE 2023-05-01</u>. *Motion was seconded by Alderman Reed. Motion carried; all members present voting aye.*
  - Mayor Cole presented for a <u>second</u> reading <u>ORDINANCE 2023-06-01</u> An Ordinance of the City of Munford, Tennessee adopting the annual operating budgets and tax rate for the fiscal year beginning July 1, 2023, and ending June 30, 2024. *Motion was made by Alderman Bomar to approve <u>ORDINANCE 2023-06-01</u>. <i>Motion was seconded by Alderman Childress. Motion carried; all members present voting aye.*
  - Mayor Cole presented for a <u>first reading **ORDINANCE 2023-06-02**</u> An Ordinance to amend the Munford Municipal Zoning Map to rezone properties on McLaughlin Drive and US Highway 51 South (known as "Reserves of Munford") by establishing a PVD (Planned Village Development) Overlay District. *Motion was made by Alderman Childress to approve*