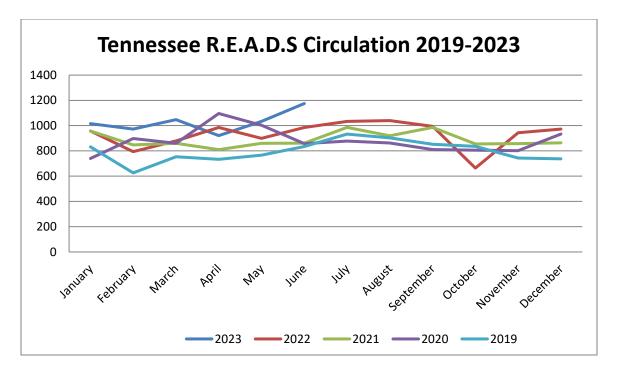

### VI. OLD BUSINESS:

- Public Works Public Works Director Sherry Bennard presented the monthly report. See attached sheet.
- Public Safety
  - a. Police: Chief Randal Baskin presented the monthly report.
  - b. Fire: Chief Jeremy Reeves presented the monthly report.
- Parks & Recreation Director Griff Fisher presented the monthly report.
- Building Inspector Building Inspector Glenn Stringfellow presented the monthly report.
- Library Reference report as written.
- Mayor's Report and Comments Mayor Cole presented his monthly report.
  - Mayor Cole presented Georgia Dawson and Cathy Nichols with a Certificate of Volunteer "My Kind of Town" Volunteer for their many years of service on the Library Board. Both ladies will be leaving the library board due to new term requirements put in place by the State.
  - Mayor Cole presented for a <u>second</u> reading <u>ORDINANCE 2023-05-01</u> An Ordinance to amend the Munford Municipal Zoning Ordinance by amending the required area for Planned Village Developments (PVD) Districts. *Motion was made by Alderman Cramer to approve* <u>ORDINANCE 2023-05-01</u>. *Motion was seconded by Alderman Reed. Motion carried; all members present voting aye.*
  - Mayor Cole presented for a <u>second</u> reading <u>ORDINANCE 2023-06-01</u> An Ordinance of the City of Munford, Tennessee adopting the annual operating budgets and tax rate for the fiscal year beginning July 1, 2023, and ending June 30, 2024. *Motion was made by Alderman Bomar to approve <u>ORDINANCE 2023-06-01</u>. <i>Motion was seconded by Alderman Childress. Motion carried; all members present voting aye.*
  - Mayor Cole presented for a <u>first reading **ORDINANCE 2023-06-02**</u> An Ordinance to amend the Munford Municipal Zoning Map to rezone properties on McLaughlin Drive and US Highway 51 South (known as "Reserves of Munford") by establishing a PVD (Planned Village Development) Overlay District. *Motion was made by Alderman Childress to approve*