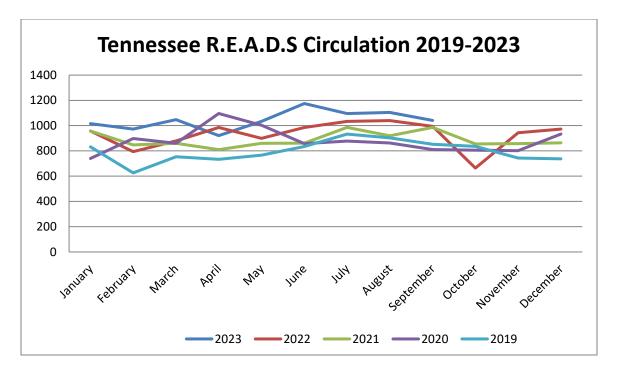

------------------------------------------------------|---------------|----------------------|
| Recorded Programs                                          | 0             | 0                    |
| Total On-Demand Views of Live Programs & Recorded Programs |               | 0                    |

0

Attendance/

Views

80

0

0

# of Programs

8

0

Total of All In-Person and

Live Virtual Programs

|                                                                                         | Programs | Attendance |
|-----------------------------------------------------------------------------------------|----------|------------|
| Self-directed/Passive Activities<br>(activity that does not meet program<br>definition) | 9        | 109        |



\* As of 09/30/2023



\* As of 09/30/2023



\* As of 09/30/2023

## **RESOLUTION:** <u>2023-10-01</u>

#### CITY OF MUNFORD, TENNESSEE

#### TO PARTICIPATE IN

#### Property Conservation Matching Grant Program

WHEREAS, the safety and good condition of the physical assets of the City of Munford, Tennessee is of greatest importance, and

WHEREAS, all efforts shall be made to prevent loss and/or damage to physical assets of the City of Munford; and

WHEREAS, Public Entity Partners seeks to encourage the establishment of a property conservation program that preserves and protects the physical assets by offering a "Property Conservation" Matching Grant Program; and

WHEREAS, the City of Munford now seeks to participate in this important program.

NOW, THEREFORE BE IT RESOLVED by the Board of Mayor and Aldermen of the City of Munford,