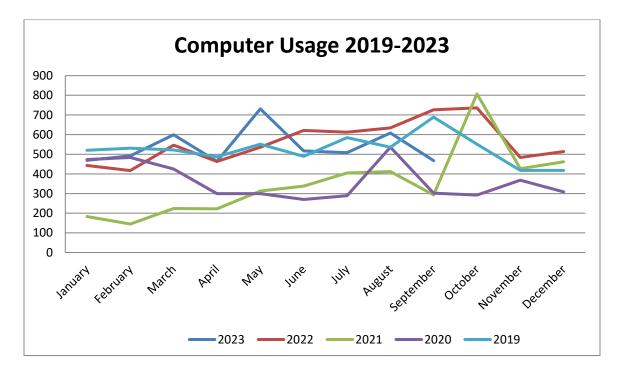

br>Attendance |
|------------------------------------------------------------|---------------|----------------------|
| Recorded Programs                                          | 0             | 0                    |
| Total On-Demand Views of Live Programs & Recorded Programs |               | 0                    |

0

Attendance/

Views

80

0

0

# of Programs

8

0

Total of All In-Person and

Live Virtual Programs

|                                                                                         | Programs | Attendance |
|-----------------------------------------------------------------------------------------|----------|------------|
| Self-directed/Passive Activities<br>(activity that does not meet program<br>definition) | 9        | 109        |



\* As of 09/30/2023



\* As of 09/30/2023



\* As of 09/30/2023

## **RESOLUTION:** <u>2023-10-01</u>

#### CITY OF MUNFORD, TENNESSEE

#### TO PARTICIPATE IN

#### Property Conservation Matching Grant Program

WHEREAS, the safety and good condition of the physical assets of the City of Munford, Tennessee is of greatest importance, and

WHEREAS, all efforts shall be made to prevent loss and/or damage to physical assets of the City of Munford; and

WHEREAS, Public Entity Partners seeks to encourage the establishment of a property conservation program that preserves and protects the physical assets by offering a "Property Conservation" Matching Grant Program; and

WHEREAS, the City of Munford now seeks to participate in this important program.

NOW, THEREFORE BE IT RESOLVED by the Board of Mayor and Aldermen o