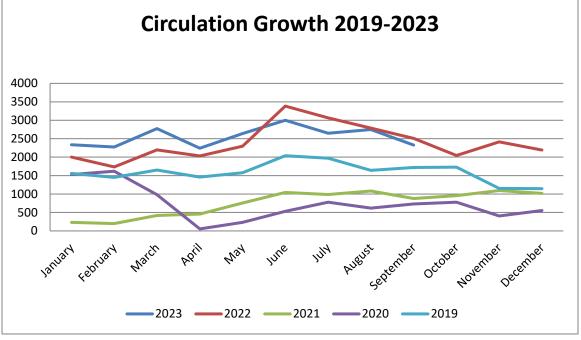

# of Programs | Views/<br>Attendance |
|------------------------------------------------------------|---------------|----------------------|
| Recorded Programs                                          | 0             | 0                    |
| Total On-Demand Views of Live Programs & Recorded Programs |               | 0                    |

0

Attendance/

Views

80

0

0

# of Programs

8

0

Total of All In-Person and

Live Virtual Programs

|                                                                                         | Programs | Attendance |
|-----------------------------------------------------------------------------------------|----------|------------|
| Self-directed/Passive Activities<br>(activity that does not meet program<br>definition) | 9        | 109        |



\* As of 09/30/2023



\* As of 09/30/2023



\* As of 09/30/2023

## **RESOLUTION:** <u>2023-10-01</u>

#### CITY OF MUNFORD, TENNESSEE

#### TO PARTICIPATE IN

#### Property Conservation Matching Grant Program

WHEREAS, the safety and good condition of the physical assets of the City of Munford, Tennessee is of greatest importance, and

WHEREAS, all efforts shall be made to prevent loss and/or damage to physical assets of the City of Munford; and

WHEREAS, Public Entity Partners seeks to encourage the establishment of a property conservation program that preserves and protects the physical assets by offering a "Property Conservation" Matching Grant Program; and

WHEREAS, the City of Munford now seeks to participate in this important program.

NOW, THEREFORE BE IT RESOLVED by the Board