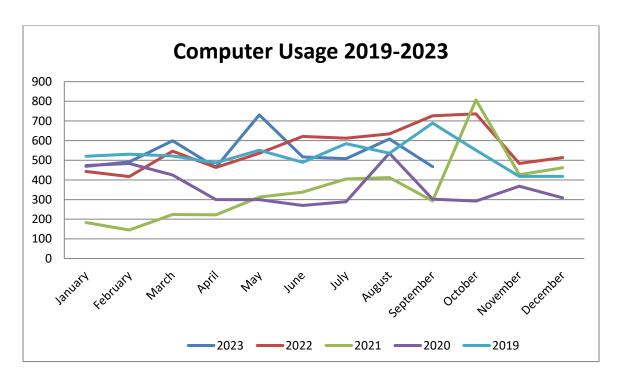

#### V. OLD BUSINESS:

- Public Works Director Sherry Bennard presented the monthly report. See attached sheet.
- Public Safety
  - a. Police: Chief Randal Baskin presented the monthly report. See attached sheet.
  - b. Fire: Chief Jeremy Reeves presented the monthly report. See attached sheet.
- Parks & Recreation Reference report as written.