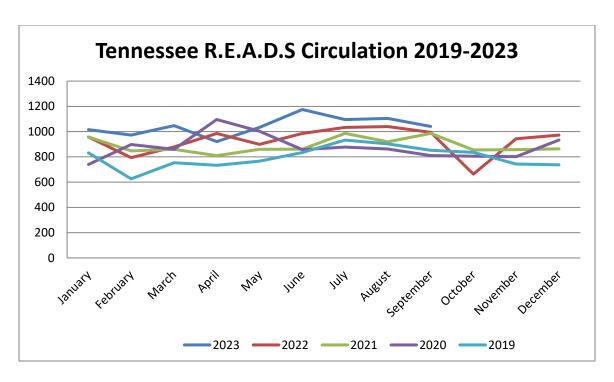

#### V. OLD BUSINESS:

- Public Works Director Sherry Bennard presented the monthly report. See attached sheet.
- Public Safety
  - a. Police: Chief Randal Baskin presented the monthly report. See attached sheet.
  - b. Fire: Chief Jeremy Reeves presented the monthly report. See attached sheet.
- Parks & Recreation Reference report as written.

- Building Inspector Director Glenn Stringfellow presented the monthly report. See attached Sheet.
- Library Reference report as written.
- Mayor's Report and Comments Mayor Cole presented his monthly report.
  - Mayor Cole presented for a <u>second reading **ORDINANCE 2023-08-01**</u> An Ordinance to amend the 2022-2023 General Operating Budget. *Motion was made by Alderman Bomar to approve <u>ORDINANCE 2023-08-01</u>. Motion was seconded by Alderman Cramer. Motion carried; all members present voting aye.*
  - Mayor Cole presented for a <u>second</u> reading <u>ORDINANCE 2023-08-02</u> An Ordinance to amend the 2022-2023 Drug Fund Budget. *Motion was made by Alderman Deneka to approve* <u>ORDINANCE 2023-08-02</u>. *Motion was seconded by Alderman Childress. Motion carried; all members present voting aye.*
  - Mayor Cole presented for a <u>second</u> reading <u>ORDINANCE 2023-08-03</u> An Ordinance to amend the 2022-2023 Solid Waste Fund Budget. *Motion was made by Alderman Reed to approve <u>ORDINANCE 2023-08-03</u>. <i>Motion was seconded by Alderman Childress. Motion carried; all members present voting aye.*
  - Mayor Cole presented for a <u>second</u> reading <u>ORDINANCE 2023-08-04</u> An Ordinance to establish an updated occupational Safety & Health Program Plan for the City of Munford. Motion was made by Alderman Bomar to approve <u>ORDINANCE 2023-08-04</u>. Motion was seconded by Alderman Reed. Motion carried; all members present voting aye.
  - Mayor Cole presented <u>RESOLUTION 2023-09-01</u> A Resolution to authorize participation in the Public Entity Partners Safety Grant. *Motion was made by Alderman Childress to approve* <u>RESOLUTION 2023-09-01</u>. Motion was seconded by Alderman Deneka. Motion carried; all members present voting aye.