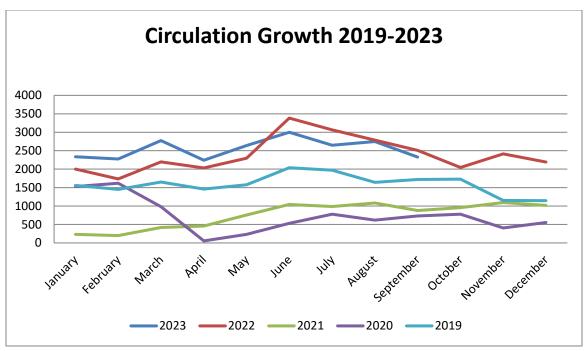

#### V. OLD BUSINESS:

- Public Works Director Sherry Bennard presented the monthly report. See attached sheet.
- Public Safety
  - a. Police: Chief Randal Baskin presented the monthly report. See attached sheet.
  - b. Fire: Chief Jeremy Reeves presented the monthly report. See attached sheet.
- Parks & Recreation Reference report as written.