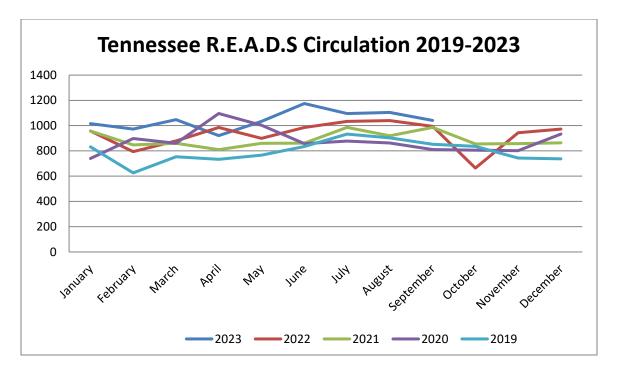

--------------------------------------------|---------------|----------------------|
| Recorded Programs                                               | 0             | 0                    |
| <b>Total</b> On-Demand Views of Live Progr<br>Recorded Programs | 0             |                      |

0

Attendance/

Views

80

0

0

# of Programs

8

0

Total of All In-Person and

Live Virtual Programs

|                                                                                         | Programs | Attendance |
|-----------------------------------------------------------------------------------------|----------|------------|
| Self-directed/Passive Activities<br>(activity that does not meet program<br>definition) | 9        | 109        |



\* As of 09/30/2023



\* As of 09/30/2023



\* As of 09/30/2023



#### City of Munford, Tennessee 1397 Munford Avenue Munford, TN 38058 City Hall (901) 837-0171 <u>www.munford.com</u> Dwayne Cole, Mayor

Mayor's Report October 23, 2023

Just when you thought Celebrate Munford couldn't be any bigger or better, this year's celebration was just that. On a near perfect October day, Celebrate Munford 2023 was a tremendous success, breaking attendance, and vendor records. The Celebrate Munford committee, under the leadership of Cynthia Zickefoose did an outstanding job of organizing and executing our annual fall festival. I want to thank all our Department Heads and employees for their part in setting up the infrastructure, cleaning, trash pickup, and support of Celebrate Munford 2023. Without apology, I say our employees are the best!