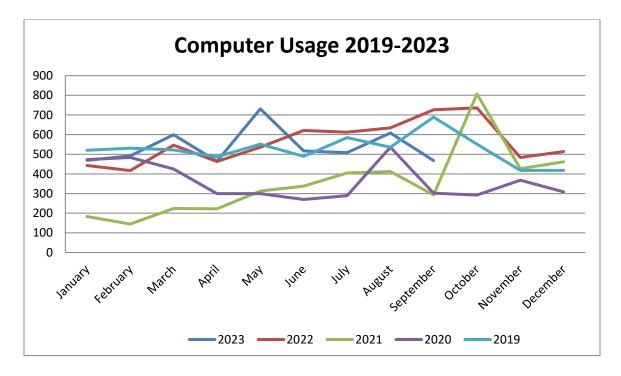

|-----------------------------------------------------------------|---------------|----------------------|
| Recorded Programs                                               | 0             | 0                    |
| <b>Total</b> On-Demand Views of Live Progr<br>Recorded Programs | 0             |                      |

0

Attendance/

Views

80

0

0

# of Programs

8

0

Total of All In-Person and

Live Virtual Programs

|                                                                                         | Programs | Attendance |
|-----------------------------------------------------------------------------------------|----------|------------|
| Self-directed/Passive Activities<br>(activity that does not meet program<br>definition) | 9        | 109        |



\* As of 09/30/2023



\* As of 09/30/2023



\* As of 09/30/2023



#### City of Munford, Tennessee 1397 Munford Avenue Munford, TN 38058 City Hall (901) 837-0171 <u>www.munford.com</u> Dwayne Cole, Mayor

Mayor's Report October 23, 2023

Just when you thought Celebrate Munford couldn't be any bigger or better, this year's celebration was just that. On a near perfect October day, Celebrate Munford 2023 was a tremendous success, breaking attendance, and vendor records. The Celebrate Munford committee, under the leadership of Cynthia Zickefoose did an outstanding job of organizing and executing our annual fall festival. I want to thank all our Department Heads and employees for their part in setting up the infrastructure, cleaning, trash pickup, and support of Celebrate Munford 2023. Without apology, I say our