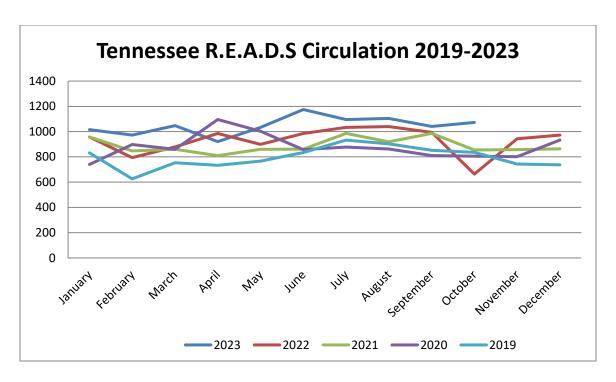

| # of Programs | Views/<br>Attendance |
|-----------------------------------------------------------------|---------------|----------------------|
| Recorded Programs                                               | 0             | 0                    |
| <b>Total</b> On-Demand Views of Live Progr<br>Recorded Programs | 0             |                      |

|                                                                                         | Programs | Attendance |
|-----------------------------------------------------------------------------------------|----------|------------|
| Self-directed/Passive Activities<br>(activity that does not meet program<br>definition) | 8        | 235        |



\* As of 10/31/2023



\* As of 10/31/2023



\* As of 10/31/2023



## City of Munford, Tennessee

1397 Munford Avenue Munford, TN 38058 City Hall (901) 837-0171 www.munford.com Dwayne Cole, Mayor

November 27, 2023

I am trusting that everyone had a great Thanksgiving with family and friends, enjoying bountiful meals with thankful hearts. We are certainly blessed by the Lord.

We received notification this month that official planning for Veterans Plaza is now underway and we should have drawings available for our review and approval early next year. The next step in this agonizingly lengthy process will be to submit construction documents to TDEC-RES in the first quarter of 2024. As a preliminary step, we will be removing the building and sign at 1483 Munford Avenue during the week of December 4. Veterans Plaza is a cooperative p