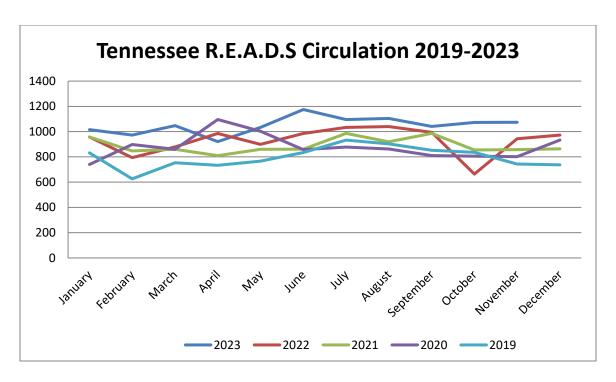

----|
| Recorded Programs                                               | 0             | 0                    |
| <b>Total</b> On-Demand Views of Live Progr<br>Recorded Programs | 0             |                      |

Children's

0

0

Attendance/

Views

73

Total

0

0

0

Young Adult

0

0

# of Programs

8

Adult

0

Total of All In-Person and

Live Virtual Programs

|                                                                                         | Programs | Attendance |
|-----------------------------------------------------------------------------------------|----------|------------|
| Self-directed/Passive Activities<br>(activity that does not meet program<br>definition) | 7        | 131        |

Attendance at These Events



\* As of 11/30/2023



\* As of 11/30/2023



\* As of 11/30/2023



### City of Munford, Tennessee

1397 Munford Avenue Munford, TN 38058 City Hall (901) 837-0171 www.munford.com Dwayne Cole, Mayor

Mayor's Report December 26, 2023

It is my hope and prayer that everyone had a great Christmas season this year! God has certainly been good to us at the City of Munford this year. And we are thankful.

I met recently with representatives from engineering firms A2H and Kimley-Horn, as well as the Munford Downtown Development Commission to discuss Veterans Plaza at 1483 Munford Avenue, the intersection improvement at Munford Avenue (SR206) and Tipton Road (SR178) in the center of downtown, and our downtown business incentive grants. This was a very profitable meeting, and we were able to define grant boundaries and coordinate efforts to