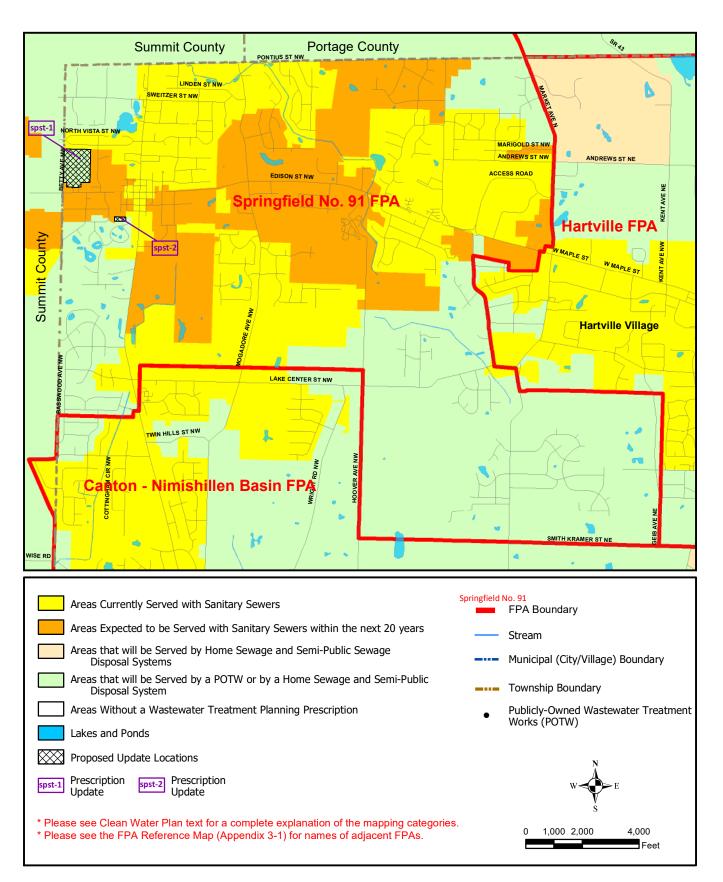

# Figure 1 - Clean Water Plan (208) Update Springfield No. 91 Facilities Planning Area (FPA) - SCMSD

Locations of Springfield No. 91 - SCMSD Update Areas, Existing Facilities Planning Areas and Prescriptions