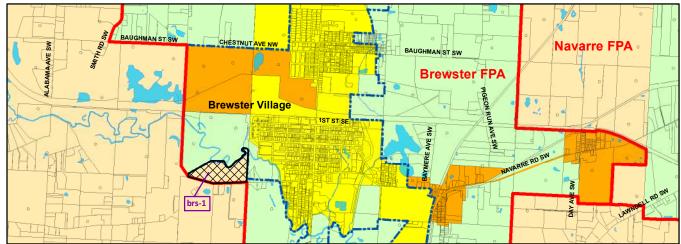

# Figure 2 - Clean Water Plan (208) Update Brewster Facilities Planning Area (FPA) - SCMSD

### Fig. 2a - Existing Prescription

Fig. 2b - Proposed Prescription