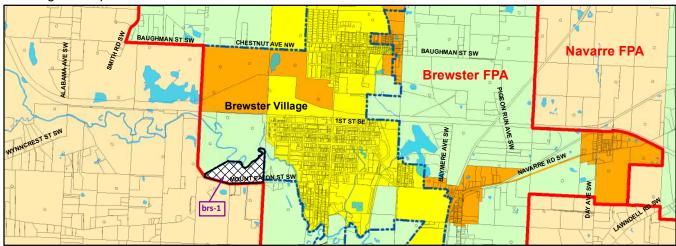

# Figure 1 - Clean Water Plan (208) Update Brewster Facilities Planning Area (FPA) - SCMSD

Locations of Brewster - SCMSD Update Areas, Existing Facilities Planning Areas and Prescriptions

# Figure 2 - Clean Water Plan (208) Update Brewster Facilities Planning Area (FPA) - SCMSD

### Fig. 2a - Existing Prescription

Fig. 2b - Proposed Prescription