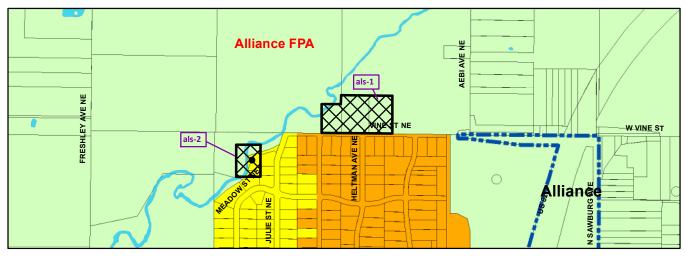

# Figure 2 - Clean Water Plan (208) Update Alliance Facilities Planning Area (FPA) - SCMSD

Fig. 2a - Existing Prescription and POTW

Fig. 2b - Proposed Prescription and POTW (Removed/No Longer Exists)

|              | Areas Currently Served with Sanitary Sewers                                                                                                                   | Alliance | FPA Boundary                                     |
|--------------|---------------------------------------------------------------------------------------------------------------------------------------------------------------|----------|--------------------------------------------------|
|              | Areas Expected to be Served with Sanitary Sewers within the next 20 years                                                                                     |          | Stream                                           |
|              | Areas that will be Served by Home Sewage and Semi-Public Sewage<br>Disposal Systems                                                                           |          | Municipal (City/Village) Boundary                |
|              | Areas that will be Served by a POTW or by a Home Sewage and Semi-Public<br>Disposal System                                                                    |          | Township Boundary                                |
|              | Areas Without a Wastewater Treatment Planning Prescription                                                                                                    | ٠        | Publicly-Owned Wastewater Treatment Works (POTW) |
|              | Lakes and Ponds                                                                                                                                               |          |                                                  |
| $\bigotimes$ | Proposed Update Locations                                                                                                                                     |          | Ν                                                |
| als-1        | Prescription<br>Update Publicly-Owned Wastewater Treatment<br>Works (POTW) Update                                                                             |          | W E                                              |
|              | se see Clean Water Plan text for a complete explanation of the mapping categories.<br>se see the FPA Reference Map (Appendix 3-1) for names of adjacent FPAs. |          | 0 500 1,000 2,000                                |