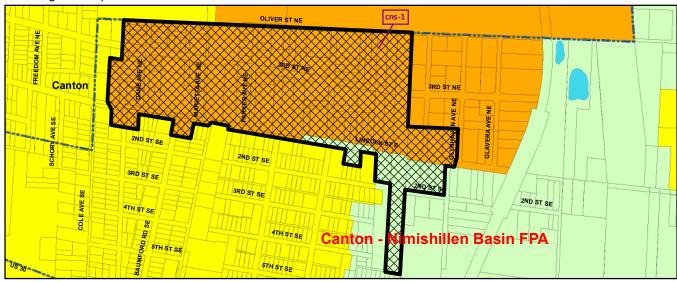

# Canton - Nimishillen Basin Planning Area (FPA) - SCMSD

Locations of Canton - Nimishillen Basin - SCMSD Update Areas, Existing Facilities Planning Areas and Prescriptions