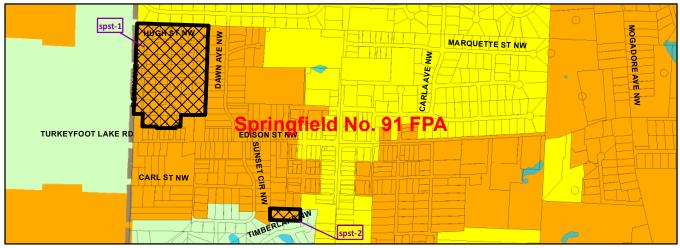

# Figure 2 - Clean Water Plan (208) Update Springfield No. 91 Facilities Planning Area (FPA) - SCMSD

### Fig. 2a - Existing Prescription

Fig. 2b - Proposed Prescription