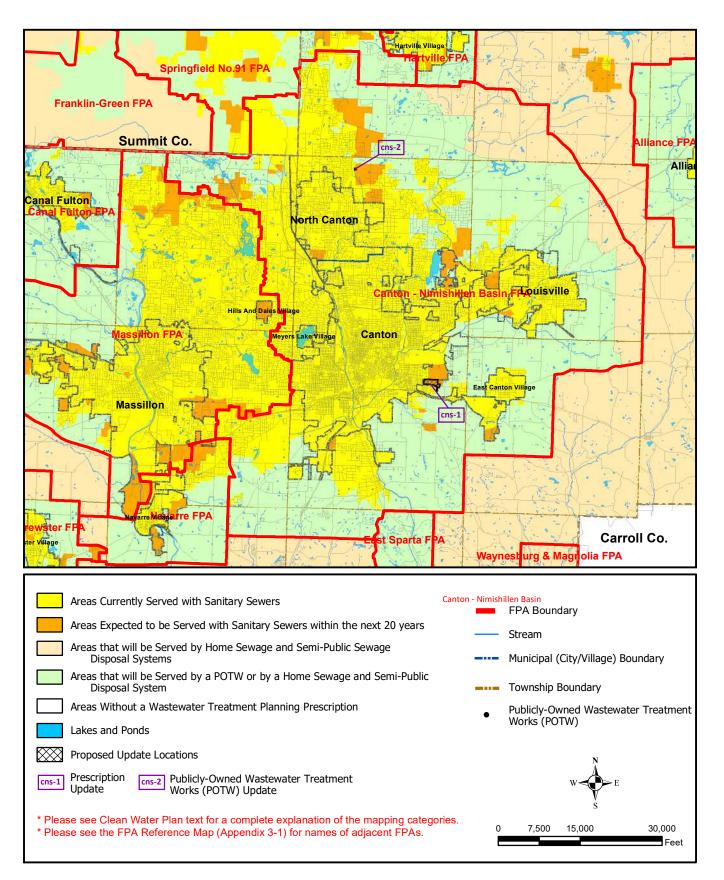

# Canton - Nimishillen Basin Planning Area (FPA) - SCMSD

Locations of Canton - Nimishillen Basin - SCMSD Update Areas, Existing Facilities Planning Areas and Prescriptions

## Figure 2 - Clean Water Plan (208) Update Canton - Nimishillen Basin Facilities Planning Area (FPA) - SCMSD

Fig. 2a - Existing Prescription

Fig. 2b - Proposed Prescription