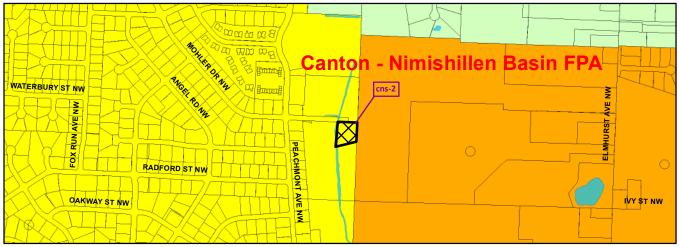

s and Prescriptions



# Figure 2 - Clean Water Plan (208) Update Brewster Facilities Planning Area (FPA) - SCMSD

### Fig. 2a - Existing Prescription



Fig. 2b - Proposed Prescription





### Figure 1 - Clean Water Plan (208) Update

# Canton - Nimishillen Basin Planning Area (FPA) - SCMSD

Locations of Canton - Nimishillen Basin - SCMSD Update Areas, Existing Facilities Planning Areas and Prescriptions



## Figure 2 - Clean Water Plan (208) Update Canton - Nimishillen Basin Facilities Planning Area (FPA) - SCMSD

Fig. 2a - Existing Prescription



Fig. 2b - Proposed Prescription



# Figure 3 - Clean Water Plan (208) Update Canton - Nimishillen Basin Facilities Planning Area (FPA) - SCMSD

Fig. 3a - Existing POTW (Bob-0-Link)



### Fig. 3b - Proposed POTW (Removed/No Longer Exists)





# Figure 1 - Clean Water Plan (208) Update Springfield No. 91 Facilities Planning Area (FPA) - SCMSD

Locations of Springfield No. 91 - SCMSD Update Areas, Existing Facilities Planning Areas and Prescriptions



# Figure 2 - Clean Water Plan (208) Update Springfield No. 91 Facilities Planning Area (FPA) - SCMSD

### Fig. 2a - Existing Prescription



Fig. 2b - Proposed Prescription