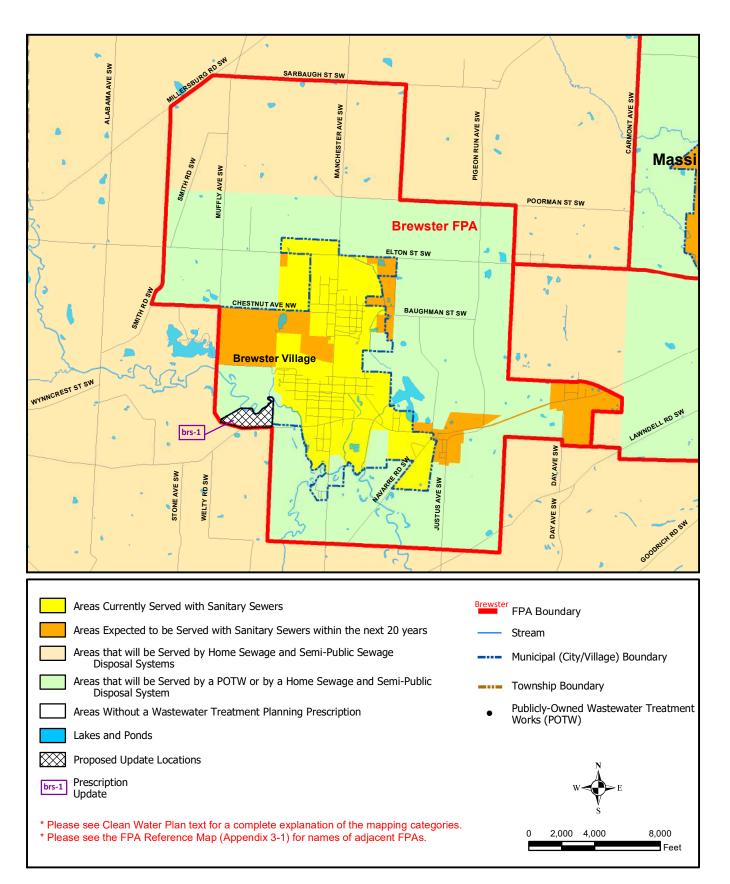

# Figure 1 - Clean Water Plan (208) Update Brewster Facilities Planning Area (FPA) - SCMSD

Locations of Brewster - SCMSD Update Areas, Existing Facilities Planning Areas and Prescriptions