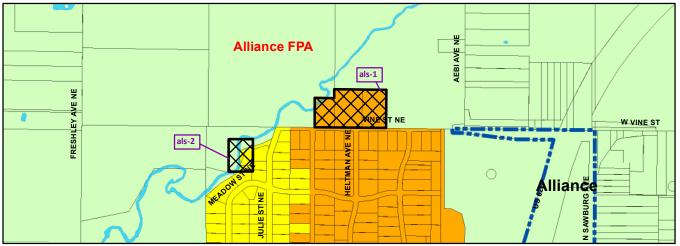

# Figure 2 - Clean Water Plan (208) Update Alliance Facilities Planning Area (FPA) - SCMSD

Fig. 2a - Existing Prescription and POTW

Fig. 2b - Proposed Prescription and POTW (Removed/No Longer Exists)

|              | Areas Currently Served with Sanitary Sewers                                                                                                                   | Alliance | FPA Boundary                                     |
|--------------|---------------------------------------------------------------------------------------------------------------------------------------------------------------|----------|--------------------------------------------------|
|              | Areas Expected to be Served with Sanitary Sewers within the next 20 years                                                                                     |          | Stream                                           |
|              | Areas that will be Served by Home Sewage and Semi-Public Sewage<br>Disposal Systems                                                                           |          | Municipal (City/Village) Boundary                |
|              | Areas that will be Served by a POTW or by a Home Sewage and Semi-Public<br>Disposal System                                                                    |          | Township Boundary                                |
|              | Areas Without a Wastewater Treatment Planning Prescription                                                                                                    | ٠        | Publicly-Owned Wastewater Treatment Works (POTW) |
|              | Lakes and Ponds                                                                                                                                               |          |                                                  |
| $\bigotimes$ | Proposed Update Locations                                                                                                                                     |          | Ν                                                |
| als-1        | Prescription<br>Update Publicly-Owned Wastewater Treatment<br>Works (POTW) Update                                                                             |          | W E                                              |
|              | se see Clean Water Plan text for a complete explanation of the mapping categories.<br>se see the FPA Reference Map (Appendix 3-1) for names of adjacent FPAs. |          | 0 500 1,000 2,000                                |