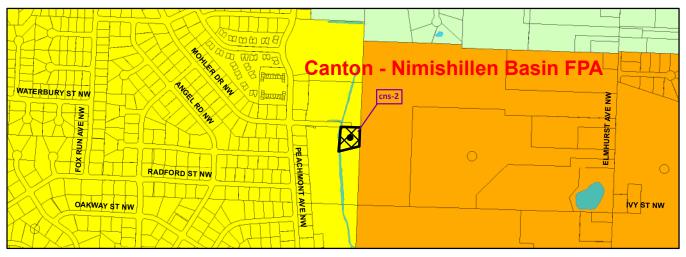

# Figure 3 - Clean Water Plan (208) Update Canton - Nimishillen Basin Facilities Planning Area (FPA) - SCMSD

Fig. 3a - Existing POTW (Bob-0-Link)