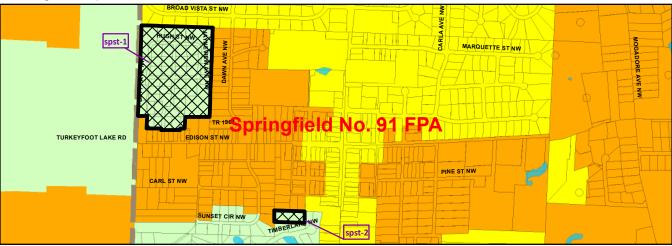

# Figure 2 - Clean Water Plan (208) Update Springfield No. 91 Facilities Planning Area (FPA) - SCMSD

### Fig. 2a - Existing Prescription

Fig. 2b - Proposed Prescription