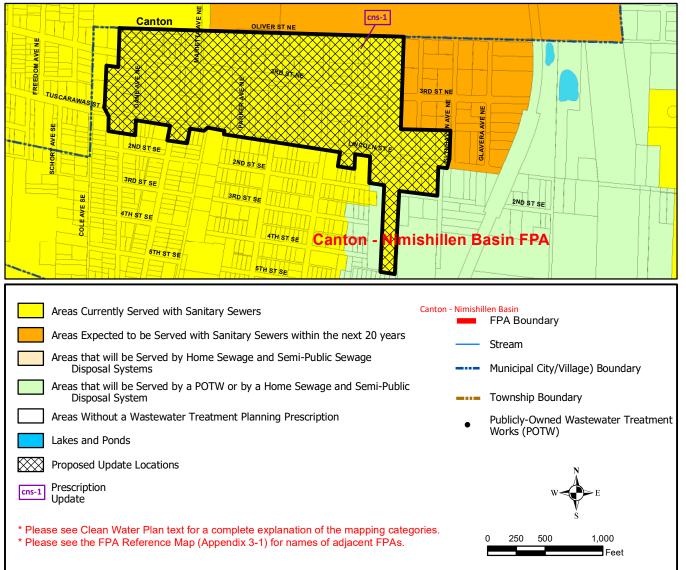

## Figure 2 - Clean Water Plan (208) Update Canton - Nimishillen Basin Facilities Planning Area (FPA) - SCMSD

Fig. 2a - Existing Prescription

Fig. 2b - Proposed Prescription