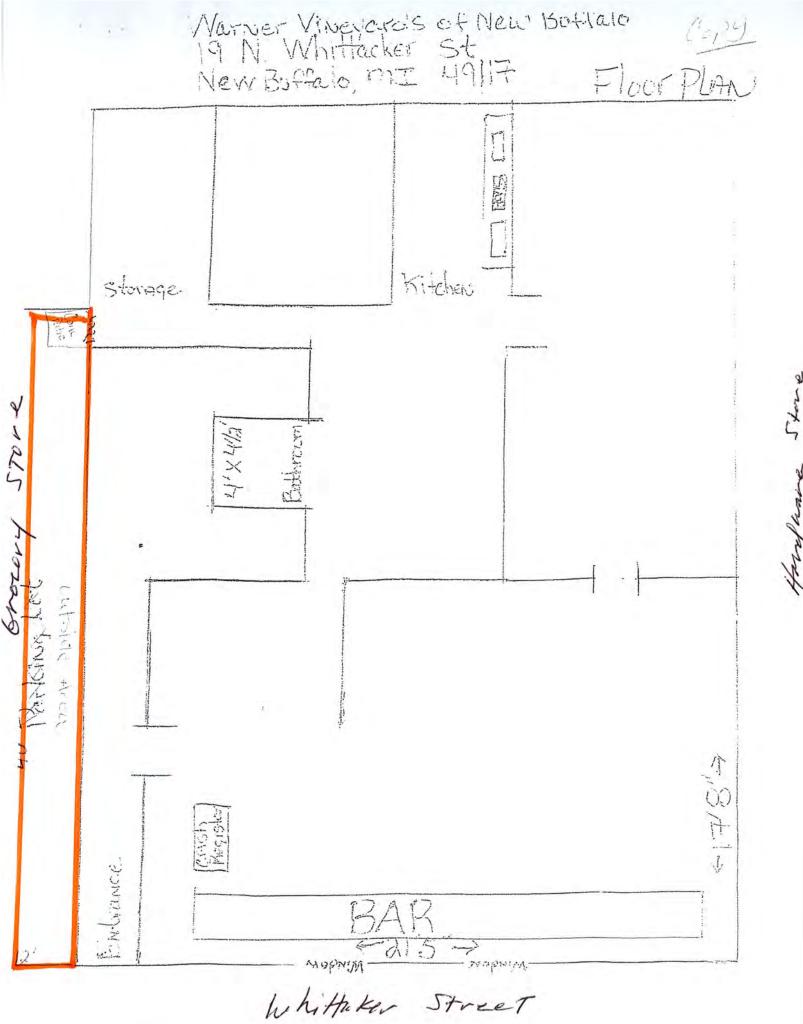

Kalamazoo VIII. City Staff Review My Commission Expires February 26, 2023 A) Fire Department approval of Site and Building Plans, except for single family dwellings: This application and associated documentation must be reviewed by the Fire Chief or his designee, which can be arranged by calling the Fire Department: 269-469-4993. Review Date: Approval: Yes Signature: Conditions: Attached None Title:

B) Note to applicant: The original application must be filed in the Office of the Zoning Administrator, where the following signatures are required for verification that this is a complete and valid application to be considered by the Planning Commission or the Zoning Board of Appeals.

Building Inspector: \_\_\_\_\_ Date: \_\_\_\_\_ Date: \_\_\_\_\_ Initial meeting date:

Revised: 9/2012







### STAFF REPORT

### Ozinga Energy

Meeting Date: January 7, 2020

Project Number: 11.27.19

Project Name: Ozinga Energy CNG Facility Site Plan Review

Applicant: Jason Van Den Brink, Ozinga Energy, 19001 Old LaGrange Road, Mokena, IL 60448. 708-326-3600

Property Location: 825 S. Whittaker Street, New Buffalo, MI 49117, #11-62-8200-0307-02-8

Owner: Same as above

Dimensions: 278'x264' (92,975 SF)

Proposed Use: Construction of a compressed natural gas fueling station for private and public use

Zoning: 825 S. Whittaker Street – General Industry (I-1)

Action Requested: Site Plan Review.

### **OVERVIEW**

The applicant requests approval of a Site Plan to allow construction and use of a compressed natural gas facility for fueling of Ozinga trucks and public use. An above ground pump