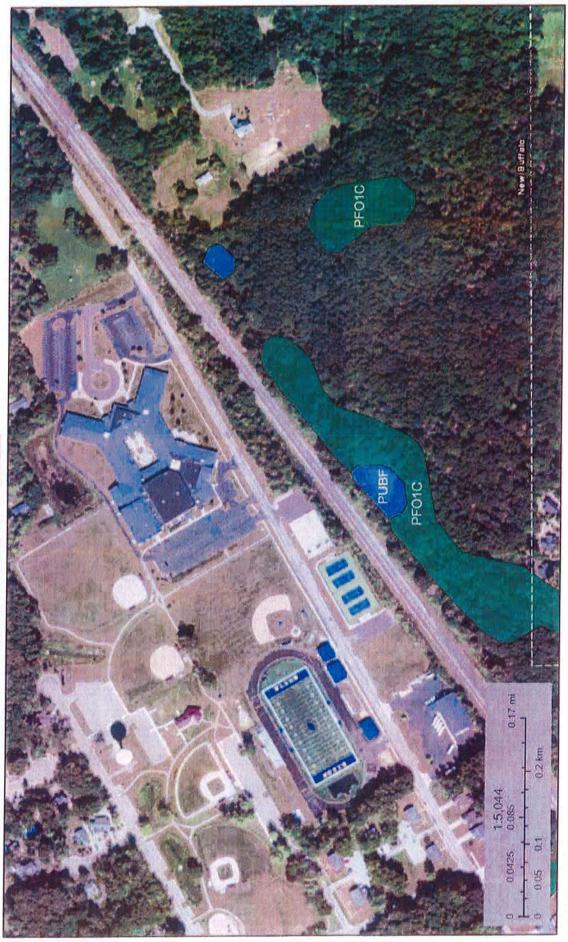

Dimensions: Irregular lot - 744.45' to 1122.30' x 203.98' to 122.97' (121,718.38' and 69,007.33' SF).

**Proposed Use:** NB Schools is proposing to construct a Science, Technology, Engineering and Arts (STEAM) facility complete with an ancillary public recreational complex.

### **OVERVIEW**

The purpose of this application is to consider a series of improvements to the area directly across the street from the middle/high school which is located at 1112 E. Clay Street. The eastern portion of the development will be home to a new Science, Technology, Engineering, Arts and Mathematics (STEAM) facility. The new building will include a robotics field, performing arts storage, work shop, metal shop and work shop areas and a garage to store equipment and the robotic trailer. The building will be supported by the construction of new sidewalks and the rehabilitation of the existing parking lot next to the proposed building. Improvements to the western parcel of the project area will focus on recreational activities. The plans call for an expansion of the existing uses on site including adding six (6) new pickle ball courts, improving the skate park and converting the existing pickle ball courts to a full basketball court. A new pavilion and restroom building are proposed near the west end of the

recreational parcel. Students are expected to park in the main school parking lot and walk to the site. Stormwater management will include a new retention area to the east. The project a series of improvements directly across the street from the middle/high school controlled by Article 6 R-1 Section 6-3 Single Family District- Uses permitted by special land use. Educational institutions, Section 14-1, Article 17- Special Land Uses Section 17-8 Item G Educational institutions of the City's Zoning Ordinance. Article 19, Section 19-2 of the City's Zoning Ordinance specify site plan review standards.