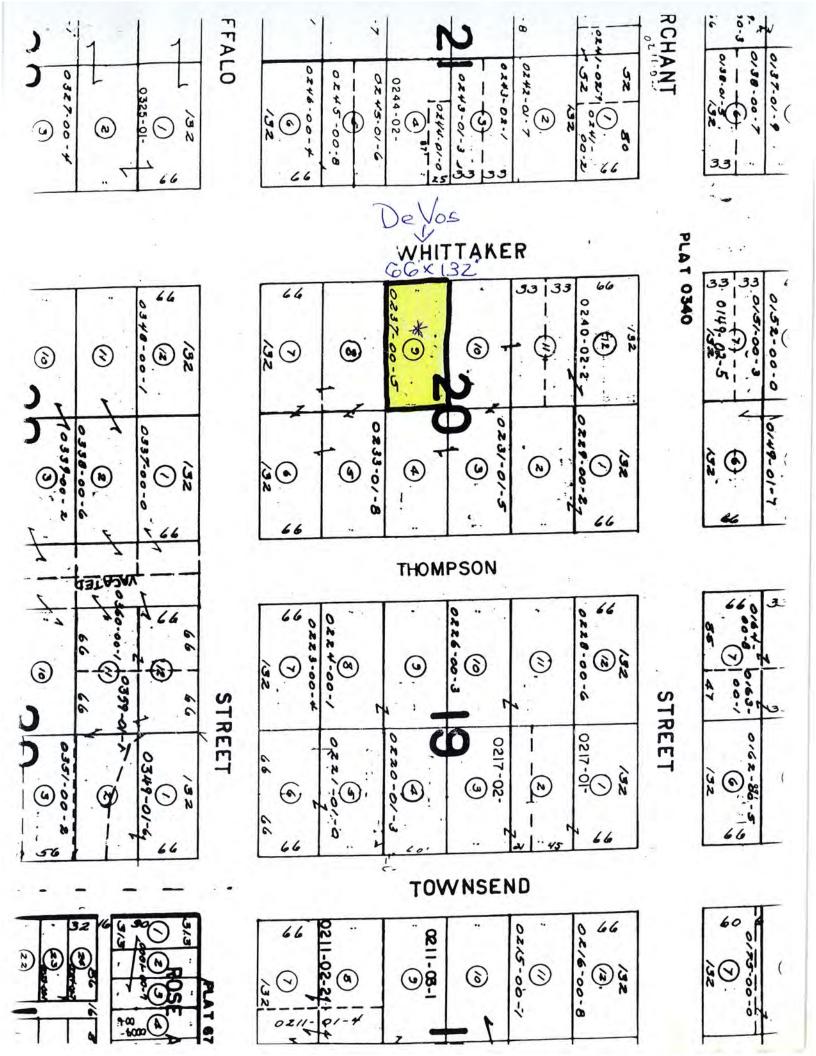

Owner: NB Area Schools, Dr. Jeff Leslie, 1112 East Clay Street, PO Box 280, New Buffalo, MI 49117.

Property Location: Across from 1112 E. Clay Street, New Buffalo, MI 49117, #11-62-8200-0203-04-4;

11-62-8200-0206-02-7;11-628200-0207-04-0; 11-62-8200-0207-02-3.