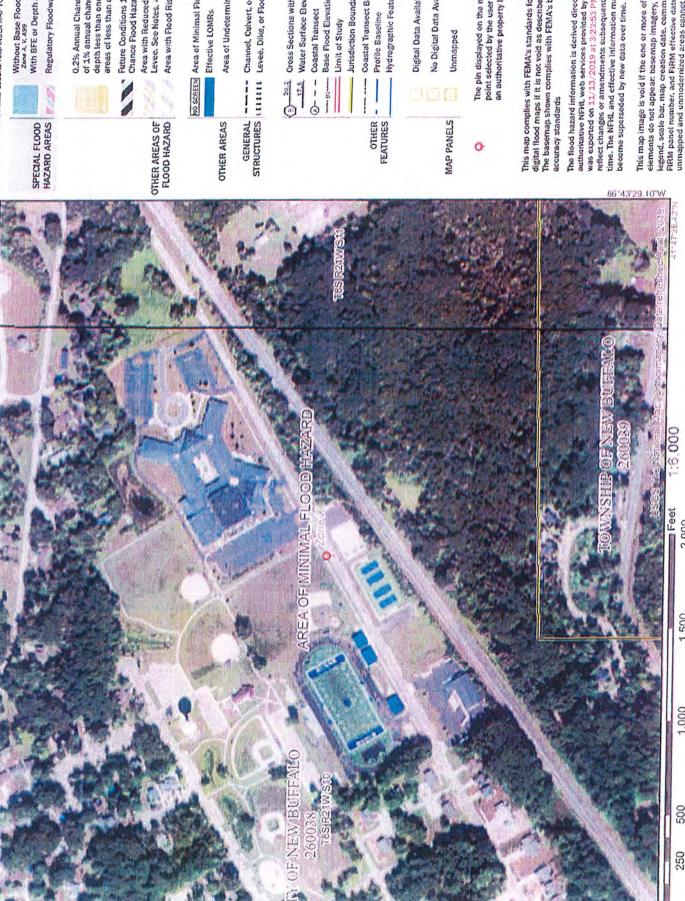

**Property Location:** Across from 1112 E. Clay Street, New Buffalo, MI 49117, #11-62-8200-0203-04-4; 11-62-8200-0206-02-7;11-628200-0207-04-0; 11-62-8200-0207-02-3.

Owner: NB Area Schools, Dr. Jeff Leslie, 1112 East Clay Street, PO Box 280, New Buffalo, MI 49117.

Dimensions: Irregular lot - 744.45' to 1122.30' x 203.98' to 122.97' (121,718.38' and 69,007.33' SF).

**Proposed Use:** NB Schools is proposing to construct a Science, Technology, Engineering and Arts (STEAM) facility complete with an ancillary public recreational complex.

Zoning: The entire area is zoned R-1 Single Family Residential.

Action Requested: Increase allowable lot coverage from 50% to 68%.

### OVERVIEW

The purpose of this application is to consider a series of improvements to the area directly across the street from the middle/high school which is located at 1112 E. Clay Street. The eastern portion of the development will be home to a new Science, Technology, Engineering, Arts and Mathematics (STEAM) facility. The new building will include a robotics field, performing arts storage, work shop, metal shop and work shop areas and a garage to store equipment and the robotic trailer. The building will be supported by the construction of new sidewalks and the rehabilitation of the existing parking lot next to the proposed building.

Improvements to the western parcel of the project area will focus on recreational activities. The plans call for an expansion of the existing uses on site including adding six (6) new pickle ball courts, improving the skate park and converting the existing pickle ball courts to a full basketball court. A new pavilion and restroom building are proposed near the west end of the recreational parcel. Students are expected to park in the main school parking lot and walk to the site. Stormwater management will include a new retention area to the east. The project area is directly across the street from the middle/high school controlled by Article 6 R-1 Section 6-3 Single Family District- Uses permitted by special land use. Educational institutions, Section 14-1, Article 17- Special Land Uses Section 17-8 Item G. Educational institutions of the City's Zoning Ordinance.