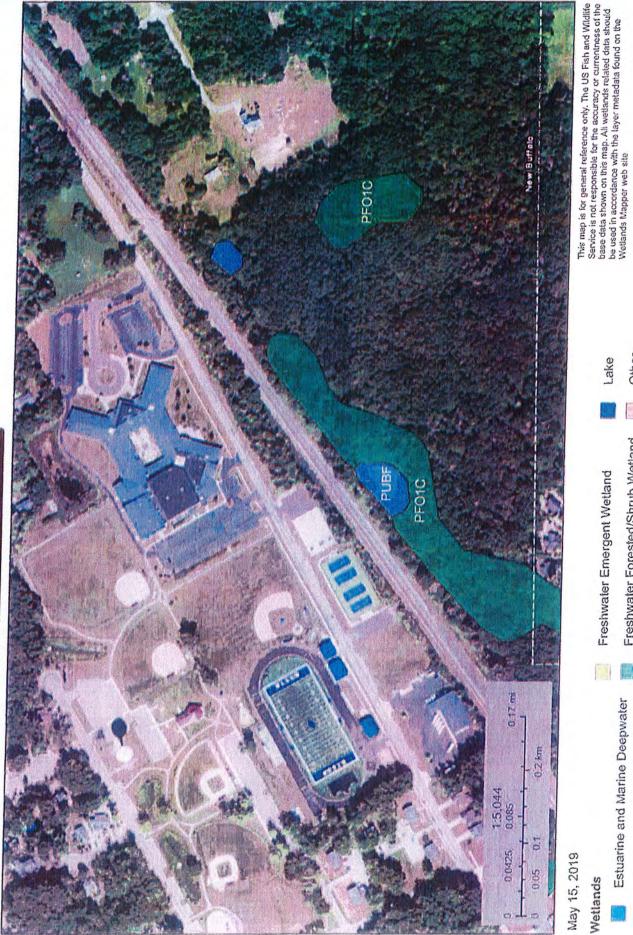

**Property Location:** Across from 1112 E. Clay Street, New Buffalo, MI 49117, #11-62-8200-0203-04-4; 11-62-8200-0206-02-7;11-628200-0207-04-0; 11-62-8200-0207-02-3.

Owner: NB Area Schools, Dr. Jeff Leslie, 1112 East Clay Street, PO Box 280, New Buffalo, MI 49117.

Dimensions: Irregular lot - 744.45' to 1122.30' x 203.98' to 122.97' (121,718.38' and 69,007.33' SF).

**Proposed Use:** NB Schools is proposing to construct a Science, Technology, Engineering and Arts (STEAM) facility complete with an ancillary public recreational complex.

Zoning: The entire area is zoned R-1 Single Family Residential.

Action Requested: Increase allowable lot coverage from 50% to 68%.

### OVERVIEW

The purpose of this application is to consider a series of improvements to the area directly across the street from the middle/high school which is located at 1112 E. Clay Street. The eastern portion of the development will be home to a new Science, Technology, Engineering, Arts and Mathematics (STEAM) facility. The new building will include a robotics field, performing arts storage, work shop, metal shop and work shop areas and a garage to store equipment and the robotic trailer. The building will be supported by the construction of new sidewalks and the rehabilitation of the existing parking lot next to the proposed building.

Improvements to the western parcel of the project area will focus on recreational activities. The plans call for an expansion of the existing uses on site including adding six (6) new pickle ball courts, improving the skate park and converting the existing pickle ball courts to a full basketball court. A new pavilion and restroom building are proposed near the west end of the recreational parcel. Students are expected to park in the main school parking lot and walk to the site. Stormwater management will include a new retention area to the east. The project area is directly across the street from the middle/high school controlled by Article 6 R-1 Section 6-3 Single Family District- Uses permitted by special land use. Educational institutions, Section 14-1, Article 17- Special Land Uses Section 17-8 Item G. Educational institutions of the City's Zoning Ordinance.