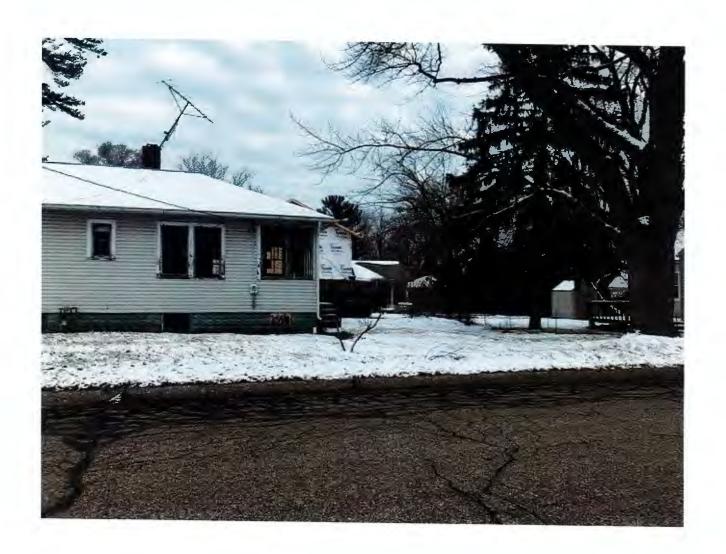

# Zoning Board of Appeals Staff Report

Hearing Date: February 3, 2021 Project Number: PT21-0002 Applicant: Heather O'Meara

Subject Property Address: 103 N Smith Street, New Buffalo, MI 49117

Nature of the Request: Allow demolition of existing house and construction of new house

# **OVERVIEW**

The applicant is Heather O'meara, owner, of 103 N. Smith Street, New Buffalo, MI 49117. The applicant requests variances to Demo existing house and construct a new house on same footprint. Current zoning on the property is R-3 high density. This is an original plated lot of record that does not meet current zoning regulations for R-3 or R-1 standards.

The current zoning of R-3 (Multi-Family) is not consistent with the current properties located on N. Smith Street. This lot of record does not meet the zoning requirements for R-3 and could not be developed as and R-3 property. The owner wished to seek a variance of the current zoning to construct a new residence in the same location as the current non-habitable structure located at 103 N. Smith Street using the R-1 zoning guidelines with specific variance to reduce the rear yard required setback of 30 feet to 10 feet.