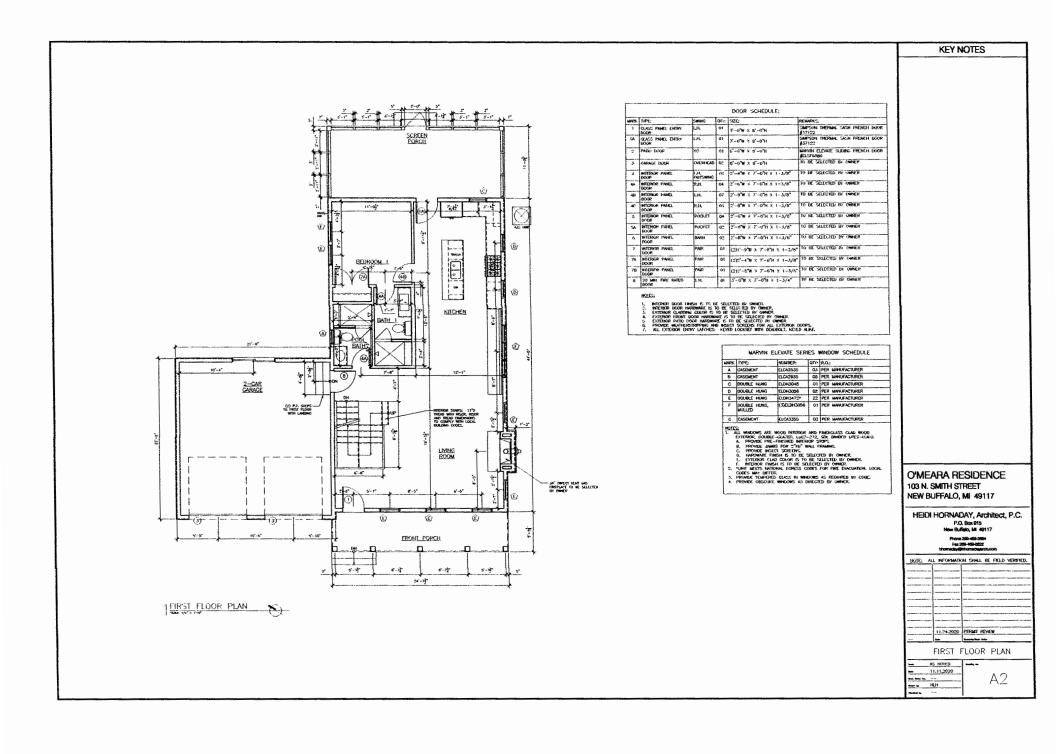

# Zoning Board of Appeals Staff Report

Hearing Date: February 3, 2021 Project Number: PT21-0002 Applicant: Heather O'Meara

Subject Property Address: 103 N Smith Street, New Buffalo, MI 49117

Nature of the Request: Allow demolition of existing house and construction of new house

located in the same footprint, with variance for rear yard set back requirements.

**Zoning District:** R-3

# **OVERVIEW**

The applicant is Heather O'meara, owner, of 103 N. Smith Street, New Buffalo, MI 49117. The applicant requests variances to Demo existing house and construct a new house on same footprint. Current zoning on the property is R-3 high density. This is an original plated lot of record that does not meet current zoning regulations for R-3 or R-1 standards.

The current zoning of R-3 (Multi-Family) is not consistent with the current properties located on N. Smith Street. This lot of record does not meet the zoning requirements for R-3 and could not be developed as and R-3 property. The owner wished to seek a variance of the current zoning to construct a new residence in the same location as the current non-habitable structure located at 103 N. Smith Street using the R-1 zoning guidelines with specific variance to reduce the rear yard required setback of 30 feet to 10 feet.