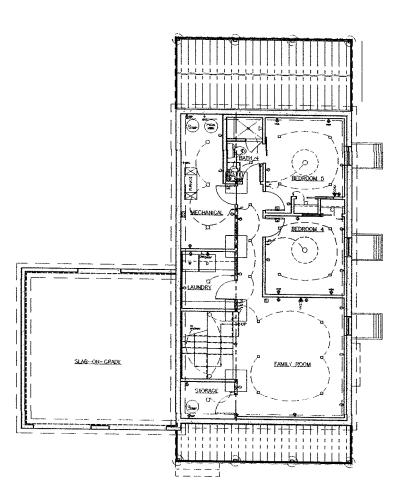

# Zoning Board of Appeals Staff Report

Hearing Date: February 3, 2021 Project Number: PT21-0002 Applicant: Heather O'Meara

Subject Property Address: 103 N Smith Street, New Buffalo, MI 49117

Nature of the Request: Allow demolition of existing house and construction of new house

located in the same footprint, with variance for rear yard set back requirements.

**Zoning District:** R-3

# **OVERVIEW**

The applicant is Heather O'meara, owner, of 103 N. Smith Street, New Buffalo, MI 49117. The applicant requests variances to Demo existing house and construct a new house on same footprint. Current zoning on the property is R-3 high density. This is an original plated lot of record that does not meet current zoning regulations for R-3 or R-1 standards.

The current zoning of R-3 (Multi-Family) is not consistent with the current properties located on N. Smith Street. This lot of record does not meet the zoning requirements for R-3 and could not be developed as and R-3 property. The owner wished to seek a variance of the current zoning to construct a new residence in the same location as the current non-habitable structure located at 103 N. Smith Street using the R-1 zoning guidelines with specific variance to reduce the rear yard required setback of 30 feet to 10 feet.