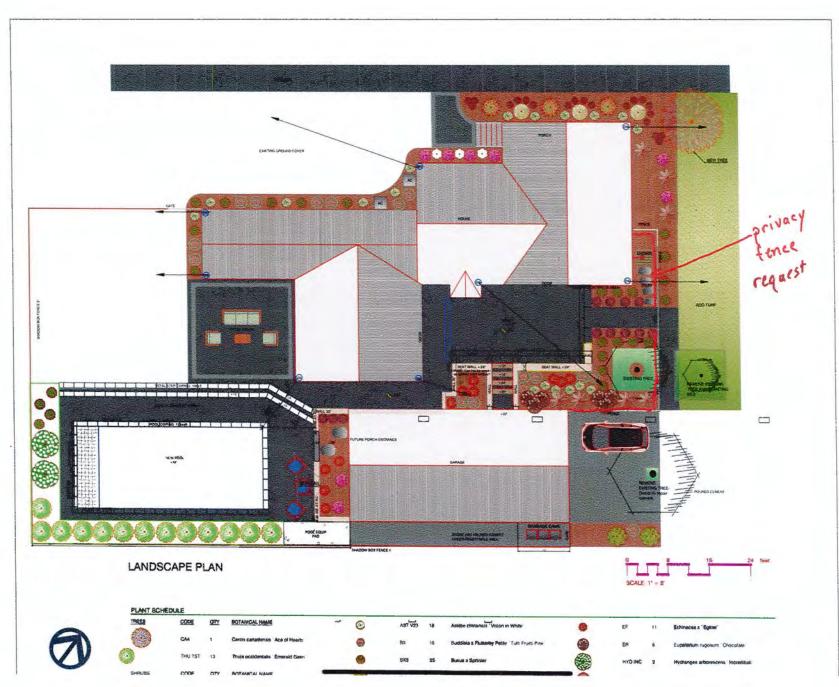

# **OVERVIEW**

The applicant is Heather O'meara, owner, of 103 N. Smith Street, New Buffalo, MI 49117. The applicant requests variances to Demo existing house and construct a new house on same footprint. Current zoning on the property is R-3 high density. This is an original plated lot of record that does not meet current zoning regulations for R-3 or R-1 standards.

The current zoning of R-3 (Multi-Family) is not consistent with the current properties located on N. Smith Street. This lot of record does not meet the zoning requirements for R-3 and could not be developed as and R-3 property. The owner wished to seek a variance of the current zoning to construct a new residence in the same location as the current non-habitable structure located at 103 N. Smith Street using the R-1 zoning guidelines with specific variance to reduce the rear yard required setback of 30 feet to 10 feet.