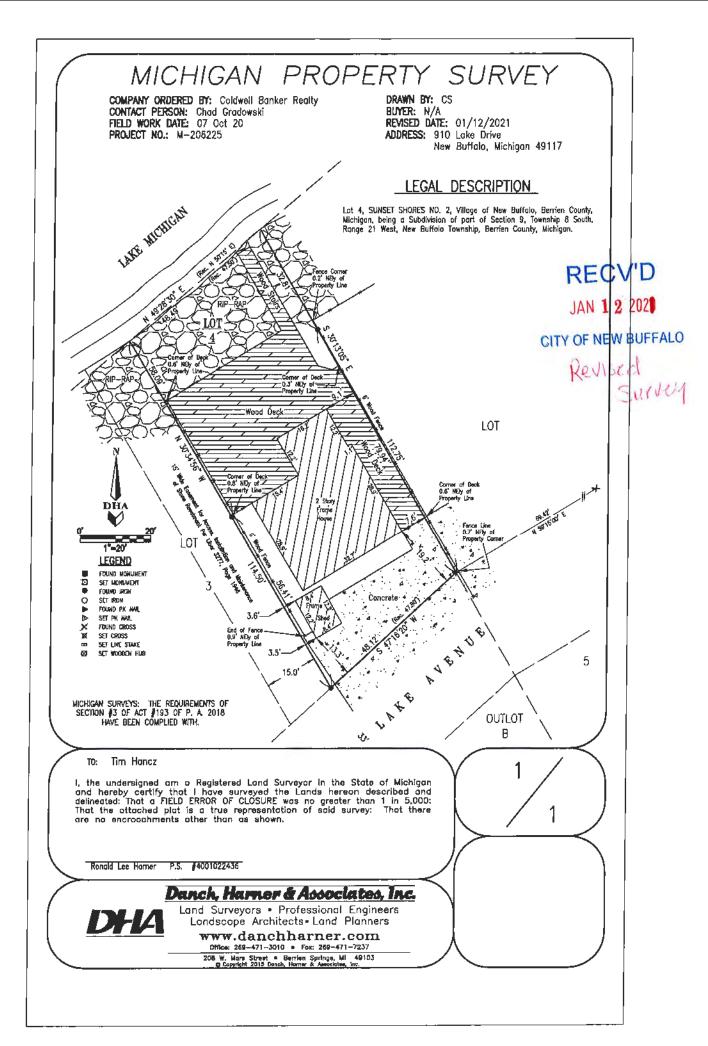

-----------------------------------------------------------------------------------------------------------------------------------------------|
| APPLICANT SIGNATURB         | DATE                                                                                                                                                                                                                                                                                                 |
| Zoning Official's Signature | Date                                                                                                                                                                                                                                                                                                 |



# CITY OF NEW BUFFALO

Receipt: 87238

12/07/20

224 W. BUFFALO STREET NEW BUFFALO, MI 49117

Cashier: SBOONE

Received Of: TIM HANCZ

(269) 469-1500

The sum of:

350.00

 VAR
 POOL VAR
 350.00

 Total
 350.00

CREDIT CARD
Credit Card Fee

350.00

10.50

| Signed: |  |  |  |
|---------|--|--|--|



# City of New Buffalo

# Zoning Board of Appeals Staff Report

Hearing Date: February 3, 2021 Project Number: PT21-0002 Applicant: Heather O'Meara

Subject Property Address: 103 N Smith Street, New Buffalo, MI 49117

Nature of the Request: Allow demolition of existing house and construction of new house

located in the same footprint, with variance for rear yard set back requirements.

**Zoning District:** R-3

# **OVERVIEW**

The applicant is Heather O'meara, owner, of 103 N. Smith Street, N