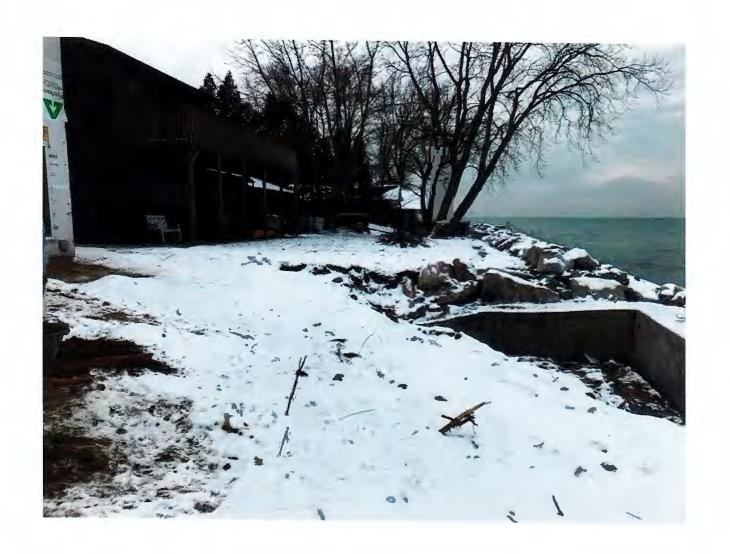

# **OVERVIEW**

The applicant is Heather O'meara, owner, of 103 N. Smith Street, New Buffalo, MI 49117. The applicant requests variances to Demo existing house and construct a new house on same footprint. Current zoning on the property is R-3 high density. This is an original plated lot of record that does not meet current zoning regulations for R-3 or R-1 standards.

The current zoning of R-3 (Multi-Family) is not consistent with the current properties located on N. Smith Street. This lot of record does not meet the zoning requirements for R-3 and could not be developed as and R-3 property. The owner wished to seek a variance of the current zoning to construct a new residence in the same location as the current non-habitable structure located at 103 N. Smith Street using the R-1 zoning guidelines with specific variance to reduce the rear yard required setback of 30 feet to 10 feet.