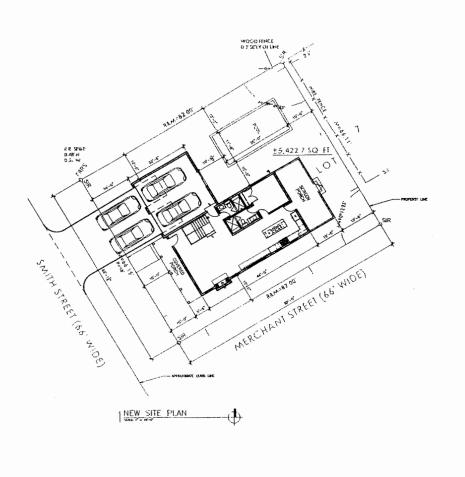

# III. Site and Surrounding Property Information

| 103 N S                                                                             | mith st                       | reet, New Boffello                                                                                                   |
|-------------------------------------------------------------------------------------|-------------------------------|----------------------------------------------------------------------------------------------------------------------|
| B) Legal description (a<br>Loナフ ら                                                   |                               | neet if necessary): 111 Plat of New Boffalo                                                                          |
|                                                                                     |                               |                                                                                                                      |
| C) Permanent Real Es                                                                | tate Tax Identification       | Number: 11-62-0340-0115-00                                                                                           |
|                                                                                     | 5,422.7<br>0.00<br>66'<br>82' | Square feet Acres Dimension of lot frontage Dimension of lot depth  ag on the property and the adjoining properties: |
| -) What are the curren                                                              | Current zoning                | Current land use                                                                                                     |
| On Site:     Adjoining property                                                     | <u>R3</u>                     | Single family                                                                                                        |
| <ul><li>a) North of Site</li><li>b) South of Site</li><li>c) East of Site</li></ul> | 23<br>23<br>23<br>23          | single family<br>town homes<br>single family                                                                         |
| d) West of Site  Describe any existin                                               | g structures or other         | improvements and physical attributes of the site:                                                                    |
| There is a                                                                          | house an                      | d garage slab.                                                                                                       |
|                                                                                     |                               |                                                                                                                      |