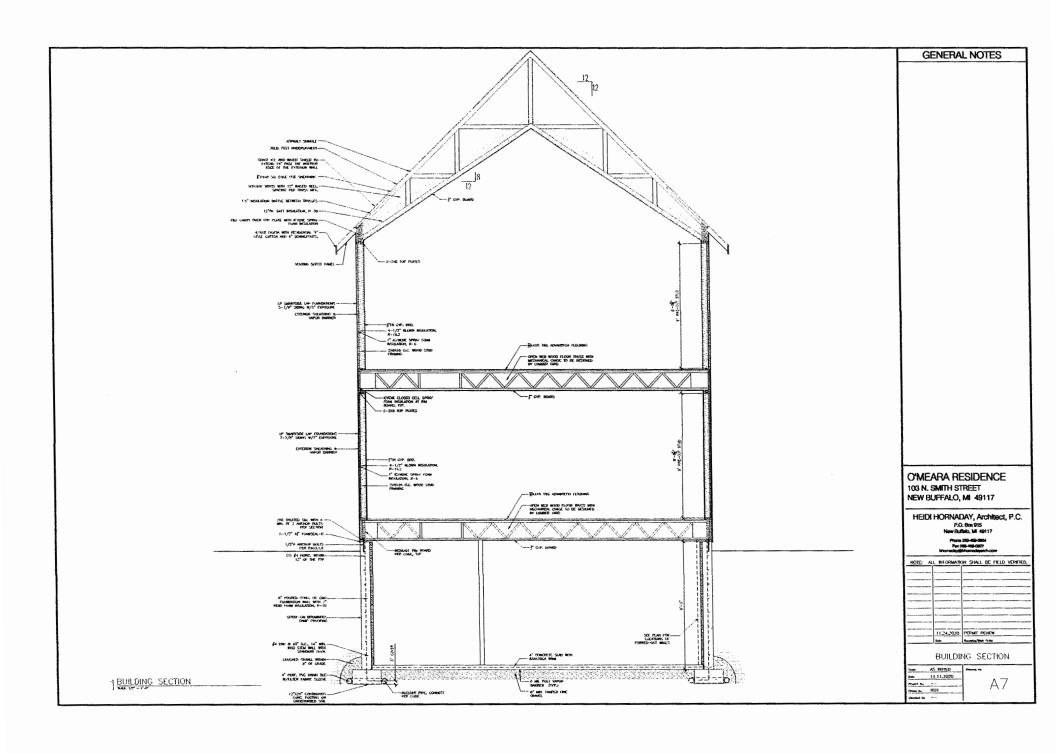

# Zoning Board of Appeals Staff Report

Hearing Date: February 3, 2021 Project Number: PT21-0002 Applicant: Heather O'Meara

Subject Property Address: 103 N Smith Street, New Buffalo, MI 49117

Nature of the Request: Allow demolition of existing house and construction of new house

located in the same footprint, with variance for rear yard set back requirements.

**Zoning District:** R-3

# **OVERVIEW**

The applicant is Heather O'meara, owner, of 103 N. Smith Street, New Buffalo, MI 49117. The applicant requests variances to Demo existing house and construct a new house on same footprint. Current zoning on the property is R-3 high density. This is an original plated lot of record that does not meet current zoning regulations for R-3 or R-1 standards.

The current zoning of R-3 (Multi-Family) is not consistent with the current properties located on N. Smith Street. This lot of record does not meet the zoning requirements for R-3 and could not be developed as and R-3 property. The owner wished to seek a variance of the current zoning to construct a new residence in the same location as the current non-habitable structure located at 103 N. Smith Street using the R-1 zoning guidelines with specific variance to reduce the rear yard required setback of 30 feet to 10 feet.