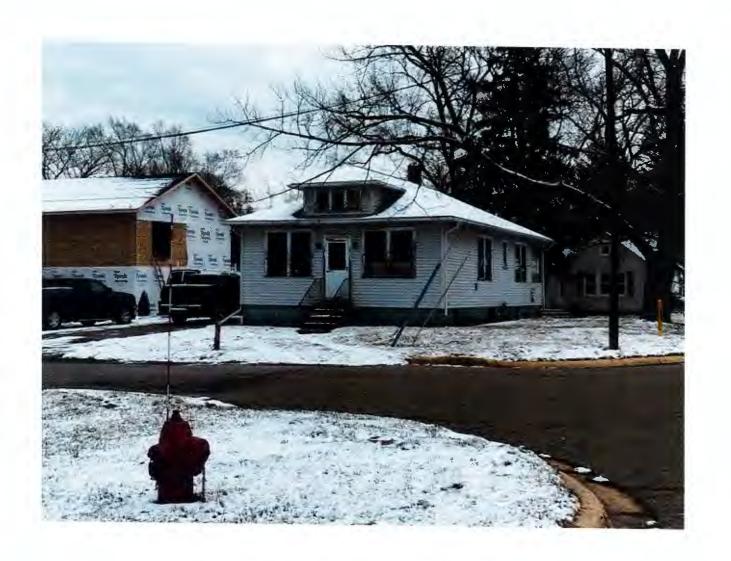

# Zoning Board of Appeals Staff Report

Hearing Date: February 3, 2021 Project Number: PT21-0002 Applicant: Heather O'Meara

Subject Property Address: 103 N Smith Street, New Buffalo, MI 49117

Nature of the Request: Allow demolition of existing house and construction of new house

# **OVERVIEW**

The applicant is Heather O'meara, owner, of 103 N. Smith Street, New Buffalo, MI 49117. The applicant requests variances to Demo existing house and construct a new house on same footprint. Current zoning on the property is R-3 high density. This is an original plated lot of record that does not meet current zoning regulations for R-3 or R-1 standards.

The current zoning of R-3 (Multi-Family) is not consistent with the current properties located on N. Smith Street. This lot of record does not meet the zoning requirements for R-3 and could not be developed as and R-3 property. The owner wished to seek a variance of the current zoning to construct a new residence in the same location as the current non-habitable structure located at 103 N. Smith Street using the R-1 zoning guidelines with specific variance to reduce the rear yard required setback of 30 feet to 10 feet.