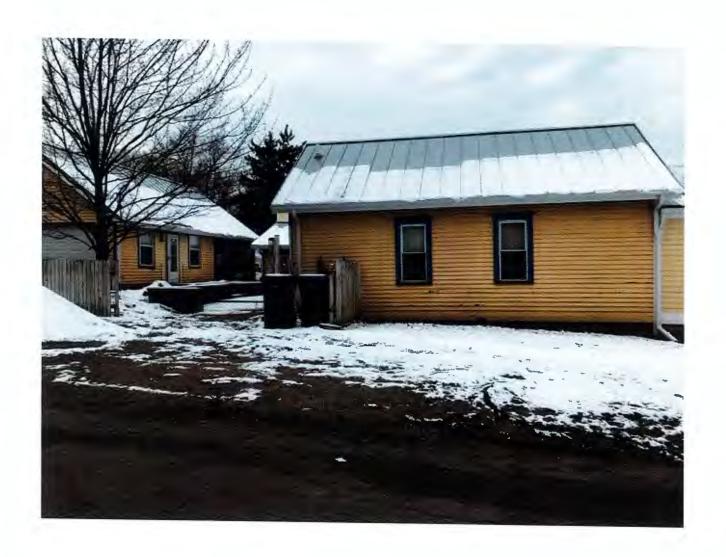

# III. Site and Surrounding Property Information

| 103 N S                                                                             | mith st                       | reet, New Boffello                                                                                                   |
|-------------------------------------------------------------------------------------|-------------------------------|----------------------------------------------------------------------------------------------------------------------|
| B) Legal description (a<br>Loナフ ら                                                   |                               | neet if necessary): 111 Plat of New Boffalo                                                                          |
|                                                                                     |                               |                                                                                                                      |
| C) Permanent Real Es                                                                | tate Tax Identification       | Number: 11-62-0340-0115-00                                                                                           |
|                                                                                     | 5,422.7<br>0.00<br>66'<br>82' | Square feet Acres Dimension of lot frontage Dimension of lot depth  ag on the property and the adjoining properties: |
| -) What are the curren                                                              | Current zoning                | Current land use                                                                                                     |
| On Site:     Adjoining property                                                     | <u>R3</u>                     | Single family                                                                                                        |
| <ul><li>a) North of Site</li><li>b) South of Site</li><li>c) East of Site</li></ul> | 23<br>23<br>23<br>23          | single family<br>town homes<br>single family                                                                         |
| d) West of Site  Describe any existin                                               | g structures or other         | improvements and physical attributes of the site:                                                                    |
| There is a                                                                          | house an                      | d garage slab.                                                                                                       |
|                                                                                     |                               |                                                                                                                      |