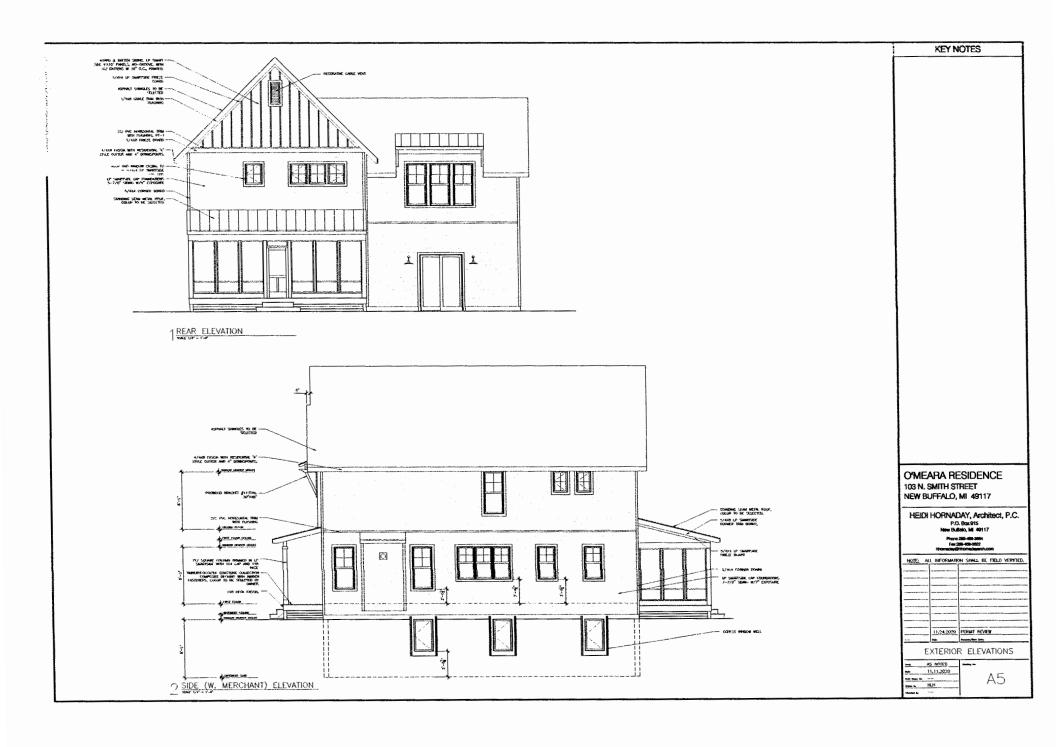

# Zoning Board of Appeals Staff Report

Hearing Date: February 3, 2021 Project Number: PT21-0002 Applicant: Heather O'Meara

Subject Property Address: 103 N Smith Street, New Buffalo, MI 49117

Nature of the Request: Allow demolition of existing house and construction of new house

located in the same footprint, with variance for rear yard set back requirements.

**Zoning District:** R-3

# **OVERVIEW**

The applicant is Heather O'meara, owner, of 103 N. Smith Street, New Buffalo, MI 49117. The applicant requests variances to Demo existing house and construct a new house on same footprint. Current zoning on the property is R-3 high density. This is an original plated lot of record that does not meet current zoning regulations for R-3 or R-1 standards.

The current zoning of R-3 (Multi-Family) is not consistent with the current properties located on N. Smith Street. This lot of record does not meet the zoning requirements for R-3 and could not be developed as and R-3 property. The owner wished to seek a variance of the current zoning to construct a new residence in the same location as the current non-habitable structure located at 103 N. Smith Street using the R-1 zoning guidelines with specific variance to reduce the rear yard required setback of 30 feet to 10 feet.