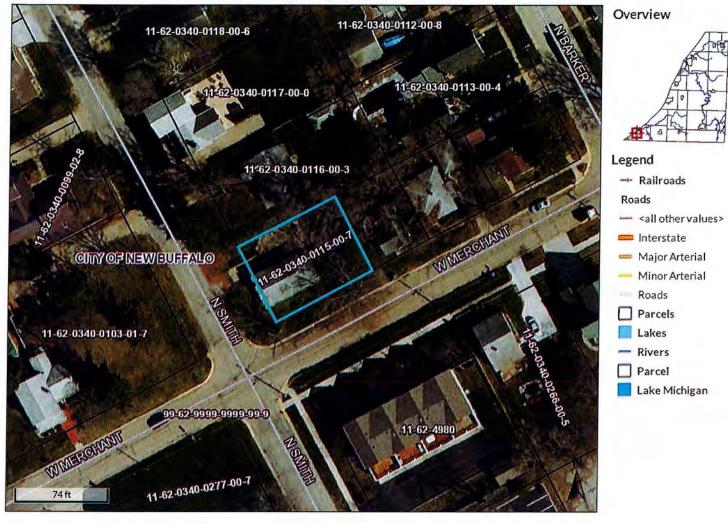

# APPLICATION TO: | PLANNING COMMISSION | ZONING BOARD OF APPEALS

| Instructions: Fill-in all blanks and 'X' applicable box | es (II ). Incomplete applications cannot be processed. |
|---------------------------------------------------------|--------------------------------------------------------|
| I. Applicant and                                        | Owner Information (62-0340-0115-00-7                   |
| A) Applicant(s) principal contact:                      | E) Property owner(s) principal contact:                |
| Name Heather O'meara                                    | Name Heather O'meara / Rennie Burjar                   |
| Addre                                                   | Addres                                                 |
| Telep                                                   | Telepho                                                |
| B) Applicant(s) secondary contact:                      | F) Architect (ir applicable):                          |
| Name Rennie Burian                                      | Name Heidi Hornaday                                    |
| Address                                                 | Address                                                |
| Telepho                                                 | Telepho                                                |
| C) Agent or Attorney (if applicable):                   | G) Engineer (if applicable):                           |
| Name                                                    | Name                                                   |
| Address                                                 | Address                                                |
| Telephone                                               | Telephone                                              |
| D) Is the property held in Trust*:                      | H) Applicant is (check one):                           |
| Yes - Answer below       No - Skip below                | A Property owner                                       |
| Name of Trust                                           | Attorney                                               |
| Address                                                 | Agent                                                  |
|                                                         | I Engineer                                             |
| Telephone                                               | Other:                                                 |

# III. Site and Surrounding Property Information

| 103 N S                                                                             | mith st                       | reet, New Boffello                                                                                                   |
|-------------------------------------------------------------------------------------|-------------------------------|----------------------------------------------------------------------------------------------------------------------|
| B) Legal description (a<br>Loナフ ら                                                   |                               | neet if necessary): 111 Plat of New Boffalo                                                                          |
|                                                                                     |                               |                                                                                                                      |
| C) Permanent Real Es                                                                | tate Tax Identification       | Number: 11-62-0340-0115-00                                                                                           |
|                                                                                     | 5,422.7<br>0.00<br>66'<br>82' | Square feet Acres Dimension of lot frontage Dimension of lot depth  ag on the property and the adjoining properties: |
| -) What are the curren                                                              | Current zoning                | Current land use                                                                                                     |
| On Site:     Adjoining property                                                     | <u>R3</u>                     | Single family                                                                                                        |
| <ul><li>a) North of Site</li><li>b) South of Site</li><li>c) East of Site</li></ul> | 23<br>23<br>23<br>23          | single family<br>town homes<br>single family                                                                         |
| d) West of Site  Describe any existin                                               | g structures or other         | improvements and physical attributes of the site:                                                                    |
| There is a                                                                          | house an                      | d garage slab.                                                                                                       |
|                                                                                     |                               |                                                                                                                      |