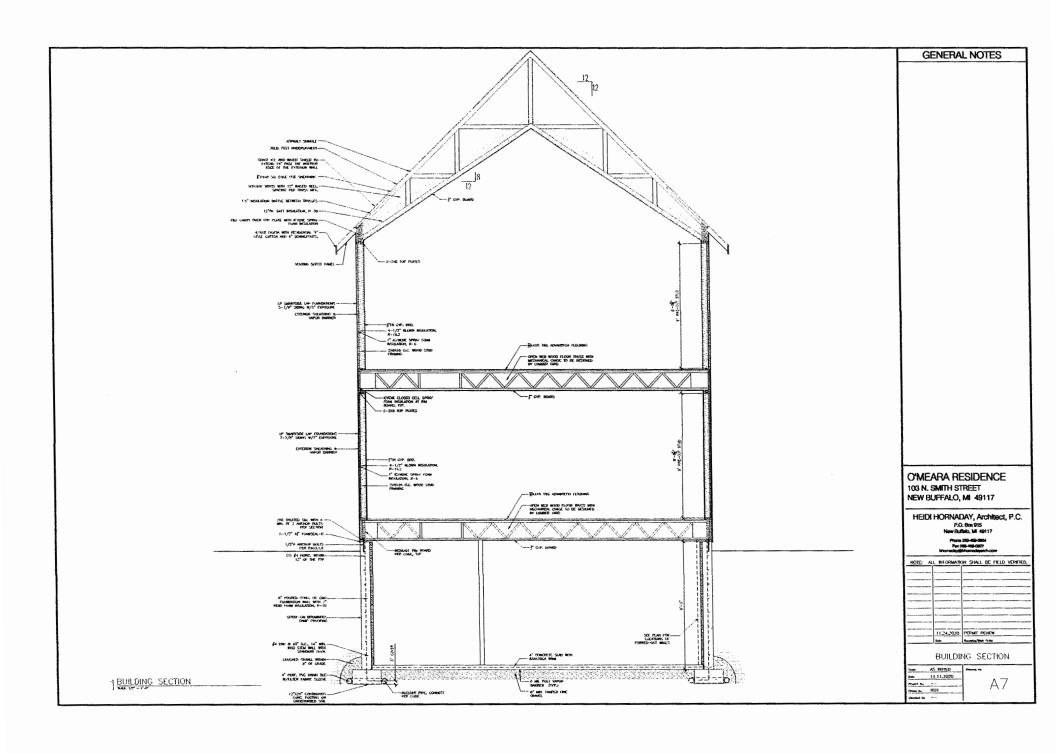

# Zoning Board of Appeals Staff Report

Hearing Date: February 3, 2021 Project Number: PT21-0002 Applicant: Heather O'Meara

Subject Property Address: 103 N Smith Street, New Buffalo, MI 49117

Nature of the Request: Allow demolition of existing house and construction of new house

located in the same footprint, with variance for rear yard set back requirements.

**Zoning District:** R-3

# **OVERVIEW**

The applicant is Heather O'meara, owner, of 103 N. Smith Street, New Buffalo, MI 49117. The applicant requests variances to Demo existing house and construct a new house on same footprint. Current zoning on the property is R-3 high density. This is an original plated lot of record that does not meet current zoning regulations for R-3 or R-1 standards.

The current zoning of R-3 (Multi-Family) is not consistent with the current properties located on N. Smith Street. This lot of record does not meet the zoning requirements for R-3 and could not be developed as and R-3 property. The owner wished to seek a variance of the current zoning to construct a new residence in the same location as the current non-habitable structure located at 103 N. Smith Street using the R-1 zoning guidelines with specific variance to reduce the rear yard required setback of 30 feet to 10 feet.

Recommendation: Upon review of the application materials, validation of the facts reported, site inspection and evaluation of each of the criteria required for review and noted in this staff report, it is the recommendation of the Zoning Administrator to approve the requested variance in keeping with the current uniform standards for structures on N. Smith Street.