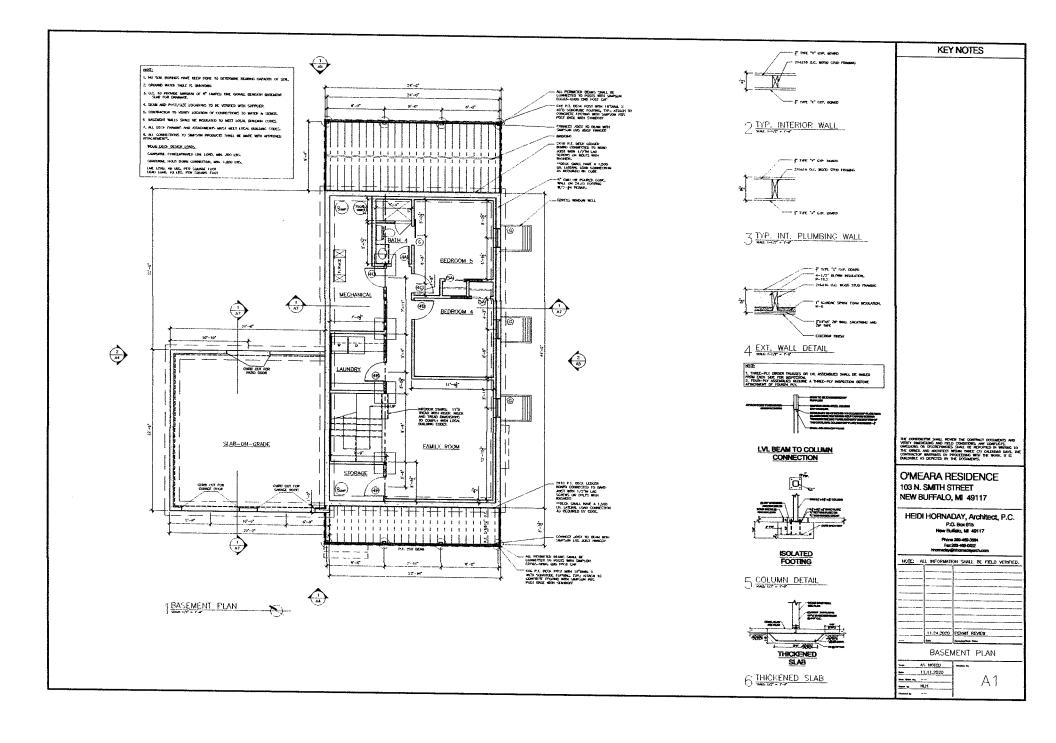

# Zoning Board of Appeals Staff Report

Hearing Date: February 3, 2021 Project Number: PT21-0002 Applicant: Heather O'Meara

Subject Property Address: 103 N Smith Street, New Buffalo, MI 49117

Nature of the Request: Allow demolition of existing house and construction of new house

located in the same footprint, with variance for rear yard set back requirements.

**Zoning District:** R-3

# **OVERVIEW**

The applicant is Heather O'meara, owner, of 103 N. Smith Street, New Buffalo, MI 49117. The applicant requests variances to Demo existing house and construct a new house on same footprint. Current zoning on the property is R-3 high density. This is an original plated lot of record that does not meet current zoning regulations for R-3 or R-1 standards.

The current zoning of R-3 (Multi-Family) is not consistent with the current properties located on N. Smith Street. This lot of record does not meet the zoning requirements for R-3 and could not be developed as and R-3 property. The owner wished to seek a variance of the current zoning to construct a new residence in the same location as the current non-habitable structure located at 103 N. Smith Street using the R-1 zoning guidelines with specific variance to reduce the rear yard required setback of 30 feet to 10 feet.