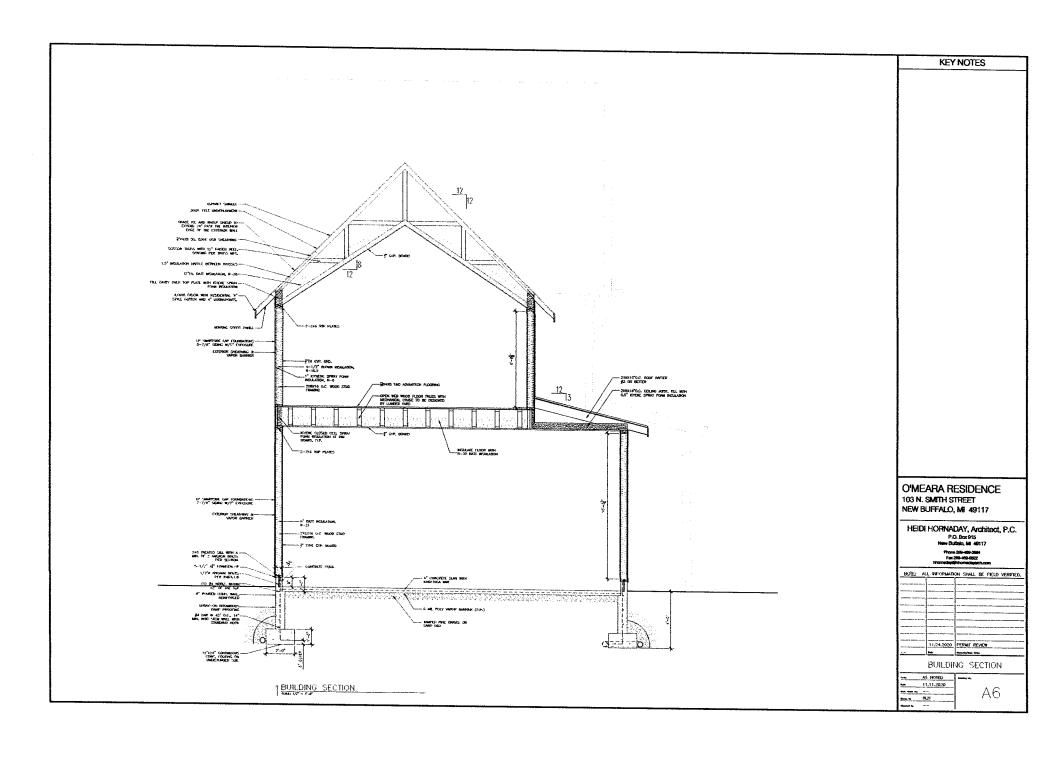

# Zoning Board of Appeals Staff Report

Hearing Date: February 3, 2021 Project Number: PT21-0002 Applicant: Heather O'Meara

Subject Property Address: 103 N Smith Street, New Buffalo, MI 49117

Nature of the Request: Allow demolition of existing house and construction of new house

located in the same footprint, with variance for rear yard set back requirements.

**Zoning District:** R-3

# **OVERVIEW**

The applicant is Heather O'meara, owner, of 103 N. Smith Street, New Buffalo, MI 49117. The applicant requests variances to Demo existing house and construct a new house on same footprint. Current zoning on the property is R-3 high density. This is an original plated lot of record that does not meet current zoning regulations for R-3 or R-1 standards.

The current zoning of R-3 (Multi-Family) is not consistent with the current properties located on N. Smith Street. This lot of record does not meet the zoning requirements for R-3 and could not be developed as and R-3 property. The owner wished to seek a variance of the current zoning to construct a new residence in the same location as the current non-habitable structure located at 103 N. Smith Street using the R-1 zoning guidelines with specific variance to reduce the rear yard required setback of 30 feet to 10 feet.

Recommendation: Upon review of the application materials, validation of the facts reported, site inspection and evaluation of each of the criteria required for review and noted in this staff report, it is the recommendation of the Zoning Administrator to approve the requested variance in keeping with the current uniform standards for structures on N. Smith Street.