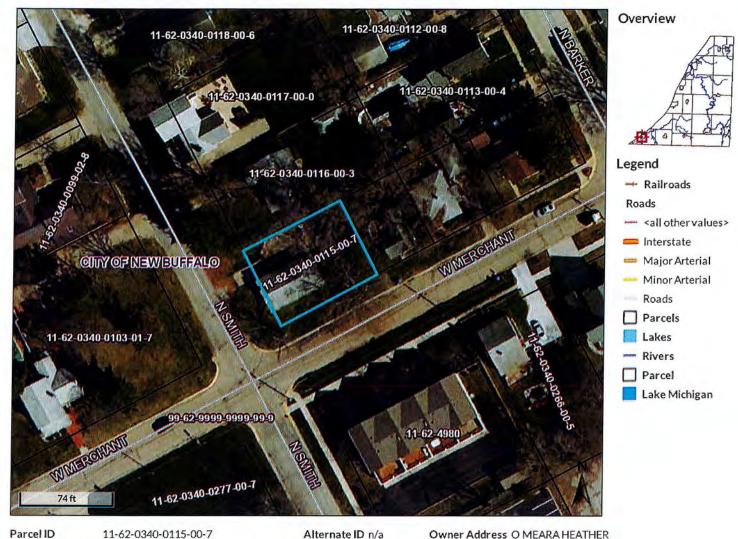

# Zoning Board of Appeals Staff Report

Hearing Date: February 3, 2021 Project Number: PT21-0002 Applicant: Heather O'Meara

Subject Property Address: 103 N Smith Street, New Buffalo, MI 49117

Nature of the Request: Allow demolition of existing house and construction of new house

# APPLICATION TO: | PLANNING COMMISSION | ZONING BOARD OF APPEALS

| Instructions: Fill-in all blanks and 'X' applicable box | es (II ). Incomplete applications cannot be processed. |
|---------------------------------------------------------|--------------------------------------------------------|
| I. Applicant and                                        | Owner Information (62-0340-0115-00-7                   |
| A) Applicant(s) principal contact:                      | E) Property owner(s) principal contact:                |
| Name Heather O'meara                                    | Name Heather O'meara / Rennie Burjar                   |
| Addre                                                   | Addres                                                 |
| Telep                                                   | Telepho                                                |
| B) Applicant(s) secondary contact:                      | F) Architect (ir applicable):                          |
| Name Rennie Burian                                      | Name Heidi Hornaday                                    |
| Address                                                 | Address                                                |
| Telepho                                                 | Telepho                                                |
| C) Agent or Attorney (if applicable):                   | G) Engineer (if applicable):                           |
| Name                                                    | Name                                                   |
| Address                                                 | Address                                                |
| Telephone                                               | Telephone                                              |
| D) Is the property held in Trust*:                      | H) Applicant is (check one):                           |
| Yes - Answer below       No - Skip below                | A Property owner                                       |
| Name of Trust                                           | Attorney                                               |
| Address                                                 | Agent                                                  |
|                                                         | I Engineer                                             |
| Telephone                                               | Other:                                                 |

# III. Site and Surrounding Property Information

| 103 N S                                                                             | mith st                       | reet, New Boffello                                                                                                   |
|-------------------------------------------------------------------------------------|-------------------------------|----------------------------------------------------------------------------------------------------------------------|
| B) Legal description (a<br>Loナフ ら                                                   |                               | neet if necessary): 111 Plat of New Boffalo                                                                          |
|                                                                                     |                               |                                                                                                                      |
| C) Permanent Real Es                                                                | tate Tax Identification       | Number: 11-62-0340-0115-00                                                                                           |
|                                                                                     | 5,422.7<br>0.00<br>66'<br>82' | Square feet Acres Dimension of lot frontage Dimension of lot depth  ag on the property and the adjoining properties: |
| -) What are the curren                                                              | Current zoning                | Current land use                                                                                                     |
| On Site:     Adjoining property                                                     | <u>R3</u>                     | Single family                                                                                                        |
| <ul><li>a) North of Site</li><li>b) South of Site</li><li>c) East of Site</li></ul> | 23<br>23<br>23<br>23          | single family<br>town homes<br>single family                                                                         |
| d) West of Site  Describe any existin                                               | g structures or other         | improvements and physical attributes of the site:                                                                    |
| There is a                                                                          | house an                      | d garage slab.                                                                                                       |
|                                                                                     |                               |                                                                                                                      |