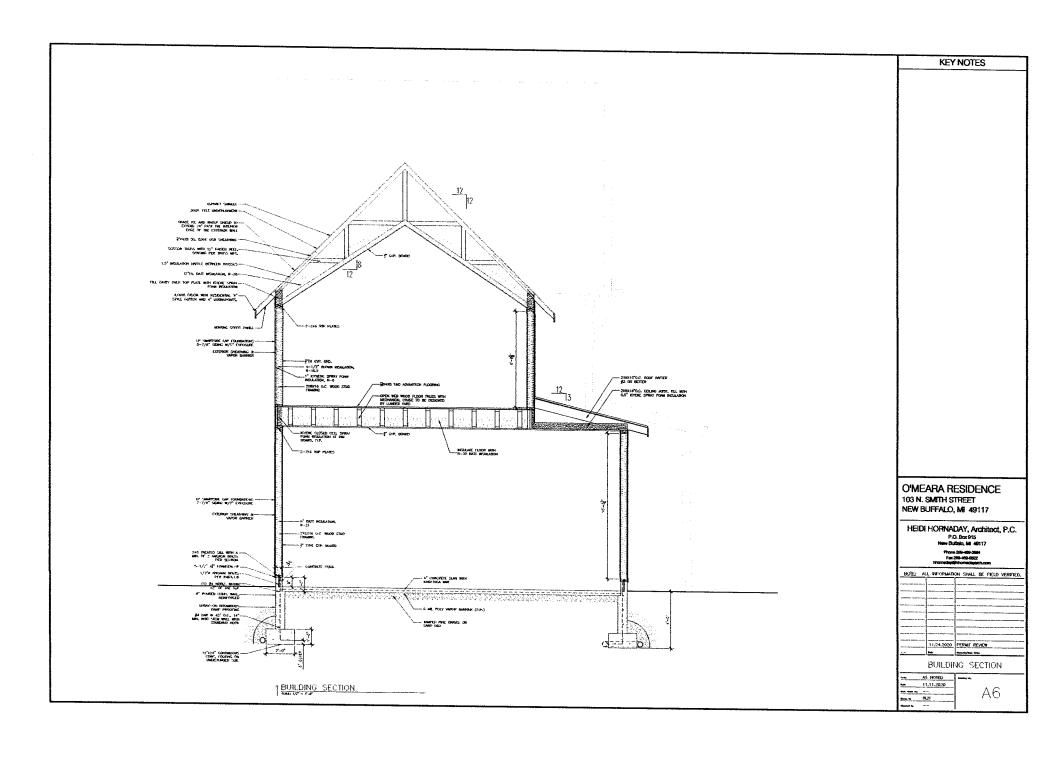

# Zoning Board of Appeals Staff Report

Hearing Date: February 3, 2021 Project Number: PT21-0002 Applicant: Heather O'Meara

Subject Property Address: 103 N Smith Street, New Buffalo, MI 49117

Nature of the Request: Allow demolition of existing house and construction of new house

located in the same footprint, with variance for rear yard set back requirements.

**Zoning District:** R-3

# **OVERVIEW**

The applicant is Heather O'meara, owner, of 103 N. Smith Street, New Buffalo, MI 49117. The applicant requests variances to Demo existing house and construct a new house on same footprint. Current zoning on the property is R-3 high density. This is an original plated lot of record that does not meet current zoning regulations for R-3 or R-1 standards.

The current zoning of R-3 (Multi-Family) is not consistent with the current properties located on N. Smith Street. This lot of record does not meet the zoning requirements for R-3 and could not be developed as and R-3 property. The owner wished to seek a variance of the current zoning to construct a new residence in the same location as the current non-habitable structure located at 103 N. Smith Street using the R-1 zoning guidelines with specific variance to reduce the rear yard required setback of 30 feet to 10 feet.