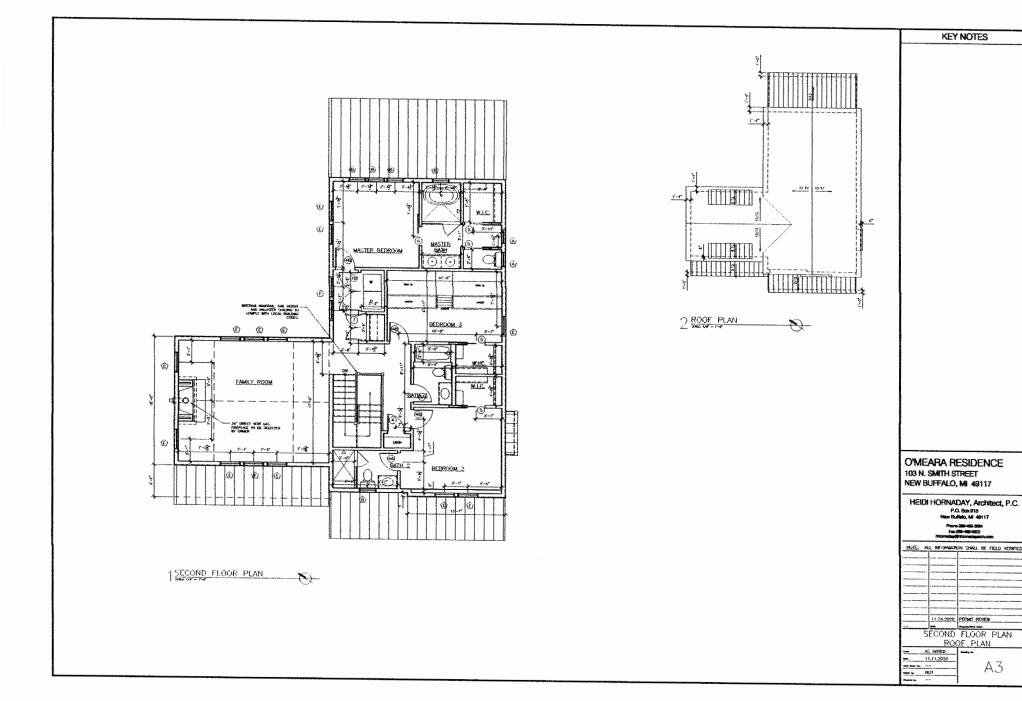

# Zoning Board of Appeals Staff Report

Hearing Date: February 3, 2021 Project Number: PT21-0002 Applicant: Heather O'Meara

Subject Property Address: 103 N Smith Street, New Buffalo, MI 49117

Nature of the Request: Allow demolition of existing house and construction of new house

located in the same footprint, with variance for rear yard set back requirements.

**Zoning District:** R-3

# **OVERVIEW**

The applicant is Heather O'meara, owner, of 103 N. Smith Street, New Buffalo, MI 49117. The applicant requests variances to Demo existing house and construct a new house on same footprint. Current zoning on the property is R-3 high density. This is an original plated lot of record that does not meet current zoning regulations for R-3 or R-1 standards.

The current zoning of R-3 (Multi-Family) is not consistent with the current properties located on N. Smith Street. This lot of record does not meet the zoning requirements for R-3 and could not be developed as and R-3 property. The owner wished to seek a variance of the current zoning to construct a new residence in the same location as the current non-habitable structure located at 103 N. Smith Street using the R-1 zoning guidelines with specific variance to reduce the rear yard required setback of 30 feet to 10 feet.