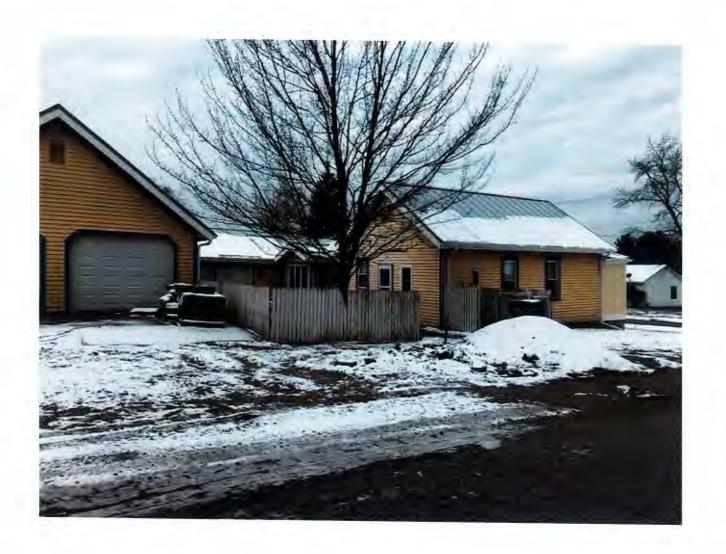

# III. Site and Surrounding Property Information

| 103 N S                                                                             | mith st                       | reet, New Boffello                                                                                                   |
|-------------------------------------------------------------------------------------|-------------------------------|----------------------------------------------------------------------------------------------------------------------|
| B) Legal description (a<br>Loナフ ら                                                   |                               | neet if necessary): 111 Plat of New Boffalo                                                                          |
|                                                                                     |                               |                                                                                                                      |
| C) Permanent Real Es                                                                | tate Tax Identification       | Number: 11-62-0340-0115-00                                                                                           |
|                                                                                     | 5,422.7<br>0.00<br>66'<br>82' | Square feet Acres Dimension of lot frontage Dimension of lot depth  ag on the property and the adjoining properties: |
| -) What are the curren                                                              | Current zoning                | Current land use                                                                                                     |
| On Site:     Adjoining property                                                     | <u>R3</u>                     | Single family                                                                                                        |
| <ul><li>a) North of Site</li><li>b) South of Site</li><li>c) East of Site</li></ul> | 23<br>23<br>23<br>23          | single family<br>town homes<br>single family                                                                         |
| d) West of Site  Describe any existin                                               | g structures or other         | improvements and physical attributes of the site:                                                                    |
| There is a                                                                          | house an                      | d garage slab.                                                                                                       |
|                                                                                     |                               |                                                                                                                      |