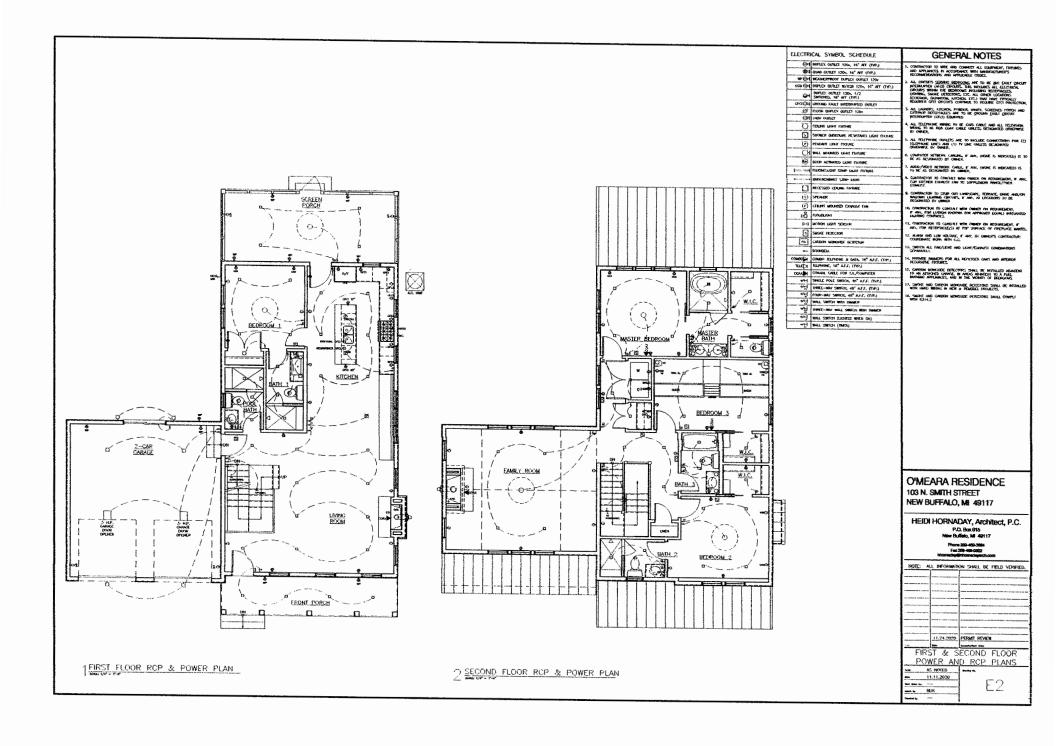

# Zoning Board of Appeals Staff Report

Hearing Date: February 3, 2021 Project Number: PT21-0002 Applicant: Heather O'Meara

Subject Property Address: 103 N Smith Street, New Buffalo, MI 49117

Nature of the Request: Allow demolition of existing house and construction of new house

located in the same footprint, with variance for rear yard set back requirements.

**Zoning District:** R-3

# **OVERVIEW**

The applicant is Heather O'meara, owner, of 103 N. Smith Street, New Buffalo, MI 49117. The applicant requests variances to Demo existing house and construct a new house on same footprint. Current zoning on the property is R-3 high density. This is an original plated lot of record that does not meet current zoning regulations for R-3 or R-1 standards.

The current zoning of R-3 (Multi-Family) is not consistent with the current properties located on N. Smith Street. This lot of record does not meet the zoning requirements for R-3 and could not be developed as and R-3 property. The owner wished to seek a variance of the current zoning to construct a new residence in the same location as the current non-habitable structure located at 103 N. Smith Street using the R-1 zoning guidelines with specific variance to reduce the rear yard required setback of 30 feet to 10 feet.