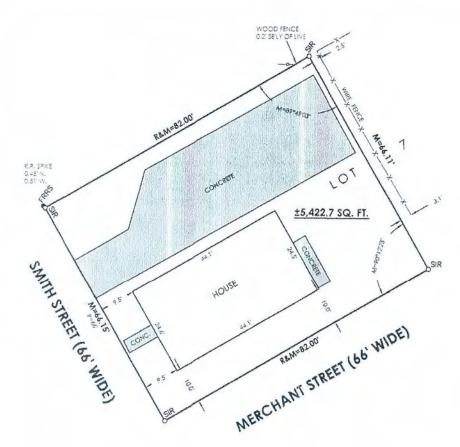

# III. Site and Surrounding Property Information

| 103 N S                                                                             | mith st                       | reet, New Boffello                                                                                                   |
|-------------------------------------------------------------------------------------|-------------------------------|----------------------------------------------------------------------------------------------------------------------|
| B) Legal description (a<br>Loナフ ら                                                   |                               | neet if necessary): 111 Plat of New Boffalo                                                                          |
|                                                                                     |                               |                                                                                                                      |
| C) Permanent Real Es                                                                | tate Tax Identification       | Number: 11-62-0340-0115-00                                                                                           |
|                                                                                     | 5,422.7<br>0.00<br>66'<br>82' | Square feet Acres Dimension of lot frontage Dimension of lot depth  ag on the property and the adjoining properties: |
| -) What are the curren                                                              | Current zoning                | Current land use                                                                                                     |
| On Site:     Adjoining property                                                     | <u>R3</u>                     | Single family                                                                                                        |
| <ul><li>a) North of Site</li><li>b) South of Site</li><li>c) East of Site</li></ul> | 23<br>23<br>23<br>23          | single family<br>town homes<br>single family                                                                         |
| d) West of Site  Describe any existin                                               | g structures or other         | improvements and physical attributes of the site:                                                                    |
| There is a                                                                          | house an                      | d garage slab.                                                                                                       |
|                                                                                     |                               |                                                                                                                      |