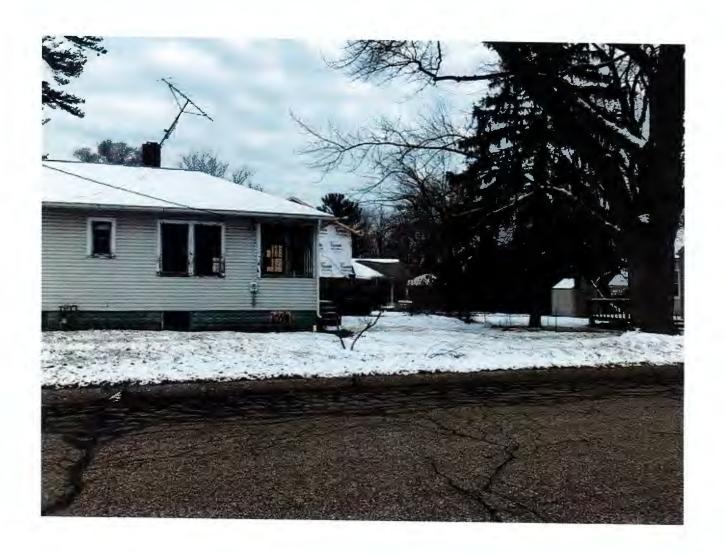

# Zoning Board of Appeals Staff Report

Hearing Date: February 3, 2021 Project Number: PT21-0002 Applicant: Heather O'Meara

Subject Property Address: 103 N Smith Street, New Buffalo, MI 49117

Nature of the Request: Allow demolition of existing house and construction of new house

# **OVERVIEW**

The applicant is Heather O'meara, owner, of 103 N. Smith Street, New Buffalo, MI 49117. The applicant requests variances to Demo existing house and construct a new house on same footprint. Current zoning on the property is R-3 high density. This is an original plated lot of record that does not meet current zoning regulations for R-3 or R-1 standards.

The current zoning of R-3 (Multi-Family) is not consistent with the current properties located on N. Smith Street. This lot of record does not meet the zoning requirements for R-3 and could not be developed as and R-3 property. The owner wished to seek a variance of the current zoning to construct a new residence in the same location as the current non-habitable structure located at 103 N. Smith Street using the R-1 zoning guidelines with specific variance to reduce the rear yard required setback of 30 feet to 10 feet.