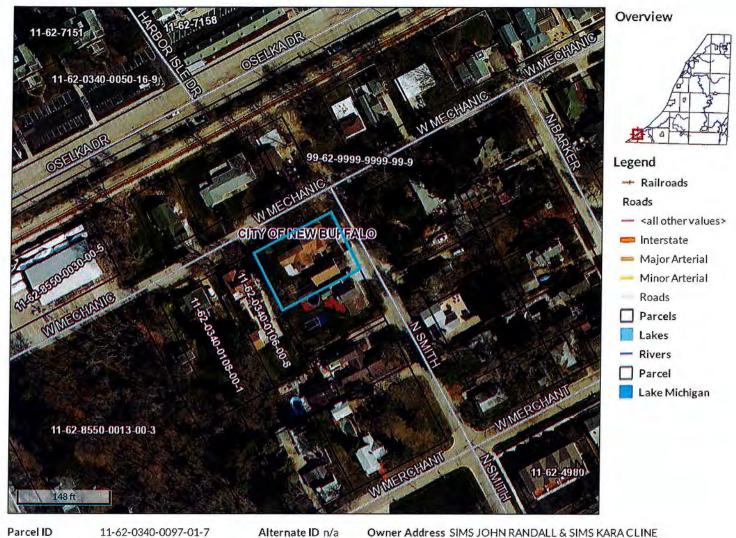

# Zoning Board of Appeals Staff Report

Hearing Date: February 3, 2021 Project Number: PT21-0002 Applicant: Heather O'Meara

Subject Property Address: 103 N Smith Street, New Buffalo, MI 49117

Nature of the Request: Allow demolition of existing house and construction of new house

# **OVERVIEW**

The applicant is Heather O'meara, owner, of 103 N. Smith Street, New Buffalo, MI 49117. The applicant requests variances to Demo existing house and construct a new house on same footprint. Current zoning on the property is R-3 high density. This is an original plated lot of record that does not meet current zoning regulations for R-3 or R-1 standards.

# APPLICATION TO: | PLANNING COMMISSION | ZONING BOARD OF APPEALS

| Instructions: Fill-in all blanks and 'X' applicable box | es (II ). Incomplete applications cannot be processed. |
|---------------------------------------------------------|--------------------------------------------------------|
| I. Applicant and                                        | Owner Information (62-0340-0115-00-7                   |
| A) Applicant(s) principal contact:                      | E) Property owner(s) principal contact:                |
| Name Heather O'meara                                    | Name Heather O'meara / Rennie Burjar                   |
| Addre                                                   | Addres                                                 |
| Telep                                                   | Telepho                                                |
| B) Applicant(s) secondary contact:                      | F) Architect (ir applicable):                          |
| Name Rennie Burian                                      | Name Heidi Hornaday                                    |
| Address                                                 | Address                                                |
| Telepho                                                 | Telepho                                                |
| C) Agent or Attorney (if applicable):                   | G) Engineer (if applicable):                           |
| Name                                                    | Name                                                   |
| Address                                                 | Address                                                |
| Telephone                                               | Telephone                                              |
| D) Is the property held in Trust*:                      | H) Applicant is (check one):                           |
| Yes - Answer below       No - Skip below                | A Property owner                                       |
| Name of Trust                                           | Attorney                                               |
| Address                                                 | Agent                                                  |
|                                                         | I Engineer                                             |
| Telephone                                               | Other:                                                 |

# III. Site and Surrounding Property Information

| 103 N S                                                                             | mith st                       | reet, New Boffello                                                                                                   |
|-------------------------------------------------------------------------------------|-------------------------------|----------------------------------------------------------------------------------------------------------------------|
| B) Legal description (a<br>Loナフ ら                                                   |                               | neet if necessary): 111 Plat of New Boffalo                                                                          |
|                                                                                     |                               |                                                                                                                      |
| C) Permanent Real Es                                                                | tate Tax Identification       | Number: 11-62-0340-0115-00                                                                                           |
|                                                                                     | 5,422.7<br>0.00<br>66'<br>82' | Square feet Acres Dimension of lot frontage Dimension of lot depth  ag on the property and the adjoining properties: |
| -) What are the curren                                                              | Current zoning                | Current land use                                                                                                     |
| On Site:     Adjoining property                                                     | <u>R3</u>                     | Single family                                                                                                        |
| <ul><li>a) North of Site</li><li>b) South of Site</li><li>c) East of Site</li></ul> | 23<br>23<br>23<br>23          | single family<br>town homes<br>single family                                                                         |
| d) West of Site  Describe any existin                                               | g structures or other         | improvements and physical attributes of the site:                                                                    |
| There is a                                                                          | house an                      | d garage slab.                                                                                                       |
|                                                                                     |                               |                                                                                                                      |