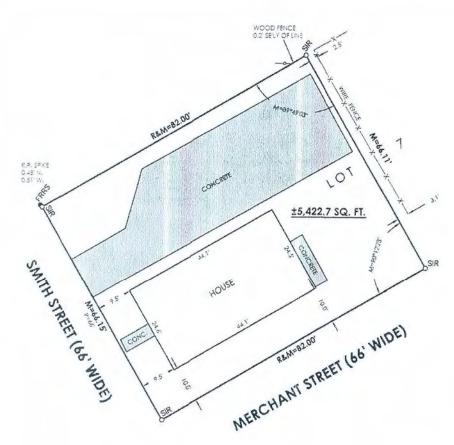

# III. Site and Surrounding Property Information

| 103 N S                                                                             | mith st                       | reet, New Boffello                                                                                                   |
|-------------------------------------------------------------------------------------|-------------------------------|----------------------------------------------------------------------------------------------------------------------|
| B) Legal description (a<br>Loナフ ら                                                   |                               | neet if necessary): 111 Plat of New Boffalo                                                                          |
|                                                                                     |                               |                                                                                                                      |
| C) Permanent Real Es                                                                | tate Tax Identification       | Number: 11-62-0340-0115-00                                                                                           |
|                                                                                     | 5,422.7<br>0.00<br>66'<br>82' | Square feet Acres Dimension of lot frontage Dimension of lot depth  ag on the property and the adjoining properties: |
| -) What are the curren                                                              | Current zoning                | Current land use                                                                                                     |
| On Site:     Adjoining property                                                     | <u>R3</u>                     | Single family                                                                                                        |
| <ul><li>a) North of Site</li><li>b) South of Site</li><li>c) East of Site</li></ul> | 23<br>23<br>23<br>23          | single family<br>town homes<br>single family                                                                         |
| d) West of Site  Describe any existin                                               | g structures or other         | improvements and physical attributes of the site:                                                                    |
| There is a                                                                          | house an                      | d garage slab.                                                                                                       |
|                                                                                     |                               |                                                                                                                      |

The current zoning of R-3 (Multi-Family) is not consistent with the current properties located on N. Smith Street. This lot of record does not meet the zoning requirements for R-3 and could not be developed as and R-3 property. The owner wished to seek a variance of the current zoning to construct a new residence in the same location as the current non-habitable structure located at 103 N. Smith Street using the R-1 zoning guidelines with specific variance to reduce the rear yard required setback of 30 feet to 10 feet.