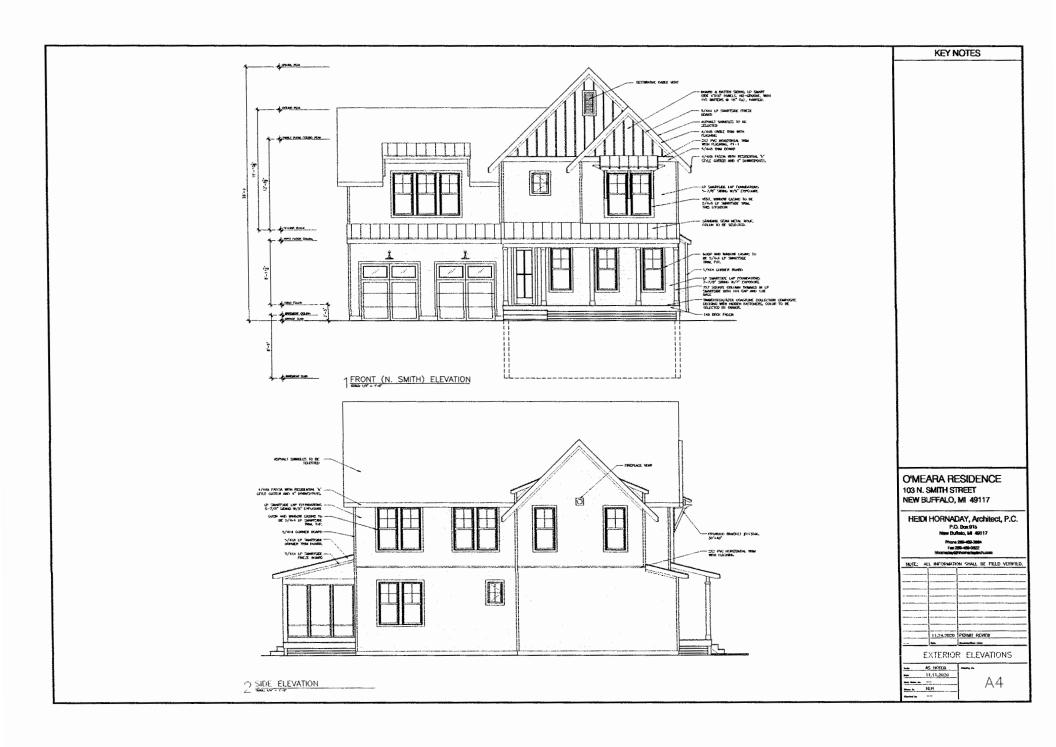

# Zoning Board of Appeals Staff Report

Hearing Date: February 3, 2021 Project Number: PT21-0002 Applicant: Heather O'Meara

Subject Property Address: 103 N Smith Street, New Buffalo, MI 49117

Nature of the Request: Allow demolition of existing house and construction of new house

located in the same footprint, with variance for rear yard set back requirements.

**Zoning District:** R-3

# **OVERVIEW**

The applicant is Heather O'meara, owner, of 103 N. Smith Street, New Buffalo, MI 49117. The applicant requests variances to Demo existing house and construct a new house on same footprint. Current zoning on the property is R-3 high density. This is an original plated lot of record that does not meet current zoning regulations for R-3 or R-1 standards.

The current zoning of R-3 (Multi-Family) is not consistent with the current properties located on N. Smith Street. This lot of record does not meet the zoning requirements for R-3 and could not be developed as and R-3 property. The owner wished to seek a variance of the current zoning to construct a new residence in the same location as the current non-habitable structure located at 103 N. Smith Street using the R-1 zoning guidelines with specific variance to reduce the rear yard required setback of 30 feet to 10 feet.