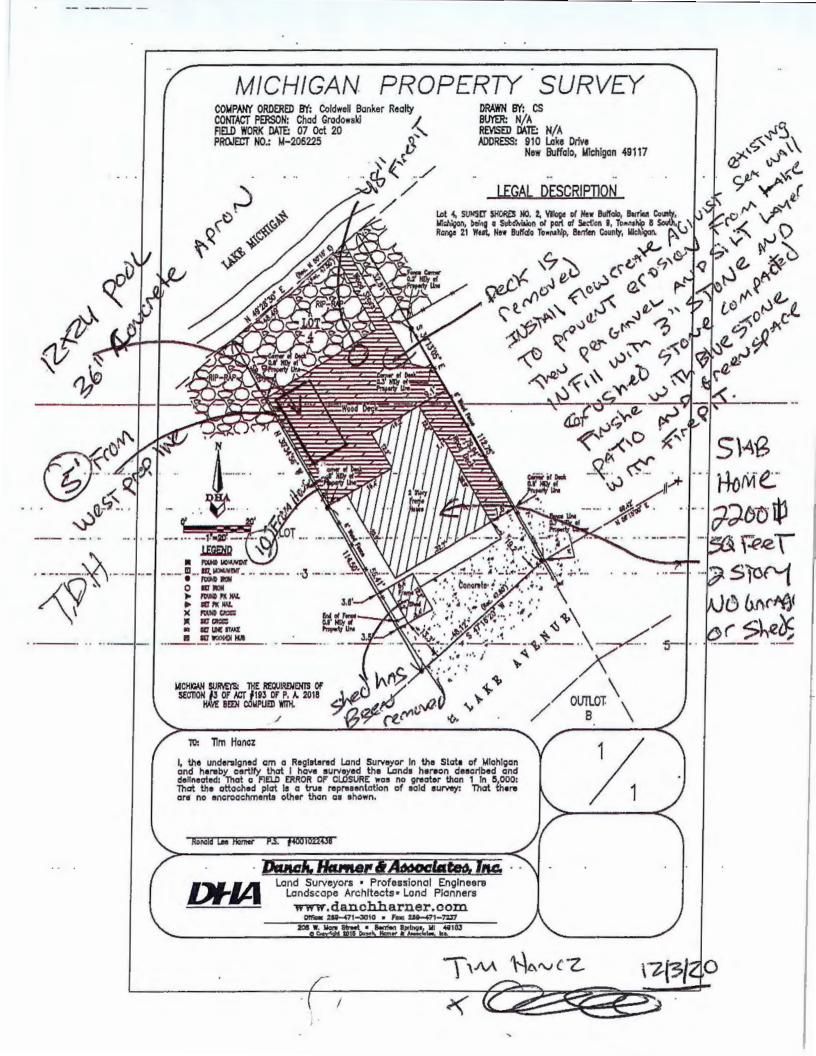

ng variance request for 5' setback from West property line from required 10' setback

Project Description - Install 12'x24' inground pool 5-6' on deep end, 3' on shallow end. The deep end will have a ladder built into wall and shallow end will have corner steps. Pool will have foundation with 3" stone base, steel walls and vinyl liner. Pool will have automatic cover with vermiculite pool floor. Salt water treated. 36"x4" concrete apron around pool. No slide or diving board. Pool will have required 48" (or more) fence around it.

Legal Description - Lot 4 in Sunset Shores No. 2, City of New Buffalo, Berrien County, Michigan, according to the Plat thereof, recorded in Liber 13 of Plats, Page 6, Berrien County Records.

Tax ID - 11-62-7210-0004-00-1

Respectfully submitted

Tim Hancz, Owner





|                             | to be aware of any deed restrictions, subdivision regulations, flood plain regulations, and welland regulations, 1 i<br>id with the land use regulations, as determined by the zoning administrator, or will go to the proper board for a<br>ich approvals, if granted, to the zoning administrator, |
|-----------------------------|------------------------------------------------------------------------------------------------------------------------------------------------------------------------------------------------------------------------------------------------------------------------------------------------------|
| APPLICANT SIGNATURB         | DATE