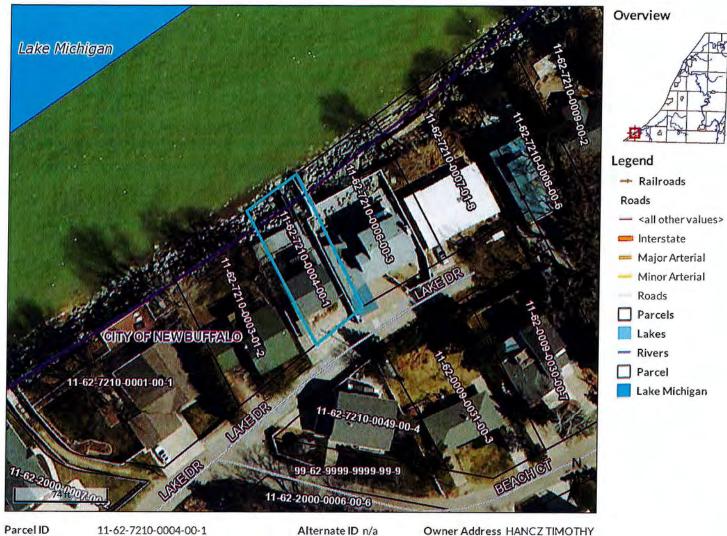

# **OVERVIEW**

The applicant is Heather O'meara, owner, of 103 N. Smith Street, New Buffalo, MI 49117. The applicant requests variances to Demo existing house and construct a new house on same footprint. Current zoning on the property is R-3 high density. This is an original plated lot of record that does not meet current zoning regulations for R-3 or R-1 standards.

The current zoning of R-3 (Multi-Family) is not consistent with the current properties located on N. Smith Street. This lot of record does not meet the zoning requirements for R-3 and could not be developed as and R-3 property. The owner wished to seek a variance of the current zoning to construct a new residence in the same location as the current non-habitable structure located at 103 N. Smith Street using the R-1 zoning guidelines with specific variance to reduce the rear yard required setback of 30 feet to 10 feet.

# III. Site and Surrounding Property Information

| 103 N S                                                                             | mith st                       | reet, New Boffello                                                                                                   |
|-------------------------------------------------------------------------------------|-------------------------------|----------------------------------------------------------------------------------------------------------------------|
| B) Legal description (a<br>Loナフ ら                                                   |                               | neet if necessary): 111 Plat of New Boffalo                                                                          |
|                                                                                     |                               |                                                                                                                      |
| C) Permanent Real Es                                                                | tate Tax Identification       | Number: 11-62-0340-0115-00                                                                                           |
|                                                                                     | 5,422.7<br>0.00<br>66'<br>82' | Square feet Acres Dimension of lot frontage Dimension of lot depth  ag on the property and the adjoining properties: |
| -) What are the curren                                                              | Current zoning                | Current land use                                                                                                     |
| On Site:     Adjoining property                                                     | <u>R3</u>                     | Single family                                                                                                        |
| <ul><li>a) North of Site</li><li>b) South of Site</li><li>c) East of Site</li></ul> | 23<br>23<br>23<br>23          | single family<br>town homes<br>single family                                                                         |
| d) West of Site  Describe any existin                                               | g structures or other         | improvements and physical attributes of the site:                                                                    |
| There is a                                                                          | house an                      | d garage slab.                                                                                                       |
|                                                                                     |                               |                                                                                                                      |