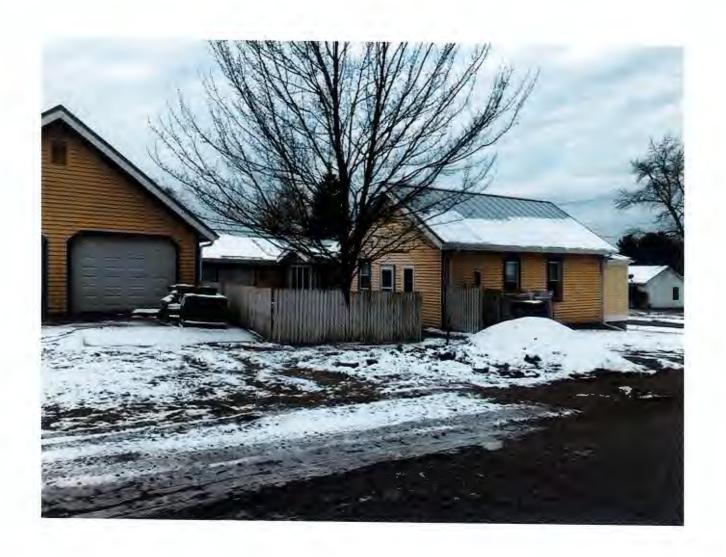

# III. Site and Surrounding Property Information

| 103 N S                                                                             | mith st                       | reet, New Boffello                                                                                                   |
|-------------------------------------------------------------------------------------|-------------------------------|----------------------------------------------------------------------------------------------------------------------|
| B) Legal description (a<br>Loナフ ら                                                   |                               | neet if necessary): 111 Plat of New Boffalo                                                                          |
|                                                                                     |                               |                                                                                                                      |
| C) Permanent Real Es                                                                | tate Tax Identification       | Number: 11-62-0340-0115-00                                                                                           |
|                                                                                     | 5,422.7<br>0.00<br>66'<br>82' | Square feet Acres Dimension of lot frontage Dimension of lot depth  ag on the property and the adjoining properties: |
| -) What are the curren                                                              | Current zoning                | Current land use                                                                                                     |
| On Site:     Adjoining property                                                     | <u>R3</u>                     | Single family                                                                                                        |
| <ul><li>a) North of Site</li><li>b) South of Site</li><li>c) East of Site</li></ul> | 23<br>23<br>23<br>23          | single family<br>town homes<br>single family                                                                         |
| d) West of Site  Describe any existin                                               | g structures or other         | improvements and physical attributes of the site:                                                                    |
| There is a                                                                          | house an                      | d garage slab.                                                                                                       |
|                                                                                     |                               |                                                                                                                      |