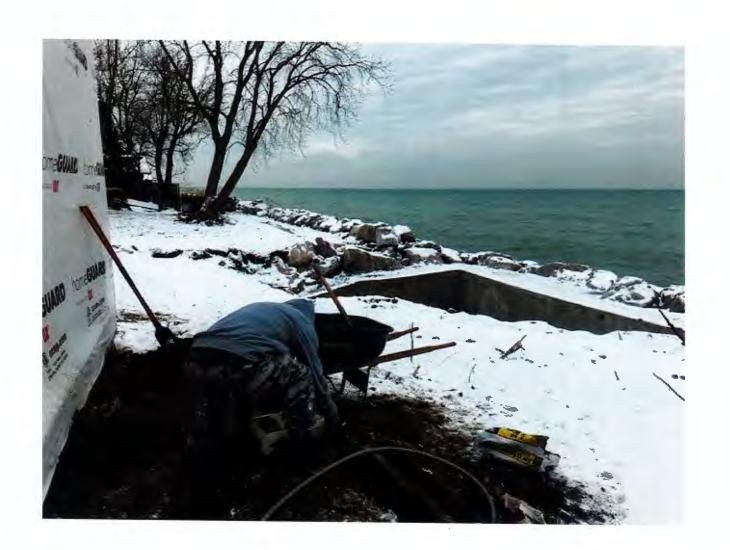

# **OVERVIEW**

The applicant is Heather O'meara, owner, of 103 N. Smith Street, New Buffalo, MI 49117. The applicant requests variances to Demo existing house and construct a new house on same footprint. Current zoning on the property is R-3 high density. This is an original plated lot of record that does not meet current zoning regulations for R-3 or R-1 standards.

The current zoning of R-3 (Multi-Family) is not consistent with the current properties located on N. Smith Street. This lot of record does not meet the zoning requirements for R-3 and could not be developed as and R-3 property. The owner wished to seek a variance of the current zoning to construct a new residence in the same location as the current non-habitable structure located at 103 N. Smith Street using the R-1 zoning guidelines with specific variance to reduce the rear yard required setback of 30 feet to 10 feet.