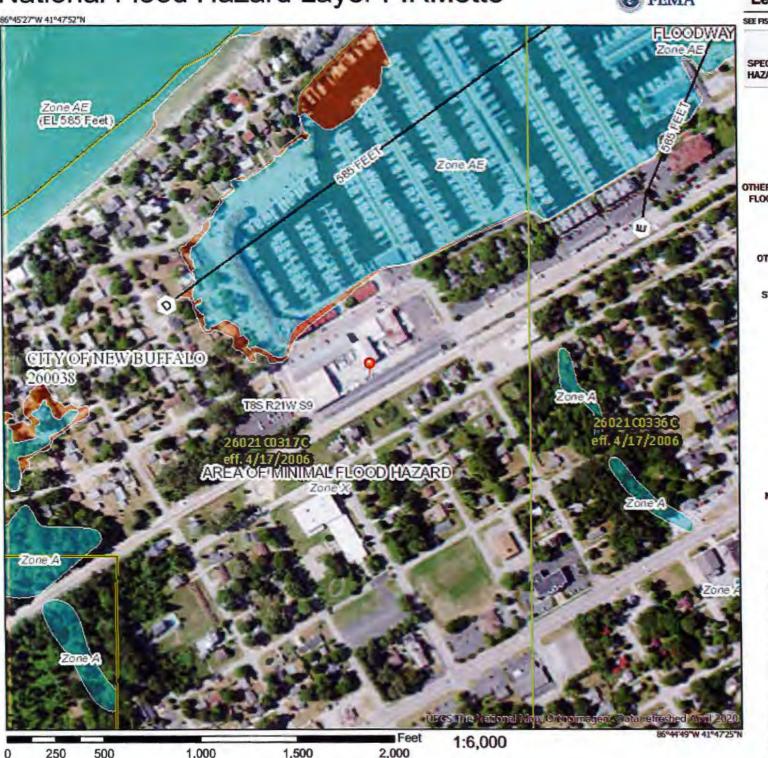

#### Oselka Marine Parking Lot

Meeting Date: August 25, 2020

Project Number: 8.13.20

Project Name: Oselka Marine Parking Lot

Applicant: Paul Oselka, Payjay, Inc.,

Property Location: 509 W. Water Street, as described on page 3 of the application. Tax ID # 62-8550-

0037-01-8 and a portion of 62-855-0091-02-1.

**Dimensions:** 594.38 x 198, 117,687 SF, 2.7 acres.

Proposed Use: Paved parking lot for Marina operations, primarily seasonal boat storage.

Zoning: Waterfront Marina.

#### **OVERVIEW**

The applicant requests approval of a site plan to pave an existing parking lot at the Oselka Marina facility located at the corner of N. Willard and W. Water Street. There is no existing file for the long standing facility at that location but it contains only one main building and parking lot identified as principal uses allowed in conjunction with a "permitted" marine oriented business identified in Section 12.