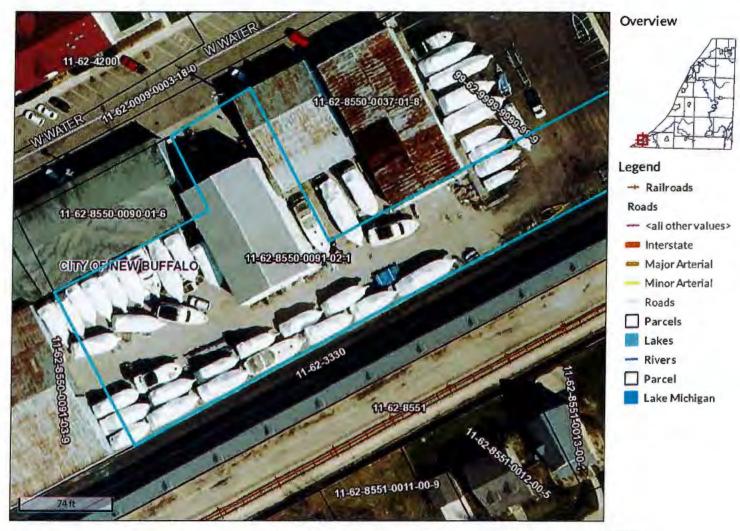

#### Oselka Marine Parking Lot

Meeting Date: August 25, 2020

Project Number: 8.13.20

Project Name: Oselka Marine Parking Lot

Applicant: Paul Oselka, Payjay, Inc.,

Property Location: 509 W. Water Street, as described on page 3 of the application. Tax ID # 62-8550-

0037-01-8 and a portion of 62-855-0091-02-1.

**Dimensions:** 594.38 x 198, 117,687 SF, 2.7 acres.

Proposed Use: Paved parking lot for Marina operations, primarily seasonal boat storage.

Zoning: Waterfront Marina.

Action Requested: Site Plan Review 514 W. Water Street.

#### **OVERVIEW**

The applicant requests approval of a site plan to pave an existing parking lot at the Oselka Marina facility located at the corner of N. Willard and W. Water Street. There is no existing file for the long standing facility at that location but it contains only one main building and parking lot identified as principal uses allowed in conjunction with a "permitted" marine oriented business identified in Section 12.

The site plan submitted in conjunction with this application identifies a drainage plan and grading specifications and exceeds the Site Development Requirements of Section 12-4 of (1) a minimum lot area of 15,000 SF, (2) lot width of 100 FT and (3) set back requirements do not apply to the parking area.