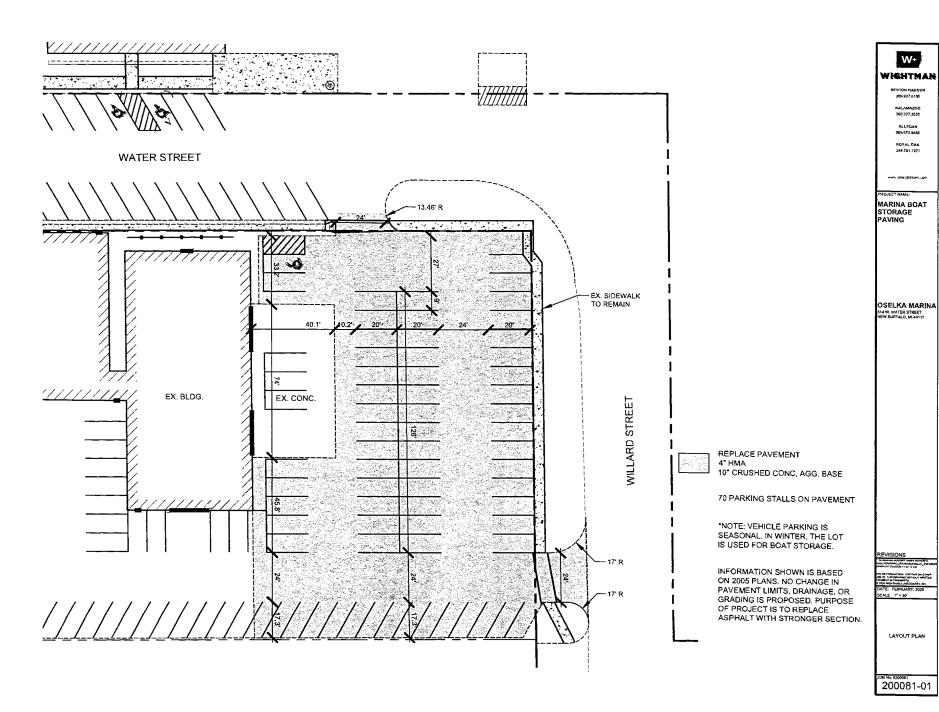

#### Oselka Marine Parking Lot

Meeting Date: August 25, 2020

Project Number: 8.13.20

Project Name: Oselka Marine Parking Lot

Applicant: Paul Oselka, Payjay, Inc.,

Property Location: 509 W. Water Street, as described on page 3 of the application. Tax ID # 62-8550-

0037-01-8 and a portion of 62-855-0091-02-1.

**Dimensions:** 594.38 x 198, 117,687 SF, 2.7 acres.

Proposed Use: Paved parking lot for Marina operations, primarily seasonal boat storage.

Zoning: Waterfront Marina.

Action Requested: Site Plan Review 514 W. Water Street.

#### **OVERVIEW**

The applicant requests approval of a site plan to pave an existing parking lot at the Oselka Marina facility located at the corner of N. Willard and W. Water Street. There is no existing file for the long standing facility at that location but it contains only one main building and parking lot identified as principal uses allowed in conjunction with a "permitted" marine oriented business identified in Section 12.

The site plan submitted in conjunction with this application identifies a drainage plan and grading specifications and exceeds the Site Development Requirements of Section 12-4 of (1) a minimum lot area of 15,000 SF, (2) lot width of 100 FT and (3) set back requirements do not apply to the parking area.