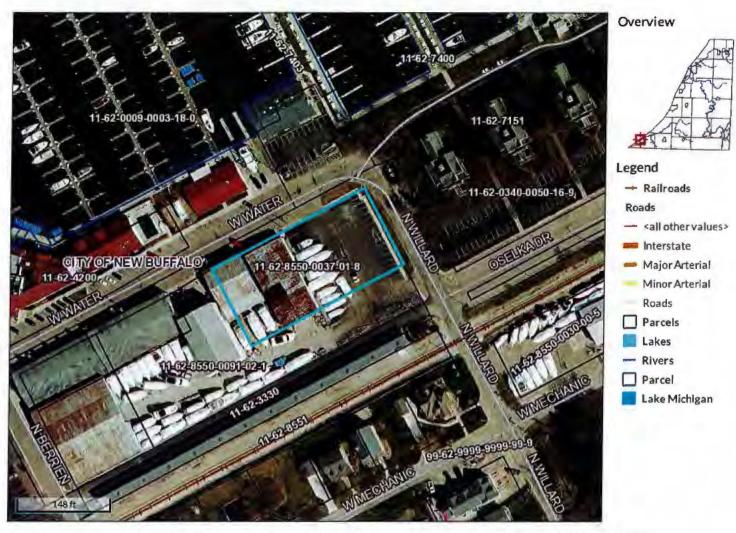

#### Oselka Marine Parking Lot

Meeting Date: August 25, 2020

Project Number: 8.13.20

Project Name: Oselka Marine Parking Lot

Applicant: Paul Oselka, Payjay, Inc.,

Property Location: 509 W. Water Street, as described on page 3 of the application. Tax ID # 62-8550-

0037-01-8 and a portion of 62-855-0091-02-1.

**Dimensions:** 594.38 x 198, 117,687 SF, 2.7 acres.

Proposed Use: Paved parking lot for Marina operations, primarily seasonal boat storage.

Zoning: Waterfront Marina.

Action Requested: Site Plan Review 514 W. Water Street.

#### **OVERVIEW**

The applicant requests approval of a site plan to pave an existing parking lot at the Oselka Marina facility located at the corner of N. Willard and W. Water Street. There is no existing file for the long standing facility at that location but it contains only one main building and parking lot identified as principal uses allowed in conjunction with a "permitted" marine oriented business identified in Section 12.

The site plan submitted in conjunction with this application identifies a drainage plan and grading specifications and exceeds the Site Development Requirements of Section 12-4 of (1) a minimum lot area of 15,000 SF, (2) lot width of 100 FT and (3) set back requirements do not apply to the parking area.