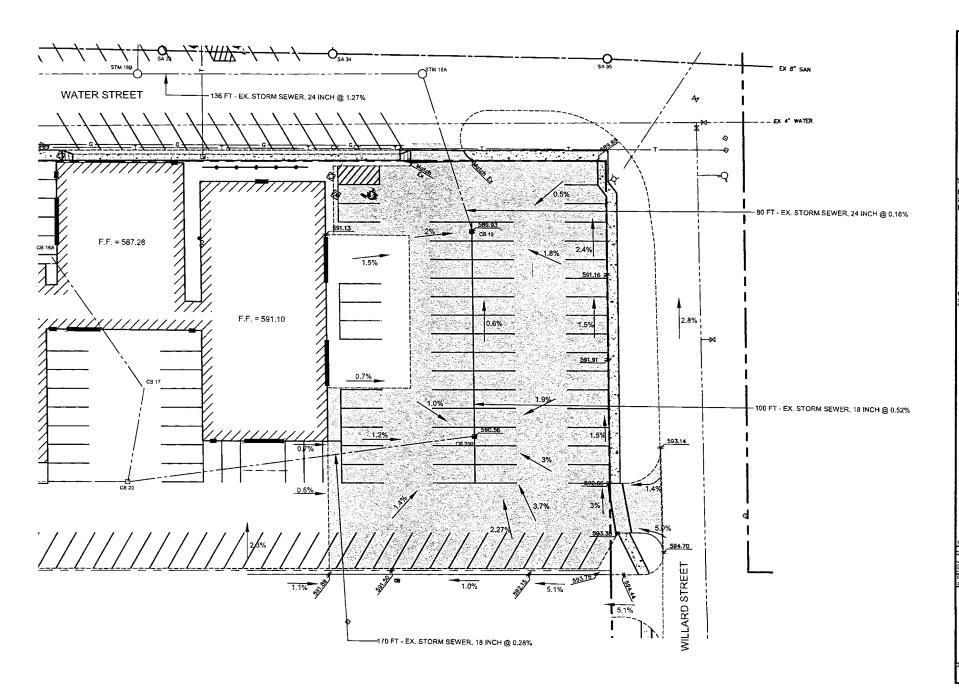

#### Oselka Marine Parking Lot

Meeting Date: August 25, 2020

Project Number: 8.13.20

Project Name: Oselka Marine Parking Lot

Applicant: Paul Oselka, Payjay, Inc.,

Property Location: 509 W. Water Street, as described on page 3 of the application. Tax ID # 62-8550-

0037-01-8 and a portion of 62-855-0091-02-1.

**Dimensions:** 594.38 x 198, 117,687 SF, 2.7 acres.

Proposed Use: Paved parking lot for Marina operations, primarily seasonal boat storage.

Zoning: Waterfront Marina.

#### **OVERVIEW**

The applicant requests approval of a site plan to pave an existing parking lot at the Oselka Marina facility located at the corner of N. Willard and W. Water Street. There is no existing file for the long standing facility at that location but it contains only one main building and parking lot identified as principal uses allowed in conjunction with a "permitted" marine oriented business identified in Section 12.

The site plan submitted in conjunction with this application identifies a drainage plan and grading specifications and exceeds the Site Development Requirements of Section 12-4 of (1) a minimum lot area of 15,000 SF, (2) lot width of 100 FT and (3) set back requirements do not apply to the parking area.