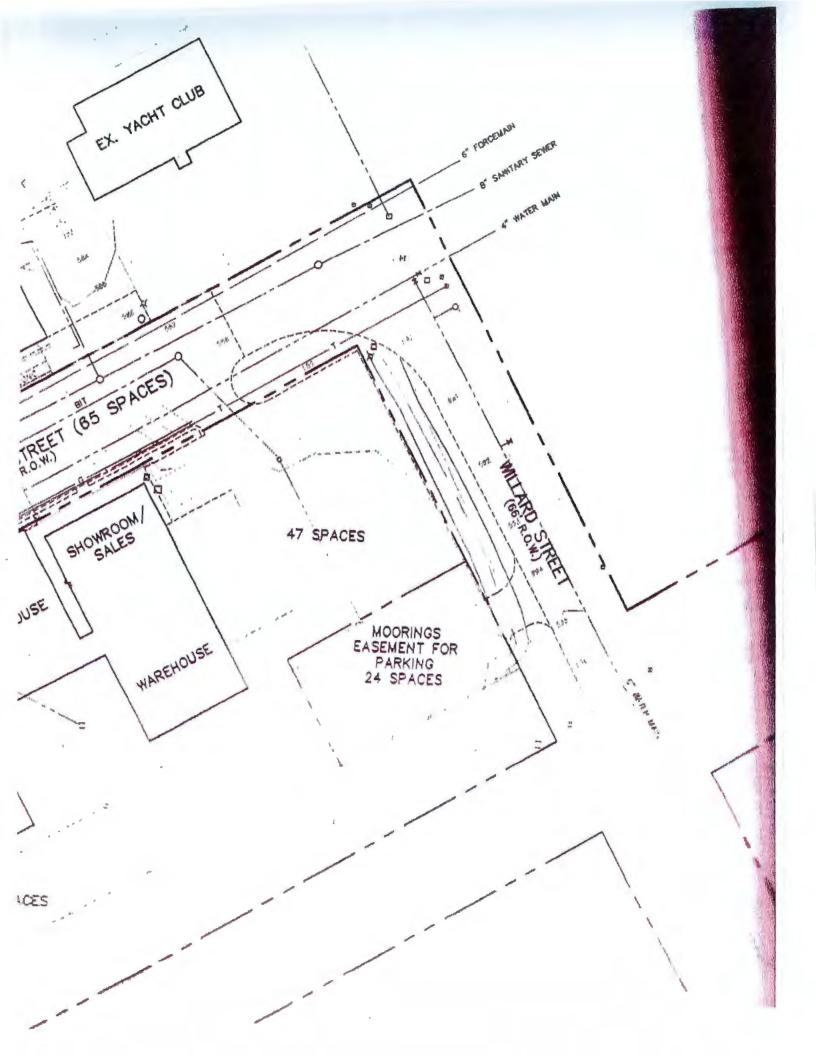

#### Oselka Marine Parking Lot

Meeting Date: August 25, 2020

Project Number: 8.13.20

Project Name: Oselka Marine Parking Lot

Applicant: Paul Oselka, Payjay, Inc.,

Property Location: 509 W. Water Street, as described on page 3 of the application. Tax ID # 62-8550-

0037-01-8 and a portion of 62-855-0091-02-1.

**Dimensions:** 594.38 x 198, 117,687 SF, 2.7 acres.

Proposed Use: Paved parking lot for Marina operations, primarily seasonal boat storage.

Zoning: Waterfront Marina.

#### **OVERVIEW**

The applicant requests approval of a site plan to pave an existing parking lot at the Oselka Marina facility located at the corner of N. Willard and W. Water Street. There is no existing file for the long standing facility at that location but it contains only one main building and parking lot identified as principal uses allowed in conjunction with a "permitted" marine oriented business identified in Section 12.

The site plan submitted in conjunction with this application identifies a drainage plan and grading specifications and exceeds the Site Development Requirements of Section 12-4 of (1) a minimum lot area of 15,000 SF, (2) lot width of 100 FT and (3) set back requirements do not apply to the parking area.