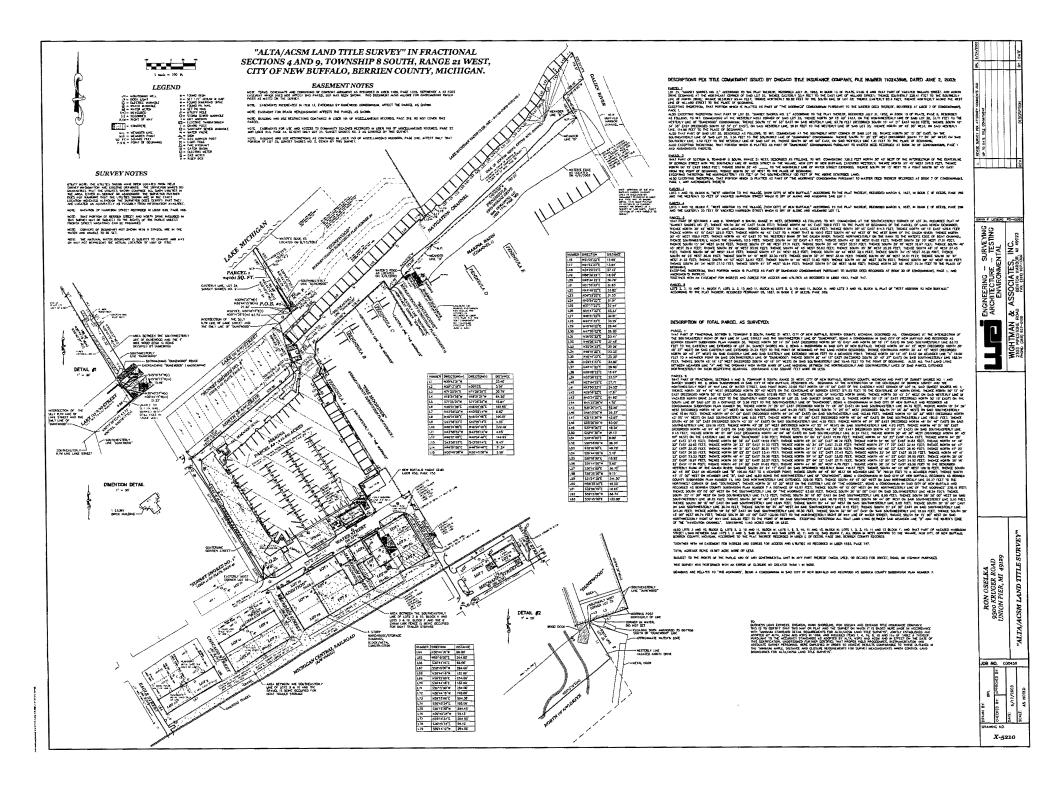

#### Oselka Marine Parking Lot

Meeting Date: August 25, 2020

Project Number: 8.13.20

Project Name: Oselka Marine Parking Lot

Applicant: Paul Oselka, Payjay, Inc.,

Property Location: 509 W. Water Street, as described on page 3 of the application. Tax ID # 62-8550-

0037-01-8 and a portion of 62-855-0091-02-1.

**Dimensions:** 594.38 x 198, 117,687 SF, 2.7 acres.

Proposed Use: Paved parking lot for Marina operations, primarily seasonal boat storage.

Zoning: Waterfront Marina.

Action Requested: Site Plan Review 514 W. Water Street.

#### **OVERVIEW**

The applicant requests approval of a site plan to pave an existing parking lot at the Oselka Marina facility located at the corner of N. Willard and W. Water Street. There is no existing file for the long standing facility at that location but it contains only one main building and parking lot identified as principal uses allowed in conjunction with a "permitted" marine oriented business identified in Section 12.

The site plan submitted in conjunction with this application identifies a drainage plan and grading specifications and exceeds the Site Development Requirements of Section 12-4 of (1) a minimum lot area of 15,000 SF, (2) lot width of 100 FT and (3) set back requirements do not apply to the parking area.