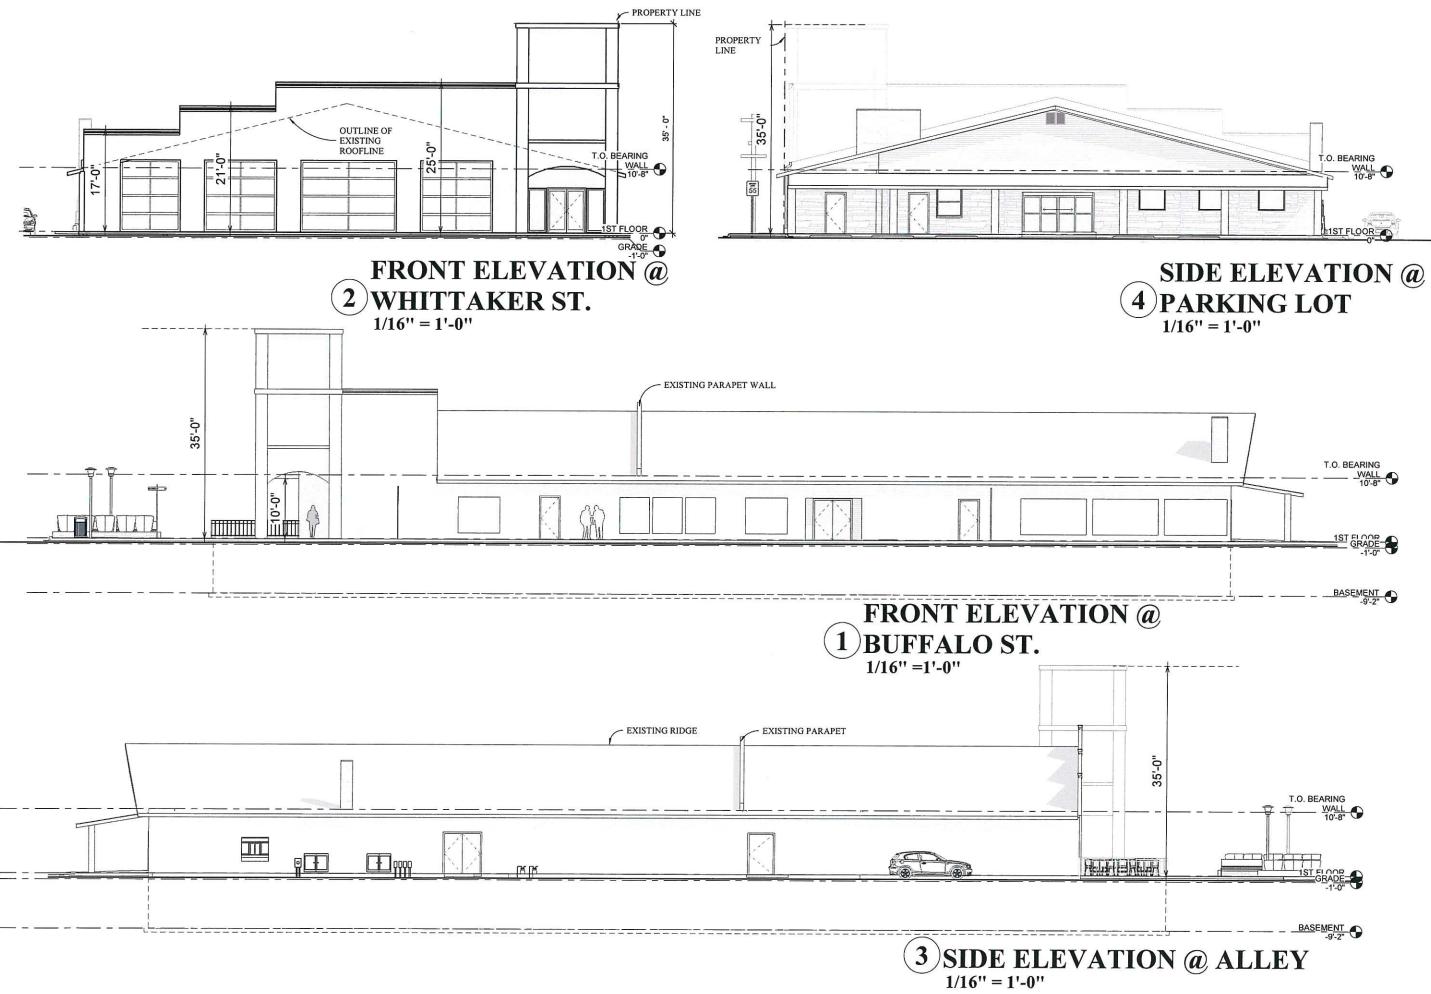

## Special Use Permit Staff Report

Hearing Date: February 17, 2021 Project Number: PZ21-0002 Applicant: Damon Marano Subject Property Address1 N. Whittaker Street, New Buffalo, MI 49117 Nature of the Request: Site Plan & Special Use request for Restaurant outdoor seating area. Zoning District: CBD "Central Business District"

## **OVERVIEW**

The applicant is Damon Marano, of 1 N. Whittaker, New Buffalo, MI 49117. The applicant requests a special use permit for eating establishment outdoor seating. Article 10 Sec. 10-2 "Uses permitted by right and special use permit". Allows (item 20) "Outdoor seating/service with special use permit.

This location, 1 N Whittaker Street current tenant is Pharmacy. Building to be renovated for several future tenants. All appropriate construction permits would be required.

**Recommendation:** Upon review of the application materials, validation of the facts reported, site inspection and evaluation of each of the criteria required for review and noted in this staff report, it is the recommendation of the Zoning Administrator to approve the special use request for outside seating establishment at 1 N Whittaker Street with any requested stipulations from Planning Commission.