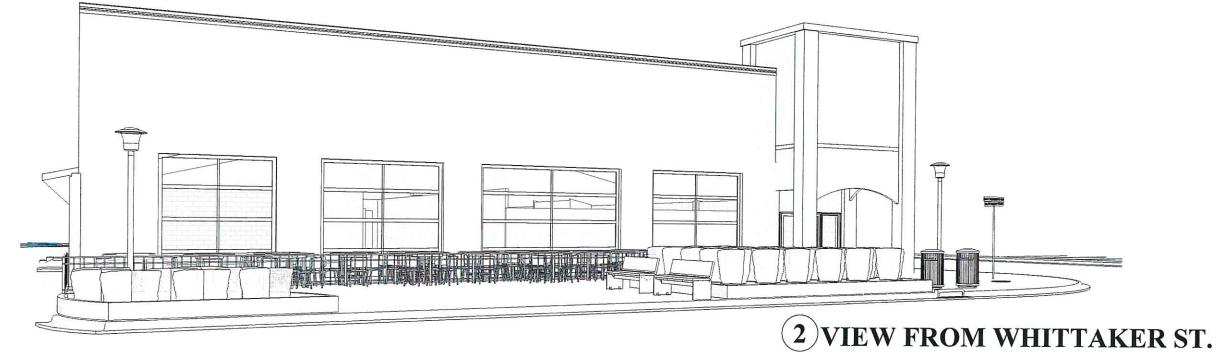

## **OVERVIEW**

The applicant is Damon Marano, of 1 N. Whittaker, New Buffalo, MI 49117. The applicant requests a special use permit for eating establishment outdoor seating. Article 10 Sec. 10-2 "Uses permitted by right and special use permit". Allows (item 20) "Outdoor seating/service with special use permit.

This location, 1 N Whittaker Street current tenant is Pharmacy. Building to be renovated for several future tenants. All appropriate construction permits would be required.

**Recommendation:** Upon review of the application materials, validation of the facts reported, site inspection and evaluation of each of the criteria required for review and noted in this staff report, it is the recommendation of the Zoning Administrator to approve the special use request for outside seating establishment at 1 N Whittaker Street with any requested stipulations from Planning Commission.