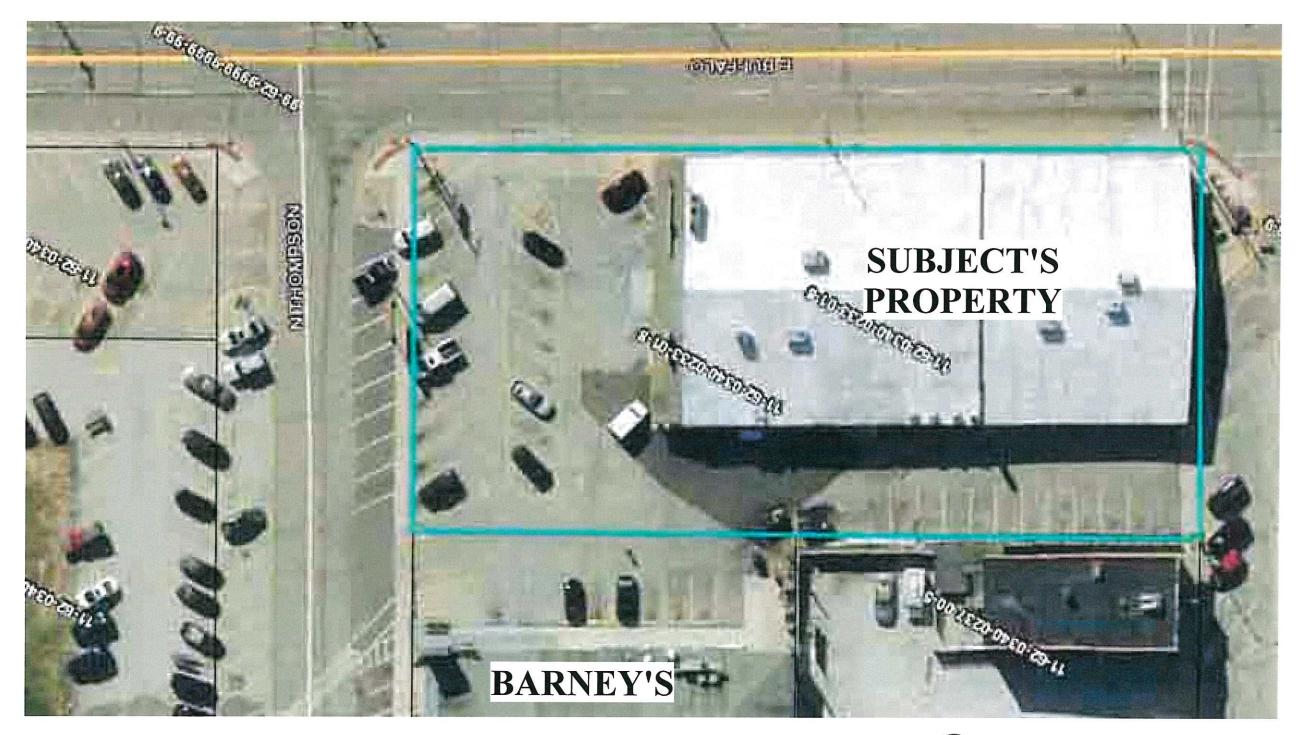

## Special Use Permit Staff Report

Hearing Date: February 17, 2021 Project Number: PZ21-0002 Applicant: Damon Marano Subject Property Address1 N. Whittaker Street, New Buffalo, MI 49117 Nature of the Request: Site Plan & Special Use request for Restaurant outdoor seating area. Zoning District: CBD "Central Business District"

## **OVERVIEW**

The applicant is Damon Marano, of 1 N. Whittaker, New Buffalo, MI 49117. The applicant requests a special use permit for eating establishment outdoor seating. Article 10 Sec. 10-2 "Uses permitted by right and special use permit". Allows (item 20) "Outdoor seating/service with special use permit.

This location, 1 N Whittaker Street current tenant is Pharmacy. Building to be renovated for several future tenants. All appropriate construction permits would be required.

**Recommendation:** Upon review of the application materials, validation of the facts reported, site inspection and evaluation of each of the criteria required for review and noted in this staff report, it is the recommendation of the Zoning Administrator to approve the special use request for outside seating establishment at 1 N Whittaker Street with any requested stipulations from Planning Commission.