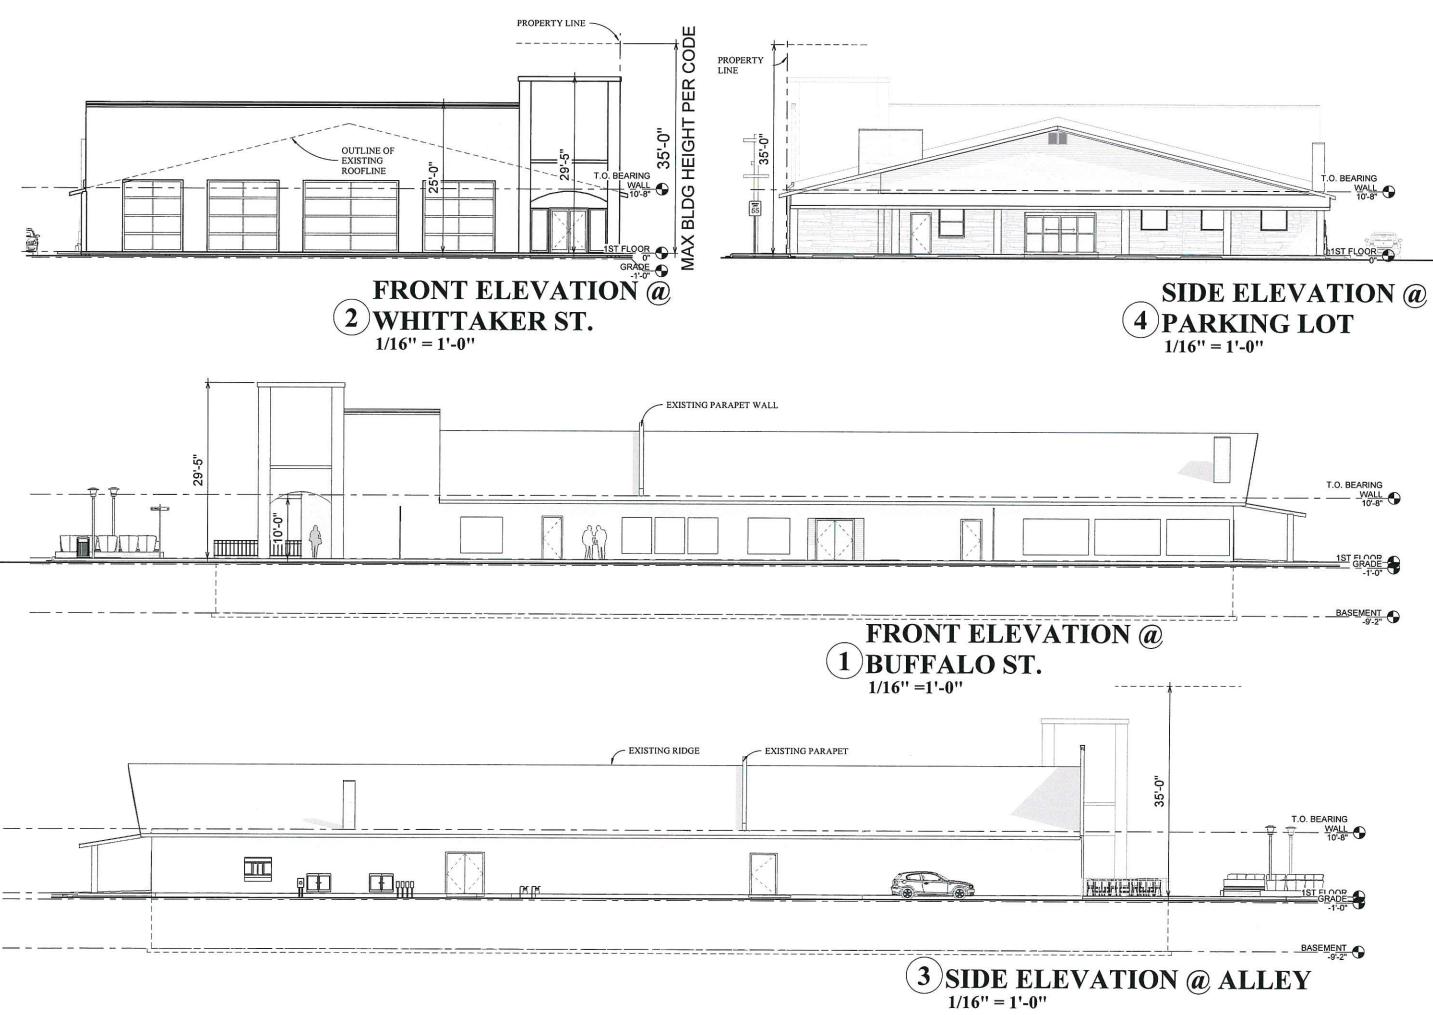

## Special Use Permit Staff Report

Hearing Date: February 17, 2021 Project Number: PZ21-0002 Applicant: Damon Marano Subject Property Address1 N. Whittaker Street, New Buffalo, MI 49117 Nature of the Request: Site Plan & Special Use request for Restaurant outdoor seating area. Zoning District: CBD "Central Business District"

## **OVERVIEW**

The applicant is Damon Marano, of 1 N. Whittaker, New Buffalo, MI 49117. The applicant requests a special use permit for eating establishment outdoor seating. Article 10 Sec. 10-2 "Uses permitted by right and special use permit". Allows (item 20) "Outdoor seating/service with special use permit.

This location, 1 N Whittaker Street current tenant is Pharmacy. Building to be renovated for several future tenants. All appropriate construction permits would be required.

**Recommendation:** Upon review of the application materials, validation of the facts reported, site inspection and evaluation of each of the criteria required for review and noted in this staff report, it is the recommendation of the Zoning Administrator to approve the special use request for outside seating establishment at 1 N Whittaker Street with any requested stipulations from Planning Commission.