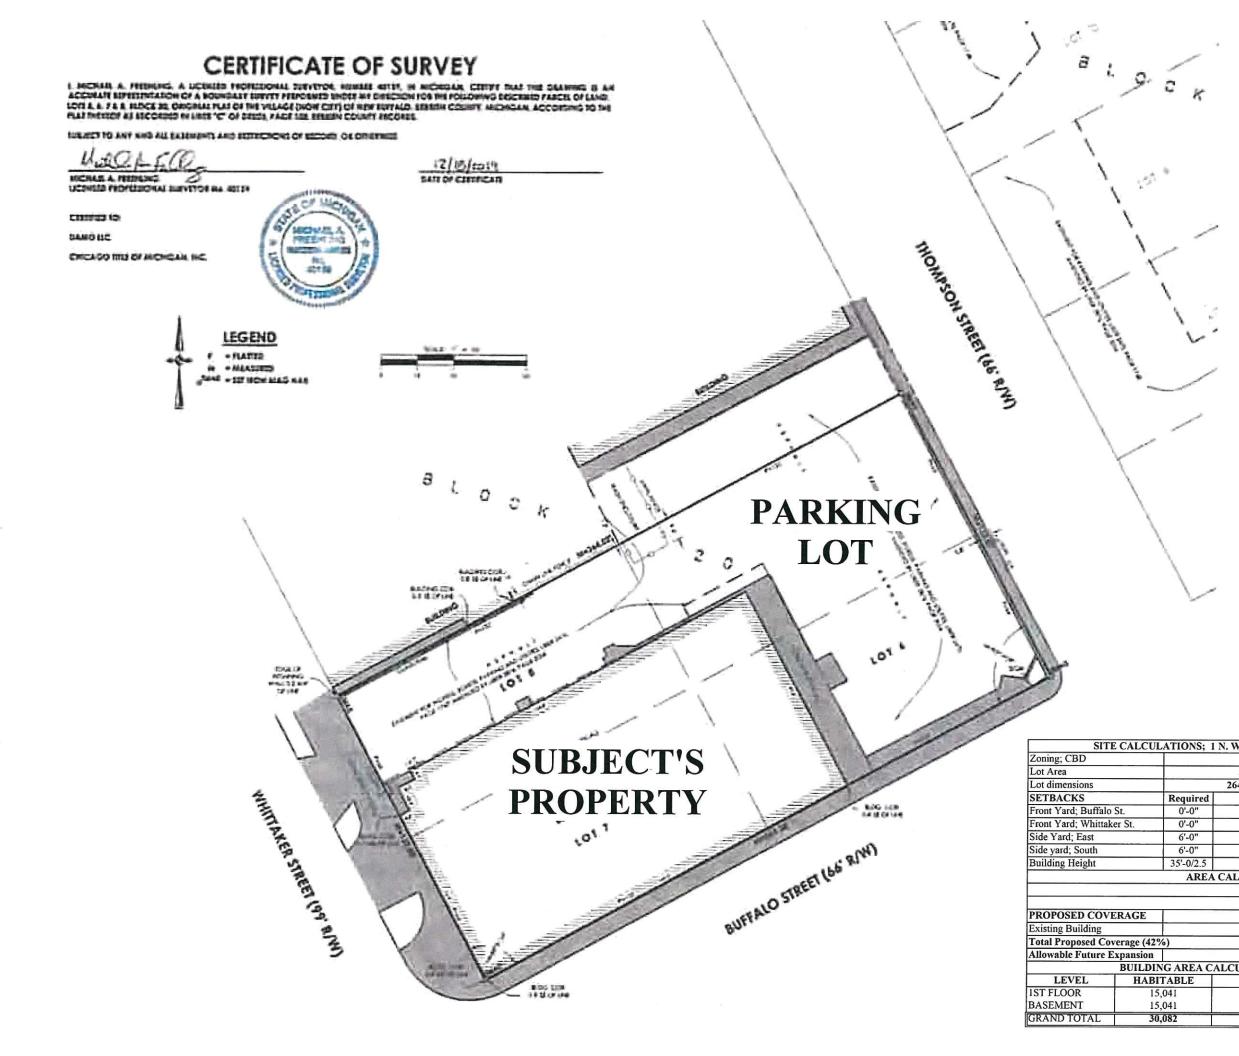

## Special Use Permit Staff Report

Hearing Date: February 17, 2021 Project Number: PZ21-0002 Applicant: Damon Marano Subject Property Address1 N. Whittaker Street, New Buffalo, MI 49117 Nature of the Request: Site Plan & Special Use request for Restaurant outdoor seating area. Zoning District: CBD "Central Business District"

## **OVERVIEW**

The applicant is Damon Marano, of 1 N. Whittaker, New Buffalo, MI 49117. The applicant requests a special use permit for eating establishment outdoor seating. Article 10 Sec. 10-2 "Uses permitted by right and special use permit". Allows (item 20) "Outdoor seating/service with special use permit.

This location, 1 N Whittaker Street current tenant is Pharmacy. Building to be renovated for several future tenants. All appropriate construction permits would be required.

**Recommendation:** Upon review of the application materials, validation of the facts reported, site inspection and evaluation of each of the criteria required for review and noted in this staff report, it is the recommendation of the Zoning Administrator to approve the special use request for outside seating establishment at 1 N Whittaker Street with any requested stipulations from Planning Commission.