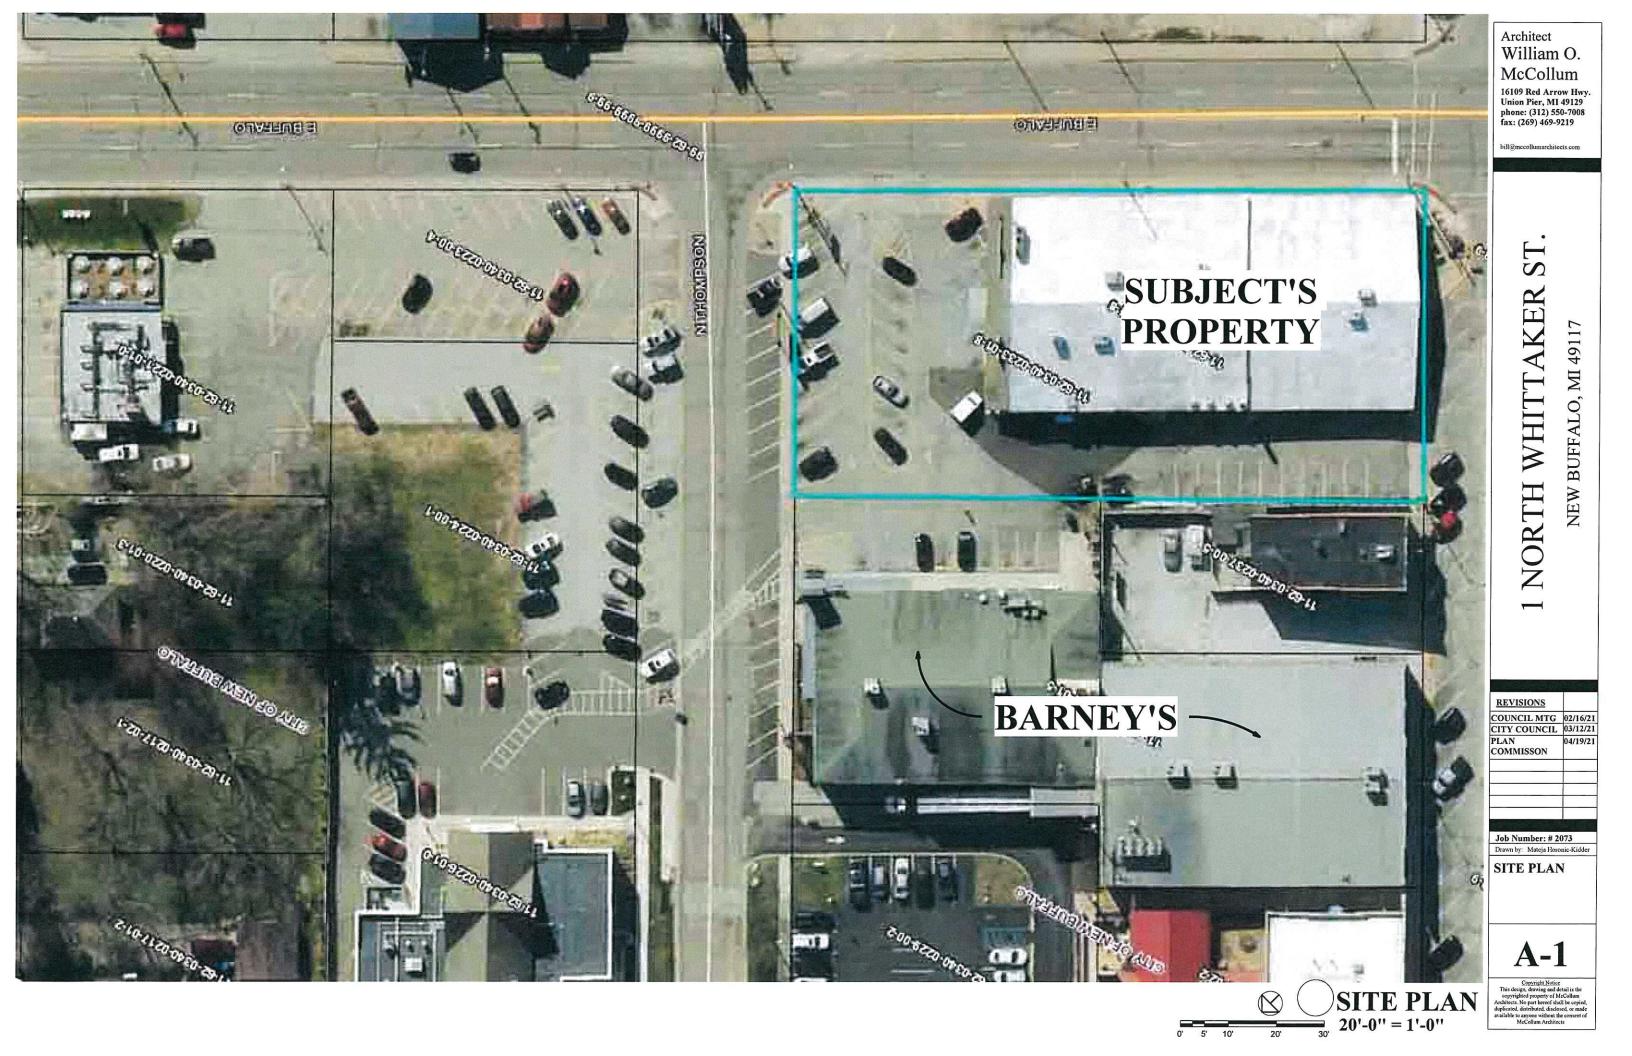

## Special Use Permit Staff Report

Hearing Date: February 17, 2021 Project Number: PZ21-0002 Applicant: Damon Marano Subject Property Address1 N. Whittaker Street, New Buffalo, MI 49117 Nature of the Request: Site Plan & Special Use request for Restaurant outdoor seating area. Zoning District: CBD "Central Business District"

## **OVERVIEW**

The applicant is Damon Marano, of 1 N. Whittaker, New Buffalo, MI 49117. The applicant requests a special use permit for eating establishment outdoor seating. Article 10 Sec. 10-2 "Uses permitted by right and special use permit". Allows (item 20) "Outdoor seating/service with special use permit.

This location, 1 N Whittaker Street current tenant is Pharmacy. Building to be renovated for several future tenants. All appropriate construction permits would be required.

**Recommendation:** Upon review of the application materials, validation of the facts reported, site inspection and evaluation of each of the criteria required for review and noted in this staff report, it is the recommendation of the Zoning Administrator to approve the special use request for outside seating establishment at 1 N Whittaker Street with any requested stipulations from Planning Commission.