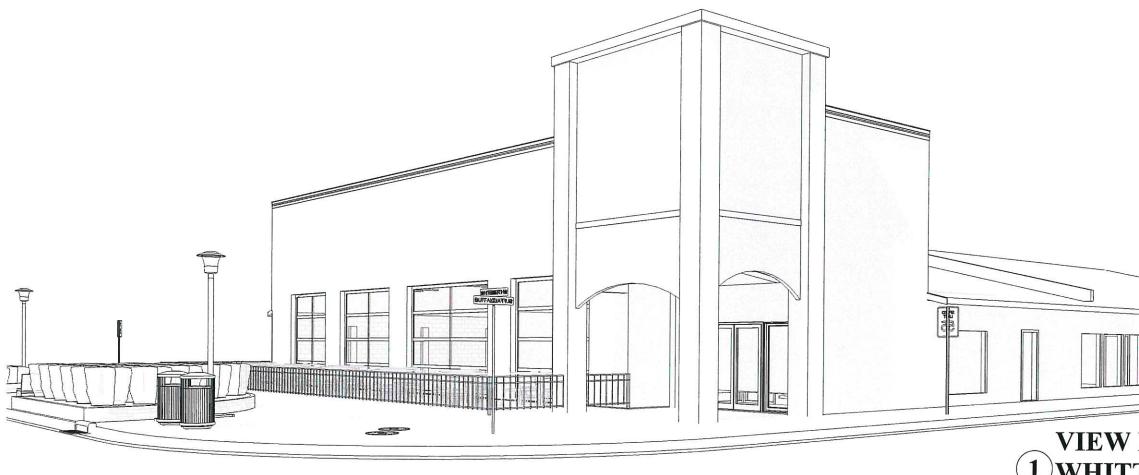

## **OVERVIEW**

The applicant is Damon Marano, of 1 N. Whittaker, New Buffalo, MI 49117. The applicant requests a special use permit for eating establishment outdoor seating. Article 10 Sec. 10-2 "Uses permitted by right and special use permit". Allows (item 20) "Outdoor seating/service with special use permit.

This location, 1 N Whittaker Street current tenant is Pharmacy. Building to be renovated for several future tenants. All appropriate construction permits would be required.

**Recommendation:** Upon review of the application materials, validation of the facts reported, site inspection and evaluation of each of the criteria required for review and noted in this staff report, it is the recommendation of the Zoning Administrator to approve the special use request for outside seating establishment at 1 N Whittaker Street with any requested stipulations from Planning Commission.