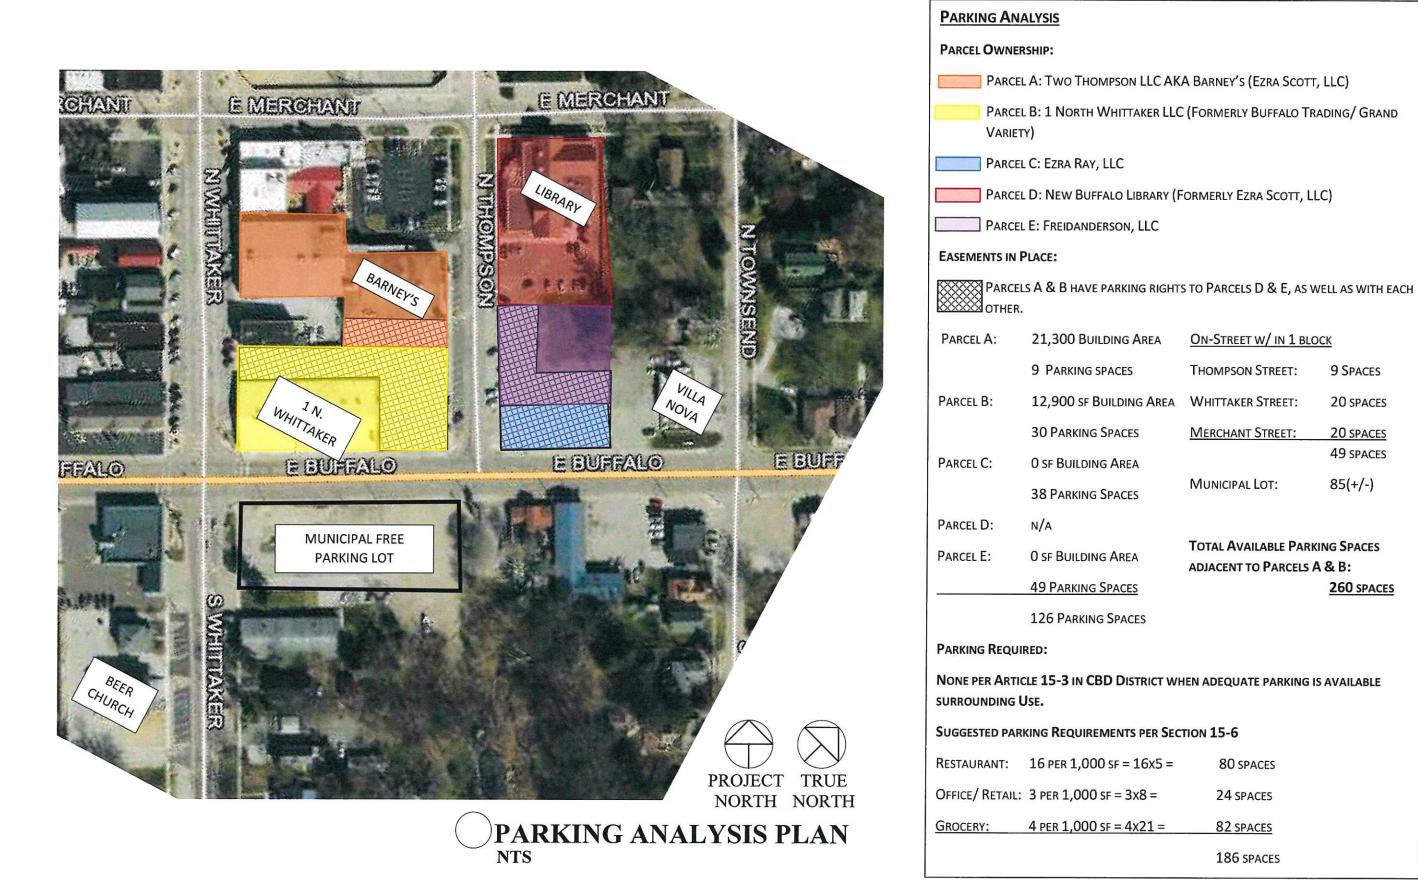

This location, 1 N Whittaker Street current tenant is Pharmacy. Building to be renovated for several future tenants. All appropriate construction permits would be required.

**Recommendation:** Upon review of the application materials, validation of the facts reported, site inspection and evaluation of each of the criteria required for review and noted in this staff report, it is the recommendation of the Zoning Administrator to approve the special use request for outside seating establishment at 1 N Whittaker Street with any requested stipulations from Planning Commission.