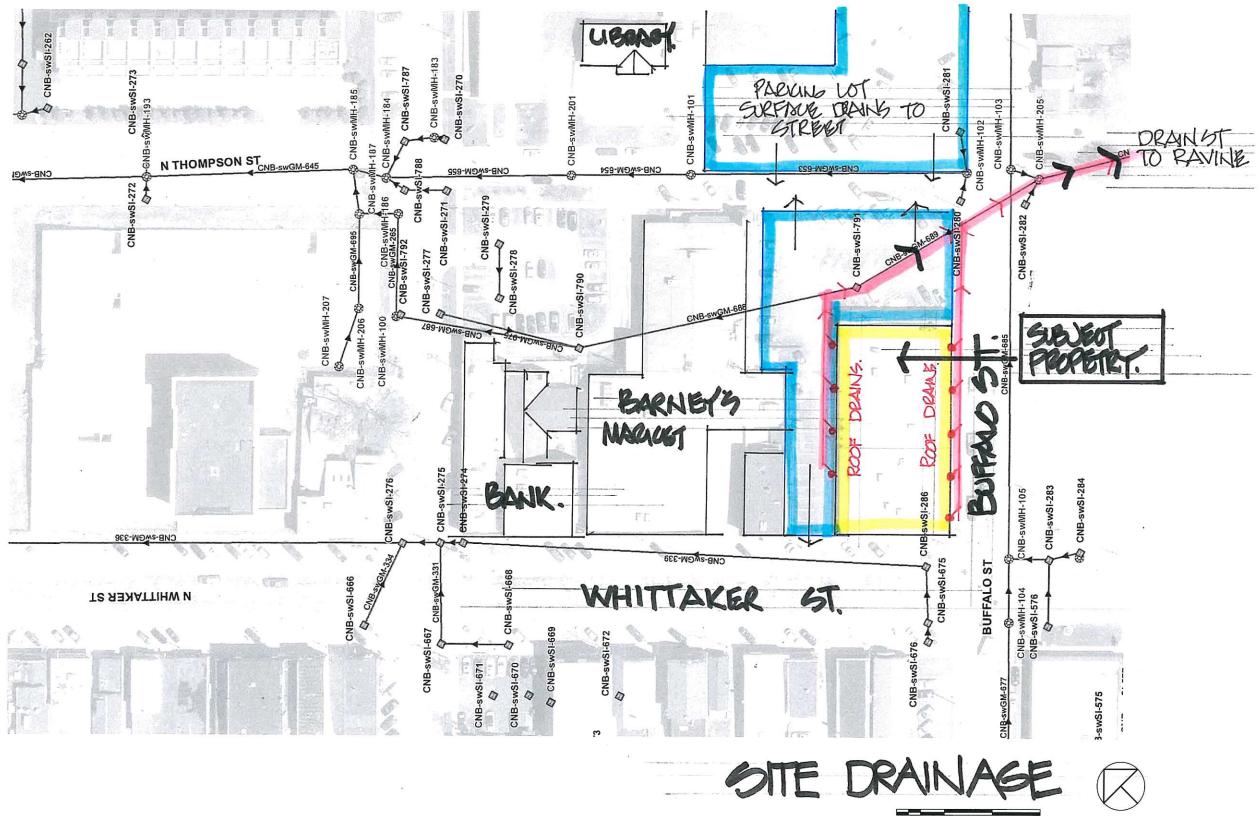

## Special Use Permit Staff Report

Hearing Date: February 17, 2021 Project Number: PZ21-0002 Applicant: Damon Marano Subject Property Address1 N. Whittaker Street, New Buffalo, MI 49117 Nature of the Request: Site Plan & Special Use request for Restaurant outdoor seating area. Zoning District: CBD "Central Business District"

## **OVERVIEW**

The applicant is Damon Marano, of 1 N. Whittaker, New Buffalo, MI 49117. The applicant requests a special use permit for eating establishment outdoor seating. Article 10 Sec. 10-2 "Uses permitted by right and special use permit". Allows (item 20) "Outdoor seating/service with special use permit.

This location, 1 N Whittaker Street current tenant is Pharmacy. Building to be renovated for several future tenants. All appropriate construction permits would be required.

**Recommendation:** Upon review of the application materials, validation of the facts reported, site inspection and evaluation of each of the criteria required for review and noted in this staff report, it is the recommendation of the Zoning Administrator to approve the special use request for outside seating establishment at 1 N Whittaker Street with any requested stipulations from Planning Commission.