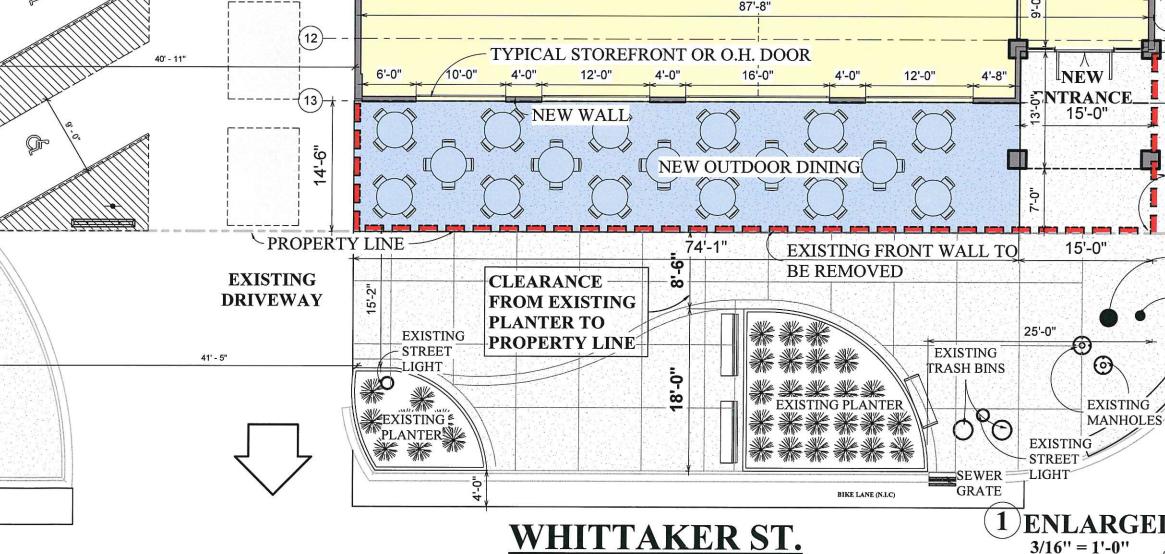

## Special Use Permit Staff Report

Hearing Date: February 17, 2021 Project Number: PZ21-0002 Applicant: Damon Marano Subject Property Address1 N. Whittaker Street, New Buffalo, MI 49117 Nature of the Request: Site Plan & Special Use request for Restaurant outdoor seating area. Zoning District: CBD "Central Business District"

## **OVERVIEW**

The applicant is Damon Marano, of 1 N. Whittaker, New Buffalo, MI 49117. The applicant requests a special use permit for eating establishment outdoor seating. Article 10 Sec. 10-2 "Uses permitted by right and special use permit". Allows (item 20) "Outdoor seating/service with special use permit.

This location, 1 N Whittaker Street current tenant is Pharmacy. Building to be renovated for several future tenants. All appropriate construction permits would be required.

**Recommendation:** Upon review of the application materials, validation of the facts reported, site inspection and evaluation of each of the criteria required for review and noted in this staff report, it is the recommendation of the Zoning Administrator to approve the special use request for outside seating establishment at 1 N Whittaker Street with any requested stipulations from Planning Commission.