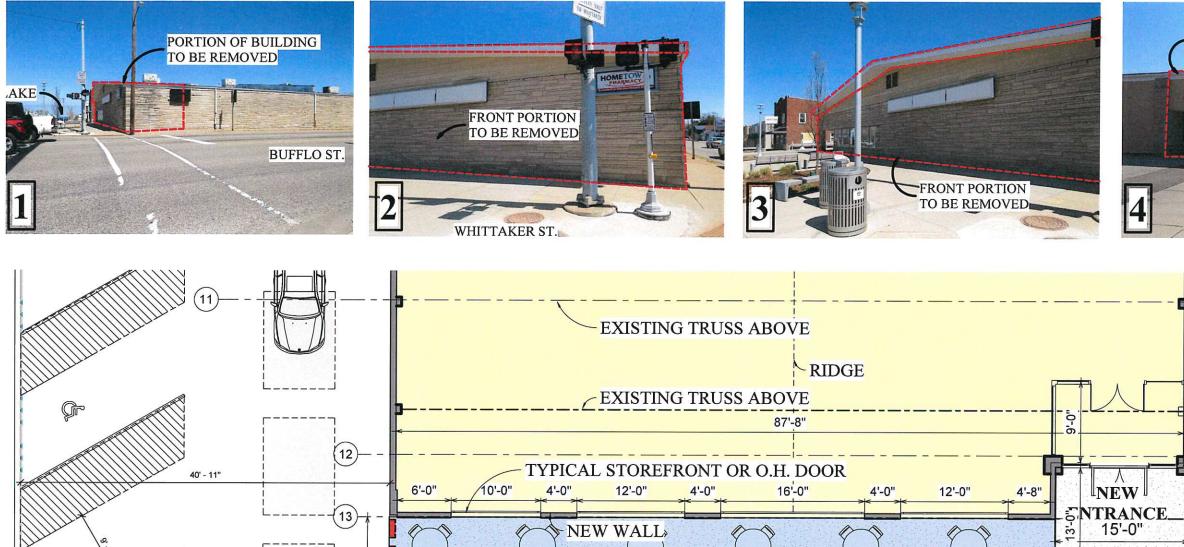

## Special Use Permit Staff Report

Hearing Date: February 17, 2021 Project Number: PZ21-0002 Applicant: Damon Marano Subject Property Address1 N. Whittaker Street, New Buffalo, MI 49117 Nature of the Request: Site Plan & Special Use request for Restaurant outdoor seating area. Zoning District: CBD "Central Business District"

## **OVERVIEW**

The applicant is Damon Marano, of 1 N. Whittaker, New Buffalo, MI 49117. The applicant requests a special use permit for eating establishment outdoor seating. Article 10 Sec. 10-2 "Uses permitted by right and special use permit". Allows (item 20) "Outdoor seating/service with special use permit.

This location, 1 N Whittaker Street current tenant is Pharmacy. Building to be renovated for several future tenants. All appropriate construction permits would be required.

**Recommendation:** Upon review of the application materials, validation of the facts reported, site inspection and evaluation of each of the criteria required for review and noted in this staff report, it is the recommendation of the Zoning Administrator to approve the special use request for outside seating establishment at 1 N Whittaker Street with any requested stipulations from Planning Commission.