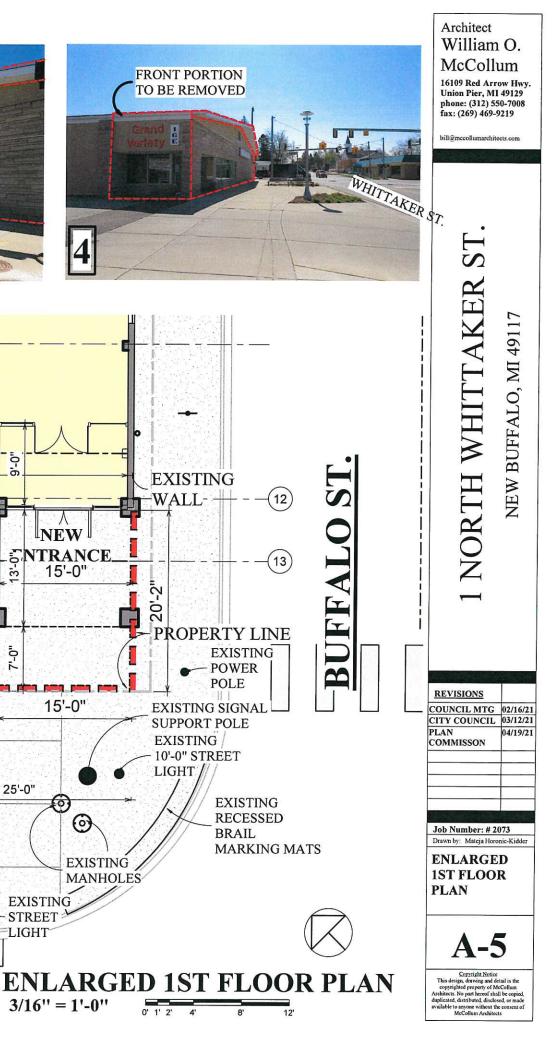

## Special Use Permit Staff Report

Hearing Date: February 17, 2021 Project Number: PZ21-0002 Applicant: Damon Marano Subject Property Address1 N. Whittaker Street, New Buffalo, MI 49117 Nature of the Request: Site Plan & Special Use request for Restaurant outdoor seating area. Zoning District: CBD "Central Business District"

## **OVERVIEW**

The applicant is Damon Marano, of 1 N. Whittaker, New Buffalo, MI 49117. The applicant requests a special use permit for eating establishment outdoor seating. Article 10 Sec. 10-2 "Uses permitted by right and special use permit". Allows (item 20) "Outdoor seating/service with special use permit.

This location, 1 N Whittaker Street current tenant is Pharmacy. Building to be renovated for several future tenants. All appropriate construction permits would be required.

**Recommendation:** Upon review of the application materials, validation of the facts reported, site inspection and evaluation of each of the criteria required for review and noted in this staff report, it is the recommendation of the Zoning Administrator to approve the special use request for outside seating establishment at 1 N Whittaker Street with any requested stipulations from Planning Commission.