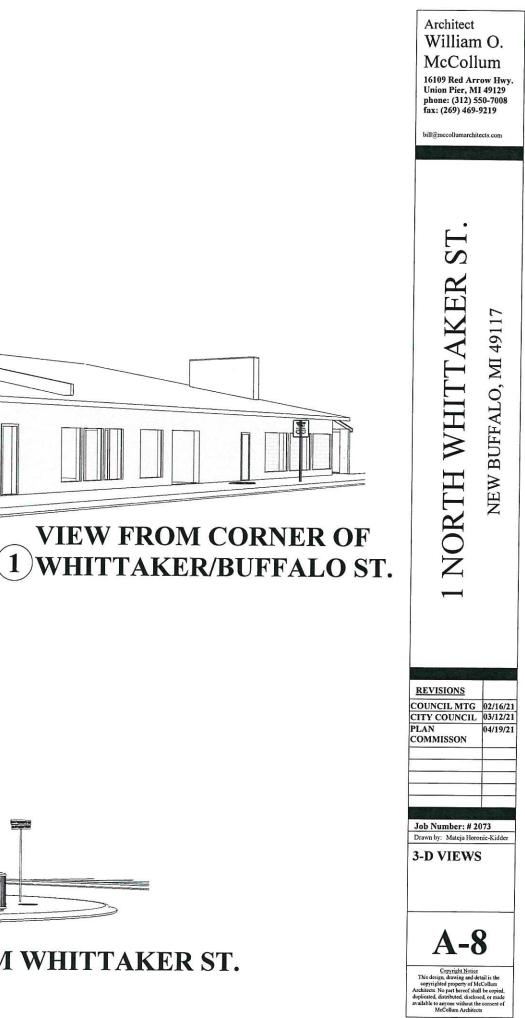

## Special Use Permit Staff Report

Hearing Date: February 17, 2021 Project Number: PZ21-0002 Applicant: Damon Marano Subject Property Address1 N. Whittaker Street, New Buffalo, MI 49117 Nature of the Request: Site Plan & Special Use request for Restaurant outdoor seating area. Zoning District: CBD "Central Business District"

## **OVERVIEW**

The applicant is Damon Marano, of 1 N. Whittaker, New Buffalo, MI 49117. The applicant requests a special use permit for eating establishment outdoor seating. Article 10 Sec. 10-2 "Uses permitted by right and special use permit". Allows (item 20) "Outdoor seating/service with special use permit.

This location, 1 N Whittaker Street current tenant is Pharmacy. Building to be renovated for several future tenants. All appropriate construction permits would be required.

**Recommendation:** Upon review of the application materials, validation of the facts reported, site inspection and evaluation of each of the criteria required for review and noted in this staff report, it is the recommendation of the Zoning Administrator to approve the special use request for outside seating establishment at 1 N Whittaker Street with any requested stipulations from Planning Commission.