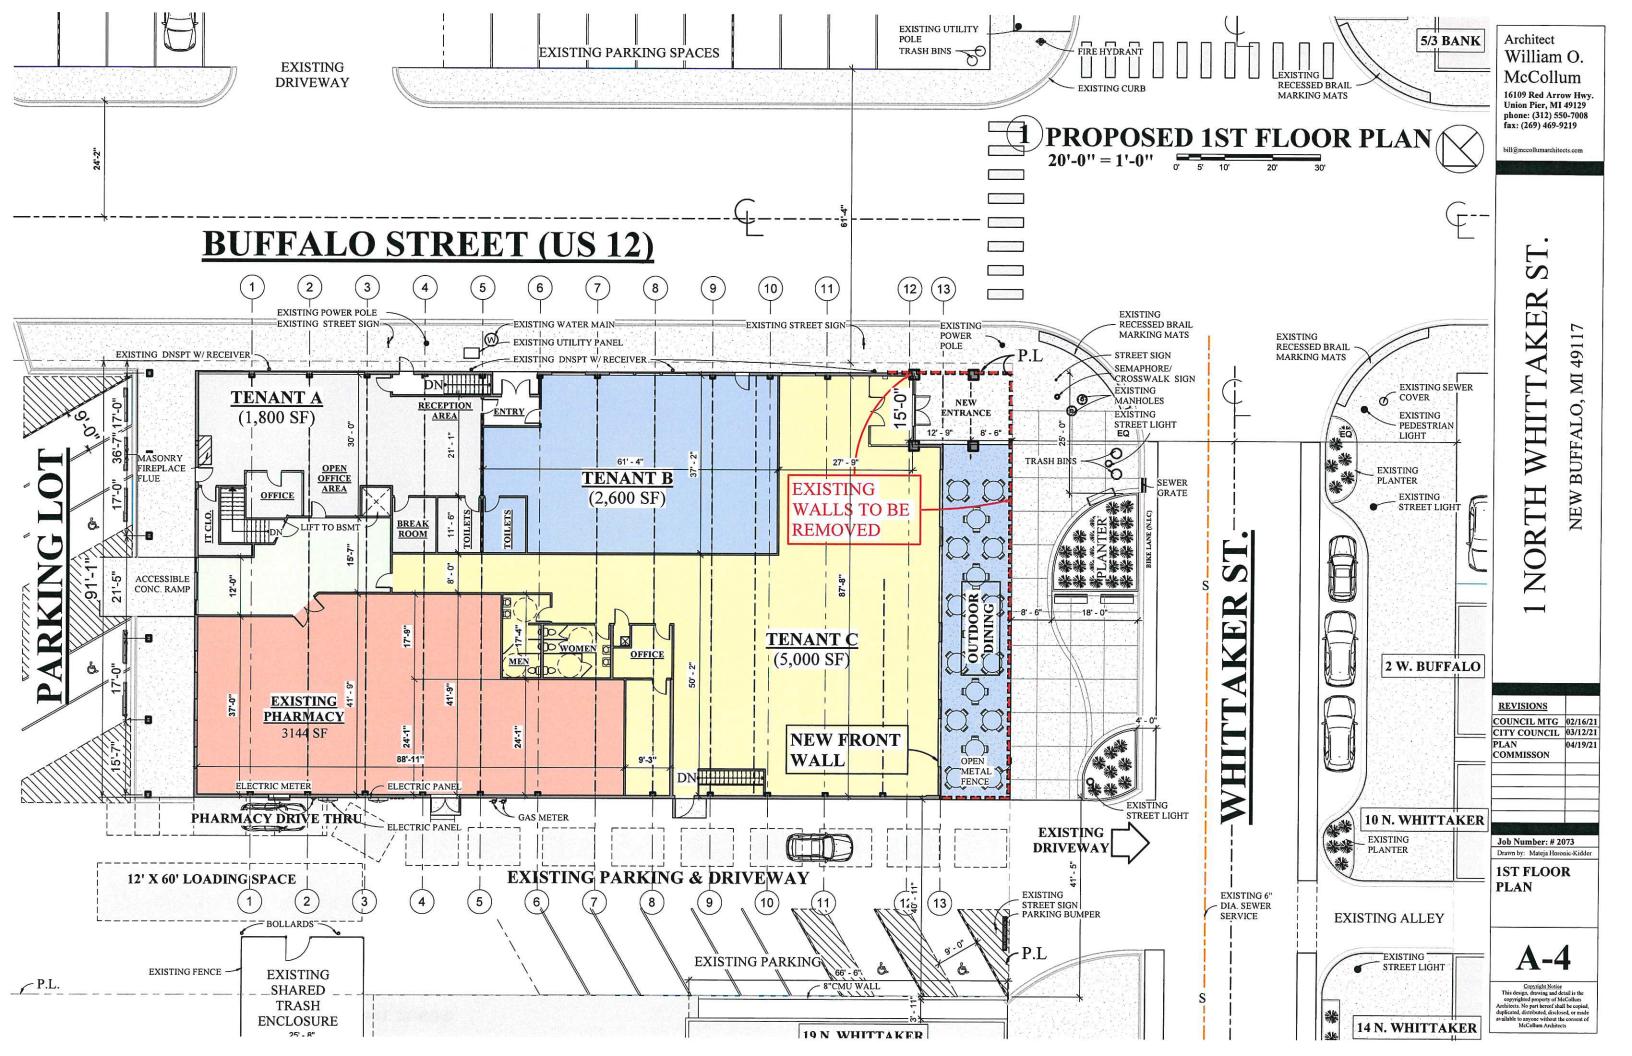

## Special Use Permit Staff Report

Hearing Date: February 17, 2021 Project Number: PZ21-0002 Applicant: Damon Marano Subject Property Address1 N. Whittaker Street, New Buffalo, MI 49117 Nature of the Request: Site Plan & Special Use request for Restaurant outdoor seating area. Zoning District: CBD "Central Business District"

## **OVERVIEW**

The applicant is Damon Marano, of 1 N. Whittaker, New Buffalo, MI 49117. The applicant requests a special use permit for eating establishment outdoor seating. Article 10 Sec. 10-2 "Uses permitted by right and special use permit". Allows (item 20) "Outdoor seating/service with special use permit.

This location, 1 N Whittaker Street current tenant is Pharmacy. Building to be renovated for several future tenants. All appropriate construction permits would be required.

**Recommendation:** Upon review of the application materials, validation of the facts reported, site inspection and evaluation of each of the criteria required for review and noted in this staff report, it is the recommendation of the Zoning Administrator to approve the special use request for outside seating establishment at 1 N Whittaker Street with any requested stipulations from Planning Commission.