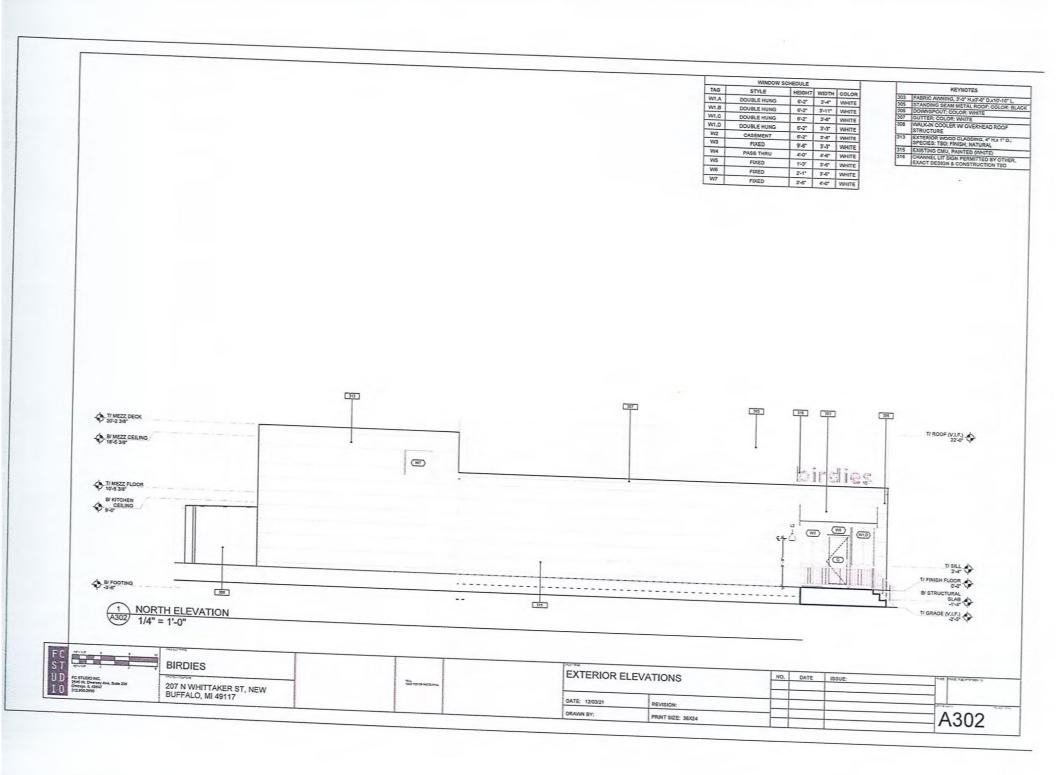

Current Zoning: Central Business District

Subject Property Address: 207 N Whittaker Street, New Buffalo, MI 49117

Nature of the Request: Variance Request for:

• To continue the existing 3 foot rear setback to the existing building and new addition.

• To continue the existing 1 foot west side setback to the property line, on existing building.

• To allow for a 1 foot side yard set back on the east side of the new building.

### **OVERVIEW**

The owner Benjamin Holland of 207 N Whittaker is looking to develop this property into a Restaurant with outdoor seating. This would include a re-purpose of current existing building with addition of new attached building. The applicant Julie Rosenthal of FC Studio Inc. has submitted a very complete and detailed application.