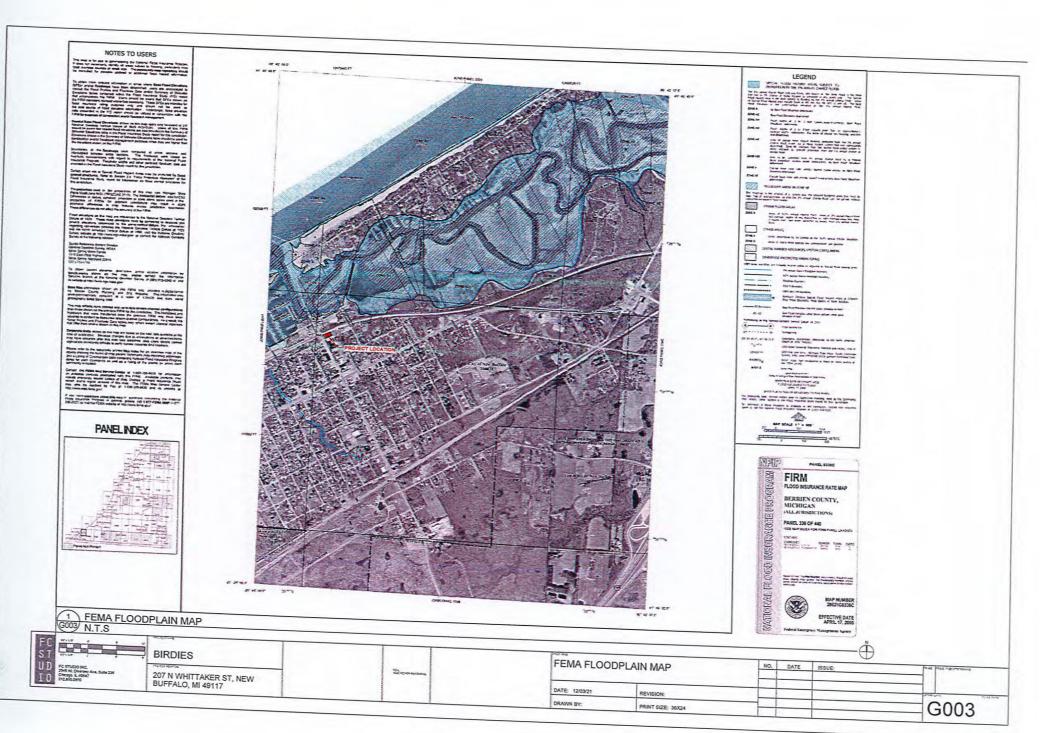

## City of New Buffalo Zoning Board of Appeals Staff Report

**Hearing Date:** January 20<sup>th</sup> 2022 (Thursday 5pm)

Project Number: PZ21-0012

Applicant: Julie Fisher Rosenthal (Architect)

Owner: Benjamin Holland Zoning District: CBD

Current Zoning: Central Business District

Subject Property Address: 207 N Whittaker Street, New Buffalo, MI 49117

Nature of the Request: Variance Request for:

• To continue the existing 3 foot rear setback to the existing building and new addition.

### **OVERVIEW**

The owner Benjamin Holland of 207 N Whittaker is looking to develop this property into a Restaurant with outdoor seating. This would include a re-purpose of current existing building with addition of new attached building. The applicant Julie Rosenthal of FC Studio Inc. has submitted a very complete and detailed application.