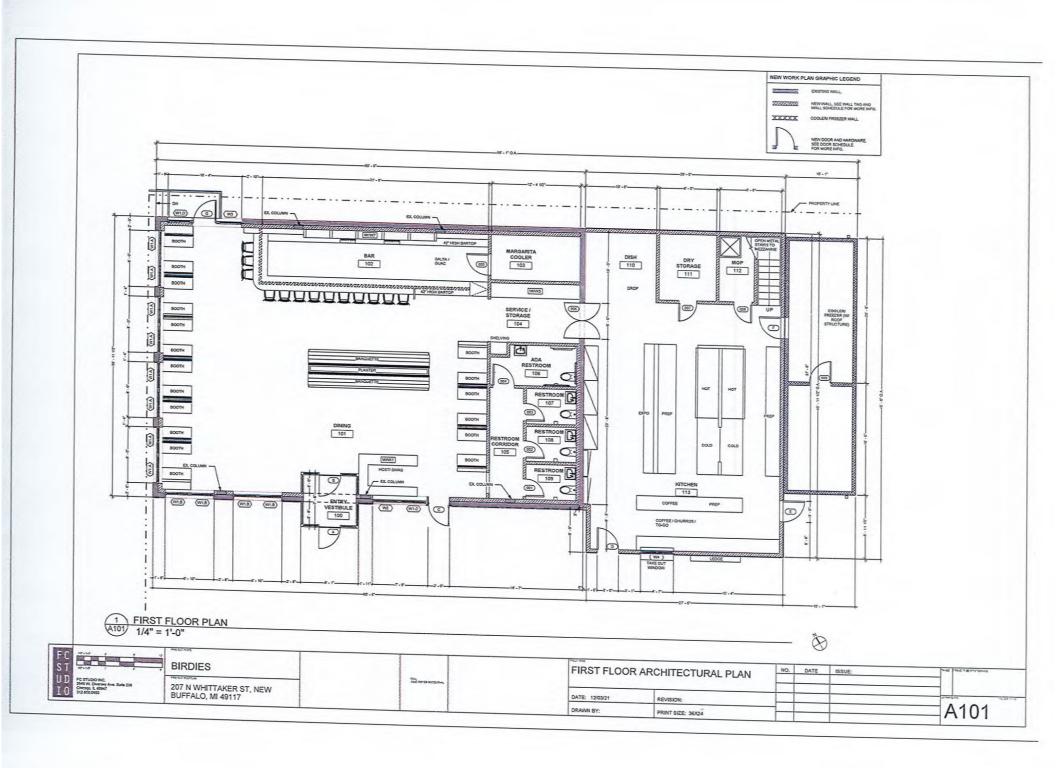

### **OVERVIEW**

The owner Benjamin Holland of 207 N Whittaker is looking to develop this property into a Restaurant with outdoor seating. This would include a re-purpose of current existing building with addition of new attached building. The applicant Julie Rosenthal of FC Studio Inc. has submitted a very complete and detailed application.