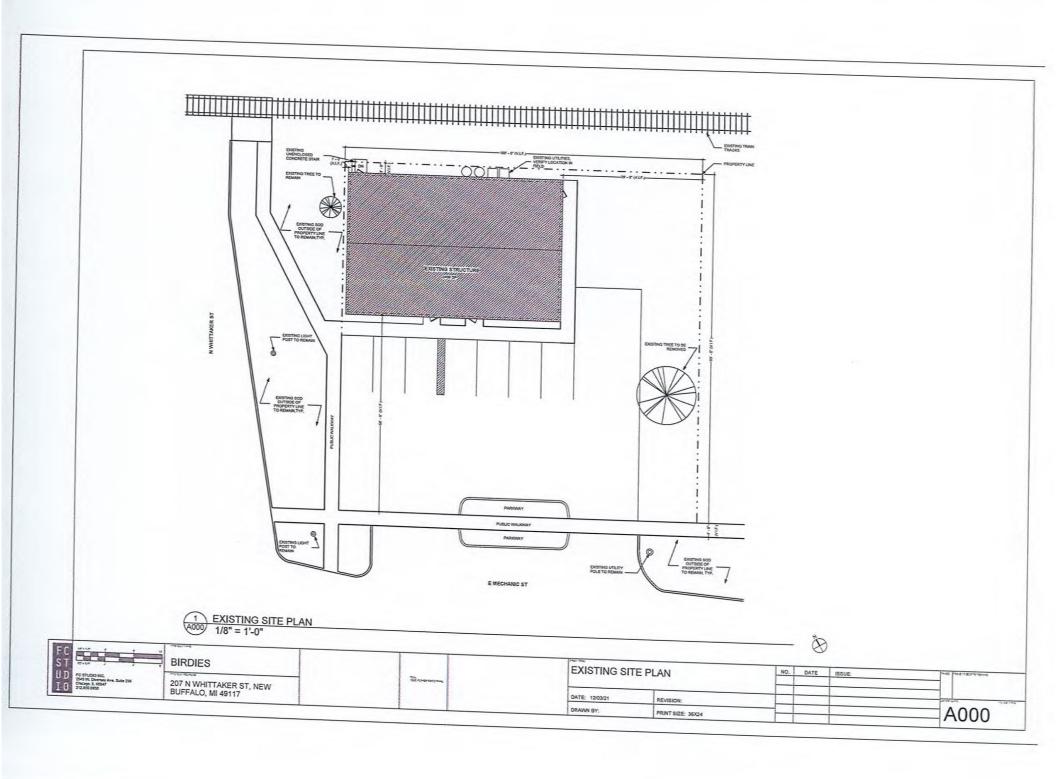

Current Zoning: Central Business District

Subject Property Address: 207 N Whittaker Street, New Buffalo, MI 49117

Nature of the Request: Variance Request for:

• To continue the existing 3 foot rear setback to the existing building and new addition.

### **OVERVIEW**

The owner Benjamin Holland of 207 N Whittaker is looking to develop this property into a Restaurant with outdoor seating. This would include a re-purpose of current existing building with addition of new attached building. The applicant Julie Rosenthal of FC Studio Inc. has submitted a very complete and detailed application.