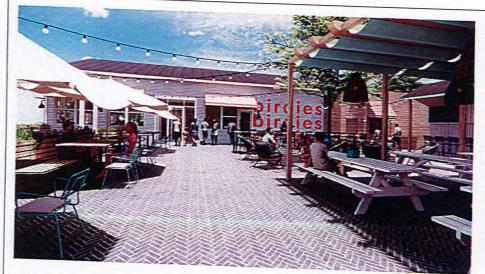

### **OVERVIEW**

The owner Benjamin Holland of 207 N Whittaker is looking to develop this property into a Restaurant with outdoor seating. This would include a re-purpose of current existing building with addition of new attached building. The applicant Julie Rosenthal of FC Studio Inc. has submitted a very complete and detailed application.