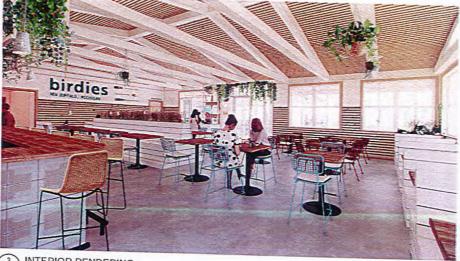

### **OVERVIEW**

The owner Benjamin Holland of 207 N Whittaker is looking to develop this property into a Restaurant with outdoor seating. This would include a re-purpose of current existing building with addition of new attached building. The applicant Julie Rosenthal of FC Studio Inc. has submitted a very complete and detailed application.

Respectfully submitted,

Ted Hanson Building Official City of New Buffalo

Project Name Birdies Project Number P221-cola Review Fee Paid \$500 Escrow Fee Paid

**APPLICATION TO:** 

PLANNING COMMISSION ZONING BOARD OF APPEALS