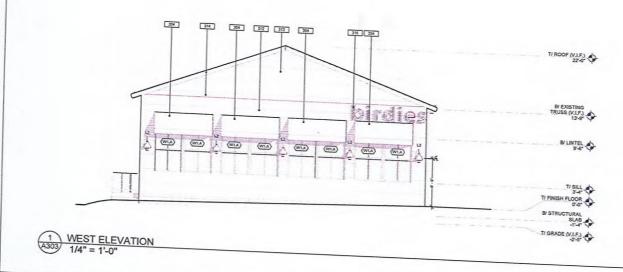

Current Zoning: Central Business District

Subject Property Address: 207 N Whittaker Street, New Buffalo, MI 49117

Nature of the Request: Variance Request for:

• To continue the existing 3 foot rear setback to the existing building and new addition.

• To continue the existing 1 foot west side setback to the property line, on existing building.

• To allow for a 1 foot side yard set back on the east side of the new building.

### **OVERVIEW**

The owner Benjamin Holland of 207 N Whittaker is looking to develop this property into a Restaurant with outdoor seating. This would include a re-purpose of current existing building with addition of new attached building. The applicant Julie Rosenthal of FC Studio Inc. has submitted a very complete and detailed application.