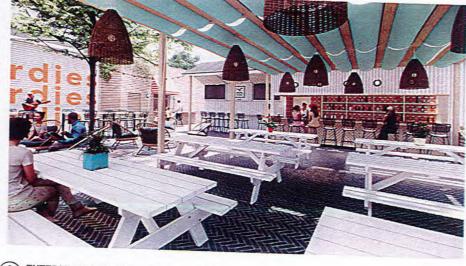

### **OVERVIEW**

The owner Benjamin Holland of 207 N Whittaker is looking to develop this property into a Restaurant with outdoor seating. This would include a re-purpose of current existing building with addition of new attached building. The applicant Julie Rosenthal of FC Studio Inc. has submitted a very complete and detailed application.

Respectfully submitted,

Ted Hanson Building Official City of New Buffalo

Project Name Birdies Project Number P221-cola Review Fee Paid \$500 Escrow Fee Paid

**APPLICATION TO:** 

PLANNING COMMISSION ZONING BOARD OF APPEALS