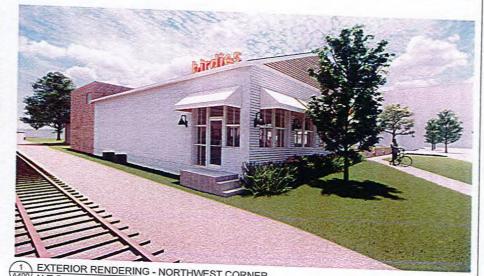

### **OVERVIEW**

The owner Benjamin Holland of 207 N Whittaker is looking to develop this property into a Restaurant with outdoor seating. This would include a re-purpose of current existing building with addition of new attached building. The applicant Julie Rosenthal of FC Studio Inc. has submitted a very complete and detailed application.