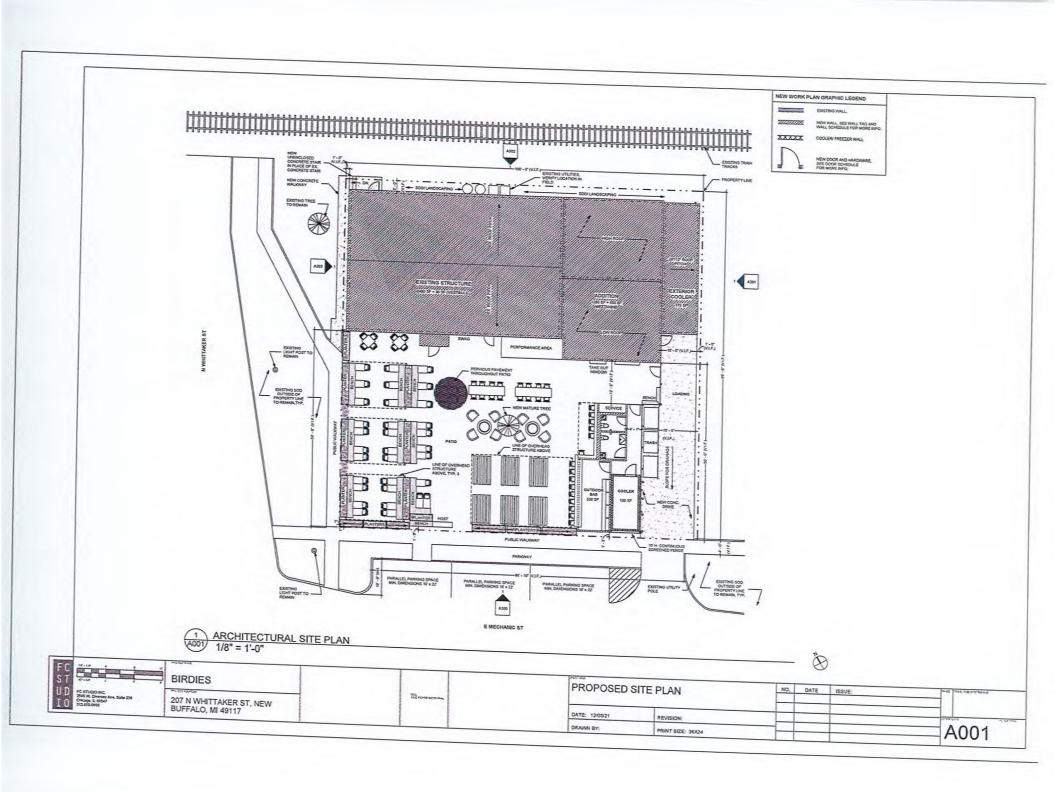

Current Zoning: Central Business District

Subject Property Address: 207 N Whittaker Street, New Buffalo, MI 49117

Nature of the Request: Variance Request for:

• To continue the existing 3 foot rear setback to the existing building and new addition.

• To continue the existing 1 foot west side setback to the property line, on existing building.

• To allow for a 1 foot side yard set back on the east side of the new building.

### **OVERVIEW**

The owner Benjamin Holland of 207 N Whittaker is looking to develop this property into a Restaurant with outdoor seating. This would include a re-purpose of current existing building with addition of new attached building. The applicant Julie Rosenthal of FC Studio Inc. has submitted a very complete and detailed application.

# II. Purpose of Application

| A) This application is a request for                                      | the following action:                                                          |                                  |
|---------------------------------------------------------------------------|--------------------------------------------------------------------------------|----------------------------------|
| Rezoning of Property                                                      | Subdivision Approval                                                           | Site Plan Approval               |
| Rezoning Amendment                                                        | Variance(s) Approval                                                           | Special Use Approva              |
| Lot Split – Subdivision or Land D                                         | Division Other:                                                                |                                  |
| B) The reasons for the requested a                                        | ction(s) are as follows:                                                       |                                  |
| A site plan review is required in a                                       | accordance with Article 19 for all pe                                          | rmitted uses in the Cent         |
| Business District.                                                        |                                                                                |                                  |
| Specific approvals are being requ                                         | uested for the following;                                                      |                                  |
| - Accessory Structure (Outdoor E                                          | Bar & Toilets) set back less than 6'                                           | from the front lot line.         |
| - Existing rear setback is 3'.                                            |                                                                                |                                  |
| - Existing side setback is 1'                                             |                                                                                |                                  |
| <ul> <li>Allowance for the off-street park</li> </ul>                     | ing requirement to be met through                                              | existing community               |
| parking lots.                                                             |                                                                                |                                  |
| *Article 10, Section 10-3 (Site Dev<br>*Article 3, Section 3-2 (Accessory | Building Structures and Uses)                                                  |                                  |
| *Article 15, Section 15-3.4 (Gener                                        | al Requirements - Parking Location                                             | n Standards)                     |
|                                                                           |                                                                                |                                  |
|                                                                           |                                                                                |                                  |
|                                                                           | 18                                                                             |                                  |
|                                                                           |                                                                                |                                  |
| ) The following two questions are only                                    | for applications which contain a reques                                        | st for a zoning variance:        |
| <ol> <li>Are the conditions which prever</li> </ol>                       | nt the development of the property the perty interest in the subject property: | result of action by an<br>Yes No |
|                                                                           | sed (not hardship), explain why the va                                         |                                  |
|                                                                           |                                                                                |                                  |
|                                                                           |                                                                                |                                  |
|                                                                           |                                                                                |                                  |
|                                                                           |                                                                                |                                  |
|                                                                           |                                                                                |                                  |
|                                                                           |                                                                                |                                  |