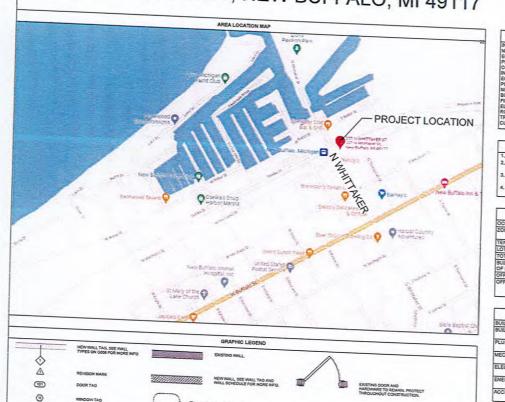

## City of New Buffalo Zoning Board of Appeals Staff Report

**Hearing Date:** January 20<sup>th</sup> 2022 (Thursday 5pm)

Project Number: PZ21-0012

Applicant: Julie Fisher Rosenthal (Architect)

Owner: Benjamin Holland Zoning District: CBD

Current Zoning: Central Business District

Subject Property Address: 207 N Whittaker Street, New Buffalo, MI 49117

Nature of the Request: Variance Request for:

• To continue the existing 3 foot rear setback to the existing building and new addition.

### **OVERVIEW**

The owner Benjamin Holland of 207 N Whittaker is looking to develop this property into a Restaurant with outdoor seating. This would include a re-purpose of current existing building with addition of new attached building. The applicant Julie Rosenthal of FC Studio Inc. has submitted a very complete and detailed application.