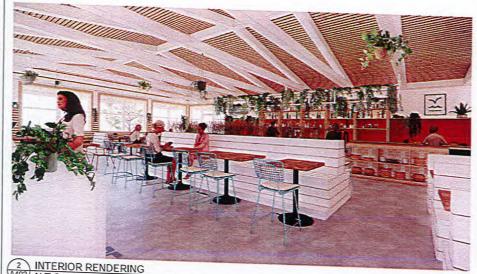

### **OVERVIEW**

The owner Benjamin Holland of 207 N Whittaker is looking to develop this property into a Restaurant with outdoor seating. This would include a re-purpose of current existing building with addition of new attached building. The applicant Julie Rosenthal of FC Studio Inc. has submitted a very complete and detailed application.

Respectfully submitted,

Ted Hanson Building Official City of New Buffalo

Project Name Birdies Project Number P221-cola Review Fee Paid \$500 Escrow Fee Paid

**APPLICATION TO:** 

PLANNING COMMISSION ZONING BOARD OF APPEALS