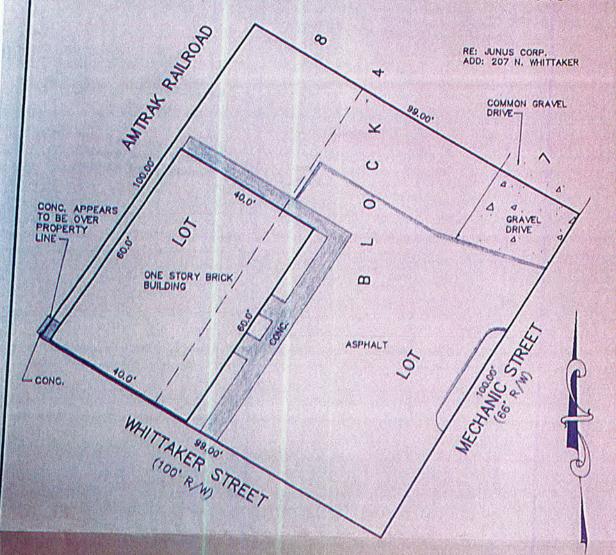

Current Zoning: Central Business District

Subject Property Address: 207 N Whittaker Street, New Buffalo, MI 49117

Nature of the Request: Variance Request for:

• To continue the existing 3 foot rear setback to the existing building and new addition.

### **OVERVIEW**

The owner Benjamin Holland of 207 N Whittaker is looking to develop this property into a Restaurant with outdoor seating. This would include a re-purpose of current existing building with addition of new attached building. The applicant Julie Rosenthal of FC Studio Inc. has submitted a very complete and detailed application.