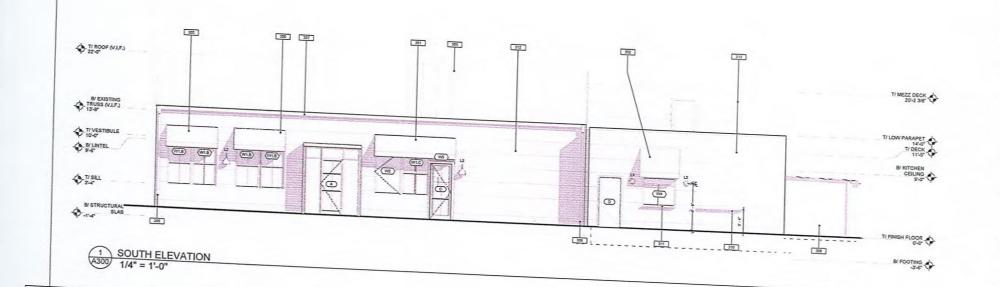

Current Zoning: Central Business District

Subject Property Address: 207 N Whittaker Street, New Buffalo, MI 49117

Nature of the Request: Variance Request for:

• To continue the existing 3 foot rear setback to the existing building and new addition.

• To continue the existing 1 foot west side setback to the property line, on existing building.

• To allow for a 1 foot side yard set back on the east side of the new building.

### **OVERVIEW**

The owner Benjamin Holland of 207 N Whittaker is looking to develop this property into a Restaurant with outdoor seating. This would include a re-purpose of current existing building with addition of new attached building. The applicant Julie Rosenthal of FC Studio Inc. has submitted a very complete and detailed application.