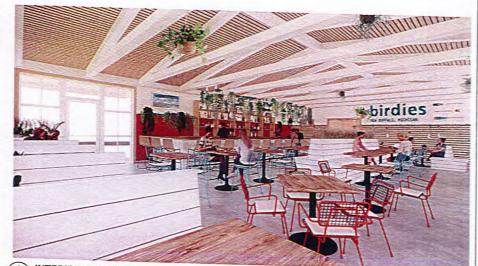

### **OVERVIEW**

The owner Benjamin Holland of 207 N Whittaker is looking to develop this property into a Restaurant with outdoor seating. This would include a re-purpose of current existing building with addition of new attached building. The applicant Julie Rosenthal of FC Studio Inc. has submitted a very complete and detailed application.

Respectfully submitted,

Ted Hanson Building Official City of New Buffalo

Project Name Birdies Project Number P221-cola Review Fee Paid \$500 Escrow Fee Paid

**APPLICATION TO:** 

PLANNING COMMISSION ZONING BOARD OF APPEALS