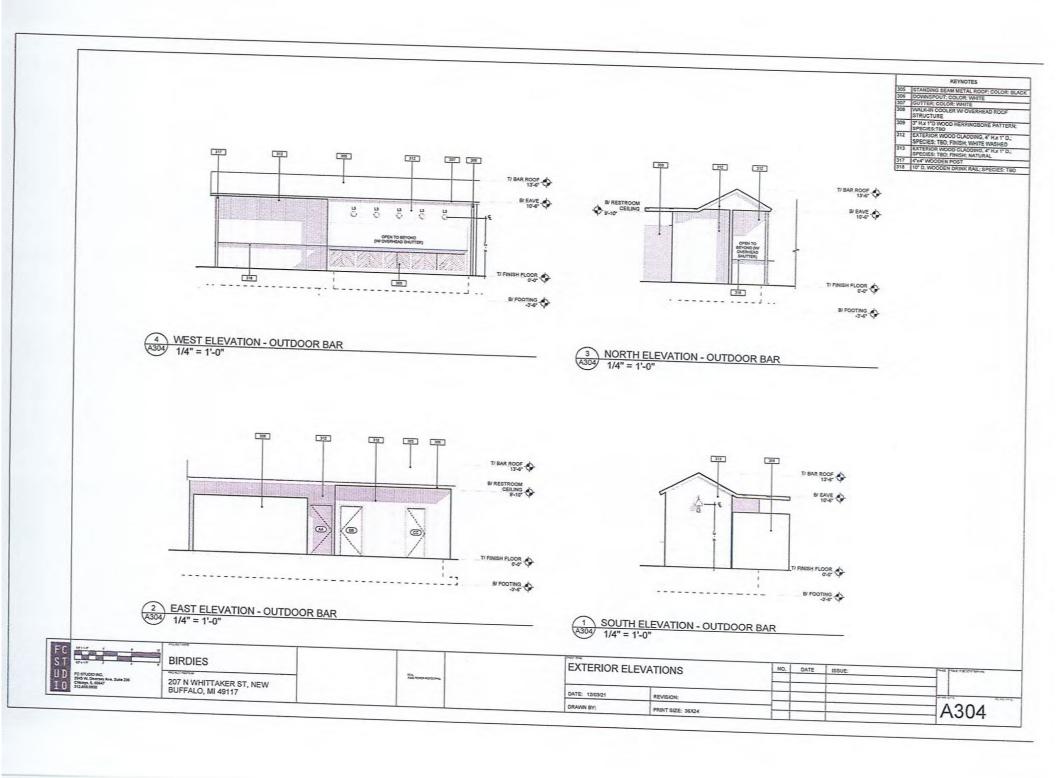

Current Zoning: Central Business District

Subject Property Address: 207 N Whittaker Street, New Buffalo, MI 49117

Nature of the Request: Variance Request for:

• To continue the existing 3 foot rear setback to the existing building and new addition.

• To continue the existing 1 foot west side setback to the property line, on existing building.

• To allow for a 1 foot side yard set back on the east side of the new building.

### **OVERVIEW**

The owner Benjamin Holland of 207 N Whittaker is looking to develop this property into a Restaurant with outdoor seating. This would include a re-purpose of current existing building with addition of new attached building. The applicant Julie Rosenthal of FC Studio Inc. has submitted a very complete and detailed application.