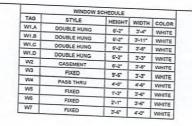

Current Zoning: Central Business District

Subject Property Address: 207 N Whittaker Street, New Buffalo, MI 49117

Nature of the Request: Variance Request for:

• To continue the existing 3 foot rear setback to the existing building and new addition.

• To continue the existing 1 foot west side setback to the property line, on existing building.

• To allow for a 1 foot side yard set back on the east side of the new building.

### **OVERVIEW**

The owner Benjamin Holland of 207 N Whittaker is looking to develop this property into a Restaurant with outdoor seating. This would include a re-purpose of current existing building with addition of new attached building. The applicant Julie Rosenthal of FC Studio Inc. has submitted a very complete and detailed application.