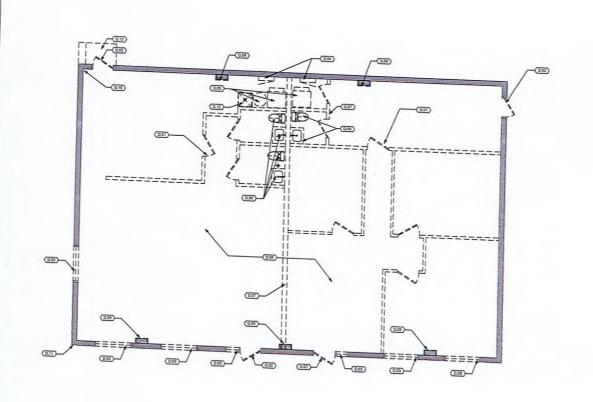

Current Zoning: Central Business District

Subject Property Address: 207 N Whittaker Street, New Buffalo, MI 49117

Nature of the Request: Variance Request for:

• To continue the existing 3 foot rear setback to the existing building and new addition.

• To continue the existing 1 foot west side setback to the property line, on existing building.

• To allow for a 1 foot side yard set back on the east side of the new building.

### **OVERVIEW**

The owner Benjamin Holland of 207 N Whittaker is looking to develop this property into a Restaurant with outdoor seating. This would include a re-purpose of current existing building with addition of new attached building. The applicant Julie Rosenthal of FC Studio Inc. has submitted a very complete and detailed application.