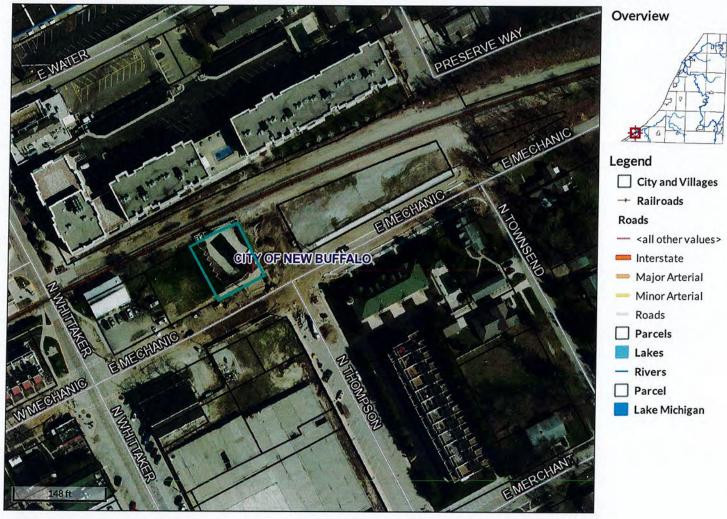

## City of New Buffalo Zoning Board of Appeals Staff Report

**Hearing Date:** January 20<sup>th</sup> 2022 (Thursday 5pm)

Project Number: PZ21-0012

Applicant: Julie Fisher Rosenthal (Architect)

Owner: Benjamin Holland Zoning District: CBD

Current Zoning: Central Business District

Subject Property Address: 207 N Whittaker Street, New Buffalo, MI 49117

Nature of the Request: Variance Request for:

• To continue the existing 3 foot rear setback to the existing building and new addition.

### **OVERVIEW**

The owner Benjamin Holland of 207 N Whittaker is looking to develop this property into a Restaurant with outdoor seating. This would include a re-purpose of current existing building with addition of new attached building. The applicant Julie Rosenthal of FC Studio Inc. has submitted a very complete and detailed application.