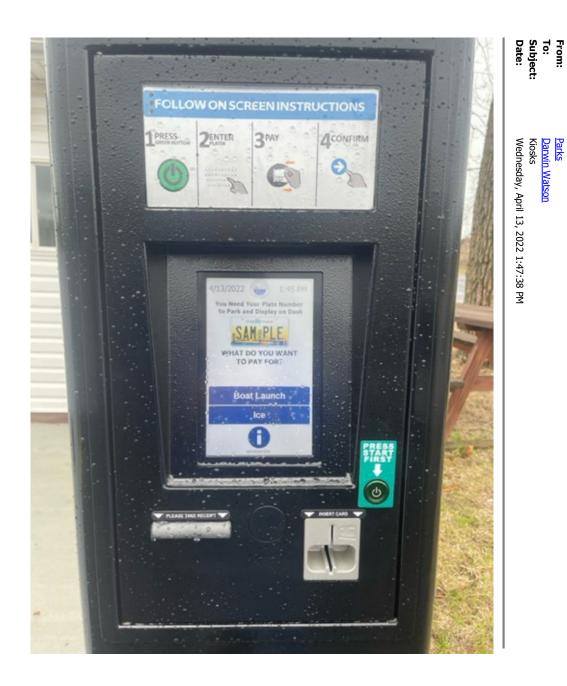

# **City of New Buffalo**

224 W. Buffalo Street New Buffalo, MI 49117 REGULAR COUNCIL MEETING AGENDA April 18, 2022 6:30 PM

- 1. Call to Order
- 2. Pledge of Allegiance
- 3. Roll Call
- 4. Approval of Agenda
- 5. Consent Agenda
  - a. City Council Minutes: March 21, 2022, The Pokagon Fund Community Report: March 2022
  - b. Receive Monthly Reports: Police, Fire, Water, Park, Streets, Code Enforcement and Treasurer
  - c. Special Event Applications Coldwell Banker, LeTour deShore, Apple Cider Century, St. Mary's of the Lake
  - d. Monthly Account Payable
- 6. Public Comment
- 7. Unfinished Business
  - a. 360 Risk Management Consulting Agreement (Human Resource and Risk Management) tabled March 21, 2022
- 8. New Business
  - a. Public Parking Lot Agreements
  - b. Parking Terminal Upgrades Total Parking Solutions, Inc.
  - c. Site Plan Approval (2 S. Franklin)
- 9. Pokagon Fund Update
- 10. City Manager Report
- 11. Council Comments
- 12. Adjournment