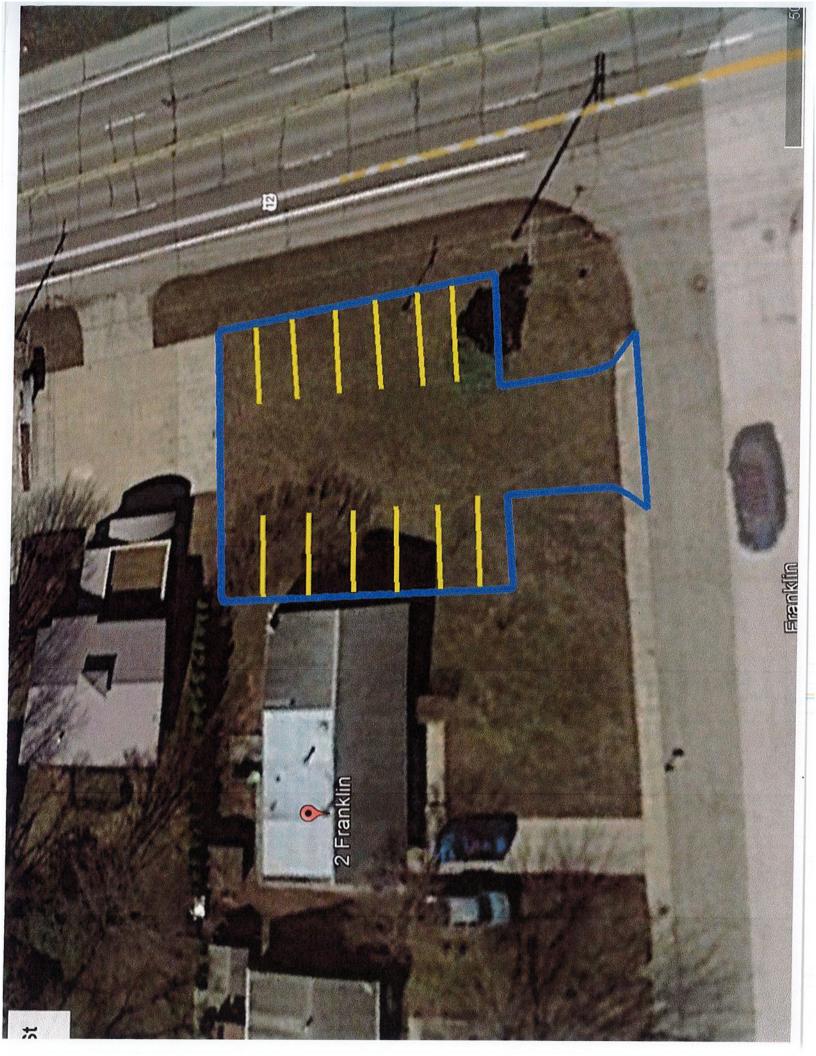

|
| Rouall Amount Due          |             |                |               |                                                                                                               |             | 35.0.001    |

PAID AUG 2.6 2021 City of New Buffalo



CITY OF NEW BUFFALO 224 W. BUFFALO STREET NEW BUFFALO, MI 49117 Phone : (269) 469-1500

Received From: HORIZONS INC, HISTORIC Date: 08/26/2021 Time: 1:26:11 PM Receipt: 94080 Cashier: SBOONE

| ITEM REFERENCE                | AMOUNT               |
|-------------------------------|----------------------|
| BDINV<br>00001505             | \$350.00             |
| TOTAL                         | \$350.00             |
| CHECK 1820<br>Total Tendered: | \$350.00<br>\$350.00 |
| Change:                       | \$0.00               |

ŵ



|                                                                                                                                                                                                                                                                                               | Pro