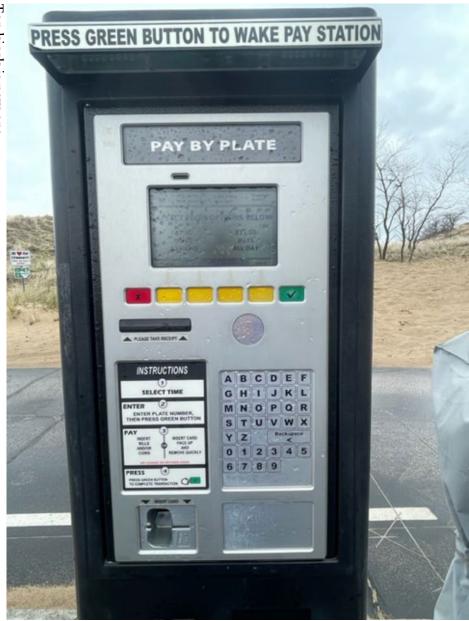

# **City of New Buffalo**

224 W. Buffalo Street New Buffalo, MI 49117 REGULAR COUNCIL MEETING AGENDA April 18, 2022 6:30 PM

- 1. Call to Order
- 2. Pledge of Allegiance
- 3. Roll Call
- 4. Approval of Agenda
- 5. Consent Agenda
  - a. City Council Minutes: March 21, 2022, The Pokagon Fund Community Report: March 2022
  - b. Receive Monthly Reports: Police, Fire, Water, Park, Streets, Code Enforcement and Treasurer
  - c. Special Event Applications Coldwell Banker, LeTour deShore, Apple Cider Century, St. Mary's of the Lake
  - d. Monthly Account Payable
- 6. Public Comment
- 7. Unfinished Business
  - a. 360 Risk Management Consulting Agreement (Human Resource and Risk Management) tabled March 21, 2022
- 8. New Business
  - a. Public Parking Lot Agreements
  - b. Parking Terminal Upgrades Total Parking Solutions, Inc.
  - c. Site Plan Approval (2 S. Franklin)
- 9. Pokagon Fund Update
- 10. City Manager Report
- 11. Council Comments
- 12. Adjournment