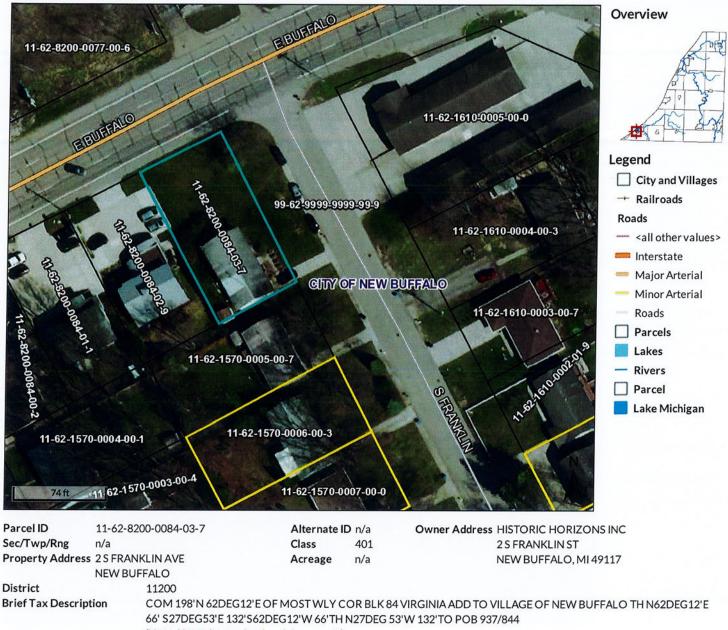

hank you kindly.

The journey is the reward,

Burne Miller, P.E. Danch, Harner & Associates Inc.

From: Ted Hanson <thanson@cityofnewbuffalo.org> Sent: Thursday, February 10, 2022 9:41 AM

To:

Cc: Darwin Watson <manager@cityofnewbuffalo.org> Subject: RE: 2 Franklin Ave.

Thanks, I will check with the City Manager and see about getting back on Planning Commission Agenda.



Greetings Ted. I have made a revision to the site plan – eliminating a parking space. Here is a revised site plan to accommodate stormwater runoff using the County spreadsheet calculator. Let me know if you need anything else for this. What is the next step wit this?

Thank you!

The journey is the reward,

Burne Miller, P.E. Danch, Harner & Associates Inc.

1643 Commerce Drive

# Beacon<sup>™</sup> Berrien County, MI



(Note: Not to be used on legal documents)

Date created: 9/8/2021 Last Data Uploaded: 9/8/2021 1:12:55 AM

Developed by Schneider

## Section 19-1 Purpose.

The purpose of this article is to require and review those documents or drawings as specified in the ordinance, to ensure that a proposed land use or development is in compliance with this ordinance, other local ordinances, state statutes, and federal statutes. And furthermore, its purpose is to ensure that development taking place within the City of New Buffalo is properly designed, safe, efficient, environmentally sound, and developed in such a manner as to protect adjacent properties from adverse impacts.

## Section 19-2 Uses requiring site plan review.

All new construction and new uses, including the expansion of existing build