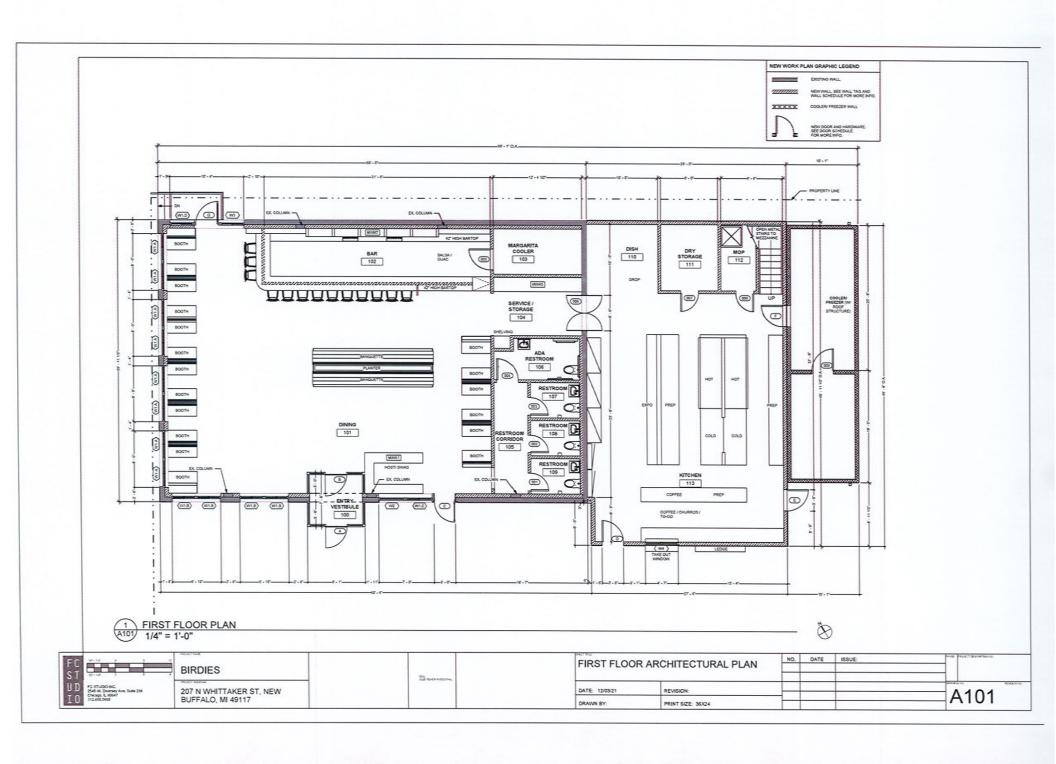

# IV. Description of the Proposed Development

| A) Please describe the proposed use of the land and/or building assuming approval of the request: The unbuilt area of the property will be developed into an outdoor patio consisting of; an |
|----------------------------------------------------------------------------------------------------------------------------------------------------------------------------------------------|
| outdoor bar and toilet rooms, outdoor seating, (4) new trellis structures, new planters and                                                                                                  |
| landscaping, a performance area, new paving, (2) new exterior coolers, and a loading zone.                                                                                                   |