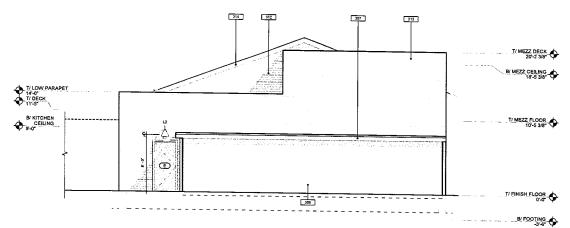

# IV. Description of the Proposed Development

| A) Please describe the proposed use of the land and/or building assuming approval of the request: The unbuilt area of the property will be developed into an outdoor patio consisting of; an |
|----------------------------------------------------------------------------------------------------------------------------------------------------------------------------------------------|
| outdoor bar and toilet rooms, outdoor seating, (4) new trellis structures, new planters and                                                                                                  |
| landscaping, a performance area, new paving, (2) new exterior coolers, and a loading zone.                                                                                                   |