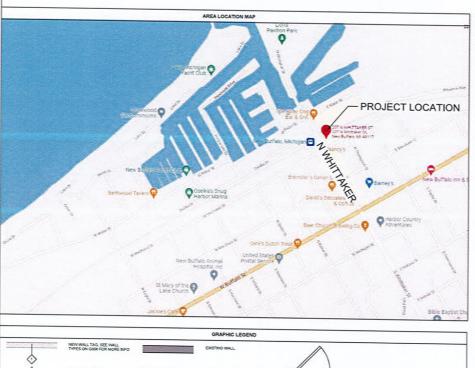

# Special Use Permit Staff Report

Hearing Date: Tuesday March 8th 5:30 pm

Project Number: PZ21-0010 (Special Use) & PZ21-0011(Site Plan)

Applicant: Benjamin Holland

Subject Property Address: 207 N. Whittaker Street, New Buffalo, MI 49117

This location, 207 N. Whittaker Street is a former, "Subway Location" and is now under new ownership and a new site plan is being proposed for a new eating establishment called "Birdies". All appropriate applications and documents have been submitted and a site plan variance for set-back requirements was approved by the Zoning Board of Appeals on January 20, 2022.

# III. Site and Surrounding Property Information

|                        | or property location of sub                         |                                           |                                                                        |
|------------------------|-----------------------------------------------------|-------------------------------------------|------------------------------------------------------------------------|
| 207 N Whittaker Str    | reet, New Buffalo, MI 49                            | 117                                       | 4)                                                                     |
|                        |                                                     |                                           |                                                                        |
|                        |                                                     |                                           |                                                                        |
|                        | (attach an additional sheet                         |                                           | of New Buffalo, City of New Buffalo                                    |
|                        |                                                     |                                           | of New Buffalo, City of New Buffalo,<br>April 28, 1835, in Volume C of |
| -                      | g Southeasterly of the Amt                          |                                           |                                                                        |
| Deed, Page 105, lying  | g Southeasterly of the Ami                          | rack Namoad right C                       | n way.                                                                 |
|                        |                                                     |                                           | wan-ra Grave                                                           |
|                        |                                                     |                                           |                                                                        |
| C) Permanent Real E    | State Tax Identification Nu                         | mber: <u>62-0340-00</u>                   | )43-01-4                                                               |
|                        |                                                     |                                           |                                                                        |
|                        |                                                     | Square feet                               |                                                                        |
| .25                    |                                                     | Acres                                     |                                                                        |
| 10                     |                                                     | Dimension of lot from                     | ntage                                                                  |
| 99                     |                                                     | Dimension of lot dep                      | oth                                                                    |
| E) What are the curre  | ent land uses and zoning o                          | n the property and t                      | ne adjoining properties:                                               |
|                        | Current zoning                                      |                                           | Current land use                                                       |
| 1. On Site:            | Central Business D                                  | District                                  | Restaurant/ Office                                                     |
| Adjoining prope        | ertv:                                               |                                           |                                                                        |
| a) North of Site       | Control Pusings F                                   | District                                  | Offices                                                                |
| b) South of Sit        | Control Business F                                  | Central Business District Offices/ Retail |                                                                        |
| c) East of Site        | Control Business F                                  | Central Business District Recreation      |                                                                        |
| d) West of Site        | Central Business District Misc. (Residential Dwelli |                                           | Misc. (Residential Dwelling)                                           |
| u,                     |                                                     | ,                                         |                                                                        |
|                        | ting structures or other imp                        |                                           |                                                                        |
|                        |                                                     |                                           | o existing curb cuts, and seven                                        |
|                        |                                                     |                                           | he rear property line to the                                           |
| rear wall of the exist | ting structure. There is a                          | 1' setback from the                       | ne side property line to the                                           |
| existing West wall o   | of the existing structure.                          |                                           |                                                                        |