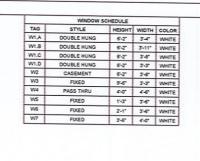

ATURAL

314 WOOD TRIM BOARD # H. 1" D; SPECIES: TBD;
FINISH; PAINTED (WHITE)



1 EAST ELEVATION 1/4" = 1'-0"

| FC ST V2+127 |                                              | 500                 | EXTERIOR ELEV  | ATIONS            | NO. | DATE | ISSUE: | оных Реалей осыснёномне. |
|--------------|----------------------------------------------|---------------------|----------------|-------------------|-----|------|--------|--------------------------|
|              | 207 N WHITTAKER ST, NEW<br>BUFFALO, MI 49117 | avie edres sozbilmy | DATE: 12/03/21 | REVISION;         |     |      |        | DIVANGUS, NEVSSITIA.     |
|              |                                              |                     | <br>DRAWN BY:  | PRINT SIZE: 36X24 |     |      |        | A301                     |



| 303 | FABRIC AWNING, 3'-0" H.x3'-0" D.x10'-10" L.                             |
|-----|-------------------------------------------------------------------------|
| 305 |                                                                         |
|     | STANDING SEAM METAL ROOF; COLOR: BLACK                                  |
| 306 | DOWNSPOUT; COLOR: WHITE                                                 |
| 307 | GUTTER; COLOR: WHITE                                                    |
| 308 | WALK-IN COOLER W OVERHEAD ROOF<br>STRUCTURE                             |
| 313 | EXTERIOR WOOD CLADDING, 4" H.x 1" D.;<br>SPECIES: TBD; FINISH; NATURAL  |
| 315 | EXISTING CMU, PAINTED (WHITE)                                           |
| 316 | CHANNEL LIT SIGN PERMITTED BY OTHER,<br>EXACT DESIGN