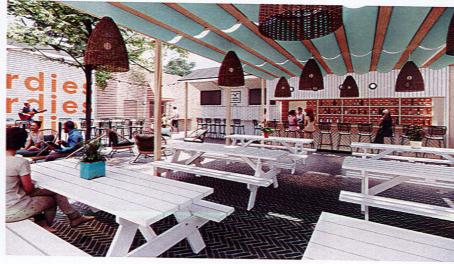

# IV. Description of the Proposed Development

| A) Please describe the proposed use of the land and/or building assuming approval of the request: The unbuilt area of the property will be developed into an outdoor patio consisting of; an |
|----------------------------------------------------------------------------------------------------------------------------------------------------------------------------------------------|
| outdoor bar and toilet rooms, outdoor seating, (4) new trellis structures, new planters and                                                                                                  |
| landscaping, a performance area, new paving, (2) new exterior coolers, and a loading zone.                                                                                                   |