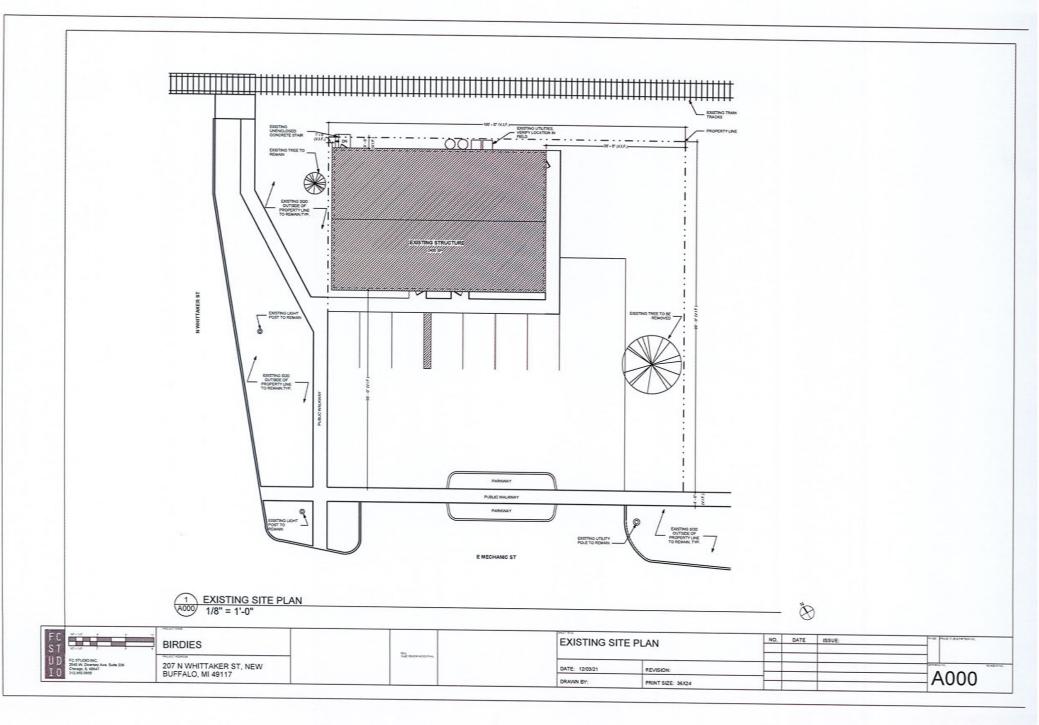

This location, 207 N. Whittaker Street is a former, "Subway Location" and is now under new ownership and a new site plan is being proposed for a new eating establishment called "Birdies". All appropriate applications and documents have been submitted and a site plan variance for set-back requirements was approved by the Zoning Board of Appeals on January 20, 2022.

# III. Site and Surrounding Property Information

|                        | or property location of sub                         |                                           |                                                                        |
|------------------------|-----------------------------------------------------|-------------------------------------------|------------------------------------------------------------------------|
| 207 N Whittaker Str    | reet, New Buffalo, MI 49                            | 117                                       | 4)                                                                     |
|                        |                                                     |                                           |                                                                        |
|                        |                                                     |                                           |                                                                        |
|                        | (attach an additional sheet                         |                                           | of New Buffalo, City of New Buffalo                                    |
|                        |                                                     |                                           | of New Buffalo, City of New Buffalo,<br>April 28, 1835, in Volume C of |
| -                      | g Southeasterly of the Amt                          |                                           |                                                                        |
| Deed, Page 105, lying  | g Southeasterly of the Ami                          | rack Namoad right C                       | n way.                                                                 |
|                        |                                                     |                                           | wan-ra Grave                                                           |
|                        |                                                     |                                           |                                                                        |
| C) Permanent Real E    | State Tax Identification Nu                         | mber: <u>62-0340-00</u>                   | )43-01-4                                                               |
|                        |                                                     |                                           |                                                                        |
|                        |                                                     | Square feet                               |                                                                        |
| .25                    |                                                     | Acres                                     |                                                                        |
| 10                     |                                                     | Dimension of lot from                     | ntage                                                                  |
| 99                     |                                                     | Dimension of lot dep                      | oth                                                                    |
| E) What are the curre  | ent land uses and zoning o                          | n the property and t                      | ne adjoining properties:                                               |
|                        | Current zoning                                      |                                           | Current land use                                                       |
| 1. On Site:            | Central Business D                                  | District                                  | Restaurant/ Office                                                     |
| Adjoining prope        | ertv:                                               |                                           |                                                                        |
| a) North of Site       | Control Pusings F                                   | District                                  | Offices                                                                |
| b) South of Sit        | Control Business F                                  | Central Business District Offices/ Retail |                                                                        |
| c) East of Site        | Control Business F                                  | Central Business District Recreation      |                                                                        |
| d) West of Site        | Central Business District Misc. (Residential Dwelli |                                           | Misc. (Residential Dwelling)                                           |
| u,                     |                                                     | ,                                         |                                                                        |
|                        | ting structures or other imp                        |                                           |                                                                        |
|                        |                                                     |                                           | o existing curb cuts, and seven                                        |
|                        |                                                     |                                           | he rear property line to the                                           |
| rear wall of the exist | ting structure. There is a                          | 1' setback from the                       | ne side property line to the                                           |
| existing West wall o   | of the existing structure.                          |                                           |                                                                        |