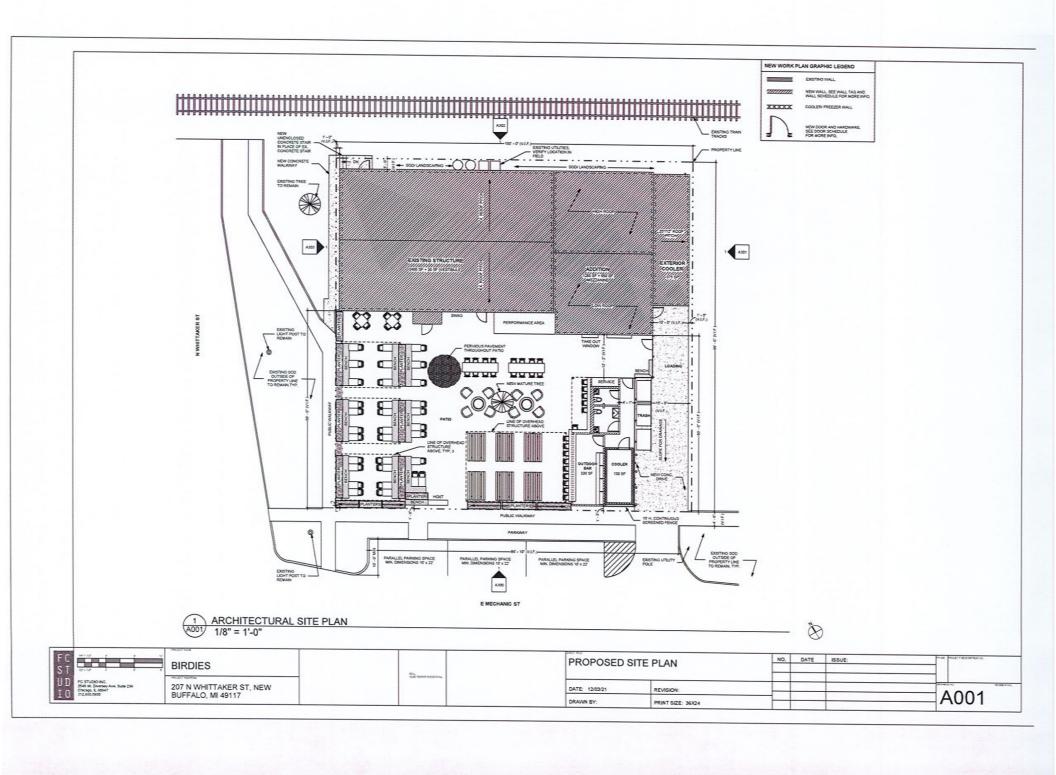

# IV. Description of the Proposed Development

| A) Please describe the proposed use of the land and/or building assuming approval of the request: The unbuilt area of the property will be developed into an outdoor patio consisting of; an |
|----------------------------------------------------------------------------------------------------------------------------------------------------------------------------------------------|
| outdoor bar and toilet rooms, outdoor seating, (4) new trellis structures, new planters and                                                                                                  |
| landscaping, a performance area, new paving, (2) new exterior coolers, and a loading zone.                                                                                                   |

| Building Use           | Number<br>of<br>Buildings | Building<br>Area<br>(sq ft) | Total<br>Building<br>(sq ft) | Required<br>Parking<br>Spaces | Water<br>Connections<br>and Sizes | Sewer<br>Connections<br>and Sizes |
|------------------------|---------------------------|-----------------------------|------------------------------|-------------------------------|-----------------------------------|-----------------------------------|
| Single Family R-1      |                           |                             |                              |                               |                                   |                                   |
| Two Family R-2         |                           |                             |                              |                               |                                   |                                   |
| Mufti-Family R-3       |                           |                             |                              |                               |                                   |                                   |
| Central Business CBD   | 2                         | 1):3,685 (2):327            | (1):4,329 (2):327            | *75                           | 2" (Proposed)                     | 4" (Existing)                     |
| Gen. Commercial GCD    |                           |                             |                              |                               |                                   |                                   |
| Waterfront Marina WM   |                           |                             |                              |                               |                                   |                                   |
| General Industrial I-1 |                           |                             |                              |                               |                                   |                                   |
| TOTAL                  | 2                         | 4,012                       | 4,656                        | *75                           | 2" (Proposed)                     | 4" (Existing)                     |

# V. Attachments

| A) X Plat of Survey with legal description. (See Exhibit A, Attached)                                                                                                                                                                                                                     |
|-------------------------------------------------------------------------------------------------------------------------------------------------------------------------------------------------------------------------------------------------------------------------------------------|
| B) X Site plan of proposed use of project showing traffic patterns, parking locations and court, drainage patterns including detention areas, landscaping plans, exterior lighting locations and illumination pattern, building facade portrait and building size and location dimensions |
| C) X Floodplain map (engineer's drawing or FEMA map showing location of subject property).                                                                                                                                                                                                |
| D) X Application fee in the amount of \$500 (Sent Via Mail).                                                                                                                                                                                                                              |
| E) N/A High Risk Dune Area Designation and/or Soil Conservation Analysis (if applicable).                                                                                                                                                                                                 |
| F) N/A Application for permits (specify type):                                                                                                                                                                                                                                            |
| 1) Michigan DOT                                                                                                                                                                                                                                                                           |
| 2) County Road Commission                                                                                                                                                                                                                                                                 |
| 3) County Health Department                                                                                                                                                                                                                                                               |
| 4) State Dept. of Public Health                                                                                                                                                                                                                                                           |
| 5) Michigan DEQ                                                                                                                                                                                                                                                                           |
| 6) Others                                                                                                                                                                                                                                                                                 |
| G) N/A Sand Dune Permit for Construction (if applicable).                                                                                                                                                                                                                                 |
| VI. Additional Information - Please describe the reasons this petition should be granted and include any additional comments or pertinent information (attach additional pages if necessary): By permitting outdoor seating and an outdoor bar structure, an accessible and prominent     |
| corner of downtown will be newly activated. The proposed design will provide New Buffalo                                                                                                                                                                                                  |
| with additional outdoor space, additional seating capacity for families and groups and the                                                                                                                                                                                                |
| creation of new jobs.                                                                                                                                                                                                                                                                     |
| The patio has been designed as an easily accessible space where programming and events                                                                                                                                                                                                    |
| can be enjoyed year round. Particular activations of the space include; live music, a take out                                                                                                                                                                                            |
| window, a structure to house patron toilets and an outdoor bar and the ability to hold larger                                                                                                                                                                                             |
| gatherings.                                                                                                                                                                                                                                                                               |
| The patio will be landscaped with native plantings. Pervious brick pavers will replace the                                                                                                                                                                                                |
| existing bituminous asphalt lot, allowing for increased site permeability as the site parking                                                                                                                                                                                             |
| currently drains onto E. Mechanic St.                                                                                                                                                                                                                                                     |
|                                                                                                                                                                                                                                                                                           |
|                                                                                                                                                                                                                                                                                           |
|                                                                                                                                                                                                                                                                                           |
|                                                                                                                                                                                                                                                                                           |
|                                                                                                                                                                                                                                                                                           |