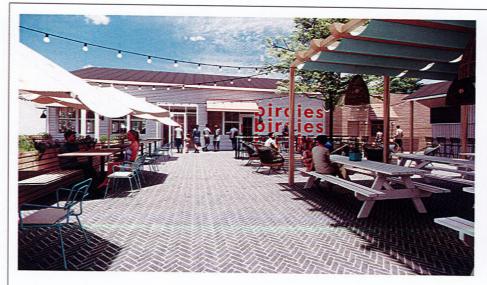

This location, 207 N. Whittaker Street is a former, "Subway Location" and is now under new ownership and a new site plan is being proposed for a new eating establishment called "Birdies". All appropriate applications and documents have been submitted and a site plan variance for set-back requirements was approved by the Zoning Board of Appeals on January 20, 2022.

# IV. Description of the Proposed Development

| A) Please describe the proposed use of the land and/or building assuming approval of the request: The unbuilt area of the property will be developed into an outdoor patio consisting of; an |
|----------------------------------------------------------------------------------------------------------------------------------------------------------------------------------------------|
| outdoor bar and toilet rooms, outdoor seating, (4) new trellis structures, new planters and                                                                                                  |
| landscaping, a performance area, new paving, (2) new exterior coolers, and a loading zone.                                                                                                   |