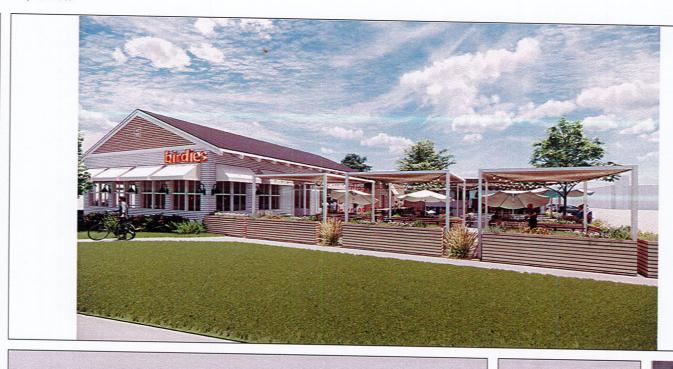

This location, 207 N. Whittaker Street is a former, "Subway Location" and is now under new ownership and a new site plan is being proposed for a new eating establishment called "Birdies". All appropriate applications and documents have been submitted and a site plan variance for set-back requirements was approved by the Zoning Board of Appeals on January 20, 2022.

# IV. Description of the Proposed Development

| A) Please describe the proposed use of the land and/or building assuming approval of the request: The unbuilt area of the property will be developed into an outdoor patio consisting of; an |
|----------------------------------------------------------------------------------------------------------------------------------------------------------------------------------------------|
| outdoor bar and toilet rooms, outdoor seating, (4) new trellis structures, new planters and                                                                                                  |
| landscaping, a performance area, new paving, (2) new exterior coolers, and a loading zone.                                                                                                   |