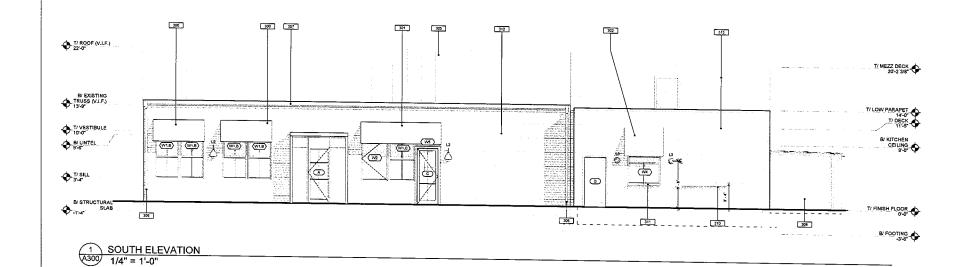

# IV. Description of the Proposed Development

| A) Please describe the proposed use of the land and/or building assuming approval of the request: The unbuilt area of the property will be developed into an outdoor patio consisting of; an |
|----------------------------------------------------------------------------------------------------------------------------------------------------------------------------------------------|
| outdoor bar and toilet rooms, outdoor seating, (4) new trellis structures, new planters and                                                                                                  |
| landscaping, a performance area, new paving, (2) new exterior coolers, and a loading zone.                                                                                                   |