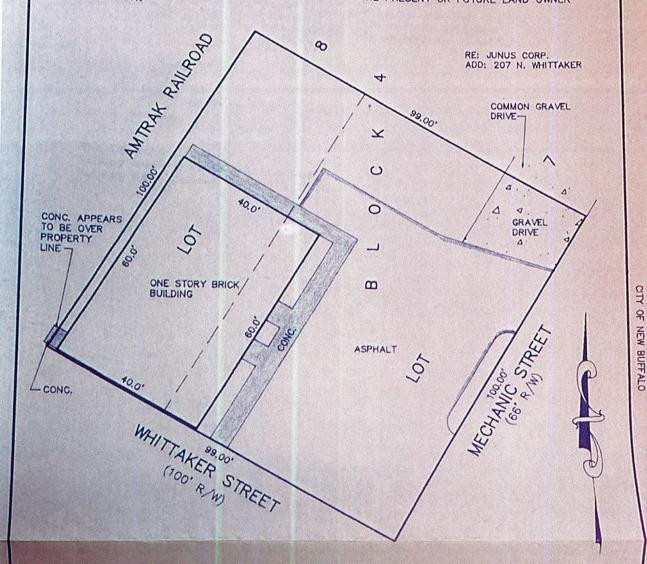

# III. Site and Surrounding Property Information

|                        | or property location of sub                         |                                           |                                                                        |
|------------------------|-----------------------------------------------------|-------------------------------------------|------------------------------------------------------------------------|
| 207 N Whittaker Str    | reet, New Buffalo, MI 49                            | 117                                       | 4)                                                                     |
|                        |                                                     |                                           |                                                                        |
|                        |                                                     |                                           |                                                                        |
|                        | (attach an additional sheet                         |                                           | of New Buffalo, City of New Buffalo                                    |
|                        |                                                     |                                           | of New Buffalo, City of New Buffalo,<br>April 28, 1835, in Volume C of |
| -                      | g Southeasterly of the Amt                          |                                           |                                                                        |
| Deed, Page 105, lying  | g Southeasterly of the Ami                          | rack Namoad right C                       | n way.                                                                 |
|                        |                                                     |                                           | wan-ra Grave                                                           |
|                        |                                                     |                                           |                                                                        |
| C) Permanent Real E    | State Tax Identification Nu                         | mber: <u>62-0340-00</u>                   | )43-01-4                                                               |
|                        |                                                     |                                           |                                                                        |
|                        |                                                     | Square feet                               |                                                                        |
| .25                    |                                                     | Acres                                     |                                                                        |
| 10                     |                                                     | Dimension of lot from                     | ntage                                                                  |
| 99                     |                                                     | Dimension of lot dep                      | oth                                                                    |
| E) What are the curre  | ent land uses and zoning o                          | n the property and t                      | ne adjoining properties:                                               |
|                        | Current zoning                                      |                                           | Current land use                                                       |
| 1. On Site:            | Central Business D                                  | District                                  | Restaurant/ Office                                                     |
| Adjoining prope        | ertv:                                               |                                           |                                                                        |
| a) North of Site       | Control Pusings F                                   | District                                  | Offices                                                                |
| b) South of Sit        | Control Business F                                  | Central Business District Offices/ Retail |                                                                        |
| c) East of Site        | Control Business F                                  | Central Business District Recreation      |                                                                        |
| d) West of Site        | Central Business District Misc. (Residential Dwelli |                                           | Misc. (Residential Dwelling)                                           |
| u,                     |                                                     | ,                                         |                                                                        |
|                        | ting structures or other imp                        |                                           |                                                                        |
|                        |                                                     |                                           | o existing curb cuts, and seven                                        |
|                        |                                                     |                                           | he rear property line to the                                           |
| rear wall of the exist | ting structure. There is a                          | 1' setback from the                       | ne side property line to the                                           |
| existing West wall o   | of the existing structure.                          |                                           |                                                                        |

THE SOUTHWESTERLY 100.00 FEET OF LOTS 7 AND 8, BLOCK 4, VILLAGE PLAT OF NEW BUFFALO, ACCORDING TO THE PLAT THEREOF, RECORDED APRIL 28, 1835 IN VOLUME "C" OF DEEDS PAGE 105, LYING SOUTHEASTERLY OF THE AMTRAK RAILROAD RIGHT OF WAY; CITY OF NEW BUFFALO, BERRIEN COUNTY, MICHIGAN.

SUBJECT TO ANY AND ALL EASEMENTS AND RESTRICTIONS OF RECORD, OR OTHERWISE.

#### **EXHIBIT A**

FOR: NEW BUFFALO REALTY
DATE: 8/12/95 (950916)

SCALE: 1" = 20'
DRAWN BY: AIR

CHECKED BY: 44

MICHAEL A. FREEHLING ES 40159

MGHTMAN & ASSOCIATES, INC.

920 BROAD STREET

ST. JOSEPH, MICHIGAN 49085