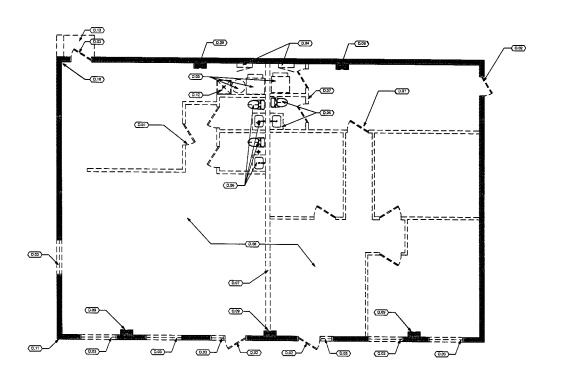

# IV. Description of the Proposed Development

| A) Please describe the proposed use of the land and/or building assuming approval of the request: The unbuilt area of the property will be developed into an outdoor patio consisting of; an |
|----------------------------------------------------------------------------------------------------------------------------------------------------------------------------------------------|
| outdoor bar and toilet rooms, outdoor seating, (4) new trellis structures, new planters and                                                                                                  |
| landscaping, a performance area, new paving, (2) new exterior coolers, and a loading zone.                                                                                                   |

| Building Use           | Number<br>of<br>Buildings | Building<br>Area<br>(sq ft) | Total<br>Building<br>(sq ft) | Required<br>Parking<br>Spaces | Water<br>Connections<br>and Sizes | Sewer<br>Connections<br>and Sizes |
|------------------------|---------------------------|-----------------------------|------------------------------|-------------------------------|-----------------------------------|-----------------------------------|
| Single Family R-1      |                           |                             |                              |                               |                                   |                                   |
| Two Family R-2         |                           |                             |                              |                               |                                   |                                   |
| Mufti-Family R-3       |                           |                             |                              |                               |                                   |                                   |
| Central Business CBD   | 2                         | 1):3,685 (2):327            | (1):4,329 (2):327            | *75                           | 2" (Proposed)                     | 4" (Existing)                     |
| Gen. Commercial GCD    |                           |                             |                              |                               |                                   |                                   |
| Waterfront Marina WM   |                           |                             |                              |                               |                                   |                                   |
| General Industrial I-1 |                           |                             |                              |                               |                                   |                                   |
| TOTAL                  | 2                         | 4,012                       | 4,656                        | *75                           | 2" (Proposed)                     | 4" (Existing)                     |