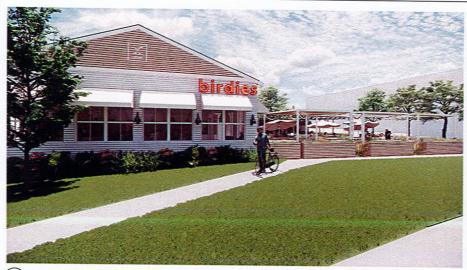

This location, 207 N. Whittaker Street is a former, "Subway Location" and is now under new ownership and a new site plan is being proposed for a new eating establishment called "Birdies". All appropriate applications and documents have been submitted and a site plan variance for set-back requirements was approved by the Zoning Board of Appeals on January 20, 2022.

# IV. Description of the Proposed Development

| A) Please describe the proposed use of the land and/or building assuming approval of the request: The unbuilt area of the property will be developed into an outdoor patio consisting of; an |
|----------------------------------------------------------------------------------------------------------------------------------------------------------------------------------------------|
| outdoor bar and toilet rooms, outdoor seating, (4) new trellis structures, new planters and                                                                                                  |
| landscaping, a performance area, new paving, (2) new exterior coolers, and a loading zone.                                                                                                   |