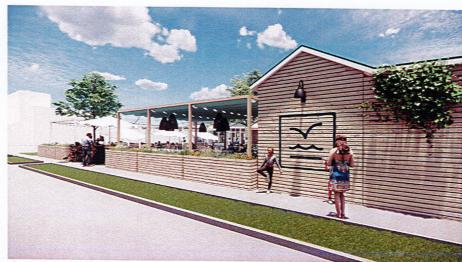

This location, 207 N. Whittaker Street is a former, "Subway Location" and is now under new ownership and a new site plan is being proposed for a new eating establishment called "Birdies". All appropriate applications and documents have been submitted and a site plan variance for set-back requirements was approved by the Zoning Board of Appeals on January 20, 2022.