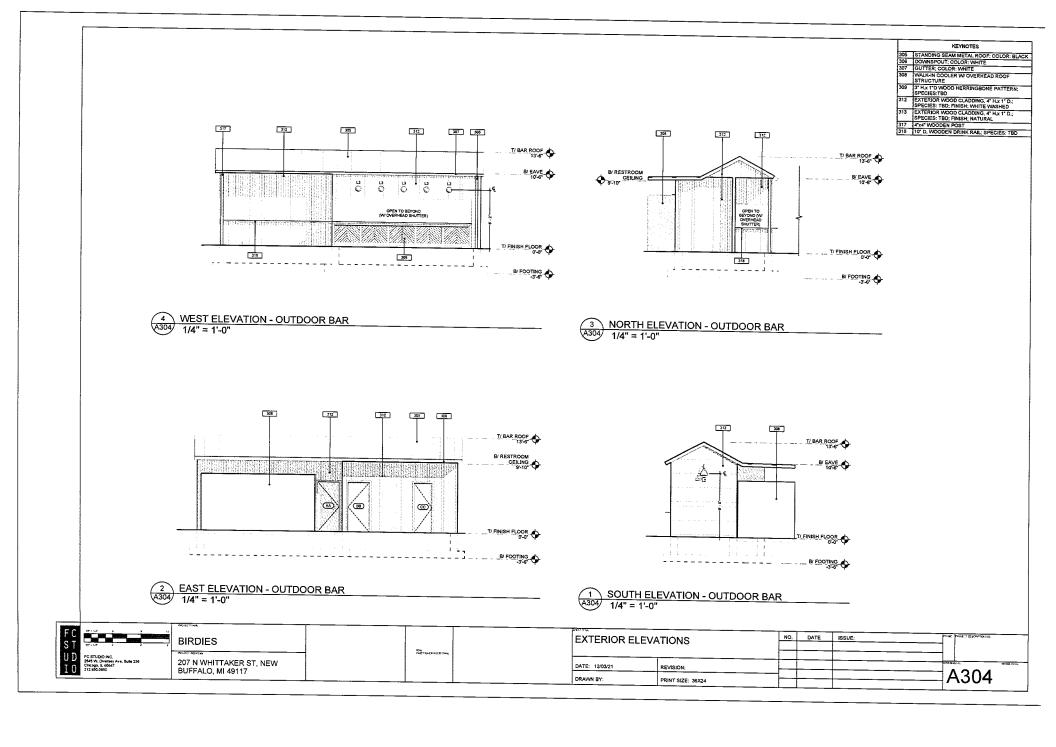

# IV. Description of the Proposed Development

| A) Please describe the proposed use of the land and/or building assuming approval of the request: The unbuilt area of the property will be developed into an outdoor patio consisting of; an |
|----------------------------------------------------------------------------------------------------------------------------------------------------------------------------------------------|
| outdoor bar and toilet rooms, outdoor seating, (4) new trellis structures, new planters and                                                                                                  |
| landscaping, a performance area, new paving, (2) new exterior coolers, and a loading zone.                                                                                                   |