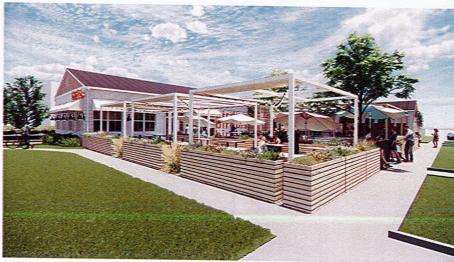

This location, 207 N. Whittaker Street is a former, "Subway Location" and is now under new ownership and a new site plan is being proposed for a new eating establishment called "Birdies". All appropriate applications and documents have been submitted and a site plan variance for set-back requirements was approved by the Zoning Board of Appeals on January 20, 2022.

# IV. Description of the Proposed Development

| A) Please describe the proposed use of the land and/or building assuming approval of the request: The unbuilt area of the property will be developed into an outdoor patio consisting of; an |
|----------------------------------------------------------------------------------------------------------------------------------------------------------------------------------------------|
| outdoor bar and toilet rooms, outdoor seating, (4) new trellis structures, new planters and                                                                                                  |
| landscaping, a performance area, new paving, (2) new exterior coolers, and a loading zone.                                                                                                   |