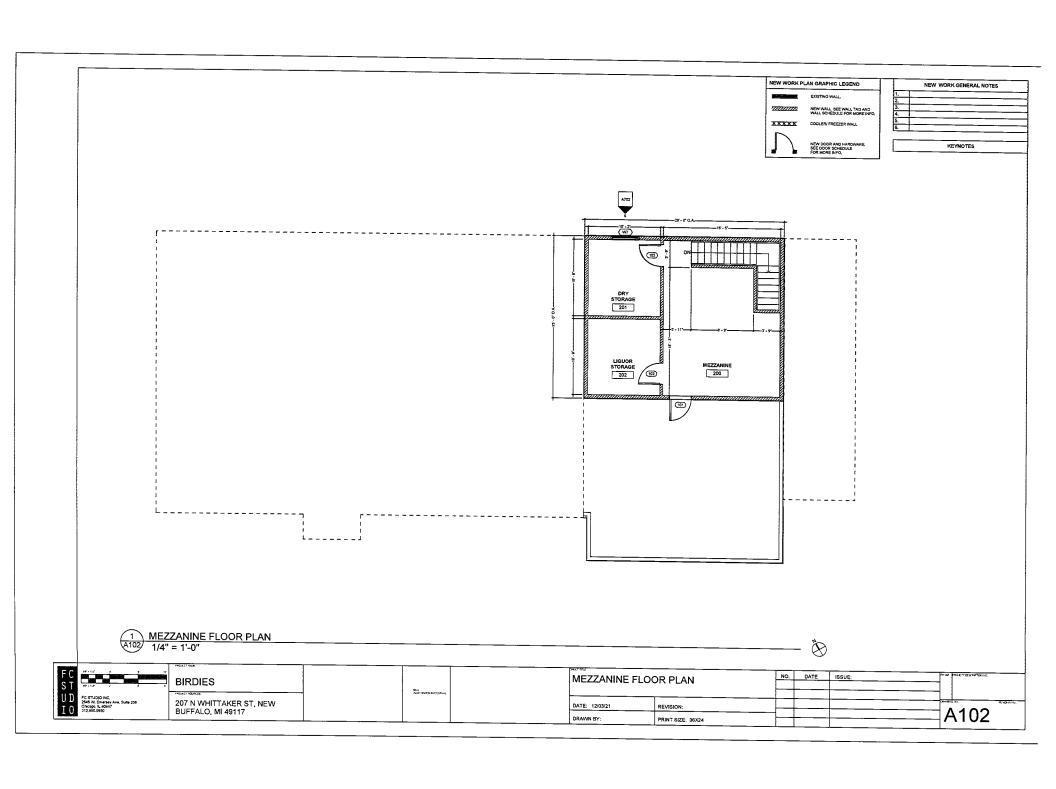

# IV. Description of the Proposed Development

| A) Please describe the proposed use of the land and/or building assuming approval of the request: The unbuilt area of the property will be developed into an outdoor patio consisting of; an |
|----------------------------------------------------------------------------------------------------------------------------------------------------------------------------------------------|
| outdoor bar and toilet rooms, outdoor seating, (4) new trellis structures, new planters and                                                                                                  |
| landscaping, a performance area, new paving, (2) new exterior coolers, and a loading zone.                                                                                                   |

| Building Use           | Number<br>of<br>Buildings | Building<br>Area<br>(sq ft) | Total<br>Building<br>(sq ft) | Required<br>Parking<br>Spaces | Water<br>Connections<br>and Sizes | Sewer<br>Connections<br>and Sizes |
|------------------------|---------------------------|-----------------------------|------------------------------|-------------------------------|-----------------------------------|-----------------------------------|
| Single Family R-1      |                           |                             |                              |                               |                                   |                                   |
| Two Family R-2         |                           |                             |                              |                               |                                   |                                   |
| Mufti-Family R-3       |                           |                             |                              |                               |                                   |                                   |
| Central Business CBD   | 2                         | 1):3,685 (2):327            | (1):4,329 (2):327            | *75                           | 2" (Proposed)                     | 4" (Existing)                     |
| Gen. Commercial GCD    |                           |                             |                              |                               |                                   |                                   |
| Waterfront Marina WM   |                           |                             |                              |                               |                                   |                                   |
| General Industrial I-1 |                           |                             |                              |                               |                                   |                                   |
| TOTAL                  | 2                         | 4,012                       | 4,656                        | *75                           | 2" (Proposed)                     | 4" (Existing)                     |