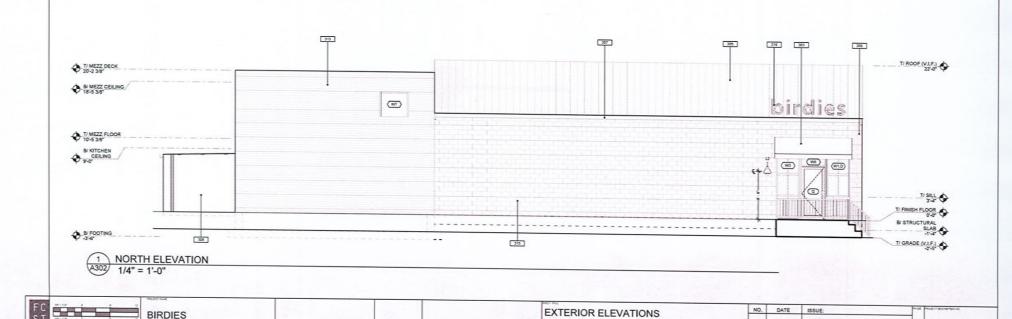

This location, 207 N. Whittaker Street is a former, "Subway Location" and is now under new ownership and a new site plan is being proposed for a new eating establishment called "Birdies". All appropriate applications and documents have been submitted and a site plan variance for set-back requirements was approved by the Zoning Board of Appeals on January 20, 2022.

# IV. Description of the Proposed Development

| A) Please describe the proposed use of the land and/or building assuming approval of the request: The unbuilt area of the property will be developed into an outdoor patio consisting of; an |
|----------------------------------------------------------------------------------------------------------------------------------------------------------------------------------------------|
| outdoor bar and toilet rooms, outdoor seating, (4) new trellis structures, new planters and                                                                                                  |
| landscaping, a performance area, new paving, (2) new exterior coolers, and a loading zone.                                                                                                   |