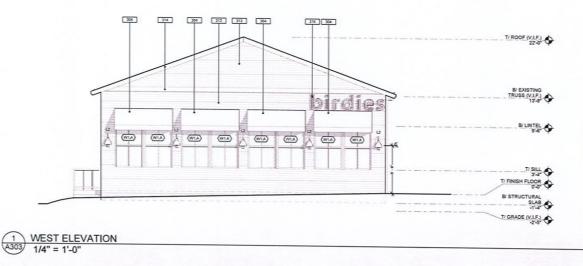

This location, 207 N. Whittaker Street is a former, "Subway Location" and is now under new ownership and a new site plan is being proposed for a new eating establishment called "Birdies". All appropriate applications and documents have been submitted and a site plan variance for set-back requirements was approved by the Zoning Board of Appeals on January 20, 2022.

# IV. Description of the Proposed Development

| A) Please describe the proposed use of the land and/or building assuming approval of the request: The unbuilt area of the property will be developed into an outdoor patio consisting of; an |
|----------------------------------------------------------------------------------------------------------------------------------------------------------------------------------------------|
| outdoor bar and toilet rooms, outdoor seating, (4) new trellis structures, new planters and                                                                                                  |
| landscaping, a performance area, new paving, (2) new exterior coolers, and a loading zone.                                                                                                   |