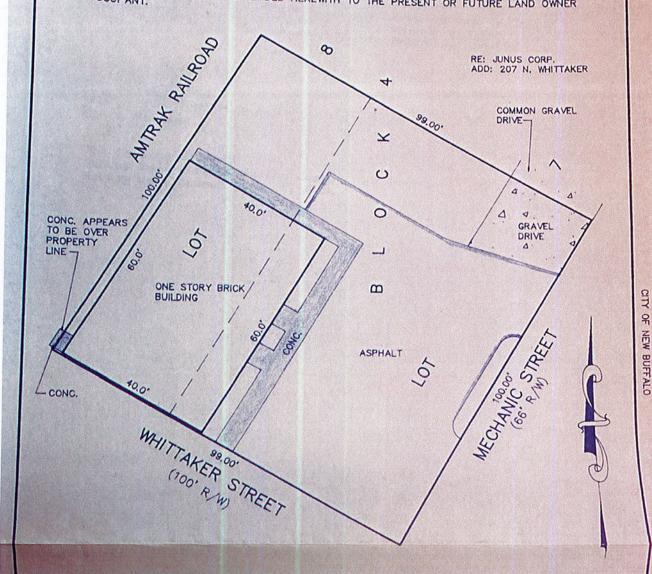

# III. Site and Surrounding Property Information

|                        | or property location of sub                         |                                           |                                                                        |
|------------------------|-----------------------------------------------------|-------------------------------------------|------------------------------------------------------------------------|
| 207 N Whittaker Str    | reet, New Buffalo, MI 49                            | 117                                       | 4)                                                                     |
|                        |                                                     |                                           |                                                                        |
|                        |                                                     |                                           |                                                                        |
|                        | (attach an additional sheet                         |                                           | of New Buffalo, City of New Buffalo                                    |
|                        |                                                     |                                           | of New Buffalo, City of New Buffalo,<br>April 28, 1835, in Volume C of |
| -                      | g Southeasterly of the Amt                          |                                           |                                                                        |
| Deed, Page 105, lying  | g Southeasterly of the Ami                          | rack Namoad right C                       | n way.                                                                 |
|                        |                                                     |                                           | wan-ra Grave                                                           |
|                        |                                                     |                                           |                                                                        |
| C) Permanent Real E    | State Tax Identification Nu                         | mber: <u>62-0340-00</u>                   | )43-01-4                                                               |
|                        |                                                     |                                           |                                                                        |
|                        |                                                     | Square feet                               |                                                                        |
| .25                    |                                                     | Acres                                     |                                                                        |
| 10                     |                                                     | Dimension of lot from                     | ntage                                                                  |
| 99                     |                                                     | Dimension of lot dep                      | oth                                                                    |
| E) What are the curre  | ent land uses and zoning o                          | n the property and t                      | ne adjoining properties:                                               |
|                        | Current zoning                                      |                                           | Current land use                                                       |
| 1. On Site:            | Central Business D                                  | District                                  | Restaurant/ Office                                                     |
| Adjoining prope        | ertv:                                               |                                           |                                                                        |
| a) North of Site       | Control Pusings F                                   | District                                  | Offices                                                                |
| b) South of Sit        | Control Business F                                  | Central Business District Offices/ Retail |                                                                        |
| c) East of Site        | Control Business F                                  | Central Business District Recreation      |                                                                        |
| d) West of Site        | Central Business District Misc. (Residential Dwelli |                                           | Misc. (Residential Dwelling)                                           |
| u,                     |                                                     | ,                                         |                                                                        |
|                        | ting structures or other imp                        |                                           |                                                                        |
|                        |                                                     |                                           | o existing curb cuts, and seven                                        |
|                        |                                                     |                                           | he rear property line to the                                           |
| rear wall of the exist | ting structure. There is a                          | 1' setback from the                       | ne side property line to the                                           |
| existing West wall o   | of the existing structure.                          |                                           |                                                                        |

THE SOUTHWESTERLY 100.00 FEET OF LOTS 7 AND 8, BLOCK 4, VILLAGE PLAT OF NEW BUFFALO, ACCORDING TO THE PLAT THEREOF, RECORDED APRIL 28, 1835 IN VOLUME "C" OF DEEDS PAGE 105, LYING SOUTHEASTERLY OF THE AMTRAK RAILROAD RIGHT OF WAY; CITY OF NEW BUFFALO, BERRIEN COUNTY, MICHIGAN.

SUBJECT TO ANY AND ALL EASEMENTS AND RESTRICTIONS OF RECORD, OR OTHERWISE.

#### **EXHIBIT A**

FOR: NEW BUFFALO REALTY
DATE: 8/12/95 (950916)

SCALE: 1" = 20'
DRAWN BY: AIR

CHECKED BY: 44

MICHAEL A. FREEHLING ES 40159

MGHTMAN & ASSOCIATES, INC.

920 BROAD STREET

ST. JOSEPH, MICHIGAN 49085