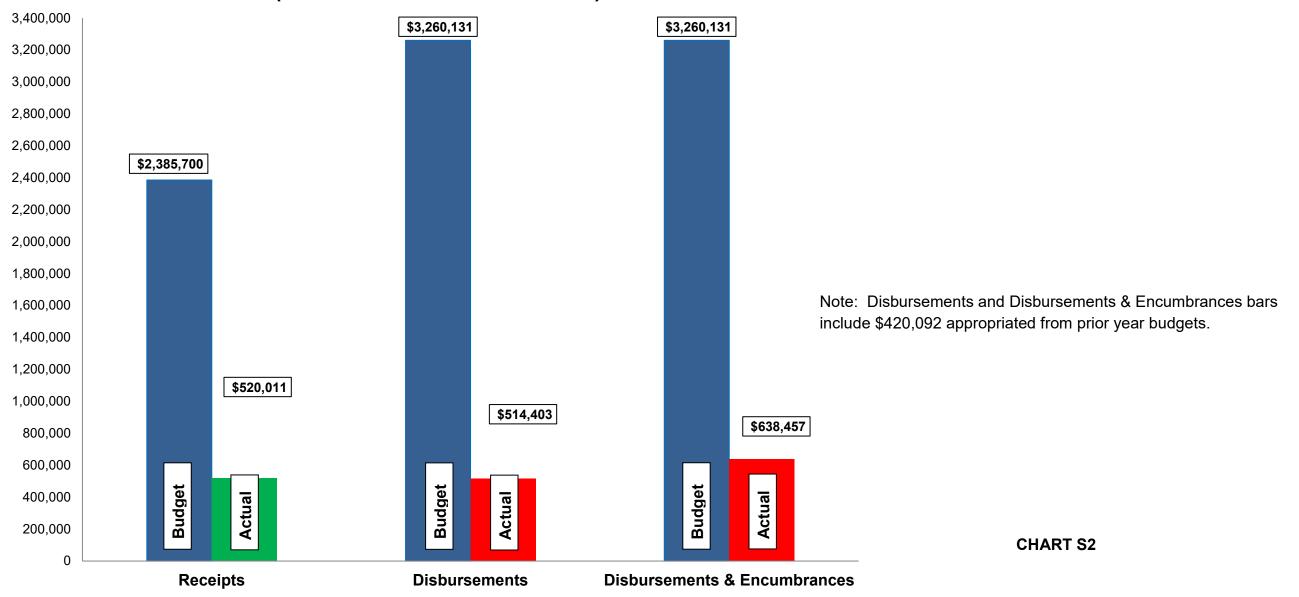

### Current Revenue as Compared to Annual Estimates for the period ended March 31, 2024

| #          | Fund<br>Name                                                   | Budgeted<br>Outside<br>Receipts | YTD<br>Outside<br>Receipts | %<br>of<br>Budget | Net<br>Difference<br>(\$) | Budgeted<br>Transfer<br>Receipts | YTD<br>Transfer<br>Receipts | %<br>of<br>Budget | Budgeted<br>Total<br>Receipts | YTD<br>Total<br>Receipts | %<br>of<br>Budget |
|------------|----------------------------------------------------------------|---------------------------------|----------------------------|-------------------|---------------------------|----------------------------------|-----------------------------|-------------------|-------------------------------|--------------------------|-------------------|
| 607<br>608 | Sanitary Sewer Disp. and Maint.<br>Sewer Improve/Equip Replace | 2,385,700<br>-                  | 520,011<br>-               | 22                | (1,865,689)<br>-          | -<br>300,000                     | -<br>300,000                | -<br>100          | 2,385,700<br>300,000          | 520,011<br>300,000       | 22<br>100         |
|            | Total                                                          | 2,385,700                       | 520,011                    | 22                | (1,865,689)               | 300,000                          | 300,000                     | -                 | 2,685,700                     | 820,011                  | 31                |

## Current Disbursements, including Encumbrances, as Compared to Annual Estimates for the period ended March 31, 2024

| #          | Fund<br>Name                                                   | Budgeted<br>Outside<br>Disbursements | YTD<br>Outside<br>Disbursements | %<br>of<br>Budget |                  | YTD Outside<br>Disbursements<br>&<br>Encumbrances | %<br>of<br>Budget | Budgeted<br>Transfer<br>Disbursements | YTD<br>Transfer<br>Disbursements | %<br>of<br>Budget | Budgeted<br>Total<br>Disbursements | YTD Total<br>Disb., Enc. &<br>Tfrs | %<br>of<br>Budget |
|------------|----------------------------------------------------------------|--------------------------------------|---------------------------------|-------------------|------------------|---------------------------------------------------|-------------------|---------------------------------------|----------------------------------|-------------------|------------------------------------|------------------------------------|-------------------|
| 607<br>608 | Sanitary Sewer Disp. and Maint.<br>Sewer Improve/Equip Replace | 2,790,540<br>469,591                 | 497,828<br>16,575               | 18<br>4           | 99,738<br>24,316 | 597,566<br>40,891                                 | 21<br>9           | 300,000                               | 300,000                          | 100<br>-          | 3,134,649<br>469,591               | 897,566<br>40,891                  | 29<br>9           |
|            | Total                                                          | 3,260,131 (                          | <b>1)</b> 514,403               | 16                | 124,054          | 638,457                                           | 20                | 300,000                               | 300,000                          | -                 | 3,604,240                          | 938,457                            | 26                |

-

(1) Prior years encumbrances closed (money not spent) as of February 29, 2024: \$

CHART S1

Enterprise Funds:

- Water revenues are approximately 19% of budget. Expenditures, including encumbrances, are approximately 40% of budget.
- > Budgeted disbursements for Water include \$2,040,076 in original appropriations.
- Sewer revenues are approximately 22% of budget. Expenditures, including encumbrances, are approximately 20% of budget. 67% of our 2022 costs were a result of payments to Dayton and Montgomery County for wastewater treatment.
- Budgeted disbursements for Sanitary Sewer include \$2,840,039 in original appropriations.
- Stormwater revenues are approximately 26% of budget. Expenditures, including encumbrances, are approximately 86% of budget.
- Budgeted disbursements for Stormwater include \$636,926 in original appropriations.
- > No unusual items in the month of March.