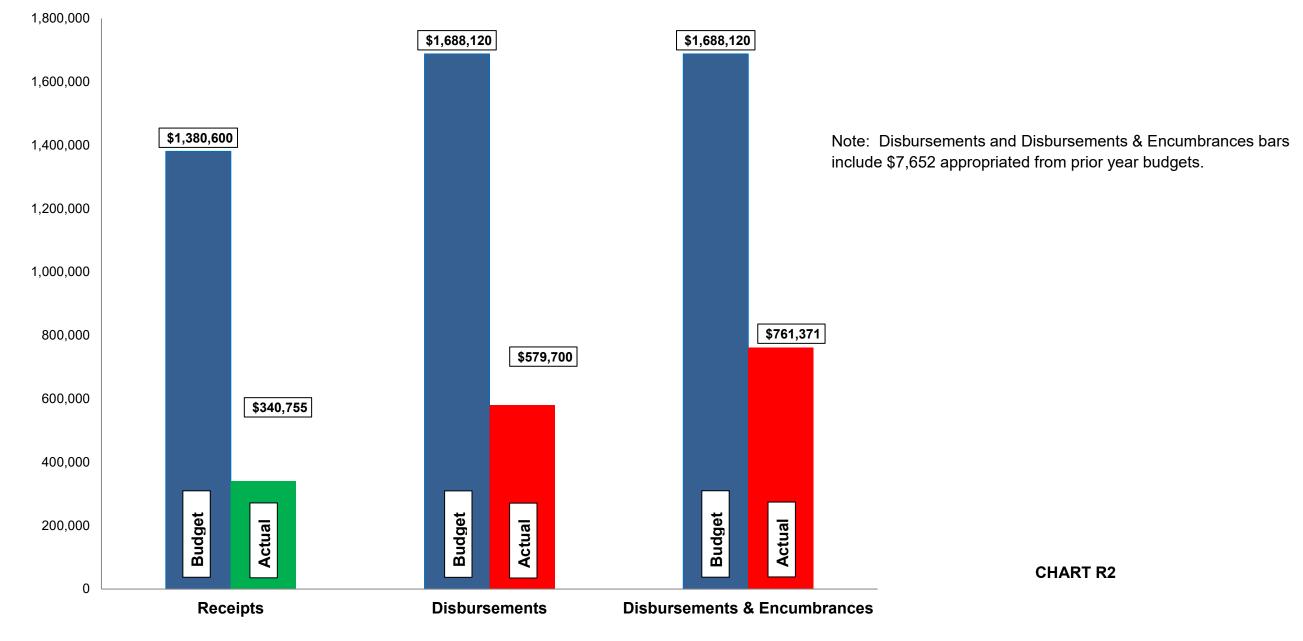

Current Revenue as Compared to Annual Estimates for the period ended March 31, 2024

| #          | Fund<br>Name                           | Budgeted<br>Outside<br>Receipts | YTD<br>Outside<br>Receipts | %<br>of<br>Budget | Net<br>Difference<br>(\$) | Budgeted<br>Transfer<br>Receipts | YTD<br>Transfer<br>Receipts | %<br>of<br>Budget | Budgeted<br>Total<br>Receipts | YTD<br>Total<br>Receipts | %<br>of<br>Budget |
|------------|----------------------------------------|---------------------------------|----------------------------|-------------------|---------------------------|----------------------------------|-----------------------------|-------------------|-------------------------------|--------------------------|-------------------|
| 205<br>206 | Refuse<br>Refuse Equipment Replacement | 1,380,600                       | 340,755                    | 25<br>-           | (1,039,845)               | - 100.000                        | - 90,000                    | - 90              | 1,380,600<br>100,000          | 340,755<br>90,000        | 25<br>90          |
|            | Total                                  | 1,380,600                       | 340,755                    | 25                | (1,039,845)               | 100,000                          | 90,000                      | -                 | 1,480,600                     | 430,755                  | 29                |

### Current Disbursements, including Encumbrances, as Compared to Annual Estimates for the period ended March 31, 2024

| #          | Fund<br>Name                                    | Budgeted<br>Outside<br>Disbursements        | YTD<br>Outside<br>Disbursements | %<br>of<br>Budget | Encumbrances              | YTD Outside<br>Disbursements<br>&<br>Encumbrances | %<br>of<br>Budget | Budgeted<br>Transfer<br>Disbursements | YTD<br>Transfer<br>Disbursements | %<br>of<br>Budget | Budgeted<br>Total<br>Disbursements | YTD Total<br>Disb., Enc. &<br>Tfrs | %<br>of<br>Budget |
|------------|-------------------------------------------------|---------------------------------------------|---------------------------------|-------------------|---------------------------|---------------------------------------------------|-------------------|---------------------------------------|----------------------------------|-------------------|------------------------------------|------------------------------------|-------------------|
| 205<br>206 | Refuse<br>Refuse Equipment Replacement<br>Total | 1,547,675<br>140,445<br>1,688,120 <b>(1</b> | 439,700<br>140,000<br>) 579,700 | 28<br>100<br>34   | 181,226<br>445<br>181,671 | 620,926<br>140,445<br>761,371                     | 40<br>100<br>45   | 100,000<br>-<br>100,000               | 50,000<br>-<br>50,000            | 50<br>-<br>-      | 1,787,813<br>140,445<br>1,928,258  | 670,926<br>140,445<br>811,371      | 38<br>100<br>42   |

-

(1) Prior years encumbrances closed (money not spent) as of February 29, 2024: \$

CHART R1

#### Budget, Revenues & Expenditures as of March 31, 2024 REFUSE FUNDS

Refuse Fund:

- Refuse revenues are approximately 25% of budget. Expenditures, including encumbrances, are approximately 45% of budget.
- ▶ Budgeted disbursements for Refuse include \$1,680,468 in original appropriations.
- ➢ No unusual items in the month of March.