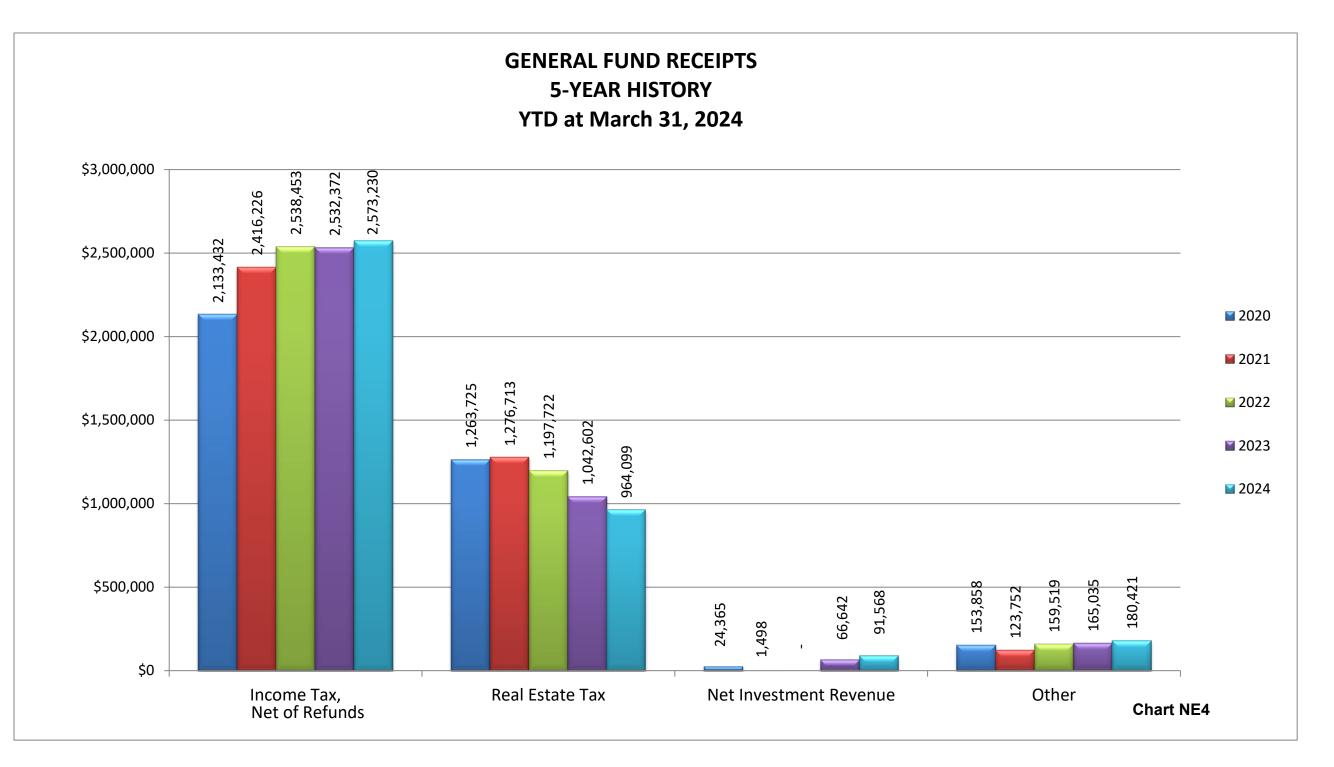

CHART NE1

#### Subject: Monthly Financials – March

The following are the items to note when reviewing March's financials: General City Services:

- Gross Income Tax collections are at 24.12% of the budgeted \$10.80M. April and May are normally our largest collection months. The gross and net 2024 collections are more than YTD March 2023 by 0.47% and 1.61%, respectively.
- ▶ Our Real Estate tax collections total \$964,099; 55.52% of budget.
- General Fund revenues are 29% of budget and total General City Services revenues are 28% of budget.
- General Fund expenditures, including encumbrances, are 34% of budget and total General City Services expenditures, including encumbrances, are 37% of budget.
- Budgeted disbursements for General City Services include \$18,126,259 in original appropriations plus the following supplemental appropriation:
  - \$40,000 approved February 5, 2024 for the purchase of a power cot for Medic 27.
- ➢ No unusual items in the month of March.