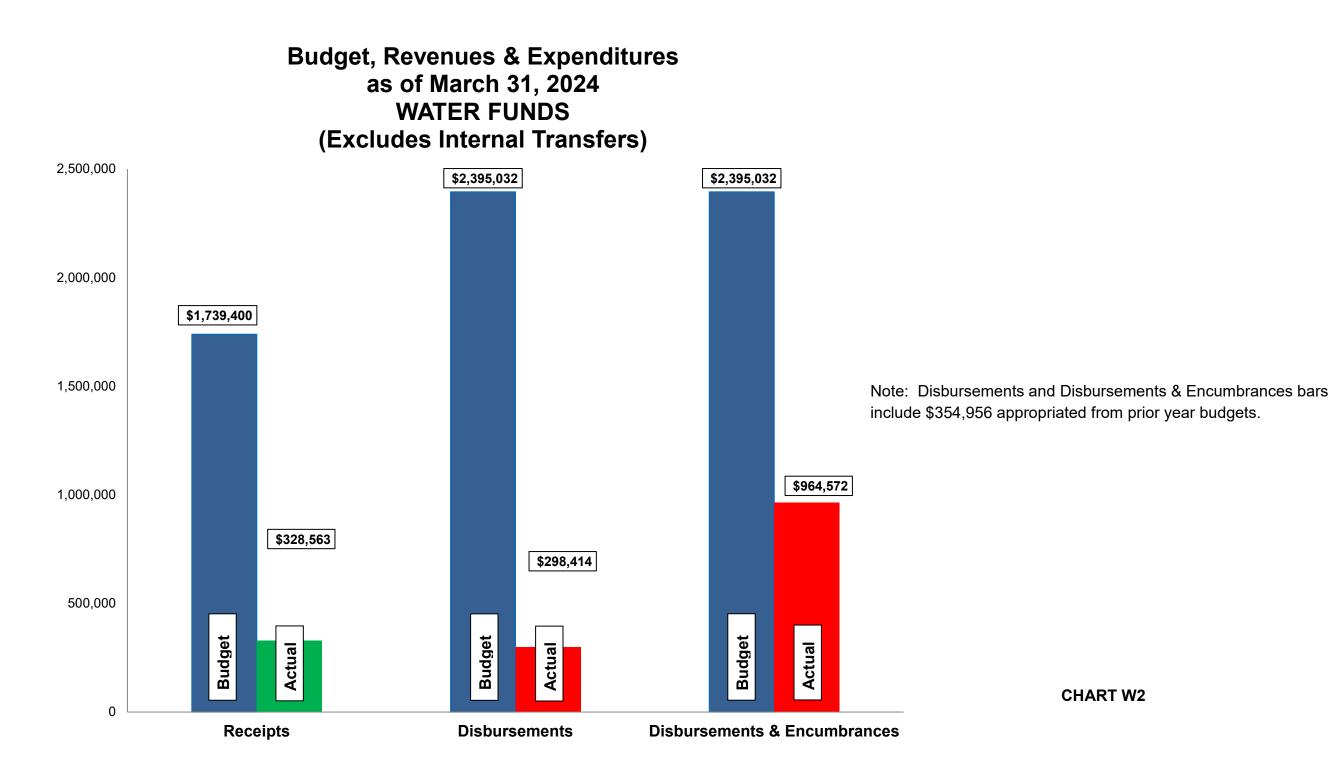

#### Current Revenue as Compared to Annual Estimates

for the period ended March 31, 2024

| #   | Fund<br>Name                | Budgeted<br>Outside<br>Receipts | YTD<br>Outside<br>Receipts | %<br>of<br>Budget | Net<br>Difference<br>(\$) | Budgeted<br>Transfer<br>Receipts | YTD<br>Transfer<br>Receipts | %<br>of<br>Budget | Budgeted<br>Total<br>Receipts | YTD<br>Total<br>Receipts | %<br>of<br>Budget |
|-----|-----------------------------|---------------------------------|----------------------------|-------------------|---------------------------|----------------------------------|-----------------------------|-------------------|-------------------------------|--------------------------|-------------------|
| 602 | Waterworks                  | 1,739,400                       | 328,563                    | 19                | (1,410,837)               | -                                | -                           | -                 | 1,739,400                     | 328,563                  | 19                |
| 603 | Water Improve/Equip Replace | -                               | -                          | -                 | -                         | 525,000                          | 125,000                     | 24                | 525,000                       | 125,000                  | 24                |
|     | Total                       | 1,739,400                       | 328,563                    | 19                | (1,410,837)               | 525,000                          | 125,000                     | -                 | 2,264,400                     | 453,563                  | 20                |

### Current Disbursements, including Encumbrances, as Compared to Annual Estimates for the period ended March 31, 2024

| #   | Fund<br>Name                | Budgeted<br>Outside<br>Disbursements | YTD<br>Outside<br>Disbursements | %<br>of<br>Budget |         | YTD Outside<br>Disbursements<br>&<br>Encumbrances | %<br>of<br>Budget | Budgeted<br>Transfer<br>Disbursements | YTD<br>Transfer<br>Disbursements | %<br>of<br>Budget | Budgeted<br>Total<br>Disbursements | YTD Total<br>Disb., Enc. &<br>Tfrs | %<br>of<br>Budget |
|-----|-----------------------------|--------------------------------------|---------------------------------|-------------------|---------|---------------------------------------------------|-------------------|---------------------------------------|----------------------------------|-------------------|------------------------------------|------------------------------------|-------------------|
| 602 | Waterworks                  | 1,493,450                            | 289,747                         | 19                | 399,843 | 689,590                                           | 46                | 525,000                               | 125,000                          | 24                | 2,111,522                          | 814,590                            | 39                |
| 603 | Water Improve/Equip Replace | 901,582                              | 8,667                           | 1                 | 266,315 | 274,982                                           | 30                | -                                     | -                                | -                 | 901,582                            | 274,982                            | 30                |
|     | Total                       | 2,395,032 (                          | 1) 298,414                      | 12                | 666,158 | 964,572                                           | 40                | 525,000                               | 125,000                          | -                 | 3,013,104                          | 1,089,572                          | 36                |

(1) Prior years encumbrances closed (money not spent) as of February 29, 2024: \$ 184

CHART W1

Enterprise Funds:

- Water revenues are approximately 19% of budget. Expenditures, including encumbrances, are approximately 40% of budget.
- > Budgeted disbursements for Water include \$2,040,076 in original appropriations.
- Sewer revenues are approximately 22% of budget. Expenditures, including encumbrances, are approximately 20% of budget. 67% of our 2022 costs were a result of payments to Dayton and Montgomery County for wastewater treatment.
- Budgeted disbursements for Sanitary Sewer include \$2,840,039 in original appropriations.
- Stormwater revenues are approximately 26% of budget. Expenditures, including encumbrances, are approximately 86% of budget.
- Budgeted disbursements for Stormwater include \$636,926 in original appropriations.
- > No unusual items in the month of March.