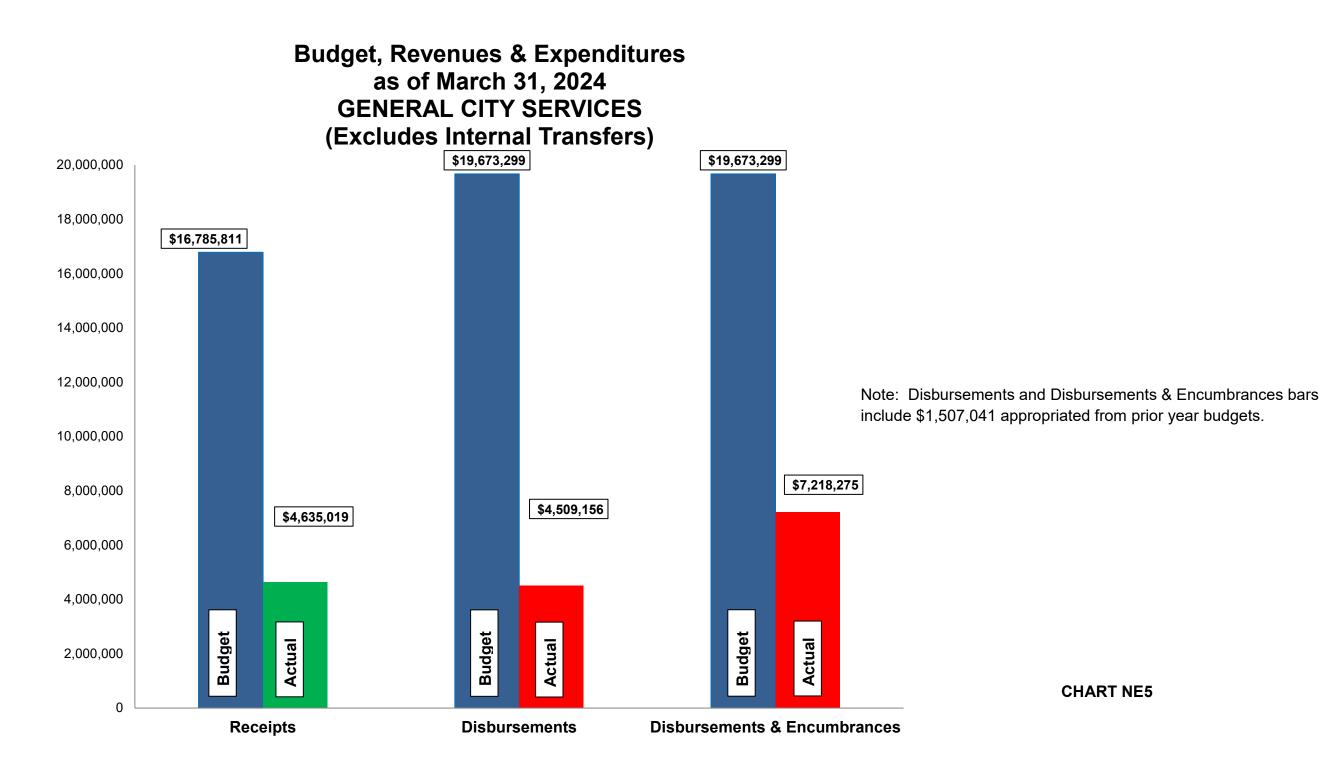

#### Current Revenue as Compared to Annual Estimates for the period ended March 31, 2024 GENERAL CITY SERVICES FUNDS

| #          | Fund<br>Name                            | Budgeted<br>Outside<br>Receipts | YTD<br>Outside<br>Receipts | %<br>of<br>Budget | Net<br>Difference<br>(\$) | Budgeted<br>Transfer<br>Receipts | YTD<br>Transfer<br>Receipts | %<br>of<br>Budget | Budgeted<br>Total<br>Receipts | YTD<br>Total<br>Receipts | %<br>of<br>Budget |
|------------|-----------------------------------------|---------------------------------|----------------------------|-------------------|---------------------------|----------------------------------|-----------------------------|-------------------|-------------------------------|--------------------------|-------------------|
| General    | Fund                                    |                                 |                            |                   |                           |                                  |                             |                   |                               |                          |                   |
| 101        | General                                 | 13,317,456                      | 3,809,318                  | 29                | (9,508,138)               | -                                | -                           | -                 | 13,317,456                    | 3,809,318                | 29                |
| Major Op   | perating Funds                          |                                 |                            |                   |                           |                                  |                             |                   |                               |                          |                   |
| 220        | Street Maintenance and Repair           | 622,500                         | 143,245                    | 23                | (479,255)                 | 938,337                          | 433,548                     | 46                | 1,560,837                     | 576,793                  | 37                |
| 228        | Leisure Activity                        | 565,750                         | 94,572                     | 17                | (471,178)                 | 793,802                          | 334,222                     | 42                | 1,359,552                     | 428,794                  | 32                |
| 230        | Health                                  | 159,874                         | 130,676                    | 82                | (29,198)                  | 60,164                           | 42,513                      | 71                | 220,038                       | 173,189                  | 79                |
| 510        | Sidewalk, Curb & Apron                  | 85,000                          | 79,698                     | 94                | (5,302)                   | 116,700                          | -                           | -                 | 201,700                       | 79,698                   | 40                |
| 308        | Equipment Replacement                   | -                               | 74,828                     | -                 | 74,828                    | 625,000                          | 625,000                     | 100               | 625,000                       | 699,828                  | 112               |
| 309        | Capital Improvement                     | 1,206,400                       | _                          | -                 | (1,206,400)               | 950,000                          | 950,000                     | 100               | 2,156,400                     | 950,000                  | 44                |
| 707        | Service Center                          | 330,125                         | 198,483                    | 60                | (131,642)                 | 491,590                          | 342,514                     | 70                | 821,715                       | 540,997                  | 66                |
| Other Fu   | inds                                    |                                 |                            |                   |                           |                                  |                             |                   |                               |                          |                   |
| 208        | Bullock Endowment Trust                 | 1,000                           | 317                        | 32                | (683)                     | -                                | -                           | -                 | 1,000                         | 317                      | 32                |
| 209        | MLK Community Recognition               | -                               | -                          | -                 | -                         | -                                | -                           | -                 | -                             | -                        | -                 |
| 210        | Special Improvement District Assessment | 117,306                         | -                          | -                 | (117,306)                 | -                                | -                           | -                 | 117,306                       | -                        | -                 |
| 211        | Smith Memorial Gardens                  | 66,300                          | 25,702                     | 39                | (40,598)                  | 86,950                           | 22,224                      | 26                | 153,250                       | 47,926                   | 31                |
| 212        | Indigent Drivers Alcohol Treatment      | 2,600                           | 484                        | 19                | (2,116)                   | -                                | -                           | -                 | 2,600                         | 484                      | 19                |
| 213        | Enforcement and Education               | 200                             | -                          | _                 | (200)                     | -                                | -                           | -                 | 200                           | -                        | -                 |
| 214        | Law Enforcement                         | -                               | -                          | -                 | ()                        | -                                | -                           | -                 | -                             | -                        | -                 |
| 215        | Drug Law Enforcement                    | -                               | _                          | _                 | _                         | -                                | _                           | -                 | _                             | _                        | -                 |
| 216        | Police Pension                          | -                               | _                          | -                 | _                         | _                                | _                           | -                 | _                             | _                        | -                 |
| 217        | Court Clerk Computerization             | 7,000                           | 1,820                      | 26                | (5,180)                   | _                                | _                           | -                 | 7,000                         | 1,820                    | 26                |
| 218        | Court Computerization                   | 3,000                           | 781                        | 26                | (2,219)                   | _                                | _                           | -                 | 3,000                         | 781                      | 26                |
| 219        | Court Special Projects                  | 5,500                           | 1,390                      | 25                | (4,110)                   | _                                | _                           | _                 | 5,500                         | 1,390                    | 25                |
| 213        | OneOhio Fund                            | 13,400                          | 1,404                      | 10                | (11,996)                  | _                                | _                           | _                 | 13,400                        | 1,404                    | 10                |
| 224        | State Highway Improvement               | 47,400                          | 11,600                     | 24                | (35,800)                  | _                                | _                           | _                 | 47,400                        | 11,600                   | 24                |
| 240        | Public Safety Endowment                 | 3,000                           | 1,052                      | 35                | (1,948)                   | _                                | _                           | -                 | 3,000                         | 1,052                    | 35                |
| 250        | Special Projects                        | 100,000                         | 28,394                     | 28                | (71,606)                  | _                                | _                           | _                 | 100,000                       | 28,394                   | 28                |
| 310        | Issue 2 Projects                        | 100,000                         | 20,004                     |                   | (71,000)                  | _                                | _                           | _                 | 100,000                       | 20,004                   | - 20              |
| 310        | Public Facilities                       |                                 |                            |                   | _                         |                                  | _                           |                   |                               |                          |                   |
| 312        | Local Coronavirus Relief                | -                               | -                          | -                 | -                         | -                                | -                           | -                 | -                             | _                        | -                 |
| 312        | Local Fiscal Recovery Fund              | -                               | -                          | -                 | -                         | -                                | -                           | -                 | -                             | -                        | -                 |
|            | -                                       | -                               | -                          | -                 | -                         | -                                | -                           | -                 | -                             | -                        | -                 |
| 414        | Bond Retirement                         | -<br>130,000                    | -                          | -                 | -<br>(130,000)            | -<br>42,400                      | -<br>36,648                 | -<br>86           | -<br>172,400                  | -<br>36,648              | - 21              |
| 508<br>706 | Electric Street Lighting                | 130,000                         | -                          | -                 | (130,000)                 | 42,400                           | 30,048<br>4,414             | 86<br>25          | 172,400                       | 30,048<br>4,414          | 21                |
| 706        | Self-Funding Insurance Trust            | -                               | -                          | -                 | -                         |                                  |                             | 20                | 17,500                        |                          | 20                |
| 810        | Fire Insurance Trust                    | -                               | 31,255                     | -                 | 31,255                    | -                                | -                           | -                 | -                             | 31,255                   | -                 |
| 811        | Contractors Permit Fee                  | 2,000                           | -                          | - 28              | (2,000)                   | 4,122,443                        | 2,791,083                   | - 68              | 2,000                         | - 7,426,102              | - 36              |
|            | Total                                   | 16,785,811                      | 4,635,019                  | 28                | (12,150,792)              | 4,122,443                        | 2,791,083                   | 60                | 20,908,254                    | 7,420,102                | 30                |

# Current Disbursements, including Encumbrances, as Compared to Annual Estimates for the period ended March 31, 2024 GENERAL CITY SERVICES FUNDS

| #         | Fund<br>Name                            | Budgeted<br>Outside<br>Disbursements | YTD<br>Outside<br>Disbursements | %<br>of<br>Budget | Encumbrances | YTD Outside<br>Disbursements<br>&<br>Encumbrances | %<br>of<br>Budget | Budgeted<br>Transfer<br>Disbursements | YTD<br>Transfer<br>Disbursements | %<br>of<br>Budget | Budgeted<br>Total<br>Disbursements | YTD Total<br>Disb., Enc. &<br>Tfrs | %<br>of<br>Budget |
|-----------|-----------------------------------------|--------------------------------------|---------------------------------|-------------------|--------------|---------------------------------------------------|-------------------|---------------------------------------|----------------------------------|-------------------|------------------------------------|------------------------------------|-------------------|
| General I | Fund                                    |                                      |                                 |                   |              |                                                   |                   |                                       |                                  |                   |                                    |                                    |                   |
| 101       | General                                 | 10,724,010                           | 2,712,581                       | 25                | 916,627      | 3,629,208                                         | 34                | 3,907,501                             | 2,682,669                        | 69                | 14,631,511                         | 6,311,877                          | 43                |
| Maior Op  | perating Funds                          |                                      |                                 |                   |              |                                                   |                   |                                       |                                  |                   |                                    |                                    |                   |
| 220       | Street Maintenance and Repair           | 1,448,579                            | 318,610                         | 22                | 211,659      | 530,269                                           | 37                | 206,922                               | 141,188                          | 68                | 1,655,501                          | 671,457                            | 41                |
| 228       | Leisure Activity                        | 1,367,730                            | 223,060                         | 16                | 214,309      | 437,369                                           | 32                | 4,010                                 | 3,613                            | 90                | 1,371,740                          | 440,982                            | 32                |
| 230       | Health                                  | 213,707                              | 58,993                          | 28                | 20,494       | 79,487                                            | 37                | 4,010                                 | 3,613                            | 90                | 217,717                            | 83,100                             | 38                |
| 510       | Sidewalk, Curb & Apron                  | 201,700                              | 196                             | -                 | 404          | 600                                               | -                 | -                                     | -                                | -                 | 201,700                            | 600                                | -                 |
| 308       | Equipment Replacement                   | 1,245,278                            | 209,462                         | 17                | 646,231      | 855,693                                           | 69                | -                                     | _                                | -                 | 1,245,278                          | 855,693                            | 69                |
| 309       | Capital Improvement                     | 2,552,254                            | 273,098                         | 11                | 206,030      | 479,128                                           | 19                | _                                     | -                                | -                 | 2,552,254                          | 479,128                            | 19                |
| 707       | Service Center                          | 826,691                              | 173,968                         | 21                | 372,005      | 545,973                                           | 66                | -                                     | -                                | -                 | 826,691                            | 545,973                            | 66                |
|           |                                         |                                      | ·                               |                   |              |                                                   |                   |                                       |                                  |                   |                                    |                                    |                   |
| Other Fu  |                                         | 500                                  |                                 |                   |              |                                                   |                   |                                       |                                  |                   | 500                                |                                    |                   |
| 208       | Bullock Endowment Trust                 |                                      | -                               | -                 | -            | -                                                 | -                 | -                                     | -                                | -                 | 500                                | -                                  | -                 |
| 209       | MLK Community Recognition               | -                                    | -                               | -                 | -            | -                                                 | -                 | -                                     | -                                | -                 | -                                  | -                                  | -                 |
| 210       | Special Improvement District Assessment | 117,306                              | -                               | -                 | -            | -                                                 | -                 | -                                     | -                                | -                 | 117,306                            | -                                  | -                 |
| 211       | Smith Memorial Gardens                  | 154,377                              | 19,766                          | 13                | 18,862       | 38,628                                            | 25                | -                                     | -                                | -                 | 154,377                            | 38,628                             | 25                |
| 212       | Indigent Drivers Alcohol Treatment      | 1,500                                | -                               | -                 | -            | -                                                 | -                 | -                                     | -                                | -                 | 1,500                              | -                                  | -                 |
| 213       | Enforcement and Education               | 1,500                                | -                               | -                 | -            | -                                                 | -                 | -                                     | -                                | -                 | 1,500                              | -                                  | -                 |
| 214       | Law Enforcement                         | 10,500                               | 6,090                           | 58                | 909          | 6,999                                             | 67                | -                                     | -                                | -                 | 10,500                             | 6,999                              | 67                |
| 215       | Drug Law Enforcement                    | -                                    | -                               | -                 | -            | -                                                 | -                 | -                                     | -                                | -                 | -                                  | -                                  | -                 |
| 216       | Police Pension                          | -                                    | -                               | -                 | -            | -                                                 | -                 | -                                     | -                                | -                 | -                                  | -                                  | -                 |
| 217       | Court Clerk Computerization             | 8,500                                | 2,471                           | 29                | 1,838        | 4,309                                             | 51                | -                                     | -                                | -                 | 8,500                              | 4,309                              | 51                |
| 218       | Court Computerization                   | 9,500                                | 1,489                           | 16                | 614          | 2,103                                             | 22                | -                                     | -                                | -                 | 9,500                              | 2,103                              | 22                |
| 219       | Court Special Projects                  | 28,500                               | 10,309                          | 36                | 10,309       | 20,618                                            | 72                | -                                     | -                                | -                 | 28,500                             | 20,618                             | 72                |
| 221       | OneOhio Fund                            | -                                    | -                               | -                 | -            | -                                                 | -                 | -                                     | -                                | -                 | -                                  | -                                  | -                 |
| 224       | State Highway Improvement               | 66,819                               | 4,219                           | 6                 | 32,200       | 36,419                                            | 55                | -                                     | -                                | -                 | 66,819                             | 36,419                             | 55                |
| 240       | Public Safety Endowment                 | 33,285                               | -                               | -                 | 3,035        | 3,035                                             | 9                 | -                                     | -                                | -                 | 33,285                             | 3,035                              | ç                 |
| 250       | Special Projects                        | -                                    | -                               | -                 | -            | -                                                 | -                 | -                                     | -                                | -                 | -                                  | -                                  | -                 |
| 310       | Issue 2 Projects                        | -                                    | -                               | -                 | -            | -                                                 | -                 | -                                     | -                                | -                 | -                                  | -                                  | -                 |
| 311       | Public Facilities                       | -                                    | -                               | -                 | -            | -                                                 | -                 | -                                     | -                                | -                 | -                                  | -                                  | -                 |
| 312       | Local Coronavirus Relief                | -                                    | -                               | -                 | -            | -                                                 | -                 | -                                     | -                                | -                 | -                                  | -                                  | -                 |
| 313       | Local Fiscal Recovery Fund              | 451,163                              | 451,163                         | 100               | -            | 451,163                                           | 100               | -                                     | -                                | -                 | 451,163                            | 451,163                            | 100               |
| 414       | Bond Retirement                         | -                                    | -                               | -                 | -            | -                                                 | -                 | -                                     | -                                | -                 | -                                  | -                                  | -                 |
| 508       | Electric Street Lighting                | 190,400                              | 40,530                          | 21                | 52,330       | 92,860                                            | 49                | -                                     | -                                | -                 | 190,400                            | 92,860                             | 49                |
| 706       | Self-Funding Insurance Trust            | 17,500                               | 3,151                           | 18                | 1,263        | 4,414                                             | 25                | -                                     | -                                | -                 | 17,500                             | 4,414                              | 25                |
| 810       | Fire Insurance Trust                    | -                                    | -                               | -                 | -            | -                                                 | -                 | -                                     | -                                | -                 | -                                  | -                                  | -                 |
| 811       | Contractors Permit Fee                  | 2,000                                | -                               | -                 | -            | -                                                 | -                 | -                                     | -                                | -                 | 2,000                              | -                                  | -                 |
|           | Total                                   |                                      | 4,509,156                       | 23                | 2,709,119    | 7,218,275                                         | 37                | 4,122,443                             | 2,831,083                        | 69                |                                    | 10,049,358                         | 42                |

#### Subject: Monthly Financials – March

The following are the items to note when reviewing March's financials: General City Services:

- Gross Income Tax collections are at 24.12% of the budgeted \$10.80M. April and May are normally our largest collection months. The gross and net 2024 collections are more than YTD March 2023 by 0.47% and 1.61%, respectively.
- ▶ Our Real Estate tax collections total \$964,099; 55.52% of budget.
- General Fund revenues are 29% of budget and total General City Services revenues are 28% of budget.
- General Fund expenditures, including encumbrances, are 34% of budget and total General City Services expenditures, including encumbrances, are 37% of budget.
- Budgeted disbursements for General City Services include \$18,126,259 in original appropriations plus the following supplemental appropriation:
  - \$40,000 approved February 5, 2024 for the purchase of a power cot for Medic 27.
- ➢ No unusual items in the month of March.