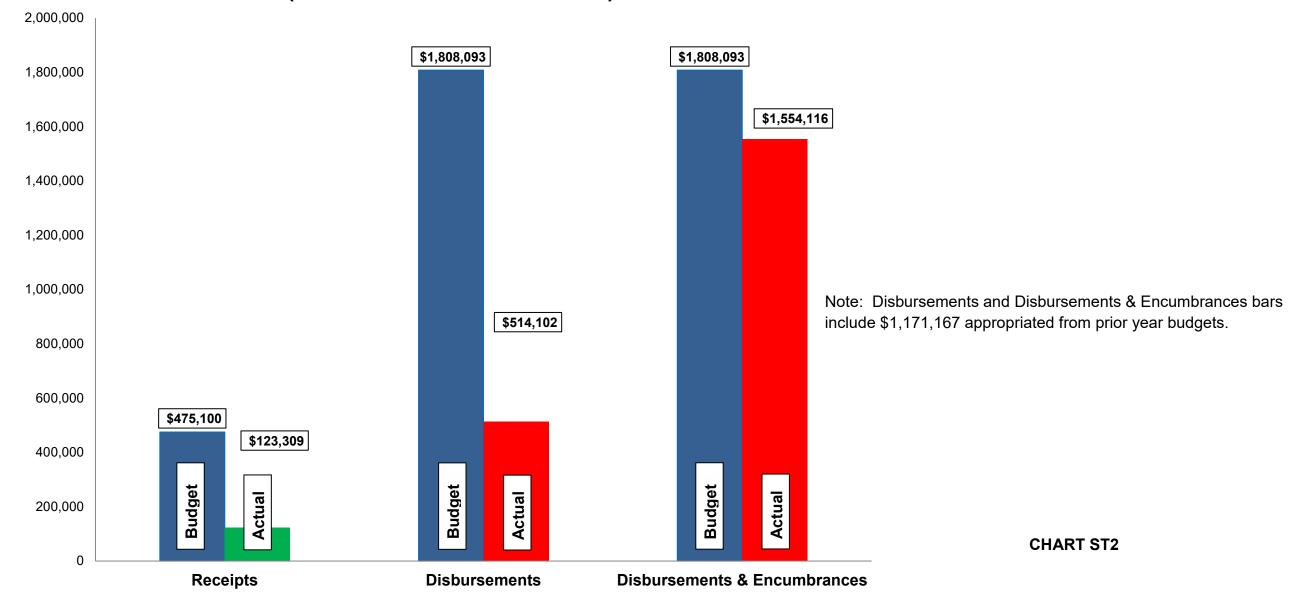

#### Current Revenue as Compared to Annual Estimates

for the period ended March 31, 2024

| #          | Fund<br>Name                                           | Budgeted<br>Outside<br>Receipts | YTD<br>Outside<br>Receipts | %<br>of<br>Budget | Net<br>Difference<br>(\$) | Budgeted<br>Transfer<br>Receipts | YTD<br>Transfer<br>Receipts | %<br>of<br>Budget | Budgeted<br>Total<br>Receipts | YTD<br>Total<br>Receipts | %<br>of<br>Budget |
|------------|--------------------------------------------------------|---------------------------------|----------------------------|-------------------|---------------------------|----------------------------------|-----------------------------|-------------------|-------------------------------|--------------------------|-------------------|
| 615<br>616 | Stormwater Utility<br>Stormwater Improve/Equip Replace | 475,100<br>-                    | 123,309<br>-               | 26                | (351,791)<br>-            | -<br>250,000                     | -<br>250,000                | -<br>100          | 475,100<br>250,000            | 123,309<br>250,000       | 26<br>100         |
|            | Total                                                  | 475,100                         | 123,309                    | 26                | (351,791)                 | 250,000                          | 250,000                     | -                 | 725,100                       | 373,309                  | 51                |

### Current Disbursements, including Encumbrances, as Compared to Annual Estimates for the period ended March 31, 2024

| #   | Fund<br>Name                     | Budgeted<br>Outside<br>Disbursements | YTD<br>Outside<br>Disbursements | %<br>of<br>Budget | Encumbrances | YTD Outside<br>Disbursements<br>&<br>Encumbrances | %<br>of<br>Budget | Budgeted<br>Transfer<br>Disbursements | YTD<br>Transfer<br>Disbursements | %<br>of<br>Budget | Budgeted<br>Total<br>Disbursements | YTD Total<br>Disb., Enc. &<br>Tfrs | %<br>of<br>Budget |
|-----|----------------------------------|--------------------------------------|---------------------------------|-------------------|--------------|---------------------------------------------------|-------------------|---------------------------------------|----------------------------------|-------------------|------------------------------------|------------------------------------|-------------------|
| 615 | Stormwater Utility               | 371,119                              | 88,929                          | 24                | 39,738       | 128,667                                           | 35                | 250,000                               | 250,000                          | 100               | 648,925                            | 378,667                            | 58                |
| 616 | Stormwater Improve/Equip Replace | 1,436,974                            | 425,173                         | -                 | 1,000,276    | 1,425,449                                         | -                 | -                                     | -                                | -                 | 1,436,974                          | 1,425,449                          | 1                 |
|     | Total                            | 1,808,093 (1                         | <b>1)</b> 514,102               | 28                | 1,040,014    | 1,554,116                                         | 86                | 250,000                               | 250,000                          | -                 | 2,085,899                          | 1,804,116                          | 86                |

-

(1) Prior years encumbrances closed (money not spent) as of February 29, 2024: \$

CHART ST1

Enterprise Funds:

- Water revenues are approximately 19% of budget. Expenditures, including encumbrances, are approximately 40% of budget.
- > Budgeted disbursements for Water include \$2,040,076 in original appropriations.
- Sewer revenues are approximately 22% of budget. Expenditures, including encumbrances, are approximately 20% of budget. 67% of our 2022 costs were a result of payments to Dayton and Montgomery County for wastewater treatment.
- Budgeted disbursements for Sanitary Sewer include \$2,840,039 in original appropriations.
- Stormwater revenues are approximately 26% of budget. Expenditures, including encumbrances, are approximately 86% of budget.
- Budgeted disbursements for Stormwater include \$636,926 in original appropriations.
- > No unusual items in the month of March.