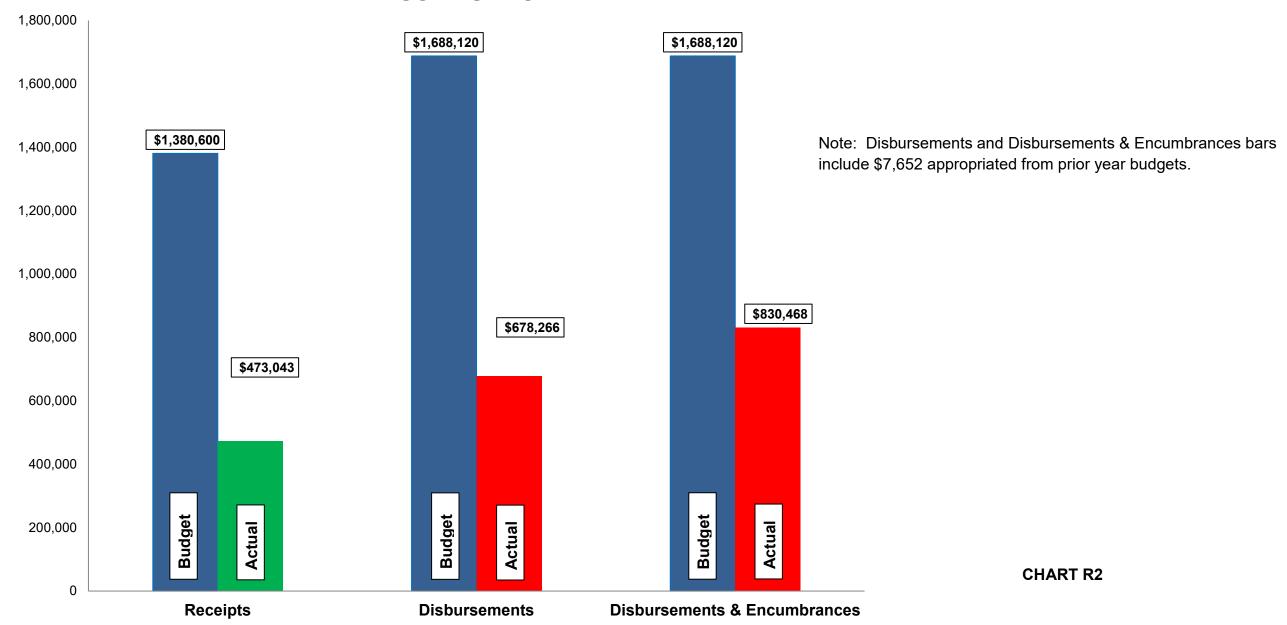

## Budget, Revenues & Expenditures as of April 30, 2024 REFUSE FUNDS

#### Refuse Fund:

- Refuse revenues are approximately 34% of budget. Expenditures, including encumbrances, are approximately 49% of budget.
- ➤ Budgeted disbursements for Refuse include \$1,680,468 in original appropriations.
- ➤ No unusual items in the month of April.