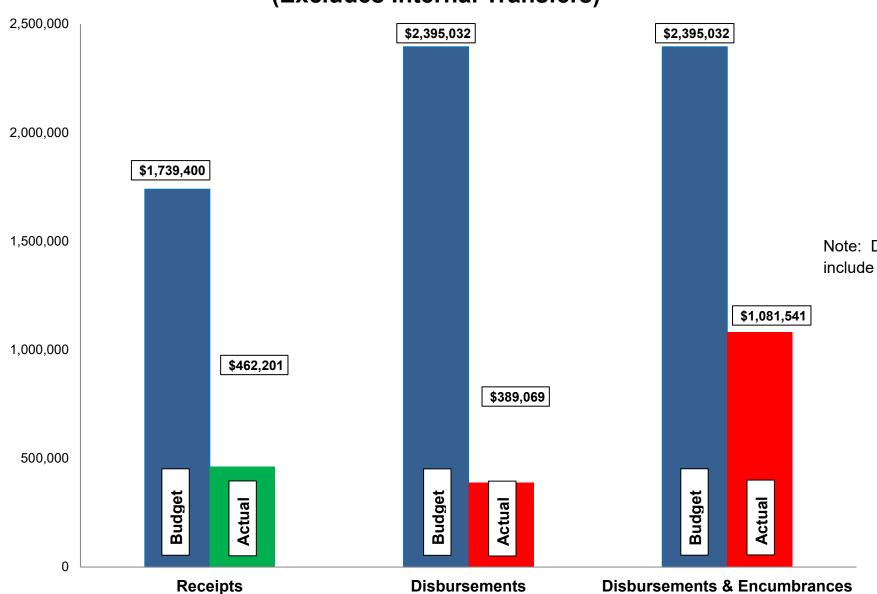

### Current Disbursements, including Encumbrances, as Compared to Annual Estimates for the period ended April 30, 2024

| #          | Fund<br>Name                              | Budgeted<br>Outside<br>Disbursements | YTD<br>Outside<br>Disbursements | %<br>of<br>Budget | Encumbrances       | YTD Outside<br>Disbursements<br>&<br>Encumbrances | %<br>of<br>Budget | Budgeted<br>Transfer<br>Disbursements | YTD<br>Transfer<br>Disbursements | %<br>of<br>Budget | Budgeted<br>Total<br>Disbursements | YTD Total<br>Disb., Enc. &<br>Tfrs | %<br>of<br>Budget |
|------------|-------------------------------------------|--------------------------------------|---------------------------------|-------------------|--------------------|---------------------------------------------------|-------------------|---------------------------------------|----------------------------------|-------------------|------------------------------------|------------------------------------|-------------------|
| 602<br>603 | Waterworks<br>Water Improve/Equip Replace | 1,493,450<br>901,582                 | 380,402<br>8,667                | 25<br>1           | 379,112<br>313,360 | 759,514<br>322,027                                | 51<br>36          | 525,000<br>-                          | 175,000<br>-                     | 33                | 2,111,522<br>901,582               | 934,514<br>322,027                 | 44<br>36          |
|            | Total                                     | 2,395,032 (1                         | 389,069                         | 16                | 692,472            | 1,081,541                                         | 45                | 525,000                               | 175,000                          | -                 | 3,013,104                          | 1,256,541                          | 42                |

# Budget, Revenues & Expenditures as of April 30, 2024 WATER FUNDS (Excludes Internal Transfers)

Note: Disbursements and Disbursements & Encumbrances bars include \$354,956 appropriated from prior year budgets.

### Enterprise Funds:

- ➤ Water revenues are approximately 27% of budget. Expenditures, including encumbrances, are approximately 45% of budget.
- ➤ Budgeted disbursements for Water include \$2,040,076 in original appropriations.
- ➤ Sewer revenues are approximately 30% of budget. Expenditures, including encumbrances, are approximately 26% of budget. 67% of our 2022 costs were a result of payments to Dayton and Montgomery County for wastewater treatment.
- ➤ Budgeted disbursements for Sanitary Sewer include \$2,840,039 in original appropriations.
- ➤ Stormwater revenues are approximately 36% of budget. Expenditures, including encumbrances, are approximately 87% of budget.
- ➤ Budgeted disbursements for Stormwater include \$636,926 in original appropriations.
- > No unusual items in the month of April.