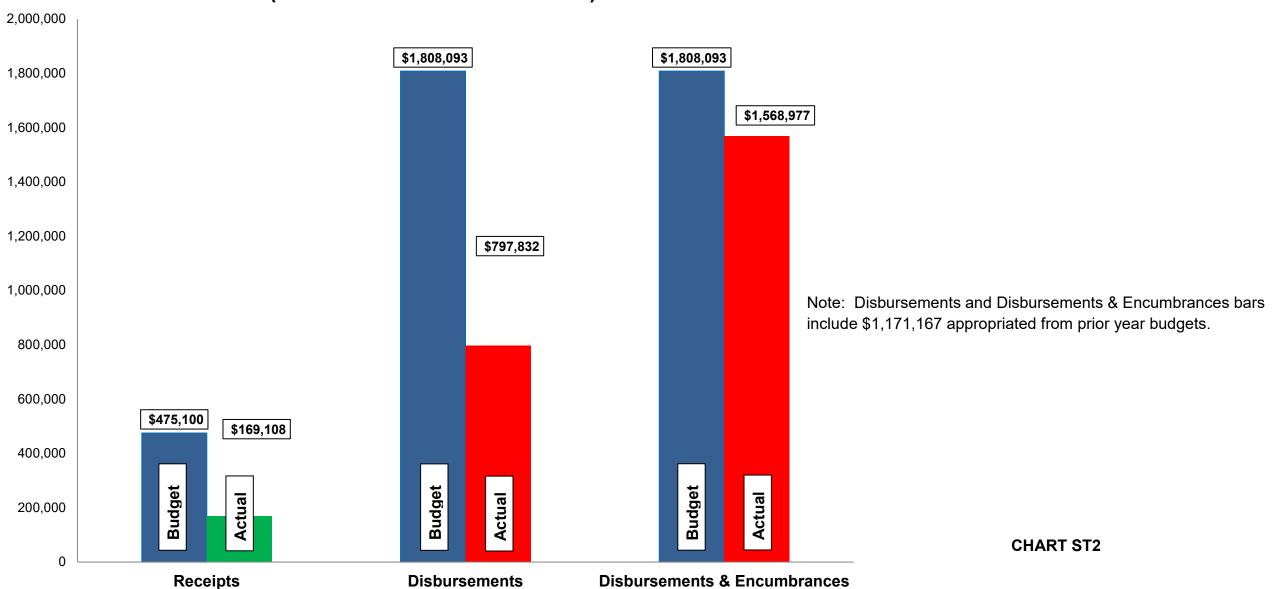

### Current Revenue as Compared to Annual Estimates for the period ended April 30, 2024

| #          | Fund<br>Name                                           | Budgeted<br>Outside<br>Receipts | YTD<br>Outside<br>Receipts | %<br>of<br>Budget | Net<br>Difference<br>(\$) | Budgeted<br>Transfer<br>Receipts | YTD<br>Transfer<br>Receipts | %<br>of<br>Budget | Budgeted<br>Total<br>Receipts | YTD<br>Total<br>Receipts | %<br>of<br>Budget |
|------------|--------------------------------------------------------|---------------------------------|----------------------------|-------------------|---------------------------|----------------------------------|-----------------------------|-------------------|-------------------------------|--------------------------|-------------------|
| 615<br>616 | Stormwater Utility<br>Stormwater Improve/Equip Replace | 475,100<br>-                    | 169,108<br>-               | 36<br>-           | (305,992)                 | -<br>250,000                     | -<br>250,000                | -<br>100          | 475,100<br>250,000            | 169,108<br>250,000       | 36<br>100         |
|            | Total _                                                | 475,100                         | 169,108                    | 36                | (305,992)                 | 250,000                          | 250,000                     | -                 | 725,100                       | 419,108                  | 58                |

### Current Disbursements, including Encumbrances, as Compared to Annual Estimates for the period ended April 30, 2024

| #          | Fund<br>Name                                        | Budgeted<br>Outside<br>Disbursements | YTD<br>Outside<br>Disbursements | %<br>of<br>Budget |                   | YTD Outside Disbursements & Encumbrances | %<br>of<br>Budget | Budgeted<br>Transfer<br>Disbursements | YTD<br>Transfer<br>Disbursements | %<br>of<br>Budget | Budgeted<br>Total<br>Disbursements | YTD Total<br>Disb., Enc. &<br>Tfrs | %<br>of<br>Budget |
|------------|-----------------------------------------------------|--------------------------------------|---------------------------------|-------------------|-------------------|------------------------------------------|-------------------|---------------------------------------|----------------------------------|-------------------|------------------------------------|------------------------------------|-------------------|
| 615<br>616 | Stormwater Utility Stormwater Improve/Equip Replace | 371,119<br>1,436,974                 | 104,184<br>693,648              | 28                | 36,344<br>734,801 | 140,528<br>1,428,449                     | 38                | 250,000                               | 250,000                          | 100               | 648,925<br>1,436,974               | 390,528<br>1,428,449               | 60                |
| 616        | Total                                               |                                      |                                 | 44                | 771,145           | 1,568,977                                | 87                | 250,000                               | 250,000                          | -                 | 2,085,899                          | 1,818,977                          | 87                |

### Budget, Revenues & Expenditures as of April 30, 2024 STORMWATER FUNDS (Excludes Internal Transfers)

Subject: Monthly Financials – April

The following are the items to note when reviewing April's financials: General City Services:

### Enterprise Funds:

- ➤ Water revenues are approximately 27% of budget. Expenditures, including encumbrances, are approximately 45% of budget.
- ➤ Budgeted disbursements for Water include \$2,040,076 in original appropriations.
- ➤ Sewer revenues are approximately 30% of budget. Expenditures, including encumbrances, are approximately 26% of budget. 67% of our 2022 costs were a result of payments to Dayton and Montgomery County for wastewater treatment.
- ➤ Budgeted disbursements for Sanitary Sewer include \$2,840,039 in original appropriations.
- ➤ Stormwater revenues are approximately 36% of budget. Expenditures, including encumbrances, are approximately 87% of budget.
- ➤ Budgeted disbursements for Stormwater include \$636,926 in original appropriations.
- > No unusual items in the month of April.