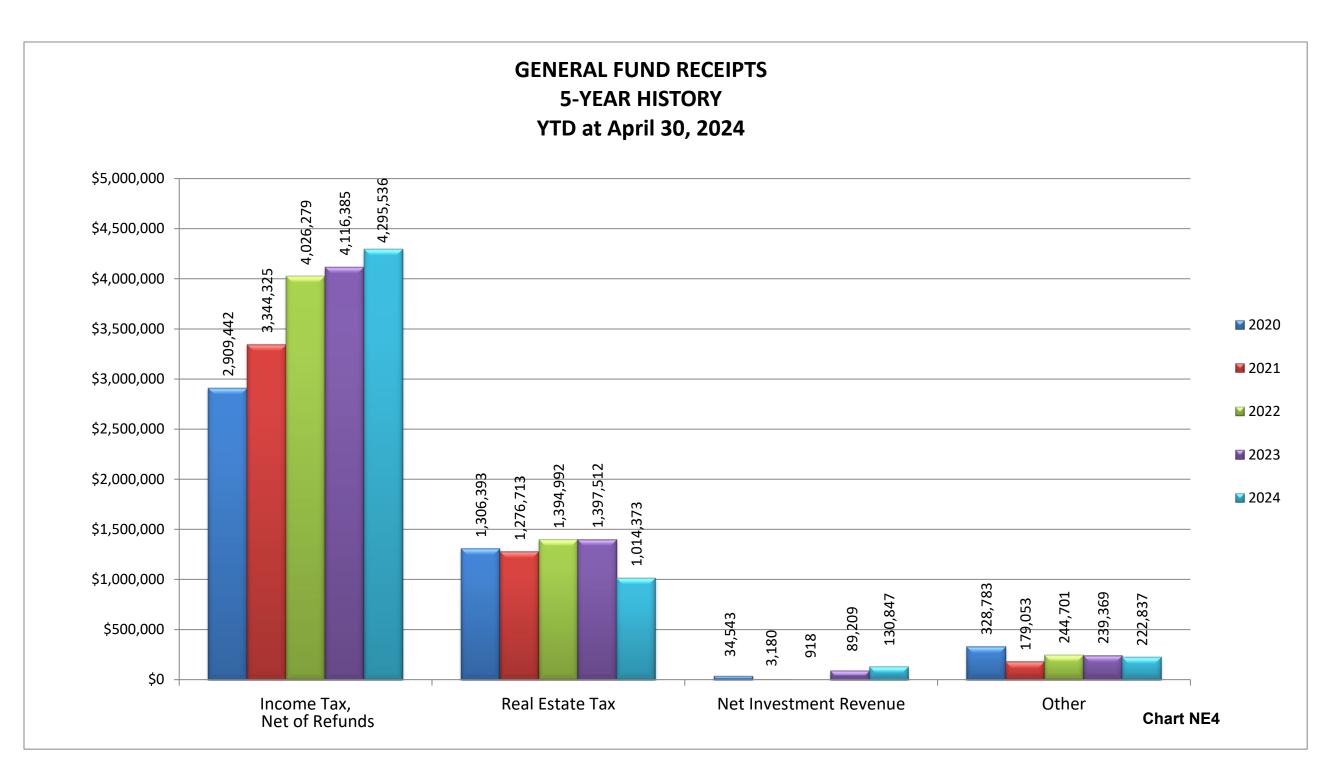

- ➤ Gross Income Tax collections are at 40.51% of the budgeted \$10.80M. April and May are normally our largest collection months. The gross and net 2024 collections are more than YTD April 2023 by 3.93% and 4.35%, respectively.
- ➤ Our Real Estate tax collections total \$1,014,373; 58.41% of budget.
- ➤ General Fund revenues are 43% of budget and total General City Services revenues are 41% of budget.
- ➤ General Fund expenditures, including encumbrances, are 40% of budget and total General City Services expenditures, including encumbrances, are 42% of budget.
- ➤ Budgeted disbursements for General City Services include \$18,126,259 in original appropriations plus the following supplemental appropriation:
  - ➤ \$40,000 approved February 5, 2024 for the purchase of a power cot for Medic 27.
  - ➤ \$31,254.89 approved April 1, 2024 for the release of security for the repair of a residential premise damaged by fire.
- No unusual items in the month of April.