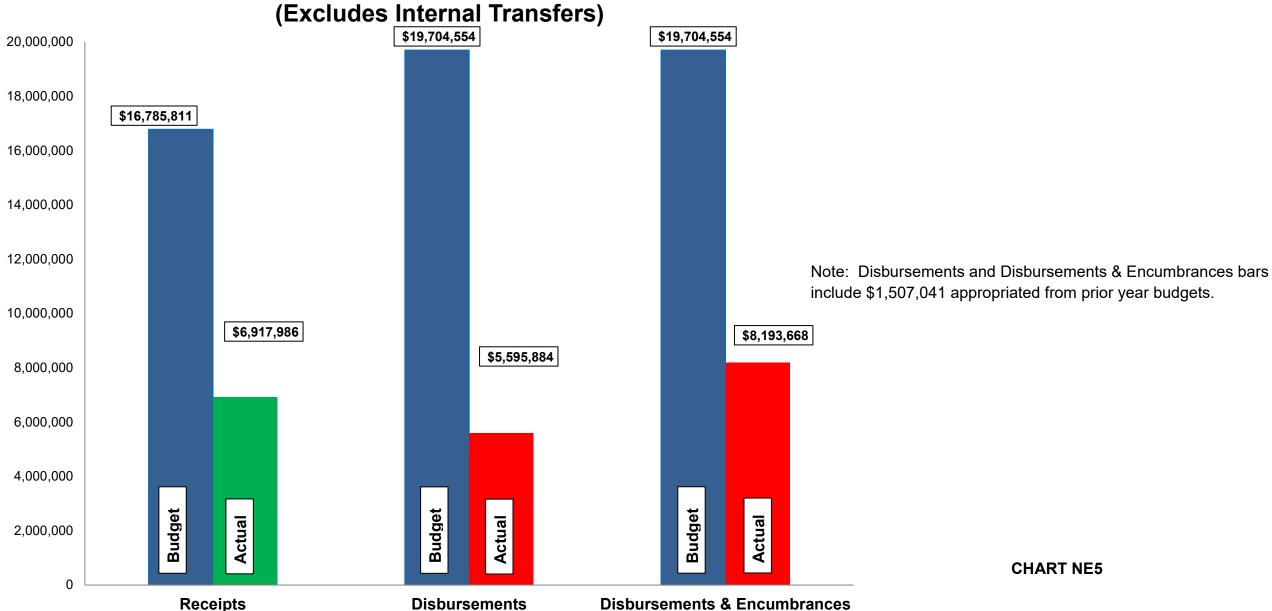

### **Budget, Revenues & Expenditures** as of April 30, 2024 **GENERAL CITY SERVICES**

include \$1,507,041 appropriated from prior year budgets.

**CHART NE5** 

- ➤ Gross Income Tax collections are at 40.51% of the budgeted \$10.80M. April and May are normally our largest collection months. The gross and net 2024 collections are more than YTD April 2023 by 3.93% and 4.35%, respectively.
- ➤ Our Real Estate tax collections total \$1,014,373; 58.41% of budget.
- ➤ General Fund revenues are 43% of budget and total General City Services revenues are 41% of budget.
- ➤ General Fund expenditures, including encumbrances, are 40% of budget and total General City Services expenditures, including encumbrances, are 42% of budget.
- ➤ Budgeted disbursements for General City Services include \$18,126,259 in original appropriations plus the following supplemental appropriation:
  - ➤ \$40,000 approved February 5, 2024 for the purchase of a power cot for Medic 27.
  - ➤ \$31,254.89 approved April 1, 2024 for the release of security for the repair of a residential premise damaged by fire.
- No unusual items in the month of April.