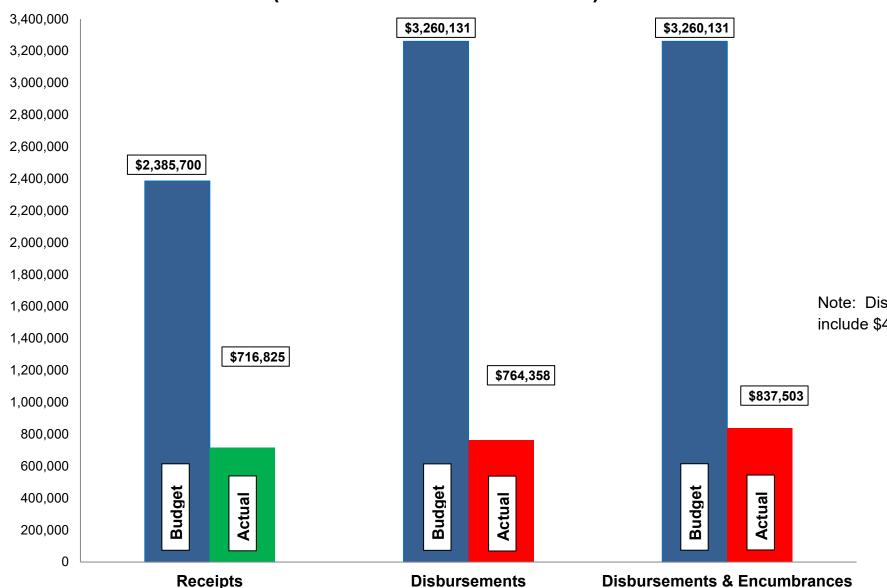

### Current Disbursements, including Encumbrances, as Compared to Annual Estimates for the period ended April 30, 2024

| #   | Fund<br>Name                    | Budgeted<br>Outside<br>Disbursements | YTD<br>Outside<br>Disbursements | %<br>of<br>Budget |        | YTD Outside Disbursements & Encumbrances | %<br>of<br>Budget | Budgeted<br>Transfer<br>Disbursements | YTD<br>Transfer<br>Disbursements | %<br>of<br>Budget | Budgeted<br>Total<br>Disbursements | YTD Total<br>Disb., Enc. &<br>Tfrs | %<br>of<br>Budget |
|-----|---------------------------------|--------------------------------------|---------------------------------|-------------------|--------|------------------------------------------|-------------------|---------------------------------------|----------------------------------|-------------------|------------------------------------|------------------------------------|-------------------|
| 607 | Sanitary Sewer Disp. and Maint. | 2,790,540                            | 747,783                         | 27                | 48,829 | 796,612                                  | 29                | 300,000                               | 300,000                          | 100               | 3,134,649                          | 1,096,612                          | 35                |
| 608 | Sewer Improve/Equip Replace     | 469,591                              | 16,575                          | 4                 | 24,316 | 40,891                                   | 9                 | -                                     | -                                | -                 | 469,591                            | 40,891                             | 9                 |
|     | Total                           | 3,260,131 (                          | 764,358                         | 23                | 73,145 | 837,503                                  | 26                | 300,000                               | 300,000                          | -                 | 3,604,240                          | 1,137,503                          | 32                |

### Budget, Revenues & Expenditures as of April 30, 2024 SANITARY SEWER FUNDS (Excludes Internal Transfers)

Note: Disbursements and Disbursements & Encumbrances bars include \$420,092 appropriated from prior year budgets.

### Enterprise Funds:

- ➤ Water revenues are approximately 27% of budget. Expenditures, including encumbrances, are approximately 45% of budget.
- ➤ Budgeted disbursements for Water include \$2,040,076 in original appropriations.
- ➤ Sewer revenues are approximately 30% of budget. Expenditures, including encumbrances, are approximately 26% of budget. 67% of our 2022 costs were a result of payments to Dayton and Montgomery County for wastewater treatment.
- ➤ Budgeted disbursements for Sanitary Sewer include \$2,840,039 in original appropriations.
- ➤ Stormwater revenues are approximately 36% of budget. Expenditures, including encumbrances, are approximately 87% of budget.
- ➤ Budgeted disbursements for Stormwater include \$636,926 in original appropriations.
- > No unusual items in the month of April.