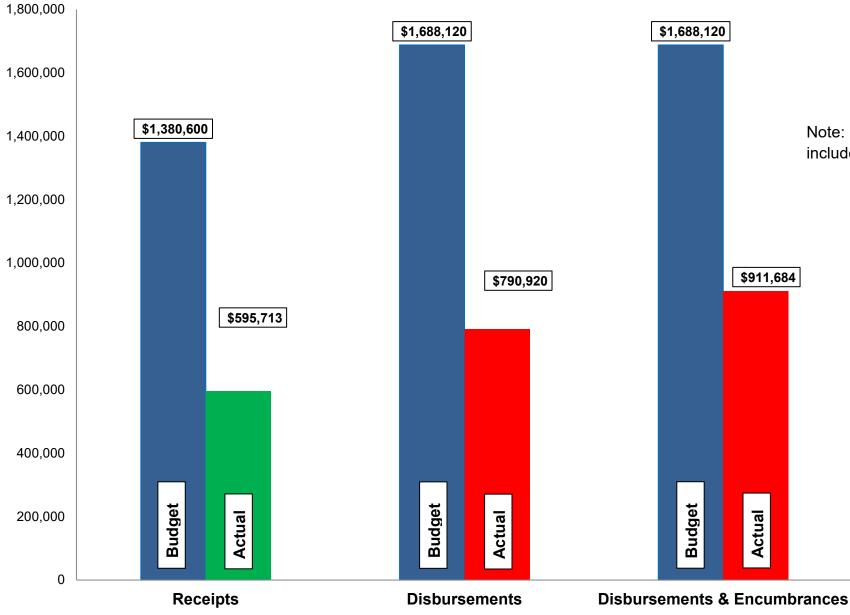

Refuse Fund:

- Refuse revenues are approximately 43% of budget. Expenditures, including encumbrances, are approximately 54% of budget.
- > Budgeted disbursements for Refuse include \$1,680,468 in original appropriations.
- ➢ No unusual items in the month of May.