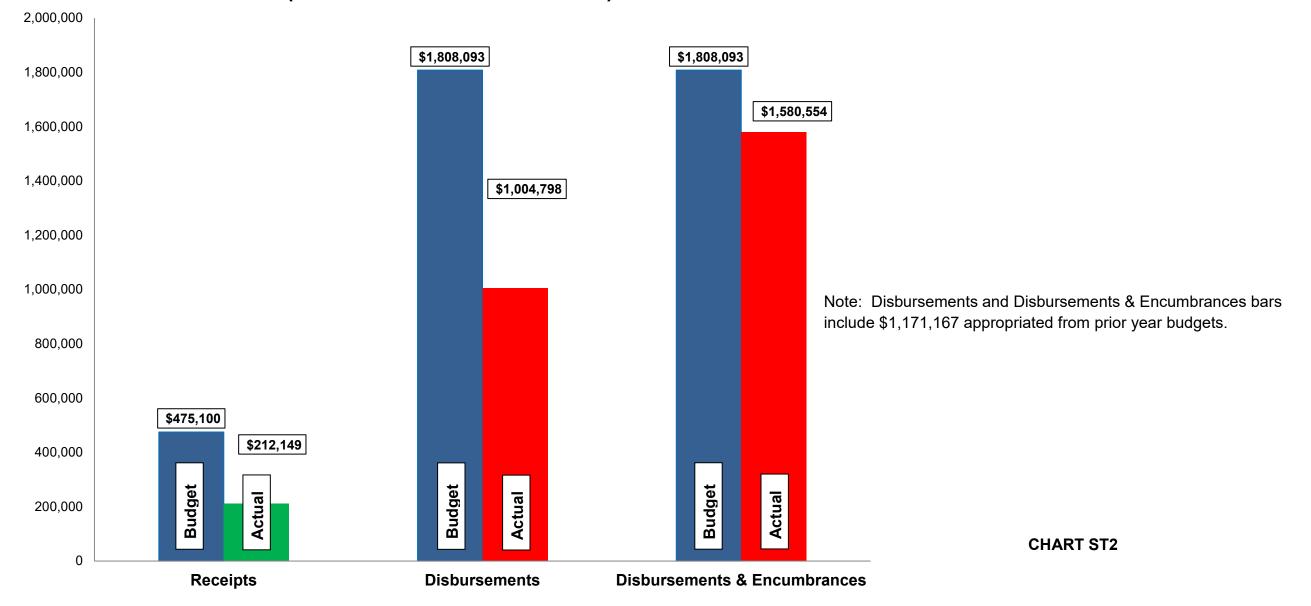

# Fund Balance Report Reflecting Year-to-Date Receipts and Expenditures, including Prior-Year Obligations and Encumbrances for the period ended May 31, 2024 STORMWATER FUNDS

| #   | Fund<br>Name                     | Beginning<br>Unencumbered<br>Balance | Encumbrances | Beginning<br>Cash<br>Balance | Y-T-D Total<br>Receipts | Available<br>Funds | Y-T-D Total<br>Disbursements | Ending<br>Cash<br>Balance | Encumbrances | Ending<br>Unencumbered<br>Balance | Change in<br>Cash<br>Balance | Change in<br>Unencumbered<br>Balance |
|-----|----------------------------------|--------------------------------------|--------------|------------------------------|-------------------------|--------------------|------------------------------|---------------------------|--------------|-----------------------------------|------------------------------|--------------------------------------|
| 615 | Stormwater Utility               | 453,960                              | 14,193       | 468,153                      | 212,149                 | 680,302            | 369,390                      | 310,912                   | 32,700       | 278,212                           | (157,241)                    | (175,748)                            |
| 616 | Stormwater Improve/Equip Replace | 30,828                               | 1,156,974    | 1,187,802                    | 250,000                 | 1,437,802          | 885,408                      | 552,394                   | 543,056      | 9,338                             | (635,408)                    | (21,490)                             |
|     | Total                            | 484,788                              | 1,171,167    | 1,655,955                    | 462,149                 | 2,118,104          | 1,254,798                    | 863,306                   | 575,756      | 287,550                           | (792,649)                    | (197,238)                            |

#### Current Revenue as Compared to Annual Estimates

for the period ended May 31, 2024

| #          | Fund<br>Name                                           | Budgeted<br>Outside<br>Receipts | YTD<br>Outside<br>Receipts | %<br>of<br>Budget | Net<br>Difference<br>(\$) | Budgeted<br>Transfer<br>Receipts | YTD<br>Transfer<br>Receipts | %<br>of<br>Budget | Budgeted<br>Total<br>Receipts | YTD<br>Total<br>Receipts | %<br>of<br>Budget |
|------------|--------------------------------------------------------|---------------------------------|----------------------------|-------------------|---------------------------|----------------------------------|-----------------------------|-------------------|-------------------------------|--------------------------|-------------------|
| 615<br>616 | Stormwater Utility<br>Stormwater Improve/Equip Replace | 475,100<br>-                    | 212,149<br>-               | 45                | (262,951)<br>-            | -<br>250,000                     | -<br>250,000                | -<br>100          | 475,100<br>250,000            | 212,149<br>250,000       | 45<br>100         |
|            | Total                                                  | 475,100                         | 212,149                    | 45                | (262,951)                 | 250,000                          | 250,000                     | 100               | 725,100                       | 462,149                  | 64                |

### Current Disbursements, including Encumbrances, as Compared to Annual Estimates for the period ended May 31, 2024

| #   | Fund<br>Name                     | Budgeted<br>Outside<br>Disbursements | YTD<br>Outside<br>Disbursements | %<br>of<br>Budget |         | YTD Outside<br>Disbursements<br>&<br>Encumbrances | %<br>of<br>Budget | Budgeted<br>Transfer<br>Disbursements | YTD<br>Transfer<br>Disbursements | %<br>of<br>Budget | Budgeted<br>Total<br>Disbursements | YTD Total<br>Disb., Enc. &<br>Tfrs | %<br>of<br>Budget |
|-----|----------------------------------|--------------------------------------|---------------------------------|-------------------|---------|---------------------------------------------------|-------------------|---------------------------------------|----------------------------------|-------------------|------------------------------------|------------------------------------|-------------------|
| 615 | Stormwater Utility               | 371,119                              | 119,390                         | 32                | 32,700  | 152,090                                           | 41                | 250,000                               | 250,000                          | 100               | 648,925                            | 402,090                            | 62                |
| 616 | Stormwater Improve/Equip Replace | 1,436,974                            | 885,408                         | 62                | 543,056 | 1,428,464                                         | 99                | -                                     | -                                | -                 | 1,436,974                          | 1,428,464                          | 99                |
|     | Total                            | 1,808,093 (1                         | ) 1,004,798                     | 56                | 575,756 | 1,580,554                                         | 87                | 250,000                               | 250,000                          | 100               | 2,085,899                          | 1,830,554                          | 88                |

-

(1) Prior years encumbrances closed (money not spent) as of May 31, 2024: \$

CHART ST1

### Budget, Revenues & Expenditures as of May 31, 2024 STORMWATER FUNDS (Excludes Internal Transfers)

Enterprise Funds:

- Water revenues are approximately 36% of budget. Expenditures, including encumbrances, are approximately 49% of budget.
- > Budgeted disbursements for Water include \$2,040,076 in original appropriations.
- Sewer revenues are approximately 39% of budget. Expenditures, including encumbrances, are approximately 31% of budget. 67% of our 2023 costs were a result of payments to Dayton and Montgomery County for wastewater treatment.
- Budgeted disbursements for Sanitary Sewer include \$2,840,039 in original appropriations.
- Stormwater revenues are approximately 45% of budget. Expenditures, including encumbrances, are approximately 87% of budget.
- Budgeted disbursements for Stormwater include \$636,926 in original appropriations.
- ➢ No unusual items in the month of May.