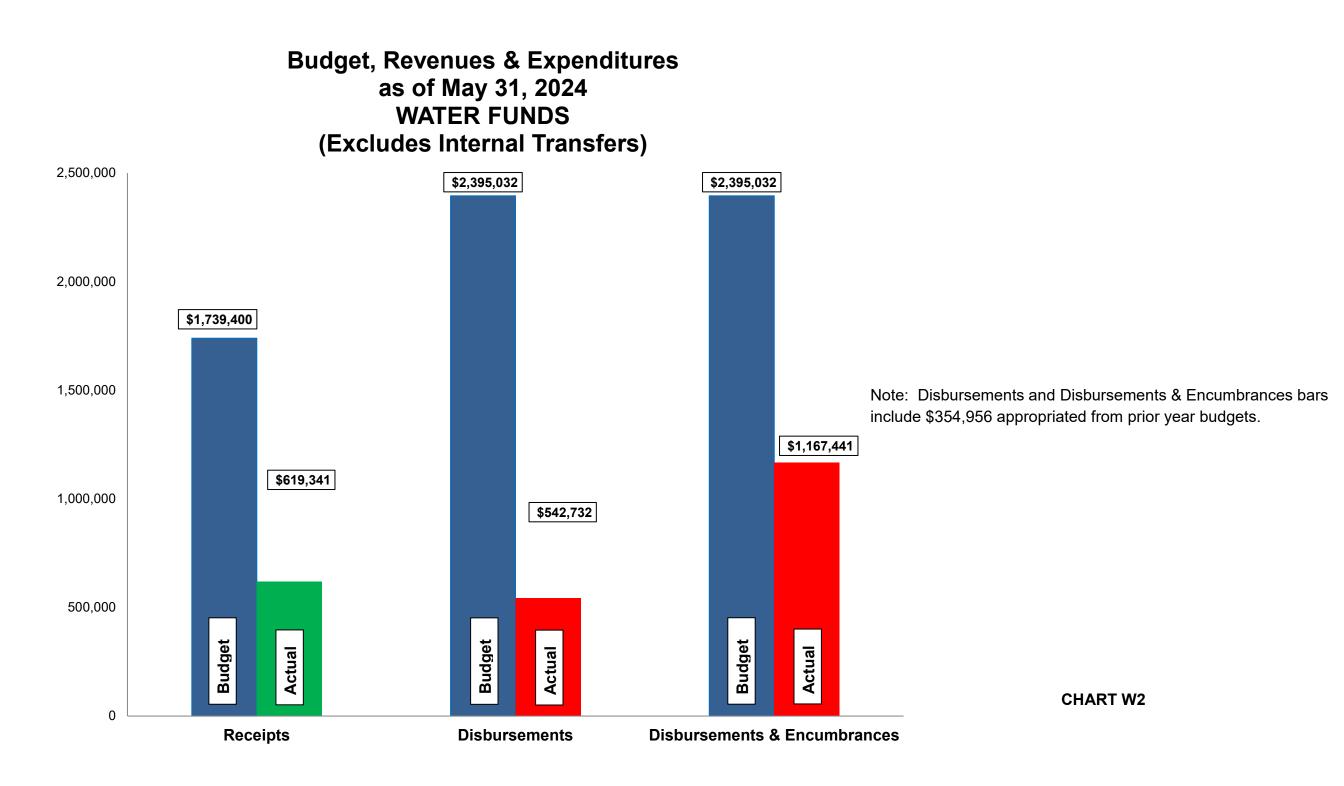

# Fund Balance Report Reflecting Year-to-Date Receipts and Expenditures, including Prior-Year Obligations and Encumbrances for the period ended May 31, 2024 WATER FUNDS

| #          | Fund<br>Name                              | Beginning<br>Unencumbered<br>Balance | Encumbrances      | Beginning<br>Cash<br>Balance | Y-T-D Total<br>Receipts | Available<br>Funds   | Y-T-D Total<br>Disbursements | Ending<br>Cash<br>Balance | Encumbrances       | Ending<br>Unencumbered<br>Balance | Change in<br>Cash<br>Balance | Change in<br>Unencumbered<br>Balance |
|------------|-------------------------------------------|--------------------------------------|-------------------|------------------------------|-------------------------|----------------------|------------------------------|---------------------------|--------------------|-----------------------------------|------------------------------|--------------------------------------|
| 602<br>603 | Waterworks<br>Water Improve/Equip Replace | 760,907<br>135,248                   | 84,374<br>270,582 | 845,281<br>405,830           | 619,341<br>275,000      | 1,464,622<br>680,830 | 757,338<br>60,394            | 707,284<br>620,436        | 320,591<br>304,118 | 386,693<br>316,318                | (137,997)<br>214,606         | (374,214)<br>181,070                 |
|            | Total                                     | 896,155                              | 354,956           | 1,251,111                    | 894,341                 | 2,145,452            | 817,732                      | 1,327,720                 | 624,709            | 703,011                           | 76,609                       | (193,144)                            |

## Current Revenue as Compared to Annual Estimates for the period ended May 31, 2024

| #          | Fund<br>Name                              | Budgeted<br>Outside<br>Receipts | YTD<br>Outside<br>Receipts | %<br>of<br>Budget | Net<br>Difference<br>(\$) | Budgeted<br>Transfer<br>Receipts | YTD<br>Transfer<br>Receipts | %<br>of<br>Budget | Budgeted<br>Total<br>Receipts | YTD<br>Total<br>Receipts | %<br>of<br>Budget |
|------------|-------------------------------------------|---------------------------------|----------------------------|-------------------|---------------------------|----------------------------------|-----------------------------|-------------------|-------------------------------|--------------------------|-------------------|
| 602<br>603 | Waterworks<br>Water Improve/Equip Replace | 1,739,400                       | 619,341<br>-               | 36<br>-           | (1,120,059)<br>-          | -<br>525,000                     | -<br>275,000                | -<br>52           | 1,739,400<br>525,000          | 619,341<br>275,000       | 36<br>52          |
|            | Total                                     | 1,739,400                       | 619,341                    | 36                | (1,120,059)               | 525,000                          | 275,000                     | 52                | 2,264,400                     | 894,341                  | 39                |

### Current Disbursements, including Encumbrances, as Compared to Annual Estimates for the period ended May 31, 2024

| #   | Fund<br>Name                | Budgeted<br>Outside<br>Disbursements | YTD<br>Outside<br>Disbursements | %<br>of<br>Budget |         | YTD Outside<br>Disbursements<br>&<br>Encumbrances | %<br>of<br>Budget | Budgeted<br>Transfer<br>Disbursements | YTD<br>Transfer<br>Disbursements | %<br>of<br>Budget | Budgeted<br>Total<br>Disbursements | YTD Total<br>Disb., Enc. &<br>Tfrs | %<br>of<br>Budget |
|-----|-----------------------------|--------------------------------------|---------------------------------|-------------------|---------|---------------------------------------------------|-------------------|---------------------------------------|----------------------------------|-------------------|------------------------------------|------------------------------------|-------------------|
| 602 | Waterworks                  | 1,493,450                            | 482,338                         | 32                | 320,591 | 802,929                                           | 54                | 525,000                               | 275,000                          | 52                | 2,111,522                          | 1,077,929                          | 51                |
| 603 | Water Improve/Equip Replace | 901,582                              | 60,394                          | 7                 | 304,118 | 364,512                                           | 40                | -                                     | -                                | -                 | 901,582                            | 364,512                            | 40                |
|     | Total                       | 2,395,032 (                          | 1) 542,732                      | 23                | 624,709 | 1,167,441                                         | 49                | 525,000                               | 275,000                          | -                 | 3,013,104                          | 1,442,441                          | 48                |

(1) Prior years encumbrances closed (money not spent) as of May 31, 2024: \$ 184

CHART W1

Enterprise Funds:

- Water revenues are approximately 36% of budget. Expenditures, including encumbrances, are approximately 49% of budget.
- > Budgeted disbursements for Water include \$2,040,076 in original appropriations.
- Sewer revenues are approximately 39% of budget. Expenditures, including encumbrances, are approximately 31% of budget. 67% of our 2023 costs were a result of payments to Dayton and Montgomery County for wastewater treatment.
- Budgeted disbursements for Sanitary Sewer include \$2,840,039 in original appropriations.
- Stormwater revenues are approximately 45% of budget. Expenditures, including encumbrances, are approximately 87% of budget.
- Budgeted disbursements for Stormwater include \$636,926 in original appropriations.
- ➢ No unusual items in the month of May.