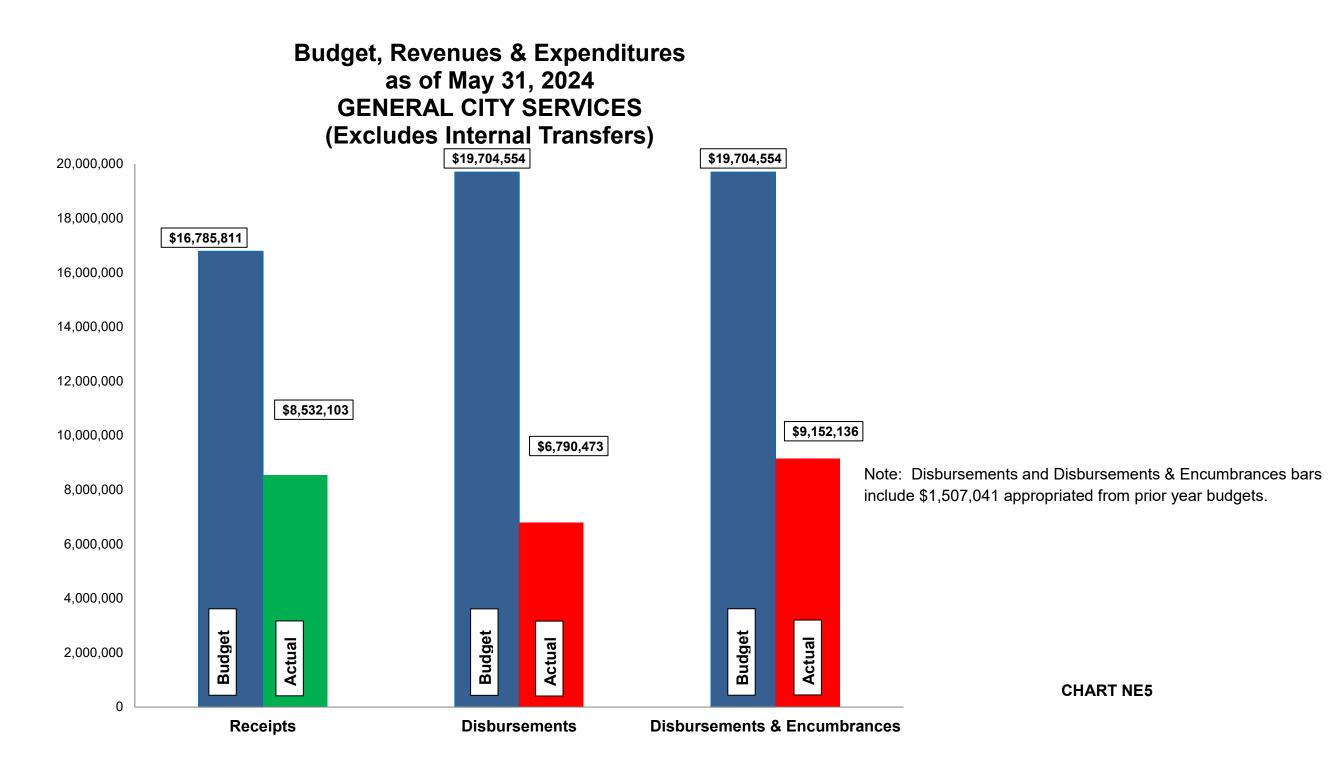

#### Subject: Monthly Financials - May

The following are the items to note when reviewing May's financials: General City Services:

- Gross Income Tax collections are at 52.24% of the budgeted \$10.80M. April and May are normally our largest collection months. The gross and net 2024 collections are less than YTD May 2023 by 2.98% and 3.22%, respectively.
- ➢ Our Real Estate tax collections total \$1,146,902; 66.05% of budget.
- General Fund revenues are 53% of budget and total General City Services revenues are 51% of budget.
- General Fund expenditures, including encumbrances, are 46% of budget and total General City Services expenditures, including encumbrances, are 46% of budget.
- Budgeted disbursements for General City Services include \$18,126,259 in original appropriations plus the following supplemental appropriation:
  - \$40,000 approved February 5, 2024 for the purchase of a power cot for Medic 27.
  - \$31,254.89 approved April 1, 2024 for the release of security for the repair of a residential premise damaged by fire.
- No unusual items in the month of May.