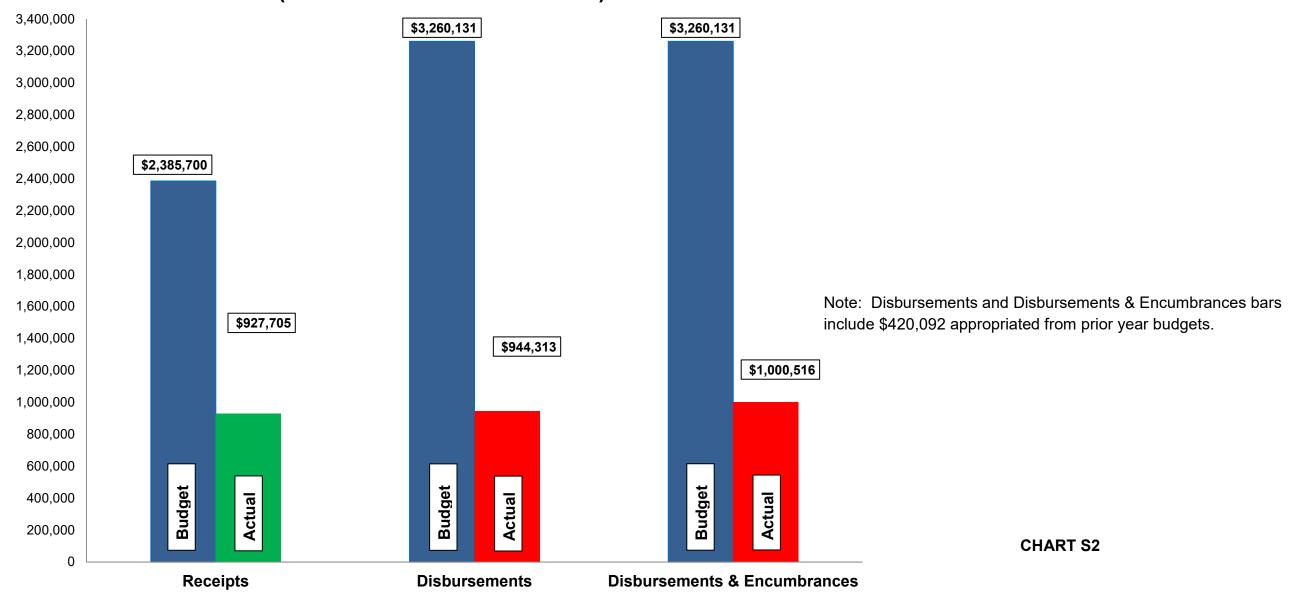

# Fund Balance Report Reflecting Year-to-Date Receipts and Expenditures, including Prior-Year Obligations and Encumbrances for the period ended May 31, 2024 SANITARY SEWER FUNDS

| #   | Fund<br>Name                    | Beginning<br>Unencumbered<br>Balance | Encumbrances | Beginning<br>Cash<br>Balance | Y-T-D Total<br>Receipts | Available<br>Funds | Y-T-D Total<br>Disbursements | Ending<br>Cash<br>Balance | Encumbrances | Ending<br>Unencumbered<br>Balance | Change in<br>Cash<br>Balance | Change in<br>Unencumbered<br>Balance |
|-----|---------------------------------|--------------------------------------|--------------|------------------------------|-------------------------|--------------------|------------------------------|---------------------------|--------------|-----------------------------------|------------------------------|--------------------------------------|
| 607 | Sanitary Sewer Disp. and Maint. | 1,232,278                            | 379,201      | 1,611,479                    | 927,705                 | 2,539,184          | 1,227,738                    | 1,311,446                 | 31,887       | 1,279,559                         | (300,033)                    | 47,281                               |
| 608 | Sewer Improve/Equip Replace     | 321,368                              | 40,891       | 362,259                      | 300,000                 | 662,259            | 16,575                       | 645,684                   | 24,316       | 621,368                           | 283,425                      | 300,000                              |
|     | Total                           | 1,553,646                            | 420,092      | 1,973,738                    | 1,227,705               | 3,201,443          | 1,244,313                    | 1,957,130                 | 56,203       | 1,900,927                         | (16,608)                     | 347,281                              |

### Current Revenue as Compared to Annual Estimates for the period ended May 31, 2024

| #          | Fund<br>Name                                                   | Budgeted<br>Outside<br>Receipts | YTD<br>Outside<br>Receipts | %<br>of<br>Budget | Net<br>Difference<br>(\$) | Budgeted<br>Transfer<br>Receipts | YTD<br>Transfer<br>Receipts | %<br>of<br>Budget | Budgeted<br>Total<br>Receipts | YTD<br>Total<br>Receipts | %<br>of<br>Budget |
|------------|----------------------------------------------------------------|---------------------------------|----------------------------|-------------------|---------------------------|----------------------------------|-----------------------------|-------------------|-------------------------------|--------------------------|-------------------|
| 607<br>608 | Sanitary Sewer Disp. and Maint.<br>Sewer Improve/Equip Replace | 2,385,700<br>-                  | 927,705<br>-               | 39<br>-           | (1,457,995)<br>-          | -<br>300,000                     | -<br>300,000                | -<br>100          | 2,385,700<br>300,000          | 927,705<br>300,000       | 39<br>100         |
|            | Total _                                                        | 2,385,700                       | 927,705                    | 39                | (1,457,995)               | 300,000                          | 300,000                     | -                 | 2,685,700                     | 1,227,705                | 46                |

## Current Disbursements, including Encumbrances, as Compared to Annual Estimates for the period ended May 31, 2024

| #   | Fund<br>Name                    | Budgeted<br>Outside<br>Disbursements | YTD<br>Outside<br>Disbursements | %<br>of<br>Budget |        | YTD Outside<br>Disbursements<br>&<br>Encumbrances | %<br>of<br>Budget | Budgeted<br>Transfer<br>Disbursements | YTD<br>Transfer<br>Disbursements | %<br>of<br>Budget | Budgeted<br>Total<br>Disbursements | YTD Total<br>Disb., Enc. &<br>Tfrs | %<br>of<br>Budget |
|-----|---------------------------------|--------------------------------------|---------------------------------|-------------------|--------|---------------------------------------------------|-------------------|---------------------------------------|----------------------------------|-------------------|------------------------------------|------------------------------------|-------------------|
| 607 | Sanitary Sewer Disp. and Maint. | 2,790,540                            | 927,738                         | 33                | 31,887 | 959,625                                           | 34                | 300,000                               | 300,000                          | 100               | 3,134,649                          | 1,259,625                          | 40                |
| 608 | Sewer Improve/Equip Replace     | 469,591                              | 16,575                          | 4                 | 24,316 | 40,891                                            | 9                 | -                                     | -                                | -                 | 469,591                            | 40,891                             | 9                 |
|     | Total                           | 3,260,131 (                          | 1) 944,313                      | 29                | 56,203 | 1,000,516                                         | 31                | 300,000                               | 300,000                          | 100               | 3,604,240                          | 1,300,516                          | 36                |

-

(1) Prior years encumbrances closed (money not spent) as of May 31, 2024: \$

CHART S1

### Budget, Revenues & Expenditures as of May 31, 2024 SANITARY SEWER FUNDS (Excludes Internal Transfers)

Enterprise Funds:

- Water revenues are approximately 36% of budget. Expenditures, including encumbrances, are approximately 49% of budget.
- > Budgeted disbursements for Water include \$2,040,076 in original appropriations.
- Sewer revenues are approximately 39% of budget. Expenditures, including encumbrances, are approximately 31% of budget. 67% of our 2023 costs were a result of payments to Dayton and Montgomery County for wastewater treatment.
- Budgeted disbursements for Sanitary Sewer include \$2,840,039 in original appropriations.
- Stormwater revenues are approximately 45% of budget. Expenditures, including encumbrances, are approximately 87% of budget.
- Budgeted disbursements for Stormwater include \$636,926 in original appropriations.
- ➢ No unusual items in the month of May.