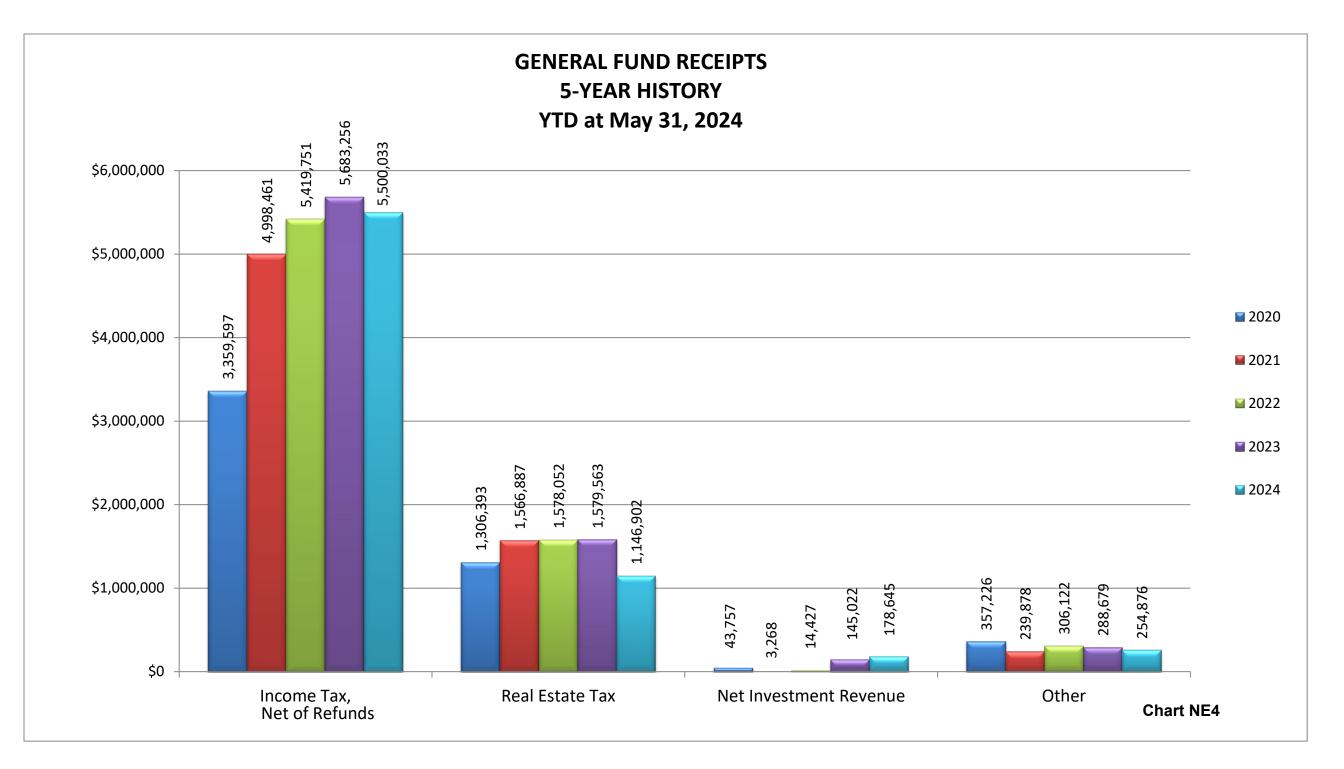

#### Subject: Monthly Financials - May

The following are the items to note when reviewing May's financials: General City Services:

- Gross Income Tax collections are at 52.24% of the budgeted \$10.80M. April and May are normally our largest collection months. The gross and net 2024 collections are less than YTD May 2023 by 2.98% and 3.22%, respectively.
- ➢ Our Real Estate tax collections total \$1,146,902; 66.05% of budget.
- General Fund revenues are 53% of budget and total General City Services revenues are 51% of budget.
- General Fund expenditures, including encumbrances, are 46% of budget and total General City Services expenditures, including encumbrances, are 46% of budget.
- Budgeted disbursements for General City Services include \$18,126,259 in original appropriations plus the following supplemental appropriation:
  - \$40,000 approved February 5, 2024 for the purchase of a power cot for Medic 27.
  - \$31,254.89 approved April 1, 2024 for the release of security for the repair of a residential premise damaged by fire.
- No unusual items in the month of May.