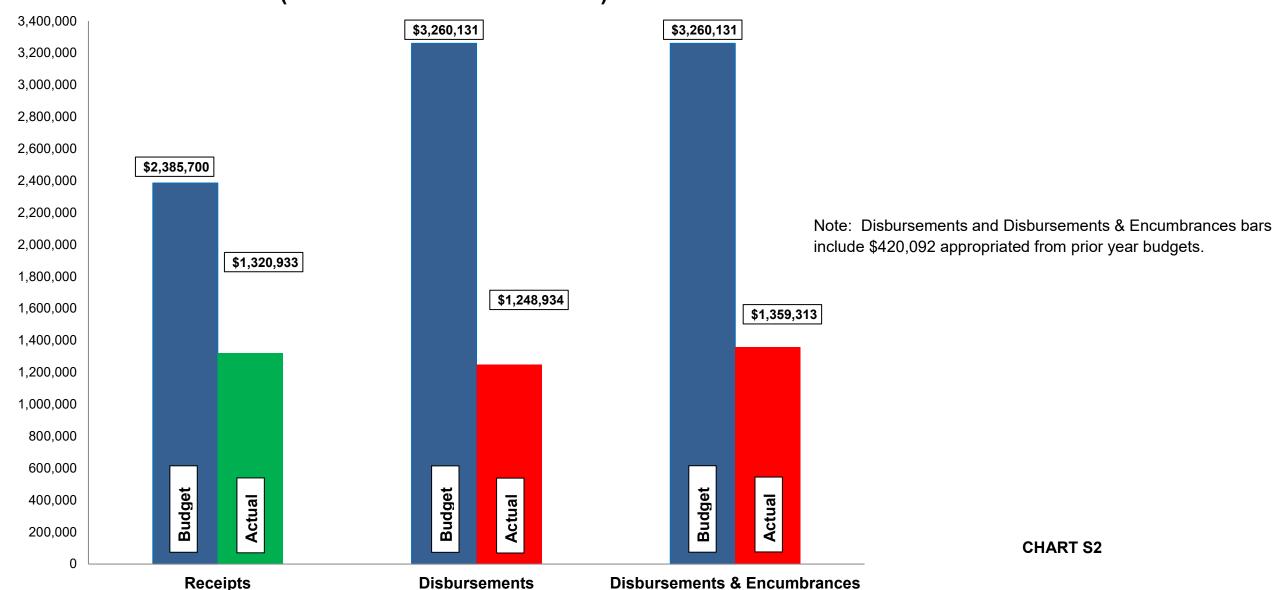

### Fund Balance Report Reflecting Year-to-Date Receipts and Expenditures, including Prior-Year Obligations and Encumbrances for the period ended July 31, 2024 SANITARY SEWER FUNDS

| #          | Fund<br>Name                                                   | Beginning<br>Unencumbered<br>Balance | Encumbrances      | Beginning<br>Cash<br>Balance | Y-T-D Total<br>Receipts | Available<br>Funds   | Y-T-D Total<br>Disbursements | Ending<br>Cash<br>Balance | Encumbrances     | Ending<br>Unencumbered<br>Balance | Change in<br>Cash<br>Balance | Change in<br>Unencumbered<br>Balance |
|------------|----------------------------------------------------------------|--------------------------------------|-------------------|------------------------------|-------------------------|----------------------|------------------------------|---------------------------|------------------|-----------------------------------|------------------------------|--------------------------------------|
| 607<br>608 | Sanitary Sewer Disp. and Maint.<br>Sewer Improve/Equip Replace | 1,232,278<br>321,368                 | 379,201<br>40,891 | 1,611,479<br>362,259         | 1,320,933<br>300,000    | 2,932,412<br>662,259 | 1,520,339<br>28,595          | 1,412,073<br>633,664      | 44,833<br>65,546 | 1,367,240<br>568,118              | (199,406)<br>271,405         | 134,962<br>246,750                   |
|            | Tota                                                           | 1,553,646                            | 420,092           | 1,973,738                    | 1,620,933               | 3,594,671            | 1,548,934                    | 2,045,737                 | 110,379          | 1,935,358                         | 71,999                       | 381,712                              |

### Current Revenue as Compared to Annual Estimates for the period ended July 31, 2024

| #          | Fund<br>Name                                                   | Budgeted<br>Outside<br>Receipts | YTD<br>Outside<br>Receipts | %<br>of<br>Budget | Net<br>Difference<br>(\$) | Budgeted<br>Transfer<br>Receipts | YTD<br>Transfer<br>Receipts | %<br>of<br>Budget | Budgeted<br>Total<br>Receipts | YTD<br>Total<br>Receipts | %<br>of<br>Budget |
|------------|----------------------------------------------------------------|---------------------------------|----------------------------|-------------------|---------------------------|----------------------------------|-----------------------------|-------------------|-------------------------------|--------------------------|-------------------|
| 607<br>608 | Sanitary Sewer Disp. and Maint.<br>Sewer Improve/Equip Replace | 2,385,700                       | 1,320,933                  | 55<br>-           | (1,064,767)               | 300,000                          | 300,000                     | -<br>100          | 2,385,700<br>300,000          | 1,320,933<br>300,000     | 55<br>100         |
|            | Total                                                          | 2,385,700                       | 1,320,933                  | 55                | (1,064,767)               | 300,000                          | 300,000                     | -                 | 2,685,700                     | 1,620,933                | 60                |

| #   | Fund<br>Name                    | Budgeted<br>Outside<br>Disbursements | YTD<br>Outside<br>Disbursements | %<br>of<br>Budget |         | YTD Outside<br>Disbursements<br>&<br>Encumbrances | %<br>of<br>Budget | Budgeted<br>Transfer<br>Disbursements | YTD<br>Transfer<br>Disbursements | %<br>of<br>Budget | Budgeted<br>Total<br>Disbursements | YTD Total<br>Disb., Enc. &<br>Tfrs | %<br>of<br>Budget |
|-----|---------------------------------|--------------------------------------|---------------------------------|-------------------|---------|---------------------------------------------------|-------------------|---------------------------------------|----------------------------------|-------------------|------------------------------------|------------------------------------|-------------------|
| 607 | Sanitary Sewer Disp. and Maint. | 2,790,540                            | 1,220,339                       | 44                | 44,833  | 1,265,172                                         | 45                | 300,000                               | 300,000                          | 100               | 3,134,649                          | 1,565,172                          | 50                |
| 608 | Sewer Improve/Equip Replace     | 469,591                              | 28,595                          | 6                 | 65,546  | 94,141                                            | 20                | -                                     | -                                | -                 | 469,591                            | 94,141                             | 20                |
|     | Total                           | 3,260,131 (                          | 1,248,934                       | 38                | 110,379 | 1,359,313                                         | 42                | 300,000                               | 300,000                          | 100               | 3,604,240                          | 1,659,313                          | 46                |

## Budget, Revenues & Expenditures as of July 31, 2024 SANITARY SEWER FUNDS (Excludes Internal Transfers)