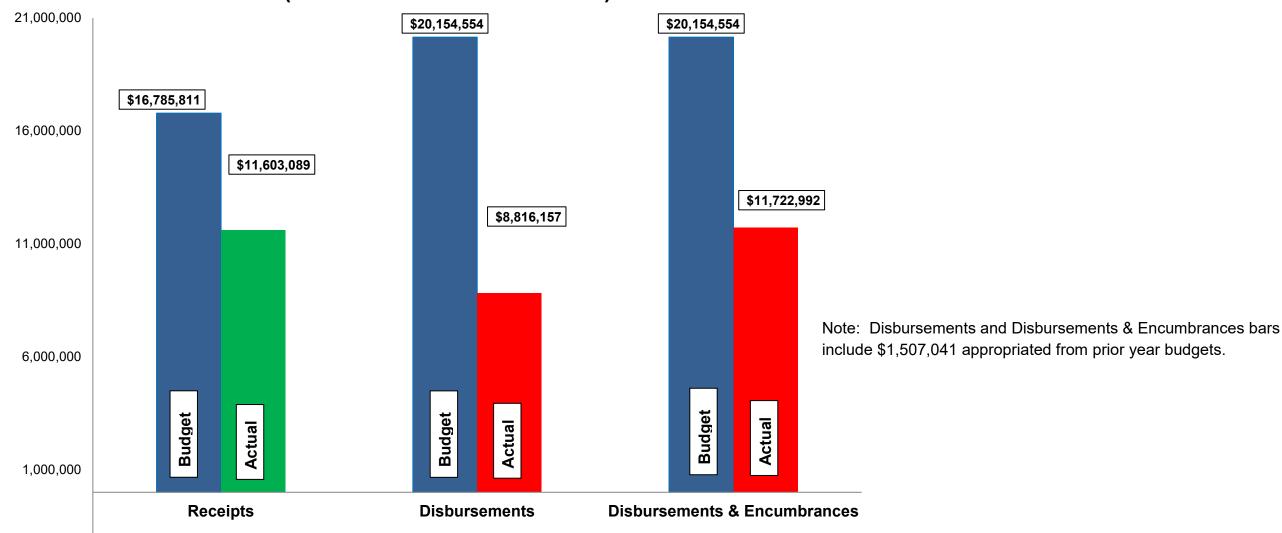

#### Budget, Revenues & Expenditures as of July 31, 2024 GENERAL CITY SERVICES (Excludes Internal Transfers)

-4,000,000

**CHART NE5** 

- ➤ Gross Income Tax collections are at 70.75% of the budgeted \$10.80M. April and May are normally our largest collection months. The gross and net 2024 collections are more than YTD July 2023 by 4.23% and 4.57%, respectively.
- ➤ Our Real Estate tax collections total \$1,846,254; 106.32% of budget.
- ➤ General Fund revenues are 74% of budget and total General City Services revenues are 69% of budget.
- ➤ General Fund expenditures, including encumbrances, are 58% of budget and total General City Services expenditures, including encumbrances, are 58% of budget.
- ➤ Budgeted disbursements for General City Services include \$18,126,259 in original appropriations plus the following supplemental appropriation:
  - ➤ \$40,000 approved February 5, 2024 for the purchase of a power cot for Medic 27.
  - ➤ \$31,254.89 approved April 1, 2024 for the release of security for the repair of a residential premise damaged by fire.
  - ➤ \$450,000 approved June 3, 2024 for additional concrete street repairs.
  - ➤ \$450,000 approved June 3, 2024 transfer from the General Fund to the Capital Improvement Fund for the concrete street repairs.
- No unusual items in the month of July.