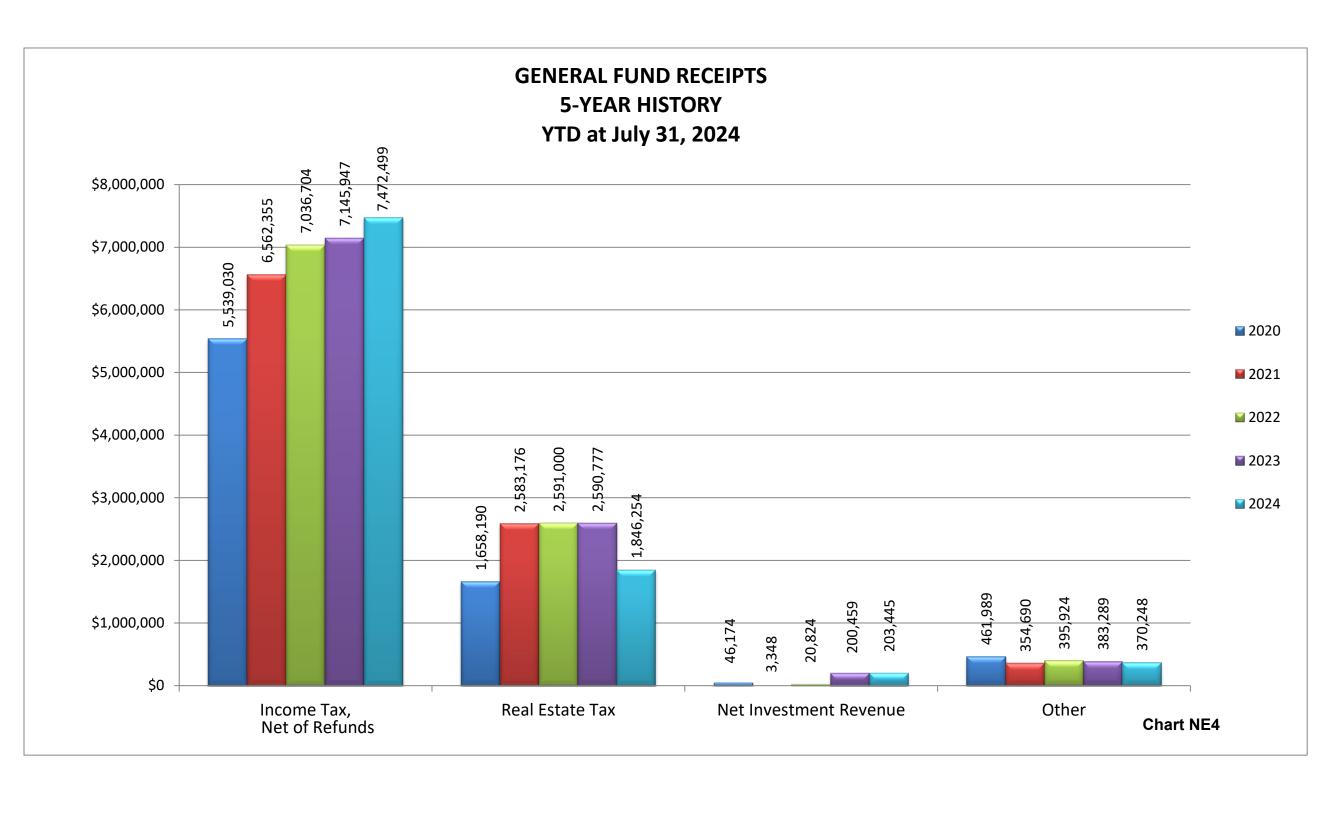

- ➤ Gross Income Tax collections are at 70.75% of the budgeted \$10.80M. April and May are normally our largest collection months. The gross and net 2024 collections are more than YTD July 2023 by 4.23% and 4.57%, respectively.
- ➤ Our Real Estate tax collections total \$1,846,254; 106.32% of budget.
- ➤ General Fund revenues are 74% of budget and total General City Services revenues are 69% of budget.
- ➤ General Fund expenditures, including encumbrances, are 58% of budget and total General City Services expenditures, including encumbrances, are 58% of budget.
- ➤ Budgeted disbursements for General City Services include \$18,126,259 in original appropriations plus the following supplemental appropriation:
  - ➤ \$40,000 approved February 5, 2024 for the purchase of a power cot for Medic 27.
  - ➤ \$31,254.89 approved April 1, 2024 for the release of security for the repair of a residential premise damaged by fire.
  - ➤ \$450,000 approved June 3, 2024 for additional concrete street repairs.
  - ➤ \$450,000 approved June 3, 2024 transfer from the General Fund to the Capital Improvement Fund for the concrete street repairs.
- No unusual items in the month of July.