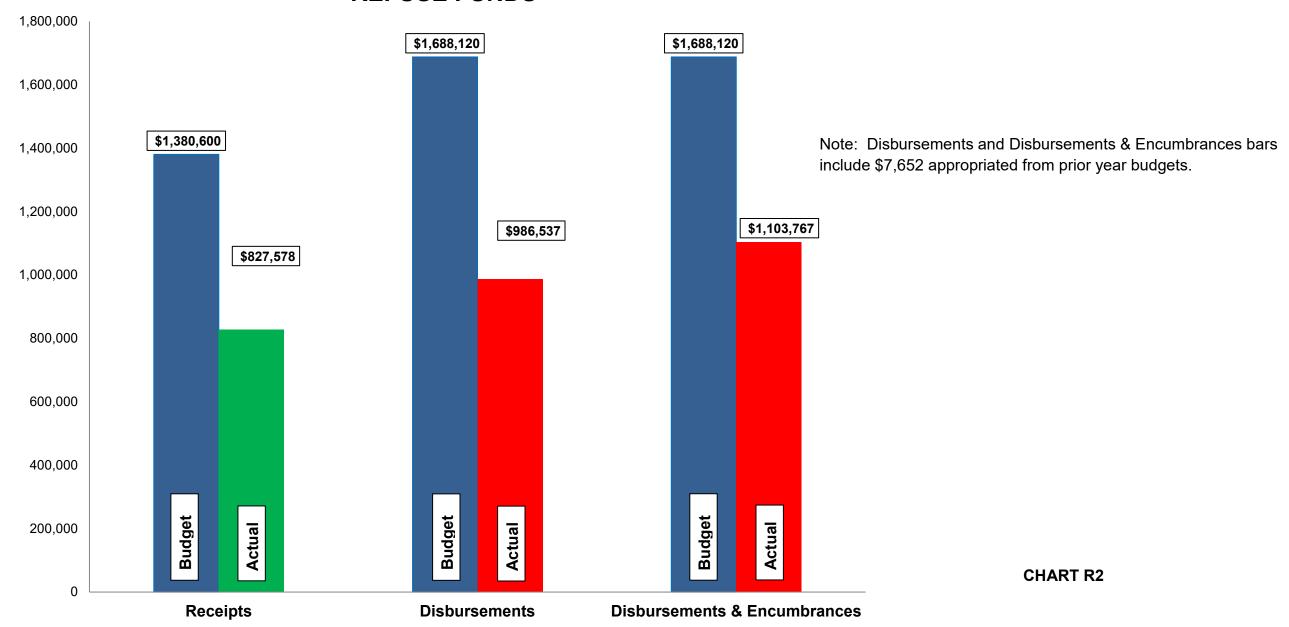

## Budget, Revenues & Expenditures as of July 31, 2024 REFUSE FUNDS

#### Refuse Fund:

- Refuse revenues are approximately 60% of budget. Expenditures, including encumbrances, are approximately 65% of budget.
- ➤ Budgeted disbursements for Refuse include \$1,680,468 in original appropriations.
- > No unusual items in the month of July.