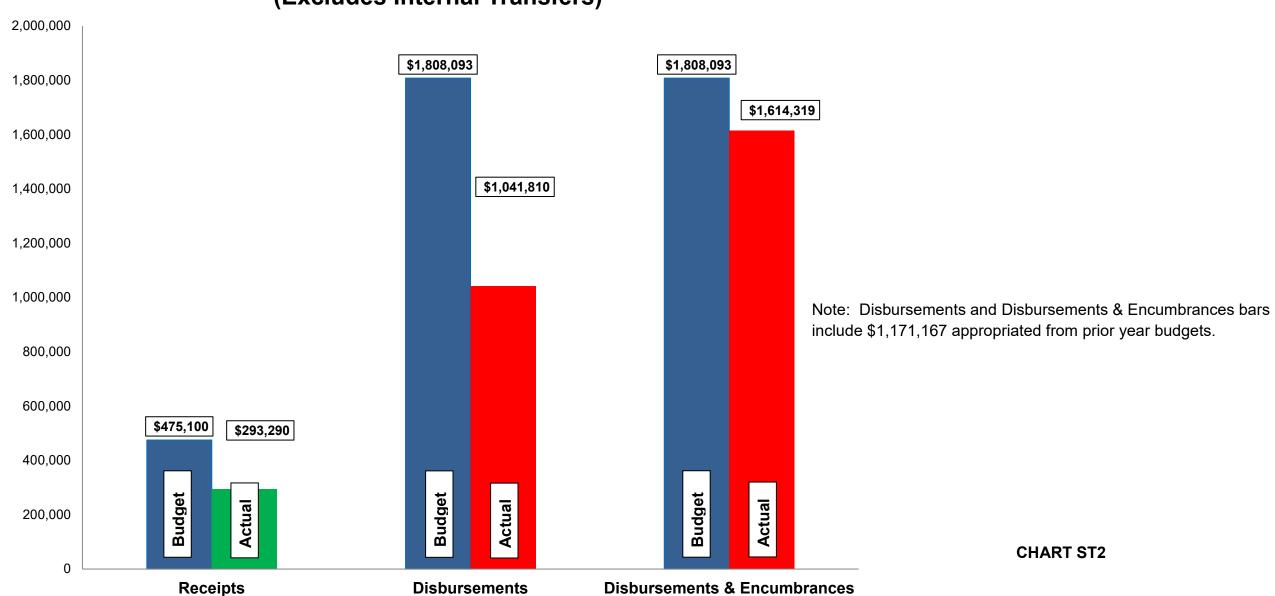

## Fund Balance Report Reflecting Year-to-Date Receipts and Expenditures, including Prior-Year Obligations and Encumbrances for the period ended July 31, 2024 STORMWATER FUNDS

| #   | Fund<br>Name                     | Beginning<br>Unencumbered<br>Balance | Encumbrances | Beginning<br>Cash<br>Balance | Y-T-D Total<br>Receipts | Available<br>Funds | Y-T-D Total<br>Disbursements | Ending<br>Cash<br>Balance | Encumbrances | Ending<br>Unencumbered<br>Balance | Change in<br>Cash<br>Balance | Change in<br>Unencumbered<br>Balance |
|-----|----------------------------------|--------------------------------------|--------------|------------------------------|-------------------------|--------------------|------------------------------|---------------------------|--------------|-----------------------------------|------------------------------|--------------------------------------|
| 615 | Stormwater Utility               | 453,960                              | 14,193       | 468,153                      | 293,290                 | 761,443            | 397,993                      | 363,450                   | 37,862       | 325,588                           | (104,703)                    | (128,372)                            |
| 616 | Stormwater Improve/Equip Replace | 30,828                               | 1,156,974    | 1,187,802                    | 250,000                 | 1,437,802          | 893,817                      | 543,985                   | 534,647      | 9,338                             | (643,817)                    | (21,490)                             |
|     | Total                            | 484,788                              | 1,171,167    | 1,655,955                    | 543,290                 | 2,199,245          | 1,291,810                    | 907,435                   | 572,509      | 334,926                           | (748,520)                    | (149,862)                            |

### Current Revenue as Compared to Annual Estimates for the period ended July 31, 2024

| #          | Fund<br>Name                                        | Budgeted<br>Outside<br>Receipts | YTD<br>Outside<br>Receipts | %<br>of<br>Budget | Net<br>Difference<br>(\$) | Budgeted<br>Transfer<br>Receipts | YTD<br>Transfer<br>Receipts | %<br>of<br>Budget | Budgeted<br>Total<br>Receipts | YTD<br>Total<br>Receipts | %<br>of<br>Budget |
|------------|-----------------------------------------------------|---------------------------------|----------------------------|-------------------|---------------------------|----------------------------------|-----------------------------|-------------------|-------------------------------|--------------------------|-------------------|
| 615<br>616 | Stormwater Utility Stormwater Improve/Equip Replace | 475,100<br>-                    | 293,290<br>-               | 62<br>-           | (181,810)<br>-            | -<br>250,000                     | -<br>250,000                | -<br>100          | 475,100<br>250,000            | 293,290<br>250,000       | 62<br>100         |
|            | Total                                               | 475,100                         | 293,290                    | 62                | (181,810)                 | 250,000                          | 250,000                     | 100               | 725,100                       | 543,290                  | 75                |

| #   | Fund<br>Name                            | Budgeted<br>Outside<br>Disbursements | YTD<br>Outside<br>Disbursements | %<br>of<br>Budget |         | YTD Outside Disbursements & Encumbrances | %<br>of<br>Budget | Budgeted<br>Transfer<br>Disbursements | YTD<br>Transfer<br>Disbursements | %<br>of<br>Budget | Budgeted<br>Total<br>Disbursements | YTD Total<br>Disb., Enc. &<br>Tfrs | %<br>of<br>Budget |
|-----|-----------------------------------------|--------------------------------------|---------------------------------|-------------------|---------|------------------------------------------|-------------------|---------------------------------------|----------------------------------|-------------------|------------------------------------|------------------------------------|-------------------|
| 615 | Stormwater Utility                      | 371,119                              | 147,993                         | 40                | 37,862  | 185,855                                  | 50                | 250,000                               | 250,000                          | 100               | 648,925                            | 435,855                            | 67                |
| 616 | Stormwater Improve/Equip Replace  Total | 1,436,974<br>1,808,093 <b>(1</b> )   | 893,817                         | 62<br>58          | 572,509 | 1,428,464                                | 99                | 250,000                               | 250,000                          | 100               | 2,085,899                          | 1,428,464                          | 99<br>89          |

## Budget, Revenues & Expenditures as of July 31, 2024 STORMWATER FUNDS (Excludes Internal Transfers)

Subject: Monthly Financials – July

The following are the items to note when reviewing July's financials: General City Services: