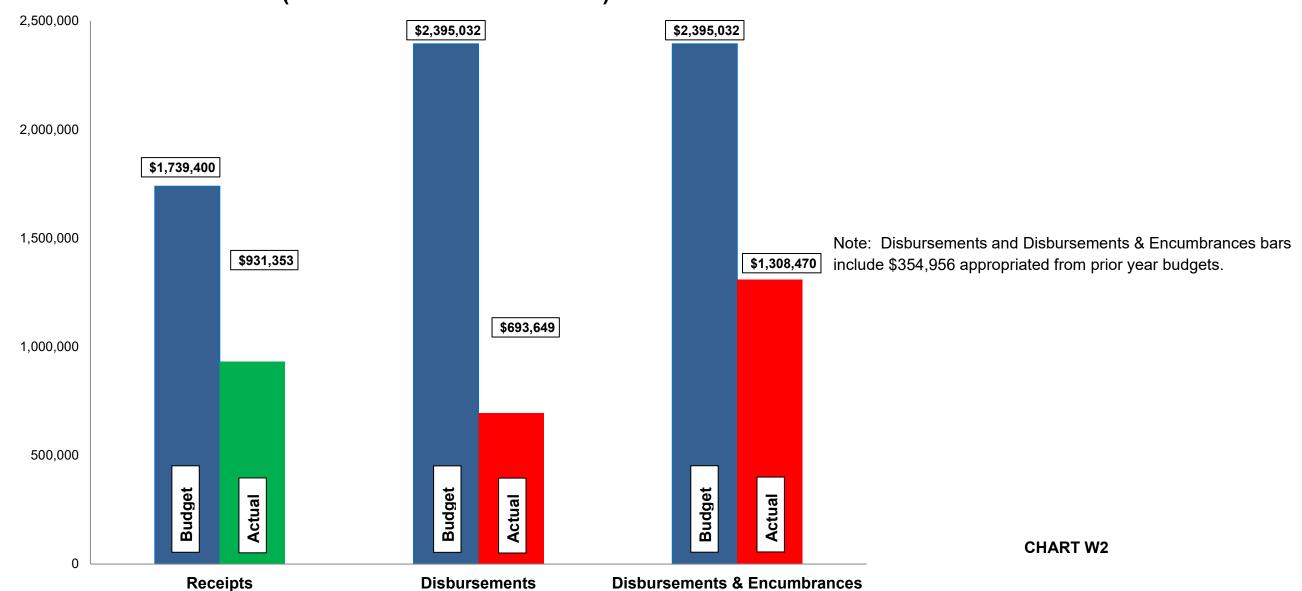

### Fund Balance Report Reflecting Year-to-Date Receipts and Expenditures, including Prior-Year Obligations and Encumbrances for the period ended July 31, 2024 WATER FUNDS

| #   | Fund<br>Name                       | Beginning<br>Unencumbered<br>Balance | Encumbrances       | Beginning<br>Cash<br>Balance | Y-T-D Total<br>Receipts | Available<br>Funds | Y-T-D Total<br>Disbursements | Ending<br>Cash<br>Balance | Encumbrances       | Ending<br>Unencumbered<br>Balance | Change in<br>Cash<br>Balance | Change in<br>Unencumbered<br>Balance |
|-----|------------------------------------|--------------------------------------|--------------------|------------------------------|-------------------------|--------------------|------------------------------|---------------------------|--------------------|-----------------------------------|------------------------------|--------------------------------------|
| 602 | Waterworks                         | 760,907                              | 84,374             | 845,281                      | 931,353                 | 1,776,634          | 1,058,255                    | 718,379                   | 298,401            | 419,978                           | (126,902)                    | , ,                                  |
| 603 | Water Improve/Equip Replace  Total | 135,248                              | 270,582<br>354,956 | 405,830<br>1,251,111         | 425,000<br>1,356,353    | 2,607,464          | 1,118,649                    | 770,436<br>1,488,815      | 316,420<br>614,821 | 454,016<br>873,994                | 364,606<br>237,704           | (22,161)                             |

### Current Revenue as Compared to Annual Estimates for the period ended July 31, 2024

| #   | Fund<br>Name                | Budgeted<br>Outside<br>Receipts | YTD<br>Outside<br>Receipts | %<br>of<br>Budget | Net<br>Difference<br>(\$) | Budgeted<br>Transfer<br>Receipts | YTD<br>Transfer<br>Receipts | %<br>of<br>Budget | Budgeted<br>Total<br>Receipts | YTD<br>Total<br>Receipts | %<br>of<br>Budget |
|-----|-----------------------------|---------------------------------|----------------------------|-------------------|---------------------------|----------------------------------|-----------------------------|-------------------|-------------------------------|--------------------------|-------------------|
| 602 | Waterworks                  | 1,739,400                       | 931,353                    | 54                | (808,047)                 | -                                | -                           | -                 | 1,739,400                     | 931,353                  | 54                |
| 603 | Water Improve/Equip Replace | -                               | -                          | -                 | -                         | 525,000                          | 425,000                     | 81                | 525,000                       | 425,000                  | 81                |
|     | Total                       | 1,739,400                       | 931,353                    | 54                | (808,047)                 | 525,000                          | 425,000                     | 81                | 2,264,400                     | 1,356,353                | 60                |

| #          | Fund<br>Name                              | Budgeted<br>Outside<br>Disbursements | YTD<br>Outside<br>Disbursements | %<br>of<br>Budget |                    | YTD Outside Disbursements & Encumbrances | %<br>of<br>Budget | Budgeted<br>Transfer<br>Disbursements | YTD<br>Transfer<br>Disbursements | %<br>of<br>Budget | Budgeted<br>Total<br>Disbursements | YTD Total<br>Disb., Enc. &<br>Tfrs | %<br>of<br>Budget |
|------------|-------------------------------------------|--------------------------------------|---------------------------------|-------------------|--------------------|------------------------------------------|-------------------|---------------------------------------|----------------------------------|-------------------|------------------------------------|------------------------------------|-------------------|
| 602<br>603 | Waterworks<br>Water Improve/Equip Replace | 1,493,450<br>901,582                 | 633,255<br>60,394               | 42<br>7           | 298,401<br>316,420 | 931,656<br>376,814                       | 62<br>42          | 525,000                               | 425,000                          | 81                | 2,111,522<br>901,582               | 1,356,656<br>376,814               | 64<br>42          |
|            | Total                                     |                                      |                                 | 29                | 614,821            | 1,308,470                                | 55                | 525,000                               | 425,000                          | -                 | 3,013,104                          | 1,733,470                          | 58                |

# Budget, Revenues & Expenditures as of July 31, 2024 WATER FUNDS (Excludes Internal Transfers)