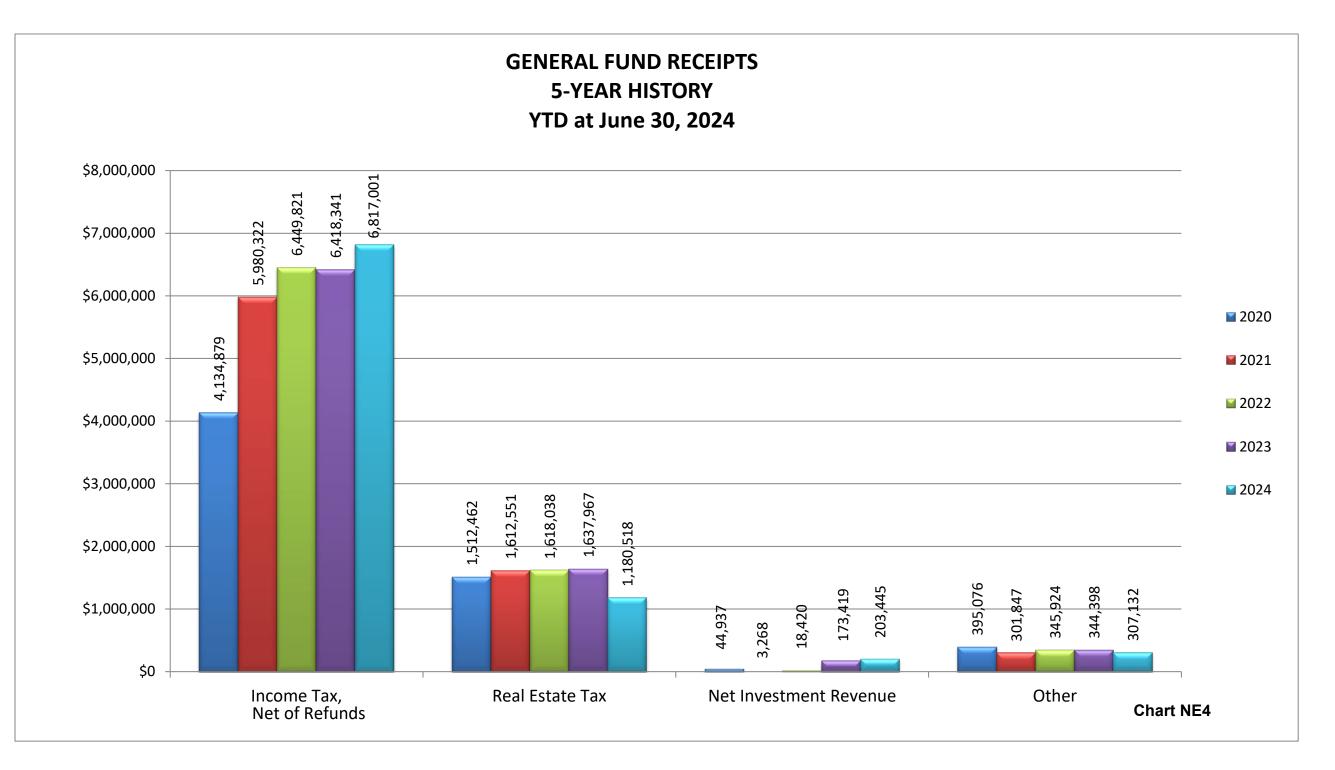

CHART NE1

#### Subject: Monthly Financials - June

The following are the items to note when reviewing June's financials: General City Services:

- Gross Income Tax collections are at 64.68% of the budgeted \$10.80M. April and May are normally our largest collection months. The gross and net 2024 collections are more than YTD June 2023 by 5.92% and 6.21%, respectively.
- ▶ Our Real Estate tax collections total \$1,180,518; 67.98% of budget.
- General Fund revenues are 64% of budget and total General City Services revenues are 60% of budget.
- General Fund expenditures, including encumbrances, are 53% of budget and total General City Services expenditures, including encumbrances, are 51% of budget.
- Budgeted disbursements for General City Services include \$18,126,259 in original appropriations plus the following supplemental appropriation:
  - \$40,000 approved February 5, 2024 for the purchase of a power cot for Medic 27.
  - \$31,254.89 approved April 1, 2024 for the release of security for the repair of a residential premise damaged by fire.
  - ▶ \$450,000 approved June 3, 2024 for additional concrete street repairs.
  - \$450,000 approved June 3, 2024 transfer from the General Fund to the Capital Improvement Fund for the concrete street repairs.
- > No unusual items in the month of June.