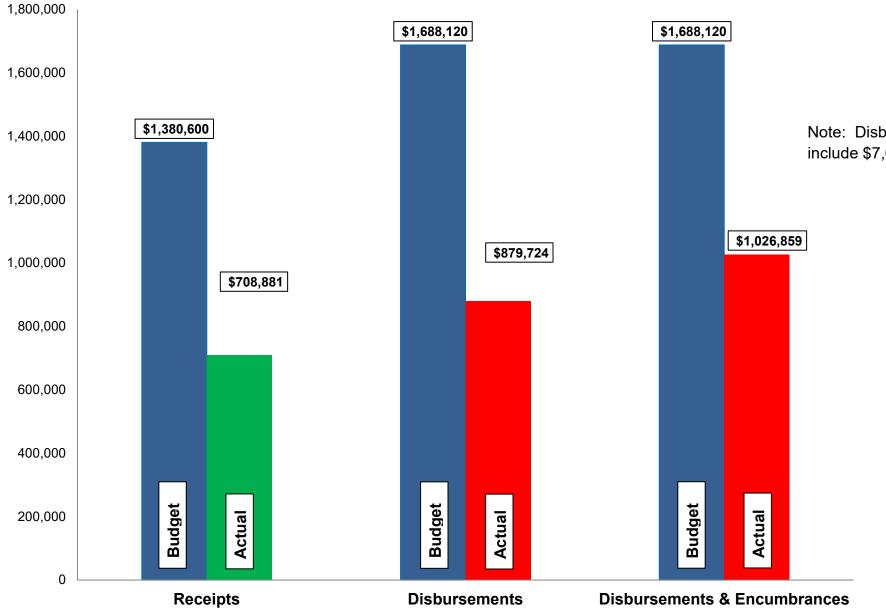

#### Budget, Revenues & Expenditures as of June 30, 2024 REFUSE FUNDS

Note: Disbursements and Disbursements & Encumbrances bars include \$7,652 appropriated from prior year budgets.

CHART R2

Current Revenue as Compared to Annual Estimates for the period ended June 30, 2024

| #          | Fund<br>Name                           | Budgeted<br>Outside<br>Receipts | YTD<br>Outside<br>Receipts | %<br>of<br>Budget | Net<br>Difference<br>(\$) | Budgeted<br>Transfer<br>Receipts | YTD<br>Transfer<br>Receipts | %<br>of<br>Budget | Budgeted<br>Total<br>Receipts | YTD<br>Total<br>Receipts | %<br>of<br>Budget |
|------------|----------------------------------------|---------------------------------|----------------------------|-------------------|---------------------------|----------------------------------|-----------------------------|-------------------|-------------------------------|--------------------------|-------------------|
| 205<br>206 | Refuse<br>Refuse Equipment Replacement | 1,380,600                       | 708,881                    | 51<br>-           | (671,719)<br>-            | -<br>100,000                     | 90,000                      | -<br>90           | 1,380,600<br>100,000          | 708,881<br>90,000        | 51<br>90          |
|            | Total                                  | 1,380,600                       | 708,881                    | 51                | (671,719)                 | 100,000                          | 90,000                      | -                 | 1,480,600                     | 798,881                  | 54                |

## Current Disbursements, including Encumbrances, as Compared to Annual Estimates for the period ended June 30, 2024

| #          | Fund<br>Name                                    | Budgeted<br>Outside<br>Disbursements  | YTD<br>Outside<br>Disbursements | %<br>of<br>Budget | Encumbrances              | YTD Outside<br>Disbursements<br>&<br>Encumbrances | %<br>of<br>Budget | Budgeted<br>Transfer<br>Disbursements | YTD<br>Transfer<br>Disbursements | %<br>of<br>Budget | Budgeted<br>Total<br>Disbursements | YTD Total<br>Disb., Enc. &<br>Tfrs | %<br>of<br>Budget |
|------------|-------------------------------------------------|---------------------------------------|---------------------------------|-------------------|---------------------------|---------------------------------------------------|-------------------|---------------------------------------|----------------------------------|-------------------|------------------------------------|------------------------------------|-------------------|
| 205<br>206 | Refuse<br>Refuse Equipment Replacement<br>Total | 1,547,675<br>140,445<br>1,688,120 (1) | 739,724<br>140,000<br>879,724   | 48<br>100<br>52   | 146,690<br>445<br>147,135 | 886,414<br>140,445<br>1,026,859                   | 57<br>100<br>61   | 100,000<br>-<br>100,000               | 50,546<br>-<br>50,546            | 51<br>-<br>-      | 1,787,813<br>140,445<br>1,928,258  | 936,960<br>140,445<br>1,077,405    | 52<br>100<br>56   |

Refuse Fund:

- Refuse revenues are approximately 51% of budget. Expenditures, including encumbrances, are approximately 61% of budget.
- > Budgeted disbursements for Refuse include \$1,680,468 in original appropriations.
- ➢ No unusual items in the month of June.