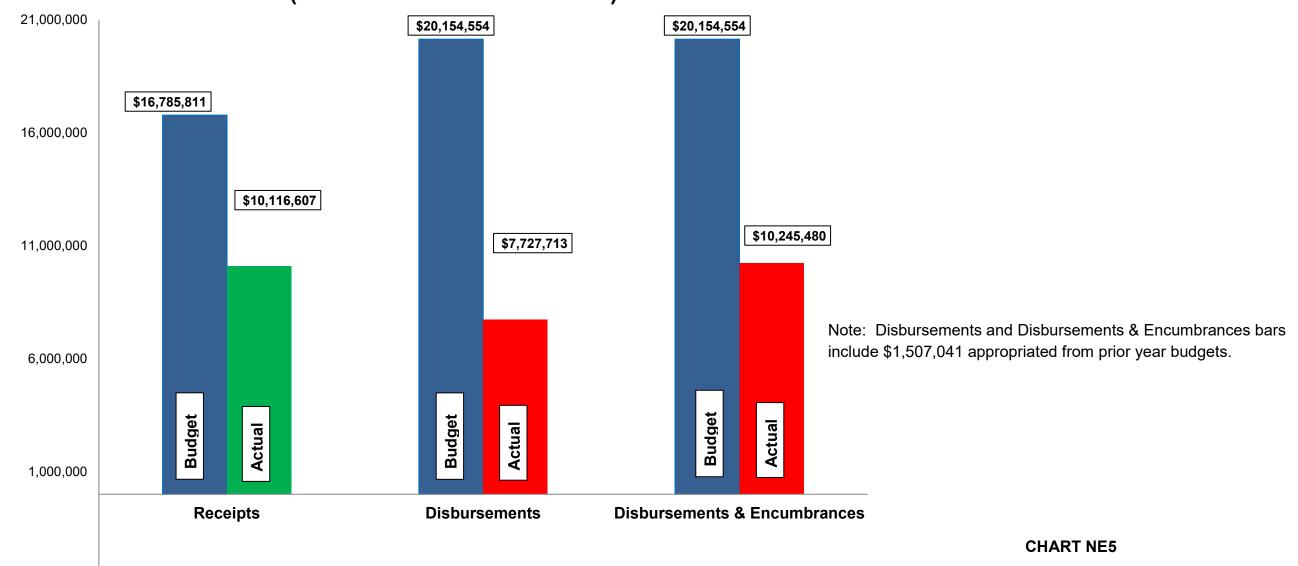

#### Budget, Revenues & Expenditures as of June 30, 2024 GENERAL CITY SERVICES (Excludes Internal Transfers)

-4,000,000

#### Current Revenue as Compared to Annual Estimates for the period ended June 30, 2024 GENERAL CITY SERVICES FUNDS

| #        | Fund<br>Name                            | Budgeted<br>Outside<br>Receipts | YTD<br>Outside<br>Receipts | %<br>of<br>Budget | Net<br>Difference<br>(\$) | Budgeted<br>Transfer<br>Receipts | YTD<br>Transfer<br>Receipts | %<br>of<br>Budget | Budgeted<br>Total<br>Receipts | YTD<br>Total<br>Receipts | %<br>of<br>Budget |
|----------|-----------------------------------------|---------------------------------|----------------------------|-------------------|---------------------------|----------------------------------|-----------------------------|-------------------|-------------------------------|--------------------------|-------------------|
| General  | Fund                                    |                                 |                            |                   |                           |                                  |                             |                   |                               |                          |                   |
| 101      | General                                 | 13,317,456                      | 8,508,097                  | 64                | (4,809,359)               | -                                | -                           | -                 | 13,317,456                    | 8,508,097                | 64                |
| Major Op | perating Funds                          |                                 |                            |                   |                           |                                  |                             |                   |                               |                          |                   |
| 220      | Street Maintenance and Repair           | 622,500                         | 288,872                    | 46                | (333,628)                 | 938,337                          | 573,405                     | 61                | 1,560,837                     | 862,277                  | 55                |
| 228      | Leisure Activity                        | 565,750                         | 398,547                    | 70                | (167,203)                 | 793,802                          | 334,222                     | 42                | 1,359,552                     | 732,769                  | 54                |
| 230      | Health                                  | 159,874                         | 145,639                    | 91                | (14,235)                  | 60,164                           | 42,513                      | 71                | 220,038                       | 188,152                  | 86                |
| 510      | Sidewalk, Curb & Apron                  | 85,000                          | 101,099                    | 119               | 16,099                    | 116,700                          | -                           | -                 | 201,700                       | 101,099                  | 50                |
| 308      | Equipment Replacement                   | -                               | 74,828                     | -                 | 74,828                    | 625,000                          | 625,000                     | 100               | 625,000                       | 699,828                  | 112               |
| 309      | Capital Improvement                     | 1,206,400                       | -                          | -                 | (1,206,400)               | 950,000                          | 950,000                     | 100               | 2,156,400                     | 950,000                  | 44                |
| 707      | Service Center                          | 330,125                         | 236,145                    | 72                | (93,980)                  | 491,590                          | 383,440                     | 78                | 821,715                       | 619,585                  | 75                |
| Other Fu | nds                                     |                                 |                            |                   |                           |                                  |                             |                   |                               |                          |                   |
| 208      | Bullock Endowment Trust                 | 1,000                           | 672                        | 67                | (328)                     | -                                | -                           | -                 | 1,000                         | 672                      | 67                |
| 209      | MLK Community Recognition               | -                               | -                          | -                 | -                         | -                                | -                           | -                 | -                             | -                        | -                 |
| 210      | Special Improvement District Assessment | 117,306                         | 56,139                     | 48                | (61,167)                  | -                                | -                           | -                 | 117,306                       | 56,139                   | 48                |
| 211      | Smith Memorial Gardens                  | 66,300                          | 47,998                     | 72                | (18,302)                  | 86,950                           | 22,224                      | 26                | 153,250                       | 70,222                   | 46                |
| 212      | Indigent Drivers Alcohol Treatment      | 2,600                           | 925                        | 36                | (1,675)                   | -                                | -                           | -                 | 2,600                         | 925                      | 36                |
| 213      | Enforcement and Education               | 200                             | -                          | -                 | (200)                     | -                                | -                           | -                 | 200                           | -                        | -                 |
| 214      | Law Enforcement                         | -                               | -                          | -                 | -                         | -                                | -                           | -                 | -                             | -                        | -                 |
| 215      | Drug Law Enforcement                    | -                               | -                          | -                 | -                         | -                                | -                           | -                 | -                             | -                        | -                 |
| 216      | Police Pension                          | -                               | -                          | -                 | -                         | -                                | -                           | -                 | -                             | -                        | -                 |
| 217      | Court Clerk Computerization             | 7,000                           | 3,600                      | 51                | (3,400)                   | -                                | -                           | -                 | 7,000                         | 3,600                    | 51                |
| 218      | Court Computerization                   | 3,000                           | 1,521                      | 51                | (1,479)                   | -                                | -                           | -                 | 3,000                         | 1,521                    | 51                |
| 219      | Court Special Projects                  | 5,500                           | 2,776                      | 50                | (2,724)                   | -                                | -                           | -                 | 5,500                         | 2,776                    | 50                |
| 221      | OneOhio Fund                            | 13,400                          | 1,404                      | 10                | (11,996)                  | -                                | -                           | -                 | 13,400                        | 1,404                    | 10                |
| 224      | State Highway Improvement               | 47,400                          | 23,353                     | 49                | (24,047)                  | -                                | -                           | -                 | 47,400                        | 23,353                   | 49                |
| 240      | Public Safety Endowment                 | 3,000                           | 2,237                      | 75                | (763)                     | -                                | -                           | -                 | 3,000                         | 2,237                    | 75                |
| 250      | Special Projects                        | 100,000                         | 60,283                     | 60                | (39,717)                  | -                                | -                           | -                 | 100,000                       | 60,283                   | 60                |
| 310      | Issue 2 Projects                        |                                 | -                          | -                 | -                         | -                                | -                           | -                 | -                             | -                        | -                 |
| 311      | Public Facilities                       | -                               | -                          | -                 | -                         | -                                | -                           | -                 | -                             | -                        | -                 |
| 312      | Local Coronavirus Relief                | -                               | -                          | -                 | -                         | -                                | -                           | -                 | -                             | -                        | -                 |
| 313      | Local Fiscal Recovery Fund              | -                               | -                          | -                 | _                         | _                                | _                           | -                 | -                             | -                        | -                 |
| 414      | Bond Retirement                         | -                               | -                          | -                 | -                         | -                                | -                           | -                 | -                             | -                        | -                 |
| 508      | Electric Street Lighting                | 130,000                         | 131,217                    | 101               | 1,217                     | 42,400                           | 36,648                      | 86                | 172,400                       | 167,865                  | 97                |
| 706      | Self-Funding Insurance Trust            | -                               | -                          | -                 | -                         | 17,500                           | 5,561                       | 32                | 17,500                        | 5,561                    | 32                |
| 810      | Fire Insurance Trust                    | -                               | 31,255                     | -                 | 31,255                    | -                                | -                           | -                 | -                             | 31,255                   | -                 |
| 811      | Contractors Permit Fee                  | 2,000                           | -                          | -                 | (2,000)                   | -                                | -                           | -                 | 2,000                         | -                        | -                 |
| •••      | Total                                   | 16,785,811                      | 10,116,607                 | 60                | (6,669,204)               | 4,122,443                        | 2,973,013                   | 72                | 20,908,254                    | 13,089,620               | 63                |

# Current Disbursements, including Encumbrances, as Compared to Annual Estimates for the period ended June 30, 2024 GENERAL CITY SERVICES FUNDS

|           |                                         |               |               |        |              | YTD Outside   |        |               |               |        |               |               |        |
|-----------|-----------------------------------------|---------------|---------------|--------|--------------|---------------|--------|---------------|---------------|--------|---------------|---------------|--------|
|           |                                         | Budgeted      | YTD           | %      |              | Disbursements | %      | Budgeted      | YTD           | %      | Budgeted      | YTD Total     | %      |
|           | Fund                                    | Outside       | Outside       | of     | _            | &             | of     | Transfer      | Transfer      | of     | Total         | Disb., Enc. & | of     |
| #         | Name                                    | Disbursements | Disbursements | Budget | Encumbrances | Encumbrances  | Budget | Disbursements | Disbursements | Budget | Disbursements | Tfrs          | Budget |
| General I | Fund                                    |               |               |        |              |               |        |               |               |        |               |               |        |
| 101       | General                                 | 10,724,010    | 4,847,227     | 45     | 835,922      | 5,683,149     | 53     | 4,357,501     | 2,845,877     | 65     | 15,081,511    | 8,529,026     | 57     |
| 101       | General                                 | 10,724,010    | 4,047,227     | 45     | 033,922      | 5,005,149     | 55     | 4,337,301     | 2,043,077     | 05     | 13,001,311    | 0,529,020     | 57     |
| Major Op  | perating Funds                          |               |               |        |              |               |        |               |               |        |               |               |        |
| 220       | Street Maintenance and Repair           | 1,448,579     | 600,974       | 41     | 196,628      | 797,602       | 55     | 206,922       | 159,338       | 77     | 1,655,501     | 956,940       | 58     |
| 228       | Leisure Activity                        | 1,367,730     | 490,848       | 36     | 212,526      | 703,374       | 51     | 4,010         | 3,626         | 90     | 1,371,740     | 707,000       | 52     |
| 230       | Health                                  | 213,707       | 103,882       | 49     | 14,347       | 118,229       | 55     | 4,010         | 3,626         | 90     | 217,717       | 121,855       | 56     |
| 510       | Sidewalk, Curb & Apron                  | 201,700       | 236           | -      | 404          | 640           | -      | -             | -             | -      | 201,700       | 640           | -      |
| 308       | Equipment Replacement                   | 1,245,278     | 335,851       | 27     | 634,596      | 970,447       | 78     | -             | -             | -      | 1,245,278     | 970,447       | 78     |
| 309       | Capital Improvement                     | 3,002,254     | 297,756       | 10     | 192,615      | 490,371       | 16     | -             | -             | -      | 3,002,254     | 490,371       | 16     |
| 707       | Service Center                          | 826,691       | 337,652       | 41     | 286,909      | 624,561       | 76     | -             | -             | -      | 826,691       | 624,561       | 76     |
| Other Fu  | nde                                     |               |               |        |              |               |        |               |               |        |               |               |        |
|           | Bullock Endowment Trust                 | 500           | _             |        |              |               |        |               |               |        | 500           |               |        |
| 208       |                                         | 500           | -             | -      | -            | -             | -      | -             | -             | -      | 500           | -             | -      |
| 209       | MLK Community Recognition               | -             | -             | -      | -            | -             | -      | -             | -             | -      | -             | -             | -      |
| 210       | Special Improvement District Assessment | 117,306       | 56,139        | 48     | -            | 56,139        | 48     | -             | -             | -      | 117,306       | 56,139        | 48     |
| 211       | Smith Memorial Gardens                  | 154,377       | 50,200        | 33     | 16,039       | 66,239        | 43     | -             | -             | -      | 154,377       | 66,239        | 43     |
| 212       | Indigent Drivers Alcohol Treatment      | 1,500         | -             | -      | -            | -             | -      | -             | -             | -      | 1,500         | -             | -      |
| 213       | Enforcement and Education               | 1,500         | -             | -      | -            | -             | -      | -             | -             | -      | 1,500         | -             | -      |
| 214       | Law Enforcement                         | 10,500        | 6,090         | 58     | 910          | 7,000         | 67     | -             | -             | -      | 10,500        | 7,000         | 67     |
| 215       | Drug Law Enforcement                    | -             | -             | -      | -            | -             | -      | -             | -             | -      | -             | -             | -      |
| 216       | Police Pension                          | -             | -             | -      | -            | -             | -      | -             | -             | -      | -             | -             | -      |
| 217       | Court Clerk Computerization             | 8,500         | 3,212         | 38     | 2,042        | 5,254         | 62     | -             | -             | -      | 8,500         | 5,254         | 62     |
| 218       | Court Computerization                   | 9,500         | 1,942         | 20     | 358          | 2,300         | 24     | -             | -             | -      | 9,500         | 2,300         | 24     |
| 219       | Court Special Projects                  | 28,500        | 20,618        | 72     | 2,156        | 22,774        | 80     | -             | -             | -      | 28,500        | 22,774        | 80     |
| 221       | OneOhio Fund                            | -             | -             | -      | -            | -             | -      | -             | -             | -      | -             | -             | -      |
| 224       | State Highway Improvement               | 66,819        | 6,697         | 10     | 31,372       | 38,069        | 57     | -             | -             | -      | 66,819        | 38,069        | 57     |
| 240       | Public Safety Endowment                 | 33,285        | 40            | -      | 4,710        | 4,750         | 14     | -             | -             | -      | 33,285        | 4,750         | 14     |
| 250       | Special Projects                        | -             | -             | -      | -            | -             | -      | -             | -             | -      | -             | -             | -      |
| 310       | Issue 2 Projects                        | -             | -             | -      | -            | -             | -      | -             | -             | -      | -             | -             | -      |
| 311       | Public Facilities                       | -             | -             | -      | -            | -             | -      | -             | -             | -      | -             | -             | -      |
| 312       | Local Coronavirus Relief                | -             | -             | -      | -            | -             | -      | -             | -             | -      | -             | -             | -      |
| 313       | Local Fiscal Recovery Fund              | 451,163       | 451,163       | 100    | -            | 451,163       | 100    | -             | -             | -      | 451,163       | 451,163       | 100    |
| 414       | Bond Retirement                         | -             | -             | -      | -            | -             | -      | -             | -             | -      | -             | -             | -      |
| 508       | Electric Street Lighting                | 190,400       | 81,202        | 43     | 85,401       | 166,603       | 88     | -             | -             | -      | 190,400       | 166,603       | 88     |
| 706       | Self-Funding Insurance Trust            | 17,500        | 4,729         | 27     | 832          | 5,561         | 32     | -             | -             | -      | 17,500        | 5,561         | 32     |
| 810       | Fire Insurance Trust                    | 31,255        | 31,255        | 100    | -            | 31,255        | 100    | -             | -             | -      | 31,255        | 31,255        | 100    |
| 811       | Contractors Permit Fee                  | 2,000         | -             | -      | -            | -             | -      | -             | -             | -      | 2,000         | -             | -      |
| -         | Total                                   |               | 7,727,713     | 38     | 2,517,767    | 10,245,480    | 51     | 4,572,443     | 3,012,467     | 66     | 24,726,997    | 13,257,947    | 54     |