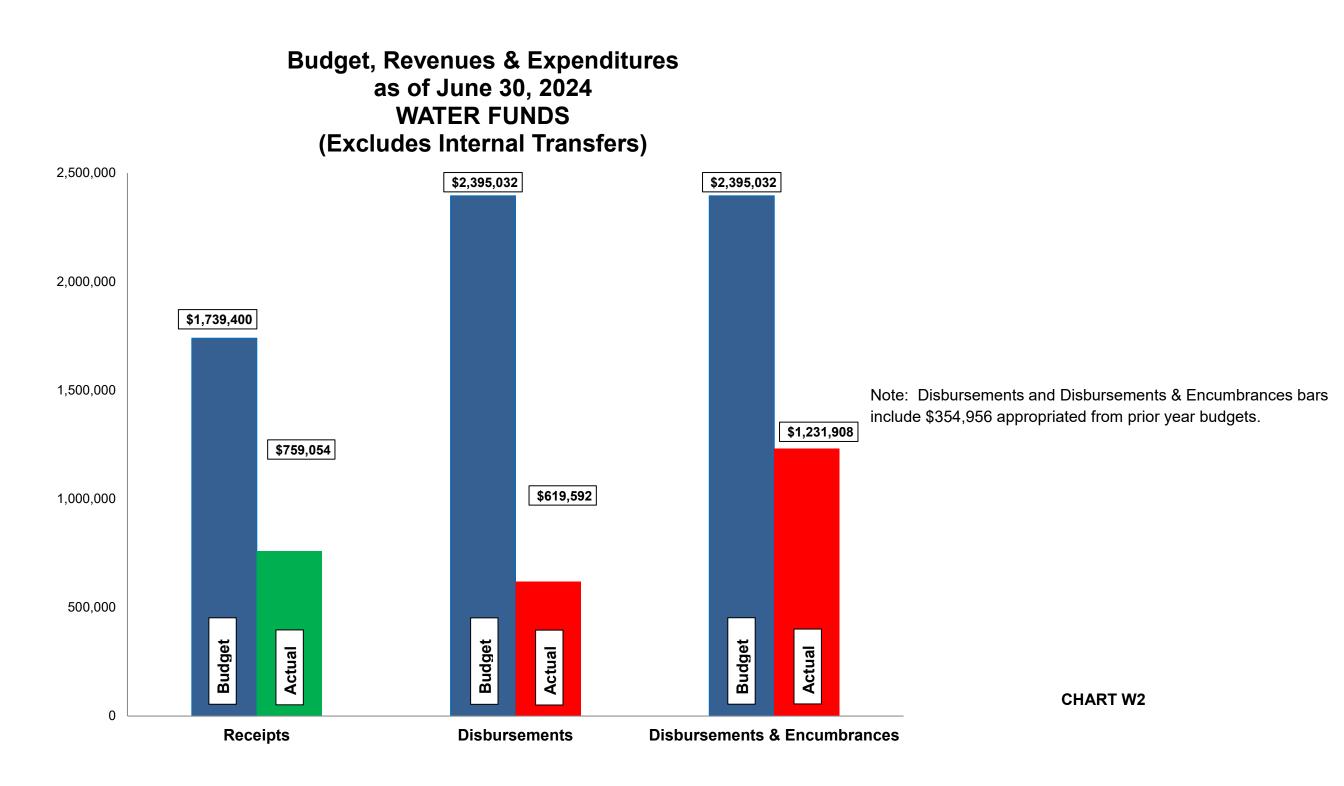

## Fund Balance Report Reflecting Year-to-Date Receipts and Expenditures, including Prior-Year Obligations and Encumbrances for the period ended June 30, 2024 WATER FUNDS

| #          | Fund<br>Name                              | Beginning<br>Unencumbered<br>Balance | Encumbrances      | Beginning<br>Cash<br>Balance | Y-T-D Total<br>Receipts | Available<br>Funds   | Y-T-D Total<br>Disbursements | Ending<br>Cash<br>Balance | Encumbrances       | Ending<br>Unencumbered<br>Balance | Change in<br>Cash<br>Balance | Change in<br>Unencumbered<br>Balance |
|------------|-------------------------------------------|--------------------------------------|-------------------|------------------------------|-------------------------|----------------------|------------------------------|---------------------------|--------------------|-----------------------------------|------------------------------|--------------------------------------|
| 602<br>603 | Waterworks<br>Water Improve/Equip Replace | 760,907<br>135,248                   | 84,374<br>270,582 | 845,281<br>405,830           | 759,054<br>375.000      | 1,604,335<br>780,830 | 934,198<br>60,394            | 670,137<br>720,436        | 308,198<br>304,118 | 361,939<br>416,318                | (175,144)<br>314,606         | (398,968)<br>281,070                 |
|            | Total                                     | ,                                    | 354,956           | 1,251,111                    | 1,134,054               | 2,385,165            | 994,592                      | 1,390,573                 | 612,316            | 778,257                           | 139,462                      | (117,898)                            |

## Current Revenue as Compared to Annual Estimates for the period ended June 30, 2024

| #          | Fund<br>Name                              | Budgeted<br>Outside<br>Receipts | YTD<br>Outside<br>Receipts | %<br>of<br>Budget | Net<br>Difference<br>(\$) | Budgeted<br>Transfer<br>Receipts | YTD<br>Transfer<br>Receipts | %<br>of<br>Budget | Budgeted<br>Total<br>Receipts | YTD<br>Total<br>Receipts | %<br>of<br>Budget |
|------------|-------------------------------------------|---------------------------------|----------------------------|-------------------|---------------------------|----------------------------------|-----------------------------|-------------------|-------------------------------|--------------------------|-------------------|
| 602<br>603 | Waterworks<br>Water Improve/Equip Replace | 1,739,400                       | 759,054<br>-               | 44                | (980,346)<br>-            | -<br>525,000                     | -<br>375,000                | -<br>71           | 1,739,400<br>525,000          | 759,054<br>375,000       | 44<br>71          |
|            | Total                                     | 1,739,400                       | 759,054                    | 44                | (980,346)                 | 525,000                          | 375,000                     | 71                | 2,264,400                     | 1,134,054                | 50                |

### Current Disbursements, including Encumbrances, as Compared to Annual Estimates for the period ended June 30, 2024

| #   | Fund<br>Name                | Budgeted<br>Outside<br>Disbursements | YTD<br>Outside<br>Disbursements | %<br>of<br>Budget |         | YTD Outside<br>Disbursements<br>&<br>Encumbrances | %<br>of<br>Budget | Budgeted<br>Transfer<br>Disbursements | YTD<br>Transfer<br>Disbursements | %<br>of<br>Budget | Budgeted<br>Total<br>Disbursements | YTD Total<br>Disb., Enc. &<br>Tfrs | %<br>of<br>Budget |
|-----|-----------------------------|--------------------------------------|---------------------------------|-------------------|---------|---------------------------------------------------|-------------------|---------------------------------------|----------------------------------|-------------------|------------------------------------|------------------------------------|-------------------|
| 602 | Waterworks                  | 1,493,450                            | 559,198                         | 37                | 308,198 | 867,396                                           | 58                | 525,000                               | 375,000                          | 71                | 2,111,522                          | 1,242,396                          | 59                |
| 603 | Water Improve/Equip Replace | 901,582                              | 60,394                          | 7                 | 304,118 | 364,512                                           | 40                | -                                     | -                                | -                 | 901,582                            | 364,512                            | 40                |
|     | Total                       | 2,395,032 (*                         | 1) 619,592                      | 26                | 612,316 | 1,231,908                                         | 51                | 525,000                               | 375,000                          | -                 | 3,013,104                          | 1,606,908                          | 53                |

(1) Prior years encumbrances closed (money not spent) as of June 30, 2024: \$ 184

CHART W1

Enterprise Funds:

- Water revenues are approximately 44% of budget. Expenditures, including encumbrances, are approximately 51% of budget.
- ▶ Budgeted disbursements for Water include \$2,040,076 in original appropriations.
- Sewer revenues are approximately 47% of budget. Expenditures, including encumbrances, are approximately 34% of budget. 67% of our 2023 costs were a result of payments to Dayton and Montgomery County for wastewater treatment.
- Budgeted disbursements for Sanitary Sewer include \$2,840,039 in original appropriations.
- Stormwater revenues are approximately 53% of budget. Expenditures, including encumbrances, are approximately 89% of budget.
- Budgeted disbursements for Stormwater include \$636,926 in original appropriations.
- No unusual items in the month of June.