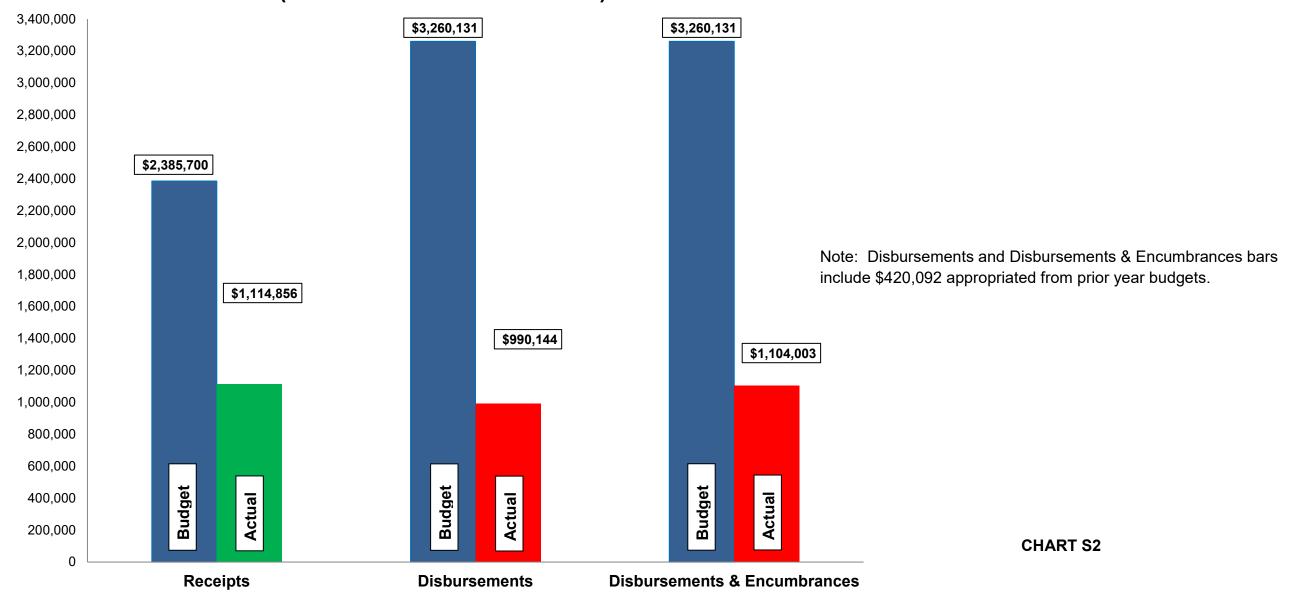

## Fund Balance Report Reflecting Year-to-Date Receipts and Expenditures, including Prior-Year Obligations and Encumbrances for the period ended June 30, 2024 SANITARY SEWER FUNDS

| #   | Fund<br>Name                    | Beginning<br>Unencumbered<br>Balance | Encumbrances | Beginning<br>Cash<br>Balance | Y-T-D Total<br>Receipts | Available<br>Funds | Y-T-D Total<br>Disbursements | Ending<br>Cash<br>Balance | Encumbrances | Ending<br>Unencumbered<br>Balance | Change in<br>Cash<br>Balance | Change in<br>Unencumbered<br>Balance |
|-----|---------------------------------|--------------------------------------|--------------|------------------------------|-------------------------|--------------------|------------------------------|---------------------------|--------------|-----------------------------------|------------------------------|--------------------------------------|
| 607 | Sanitary Sewer Disp. and Maint. | 1,232,278                            | 379,201      | 1,611,479                    | 1,114,856               | 2,726,335          | 1,261,933                    | 1,464,402                 | 52,929       | 1,411,473                         | (147,077)                    | 179,195                              |
| 608 | Sewer Improve/Equip Replace     | 321,368                              | 40,891       | 362,259                      | 300,000                 | 662,259            | 28,211                       | 634,048                   | 60,930       | 573,118                           | 271,789                      | 251,750                              |
|     | Total                           | 1,553,646                            | 420,092      | 1,973,738                    | 1,414,856               | 3,388,594          | 1,290,144                    | 2,098,450                 | 113,859      | 1,984,591                         | 124,712                      | 430,945                              |

### Current Revenue as Compared to Annual Estimates for the period ended June 30, 2024

| #          | Fund<br>Name                                                   | Budgeted<br>Outside<br>Receipts | YTD<br>Outside<br>Receipts | %<br>of<br>Budget | Net<br>Difference<br>(\$) | Budgeted<br>Transfer<br>Receipts | YTD<br>Transfer<br>Receipts | %<br>of<br>Budget | Budgeted<br>Total<br>Receipts | YTD<br>Total<br>Receipts | %<br>of<br>Budget |
|------------|----------------------------------------------------------------|---------------------------------|----------------------------|-------------------|---------------------------|----------------------------------|-----------------------------|-------------------|-------------------------------|--------------------------|-------------------|
| 607<br>608 | Sanitary Sewer Disp. and Maint.<br>Sewer Improve/Equip Replace | 2,385,700                       | 1,114,856<br>-             | 47<br>-           | (1,270,844)<br>-          | -<br>300,000                     | -<br>300,000                | -<br>100          | 2,385,700<br>300,000          | 1,114,856<br>300,000     | 47<br>100         |
|            | Total _                                                        | 2,385,700                       | 1,114,856                  | 47                | (1,270,844)               | 300,000                          | 300,000                     | -                 | 2,685,700                     | 1,414,856                | 53                |

## Current Disbursements, including Encumbrances, as Compared to Annual Estimates for the period ended June 30, 2024

|     |                                 |                     |                | 0/      |              | YTD Outside   | 0/      |                      | ) (TE           | 0/      |                   |                            | <b>0</b> / |
|-----|---------------------------------|---------------------|----------------|---------|--------------|---------------|---------|----------------------|-----------------|---------|-------------------|----------------------------|------------|
|     | Fund                            | Budgeted<br>Outside | YTD<br>Outside | %<br>of |              | Disbursements | %<br>Of | Budgeted<br>Transfer | YTD<br>Transfer | %<br>of | Budgeted<br>Total | YTD Total<br>Disb., Enc. & | %<br>of    |
| #   |                                 |                     | Disbursements  |         | Encumbrances | Encumbrances  | Budget  |                      | Disbursements   | Budget  | Disbursements     | Tfrs                       | Budget     |
|     |                                 |                     |                |         |              |               |         |                      |                 |         |                   |                            |            |
| 607 | Sanitary Sewer Disp. and Maint. | 2,790,540           | 961,933        | 34      | 52,929       | 1,014,862     | 36      | 300,000              | 300,000         | 100     | 3,134,649         | 1,314,862                  | 42         |
| 608 | Sewer Improve/Equip Replace     | 469,591             | 28,211         | 6       | 60,930       | 89,141        | 19      | -                    | -               | -       | 469,591           | 89,141                     | 19         |
|     | Total                           | 3,260,131 (1        | ) 990,144      | 30      | 113,859      | 1,104,003     | 34      | 300,000              | 300,000         | 100     | 3,604,240         | 1,404,003                  | 39         |

-

(1) Prior years encumbrances closed (money not spent) as of June 30, 2024: \$

CHART S1

Enterprise Funds:

- Water revenues are approximately 44% of budget. Expenditures, including encumbrances, are approximately 51% of budget.
- ▶ Budgeted disbursements for Water include \$2,040,076 in original appropriations.
- Sewer revenues are approximately 47% of budget. Expenditures, including encumbrances, are approximately 34% of budget. 67% of our 2023 costs were a result of payments to Dayton and Montgomery County for wastewater treatment.
- Budgeted disbursements for Sanitary Sewer include \$2,840,039 in original appropriations.
- Stormwater revenues are approximately 53% of budget. Expenditures, including encumbrances, are approximately 89% of budget.
- Budgeted disbursements for Stormwater include \$636,926 in original appropriations.
- No unusual items in the month of June.