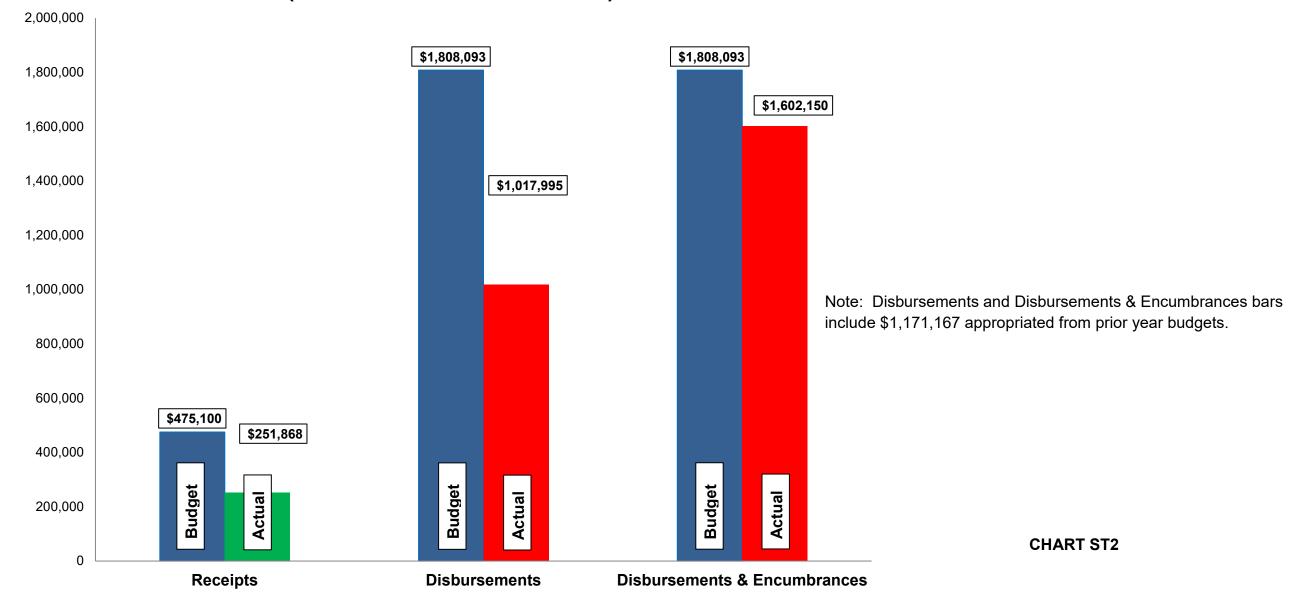

## Fund Balance Report Reflecting Year-to-Date Receipts and Expenditures, including Prior-Year Obligations and Encumbrances for the period ended June 30, 2024 STORMWATER FUNDS

| #   | Fund<br>Name                     | Beginning<br>Unencumbered<br>Balance | Encumbrances | Beginning<br>Cash<br>Balance | Y-T-D Total<br>Receipts | Available<br>Funds | Y-T-D Total<br>Disbursements | Ending<br>Cash<br>Balance | Encumbrances | Ending<br>Unencumbered<br>Balance | Change in<br>Cash<br>Balance | Change in<br>Unencumbered<br>Balance |
|-----|----------------------------------|--------------------------------------|--------------|------------------------------|-------------------------|--------------------|------------------------------|---------------------------|--------------|-----------------------------------|------------------------------|--------------------------------------|
| 615 | Stormwater Utility               | 453,960                              | 14,193       | 468,153                      | 251,868                 | 720,021            | 382,588                      | 337,433                   | 41,098       | 296,335                           | (130,720)                    | (157,625)                            |
| 616 | Stormwater Improve/Equip Replace | 30,828                               | 1,156,974    | 1,187,802                    | 250,000                 | 1,437,802          | 885,407                      | 552,395                   | 543,057      | 9,338                             | (635,407)                    | (21,490)                             |
|     | Total                            | 484,788                              | 1,171,167    | 1,655,955                    | 501,868                 | 2,157,823          | 1,267,995                    | 889,828                   | 584,155      | 305,673                           | (766,127)                    | (179,115)                            |

#### Current Revenue as Compared to Annual Estimates

for the period ended June 30, 2024

| #          | Fund<br>Name                                           | Budgeted<br>Outside<br>Receipts | YTD<br>Outside<br>Receipts | %<br>of<br>Budget | Net<br>Difference<br>(\$) | Budgeted<br>Transfer<br>Receipts | YTD<br>Transfer<br>Receipts | %<br>of<br>Budget | Budgeted<br>Total<br>Receipts | YTD<br>Total<br>Receipts | %<br>of<br>Budget |
|------------|--------------------------------------------------------|---------------------------------|----------------------------|-------------------|---------------------------|----------------------------------|-----------------------------|-------------------|-------------------------------|--------------------------|-------------------|
| 615<br>616 | Stormwater Utility<br>Stormwater Improve/Equip Replace | 475,100<br>-                    | 251,868<br>-               | 53<br>-           | (223,232)<br>-            | -<br>250,000                     | -<br>250,000                | -<br>100          | 475,100<br>250,000            | 251,868<br>250,000       | 53<br>100         |
|            | Total                                                  | 475,100                         | 251,868                    | 53                | (223,232)                 | 250,000                          | 250,000                     | 100               | 725,100                       | 501,868                  | 69                |

### Current Disbursements, including Encumbrances, as Compared to Annual Estimates for the period ended June 30, 2024

| #   | Fund<br>Name                     | Budgeted<br>Outside<br>Disbursements | YTD<br>Outside<br>Disbursements | %<br>of<br>Budget | Encumbrances | YTD Outside<br>Disbursements<br>&<br>Encumbrances | %<br>of<br>Budget | Budgeted<br>Transfer<br>Disbursements | YTD<br>Transfer<br>Disbursements | %<br>of<br>Budget | Budgeted<br>Total<br>Disbursements | YTD Total<br>Disb., Enc. &<br>Tfrs | %<br>of<br>Budget |
|-----|----------------------------------|--------------------------------------|---------------------------------|-------------------|--------------|---------------------------------------------------|-------------------|---------------------------------------|----------------------------------|-------------------|------------------------------------|------------------------------------|-------------------|
| 615 | Stormwater Utility               | 371,119                              | 132,588                         | 36                | 41,098       | 173,686                                           | 47                | 250,000                               | 250,000                          | 100               | 648,925                            | 423,686                            | 65                |
| 616 | Stormwater Improve/Equip Replace | 1,436,974                            | 885,407                         | 62                | 543,057      | 1,428,464                                         | 99                | -                                     | -                                | -                 | 1,436,974                          | 1,428,464                          | 99                |
|     | Total                            | 1,808,093 (1                         | ) 1,017,995                     | 56                | 584,155      | 1,602,150                                         | 89                | 250,000                               | 250,000                          | 100               | 2,085,899                          | 1,852,150                          | 89                |

-

(1) Prior years encumbrances closed (money not spent) as of June 30, 2024: \$

CHART ST1

Enterprise Funds:

- Water revenues are approximately 44% of budget. Expenditures, including encumbrances, are approximately 51% of budget.
- ▶ Budgeted disbursements for Water include \$2,040,076 in original appropriations.
- Sewer revenues are approximately 47% of budget. Expenditures, including encumbrances, are approximately 34% of budget. 67% of our 2023 costs were a result of payments to Dayton and Montgomery County for wastewater treatment.
- Budgeted disbursements for Sanitary Sewer include \$2,840,039 in original appropriations.
- Stormwater revenues are approximately 53% of budget. Expenditures, including encumbrances, are approximately 89% of budget.
- Budgeted disbursements for Stormwater include \$636,926 in original appropriations.
- No unusual items in the month of June.