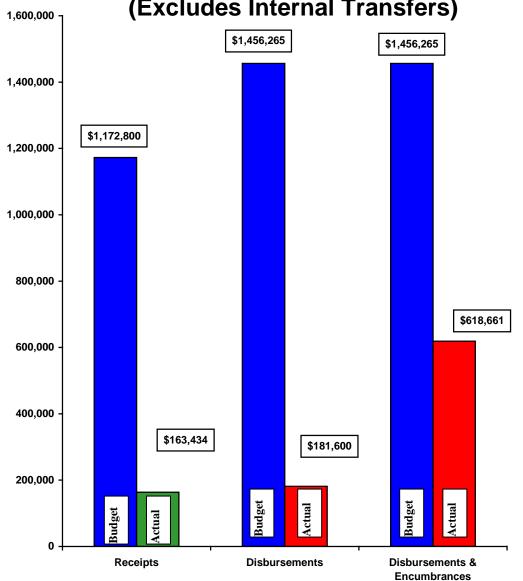

## Current Revenue as Compared to Annual Estimates for the period ended February 28, 2019

| #          | Fund<br>Name                              | Budgeted<br>Outside<br>Receipts | YTD<br>Outside<br>Receipts | %<br>of<br>Budget | Net<br>Difference<br>(\$) | Budgeted<br>Transfer<br>Receipts | YTD<br>Transfer<br>Receipts | %<br>of<br>Budget | Budgeted<br>Total<br>Receipts | YTD<br>Total<br>Receipts | %<br>of<br>Budget |
|------------|-------------------------------------------|---------------------------------|----------------------------|-------------------|---------------------------|----------------------------------|-----------------------------|-------------------|-------------------------------|--------------------------|-------------------|
| 602<br>603 | Waterworks<br>Water Improve/Equip Replace | 1,172,800                       | 163,434<br>-               | 14<br>-           | (1,009,366)               | -<br>250,000                     | -<br>250,000                | -<br>100          | 1,172,800<br>250,000          | 163,434<br>250,000       | 14<br>100         |
|            | Total _                                   | 1,172,800                       | 163,434                    | 14                | (1,009,366)               | 250,000                          | 250,000                     | -                 | 1,422,800                     | 413,434                  | 29                |

| #          | Fund<br>Name                              | Budgeted<br>Outside<br>Disbursements | YTD<br>Outside<br>Disbursements | %<br>of<br>Budget | Encumbrances       | YTD Outside Disbursements & Encumbrances | %<br>of<br>Budget | Budgeted<br>Transfer<br>Disbursements | YTD<br>Transfer<br>Disbursements | %<br>of<br>Budget | Budgeted<br>Total<br>Disbursements | YTD Total<br>Disb., Enc. &<br>Tfrs | %<br>of<br>Budget |
|------------|-------------------------------------------|--------------------------------------|---------------------------------|-------------------|--------------------|------------------------------------------|-------------------|---------------------------------------|----------------------------------|-------------------|------------------------------------|------------------------------------|-------------------|
| 602<br>603 | Waterworks<br>Water Improve/Equip Replace | 1,166,265<br>290,000                 | 181,600                         | 16<br>-           | 309,061<br>128,000 | 490,661<br>128,000                       | 42<br>44          | 250,000                               | 250,000                          | 100               | 1,416,265<br>290,000               | 740,661<br>128,000                 | 52<br>44          |
|            | Total                                     | 1,456,265 (                          | 1) 181,600                      | 12                | 437,061            | 618,661                                  | 42                | 250,000                               | 250,000                          | -                 | 1,706,265                          | 868,661                            | 51                |

#### **Budget, Revenues & Expenditures** as of February 28, 2019 **WATER FUNDS**

Note: Disbursements and Disbursements & Encumbrances bars include \$46,963 appropriated from prior year budgets.