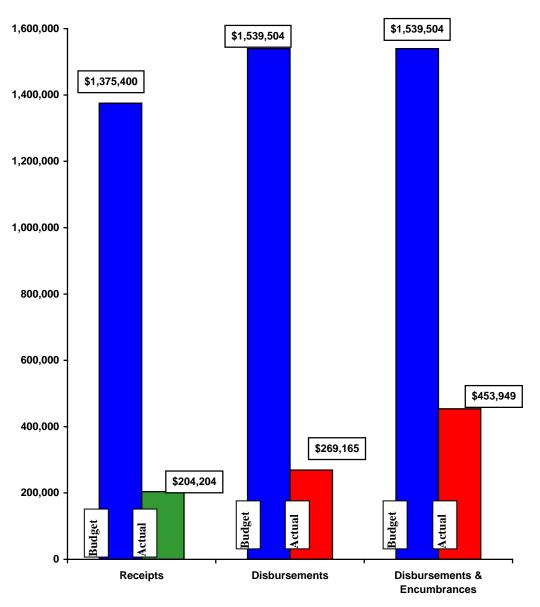

## Current Revenue as Compared to Annual Estimates for the period ended February 28, 2019

| #   | Fund<br>Name |       | Budgeted<br>Outside<br>Receipts | YTD<br>Outside<br>Receipts | %<br>of<br>Budget | Net<br>Difference<br>(\$) | Budgeted<br>Transfer<br>Receipts | YTD<br>Transfer<br>Receipts | %<br>of<br>Budget | Budgeted<br>Total<br>Receipts | YTD<br>Total<br>Receipts | %<br>of<br>Budget |
|-----|--------------|-------|---------------------------------|----------------------------|-------------------|---------------------------|----------------------------------|-----------------------------|-------------------|-------------------------------|--------------------------|-------------------|
| 205 | Refuse       |       | 1,375,400                       | 204,204                    | 15                | (1,171,196)               | -                                | -                           | -                 | 1,375,400                     | 204,204                  | 15                |
|     |              | Total | 1,375,400                       | 204,204                    | 15                | (1,171,196)               | -                                | -                           | -                 | 1,375,400                     | 204,204                  | 15                |

| #   | Fund<br>Name                 | Budgeted<br>Outside<br>Disbursements | YTD<br>Outside<br>Disbursements | %<br>of<br>Budget |         | YTD Outside Disbursements & Encumbrances | %<br>of<br>Budget | Budgeted<br>Transfer<br>Disbursements | YTD<br>Transfer<br>Disbursements | %<br>of<br>Budget | Budgeted<br>Total<br>Disbursements | YTD Total<br>Disb., Enc. &<br>Tfrs | %<br>of<br>Budget |
|-----|------------------------------|--------------------------------------|---------------------------------|-------------------|---------|------------------------------------------|-------------------|---------------------------------------|----------------------------------|-------------------|------------------------------------|------------------------------------|-------------------|
| 205 | Refuse                       | 1,319,504                            | 269,165                         | 20                | 184,784 | 453,949                                  | 34                | -                                     | -                                | -                 | 1,319,504                          | 453,949                            | 34                |
|     | Refuse Improve/Equip Replace | 220,000                              | -                               | -                 | -       | -                                        | -                 | -                                     | -                                | -                 | 220,000                            | -                                  | -                 |
|     | Total                        | 1,539,504 (*                         | 269,165                         | 17                | 184,784 | 453,949                                  | 29                | -                                     | -                                | -                 | 1,539,504                          | 453,949                            | 29                |

# Budget, Revenues & Expenditures as of February 28, 2019 REFUSE FUND

Note: Disbursements and Disbursements & Encumbrances bars include \$6,838 appropriated from prior year budgets.

#### Refuse Fund:

- ➤ Refuse revenues and expenditures are approximately 15% and 17% of budget, respectively.
- No unusual items in the month of February.