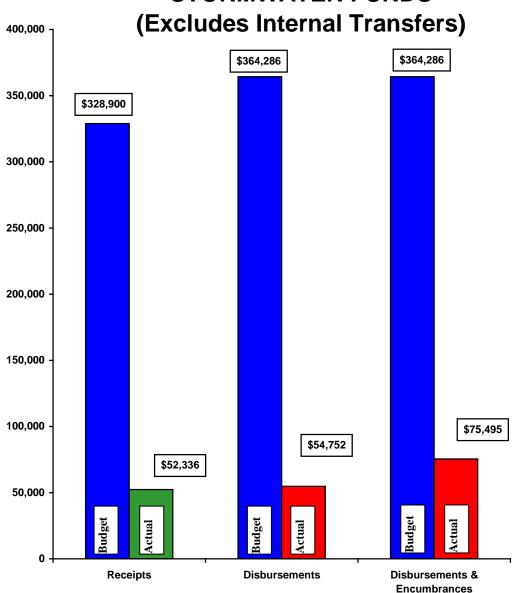

## Current Revenue as Compared to Annual Estimates for the period ended February 28, 2019

| #          | Fund<br>Name                                           | Budgeted<br>Outside<br>Receipts | YTD<br>Outside<br>Receipts | %<br>of<br>Budget | Net<br>Difference<br>(\$) | Budgeted<br>Transfer<br>Receipts | YTD<br>Transfer<br>Receipts | %<br>of<br>Budget | Budgeted<br>Total<br>Receipts | YTD<br>Total<br>Receipts | %<br>of<br>Budget |
|------------|--------------------------------------------------------|---------------------------------|----------------------------|-------------------|---------------------------|----------------------------------|-----------------------------|-------------------|-------------------------------|--------------------------|-------------------|
| 615<br>616 | Stormwater Utility<br>Stormwater Improve/Equip Replace | 328,900<br>-                    | 52,336<br>-                | 16<br>-           | (276,564)                 | -<br>-                           | -<br>-                      | -                 | 328,900                       | 52,336<br>-              | 16<br>-           |
|            | Total _                                                | 328,900                         | 52,336                     | 16                | (276,564)                 | -                                | -                           | -                 | 328,900                       | 52,336                   | 16                |

| #          | Fund<br>Name                                        | Budgeted<br>Outside<br>Disbursements | YTD<br>Outside<br>Disbursements | %<br>of<br>Budget |        | YTD Outside Disbursements & Encumbrances | %<br>of<br>Budget | Budgeted<br>Transfer<br>Disbursements | YTD<br>Transfer<br>Disbursements | %<br>of<br>Budget | Budgeted<br>Total<br>Disbursements | YTD Total<br>Disb., Enc. &<br>Tfrs | %<br>of<br>Budget |
|------------|-----------------------------------------------------|--------------------------------------|---------------------------------|-------------------|--------|------------------------------------------|-------------------|---------------------------------------|----------------------------------|-------------------|------------------------------------|------------------------------------|-------------------|
| 615<br>616 | Stormwater Utility Stormwater Improve/Equip Replace | 364,286<br>-                         | 54,752<br>-                     | 15<br>-           | 20,743 | 75,495<br>-                              | 21<br>-           | -<br>-                                | <u>-</u><br>-                    |                   | 364,286<br>-                       | 75,495<br>-                        | 21                |
|            | Total                                               | 364,286 (1                           | ) 54,752                        | 15                | 20,743 | 75,495                                   | 21                | -                                     | -                                | -                 | 364,286                            | 75,495                             | 21                |

# Budget, Revenues & Expenditures as of February 28, 2019 STORMWATER FUNDS

Note: Disbursements and Disbursements & Encumbrances bars include \$1,645 appropriations from prior year budgets.

·

Subject: Monthly Financials – February