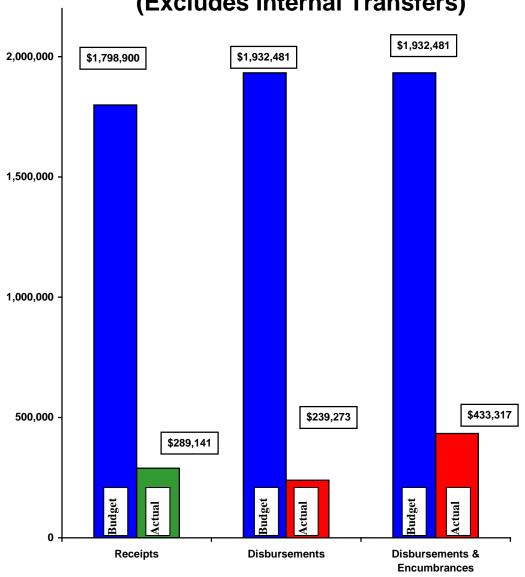

## Current Revenue as Compared to Annual Estimates for the period ended February 28, 2019

| #   | Fund<br>Name                    | Budgeted<br>Outside<br>Receipts | YTD<br>Outside<br>Receipts | %<br>of<br>Budget | Net<br>Difference<br>(\$) | Budgeted<br>Transfer<br>Receipts | YTD<br>Transfer<br>Receipts | %<br>of<br>Budget | Budgeted<br>Total<br>Receipts | YTD<br>Total<br>Receipts | %<br>of<br>Budget |
|-----|---------------------------------|---------------------------------|----------------------------|-------------------|---------------------------|----------------------------------|-----------------------------|-------------------|-------------------------------|--------------------------|-------------------|
| 607 | Sanitary Sewer Disp. and Maint. | 1,798,900                       | 289,141                    | 16                | (1,509,759)               | -                                | -                           | -                 | 1,798,900                     | 289,141                  | 16                |
| 608 | Sewer Improve/Equip Replace     | -                               | -                          | -                 | -                         | 200,000                          | 200,000                     | 100               | 200,000                       | 200,000                  | 100               |
|     | Total _                         | 1,798,900                       | 289,141                    | 16                | (1,509,759)               | 200,000                          | 200,000                     | -                 | 1,998,900                     | 489,141                  | 24                |

|     |                                 |                     |               |        |              | YTD Outside   |        |               |               |        |               |               |        |
|-----|---------------------------------|---------------------|---------------|--------|--------------|---------------|--------|---------------|---------------|--------|---------------|---------------|--------|
|     |                                 | Budgeted            | YTD           | %      |              | Disbursements | %      | Budgeted      | YTD           | %      | Budgeted      | YTD Total     | %      |
|     | Fund                            | Outside             | Outside       | of     |              | &             | of     | Transfer      | Transfer      | of     | Total         | Disb., Enc. & | of     |
| #   | Name                            | Disbursements       | Disbursements | Budget | Encumbrances | Encumbrances  | Budget | Disbursements | Disbursements | Budget | Disbursements | Tfrs          | Budget |
|     |                                 |                     |               |        |              |               |        |               |               |        |               |               |        |
| 607 | Sanitary Sewer Disp. and Maint. | 1,832,371           | 239,273       | 13     | 143,934      | 383,207       | 21     | 200,000       | 200,000       | 100    | 2,032,371     | 583,207       | 29     |
| 608 | Sewer Improve/Equip Replace     | 100,110             | -             | -      | 50,110       | 50,110        | 50     | -             | -             | -      | 100,110       | 50,110        | 50     |
|     |                                 |                     |               |        |              |               |        |               |               |        |               |               |        |
|     | Tota                            | 1,932,481 <b>(1</b> | ) 239,273     | 12     | 194,044      | 433,317       | 22     | 200,000       | 200,000       | -      | 2,132,481     | 633,317       | 30     |

#### Budget, Revenues & Expenditures as of February 28, 2019 SANITARY SEWER FUNDS (Excludes Internal Transfers)

Note: Disbursements and Disbursements & Encumbrances bars include \$343,631 appropriated from prior year budgets.