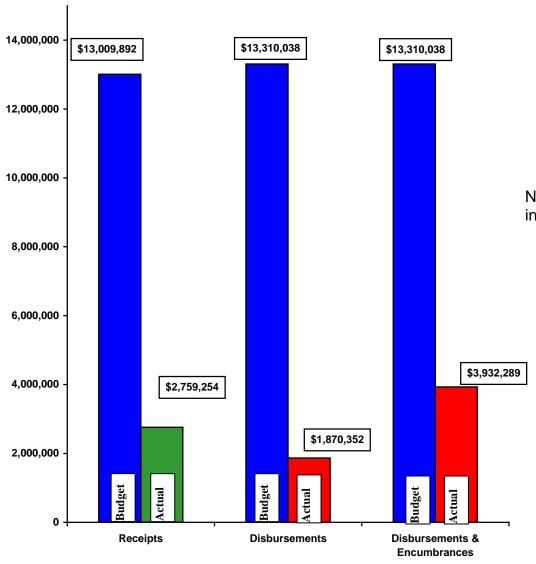

# Current Revenue as Compared to Annual Estimates for the period ended February 28, 2019 GENERAL CITY SERVICES FUNDS

|          |                                    | Budgeted   | YTD       | %      | Net          | Budgeted  | YTD       | %      | Budgeted   | YTD       | %      |
|----------|------------------------------------|------------|-----------|--------|--------------|-----------|-----------|--------|------------|-----------|--------|
|          | Fund                               | Outside    | Outside   | of     | Difference   | Transfer  | Transfer  | of     | Total      | Total     | of     |
| #        | Name                               | Receipts   | Receipts  | Budget | (\$)         | Receipts  | Receipts  | Budget | Receipts   | Receipts  | Budget |
| General  | Fund                               |            |           |        |              |           |           |        |            |           |        |
| 101      | General                            | 10,981,119 | 2,445,299 | 22     | (8,535,820)  | -         | -         | -      | 10,981,119 | 2,445,299 | 22     |
| Major Op | perating Funds                     |            |           |        |              |           |           |        |            |           |        |
| 220      | Street Maintenance and Repair      | 429,000    | 66,684    | 16     | (362,316)    | 843,170   | 370,965   | 44     | 1,272,170  | 437,649   | 34     |
| 228      | Leisure Activity                   | 538,900    | 35,656    | 7      | (503,244)    | 693,549   | 315,959   | 46     | 1,232,449  | 351,615   | 29     |
| 230      | Health                             | 155,444    | 7,016     | 5      | (148,428)    | -         | -         | -      | 155,444    | 7,016     | 5      |
| 510      | Sidewalk, Curb & Apron             | 110,000    | 9,687     | 9      | (100,313)    | 81,632    | -         | -      | 191,632    | 9,687     | 5      |
| 308      | Equipment Replacement              | -          | -         | -      | -            | 553,932   | 333,932   | 60     | 553,932    | 333,932   | 60     |
| 309      | Capital Improvement                | -          | -         | -      | -            | 559,092   | 559,092   | 100    | 559,092    | 559,092   | 100    |
| 707      | Service Center                     | 285,260    | 133,828   | 47     | (151,432)    | 414,755   | 224,803   | 54     | 700,015    | 358,631   | 51     |
| Other Fu | ınds                               |            |           |        |              |           |           |        |            |           |        |
| 208      | Bullock Endowment Trust            | 600        | 102       | 17     | (498)        | -         | -         | -      | 600        | 102       | 17     |
| 209      | MLK Community Recognition          | -          | -         | -      | -            | -         | -         | -      | -          | -         | -      |
| 211      | Smith Memorial Gardens             | 57,200     | 18,387    | 32     | (38,813)     | 54,865    | 27,430    | 50     | 112,065    | 45,817    | 41     |
| 212      | Indigent Drivers Alcohol Treatment | 2,500      | 315       | 13     | (2,185)      | -         | -         | -      | 2,500      | 315       | 13     |
| 213      | Enforcement and Education          | 500        | -         | -      | (500)        | -         | -         | -      | 500        | -         | -      |
| 214      | Law Enforcement                    | -          | -         | -      | -            | -         | -         | -      | -          | -         | -      |
| 215      | Drug Law Enforcement               | -          | -         | -      | -            | -         | -         | -      | -          | -         | -      |
| 216      | Police Pension                     | 95,369     | 33,421    | 35     | (61,948)     | -         | -         | -      | 95,369     | 33,421    | 35     |
| 217      | Court Clerk Computerization        | 7,000      | 948       | 14     | (6,052)      | -         | -         | -      | 7,000      | 948       | 14     |
| 218      | Court Computerization              | 4,000      | 408       | 10     | (3,592)      | -         | -         | -      | 4,000      | 408       | 10     |
| 219      | Court Special Projects             | 6,000      | 729       | 12     | (5,271)      | -         | -         | -      | 6,000      | 729       | 12     |
| 224      | State Highway Improvement          | 32,200     | 5,049     | 16     | (27,151)     | -         | -         | -      | 32,200     | 5,049     | 16     |
| 240      | Public Safety Endowment            | 2,800      | 476       | 17     | (2,324)      | -         | -         | -      | 2,800      | 476       | 17     |
| 250      | Special Projects                   | 110,000    | 1,249     | 1      | (108,751)    | -         | -         | -      | 110,000    | 1,249     | 1      |
| 310      | Issue 2 Projects                   | -          | -         | -      | -            | -         | -         | -      | -          | -         | -      |
| 311      | Public Facilities                  | -          | -         | -      | -            | -         | -         | -      | -          | -         | -      |
| 414      | Bond Retirement                    | -          | -         | -      | -            | -         | -         | -      | -          | -         | -      |
| 508      | Electric Street Lighting           | 190,000    | -         | -      | (190,000)    | -         | -         | -      | 190,000    | -         | -      |
| 706      | Self-Funding Insurance Trust       | -          | -         | -      | -            | 17,500    | 2,828     | 16     | 17,500     | 2,828     | 16     |
| 810      | Fire Insurance Trust               | -          | -         | -      | -            | -         | -         | -      | -          | -         | -      |
| 811      | Contractors Permit Fee             | 2,000      | -         | -      | (2,000)      | -         | -         | -      | 2,000      | -         | -      |
|          | <br>Total                          | 13,009,892 | 2,759,254 | 21     | (10,250,638) | 3,218,495 | 1,835,009 | 57     | 16,228,387 | 4,594,263 | 28     |

## Current Disbursements, including Encumbrances, as Compared to Annual Estimates for the period ended February 28, 2019 GENERAL CITY SERVICES FUNDS

13,310,038 (1)

| GENER    | RAL CITY SERVICES FUNDS            | )             |               |                 | 1            | \#TD 0        |                |               | 1             |                 |               | ı             | 1      |
|----------|------------------------------------|---------------|---------------|-----------------|--------------|---------------|----------------|---------------|---------------|-----------------|---------------|---------------|--------|
|          |                                    |               | 1000          | 0.4             |              | YTD Outside   | 0.4            |               |               | 0.4             |               | V=5 =         | 1      |
|          | Found                              | Budgeted      | YTD           | %               |              | Disbursements | %              | Budgeted      | YTD           | %               | Budgeted      | YTD Total     | %      |
|          | Fund                               | Outside       | Outside       | of<br>Developer |              | &             | of<br>Decident | Transfer      | Transfer      | of<br>Decidence | Total         | Disb., Enc. & | of     |
| #        | Name                               | Disbursements | Disbursements | Budget          | Encumbrances | Encumbrances  | Budget         | Disbursements | Disbursements | Budget          | Disbursements | Tfrs          | Budget |
| General  | Fund                               |               |               |                 |              |               |                |               |               |                 |               |               |        |
| 101      | General                            | 8,312,531     | 1,347,364     | 16              | 921,665      | 2,269,029     | 27             | 2,816,946     | 1,737,406     | 62              | 11,129,477    | 4,006,435     | 36     |
| Major O  | perating Funds                     |               |               |                 |              |               |                |               |               |                 |               |               |        |
| 220      | Street Maintenance and Repair      | 1,089,052     | 215,801       | 20              | 157,423      | 373,224       | 34             | 175,029       | 93,097        | 53              | 1,264,081     | 466,321       | 37     |
| 228      | Leisure Activity                   | 1,167,281     | 126,562       | 11              | 225,869      | 352,431       | 30             | 3,260         | 2,253         | 69              | 1,170,541     | 354,684       | 30     |
| 230      | Health                             | 143,925       | 23,839        | 17              | 17,558       | 41,397        | 29             | 3,260         | 2,253         | 69              | 147,185       | 43,650        | 30     |
| 510      | Sidewalk, Curb & Apron             | 243,607       | -             | -               | 67,507       | 67,507        | 28             | -             | -             | -               | 243,607       | 67,507        | 28     |
| 308      | Equipment Replacement              | 585,112       | 30,897        | 5               | 99,517       | 130,414       | 22             | -             | -             | -               | 585,112       | 130,414       | 22     |
| 309      | Capital Improvement                | 522,593       | -             | -               | 105,593      | 105,593       | 20             | -             | -             | -               | 522,593       | 105,593       | 20     |
| 707      | Service Center                     | 702,615       | 77,696        | 11              | 283,535      | 361,231       | 51             | -             | -             | -               | 702,615       | 361,231       | 5      |
| Other Fu | ınds                               |               |               |                 |              |               |                |               |               |                 |               |               |        |
| 208      | <b>Bullock Endowment Trust</b>     | 1,142         | -             | -               | 641          | 641           | 56             | -             | -             | -               | 1,142         | 641           | 56     |
| 209      | MLK Community Recognition          | 1,000         | -             | -               | -            | -             | -              | -             | -             | -               | 1,000         | -             | -      |
| 211      | Smith Memorial Gardens             | 112,065       | 14,721        | 13              | 22,182       | 36,903        | 33             | -             | -             | -               | 112,065       | 36,903        | 33     |
| 212      | Indigent Drivers Alcohol Treatment | 1,500         | -             | -               | -            | -             | -              | -             | -             | -               | 1,500         | -             | -      |
| 213      | Enforcement and Education          | 1,500         | -             | -               | -            | -             | -              | -             | -             | -               | 1,500         | -             | -      |
| 214      | Law Enforcement                    | 3,146         | 136           | 4               | 510          | 646           | 21             | -             | -             | -               | 3,146         | 646           | 2      |
| 215      | Drug Law Enforcement               | -             | -             | -               | -            | -             | -              | -             | -             | -               | -             | -             | -      |
| 216      | Police Pension                     | 96,525        | -             | -               | 35,941       | 35,941        | 37             | -             | -             | -               | 96,525        | 35,941        | 37     |
| 217      | Court Clerk Computerization        | 13,390        | -             | -               | 4,497        | 4,497         | 34             | -             | -             | -               | 13,390        | 4,497         | 34     |
| 218      | Court Computerization              | 9,000         | -             | -               | 180          | 180           | 2              | -             | -             | -               | 9,000         | 180           | 2      |
| 219      | Court Special Projects             | 22,671        | -             | -               | 12,672       | 12,672        | 56             | -             | -             | -               | 22,671        | 12,672        | 56     |
| 224      | State Highway Improvement          | 33,100        | 9,991         | 30              | 13,791       | 23,782        | 72             | -             | -             | -               | 33,100        | 23,782        | 72     |
| 240      | Public Safety Endowment            | 34,000        | -             | -               | 250          | 250           | 1              | -             | -             | -               | 34,000        | 250           | •      |
| 250      | Special Projects                   | 23,883        | -             | -               | 23,883       | 23,883        | 100            | -             | -             | -               | 23,883        | 23,883        | 100    |
| 310      | Issue 2 Projects                   | -             | -             | -               | -            | -             | -              | -             | -             | -               | -             | -             | -      |
| 311      | Public Facilities                  | -             | -             | -               | -            | -             | -              | -             | -             | -               | -             | -             | -      |
| 414      | Bond Retirement                    | -             | -             | -               | -            | -             | -              | -             | -             | -               | -             | -             | -      |
| 508      | Electric Street Lighting           | 170,900       | 21,831        | 13              | 67,409       | 89,240        | 52             | -             | -             | -               | 170,900       | 89,240        | 52     |
| 706      | Self-Funding Insurance Trust       | 17,500        | 1,514         | 9               | 1,314        | 2,828         | 16             | -             | -             | -               | 17,500        | 2,828         | 16     |
| 810      | Fire Insurance Trust               | -             | -             | -               | -            | -             | -              | -             | -             | -               | -             | -             | -      |
| 811      | Contractors Permit Fee             | 2,000         | -             | -               | -            | -             | -              | -             | -             | -               | 2,000         | -             | -      |

#### Budget, Revenues & Expenditures as of February 28, 2019 GENERAL CITY SERVICES (Excludes Internal Transfers)

Note: Disbursements and Disbursements & Encumbrances bars include \$343,117 appropriated from prior year budgets.