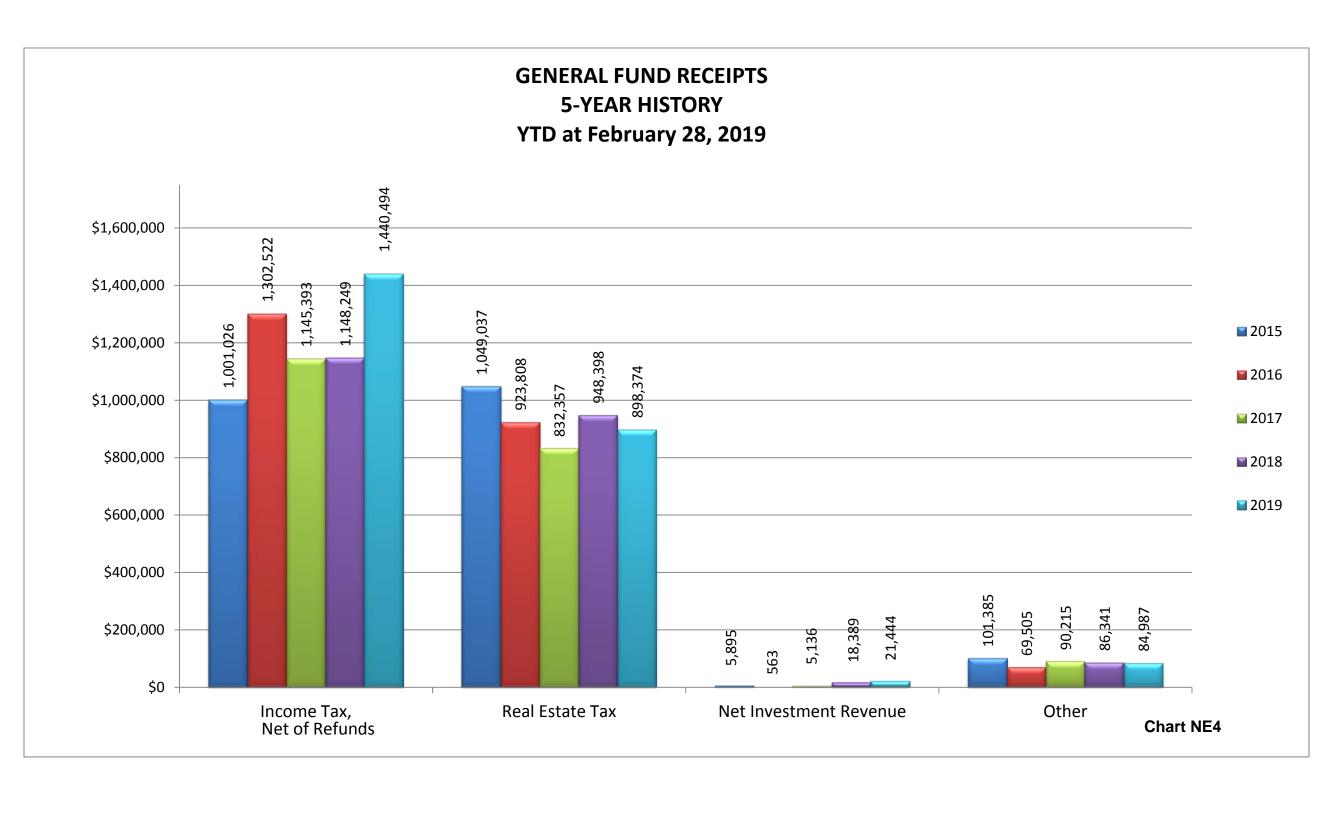

CHART NE1

# Current Revenue as Compared to Annual Estimates for the period ended February 28, 2019 GENERAL CITY SERVICES FUNDS

|          |                                    | Budgeted   | YTD       | %      | Net          | Budgeted  | YTD       | %      | Budgeted   | YTD       | %      |
|----------|------------------------------------|------------|-----------|--------|--------------|-----------|-----------|--------|------------|-----------|--------|
|          | Fund                               | Outside    | Outside   | of     | Difference   | Transfer  | Transfer  | of     | Total      | Total     | of     |
| #        | Name                               | Receipts   | Receipts  | Budget | (\$)         | Receipts  | Receipts  | Budget | Receipts   | Receipts  | Budget |
| General  | Fund                               |            |           |        |              |           |           |        |            |           |        |
| 101      | General                            | 10,981,119 | 2,445,299 | 22     | (8,535,820)  | -         | -         | -      | 10,981,119 | 2,445,299 | 22     |
| Major Op | perating Funds                     |            |           |        |              |           |           |        |            |           |        |
| 220      | Street Maintenance and Repair      | 429,000    | 66,684    | 16     | (362,316)    | 843,170   | 370,965   | 44     | 1,272,170  | 437,649   | 34     |
| 228      | Leisure Activity                   | 538,900    | 35,656    | 7      | (503,244)    | 693,549   | 315,959   | 46     | 1,232,449  | 351,615   | 29     |
| 230      | Health                             | 155,444    | 7,016     | 5      | (148,428)    | -         | -         | -      | 155,444    | 7,016     | 5      |
| 510      | Sidewalk, Curb & Apron             | 110,000    | 9,687     | 9      | (100,313)    | 81,632    | -         | -      | 191,632    | 9,687     | 5      |
| 308      | Equipment Replacement              | -          | -         | -      | -            | 553,932   | 333,932   | 60     | 553,932    | 333,932   | 60     |
| 309      | Capital Improvement                | -          | -         | -      | -            | 559,092   | 559,092   | 100    | 559,092    | 559,092   | 100    |
| 707      | Service Center                     | 285,260    | 133,828   | 47     | (151,432)    | 414,755   | 224,803   | 54     | 700,015    | 358,631   | 51     |
| Other Fu | ınds                               |            |           |        |              |           |           |        |            |           |        |
| 208      | Bullock Endowment Trust            | 600        | 102       | 17     | (498)        | -         | -         | -      | 600        | 102       | 17     |
| 209      | MLK Community Recognition          | -          | -         | -      | -            | -         | -         | -      | -          | -         | -      |
| 211      | Smith Memorial Gardens             | 57,200     | 18,387    | 32     | (38,813)     | 54,865    | 27,430    | 50     | 112,065    | 45,817    | 41     |
| 212      | Indigent Drivers Alcohol Treatment | 2,500      | 315       | 13     | (2,185)      | -         | -         | -      | 2,500      | 315       | 13     |
| 213      | Enforcement and Education          | 500        | -         | -      | (500)        | -         | -         | -      | 500        | -         | -      |
| 214      | Law Enforcement                    | -          | -         | -      | -            | -         | -         | -      | -          | -         | -      |
| 215      | Drug Law Enforcement               | -          | -         | -      | -            | -         | -         | -      | -          | -         | -      |
| 216      | Police Pension                     | 95,369     | 33,421    | 35     | (61,948)     | -         | -         | -      | 95,369     | 33,421    | 35     |
| 217      | Court Clerk Computerization        | 7,000      | 948       | 14     | (6,052)      | -         | -         | -      | 7,000      | 948       | 14     |
| 218      | Court Computerization              | 4,000      | 408       | 10     | (3,592)      | -         | -         | -      | 4,000      | 408       | 10     |
| 219      | Court Special Projects             | 6,000      | 729       | 12     | (5,271)      | -         | -         | -      | 6,000      | 729       | 12     |
| 224      | State Highway Improvement          | 32,200     | 5,049     | 16     | (27,151)     | -         | -         | -      | 32,200     | 5,049     | 16     |
| 240      | Public Safety Endowment            | 2,800      | 476       | 17     | (2,324)      | -         | -         | -      | 2,800      | 476       | 17     |
| 250      | Special Projects                   | 110,000    | 1,249     | 1      | (108,751)    | -         | -         | -      | 110,000    | 1,249     | 1      |
| 310      | Issue 2 Projects                   | -          | -         | -      | -            | -         | -         | -      | -          | -         | -      |
| 311      | Public Facilities                  | -          | -         | -      | -            | -         | -         | -      | -          | -         | -      |
| 414      | Bond Retirement                    | -          | -         | -      | -            | -         | -         | -      | -          | -         | -      |
| 508      | Electric Street Lighting           | 190,000    | -         | -      | (190,000)    | -         | -         | -      | 190,000    | -         | -      |
| 706      | Self-Funding Insurance Trust       | -          | -         | -      | -            | 17,500    | 2,828     | 16     | 17,500     | 2,828     | 16     |
| 810      | Fire Insurance Trust               | -          | -         | -      | -            | -         | -         | -      | -          | -         | -      |
| 811      | Contractors Permit Fee             | 2,000      | -         | -      | (2,000)      | -         | -         | -      | 2,000      | -         | -      |
|          | <br>Total                          | 13,009,892 | 2,759,254 | 21     | (10,250,638) | 3,218,495 | 1,835,009 | 57     | 16,228,387 | 4,594,263 | 28     |

## Current Disbursements, including Encumbrances, as Compared to Annual Estimates for the period ended February 28, 2019 GENERAL CITY SERVICES FUNDS

13,310,038 (1)

| GENER    | RAL CITY SERVICES FUNDS            | )             |               |                 | 1            | \#TD 0        |                |               | 1             |                 |               | ı             | 1      |
|----------|------------------------------------|---------------|---------------|-----------------|--------------|---------------|----------------|---------------|---------------|-----------------|---------------|---------------|--------|
|          |                                    |               | 1000          | 0.4             |              | YTD Outside   | 0.4            |               |               | 0.4             |               | V=5 =         | 1      |
|          | Found                              | Budgeted      | YTD           | %               |              | Disbursements | %              | Budgeted      | YTD           | %               | Budgeted      | YTD Total     | %      |
|          | Fund                               | Outside       | Outside       | of<br>Developer |              | &             | of<br>Decident | Transfer      | Transfer      | of<br>Decidence | Total         | Disb., Enc. & | of     |
| #        | Name                               | Disbursements | Disbursements | Budget          | Encumbrances | Encumbrances  | Budget         | Disbursements | Disbursements | Budget          | Disbursements | Tfrs          | Budget |
| General  | Fund                               |               |               |                 |              |               |                |               |               |                 |               |               |        |
| 101      | General                            | 8,312,531     | 1,347,364     | 16              | 921,665      | 2,269,029     | 27             | 2,816,946     | 1,737,406     | 62              | 11,129,477    | 4,006,435     | 36     |
| Major O  | perating Funds                     |               |               |                 |              |               |                |               |               |                 |               |               |        |
| 220      | Street Maintenance and Repair      | 1,089,052     | 215,801       | 20              | 157,423      | 373,224       | 34             | 175,029       | 93,097        | 53              | 1,264,081     | 466,321       | 37     |
| 228      | Leisure Activity                   | 1,167,281     | 126,562       | 11              | 225,869      | 352,431       | 30             | 3,260         | 2,253         | 69              | 1,170,541     | 354,684       | 30     |
| 230      | Health                             | 143,925       | 23,839        | 17              | 17,558       | 41,397        | 29             | 3,260         | 2,253         | 69              | 147,185       | 43,650        | 30     |
| 510      | Sidewalk, Curb & Apron             | 243,607       | -             | -               | 67,507       | 67,507        | 28             | -             | -             | -               | 243,607       | 67,507        | 28     |
| 308      | Equipment Replacement              | 585,112       | 30,897        | 5               | 99,517       | 130,414       | 22             | -             | -             | -               | 585,112       | 130,414       | 22     |
| 309      | Capital Improvement                | 522,593       | -             | -               | 105,593      | 105,593       | 20             | -             | -             | -               | 522,593       | 105,593       | 20     |
| 707      | Service Center                     | 702,615       | 77,696        | 11              | 283,535      | 361,231       | 51             | -             | -             | -               | 702,615       | 361,231       | 5      |
| Other Fu | ınds                               |               |               |                 |              |               |                |               |               |                 |               |               |        |
| 208      | <b>Bullock Endowment Trust</b>     | 1,142         | -             | -               | 641          | 641           | 56             | -             | -             | -               | 1,142         | 641           | 56     |
| 209      | MLK Community Recognition          | 1,000         | -             | -               | -            | -             | -              | -             | -             | -               | 1,000         | -             | -      |
| 211      | Smith Memorial Gardens             | 112,065       | 14,721        | 13              | 22,182       | 36,903        | 33             | -             | -             | -               | 112,065       | 36,903        | 33     |
| 212      | Indigent Drivers Alcohol Treatment | 1,500         | -             | -               | -            | -             | -              | -             | -             | -               | 1,500         | -             | -      |
| 213      | Enforcement and Education          | 1,500         | -             | -               | -            | -             | -              | -             | -             | -               | 1,500         | -             | -      |
| 214      | Law Enforcement                    | 3,146         | 136           | 4               | 510          | 646           | 21             | -             | -             | -               | 3,146         | 646           | 2      |
| 215      | Drug Law Enforcement               | -             | -             | -               | -            | -             | -              | -             | -             | -               | -             | -             | -      |
| 216      | Police Pension                     | 96,525        | -             | -               | 35,941       | 35,941        | 37             | -             | -             | -               | 96,525        | 35,941        | 37     |
| 217      | Court Clerk Computerization        | 13,390        | -             | -               | 4,497        | 4,497         | 34             | -             | -             | -               | 13,390        | 4,497         | 34     |
| 218      | Court Computerization              | 9,000         | -             | -               | 180          | 180           | 2              | -             | -             | -               | 9,000         | 180           | 2      |
| 219      | Court Special Projects             | 22,671        | -             | -               | 12,672       | 12,672        | 56             | -             | -             | -               | 22,671        | 12,672        | 56     |
| 224      | State Highway Improvement          | 33,100        | 9,991         | 30              | 13,791       | 23,782        | 72             | -             | -             | -               | 33,100        | 23,782        | 72     |
| 240      | Public Safety Endowment            | 34,000        | -             | -               | 250          | 250           | 1              | -             | -             | -               | 34,000        | 250           | •      |
| 250      | Special Projects                   | 23,883        | -             | -               | 23,883       | 23,883        | 100            | -             | -             | -               | 23,883        | 23,883        | 100    |
| 310      | Issue 2 Projects                   | -             | -             | -               | -            | -             | -              | -             | -             | -               | -             | -             | -      |
| 311      | Public Facilities                  | -             | -             | -               | -            | -             | -              | -             | -             | -               | -             | -             | -      |
| 414      | Bond Retirement                    | -             | -             | -               | -            | -             | -              | -             | -             | -               | -             | -             | -      |
| 508      | Electric Street Lighting           | 170,900       | 21,831        | 13              | 67,409       | 89,240        | 52             | -             | -             | -               | 170,900       | 89,240        | 52     |
| 706      | Self-Funding Insurance Trust       | 17,500        | 1,514         | 9               | 1,314        | 2,828         | 16             | -             | -             | -               | 17,500        | 2,828         | 16     |
| 810      | Fire Insurance Trust               | -             | -             | -               | -            | -             | -              | -             | -             | -               | -             | -             | -      |
| 811      | Contractors Permit Fee             | 2,000         | -             | -               | -            | -             | -              | -             | -             | -               | 2,000         | -             | -      |

#### General City Services:

- For Gross Income Tax collections are at 41.74% of the budgeted \$7.85M. April and May are our largest collection months. The gross and net 2019 collections are more than YTD February 2018 by 26.85% and 25.45%, respectively. 75% of the increase in tax revenue is primarily the result of higher individual estimated tax withholding payments in January 2019. The estimated tax payments will reduce tax received when individual tax returns are filed later in the year.
- ➤ Our Real Estate tax collections total \$898,374; 34.32% of budget.
- ➤ General Fund revenues are 22% of budget and total General City Services revenues are 21% of budget.
- ➤ General Fund expenditures are 16% of budget and total General City Services expenditures are 14% of budget.
- ➤ No unusual items in the month of February.