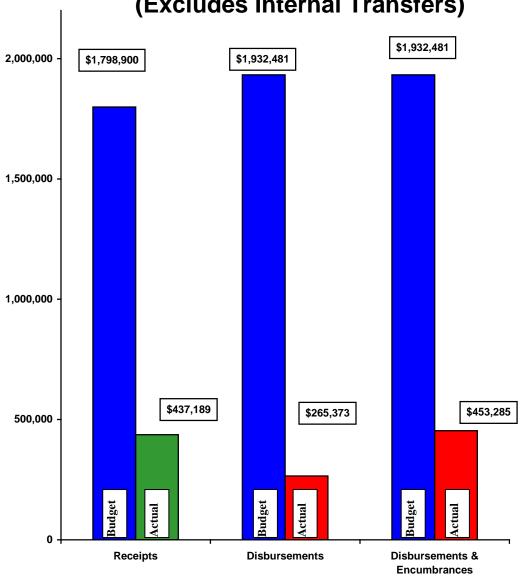

## Fund Balance Report Reflecting Year-to-Date Receipts and Expenditures, including Prior-Year Obligations and Encumbrances for the period ended March 31, 2019 SANITARY SEWER FUNDS

| #   | Fund<br>Name                    | Beginning<br>Unencumbered<br>Balance | Encumbrances | Beginning<br>Cash<br>Balance | Y-T-D Total<br>Receipts | Available<br>Funds | Y-T-D Total<br>Disbursements | Ending<br>Cash<br>Balance | Encumbrances | Ending<br>Unencumbered<br>Balance | Change in<br>Cash<br>Balance | Change in<br>Unencumbered<br>Balance |
|-----|---------------------------------|--------------------------------------|--------------|------------------------------|-------------------------|--------------------|------------------------------|---------------------------|--------------|-----------------------------------|------------------------------|--------------------------------------|
| 607 | Sanitary Sewer Disp. and Maint. | 781,364                              | 293,521      | 1,074,885                    | 437,189                 | 1,512,074          | 465,373                      | 1,046,701                 | 137,802      | 908,899                           | (28,184)                     | 127,535                              |
| 608 | Sewer Improve/Equip Replace     | 278,957                              | 50,110       | 329,067                      | 200,000                 | 529,067            | 405.070                      | 529,067                   | 50,110       | 478,957                           | 200,000                      | 200,000                              |
|     | Total                           | 1,060,321                            | 343,631      | 1,403,952                    | 637,189                 | 2,041,141          | 465,373                      | 1,575,768                 | 187,912      | 1,387,856                         | 171,816                      | 327,535                              |

## Current Revenue as Compared to Annual Estimates for the period ended March 31, 2019

| #   | Fund<br>Name                    | Budgeted<br>Outside<br>Receipts | YTD<br>Outside<br>Receipts | %<br>of<br>Budget | Net<br>Difference<br>(\$) | Budgeted<br>Transfer<br>Receipts | YTD<br>Transfer<br>Receipts | %<br>of<br>Budget | Budgeted<br>Total<br>Receipts | YTD<br>Total<br>Receipts | %<br>of<br>Budget |
|-----|---------------------------------|---------------------------------|----------------------------|-------------------|---------------------------|----------------------------------|-----------------------------|-------------------|-------------------------------|--------------------------|-------------------|
| 607 | Sanitary Sewer Disp. and Maint. | 1,798,900                       | 437,189                    | 24                | (1,361,711)               | -                                | -                           | -                 | 1,798,900                     | 437,189                  | 24                |
| 608 | Sewer Improve/Equip Replace     | -                               | -                          | -                 | -                         | 200,000                          | 200,000                     | 100               | 200,000                       | 200,000                  | 100               |
|     | Total _                         | 1,798,900                       | 437,189                    | 24                | (1,361,711)               | 200,000                          | 200,000                     | -                 | 1,998,900                     | 637,189                  | 32                |

|     |                                 |               |               |        |              | YTD Outside   |        |               |               |        |               |               |        |
|-----|---------------------------------|---------------|---------------|--------|--------------|---------------|--------|---------------|---------------|--------|---------------|---------------|--------|
|     |                                 | Budgeted      | YTD           | %      |              | Disbursements | %      | Budgeted      | YTD           | %      | Budgeted      | YTD Total     | %      |
|     | Fund                            | Outside       | Outside       | of     |              | &             | of     | Transfer      | Transfer      | of     | Total         | Disb., Enc. & | of     |
| #   | Name                            | Disbursements | Disbursements | Budget | Encumbrances | Encumbrances  | Budget | Disbursements | Disbursements | Budget | Disbursements | Tfrs          | Budget |
|     |                                 |               |               |        |              |               |        |               |               |        |               |               |        |
| 607 | Sanitary Sewer Disp. and Maint. | 1,832,371     | 265,373       | 14     | 137,802      | 403,175       | 22     | 200,000       | 200,000       | 100    | 2,032,371     | 603,175       | 30     |
| 608 | Sewer Improve/Equip Replace     | 100,110       | -             | -      | 50,110       | 50,110        | 50     | =             | -             | =      | 100,110       | 50,110        | 50     |
|     |                                 |               |               |        |              |               |        |               |               |        |               |               |        |
|     | Tota                            | 1,932,481 (1  | ) 265,373     | 14     | 187,912      | 453,285       | 23     | 200,000       | 200,000       | -      | 2,132,481     | 653,285       | 31     |

#### Budget, Revenues & Expenditures as of March 31, 2019 SANITARY SEWER FUNDS (Excludes Internal Transfers)

Note: Disbursements and Disbursements & Encumbrances bars include \$343,631 appropriated from prior year budgets.

#### **Enterprise Funds:**

- ➤ Water revenues and expenditures are approximately 21% and 17% of budget, respectively.
- Sewer revenues are 24% of budget while expenditures are 14% of budget. 70% of our 2018 costs are a result of payments to Dayton and Montgomery County for wastewater treatment.
- > Stormwater revenues are 24% of budget while expenditures are 20%.
- ➤ No unusual items in the month of March.