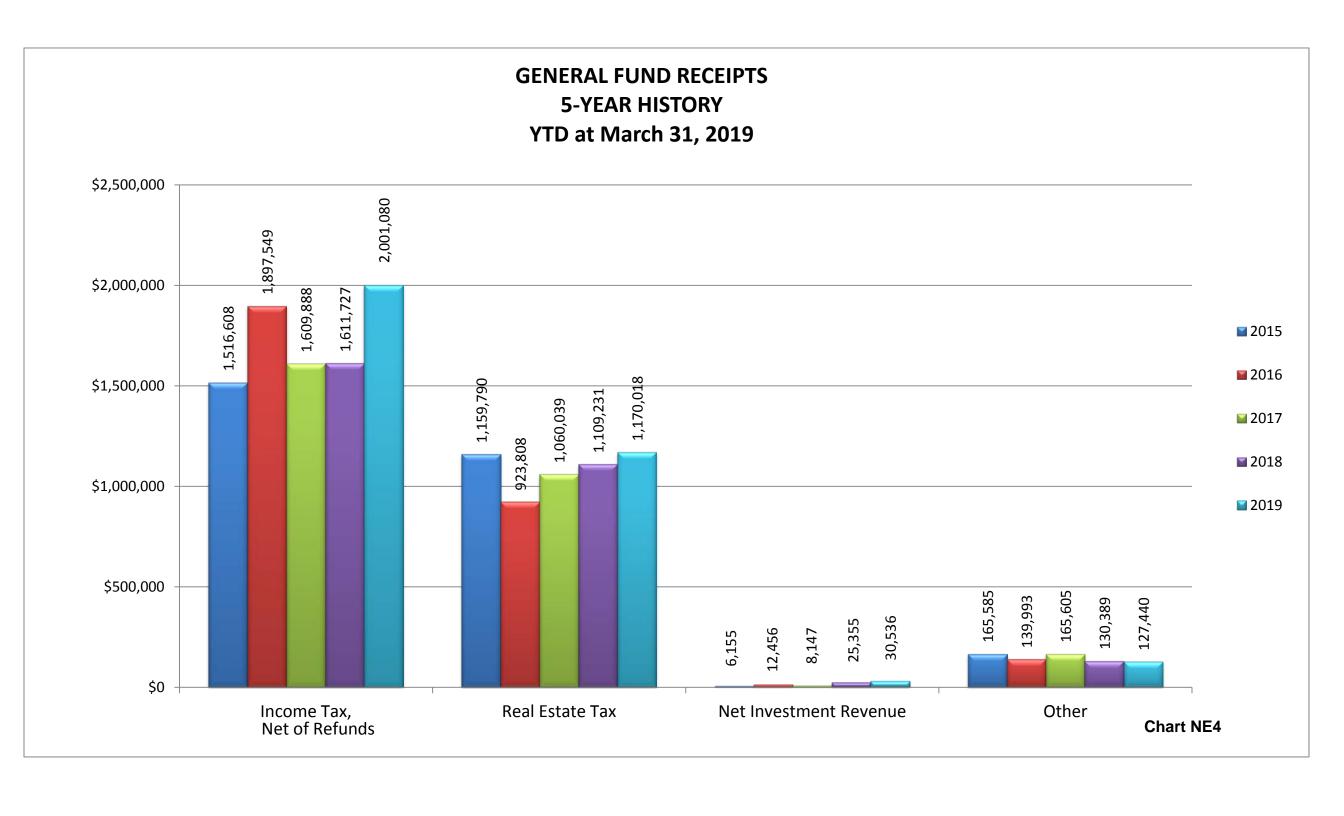

#### General City Services:

- For Gross Income Tax collections are at 25.79% of the budgeted \$7.85M. April and May are our largest collection months. The gross and net 2019 collections are more than YTD March 2018 by 24.51% and 24.16%, respectively. 75% of the increase in tax revenue is primarily the result of higher individual estimated tax withholding payments in January 2019. The estimated tax payments will reduce tax received when individual tax returns are filed later in the year.
- ➤ Our Real Estate tax collections total \$1,170,018; 44.70% of budget.
- ➤ General Fund revenues are 33% of budget and total General City Services revenues are 31% of budget.
- ➤ General Fund expenditures are 23% of budget and total General City Services expenditures are 20% of budget.
- > No unusual items in the month of March.