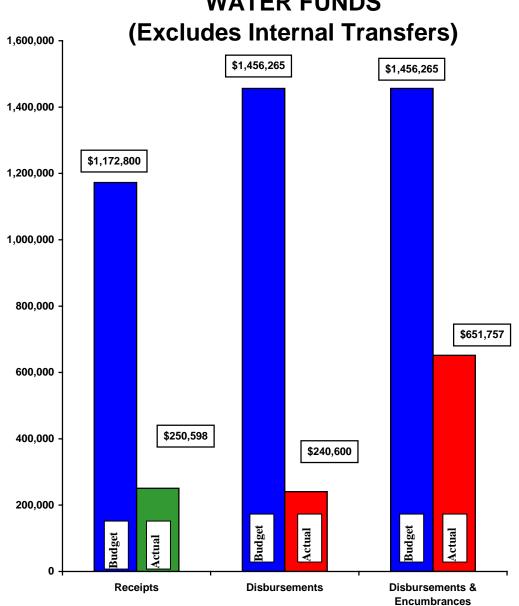

## Fund Balance Report Reflecting Year-to-Date Receipts and Expenditures, including Prior-Year Obligations and Encumbrances for the period ended March 31, 2019 WATER FUNDS

| #   | Fund<br>Name                | Beginning<br>Unencumbered<br>Balance | Encumbrances | Beginning<br>Cash<br>Balance | Y-T-D Total<br>Receipts | Available<br>Funds | Y-T-D Total<br>Disbursements | Ending<br>Cash<br>Balance | Encumbrances | Ending<br>Unencumbered<br>Balance | Change in<br>Cash<br>Balance | Change in<br>Unencumbered<br>Balance |
|-----|-----------------------------|--------------------------------------|--------------|------------------------------|-------------------------|--------------------|------------------------------|---------------------------|--------------|-----------------------------------|------------------------------|--------------------------------------|
| 602 | Waterworks                  | 920,528                              | 46,963       | 967,491                      | 250,598                 | 1,218,089          | 490,600                      | 727,489                   | 283,157      | 444,332                           | (240,002)                    | , ,                                  |
| 603 | Water Improve/Equip Replace | 276,833                              | -            | 276,833                      | 250,000                 | 526,833            | -                            | 526,833                   | 128,000      | 398,833                           | 250,000                      | 122,000                              |
|     | Tota                        | 1,197,361                            | 46,963       | 1,244,324                    | 500,598                 | 1,744,922          | 490,600                      | 1,254,322                 | 411,157      | 843,165                           | 9,998                        | (354,196)                            |

## Current Revenue as Compared to Annual Estimates for the period ended March 31, 2019

| #          | Fund<br>Name                              | Budgeted<br>Outside<br>Receipts | YTD<br>Outside<br>Receipts | %<br>of<br>Budget | Net<br>Difference<br>(\$) | Budgeted<br>Transfer<br>Receipts | YTD<br>Transfer<br>Receipts | %<br>of<br>Budget | Budgeted<br>Total<br>Receipts | YTD<br>Total<br>Receipts | %<br>of<br>Budget |
|------------|-------------------------------------------|---------------------------------|----------------------------|-------------------|---------------------------|----------------------------------|-----------------------------|-------------------|-------------------------------|--------------------------|-------------------|
| 602<br>603 | Waterworks<br>Water Improve/Equip Replace | 1,172,800<br>-                  | 250,598<br>-               | 21<br>-           | (922,202)                 | -<br>250,000                     | -<br>250,000                | -<br>100          | 1,172,800<br>250,000          | 250,598<br>250,000       | 21<br>100         |
|            | Total                                     | 1,172,800                       | 250,598                    | 21                | (922,202)                 | 250,000                          | 250,000                     | -                 | 1,422,800                     | 500,598                  | 35                |

| #          | Fund<br>Name                              | Budgeted<br>Outside<br>Disbursements | YTD<br>Outside<br>Disbursements | %<br>of<br>Budget |                    | YTD Outside Disbursements & Encumbrances | %<br>of<br>Budget | Budgeted<br>Transfer<br>Disbursements | YTD<br>Transfer<br>Disbursements | %<br>of<br>Budget | Budgeted<br>Total<br>Disbursements | YTD Total<br>Disb., Enc. &<br>Tfrs | %<br>of<br>Budget |
|------------|-------------------------------------------|--------------------------------------|---------------------------------|-------------------|--------------------|------------------------------------------|-------------------|---------------------------------------|----------------------------------|-------------------|------------------------------------|------------------------------------|-------------------|
| 602<br>603 | Waterworks<br>Water Improve/Equip Replace | 1,166,265<br>290,000                 | 240,600                         | 21                | 283,157<br>128,000 | 523,757<br>128,000                       | 45<br>44          | 250,000<br>-                          | 250,000                          | 100               | 1,416,265<br>290,000               | 773,757<br>128,000                 | 55<br>44          |
|            | Total                                     | 1,456,265 <b>(</b> ′                 | 240,600                         | 17                | 411,157            | 651,757                                  | 45                | 250,000                               | 250,000                          | -                 | 1,706,265                          | 901,757                            | 53                |

# Budget, Revenues & Expenditures as of March 31, 2019 WATER FUNDS

Note: Disbursements and Disbursements & Encumbrances bars include \$46,963 appropriated from prior year budgets.

#### **Enterprise Funds:**

- ➤ Water revenues and expenditures are approximately 21% and 17% of budget, respectively.
- Sewer revenues are 24% of budget while expenditures are 14% of budget. 70% of our 2018 costs are a result of payments to Dayton and Montgomery County for wastewater treatment.
- > Stormwater revenues are 24% of budget while expenditures are 20%.
- ➤ No unusual items in the month of March.