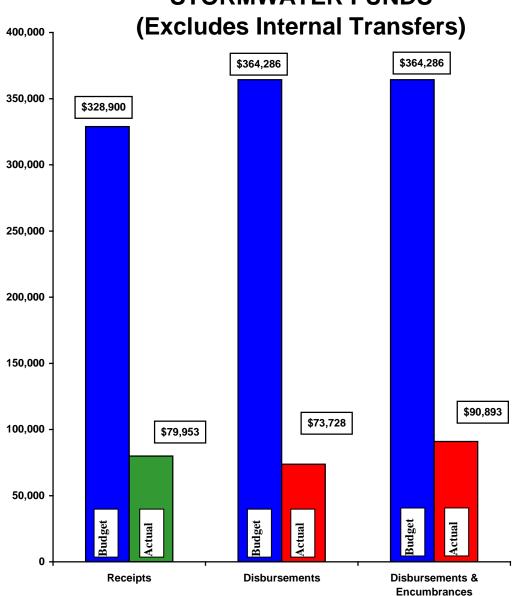

## Fund Balance Report Reflecting Year-to-Date Receipts and Expenditures, including Prior-Year Obligations and Encumbrances for the period ended March 31, 2019 STORMWATER FUNDS

| #          | Fund<br>Name                                        | Beginning<br>Unencumbered<br>Balance | Encumbrances | Beginning<br>Cash<br>Balance | Y-T-D Total<br>Receipts | Available<br>Funds | Y-T-D Total<br>Disbursements | Ending<br>Cash<br>Balance | Encumbrances | Ending<br>Unencumbered<br>Balance | Change in<br>Cash<br>Balance | Change in<br>Unencumbered<br>Balance |
|------------|-----------------------------------------------------|--------------------------------------|--------------|------------------------------|-------------------------|--------------------|------------------------------|---------------------------|--------------|-----------------------------------|------------------------------|--------------------------------------|
| 615<br>616 | Stormwater Utility Stormwater Improve/Equip Replace | 120,178<br>149,996                   | 1,645<br>-   | 121,823<br>149,996           | 79,953<br>-             | 201,776<br>149,996 | 73,728<br>-                  | 128,048<br>149,996        | 17,165<br>-  | 110,883<br>149,996                | 6,225<br>-                   | (9,295)                              |
|            | Total                                               | 270,174                              | 1,645        | 271,819                      | 79,953                  | 351,772            | 73,728                       | 278,044                   | 17,165       | 260,879                           | 6,225                        | (9,295)                              |

## Current Revenue as Compared to Annual Estimates for the period ended March 31, 2019

| #          | Fund<br>Name                                        | Budgeted<br>Outside<br>Receipts | YTD<br>Outside<br>Receipts | %<br>of<br>Budget | Net<br>Difference<br>(\$) | Budgeted<br>Transfer<br>Receipts | YTD<br>Transfer<br>Receipts | %<br>of<br>Budget | Budgeted<br>Total<br>Receipts | YTD<br>Total<br>Receipts | %<br>of<br>Budget |
|------------|-----------------------------------------------------|---------------------------------|----------------------------|-------------------|---------------------------|----------------------------------|-----------------------------|-------------------|-------------------------------|--------------------------|-------------------|
| 615<br>616 | Stormwater Utility Stormwater Improve/Equip Replace | 328,900                         | 79,953<br>-                | 24<br>-           | (248,947)                 | -<br>-                           | -<br>-                      | <del>-</del>      | 328,900                       | 79,953<br>-              | 24                |
|            | Total                                               | 328,900                         | 79,953                     | 24                | (248,947)                 | -                                | -                           | -                 | 328,900                       | 79,953                   | 24                |

| #          | Fund<br>Name                                           | Budgeted<br>Outside<br>Disbursements | YTD<br>Outside<br>Disbursements | %<br>of<br>Budget |             | YTD Outside Disbursements & Encumbrances | %<br>of<br>Budget | Budgeted<br>Transfer<br>Disbursements | YTD<br>Transfer<br>Disbursements | %<br>of<br>Budget | Budgeted<br>Total<br>Disbursements | YTD Total<br>Disb., Enc. &<br>Tfrs | %<br>of<br>Budget |
|------------|--------------------------------------------------------|--------------------------------------|---------------------------------|-------------------|-------------|------------------------------------------|-------------------|---------------------------------------|----------------------------------|-------------------|------------------------------------|------------------------------------|-------------------|
| 615<br>616 | Stormwater Utility<br>Stormwater Improve/Equip Replace | 364,286<br>-                         | 73,728<br>-                     | 20                | 17,165<br>- | 90,893                                   | 25<br>-           | -                                     | -<br>-                           | -<br>-            | 364,286<br>-                       | 90,893                             | 25<br>-           |
|            | Total                                                  | 364,286 (1                           | 73,728                          | 20                | 17,165      | 90,893                                   | 25                | -                                     | -                                | -                 | 364,286                            | 90,893                             | 25                |

# Budget, Revenues & Expenditures as of March 31, 2019 STORMWATER FUNDS

Note: Disbursements and Disbursements & Encumbrances bars include \$1,645 appropriations from prior year budgets.

Subject: Monthly Financials – March

#### **Enterprise Funds:**

- ➤ Water revenues and expenditures are approximately 21% and 17% of budget, respectively.
- Sewer revenues are 24% of budget while expenditures are 14% of budget. 70% of our 2018 costs are a result of payments to Dayton and Montgomery County for wastewater treatment.
- > Stormwater revenues are 24% of budget while expenditures are 20%.
- ➤ No unusual items in the month of March.