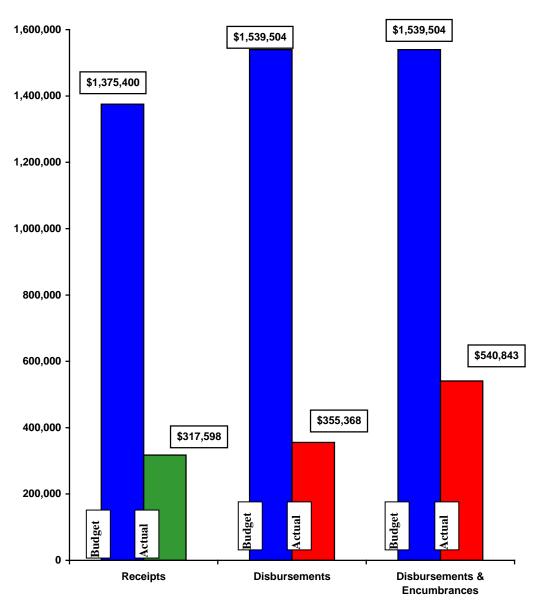

## Current Revenue as Compared to Annual Estimates for the period ended March 31, 2019

| #   | Fund<br>Name |       | Budgeted<br>Outside<br>Receipts | YTD<br>Outside<br>Receipts | %<br>of<br>Budget | Net<br>Difference<br>(\$) | Budgeted<br>Transfer<br>Receipts | YTD<br>Transfer<br>Receipts | %<br>of<br>Budget | Budgeted<br>Total<br>Receipts | YTD<br>Total<br>Receipts | %<br>of<br>Budget |
|-----|--------------|-------|---------------------------------|----------------------------|-------------------|---------------------------|----------------------------------|-----------------------------|-------------------|-------------------------------|--------------------------|-------------------|
| 205 | Refuse       |       | 1,375,400                       | 317,598                    | 23                | (1,057,802)               | -                                | -                           | -                 | 1,375,400                     | 317,598                  | 23                |
|     |              | Total | 1,375,400                       | 317,598                    | 23                | (1,057,802)               | -                                | -                           | -                 | 1,375,400                     | 317,598                  | 23                |

| #   | Fund<br>Name                 | Budgeted<br>Outside<br>Disbursements | YTD<br>Outside<br>Disbursements | %<br>of<br>Budget |         | YTD Outside Disbursements & Encumbrances | %<br>of<br>Budget | Budgeted<br>Transfer<br>Disbursements | YTD<br>Transfer<br>Disbursements | %<br>of<br>Budget | Budgeted<br>Total<br>Disbursements | YTD Total<br>Disb., Enc. &<br>Tfrs | %<br>of<br>Budget |
|-----|------------------------------|--------------------------------------|---------------------------------|-------------------|---------|------------------------------------------|-------------------|---------------------------------------|----------------------------------|-------------------|------------------------------------|------------------------------------|-------------------|
| 205 | Refuse                       | 1,319,504                            | 355,265                         | 27                | 165,475 | 520,740                                  | 39                | -                                     | -                                | -                 | 1,319,504                          | 520,740                            | 39                |
|     | Refuse Improve/Equip Replace | 220,000                              | -                               | -                 | 20,000  | 20,000                                   | 9                 | -                                     | -                                | -                 | 220,000                            | 20,000                             | 9                 |
|     | Total                        | 1,539,504 (*                         | 1) 355,265                      | 23                | 185,475 | 540,740                                  | 35                | -                                     | -                                | -                 | 1,539,504                          | 540,740                            | 35                |

# Budget, Revenues & Expenditures as of March 31, 2019 REFUSE FUND

Note: Disbursements and Disbursements & Encumbrances bars include \$6,838 appropriated from prior year budgets.

#### Refuse Fund:

- ➤ Refuse revenues and expenditures are approximately 23% and 23% of budget, respectively.
- ➤ No unusual items in the month of March.