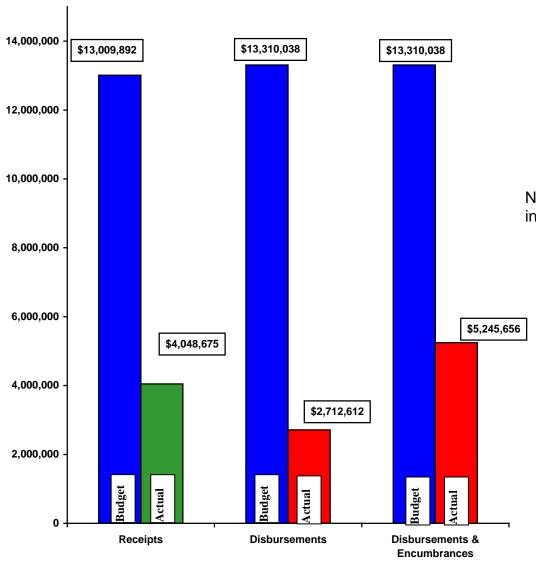

## Current Revenue as Compared to Annual Estimates for the period ended March 31, 2019 GENERAL CITY SERVICES FUNDS

|          |                                    | Budgeted   | YTD       | %      | Net         | Budgeted  | YTD       | %      | Budgeted   | YTD       | %      |
|----------|------------------------------------|------------|-----------|--------|-------------|-----------|-----------|--------|------------|-----------|--------|
|          | Fund                               | Outside    | Outside   | of     | Difference  | Transfer  | Transfer  | of     | Total      | Total     | of     |
| #        | Name                               | Receipts   | Receipts  | Budget | (\$)        | Receipts  | Receipts  | Budget | Receipts   | Receipts  | Budget |
| General  | Fund                               |            |           |        |             |           |           |        |            |           |        |
| 101      | General                            | 10,981,119 | 3,618,837 | 33     | (7,362,282) | -         | -         | -      | 10,981,119 | 3,618,837 | 33     |
| Major Op | perating Funds                     |            |           |        |             |           |           |        |            |           |        |
| 220      | Street Maintenance and Repair      | 429,000    | 99,991    | 23     | (329,009)   | 843,170   | 396,970   | 47     | 1,272,170  | 496,961   | 39     |
| 228      | Leisure Activity                   | 538,900    | 69,040    | 13     | (469,860)   | 693,549   | 337,679   | 49     | 1,232,449  | 406,719   | 33     |
| 230      | Health                             | 155,444    | 11,057    | 7      | (144,387)   | -         | -         | -      | 155,444    | 11,057    | 7      |
| 510      | Sidewalk, Curb & Apron             | 110,000    | 11,953    | 11     | (98,047)    | 81,632    | 81,632    | 100    | 191,632    | 93,585    | 49     |
| 308      | Equipment Replacement              | -          | -         | -      | -           | 553,932   | 333,932   | 60     | 553,932    | 333,932   | 60     |
| 309      | Capital Improvement                | -          | -         | -      | -           | 559,092   | 559,092   | 100    | 559,092    | 559,092   | 100    |
| 707      | Service Center                     | 285,260    | 147,597   | 52     | (137,663)   | 414,755   | 243,387   | 59     | 700,015    | 390,984   | 56     |
| Other Fu | ınds                               |            |           |        |             |           |           |        |            |           |        |
| 208      | Bullock Endowment Trust            | 600        | 141       | 24     | (459)       | -         | -         | -      | 600        | 141       | 24     |
| 209      | MLK Community Recognition          | -          | -         | -      | -           | -         | -         | -      | -          | -         | -      |
| 211      | Smith Memorial Gardens             | 57,200     | 21,137    | 37     | (36,063)    | 54,865    | 27,430    | 50     | 112,065    | 48,567    | 43     |
| 212      | Indigent Drivers Alcohol Treatment | 2,500      | 567       | 23     | (1,933)     | -         | -         | -      | 2,500      | 567       | 23     |
| 213      | Enforcement and Education          | 500        | -         | -      | (500)       | -         | -         | -      | 500        | -         | -      |
| 214      | Law Enforcement                    | -          | -         | -      | -           | -         | -         | -      | -          | -         | -      |
| 215      | Drug Law Enforcement               | -          | -         | -      | -           | -         | -         | -      | -          | -         | -      |
| 216      | Police Pension                     | 95,369     | 54,346    | 57     | (41,023)    | -         | -         | -      | 95,369     | 54,346    | 57     |
| 217      | Court Clerk Computerization        | 7,000      | 1,830     | 26     | (5,170)     | -         | -         | -      | 7,000      | 1,830     | 26     |
| 218      | Court Computerization              | 4,000      | 843       | 21     | (3,157)     | -         | -         | -      | 4,000      | 843       | 21     |
| 219      | Court Special Projects             | 6,000      | 1,416     | 24     | (4,584)     | -         | -         | -      | 6,000      | 1,416     | 24     |
| 224      | State Highway Improvement          | 32,200     | 7,538     | 23     | (24,662)    | -         | -         | -      | 32,200     | 7,538     | 23     |
| 240      | Public Safety Endowment            | 2,800      | 659       | 24     | (2,141)     | -         | -         | -      | 2,800      | 659       | 24     |
| 250      | Special Projects                   | 110,000    | 1,723     | 2      | (108,277)   | -         | -         | -      | 110,000    | 1,723     | 2      |
| 310      | Issue 2 Projects                   | -          | -         | -      | -           | -         | -         | -      | -          | -         | -      |
| 311      | Public Facilities                  | -          | -         | -      | -           | -         | -         | -      | -          | -         | -      |
| 414      | Bond Retirement                    | -          | -         | -      | -           | -         | -         | -      | -          | -         | -      |
| 508      | Electric Street Lighting           | 190,000    | -         | -      | (190,000)   | -         | -         | -      | 190,000    | -         | -      |
| 706      | Self-Funding Insurance Trust       | -          | -         | -      | -           | 17,500    | 3,539     | 20     | 17,500     | 3,539     | 20     |
| 810      | Fire Insurance Trust               | -          | -         | -      | -           | -         | -         | -      | -          | -         | -      |
| 811      | Contractors Permit Fee             | 2,000      | -         | -      | (2,000)     | -         | -         | -      | 2,000      | -         | -      |
|          | <br>Total                          | 13,009,892 | 4,048,675 | 31     | (8,961,217) | 3,218,495 | 1,983,661 | 62     | 16,228,387 | 6,032,336 | 37     |

| <b>GENERAL</b> | CITY | SFR\ | /ICFS | FUNDS |
|----------------|------|------|-------|-------|
|                |      |      |       |       |

|          |                                    |               |               |        |              | YTD Outside   |        |               |               |        |               |               |        |
|----------|------------------------------------|---------------|---------------|--------|--------------|---------------|--------|---------------|---------------|--------|---------------|---------------|--------|
|          |                                    | Budgeted      | YTD           | %      |              | Disbursements | %      | Budgeted      | YTD           | %      | Budgeted      | YTD Total     | %      |
|          | Fund                               | Outside       | Outside       | of     |              | &             | of     | Transfer      | Transfer      | of     | Total         | Disb., Enc. & | of     |
| #        | Name                               | Disbursements | Disbursements | Budget | Encumbrances | Encumbrances  | Budget | Disbursements | Disbursements | Budget | Disbursements | Tfrs          | Budget |
| General  | Fund                               |               |               |        |              |               |        |               |               |        |               |               |        |
| 101      | General                            | 8,312,531     | 1,945,215     | 23     | 776,527      | 2,721,742     | 33     | 2,816,946     | 1,877,926     | 67     | 11,129,477    | 4,599,668     | 41     |
| Major Op | perating Funds                     |               |               |        |              |               |        |               |               |        |               |               |        |
| 220      | Street Maintenance and Repair      | 1,089,052     | 277,427       | 25     | 147,271      | 424,698       | 39     | 175,029       | 100,935       | 58     | 1,264,081     | 525,633       | 42     |
| 228      | Leisure Activity                   | 1,167,281     | 213,319       | 18     | 194,069      | 407,388       | 35     | 3,260         | 2,400         | 74     | 1,170,541     | 409,788       | 35     |
| 230      | Health                             | 143,925       | 31,861        | 22     | 16,330       | 48,191        | 33     | 3,260         | 2,400         | 74     | 147,185       | 50,591        | 34     |
| 510      | Sidewalk, Curb & Apron             | 243,607       | 103           | -      | 242,404      | 242,507       | 100    | -             | -             | -      | 243,607       | 242,507       | 100    |
| 308      | Equipment Replacement              | 365,112       | 30,897        | 8      | 111,119      | 142,016       | 39     | -             | -             | -      | 365,112       | 142,016       | 39     |
| 309      | Capital Improvement                | 742,593       | -             | -      | 625,647      | 625,647       | 84     | -             | -             | -      | 742,593       | 625,647       | 84     |
| 707      | Service Center                     | 702,615       | 138,496       | 20     | 255,088      | 393,584       | 56     | -             | -             | -      | 702,615       | 393,584       | 56     |
| Other Fu | ınds                               |               |               |        |              |               |        |               |               |        |               |               |        |
| 208      | Bullock Endowment Trust            | 1,142         | -             | -      | 642          | 642           | 56     | -             | -             | -      | 1,142         | 642           | 56     |
| 209      | MLK Community Recognition          | 1,000         | -             | -      | -            | -             | -      | -             | -             | -      | 1,000         | -             | -      |
| 211      | Smith Memorial Gardens             | 112,065       | 19,754        | 18     | 23,624       | 43,378        | 39     | -             | -             | -      | 112,065       | 43,378        | 39     |
| 212      | Indigent Drivers Alcohol Treatment | 1,500         | -             | -      | -            | -             | -      | -             | -             | -      | 1,500         | -             | -      |
| 213      | Enforcement and Education          | 1,500         | -             | -      | -            | -             | -      | -             | -             | -      | 1,500         | -             | -      |
| 214      | Law Enforcement                    | 3,146         | 136           | 4      | 568          | 704           | 22     | -             | -             | -      | 3,146         | 704           | 22     |
| 215      | Drug Law Enforcement               | -             | -             | -      | -            | -             | -      | -             | -             | -      | -             | -             | -      |
| 216      | Police Pension                     | 96,525        | -             | -      | 35,941       | 35,941        | 37     | -             | -             | -      | 96,525        | 35,941        | 37     |
| 217      | Court Clerk Computerization        | 13,390        | -             | -      | 4,537        | 4,537         | 34     | -             | -             | -      | 13,390        | 4,537         | 34     |
| 218      | Court Computerization              | 9,000         | -             | -      | 180          | 180           | 2      | -             | -             | -      | 9,000         | 180           | 2      |
| 219      | Court Special Projects             | 22,671        | -             | -      | 12,672       | 12,672        | 56     | -             | -             | -      | 22,671        | 12,672        | 56     |
| 224      | State Highway Improvement          | 33,100        | 10,807        | 33     | 14,110       | 24,917        | 75     | -             | -             | -      | 33,100        | 24,917        | 75     |
| 240      | Public Safety Endowment            | 34,000        | -             | -      | 250          | 250           | 1      | -             | -             | -      | 34,000        | 250           | 1      |
| 250      | Special Projects                   | 23,883        | 9,031         | 38     | 14,852       | 23,883        | 100    | -             | -             | -      | 23,883        | 23,883        | 100    |
| 310      | Issue 2 Projects                   | -             | -             | -      | -            | -             | -      | -             | -             | -      | -             | -             | -      |
| 311      | Public Facilities                  | -             | -             | -      | -            | -             | -      | -             | -             | -      | -             | -             | -      |
| 414      | Bond Retirement                    | -             | -             | -      | -            | -             | -      | -             | -             | -      | -             | -             | -      |
| 508      | Electric Street Lighting           | 170,900       | 33,341        | 20     | 55,899       | 89,240        | 52     | -             | -             | -      | 170,900       | 89,240        | 52     |
| 706      | Self-Funding Insurance Trust       | 17,500        | 2,225         | 13     | 1,314        | 3,539         | 20     | -             | -             | -      | 17,500        | 3,539         | 20     |
| 810      | Fire Insurance Trust               | -             | -             | -      | -            | -             | -      | -             | -             | -      | -             | -             | -      |
| 811      | Contractors Permit Fee             | 2,000         | -             | -      | -            | -             | -      | -             | -             | -      | 2,000         | -             | -      |
|          | Tota                               | 13,310,038 (* | 2,712,612     | 20     | 2,533,044    | 5,245,656     | 39     | 2,998,495     | 1,983,661     | 66     | 16,308,533    | 7,229,317     | 44     |

#### Budget, Revenues & Expenditures as of March 31, 2019 GENERAL CITY SERVICES (Excludes Internal Transfers)

Note: Disbursements and Disbursements & Encumbrances bars include \$343,117 appropriated from prior year budgets.

#### General City Services:

- For Gross Income Tax collections are at 25.79% of the budgeted \$7.85M. April and May are our largest collection months. The gross and net 2019 collections are more than YTD March 2018 by 24.51% and 24.16%, respectively. 75% of the increase in tax revenue is primarily the result of higher individual estimated tax withholding payments in January 2019. The estimated tax payments will reduce tax received when individual tax returns are filed later in the year.
- ➤ Our Real Estate tax collections total \$1,170,018; 44.70% of budget.
- ➤ General Fund revenues are 33% of budget and total General City Services revenues are 31% of budget.
- ➤ General Fund expenditures are 23% of budget and total General City Services expenditures are 20% of budget.
- > No unusual items in the month of March.