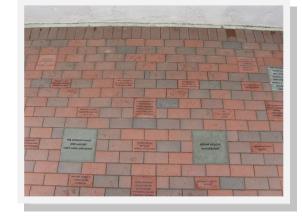

## Friends of Smith Gardens Legacy Paver Project

The Friends of Smith Gardens are thrilled to continue the Legacy Paver Project that was started in 2014 as a part of the fortieth anniversary celebration.

Through the Legacy Paver Project we were able to repave the patio around the garden house and entrance with beautiful personalized bricks. We were thrilled with the results and would like to invite you to order your own personalized, engraved brick to be permanently displayed in Smith Gardens. By securing one of our beautifully engraved bricks, you are ensuring that Smith Gardens will continue to be one of Ohio's finest public gardens, the scene of weddings, community gatherings such as our popular blanket concert series and many other events.

## Legacy Paver Project

Every brick has a story to tell...