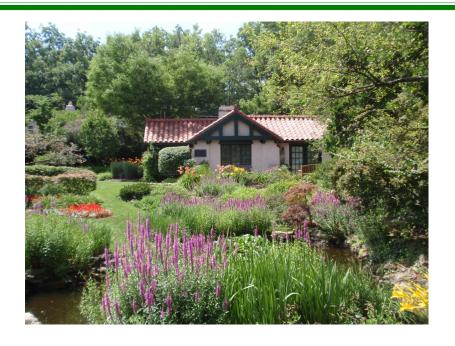

Through the Legacy Paver Project we were able to repave the patio around the garden house and entrance with beautiful personalized bricks. We were thrilled with the results and would like to invite you to order your own personalized, engraved brick to be permanently displayed in Smith Gardens. By securing one of our beautifully engraved bricks, you are ensuring that Smith Gardens will continue to be one of Ohio's finest public gardens, the scene of weddings, community gatherings such as our popular blanket concert series and many other events.

This is your opportunity to leave a lasting legacy and be an integral part of this lovely garden! Individual brick pavers can be purchased in honor of or in recognition of a friend or family member or to celebrate an anniversary or special occasion.