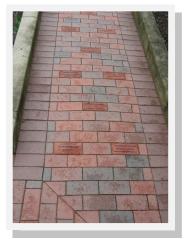

## Friends of Smith Gardens Legacy Paver Project

The Friends of Smith Gardens are thrilled to continue the Legacy Paver Project that was started in 2014 as a part of the fortieth anniversary celebration.

Through the Legacy Paver Project we were able to repave the patio around the garden house and entrance with beautiful personalized bricks. We were thrilled with the results and would like to invite you to order your own personalized, engraved brick to be permanently displayed in Smith Gardens. By securing one of our beautifully engraved bricks, you are ensuring that Smith Gardens will continue to be one of Ohio's finest public gardens, the scene of weddings, community gatherings such as our popular blanket concert series and many other events.

## Legacy Paver Project

Every brick has a story to tell...