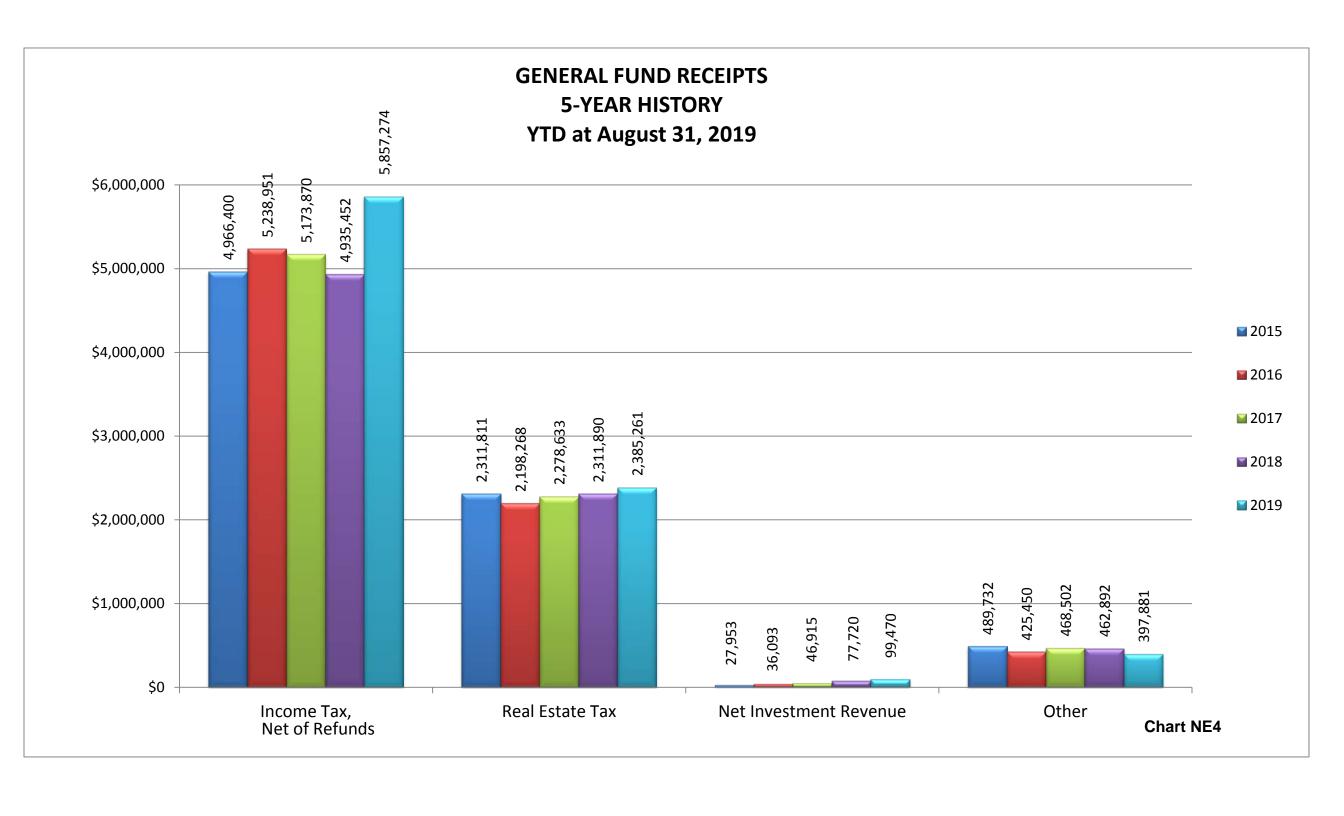

**CHART NE1** 

#### General City Services:

- ➤ Gross Income Tax collections are at 76.11% of the budgeted \$7.85M. April and May are our largest collection months. The gross and net 2019 collections are more than YTD August 2018 by 16.73% and 18.68%, respectively, but gross collections are only 10.62% more than YTD 2016. We estimated that the 10% income tax credit reduction would recover about \$600,000 in revenue lost by other jurisdictions raising their tax rates. Through August, the 10% tax credit reduction has recovered \$416,000.
- ➤ Our Real Estate tax collections total \$2,385,261; 91.13% of budget.
- ➤ General Fund revenues are 80% of budget and total General City Services revenues are 79% of budget.
- ➤ General Fund expenditures are at 62% of budget and total General City Services expenditures are 60% of budget.
- ➤ Budgeted disbursements for General City Services includes \$13,310,038 in original appropriations plus the following two supplemental appropriations:
  - ➤ \$25,000 approved June 3, 2019 for improvements to Creager Field Cardboard Recycling Center, of which \$16,720 will be reimbursed through a recycling grant from Montgomery County.
  - > \$240,000 approved July 15, 2019 for additional concrete roadway repairs.
- No unusual items in the month of August.