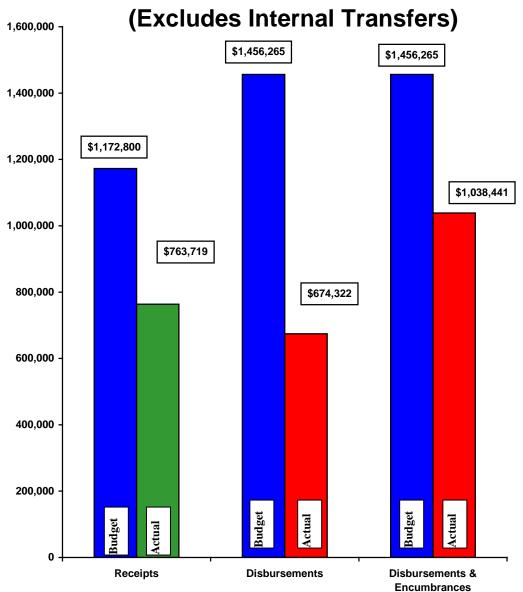

## Current Revenue as Compared to Annual Estimates for the period ended August 31, 2019

| #          | Fund<br>Name                              | Budgeted<br>Outside<br>Receipts | YTD<br>Outside<br>Receipts | %<br>of<br>Budget | Net<br>Difference<br>(\$) | Budgeted<br>Transfer<br>Receipts | YTD<br>Transfer<br>Receipts | %<br>of<br>Budget | Budgeted<br>Total<br>Receipts | YTD<br>Total<br>Receipts | %<br>of<br>Budget |
|------------|-------------------------------------------|---------------------------------|----------------------------|-------------------|---------------------------|----------------------------------|-----------------------------|-------------------|-------------------------------|--------------------------|-------------------|
| 602<br>603 | Waterworks<br>Water Improve/Equip Replace | 1,172,800<br>-                  | 763,719<br>-               | 65<br>-           | (409,081)<br>-            | -<br>250,000                     | -<br>250,000                | -<br>100          | 1,172,800<br>250,000          | 763,719<br>250,000       | 65<br>100         |
|            | Total                                     | 1,172,800                       | 763,719                    | 65                | (409,081)                 | 250,000                          | 250,000                     | -                 | 1,422,800                     | 1,013,719                | 71                |

| #          | Fund<br>Name                              | Budgeted<br>Outside<br>Disbursements | YTD<br>Outside<br>Disbursements | %<br>of<br>Budget |                    | YTD Outside Disbursements & Encumbrances | %<br>of<br>Budget | Budgeted<br>Transfer<br>Disbursements | YTD<br>Transfer<br>Disbursements | %<br>of<br>Budget | Budgeted<br>Total<br>Disbursements | YTD Total<br>Disb., Enc. &<br>Tfrs | %<br>of<br>Budget |
|------------|-------------------------------------------|--------------------------------------|---------------------------------|-------------------|--------------------|------------------------------------------|-------------------|---------------------------------------|----------------------------------|-------------------|------------------------------------|------------------------------------|-------------------|
| 602<br>603 | Waterworks<br>Water Improve/Equip Replace | 1,166,265<br>290,000                 | 644,403<br>29,919               | 55<br>10          | 175,711<br>188,408 | 820,114<br>218,327                       | 70<br>75          | 250,000                               | 250,000                          | 100               | 1,416,265<br>290,000               | 1,070,114<br>218,327               | 76<br>75          |
|            | Total                                     | 1,456,265 (                          | 1) 674,322                      | 46                | 364,119            | 1,038,441                                | 71                | 250,000                               | 250,000                          | <del>-</del>      | 1,706,265                          | 1,288,441                          | 76                |

# Budget, Revenues & Expenditures as of August 31, 2019 WATER FUNDS

Note: Disbursements and Disbursements & Encumbrances bars include \$46,963 appropriated from prior year budgets.

#### Enterprise Funds:

- ➤ Water revenues and expenditures are approximately 65% and 46% of budget, respectively.
- ➤ Sanitary Sewer revenues were 69% of budget while expenditures are 48% of budget. 70% of our 2018 costs are a result of payments to Dayton and Montgomery County for wastewater treatment.
- > Stormwater revenues are 67% of budget while expenditures are 48%.
- No unusual items in the month of August.