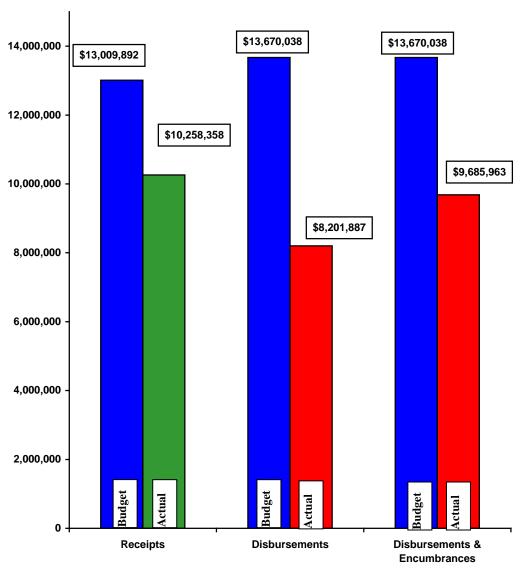

#### Budget, Revenues & Expenditures as of August 31, 2019 GENERAL CITY SERVICES (Excludes Internal Transfers)

Note: Disbursements and Disbursements & Encumbrances bars include \$343,117 appropriated from prior year budgets.

#### General City Services:

- ➤ Gross Income Tax collections are at 76.11% of the budgeted \$7.85M. April and May are our largest collection months. The gross and net 2019 collections are more than YTD August 2018 by 16.73% and 18.68%, respectively, but gross collections are only 10.62% more than YTD 2016. We estimated that the 10% income tax credit reduction would recover about \$600,000 in revenue lost by other jurisdictions raising their tax rates. Through August, the 10% tax credit reduction has recovered \$416,000.
- ➤ Our Real Estate tax collections total \$2,385,261; 91.13% of budget.
- ➤ General Fund revenues are 80% of budget and total General City Services revenues are 79% of budget.
- ➤ General Fund expenditures are at 62% of budget and total General City Services expenditures are 60% of budget.
- ➤ Budgeted disbursements for General City Services includes \$13,310,038 in original appropriations plus the following two supplemental appropriations:
  - ➤ \$25,000 approved June 3, 2019 for improvements to Creager Field Cardboard Recycling Center, of which \$16,720 will be reimbursed through a recycling grant from Montgomery County.
  - > \$240,000 approved July 15, 2019 for additional concrete roadway repairs.
- No unusual items in the month of August.