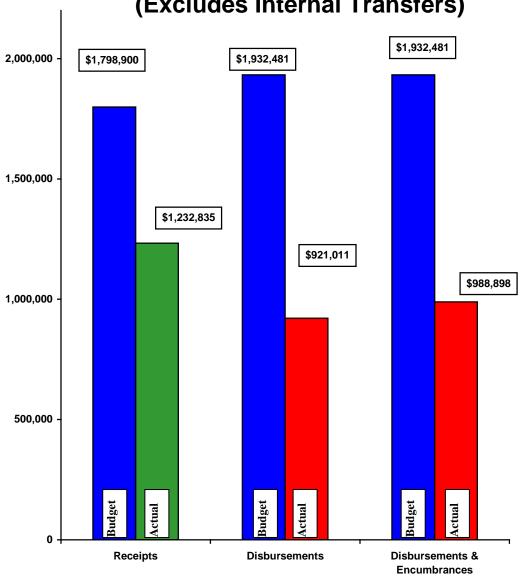

### Current Revenue as Compared to Annual Estimates for the period ended August 31, 2019

| #          | Fund<br>Name                                                   | Budgeted<br>Outside<br>Receipts | YTD<br>Outside<br>Receipts | %<br>of<br>Budget | Net<br>Difference<br>(\$) | Budgeted<br>Transfer<br>Receipts | YTD<br>Transfer<br>Receipts | %<br>of<br>Budget | Budgeted<br>Total<br>Receipts | YTD<br>Total<br>Receipts | %<br>of<br>Budget |
|------------|----------------------------------------------------------------|---------------------------------|----------------------------|-------------------|---------------------------|----------------------------------|-----------------------------|-------------------|-------------------------------|--------------------------|-------------------|
| 607<br>608 | Sanitary Sewer Disp. and Maint.<br>Sewer Improve/Equip Replace | 1,798,900                       | 1,232,835                  | 69<br>-           | (566,065)<br>-            | -<br>200,000                     | -<br>200,000                | -<br>100          | 1,798,900<br>200,000          | 1,232,835<br>200,000     | 69<br>100         |
|            | Total                                                          | 1,798,900                       | 1,232,835                  | 69                | (566,065)                 | 200,000                          | 200,000                     | -                 | 1,998,900                     | 1,432,835                | 72                |

|     |                                 |               |                   |        |              | YTD Outside   |        |               |               |        |               |               |        |
|-----|---------------------------------|---------------|-------------------|--------|--------------|---------------|--------|---------------|---------------|--------|---------------|---------------|--------|
|     |                                 | Budgeted      | YTD               | %      |              | Disbursements | %      | Budgeted      | YTD           | %      | Budgeted      | YTD Total     | %      |
|     | Fund                            | Outside       | Outside           | of     |              | &             | of     | Transfer      | Transfer      | of     | Total         | Disb., Enc. & | of     |
| #   | Name                            | Disbursements | Disbursements     | Budget | Encumbrances | Encumbrances  | Budget | Disbursements | Disbursements | Budget | Disbursements | Tfrs          | Budget |
|     |                                 |               |                   |        |              |               |        |               |               |        |               |               |        |
| 607 | Sanitary Sewer Disp. and Maint. | 1,832,371     | 921,011           | 50     | 17,777       | 938,788       | 51     | 200,000       | 200,000       | 100    | 2,032,371     | 1,138,788     | 56     |
| 608 | Sewer Improve/Equip Replace     | 100,110       | -                 | -      | 50,110       | 50,110        | 50     | =             | -             | -      | 100,110       | 50,110        | 50     |
|     |                                 |               |                   |        |              |               |        |               |               |        |               |               |        |
|     | Total                           | 1,932,481 (   | <b>1)</b> 921,011 | 48     | 67,887       | 988,898       | 51     | 200,000       | 200,000       | -      | 2,132,481     | 1,188,898     | 56     |

#### Budget, Revenues & Expenditures as of August 31, 2019 SANITARY SEWER FUNDS (Excludes Internal Transfers)

Note: Disbursements and Disbursements & Encumbrances bars include \$343,631 appropriated from prior year budgets.

#### Enterprise Funds:

- ➤ Water revenues and expenditures are approximately 65% and 46% of budget, respectively.
- ➤ Sanitary Sewer revenues were 69% of budget while expenditures are 48% of budget. 70% of our 2018 costs are a result of payments to Dayton and Montgomery County for wastewater treatment.
- > Stormwater revenues are 67% of budget while expenditures are 48%.
- No unusual items in the month of August.