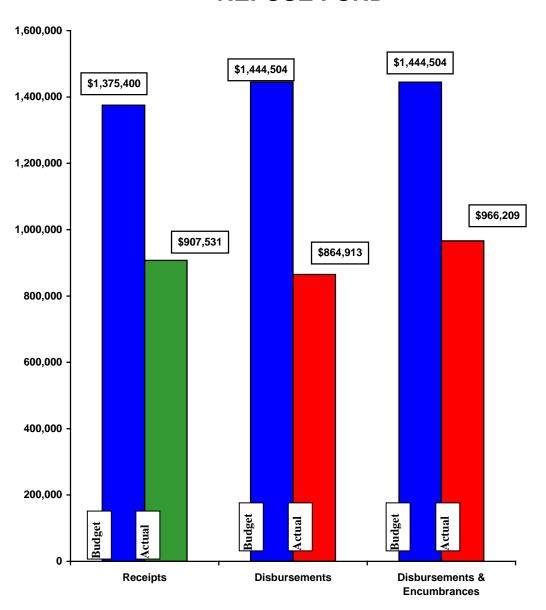

# Budget, Revenues & Expenditures as of August 31, 2019 REFUSE FUND

Note: Disbursements and Disbursements & Encumbrances bars include \$6,838 appropriated from prior year budgets.

#### Refuse Fund:

- ➤ Refuse revenues and expenditures are approximately 66% and 60% of budget, respectively.
- No unusual items in the month of August.