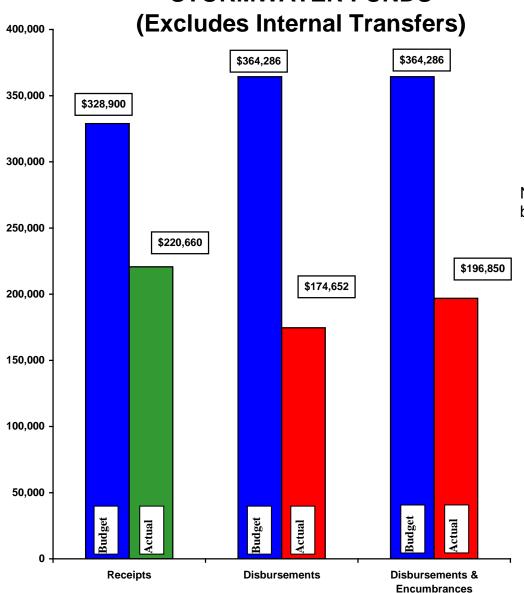

### Current Revenue as Compared to Annual Estimates for the period ended August 31, 2019

| #          | Fund<br>Name                                        | Budgeted<br>Outside<br>Receipts | YTD<br>Outside<br>Receipts | %<br>of<br>Budget | Net<br>Difference<br>(\$) | Budgeted<br>Transfer<br>Receipts | YTD<br>Transfer<br>Receipts | %<br>of<br>Budget | Budgeted<br>Total<br>Receipts | YTD<br>Total<br>Receipts | %<br>of<br>Budget |
|------------|-----------------------------------------------------|---------------------------------|----------------------------|-------------------|---------------------------|----------------------------------|-----------------------------|-------------------|-------------------------------|--------------------------|-------------------|
| 615<br>616 | Stormwater Utility Stormwater Improve/Equip Replace | 328,900<br>-                    | 220,660<br>-               | 67<br>-           | (108,240)<br>-            | -<br>-                           | -<br>-                      | -<br>-            | 328,900<br>-                  | 220,660<br>-             | 67<br>-           |
|            | Total                                               | 328,900                         | 220,660                    | 67                | (108,240)                 | -                                | -                           | -                 | 328,900                       | 220,660                  | 67                |

| #          | Fund<br>Name                                        | Budgeted<br>Outside<br>Disbursements | YTD<br>Outside<br>Disbursements | %<br>of<br>Budget |        | YTD Outside Disbursements & Encumbrances | %<br>of<br>Budget | Budgeted<br>Transfer<br>Disbursements | YTD<br>Transfer<br>Disbursements | %<br>of<br>Budget | Budgeted<br>Total<br>Disbursements | YTD Total<br>Disb., Enc. &<br>Tfrs | %<br>of<br>Budget |
|------------|-----------------------------------------------------|--------------------------------------|---------------------------------|-------------------|--------|------------------------------------------|-------------------|---------------------------------------|----------------------------------|-------------------|------------------------------------|------------------------------------|-------------------|
| 615<br>616 | Stormwater Utility Stormwater Improve/Equip Replace | 364,286<br>-                         | 174,652<br>-                    | 48                | 22,198 | 196,850<br>-                             | 54<br>-           | -                                     | -<br>-                           | -<br>-            | 364,286<br>-                       | 196,850<br>-                       | 54<br>-           |
|            | Total                                               | 364,286 (1                           | ) 174,652                       | 48                | 22,198 | 196,850                                  | 54                | -                                     | -                                | -                 | 364,286                            | 196,850                            | 54                |

# Budget, Revenues & Expenditures as of August 31, 2019 STORMWATER FUNDS

Note: Disbursements and Disbursements & Encumbrances bars include \$1,645 appropriations from prior year budgets.

Subject: Monthly Financials – August

#### Enterprise Funds:

- ➤ Water revenues and expenditures are approximately 65% and 46% of budget, respectively.
- ➤ Sanitary Sewer revenues were 69% of budget while expenditures are 48% of budget. 70% of our 2018 costs are a result of payments to Dayton and Montgomery County for wastewater treatment.
- > Stormwater revenues are 67% of budget while expenditures are 48%.
- No unusual items in the month of August.