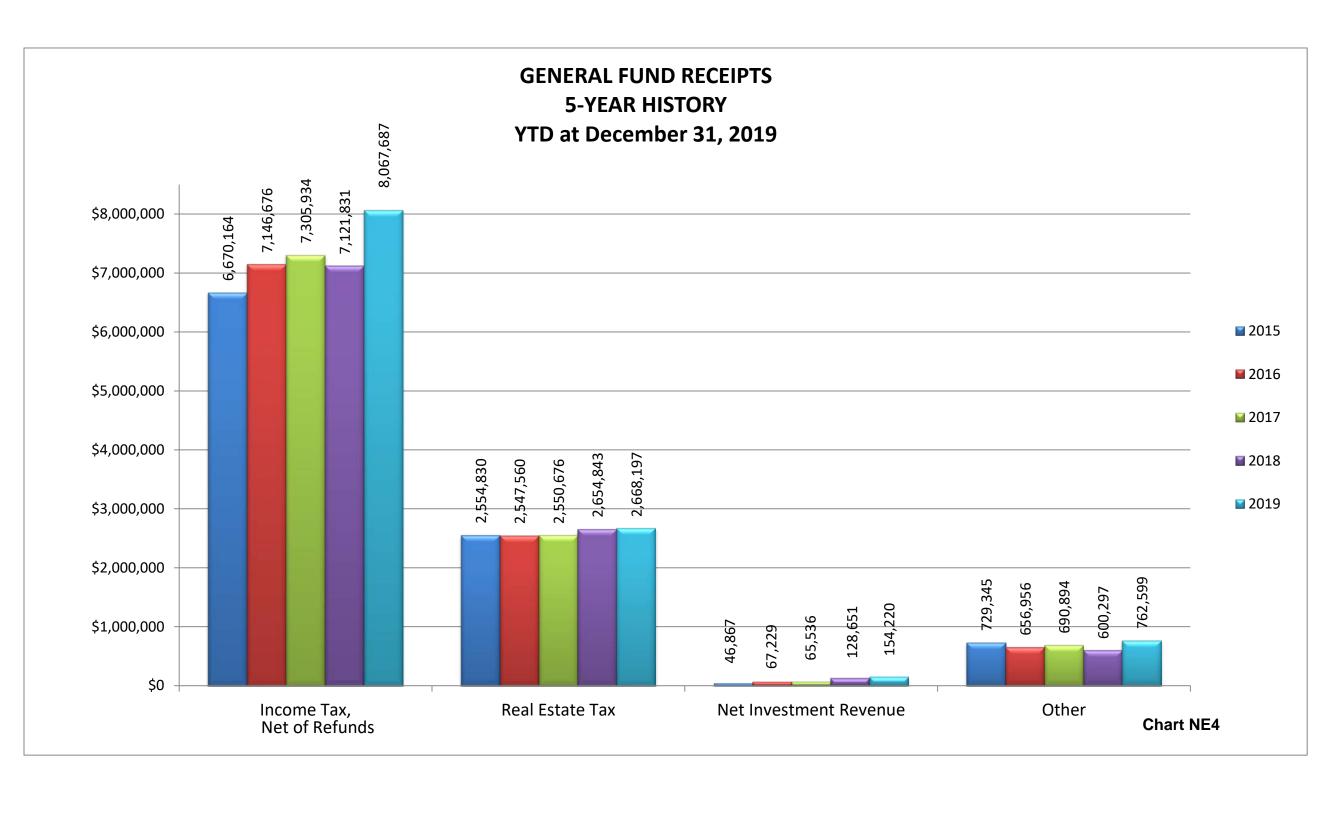

#### General City Services:

- ➤ Gross Income Tax collections are at 105.03% of the budgeted \$7.85M. April and May are our largest collection months. The gross and net 2019 collections are more than YTD December 2018 by 11.93% and 13.28%, respectively, but gross collections are only 12.20% more than YTD 2016. We estimated that the 10% income tax credit reduction would recover about \$600,000 in revenue lost by other jurisdictions raising their tax rates. Through December, the 10% tax credit reduction has recovered \$551,430.
- ➤ Our Real Estate tax collections total \$2,668,197; 101.94% of budget.
- ➤ General Fund revenues are 106% of budget and total General City Services revenues are 105% of budget.
- ➤ General Fund expenditures are at 95% of budget and total General City Services expenditures are 89% of budget.
- ➤ Budgeted disbursements for General City Services includes \$13,310,038 in original appropriations plus the following three supplemental appropriations:
  - ➤ \$25,000 approved June 3, 2019 for improvements to Creager Field Cardboard Recycling Center, of which \$16,720 was reimbursed through a recycling grant from Montgomery County.
  - ➤ \$240,000 approved July 15, 2019 for additional concrete roadway repairs.
  - ➤ \$454,137 approved November 4, 2019; \$422,137 to pay off the Ohio Police & Fire pension liability and \$32,000 to purchase a vehicle for the Director of Engineering and Public Works.
- A rebate of \$166,160 was received from Workers' Compensation based on the premiums paid in 2017 (\$188,818). \$133,801 of the rebate was allocated to General City Services. The remainder of the rebate was allocated to refuse (\$15,012) and the enterprise funds (\$17,347).
- No unusual items in the month of December.