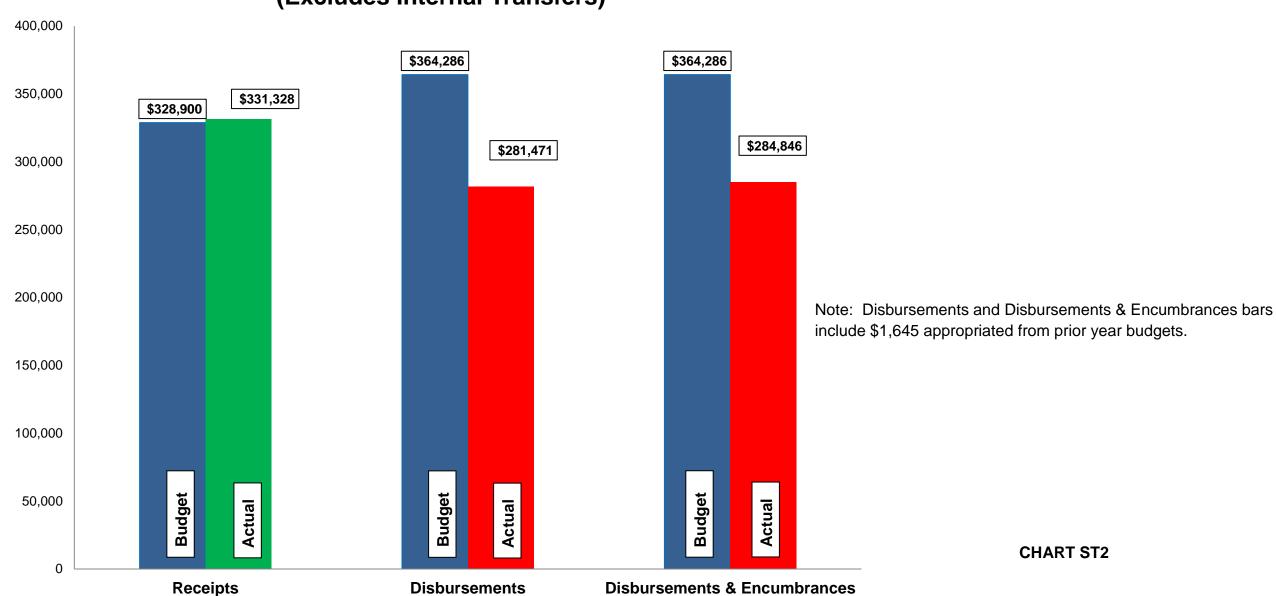

#### **Current Revenue as Compared to Annual Estimates** for the period ended December 31, 2019

| #          | Fund<br>Name                                        | Budgeted<br>Outside<br>Receipts | YTD<br>Outside<br>Receipts | %<br>of<br>Budget | Net<br>Difference<br>(\$) | Budgeted<br>Transfer<br>Receipts | YTD<br>Transfer<br>Receipts | %<br>of<br>Budget | Budgeted<br>Total<br>Receipts | YTD<br>Total<br>Receipts | %<br>of<br>Budget |
|------------|-----------------------------------------------------|---------------------------------|----------------------------|-------------------|---------------------------|----------------------------------|-----------------------------|-------------------|-------------------------------|--------------------------|-------------------|
| 615<br>616 | Stormwater Utility Stormwater Improve/Equip Replace | 328,900                         | 331,328<br>-               | 101<br>-          | 2,428<br>-                | -                                | -                           | -                 | 328,900<br>-                  | 331,328<br>-             | 101<br>-          |
|            | Total                                               | 328,900                         | 331,328                    | 101               | 2,428                     | -                                | -                           | -                 | 328,900                       | 331,328                  | 101               |

#### **Current Disbursements, including Encumbrances, as Compared to Annual Estimates** for the period ended December 31, 2019

| #          | Fund<br>Name                                           | Budgeted<br>Outside<br>Disbursements | YTD<br>Outside<br>Disbursements | %<br>of<br>Budget |       | YTD Outside Disbursements & Encumbrances | %<br>of<br>Budget | Budgeted<br>Transfer<br>Disbursements | YTD<br>Transfer<br>Disbursements | %<br>of<br>Budget | Budgeted<br>Total<br>Disbursements | YTD Total<br>Disb., Enc. &<br>Tfrs | %<br>of<br>Budget |
|------------|--------------------------------------------------------|--------------------------------------|---------------------------------|-------------------|-------|------------------------------------------|-------------------|---------------------------------------|----------------------------------|-------------------|------------------------------------|------------------------------------|-------------------|
| 615<br>616 | Stormwater Utility<br>Stormwater Improve/Equip Replace | 364,286<br>-                         | 281,471<br>-                    | 77<br>-           | 3,375 | 284,846<br>-                             | 78<br>-           | -                                     | -                                | -                 | 364,286<br>-                       | 284,846                            | 78<br>-           |
|            | Total                                                  | 364,286 <b>(1</b> )                  | 281,471                         | 77                | 3,375 | 284,846                                  | 78                | -                                     | -                                | -                 | 364,286                            | 284,846                            | 78                |

### Budget, Revenues & Expenditures as of December 31, 2019 STORMWATER FUNDS (Excludes Internal Transfers)

Subject: Monthly Financials – December

The following are the items to note when reviewing December's financials: