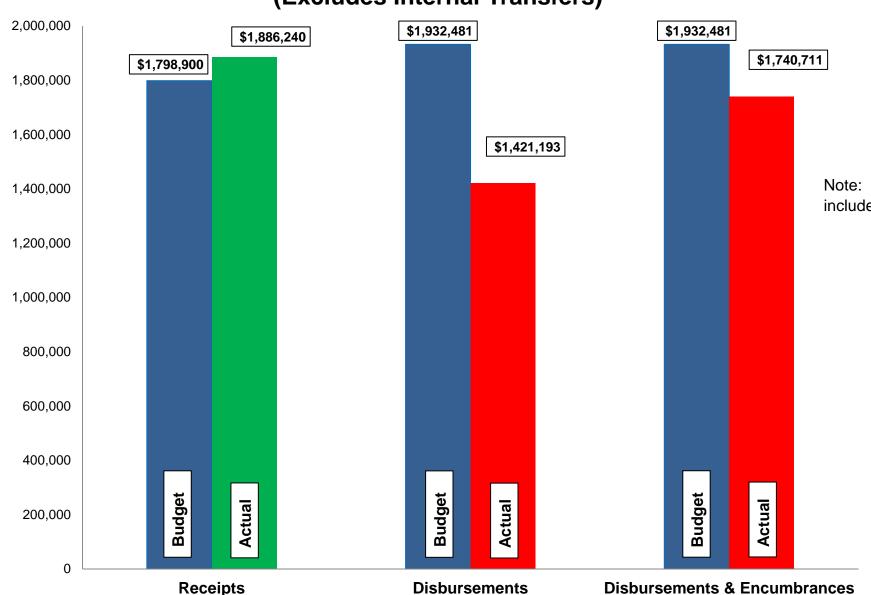

### Current Revenue as Compared to Annual Estimates for the period ended December 31, 2019

| #   | Fund<br>Name                    | Budgeted<br>Outside<br>Receipts | YTD<br>Outside<br>Receipts | %<br>of<br>Budget | Net<br>Difference<br>(\$) | Budgeted<br>Transfer<br>Receipts | YTD<br>Transfer<br>Receipts | %<br>of<br>Budget | Budgeted<br>Total<br>Receipts | YTD<br>Total<br>Receipts | %<br>of<br>Budget |
|-----|---------------------------------|---------------------------------|----------------------------|-------------------|---------------------------|----------------------------------|-----------------------------|-------------------|-------------------------------|--------------------------|-------------------|
| 607 | Sanitary Sewer Disp. and Maint. | 1,798,900                       | 1,886,240                  | 105               | 87,340                    | -                                | -                           | -                 | 1,798,900                     | 1,886,240                | 105               |
| 608 | Sewer Improve/Equip Replace     | -                               | -                          | -                 | -                         | 200,000                          | 200,000                     | 100               | 200,000                       | 200,000                  | 100               |
|     | Total                           | 1,798,900                       | 1,886,240                  | 105               | 87,340                    | 200,000                          | 200,000                     | -                 | 1,998,900                     | 2,086,240                | 104               |

### Current Disbursements, including Encumbrances, as Compared to Annual Estimates for the period ended December 31, 2019

| #          | Fund<br>Name                                                   | Budgeted<br>Outside<br>Disbursements | YTD<br>Outside<br>Disbursements | %<br>of<br>Budget | Encumbrances | YTD Outside Disbursements & Encumbrances | %<br>of<br>Budget | Budgeted<br>Transfer<br>Disbursements | YTD<br>Transfer<br>Disbursements | %<br>of<br>Budget | Budgeted<br>Total<br>Disbursements | YTD Total<br>Disb., Enc. &<br>Tfrs | %<br>of<br>Budget |
|------------|----------------------------------------------------------------|--------------------------------------|---------------------------------|-------------------|--------------|------------------------------------------|-------------------|---------------------------------------|----------------------------------|-------------------|------------------------------------|------------------------------------|-------------------|
| 607<br>608 | Sanitary Sewer Disp. and Maint.<br>Sewer Improve/Equip Replace | 1,832,371<br>100,110                 | 1,421,193<br>-                  | 78<br>-           | 319,518<br>- | 1,740,711<br>-                           | 95<br>-           | 200,000                               | 200,000                          | 100<br>-          | 2,032,371<br>100,110               | 1,940,711<br>-                     | 95<br>-           |
|            | Total                                                          | 1,932,481 (1)                        | 1,421,193                       | 74                | 319,518      | 1,740,711                                | 90                | 200,000                               | 200,000                          | -                 | 2,132,481                          | 1,940,711                          | 91                |

### Budget, Revenues & Expenditures as of December 31, 2019 SANITARY SEWER FUNDS (Excludes Internal Transfers)

Note: Disbursements and Disbursements & Encumbrances bars include \$343,631 appropriated from prior year budgets.