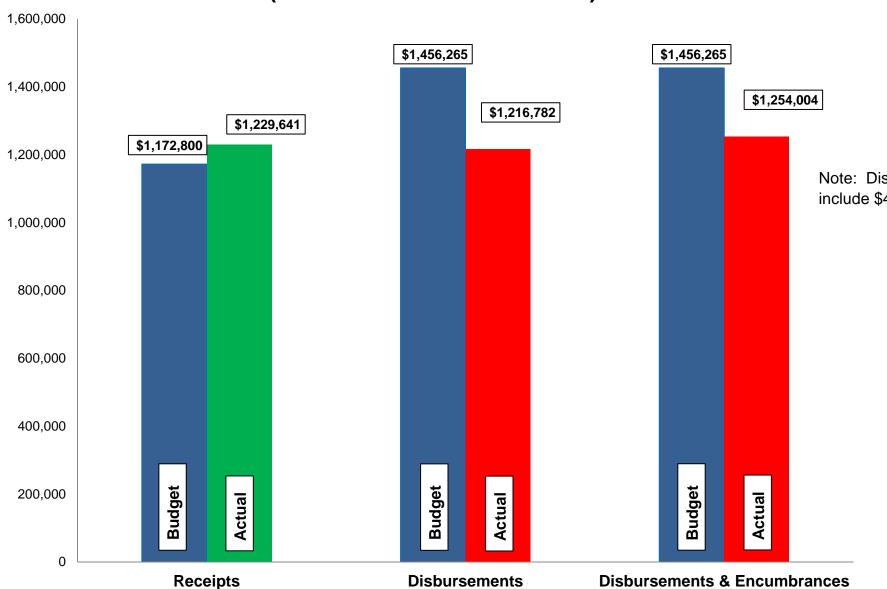

### Current Revenue as Compared to Annual Estimates for the period ended December 31, 2019

| #          | Fund<br>Name                              | Budgeted<br>Outside<br>Receipts | YTD<br>Outside<br>Receipts | %<br>of<br>Budget | Net<br>Difference<br>(\$) | Budgeted<br>Transfer<br>Receipts | YTD<br>Transfer<br>Receipts | %<br>of<br>Budget | Budgeted<br>Total<br>Receipts | YTD<br>Total<br>Receipts | %<br>of<br>Budget |
|------------|-------------------------------------------|---------------------------------|----------------------------|-------------------|---------------------------|----------------------------------|-----------------------------|-------------------|-------------------------------|--------------------------|-------------------|
| 602<br>603 | Waterworks<br>Water Improve/Equip Replace | 1,172,800<br>-                  | 1,229,641                  | 105<br>-          | 56,841<br>-               | -<br>250,000                     | -<br>250,000                | -<br>100          | 1,172,800<br>250,000          | 1,229,641<br>250,000     | 105<br>100        |
|            | Total                                     | 1,172,800                       | 1,229,641                  | 105               | 56,841                    | 250,000                          | 250,000                     | -                 | 1,422,800                     | 1,479,641                | 104               |

### Current Disbursements, including Encumbrances, as Compared to Annual Estimates for the period ended December 31, 2019

| #          | Fund<br>Name                              | Budgeted<br>Outside<br>Disbursements | YTD<br>Outside<br>Disbursements | %<br>of<br>Budget | Encumbrances     | YTD Outside Disbursements & Encumbrances | %<br>of<br>Budget | Budgeted<br>Transfer<br>Disbursements | YTD<br>Transfer<br>Disbursements | %<br>of<br>Budget | Budgeted<br>Total<br>Disbursements | YTD Total<br>Disb., Enc. &<br>Tfrs | %<br>of<br>Budget |
|------------|-------------------------------------------|--------------------------------------|---------------------------------|-------------------|------------------|------------------------------------------|-------------------|---------------------------------------|----------------------------------|-------------------|------------------------------------|------------------------------------|-------------------|
| 602<br>603 | Waterworks<br>Water Improve/Equip Replace | 1,166,265<br>290,000                 | 1,002,782<br>214,000            | 86<br>74          | 10,645<br>26,577 | 1,013,427<br>240,577                     | 87<br>83          | 250,000                               | 250,000                          | 100               | 1,416,265<br>290,000               | 1,263,427<br>240,577               | 89<br>83          |
|            | Total                                     | 1,456,265 <b>(1</b>                  | 1,216,782                       | 84                | 37,222           | 1,254,004                                | 86                | 250,000                               | 250,000                          | -                 | 1,706,265                          | 1,504,004                          | 88                |

# Budget, Revenues & Expenditures as of December 31, 2019 WATER FUNDS (Excludes Internal Transfers)

Note: Disbursements and Disbursements & Encumbrances bars include \$46,963 appropriated from prior year budgets.