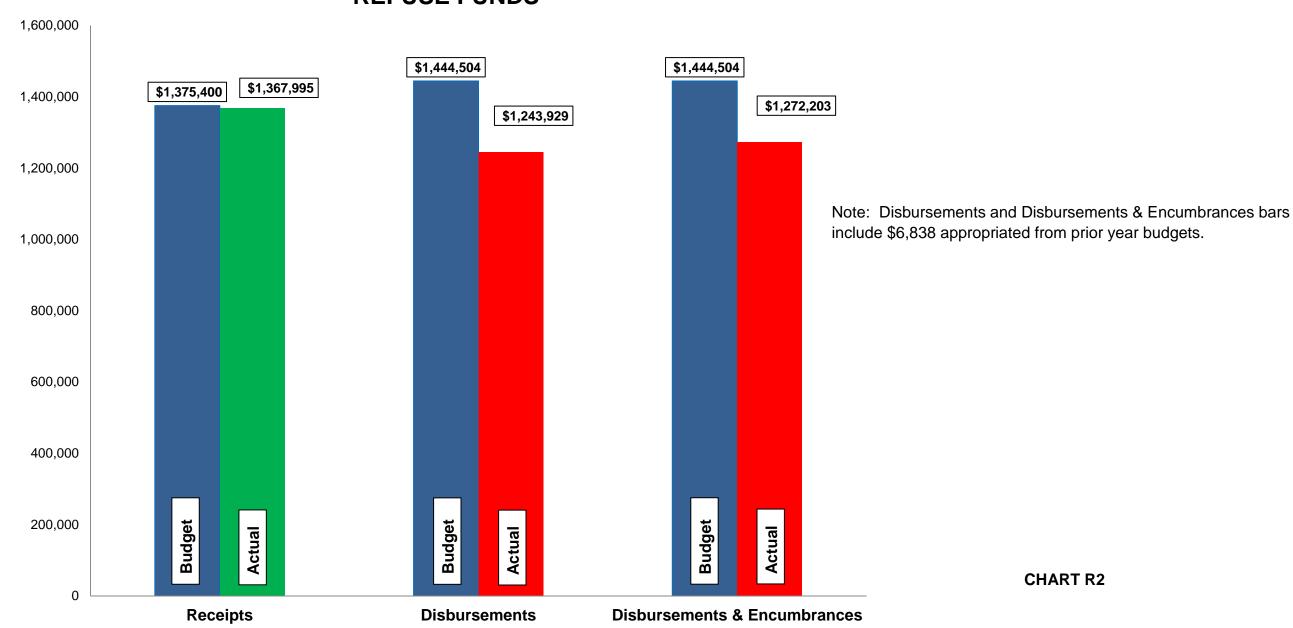

# Budget, Revenues & Expenditures as of December 31, 2019 REFUSE FUNDS

#### Refuse Fund:

- ➤ Refuse revenues and expenditures are approximately 99% and 86% of budget, respectively.
- No unusual items in the month of December.