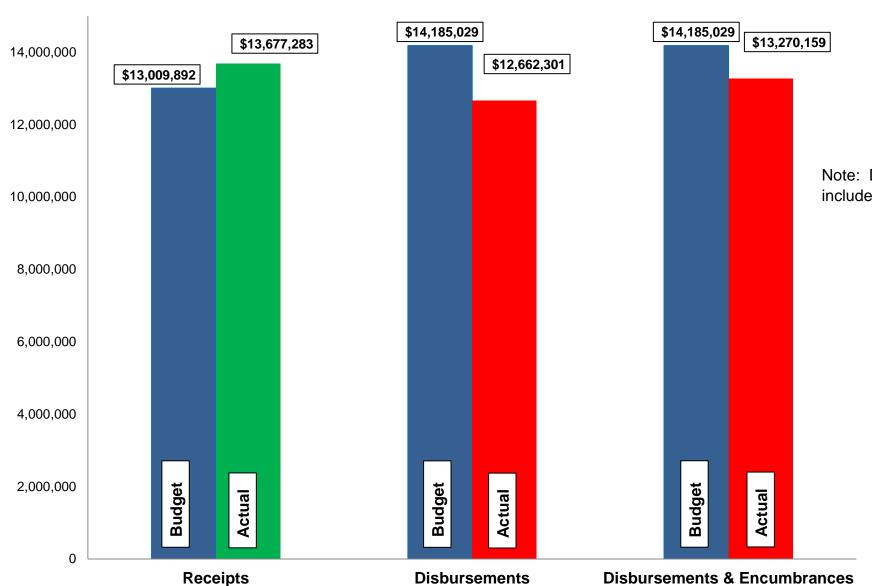

### Budget, Revenues & Expenditures as of December 31, 2019 GENERAL CITY SERVICES (Excludes Internal Transfers)

Note: Disbursements and Disbursements & Encumbrances bars include \$343,117 appropriated from prior year budgets.

#### General City Services:

- ➤ Gross Income Tax collections are at 105.03% of the budgeted \$7.85M. April and May are our largest collection months. The gross and net 2019 collections are more than YTD December 2018 by 11.93% and 13.28%, respectively, but gross collections are only 12.20% more than YTD 2016. We estimated that the 10% income tax credit reduction would recover about \$600,000 in revenue lost by other jurisdictions raising their tax rates. Through December, the 10% tax credit reduction has recovered \$551,430.
- ➤ Our Real Estate tax collections total \$2,668,197; 101.94% of budget.
- ➤ General Fund revenues are 106% of budget and total General City Services revenues are 105% of budget.
- ➤ General Fund expenditures are at 95% of budget and total General City Services expenditures are 89% of budget.
- ➤ Budgeted disbursements for General City Services includes \$13,310,038 in original appropriations plus the following three supplemental appropriations:
  - ➤ \$25,000 approved June 3, 2019 for improvements to Creager Field Cardboard Recycling Center, of which \$16,720 was reimbursed through a recycling grant from Montgomery County.
  - ➤ \$240,000 approved July 15, 2019 for additional concrete roadway repairs.
  - ➤ \$454,137 approved November 4, 2019; \$422,137 to pay off the Ohio Police & Fire pension liability and \$32,000 to purchase a vehicle for the Director of Engineering and Public Works.
- A rebate of \$166,160 was received from Workers' Compensation based on the premiums paid in 2017 (\$188,818). \$133,801 of the rebate was allocated to General City Services. The remainder of the rebate was allocated to refuse (\$15,012) and the enterprise funds (\$17,347).
- No unusual items in the month of December.