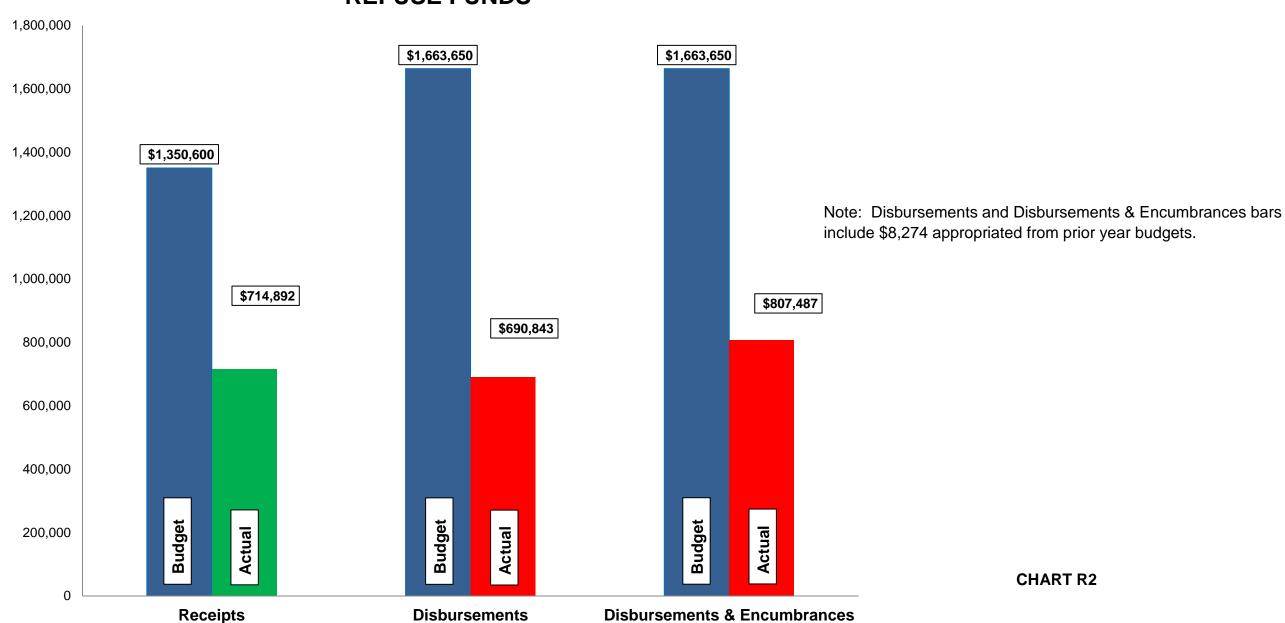

### Current Revenue as Compared to Annual Estimates for the period ended June 30, 2020

|     |                              | Budgeted  | YTD      | %      | Net        | Budgeted | YTD      | %      | Budgeted  | YTD      | %      |
|-----|------------------------------|-----------|----------|--------|------------|----------|----------|--------|-----------|----------|--------|
|     | Fund                         | Outside   | Outside  | of     | Difference | Transfer | Transfer | of     | Total     | Total    | of     |
| #   | Name                         | Receipts  | Receipts | Budget | (\$)       | Receipts | Receipts | Budget | Receipts  | Receipts | Budget |
|     | •                            | •         | •        | •      | •          | •        | ·        | •      | •         | •        | •      |
| 205 | Refuse                       | 1,350,600 | 714,892  | 53     | (635,708)  | -        | -        | -      | 1,350,600 | 714,892  | 53     |
| 206 | Refuse Equipment Replacement | -         | -        | -      | -          | 320,000  | 220,000  | 69     | 320,000   | 220,000  | 69     |
|     | Total                        | 1,350,600 | 714,892  | 53     | (635,708)  | 320,000  | 220,000  | -      | 1,670,600 | 934,892  | 56     |

## Current Disbursements, including Encumbrances, as Compared to Annual Estimates for the period ended June 30, 2020 $\,$

|     |                              |                       |               |        |              | YTD Outside   |        |               |               |        |               |               |        |
|-----|------------------------------|-----------------------|---------------|--------|--------------|---------------|--------|---------------|---------------|--------|---------------|---------------|--------|
|     |                              | Budgeted              | YTD           | %      |              | Disbursements | %      | Budgeted      | YTD           | %      | Budgeted      | YTD Total     | %      |
|     | Fund                         | Outside               | Outside       | of     |              | &             | of     | Transfer      | Transfer      | of     | Total         | Disb., Enc. & | of     |
| #   | Name                         | Disbursements         | Disbursements | Budget | Encumbrances | Encumbrances  | Budget | Disbursements | Disbursements | Budget | Disbursements | Tfrs          | Budget |
| ·   |                              |                       |               |        |              |               |        |               |               |        |               |               |        |
| 205 | Refuse                       | 1,343,650             | 690,843       | 51     | 116,644      | 807,487       | 60     | 320,000       | 220,000       | 69     | 1,663,650     | 1,027,487     | 62     |
| 206 | Refuse Equipment Replacement | 320,000               | -             | -      | -            | -             | -      | -             | -             | -      | 320,000       | -             | -      |
|     | Total                        | 1,663,650 <b>(1</b> ) | 690,843       | 42     | 116,644      | 807,487       | 49     | 320,000       | 220,000       | -      | 1,983,650     | 1,027,487     | 52     |

#### Refuse Fund:

- ➤ Refuse revenues and expenditures are approximately 53% and 42% of budget, respectively.
- No unusual items in the month of June.