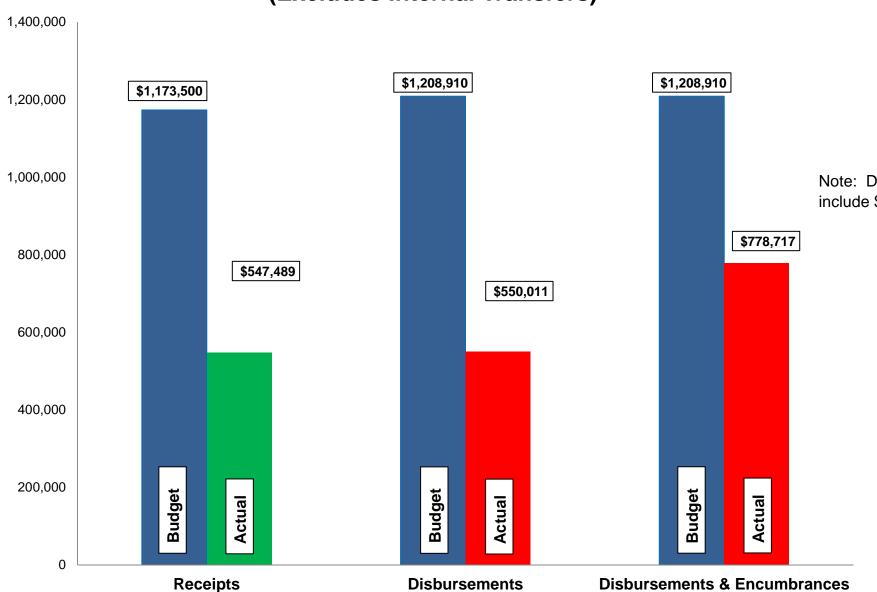

### Current Revenue as Compared to Annual Estimates for the period ended June 30, 2020

| #          | Fund<br>Name                              | Budgeted<br>Outside<br>Receipts | YTD<br>Outside<br>Receipts | %<br>of<br>Budget | Net<br>Difference<br>(\$) | Budgeted<br>Transfer<br>Receipts | YTD<br>Transfer<br>Receipts | %<br>of<br>Budget | Budgeted<br>Total<br>Receipts | YTD<br>Total<br>Receipts | %<br>of<br>Budget |
|------------|-------------------------------------------|---------------------------------|----------------------------|-------------------|---------------------------|----------------------------------|-----------------------------|-------------------|-------------------------------|--------------------------|-------------------|
| 602<br>603 | Waterworks<br>Water Improve/Equip Replace | 1,173,500<br>-                  | 547,489<br>-               | 47<br>-           | (626,011)<br>-            | -<br>-                           | -<br>-                      | -<br>-            | 1,173,500<br>-                | 547,489<br>-             | 47<br>#DIV/0!     |
|            | Total                                     | 1,173,500                       | 547,489                    | 47                | (626,011)                 | -                                | -                           | -                 | 1,173,500                     | 547,489                  | 47                |

### Current Disbursements, including Encumbrances, as Compared to Annual Estimates for the period ended June 30, 2020

| #   | Fund<br>Name                       | Budgeted<br>Outside<br>Disbursements | YTD<br>Outside<br>Disbursements | %<br>of<br>Budget | Encumbrances      | YTD Outside Disbursements & Encumbrances | %<br>of<br>Budget | Budgeted<br>Transfer<br>Disbursements | YTD<br>Transfer<br>Disbursements | %<br>of<br>Budget | Budgeted<br>Total<br>Disbursements | YTD Total<br>Disb., Enc. &<br>Tfrs | %<br>of<br>Budget |
|-----|------------------------------------|--------------------------------------|---------------------------------|-------------------|-------------------|------------------------------------------|-------------------|---------------------------------------|----------------------------------|-------------------|------------------------------------|------------------------------------|-------------------|
| 602 | Waterworks                         | 1,152,333                            | 529,373                         | 46                | 192,767           | 722,140                                  | 63                | -                                     | -                                | -                 | 1,152,333                          | 722,140                            | 63                |
| 603 | Water Improve/Equip Replace  Total | 56,577<br>1,208,910 <b>(1</b>        | 20,638                          | 36                | 35,939<br>228,706 | 56,577<br>778,717                        | 100               | -<br>                                 | -<br>                            | -<br>             | 1,208,910                          | 56,577<br>778,717                  | 100               |

# Budget, Revenues & Expenditures as of June 30, 2020 WATER FUNDS (Excludes Internal Transfers)

Note: Disbursements and Disbursements & Encumbrances bars include \$37,222 appropriated from prior year budgets.

#### **Enterprise Funds:**

- ➤ Water revenues and expenditures are approximately 47% and 45% of budget, respectively.
- Sewer revenues are 52% of budget while expenditures are 32% of budget. 75% of our 2019 costs are a result of payments to Dayton and Montgomery County for wastewater treatment.
- > Stormwater revenues are 49% of budget while expenditures are 30%.
- ➤ No unusual items in the month of June.