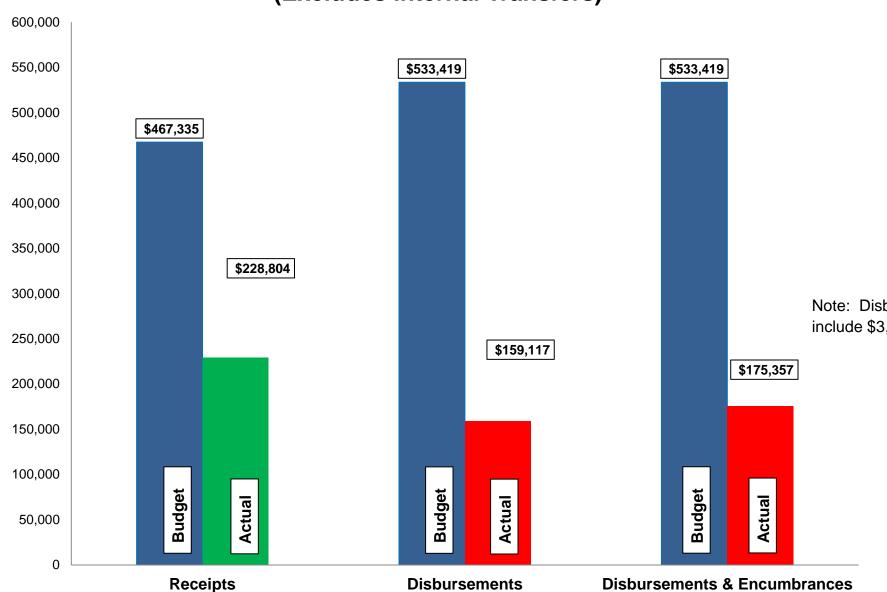

#### Current Revenue as Compared to Annual Estimates for the period ended June 30, 2020

| #          | Fund<br>Name                                           | Budgeted<br>Outside<br>Receipts | YTD<br>Outside<br>Receipts | %<br>of<br>Budget | Net<br>Difference<br>(\$) | Budgeted<br>Transfer<br>Receipts | YTD<br>Transfer<br>Receipts | %<br>of<br>Budget | Budgeted<br>Total<br>Receipts | YTD<br>Total<br>Receipts | %<br>of<br>Budget |
|------------|--------------------------------------------------------|---------------------------------|----------------------------|-------------------|---------------------------|----------------------------------|-----------------------------|-------------------|-------------------------------|--------------------------|-------------------|
| 615<br>616 | Stormwater Utility<br>Stormwater Improve/Equip Replace | 467,335<br>-                    | 228,804                    | 49<br>-           | (238,531)                 | -<br>20,000                      | -<br>20,000                 | -<br>100          | 467,335<br>20,000             | 228,804<br>20,000        | 49<br>100         |
|            | Total                                                  | 467,335                         | 228,804                    | 49                | (238,531)                 | 20,000                           | 20,000                      | -                 | 487,335                       | 248,804                  | 51                |

### Current Disbursements, including Encumbrances, as Compared to Annual Estimates for the period ended June 30, 2020

| #          | Fund<br>Name                                           | Budgeted<br>Outside<br>Disbursements | YTD<br>Outside<br>Disbursements | %<br>of<br>Budget | Encumbrances | YTD Outside Disbursements & Encumbrances | %<br>of<br>Budget | Budgeted<br>Transfer<br>Disbursements | YTD<br>Transfer<br>Disbursements | %<br>of<br>Budget | Budgeted<br>Total<br>Disbursements | YTD Total<br>Disb., Enc. &<br>Tfrs | %<br>of<br>Budget |
|------------|--------------------------------------------------------|--------------------------------------|---------------------------------|-------------------|--------------|------------------------------------------|-------------------|---------------------------------------|----------------------------------|-------------------|------------------------------------|------------------------------------|-------------------|
| 615<br>616 | Stormwater Utility<br>Stormwater Improve/Equip Replace | 373,419<br>160,000                   | 159,117<br>-                    | 43                | 16,240<br>-  | 175,357<br>-                             | 47<br>-           | 20,000                                | 20,000                           | 100               | 393,419<br>160,000                 | 195,357<br>-                       | 50<br>-           |
|            | Total                                                  | 533,419 (1)                          | 159,117                         | 30                | 16,240       | 175,357                                  | 33                | 20,000                                | 20,000                           | -                 | 553,419                            | 195,357                            | 35                |

#### Budget, Revenues & Expenditures as of June 30, 2020 STORMWATER FUNDS (Excludes Internal Transfers)

Note: Disbursements and Disbursements & Encumbrances bars include \$3,375 appropriated from prior year budgets.

#### **Enterprise Funds:**

- ➤ Water revenues and expenditures are approximately 47% and 45% of budget, respectively.
- Sewer revenues are 52% of budget while expenditures are 32% of budget. 75% of our 2019 costs are a result of payments to Dayton and Montgomery County for wastewater treatment.
- > Stormwater revenues are 49% of budget while expenditures are 30%.
- ➤ No unusual items in the month of June.