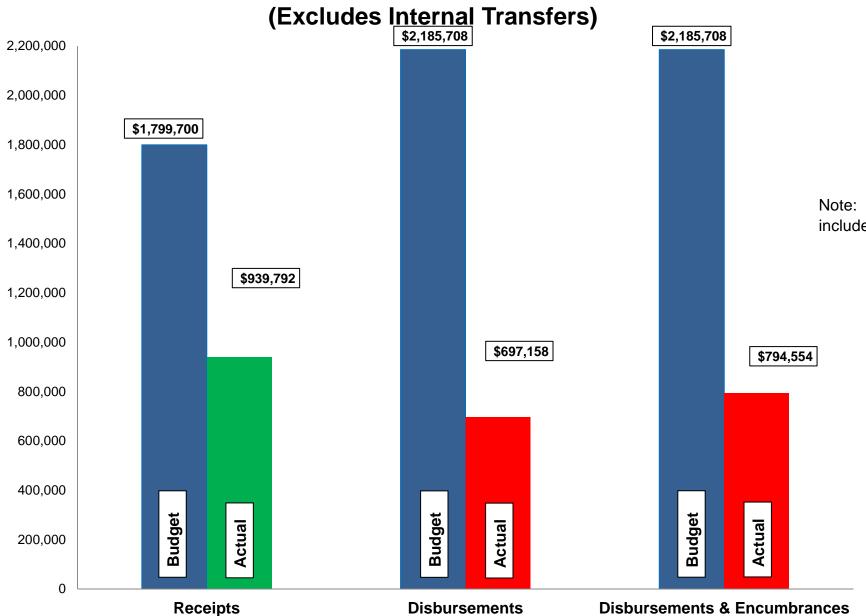

#### Current Revenue as Compared to Annual Estimates for the period ended June 30, 2020

| #   | Fund<br>Name                    | Budgeted<br>Outside<br>Receipts | YTD<br>Outside<br>Receipts | %<br>of<br>Budget | Net<br>Difference<br>(\$) | Budgeted<br>Transfer<br>Receipts | YTD<br>Transfer<br>Receipts | %<br>of<br>Budget | Budgeted<br>Total<br>Receipts | YTD<br>Total<br>Receipts | %<br>of<br>Budget |
|-----|---------------------------------|---------------------------------|----------------------------|-------------------|---------------------------|----------------------------------|-----------------------------|-------------------|-------------------------------|--------------------------|-------------------|
| 607 | Sanitary Sewer Disp. and Maint. | 1,799,700                       | 939,792                    | 52                | (859,908)                 | -                                | -                           | -                 | 1,799,700                     | 939,792                  | 52                |
| 608 | Sewer Improve/Equip Replace     | 1,799,700                       | 939,792                    | -<br>52           | (859,908)                 | 200,000                          | 200,000                     | 100               | 1,999,700                     | 1,139,792                | 57                |

## Current Disbursements, including Encumbrances, as Compared to Annual Estimates for the period ended June 30, 2020

| #   | Fund<br>Name                       | Budgeted<br>Outside<br>Disbursements | YTD<br>Outside<br>Disbursements | %<br>of<br>Budget |        | YTD Outside Disbursements & Encumbrances | %<br>of<br>Budget | Budgeted<br>Transfer<br>Disbursements | YTD<br>Transfer<br>Disbursements | %<br>of<br>Budget | Budgeted<br>Total<br>Disbursements | YTD Total<br>Disb., Enc. &<br>Tfrs | %<br>of<br>Budget |
|-----|------------------------------------|--------------------------------------|---------------------------------|-------------------|--------|------------------------------------------|-------------------|---------------------------------------|----------------------------------|-------------------|------------------------------------|------------------------------------|-------------------|
| 607 | Sanitary Sewer Disp. and Maint.    | 1,805,708                            | 697,158                         | 39                | 97,396 | 794,554                                  | 44                | 200,000                               | 200,000                          | 100               | 2,005,708                          | 994,554                            | 50                |
| 608 | Sewer Improve/Equip Replace  Total | 380,000<br>2,185,708 <b>(1</b>       | ) 697,158                       | 32                | 97,396 | 794,554                                  | 36                | 200,000                               | 200,000                          | -                 | 2,385,708                          | 994,554                            | 42                |

# Budget, Revenues & Expenditures as of June 30, 2020 SANITARY SEWER FUNDS (Excludes Internal Transfers)

Note: Disbursements and Disbursements & Encumbrances bars include \$319,518 appropriated from prior year budgets.

#### **Enterprise Funds:**

- ➤ Water revenues and expenditures are approximately 47% and 45% of budget, respectively.
- Sewer revenues are 52% of budget while expenditures are 32% of budget. 75% of our 2019 costs are a result of payments to Dayton and Montgomery County for wastewater treatment.
- > Stormwater revenues are 49% of budget while expenditures are 30%.
- ➤ No unusual items in the month of June.