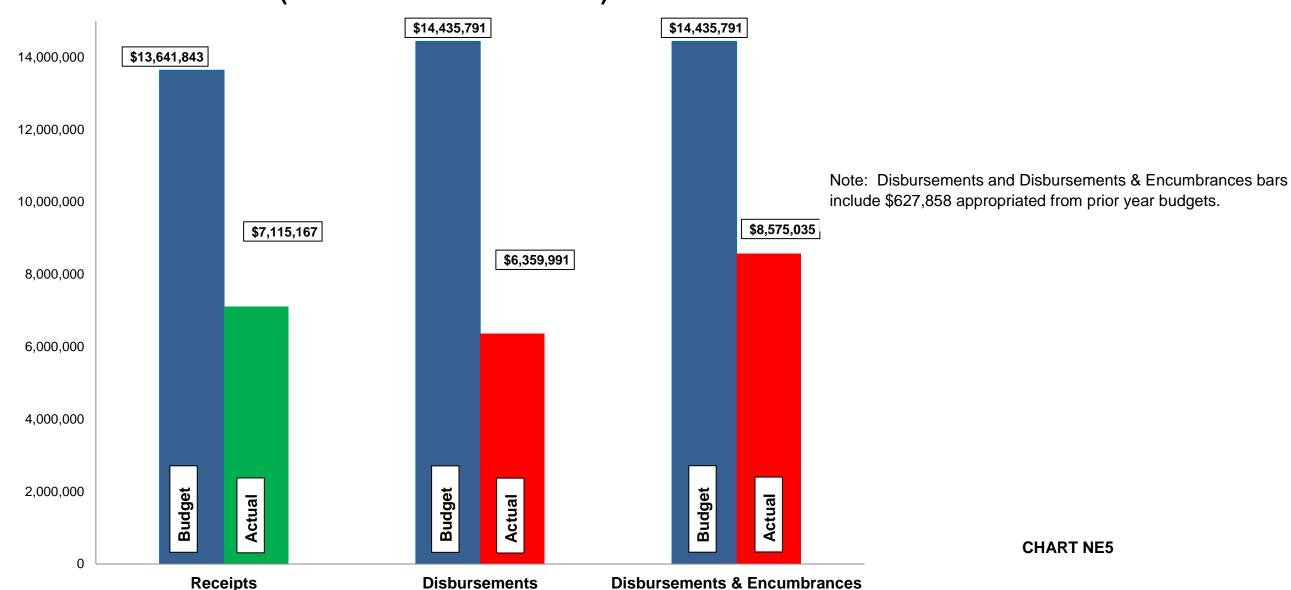

## Current Revenue as Compared to Annual Estimates for the period ended June 30, 2020 GENERAL CITY SERVICES FUNDS

| #        | Fund<br>Name                            | Budgeted<br>Outside<br>Receipts | YTD<br>Outside<br>Receipts | %<br>of<br>Budget | Net<br>Difference<br>(\$) | Budgeted<br>Transfer<br>Receipts | YTD<br>Transfer<br>Receipts | %<br>of<br>Budget | Budgeted<br>Total<br>Receipts | YTD<br>Total<br>Receipts | %<br>of<br>Budget |
|----------|-----------------------------------------|---------------------------------|----------------------------|-------------------|---------------------------|----------------------------------|-----------------------------|-------------------|-------------------------------|--------------------------|-------------------|
| General  | Fund                                    |                                 |                            |                   |                           |                                  |                             |                   |                               |                          |                   |
| 101      | General                                 | 11,505,254                      | 6,087,354                  | 53                | (5,417,900)               | -                                | -                           | -                 | 11,505,254                    | 6,087,354                | 53                |
| Major Op | perating Funds                          |                                 |                            |                   |                           |                                  |                             |                   |                               |                          |                   |
| 220      | Street Maintenance and Repair           | 641,500                         | 281,125                    | 44                | (360,375)                 | 596,414                          | 469,910                     | 79                | 1,237,914                     | 751,035                  | 61                |
| 228      | Leisure Activity                        | 537,900                         | 186,593                    | 35                | (351,307)                 | 659,107                          | 511,883                     | 78                | 1,197,007                     | 698,476                  | 58                |
| 230      | Health                                  | 158,944                         | 154,962                    | 97                | (3,982)                   | -                                | -                           | -                 | 158,944                       | 154,962                  | 97                |
| 510      | Sidewalk, Curb & Apron                  | 90,000                          | 17,862                     | 20                | (72,138)                  | 109,705                          | 96,090                      | 88                | 199,705                       | 113,952                  | 57                |
| 308      | Equipment Replacement                   | -                               | 50                         | -                 | 50                        | 581,651                          | 581,651                     | 100               | 581,651                       | 581,701                  | 100               |
| 309      | Capital Improvement                     | -                               | 3,000                      | -                 | 3,000                     | 1,306,259                        | 1,306,259                   | 100               | 1,306,259                     | 1,309,259                | 100               |
| 707      | Service Center                          | 292,169                         | 188,440                    | 65                | (103,729)                 | 434,591                          | 300,811                     | 69                | 726,760                       | 489,251                  | 67                |
| Other Fu | ınds                                    |                                 |                            |                   |                           |                                  |                             |                   |                               |                          |                   |
| 208      | Bullock Endowment Trust                 | 610                             | 189                        | 31                | (421)                     | -                                | -                           | -                 | 610                           | 189                      | 31                |
| 209      | MLK Community Recognition               | -                               | -                          | -                 | -                         | -                                | -                           | -                 | -                             | -                        | -                 |
| 210      | Special Improvement District Assessment | 90,000                          | -                          | -                 | (90,000)                  | -                                | -                           | -                 | 90,000                        | -                        | _                 |
| 211      | Smith Memorial Gardens                  | 59,000                          | 25,008                     | 42                | (33,992)                  | 55,940                           | 25,782                      | 46                | 114,940                       | 50,790                   | 44                |
| 212      | Indigent Drivers Alcohol Treatment      | 2,100                           | 853                        | 41                | (1,247)                   | -                                | -<br>-                      | -                 | 2,100                         | 853                      | 41                |
| 213      | Enforcement and Education               | 200                             | -                          | -                 | (200)                     | -                                | -                           | -                 | 200                           | -                        | _                 |
| 214      | Law Enforcement                         | -                               | 7,041                      | -                 | 7,041                     | -                                | -                           | -                 | -                             | 7,041                    | -                 |
| 215      | Drug Law Enforcement                    | -                               | -                          | -                 | -                         | -                                | -                           | -                 | _                             | -                        | _                 |
| 216      | Police Pension                          | _                               | _                          | _                 | -                         | _                                | _                           | _                 | _                             | _                        | _                 |
| 217      | Court Clerk Computerization             | 7,000                           | 3,879                      | 55                | (3,121)                   | _                                | _                           | _                 | 7,000                         | 3,879                    | 55                |
| 218      | Court Computerization                   | 4,000                           | 1,701                      | 43                | (2,299)                   | _                                | _                           | _                 | 4,000                         | 1,701                    | 43                |
| 219      | Court Special Projects                  | 6,000                           | 3,042                      | 51                | (2,958)                   | _                                | _                           | _                 | 6,000                         | 3,042                    | 51                |
| 224      | State Highway Improvement               | 102,366                         | 21,712                     | 21                | (80,654)                  | -                                | -                           | _                 | 102,366                       | 21,712                   | 21                |
| 240      | Public Safety Endowment                 | 2,800                           | 791                        | 28                | (2,009)                   | -                                | -                           | -                 | 2,800                         | 791                      | 28                |
| 250      | Special Projects                        | 10,000                          | 2,932                      | 29                | (7,068)                   | 300,000                          | 200,000                     | 67                | 310,000                       | 202,932                  | 65                |
| 310      | Issue 2 Projects                        | -                               | -                          | -                 | (7,000)                   | -                                | 200,000                     | -                 | -                             | -                        | -                 |
| 310      | Public Facilities                       | -                               | -                          | _                 | _                         | -                                | -                           | _                 | _                             | _                        | _                 |
| 414      | Bond Retirement                         | -                               | -                          | _                 | _                         | -                                | -                           | _                 | _                             | _                        | _                 |
| 508      | Electric Street Lighting                | 130,000                         | 127,833                    | 98                | (2,167)                   | 1,804                            | 1,804                       | 100               | 131,804                       | 129,637                  | 98                |
| 706      | Self-Funding Insurance Trust            | -                               | 127,000                    | -                 | (2,107)                   | 17,500                           | 6,562                       | 38                | 17,500                        | 6,562                    | 38                |
| 810      | Fire Insurance Trust                    | _                               | _<br>_                     | _                 | _                         | -                                | -                           | -                 | -                             | -                        | -                 |
| 811      | Contractors Permit Fee                  | 2,000                           | 800                        | 40                | (1,200)                   | _<br>_                           | _<br>_                      | _                 | 2,000                         | 800                      | 40                |
| 011      | Total                                   | 13,641,843                      | 7,115,167                  | 52                | (6,526,676)               | 4,062,971                        | 3,500,752                   | 86                | 17,704,814                    | 10,615,919               | 60                |

#### Current Disbursements, including Encumbrances, as Compared to Annual Estimates for the period ended June 30, 2020 GENERAL CITY SERVICES FUNDS

|          |                                         |               |               |        |                | YTD Outside   |        |                 |               |        |               |               | <br>   |
|----------|-----------------------------------------|---------------|---------------|--------|----------------|---------------|--------|-----------------|---------------|--------|---------------|---------------|--------|
|          |                                         | Budgeted      | YTD           | %      | [              | Disbursements | %      | Budgeted        | YTD           | %      | Budgeted      | YTD Total     | %      |
|          | Fund                                    | Outside       | Outside       | of     |                | &             | of     | Transfer        | Transfer      | of     | Total         | Disb., Enc. & | of     |
| #        | Name                                    | Disbursements | Disbursements | Budget | Encumbrances E | ncumbrances   | Budget | Disbursements I | Disbursements | Budget | Disbursements | Tfrs          | Budget |
|          | •                                       | •             | •             |        | •              |               |        |                 |               |        | •             | •             |        |
| General  |                                         |               |               |        |                |               |        |                 |               |        |               |               |        |
| 101      | General                                 | 8,498,146     | 4,151,575     | 49     | 574,004        | 4,725,579     | 56     | 3,480,357       | 3,374,158     | 97     | 11,978,503    | 8,099,737     | 68     |
| Major Op | perating Funds                          |               |               |        |                |               |        |                 |               |        |               |               |        |
| 220      | Street Maintenance and Repair           | 1,102,275     | 501,901       | 46     | 167,955        | 669,856       | 61     | 176,094         | 121,634       | 69     | 1,278,369     | 791,490       | 62     |
| 228      | Leisure Activity                        | 1,201,384     | 458,512       | 38     | 213,063        | 671,575       | 56     | 3,260           | 2,480         | 76     | 1,204,644     | 674,055       | 56     |
| 230      | Health                                  | 146,445       | 72,723        | 50     | 10,549         | 83,272        | 57     | 3,260           | 2,480         | 76     | 149,705       | 85,752        | 57     |
| 510      | Sidewalk, Curb & Apron                  | 180,559       | 6,517         | 4      | 108,375        | 114,892       | 64     | -               | -             | -      | 180,559       | 114,892       | 64     |
| 308      | Equipment Replacement                   | 798,800       | 277,007       | 35     | 408,336        | 685,343       | 86     | -               | -             | -      | 798,800       | 685,343       | 86     |
| 309      | Capital Improvement                     | 1,242,307     | 442,961       | 36     | 382,128        | 825,089       | 66     | -               | -             | -      | 1,242,307     | 825,089       | 66     |
| 707      | Service Center                          | 740,634       | 305,382       | 41     | 197,743        | 503,125       | 68     | -               | -             | -      | 740,634       | 503,125       | 68     |
| Other Fu | nde                                     |               |               |        |                |               |        |                 |               |        |               |               |        |
| 208      | Bullock Endowment Trust                 | 1,000         | _             | _      | _              | _             | _      | _               | _             | _      | 1,000         | _             | _      |
| 209      | MLK Community Recognition               | 1,000         | _             | _      | _              | _             | _      | _               | _             | _      | 1,000         | _             | _      |
| 210      | Special Improvement District Assessment |               | _             | _      | <u>-</u>       | _             | _      | _               | _             | _      | 90,000        | _             | _      |
| 210      | Smith Memorial Gardens                  | 119,875       | 42,316        | 35     | 13,409         | -<br>55,725   | 46     | _               | _             | _      | 119,875       | 55,725        | 46     |
| 212      | Indigent Drivers Alcohol Treatment      | 1,500         | 42,510        | -      | 13,409         | 55,725        | -      | _               |               | _      | 1,500         | 55,725        | -      |
| 212      | Enforcement and Education               | 1,500         | -<br>-        | -      | -<br>-         | -<br>-        | -<br>- | _               |               | _      | 1,500         | -<br>-        | -<br>- |
| 213      | Law Enforcement                         | 14,000        | 8,146         | 58     | 2,904          | 11,050        | 79     | _               |               | _      | 14,000        | 11,050        | 79     |
| 214      | Drug Law Enforcement                    | 14,000        | -             | -      | 2,304          | -             | -      | _               |               | _      | 14,000        | 11,030        | -      |
| 216      | Police Pension                          | _             | _             | _      | _              | _             | _      | _               |               | _      | _             | _             | _      |
| 217      | Court Clerk Computerization             | 13,343        | 1,395         | 10     | 3,286          | 4,681         | 35     | _               | _             | _      | 13,343        | 4,681         | 35     |
| 218      | Court Computerization                   | 7,500         | 175           | 2      | 1,070          | 1,245         | 17     | _               | _             | _      | 7,500         | 1,245         | 17     |
| 219      | Court Special Projects                  | 21,171        | 1,091         | 5      | 13,242         | 14,333        | 68     | _               | _             | _      | 21,171        | 14,333        | 68     |
| 224      | State Highway Improvement               | 34,100        | 20,278        | 59     | 8,240          | 28,518        | 84     | _               | _             | _      | 34,100        | 28,518        | 84     |
| 240      | Public Safety Endowment                 | 15,000        | 155           | 1      | 250            | 405           | 3      | _               | _             | _      | 15,000        | 405           | 3      |
| 250      | Special Projects                        | 14,852        | -             | _ '    | 14,852         | 14,852        | 100    | _               | _             | _      | 14,852        | 14,852        | 100    |
| 310      | Issue 2 Projects                        | -             | _             | _      | -              | 14,002        | -      | _               | _             | _      | 14,002        | 14,002        | -      |
| 311      | Public Facilities                       | _             | _             | _      | -              | _             | _      | _               | _             | _      | _             | _             | _      |
| 414      | Bond Retirement                         | _             | <u> </u>      | _      | <u>-</u>       | _             | _      | _               | _             | _      | _             | _<br>_        | _      |
| 508      | Electric Street Lighting                | 170,900       | 64,058        | 37     | 94,875         | 158,933       | 93     | _               | _             | _      | 170,900       | 158,933       | 93     |
| 706      | Self-Funding Insurance Trust            | 17,500        | 5,799         | 33     | 763            | 6,562         | 37     | _               | _             | _      | 17,500        | 6,562         | 37     |
| 810      | Fire Insurance Trust                    | -             | 5,799         | -      | 703<br>-       | -             | -      | _               | _             | _      | -             |               | -<br>- |
| 811      | Contractors Permit Fee                  | 2,000         | -<br>-        | -      | <u>-</u>       | -             | -<br>- | =               | _             | _      | 2,000         | -             |        |
| 011      | Tot                                     |               |               | 44     | 2,215,044      | 8,575,035     | 59     | 3,662,971       | 3,500,752     | 96     | 18,098,762    | 12,075,787    | 67     |
|          | 100                                     | 11,100,701    | 0,000,001     |        | 2,210,017      | 0,010,000     |        | 0,002,071       | 0,000,102     |        | 10,000,102    | 12,070,707    |        |

#### General City Services:

- For Gross Income Tax collections are at 50.63% of the budgeted \$8.35M. April and May are normally our largest collection months. The impact of COVID-19 on collections and the economy is not yet known. The gross and net 2020 collections are less than YTD June 2019 by 15.61% and 15.81%, respectively. This is primarily the result of a significant drop in tax filings due to the 90 day federal, state and local extension to file granted in response to COVID-19.
- ➤ Our Real Estate tax collections total \$1,512,462; 57.54% of budget.
- ➤ General Fund revenues are 53% of budget and total General City Services revenues are 52% of budget.
- ➤ General Fund expenditures are 49% of budget and total General City Services expenditures are 44% of budget.
- ➤ Budgeted disbursements for General City Services include \$13,407,933 in original appropriations plus the following supplemental appropriation:
  - ➤ \$400,000 approved April 6, 2020 for the acquisition of real estate in preparation for a future storm sewer capital project.
- No other unusual items in the month of June.