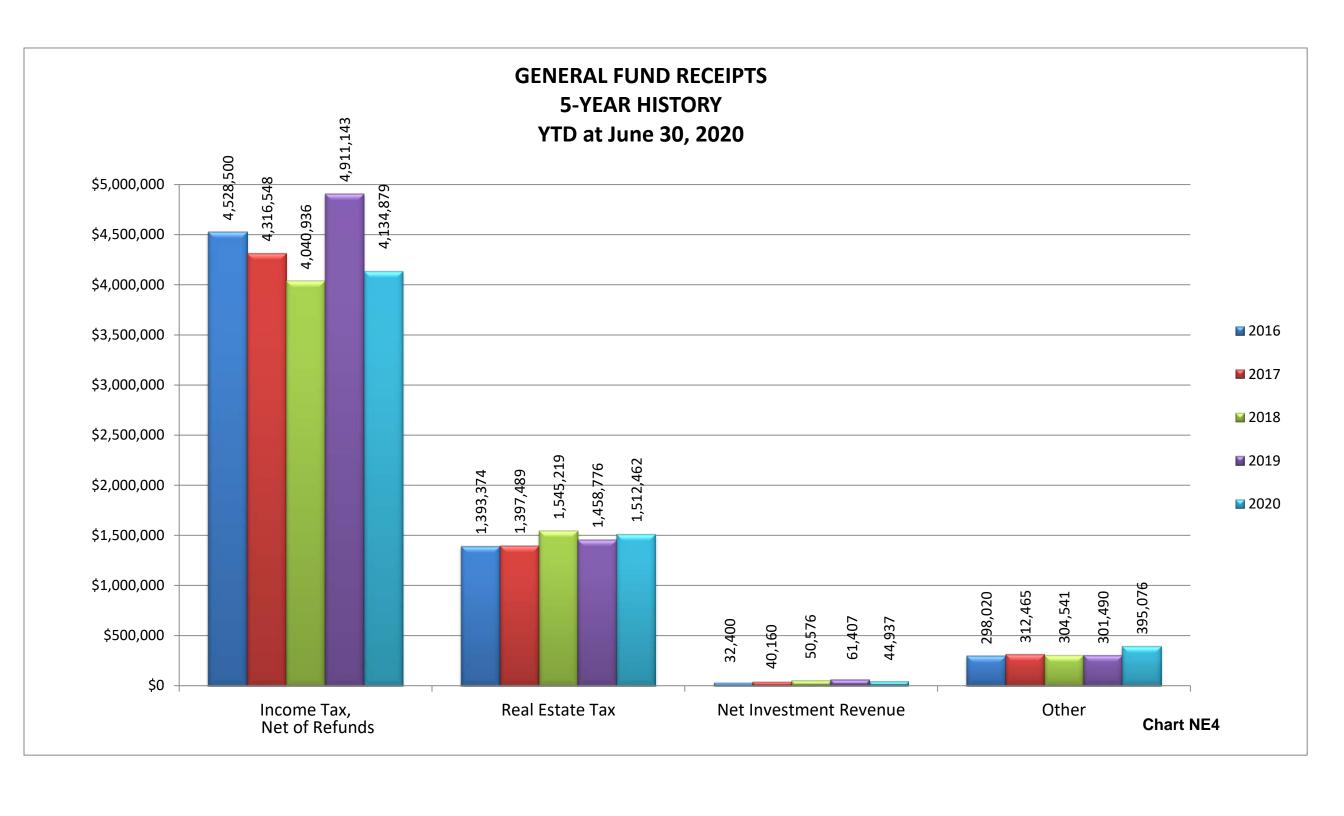

#### General City Services:

- For Gross Income Tax collections are at 50.63% of the budgeted \$8.35M. April and May are normally our largest collection months. The impact of COVID-19 on collections and the economy is not yet known. The gross and net 2020 collections are less than YTD June 2019 by 15.61% and 15.81%, respectively. This is primarily the result of a significant drop in tax filings due to the 90 day federal, state and local extension to file granted in response to COVID-19.
- ➤ Our Real Estate tax collections total \$1,512,462; 57.54% of budget.
- ➤ General Fund revenues are 53% of budget and total General City Services revenues are 52% of budget.
- ➤ General Fund expenditures are 49% of budget and total General City Services expenditures are 44% of budget.
- ➤ Budgeted disbursements for General City Services include \$13,407,933 in original appropriations plus the following supplemental appropriation:
  - ➤ \$400,000 approved April 6, 2020 for the acquisition of real estate in preparation for a future storm sewer capital project.
- No other unusual items in the month of June.