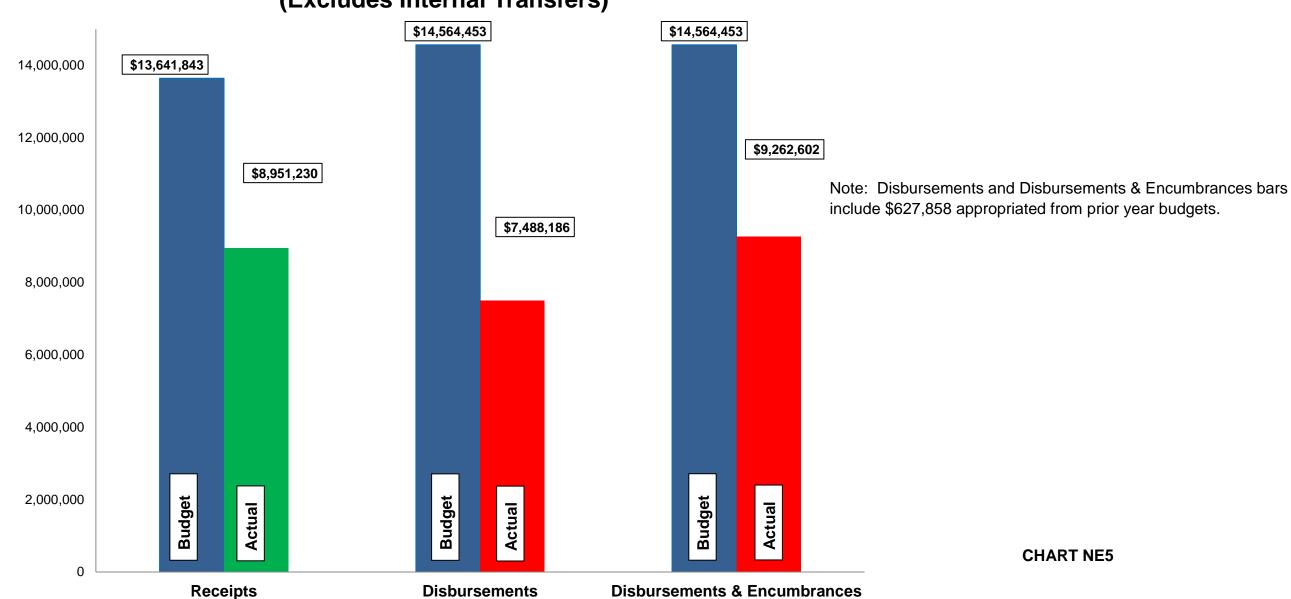

## Current Revenue as Compared to Annual Estimates for the period ended July 31, 2020 GENERAL CITY SERVICES FUNDS

| #        | Fund<br>Name                            | Budgeted<br>Outside<br>Receipts | YTD<br>Outside<br>Receipts | %<br>of<br>Budget | Net<br>Difference<br>(\$) | Budgeted<br>Transfer<br>Receipts | YTD<br>Transfer<br>Receipts | %<br>of<br>Budget | Budgeted<br>Total<br>Receipts | YTD<br>Total<br>Receipts | %<br>of<br>Budget |
|----------|-----------------------------------------|---------------------------------|----------------------------|-------------------|---------------------------|----------------------------------|-----------------------------|-------------------|-------------------------------|--------------------------|-------------------|
| General  | Fund                                    |                                 |                            |                   |                           |                                  |                             |                   |                               |                          |                   |
| 101      | General                                 | 11,505,254                      | 7,705,383                  | 67                | (3,799,871)               | -                                | -                           | -                 | 11,505,254                    | 7,705,383                | 67                |
| Major Op | perating Funds                          |                                 |                            |                   |                           |                                  |                             |                   |                               |                          |                   |
| 220      | Street Maintenance and Repair           | 641,500                         | 328,542                    | 51                | (312,958)                 | 596,414                          | 485,625                     | 81                | 1,237,914                     | 814,167                  | 66                |
| 228      | Leisure Activity                        | 537,900                         | 206,394                    | 38                | (331,506)                 | 659,107                          | 538,588                     | 82                | 1,197,007                     | 744,982                  | 62                |
| 230      | Health                                  | 158,944                         | 159,346                    | 100               | 402                       | -                                | -                           | -                 | 158,944                       | 159,346                  | 100               |
| 510      | Sidewalk, Curb & Apron                  | 90,000                          | 17,862                     | 20                | (72,138)                  | 109,705                          | 96,090                      | 88                | 199,705                       | 113,952                  | 57                |
| 308      | Equipment Replacement                   | -                               | 50                         | -                 | 50                        | 581,651                          | 581,651                     | 100               | 581,651                       | 581,701                  | 100               |
| 309      | Capital Improvement                     | -                               | 3,000                      | -                 | 3,000                     | 1,306,259                        | 1,306,259                   | 100               | 1,306,259                     | 1,309,259                | 100               |
| 707      | Service Center                          | 292,169                         | 199,630                    | 68                | (92,539)                  | 434,591                          | 314,052                     | 72                | 726,760                       | 513,682                  | 71                |
| Other Fu | ınds                                    |                                 |                            |                   |                           |                                  |                             |                   |                               |                          |                   |
| 208      | Bullock Endowment Trust                 | 610                             | 194                        | 32                | (416)                     | -                                | -                           | -                 | 610                           | 194                      | 32                |
| 209      | MLK Community Recognition               | -                               | -                          | -                 | -                         | -                                | -                           | -                 | -                             | -                        | -                 |
| 210      | Special Improvement District Assessment | 90,000                          | -                          | -                 | (90,000)                  | -                                | -                           | -                 | 90,000                        | -                        | -                 |
| 211      | Smith Memorial Gardens                  | 59,000                          | 25,806                     | 44                | (33,194)                  | 55,940                           | 31,405                      | 56                | 114,940                       | 57,211                   | 50                |
| 212      | Indigent Drivers Alcohol Treatment      | 2,100                           | 999                        | 48                | (1,101)                   | -                                | -                           | -                 | 2,100                         | 999                      | 48                |
| 213      | Enforcement and Education               | 200                             | -                          | -                 | (200)                     | -                                | -                           | -                 | 200                           | -                        | -                 |
| 214      | Law Enforcement                         | -                               | 7,041                      | -                 | 7,041                     | -                                | -                           | -                 | -                             | 7,041                    | -                 |
| 215      | Drug Law Enforcement                    | -                               | -                          | -                 | -                         | -                                | -                           | -                 | -                             | -                        | -                 |
| 216      | Police Pension                          | -                               | -                          | -                 | -                         | -                                | -                           | -                 | -                             | -                        | -                 |
| 217      | Court Clerk Computerization             | 7,000                           | 4,464                      | 64                | (2,536)                   | -                                | -                           | -                 | 7,000                         | 4,464                    | 64                |
| 218      | Court Computerization                   | 4,000                           | 1,947                      | 49                | (2,053)                   | -                                | -                           | -                 | 4,000                         | 1,947                    | 49                |
| 219      | Court Special Projects                  | 6,000                           | 3,490                      | 58                | (2,510)                   | -                                | -                           | -                 | 6,000                         | 3,490                    | 58                |
| 224      | State Highway Improvement               | 102,366                         | 25,556                     | 25                | (76,810)                  | -                                | -                           | -                 | 102,366                       | 25,556                   | 25                |
| 240      | Public Safety Endowment                 | 2,800                           | 811                        | 29                | (1,989)                   | -                                | -                           | -                 | 2,800                         | 811                      | 29                |
| 250      | Special Projects                        | 10,000                          | 3,020                      | 30                | (6,980)                   | 300,000                          | 200,000                     | 67                | 310,000                       | 203,020                  | 65                |
| 310      | Issue 2 Projects                        | -                               | -                          | -                 | -                         | -                                | -                           | -                 | -                             | -                        | -                 |
| 311      | Public Facilities                       | -                               | -                          | -                 | -                         | -                                | -                           | -                 | -                             | -                        | -                 |
| 312      | Local Coronavirus Relief                | -                               | 128,662                    | -                 | 128,662                   | -                                | -                           | -                 | -                             | 128,662                  | -                 |
| 414      | Bond Retirement                         | -                               | -                          | -                 | -                         | -                                | -                           | -                 | -                             | -                        | -                 |
| 508      | Electric Street Lighting                | 130,000                         | 127,833                    | 98                | (2,167)                   | 1,804                            | 1,804                       | 100               | 131,804                       | 129,637                  | 98                |
| 706      | Self-Funding Insurance Trust            | ·<br>-                          | ·<br>-                     | -                 | -                         | 17,500                           | 6,763                       | 39                | 17,500                        | 6,763                    | 39                |
| 810      | Fire Insurance Trust                    | -                               | -                          | -                 | -                         | -                                | ·<br>-                      | -                 | -                             | ·<br>-                   | -                 |
| 811      | Contractors Permit Fee                  | 2,000                           | 1,200                      | 60                | (800)                     | -                                | -                           | -                 | 2,000                         | 1,200                    | 60                |
|          | Total                                   | 13,641,843                      | 8,951,230                  | 66                | (4,690,613)               | 4,062,971                        | 3,562,237                   | 88                | 17,704,814                    | 12,513,467               | 71                |

## Current Disbursements, including Encumbrances, as Compared to Annual Estimates for the period ended July 31, 2020 GENERAL CITY SERVICES FUNDS

|           |                                         |                |               |        |              | YTD Outside   |        |               |               |        |               |               |        |
|-----------|-----------------------------------------|----------------|---------------|--------|--------------|---------------|--------|---------------|---------------|--------|---------------|---------------|--------|
|           |                                         | Budgeted       | YTD           | %      |              | Disbursements | %      | Budgeted      | YTD           | %      | Budgeted      | YTD Total     | %      |
|           | Fund                                    | Outside        | Outside       | of     |              | &             | of     | Transfer      | Transfer      | of     | Total         | Disb., Enc. & | of     |
| #         | Name                                    | Disbursements  | Disbursements | Budget | Encumbrances | Encumbrances  | Budget | Disbursements | Disbursements | Budget | Disbursements | Tfrs          | Budget |
|           | -                                       | +              |               |        |              |               |        | !             | +             |        | <del>'</del>  | •             |        |
| General I | Fund                                    |                |               |        |              |               |        |               |               |        |               |               |        |
| 101       | General                                 | 8,498,146      | 4,747,615     | 56     | 468,859      | 5,216,474     | 61     | 3,480,357     | 3,430,122     | 99     | 11,978,503    | 8,646,596     | 72     |
| Major Op  | perating Funds                          |                |               |        |              |               |        |               |               |        |               |               |        |
| 220       | Street Maintenance and Repair           | 1,102,275      | 599,465       | 54     | 128,102      | 727,567       | 66     | 176,094       | 127,055       | 72     | 1,278,369     | 854,622       | 67     |
| 228       | Leisure Activity                        | 1,201,384      | 576,035       | 48     | 174,054      | 750,089       | 62     | 3,260         | 2,530         | 78     | 1,204,644     | 752,619       | 62     |
| 230       | Health                                  | 146,445        | 82,636        | 56     | 7,511        | 90,147        | 62     | 3,260         | 2,530         | 78     | 149,705       | 92,677        | 62     |
| 510       | Sidewalk, Curb & Apron                  | 180,559        | 85,700        | 47     | 29,192       | 114,892       | 64     | -             | -             | -      | 180,559       | 114,892       | 64     |
| 308       | Equipment Replacement                   | 798,800        | 277,007       | 35     | 430,146      | 707,153       | 89     | -             | -             | -      | 798,800       | 707,153       | 89     |
| 309       | Capital Improvement                     | 1,242,307      | 592,985       | 48     | 232,104      | 825,089       | 66     | -             | -             | -      | 1,242,307     | 825,089       | 66     |
| 707       | Service Center                          | 740,634        | 348,292       | 47     | 179,264      | 527,556       | 71     | -             | -             | -      | 740,634       | 527,556       | 71     |
| Other Fu  | nds                                     |                |               |        |              |               |        |               |               |        |               |               |        |
| 208       | Bullock Endowment Trust                 | 1,000          | -             | =      | =            | -             | -      | -             | -             | -      | 1,000         | =             | -      |
| 209       | MLK Community Recognition               | 1,000          | -             | -      | -            | -             | -      | -             | -             | -      | 1,000         | -             | -      |
| 210       | Special Improvement District Assessment | 90,000         | -             | -      | -            | -             | -      | -             | -             | -      | 90,000        | -             | -      |
| 211       | Smith Memorial Gardens                  | 119,875        | 49,627        | 41     | 12,519       | 62,146        | 52     | -             | -             | -      | 119,875       | 62,146        | 52     |
| 212       | Indigent Drivers Alcohol Treatment      | 1,500          | -             | -      | -            | -             | -      | -             | -             | -      | 1,500         | -             | -      |
| 213       | Enforcement and Education               | 1,500          | -             | -      | -            | -             | -      | -             | -             | -      | 1,500         | -             | -      |
| 214       | Law Enforcement                         | 14,000         | 10,854        | 78     | 196          | 11,050        | 79     | -             | -             | -      | 14,000        | 11,050        | 79     |
| 215       | Drug Law Enforcement                    | -              | -             | -      | =            | -             | -      | -             | -             | =      | -             | =             | -      |
| 216       | Police Pension                          | =              | -             | -      | =            | =             | -      | =             | -             | =      | =             | =             | -      |
| 217       | Court Clerk Computerization             | 13,343         | 1,763         | 13     | 2,918        | 4,681         | 35     | -             | -             | -      | 13,343        | 4,681         | 35     |
| 218       | Court Computerization                   | 7,500          | 399           | 5      | 846          | 1,245         | 17     | -             | -             | -      | 7,500         | 1,245         | 17     |
| 219       | Court Special Projects                  | 21,171         | 1,638         | 8      | 12,695       | 14,333        | 68     | -             | -             | -      | 21,171        | 14,333        | 68     |
| 224       | State Highway Improvement               | 34,100         | 21,997        | 65     | 6,520        | 28,517        | 84     | -             | -             | -      | 34,100        | 28,517        | 84     |
| 240       | Public Safety Endowment                 | 15,000         | 628           | 4      | 250          | 878           | 6      | -             | -             | -      | 15,000        | 878           | 6      |
| 250       | Special Projects                        | 14,852         | -             | -      | 14,852       | 14,852        | 100    | -             | -             | -      | 14,852        | 14,852        | 100    |
| 310       | Issue 2 Projects                        | -              | -             | -      | -            | -             | -      | -             | -             | -      | -             | -             | -      |
| 311       | Public Facilities                       | <del>-</del>   | -             | -      | -            | -             | -      | -             | -             | -      | -             | -             | -      |
| 312       | Local Coronavirus Relief                | 128,662        | -             | -      | -            | -             | -      | -             | -             | -      | 128,662       | -             | -      |
| 414       | Bond Retirement                         | -              | -             | -      |              | -             | -      | -             | -             | -      |               | -             | -      |
| 508       | Electric Street Lighting                | 170,900        | 85,405        | 50     | 73,765       | 159,170       | 93     | -             | -             | =      | 170,900       | 159,170       | 93     |
| 706       | Self-Funding Insurance Trust            | 17,500         | 6,140         | 35     | 623          | 6,763         | 39     | -             | -             | -      | 17,500        | 6,763         | 39     |
| 810       | Fire Insurance Trust                    | -              | -             | -      | -            | -             | -      | -             | -             | -      | -             | -             | -      |
| 811       | Contractors Permit Fee                  | 2,000          | 7 400 400     | -      | 4 77 4 44 0  | -             | -      |               |               | -      | 2,000         | -             | - 70   |
|           | Tota                                    | 14,564,453 (1) | 7,488,186     | 51     | 1,774,416    | 9,262,602     | 64     | 3,662,971     | 3,562,237     | 97     | 18,227,424    | 12,824,839    | 70     |

# Budget, Revenues & Expenditures as of July 31, 2020 GENERAL CITY SERVICES (Excludes Internal Transfers)

#### General City Services:

- For Gross Income Tax collections are at 71.19% of the budgeted \$8.35M. April and May are normally our largest collection months. The full impact of COVID-19 on collections and the economy is not yet known. The gross and net 2020 collections are more than YTD July 2019 by 1.35% and 0.97%, respectively.
- ➤ Our Real Estate tax collections total \$1,658,190; 63.08% of budget. Real Estate tax collections are \$567,000 less than the prior year as a result of the extension of the second-half real estate tax payment. The original payment was due July 17, 2020; the extension date is August 14, 2020.
- ➤ General Fund revenues are 67% of budget and total General City Services revenues are 66% of budget.
- ➤ General Fund expenditures are 56% of budget and total General City Services expenditures are 51% of budget.
- ➤ Budgeted disbursements for General City Services include \$13,407,933 in original appropriations plus the following supplemental appropriation:
  - ➤ \$400,000 approved April 6, 2020 for the acquisition of real estate in preparation for a future storm sewer capital project.
  - ➤ \$128,662 approved July 20, 2020 for the revenue received for the Local Coronavirus Relief Fund from the CARES Act.
- ➤ The \$128,662 was received in July and is shown in Fund 312, the Local Coronavirus Relief Fund.
- No other unusual items in the month of July.