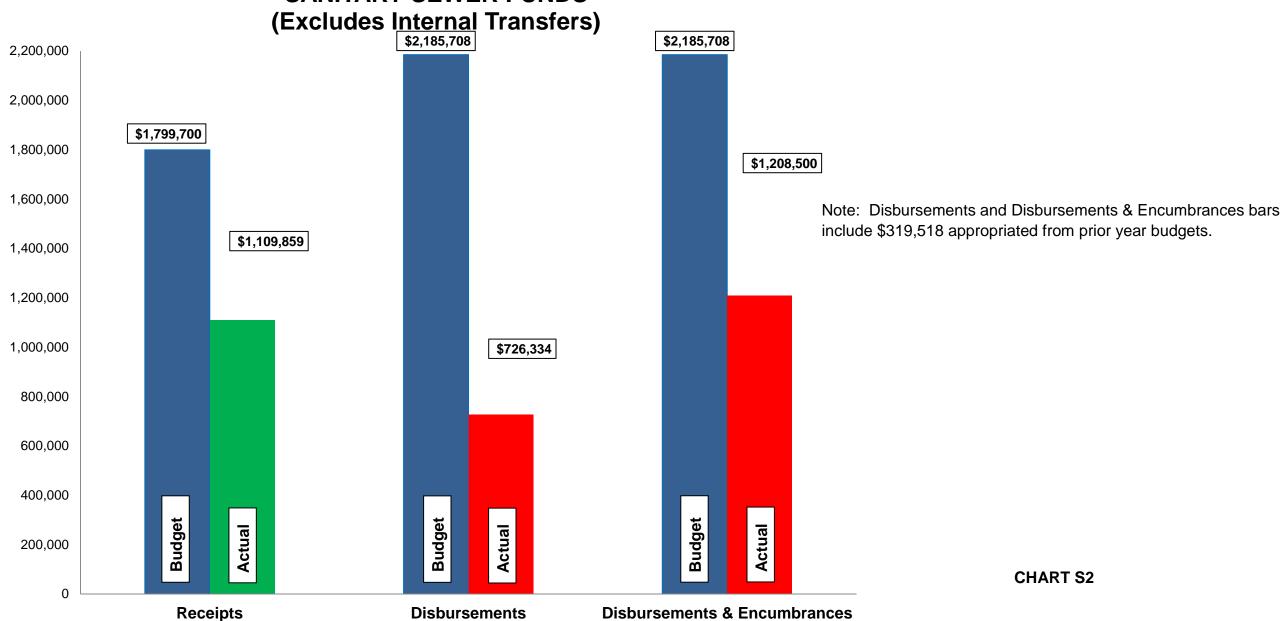

#### Current Revenue as Compared to Annual Estimates for the period ended July 31, 2020

| #   | Fund<br>Name                    | Budgeted<br>Outside<br>Receipts | YTD<br>Outside<br>Receipts | %<br>of<br>Budget | Net<br>Difference<br>(\$) | Budgeted<br>Transfer<br>Receipts | YTD<br>Transfer<br>Receipts | %<br>of<br>Budget | Budgeted<br>Total<br>Receipts | YTD<br>Total<br>Receipts | %<br>of<br>Budget |
|-----|---------------------------------|---------------------------------|----------------------------|-------------------|---------------------------|----------------------------------|-----------------------------|-------------------|-------------------------------|--------------------------|-------------------|
| 607 | Sanitary Sewer Disp. and Maint. | 1,799,700                       | 1,109,859                  | 62                | (689,841)                 | <del>-</del>                     | -                           | <del>-</del>      | 1,799,700                     | 1,109,859                | 62                |
| 608 | Sewer Improve/Equip Replace     | -                               | -                          | -                 | -                         | 200,000                          | 200,000                     | 100               | 200,000                       | 200,000                  | 100               |
|     | Total                           | 1,799,700                       | 1,109,859                  | 62                | (689,841)                 | 200,000                          | 200,000                     | -                 | 1,999,700                     | 1,309,859                | 66                |

### Current Disbursements, including Encumbrances, as Compared to Annual Estimates for the period ended July 31, 2020

| #          | Fund<br>Name                                                | Budgeted<br>Outside<br>Disbursements | YTD<br>Outside<br>Disbursements | %<br>of<br>Budget |                    | YTD Outside<br>Disbursements<br>&<br>Encumbrances | %<br>of<br>Budget | Budgeted<br>Transfer<br>Disbursements | YTD<br>Transfer<br>Disbursements | %<br>of<br>Budget | Budgeted<br>Total<br>Disbursements | YTD Total<br>Disb., Enc. &<br>Tfrs | %<br>of<br>Budget |
|------------|-------------------------------------------------------------|--------------------------------------|---------------------------------|-------------------|--------------------|---------------------------------------------------|-------------------|---------------------------------------|----------------------------------|-------------------|------------------------------------|------------------------------------|-------------------|
| 607<br>608 | Sanitary Sewer Disp. and Maint. Sewer Improve/Equip Replace | 1,805,708<br>380,000                 | 726,334                         | 40                | 102,166<br>380,000 | 828,500<br>380,000                                | 46<br>100         | 200,000                               | 200,000                          | 100               | 2,005,708<br>380,000               | 1,028,500<br>380,000               | 51<br>100         |
| 606        | Total                                                       |                                      | 726,334                         | 33                | 482,166            | 1,208,500                                         | 55                | 200,000                               | 200,000                          | <u>-</u>          | 2,385,708                          | 1,408,500                          | 59                |

#### **Budget, Revenues & Expenditures** as of July 31, 2020 **SANITARY SEWER FUNDS**

**CHART S2** 