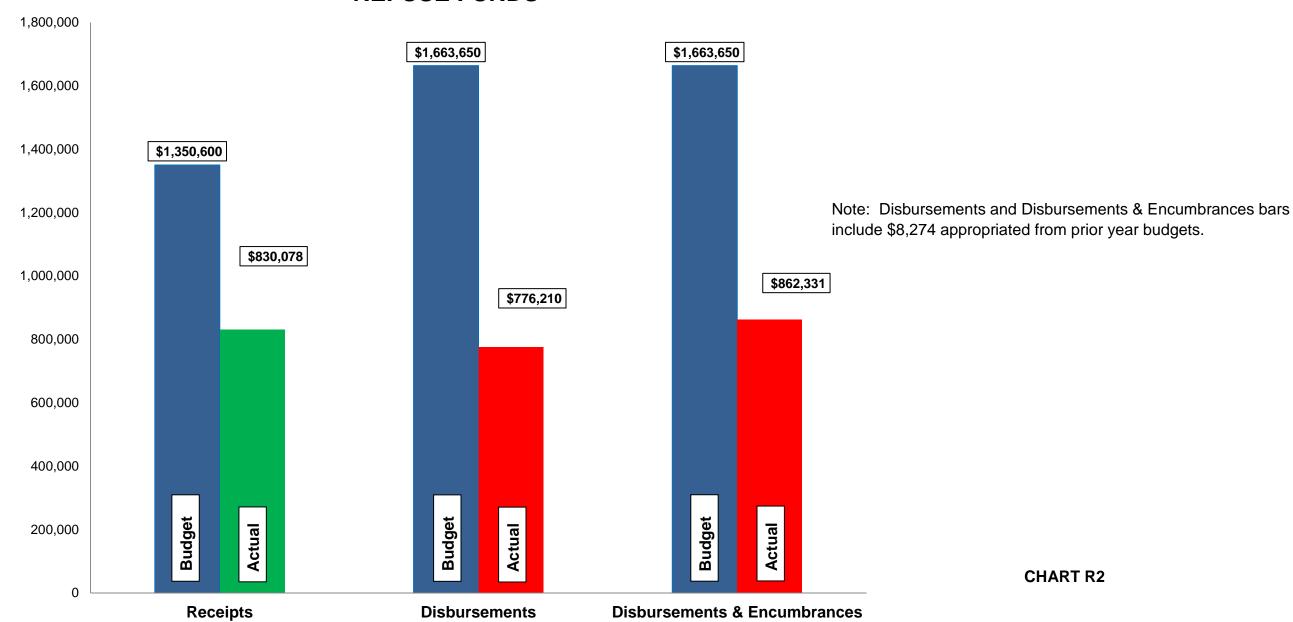

### Current Revenue as Compared to Annual Estimates for the period ended July 31, 2020

|     |                              | Budgeted  | YTD      | %      | Net        | Budgeted | YTD      | %      | Budgeted  | YTD       | %      |
|-----|------------------------------|-----------|----------|--------|------------|----------|----------|--------|-----------|-----------|--------|
|     | Fund                         | Outside   | Outside  | of     | Difference | Transfer | Transfer | of     | Total     | Total     | of     |
| #   | Name                         | Receipts  | Receipts | Budget | (\$)       | Receipts | Receipts | Budget | Receipts  | Receipts  | Budget |
|     | •                            | •         | ·        |        | •          |          | •        | •      |           | •         |        |
| 205 | Refuse                       | 1,350,600 | 830,078  | 61     | (520,522)  | =        | =        | -      | 1,350,600 | 830,078   | 61     |
| 206 | Refuse Equipment Replacement | -         | -        | -      | -          | 320,000  | 320,000  | 100    | 320,000   | 320,000   | 100    |
|     | Total                        | 1,350,600 | 830,078  | 61     | (520,522)  | 320,000  | 320,000  | -      | 1,670,600 | 1,150,078 | 69     |

## Current Disbursements, including Encumbrances, as Compared to Annual Estimates for the period ended July 31, 2020

|     |                              |                      |               |        |              | YTD Outside   |        |               |               |        |               |               |        |
|-----|------------------------------|----------------------|---------------|--------|--------------|---------------|--------|---------------|---------------|--------|---------------|---------------|--------|
|     |                              | Budgeted             | YTD           | %      |              | Disbursements | %      | Budgeted      | YTD           | %      | Budgeted      | YTD Total     | %      |
|     | Fund                         | Outside              | Outside       | of     |              | &             | of     | Transfer      | Transfer      | of     | Total         | Disb., Enc. & | of     |
| #   | Name                         | Disbursements        | Disbursements | Budget | Encumbrances | Encumbrances  | Budget | Disbursements | Disbursements | Budget | Disbursements | Tfrs          | Budget |
|     |                              |                      |               |        |              |               |        |               |               |        |               |               |        |
| 205 | Refuse                       | 1,343,650            | 776,210       | 58     | 86,121       | 862,331       | 64     | 320,000       | 320,000       | 100    | 1,663,650     | 1,182,331     | 71     |
| 206 | Refuse Equipment Replacement | 320,000              | -             | -      | -            | -             | -      | -             | -             | -      | 320,000       | -             |        |
|     | Total                        | 1,663,650 <b>(1)</b> | 776,210       | 47     | 86,121       | 862,331       | 52     | 320,000       | 320,000       | -      | 1,983,650     | 1,182,331     | 60     |

# Budget, Revenues & Expenditures as of July 31, 2020 REFUSE FUNDS

#### Refuse Fund:

- ➤ Refuse revenues and expenditures are approximately 61% and 47% of budget, respectively.
- ➤ No unusual items in the month of July.