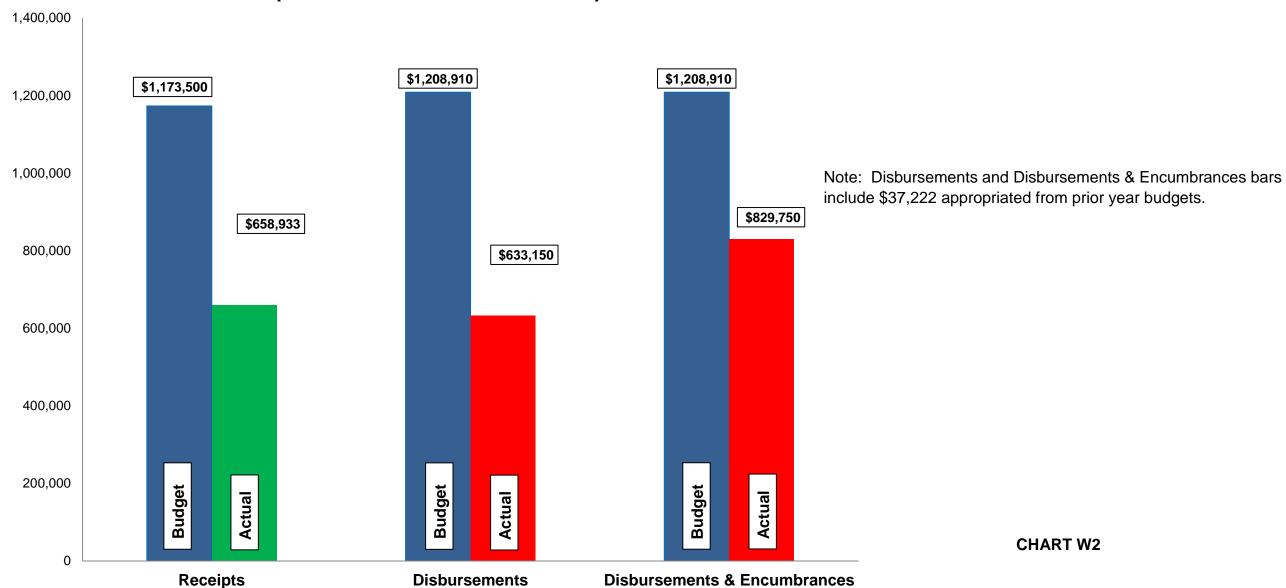

### Current Revenue as Compared to Annual Estimates for the period ended July 31, 2020

| #          | Fund<br>Name                              | Budgeted<br>Outside<br>Receipts | YTD<br>Outside<br>Receipts | %<br>of<br>Budget | Net<br>Difference<br>(\$) | Budgeted<br>Transfer<br>Receipts | YTD<br>Transfer<br>Receipts | %<br>of<br>Budget | Budgeted<br>Total<br>Receipts | YTD<br>Total<br>Receipts | %<br>of<br>Budget |
|------------|-------------------------------------------|---------------------------------|----------------------------|-------------------|---------------------------|----------------------------------|-----------------------------|-------------------|-------------------------------|--------------------------|-------------------|
| 602<br>603 | Waterworks<br>Water Improve/Equip Replace | 1,173,500<br>-                  | 658,933<br>-               | 56<br>-           | (514,567)<br>-            | -<br>-                           | -<br>-                      | -<br>-            | 1,173,500<br>-                | 658,933<br>-             | 56<br>#DIV/0!     |
|            | Total                                     | 1,173,500                       | 658,933                    | 56                | (514,567)                 | -                                | -                           | -                 | 1,173,500                     | 658,933                  | 56                |

#### Current Disbursements, including Encumbrances, as Compared to Annual Estimates for the period ended July 31, 2020

| #   | Fund<br>Name                       | Budgeted<br>Outside<br>Disbursements | YTD<br>Outside<br>Disbursements | %<br>of<br>Budget |                   | YTD Outside Disbursements & Encumbrances | %<br>of<br>Budget | Budgeted<br>Transfer<br>Disbursements | YTD<br>Transfer<br>Disbursements | %<br>of<br>Budget | Budgeted<br>Total<br>Disbursements | YTD Total<br>Disb., Enc. &<br>Tfrs | %<br>of<br>Budget |
|-----|------------------------------------|--------------------------------------|---------------------------------|-------------------|-------------------|------------------------------------------|-------------------|---------------------------------------|----------------------------------|-------------------|------------------------------------|------------------------------------|-------------------|
| 602 | Waterworks                         | 1,152,333                            | 612,512                         | 53                | 160,661           | 773,173                                  | 67                | -                                     | -                                | -                 | 1,152,333                          | 773,173                            | 67                |
| 603 | Water Improve/Equip Replace  Total | 56,577<br>1,208,910 <b>(1)</b>       | 20,638                          | 36<br>52          | 35,939<br>196,600 | 56,577<br>829,750                        | 100               | -                                     | -                                | -                 | 1,208,910                          | 56,577<br>829,750                  | 100               |

# Budget, Revenues & Expenditures as of July 31, 2020 WATER FUNDS (Excludes Internal Transfers)