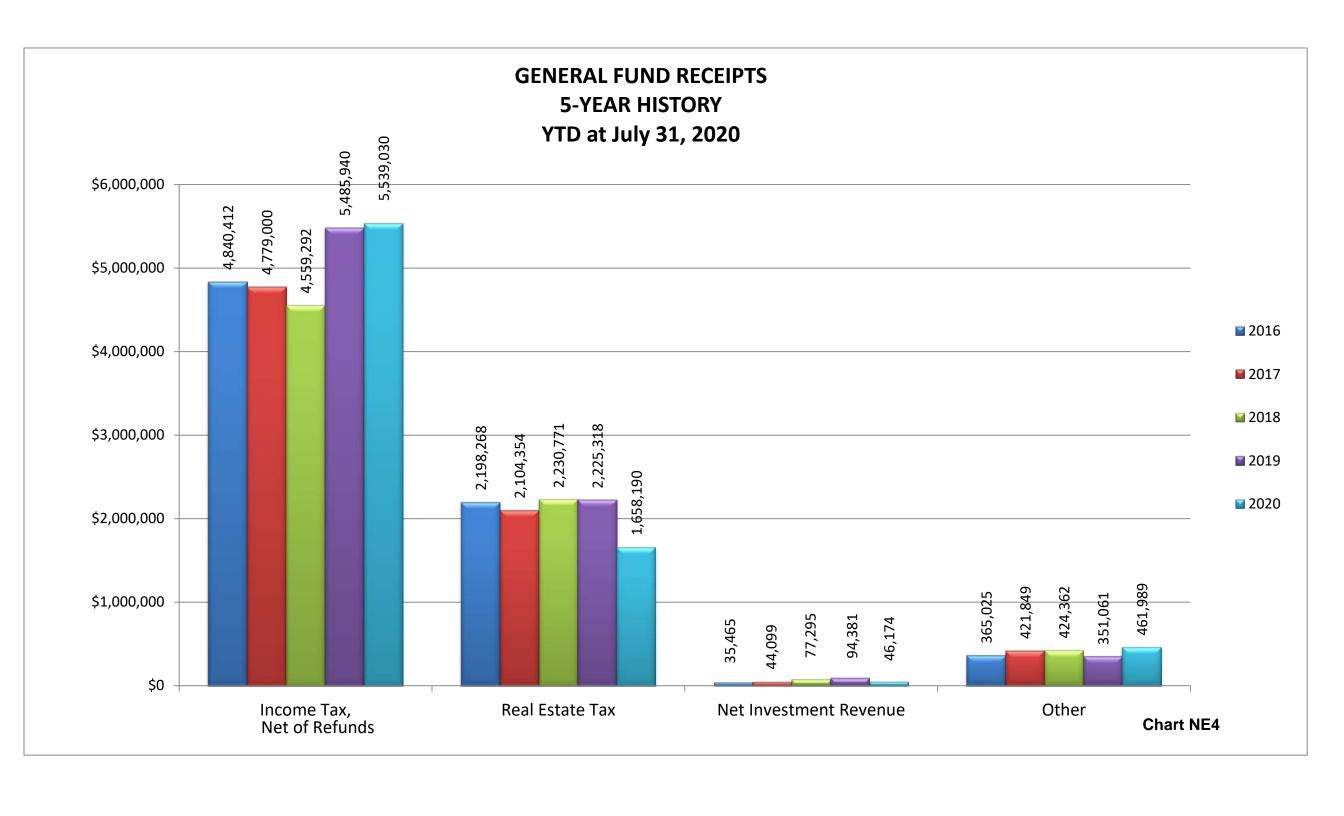

#### General City Services:

- For Gross Income Tax collections are at 71.19% of the budgeted \$8.35M. April and May are normally our largest collection months. The full impact of COVID-19 on collections and the economy is not yet known. The gross and net 2020 collections are more than YTD July 2019 by 1.35% and 0.97%, respectively.
- ➤ Our Real Estate tax collections total \$1,658,190; 63.08% of budget. Real Estate tax collections are \$567,000 less than the prior year as a result of the extension of the second-half real estate tax payment. The original payment was due July 17, 2020; the extension date is August 14, 2020.
- ➤ General Fund revenues are 67% of budget and total General City Services revenues are 66% of budget.
- ➤ General Fund expenditures are 56% of budget and total General City Services expenditures are 51% of budget.
- ➤ Budgeted disbursements for General City Services include \$13,407,933 in original appropriations plus the following supplemental appropriation:
  - ➤ \$400,000 approved April 6, 2020 for the acquisition of real estate in preparation for a future storm sewer capital project.
  - ➤ \$128,662 approved July 20, 2020 for the revenue received for the Local Coronavirus Relief Fund from the CARES Act.
- ➤ The \$128,662 was received in July and is shown in Fund 312, the Local Coronavirus Relief Fund.
- No other unusual items in the month of July.