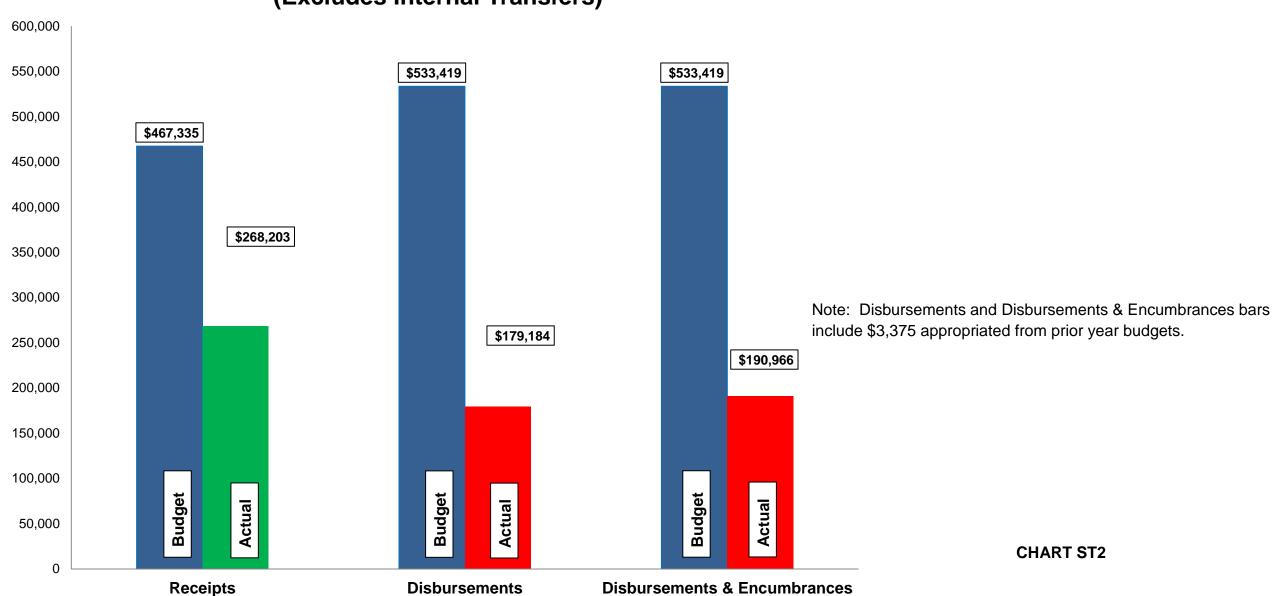

#### Current Revenue as Compared to Annual Estimates for the period ended July 31, 2020

| #          | Fund<br>Name                                        | Budgeted<br>Outside<br>Receipts | YTD<br>Outside<br>Receipts | %<br>of<br>Budget | Net<br>Difference<br>(\$) | Budgeted<br>Transfer<br>Receipts | YTD<br>Transfer<br>Receipts | %<br>of<br>Budget | Budgeted<br>Total<br>Receipts | YTD<br>Total<br>Receipts | %<br>of<br>Budget |
|------------|-----------------------------------------------------|---------------------------------|----------------------------|-------------------|---------------------------|----------------------------------|-----------------------------|-------------------|-------------------------------|--------------------------|-------------------|
| 615<br>616 | Stormwater Utility Stormwater Improve/Equip Replace | 467,335<br>-                    | 268,203<br>-               | 57<br>-           | (199,132)                 | 20,000                           | 20,000                      | -<br>100          | 467,335<br>20,000             | 268,203<br>20,000        | 57<br>100         |
|            | Total                                               | 467,335                         | 268,203                    | 57                | (199,132)                 | 20,000                           | 20,000                      | -                 | 487,335                       | 288,203                  | 59                |

### Current Disbursements, including Encumbrances, as Compared to Annual Estimates for the period ended July 31, 2020

| #   | Fund<br>Name                            | Budgeted<br>Outside<br>Disbursements | YTD<br>Outside<br>Disbursements | %<br>of<br>Budget |        | YTD Outside Disbursements & Encumbrances | %<br>of<br>Budget | Budgeted<br>Transfer<br>Disbursements | YTD<br>Transfer<br>Disbursements | %<br>of<br>Budget | Budgeted<br>Total<br>Disbursements | YTD Total<br>Disb., Enc. &<br>Tfrs | %<br>of<br>Budget |
|-----|-----------------------------------------|--------------------------------------|---------------------------------|-------------------|--------|------------------------------------------|-------------------|---------------------------------------|----------------------------------|-------------------|------------------------------------|------------------------------------|-------------------|
| 615 | Stormwater Utility                      | 373,419                              | 179,184                         | 48                | 11,782 | 190,966                                  | 51                | 20,000                                | 20,000                           | 100               | 393,419                            | 210,966                            | 54                |
| 616 | Stormwater Improve/Equip Replace  Total | 160,000<br>533,419 (1)               | 179,184                         | 34                | 11,782 | 190,966                                  | 36                | 20,000                                | 20,000                           | -                 | 160,000<br>553,419                 | 210,966                            | 38                |

# Budget, Revenues & Expenditures as of July 31, 2020 STORMWATER FUNDS (Excludes Internal Transfers)

Subject: Monthly Financials – July

The following are the items to note when reviewing July's financials: