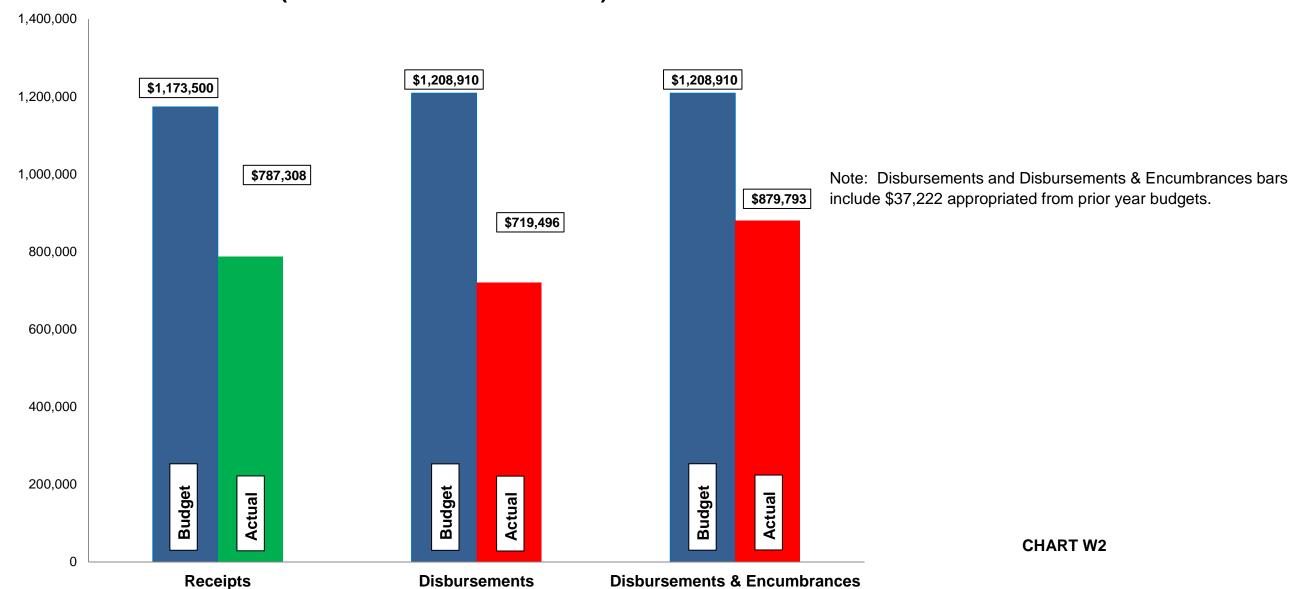

## Fund Balance Report Reflecting Year-to-Date Receipts and Expenditures, including Prior-Year Obligations and Encumbrances for the period ended August 31, 2020 WATER FUNDS

| #   | Fund<br>Name                | Beginning<br>Unencumbered<br>Balance | Encumbrances | Beginning<br>Cash<br>Balance | Y-T-D Total<br>Receipts | Available<br>Funds | Y-T-D Total<br>Disbursements | Ending<br>Cash<br>Balance | Encumbrances | Ending<br>Unencumbered<br>Balance | Change in<br>Cash<br>Balance | Change in<br>Unencumbered<br>Balance |
|-----|-----------------------------|--------------------------------------|--------------|------------------------------|-------------------------|--------------------|------------------------------|---------------------------|--------------|-----------------------------------|------------------------------|--------------------------------------|
| 602 | Waterworks                  | 933,705                              | 10,645       | 944,350                      | 787,308                 | 1,731,658          | 698,858                      | 1,032,800                 | 124,358      | 908,442                           | 88,450                       | (25,263)                             |
| 603 | Water Improve/Equip Replace | 286,256                              | 26,577       | 312,833                      | -                       | 312,833            | 20,638                       | 292,195                   | 35,939       | 256,256                           | (20,638)                     | (30,000)                             |
|     | Tota                        | 1,219,961                            | 37,222       | 1,257,183                    | 787,308                 | 2,044,491          | 719,496                      | 1,324,995                 | 160,297      | 1,164,698                         | 67,812                       | (55,263)                             |

### Current Revenue as Compared to Annual Estimates for the period ended August 31, 2020

| #          | Fund<br>Name                              | Budgeted<br>Outside<br>Receipts | YTD<br>Outside<br>Receipts | %<br>of<br>Budget | Net<br>Difference<br>(\$) | Budgeted<br>Transfer<br>Receipts | YTD<br>Transfer<br>Receipts | %<br>of<br>Budget | Budgeted<br>Total<br>Receipts | YTD<br>Total<br>Receipts | %<br>of<br>Budget |
|------------|-------------------------------------------|---------------------------------|----------------------------|-------------------|---------------------------|----------------------------------|-----------------------------|-------------------|-------------------------------|--------------------------|-------------------|
| 602<br>603 | Waterworks<br>Water Improve/Equip Replace | 1,173,500<br>-                  | 787,308<br>-               | 67<br>-           | (386,192)                 |                                  | -<br>-                      | -<br>-            | 1,173,500<br>-                | 787,308<br>-             | 67<br>#DIV/0!     |
|            | Total                                     | 1,173,500                       | 787,308                    | 67                | (386,192)                 | -                                | -                           | -                 | 1,173,500                     | 787,308                  | 67                |

#### Current Disbursements, including Encumbrances, as Compared to Annual Estimates for the period ended August 31, 2020

| #          | Fund<br>Name                              | Budgeted<br>Outside<br>Disbursements | YTD<br>Outside<br>Disbursements | %<br>of<br>Budget |                   | YTD Outside Disbursements & Encumbrances | %<br>of<br>Budget | Budgeted<br>Transfer<br>Disbursements | YTD<br>Transfer<br>Disbursements | %<br>of<br>Budget | Budgeted<br>Total<br>Disbursements | YTD Total<br>Disb., Enc. &<br>Tfrs | %<br>of<br>Budget |
|------------|-------------------------------------------|--------------------------------------|---------------------------------|-------------------|-------------------|------------------------------------------|-------------------|---------------------------------------|----------------------------------|-------------------|------------------------------------|------------------------------------|-------------------|
| 602<br>603 | Waterworks<br>Water Improve/Equip Replace | 1,152,333<br>56,577                  | 698,858<br>20,638               | 61<br>36          | 124,358<br>35,939 | 823,216<br>56,577                        | 71<br>100         | -<br>-                                | -                                | -                 | 1,152,333<br>56,577                | 823,216<br>56,577                  | 71<br>100         |
| 003        | Total                                     |                                      | ·                               | 60                | 160,297           | 879,793                                  | 73                | <u>-</u>                              | -                                | -                 | 1,208,910                          | 879,793                            | 73                |

# Budget, Revenues & Expenditures as of August 31, 2020 WATER FUNDS (Excludes Internal Transfers)