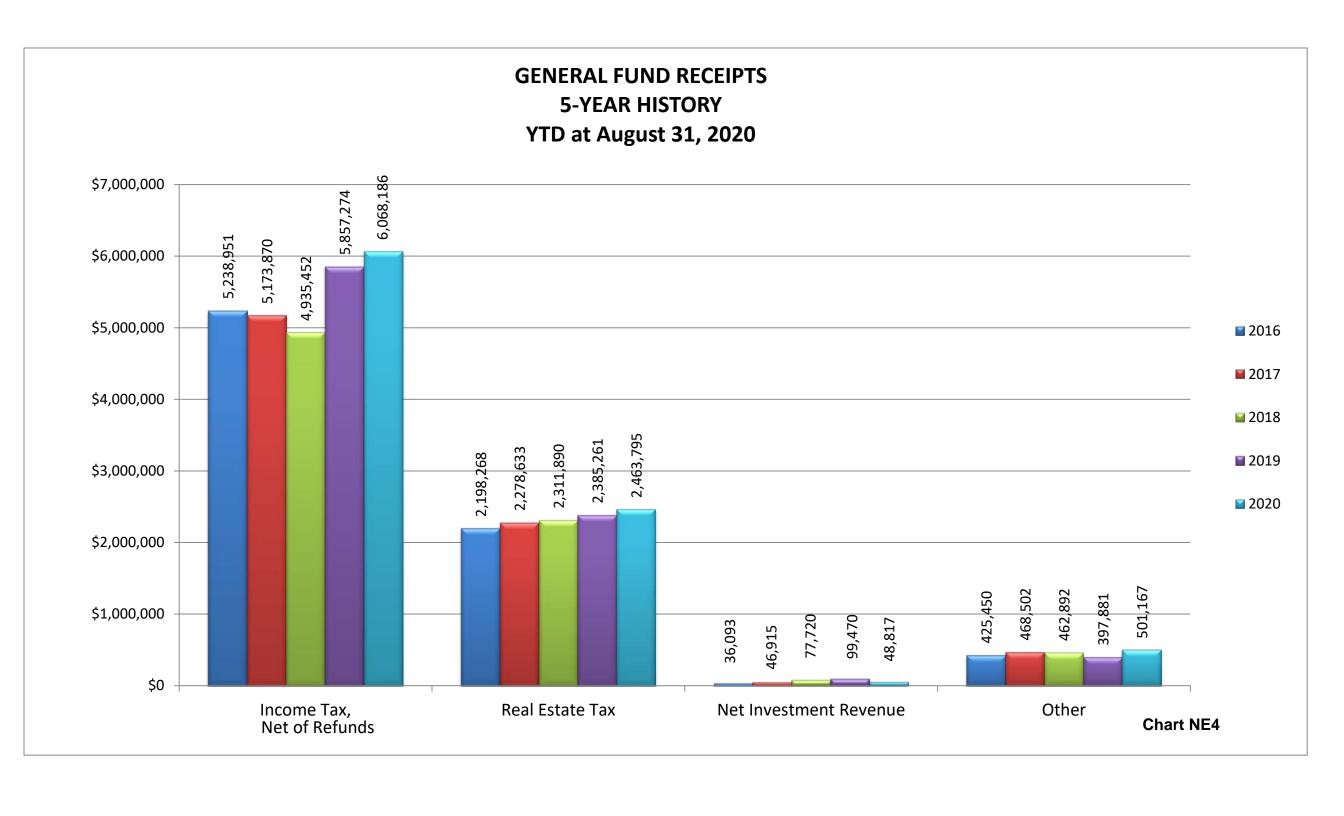

CHART NE1

#### General City Services:

- For Gross Income Tax collections are at 74.34% of the budgeted \$8.35M. April and May are normally our largest collection months. The full impact of COVID-19 on collections and the economy is not yet known. The gross and net 2020 collections are more than YTD August 2019 by 3.90% and 3.60%, respectively.
- ➤ Our Real Estate tax collections total \$2,463,795; 93.72% of budget.
- ➤ General Fund revenues are 79% of budget and total General City Services revenues are 76% of budget.
- ➤ General Fund expenditures are 63% of budget and total General City Services expenditures are 58% of budget.
- ➤ Budgeted disbursements for General City Services include \$13,407,933 in original appropriations plus the following supplemental appropriation:
  - ➤ \$400,000 approved April 6, 2020 for the acquisition of real estate in preparation for a future storm sewer capital project.
  - ➤ \$128,662 approved July 20, 2020 for the revenue received for the Local Coronavirus Relief Fund from the CARES Act.
- ➤ The \$128,662 was received in July and is shown in Fund 312, the Local Coronavirus Relief Fund.
- ➤ No other unusual items in the month of August.