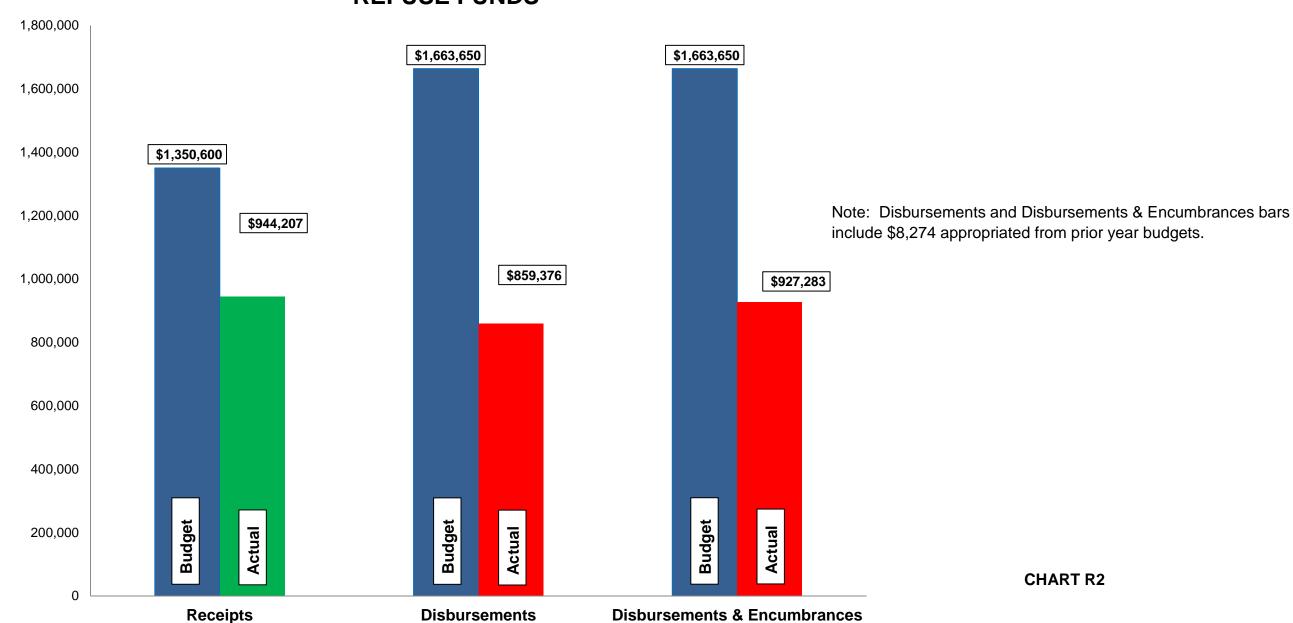

## Budget, Revenues & Expenditures as of August 31, 2020 REFUSE FUNDS

#### Refuse Fund:

- ➤ Refuse revenues and expenditures are approximately 70% and 52% of budget, respectively.
- ➤ No unusual items in the month of August.