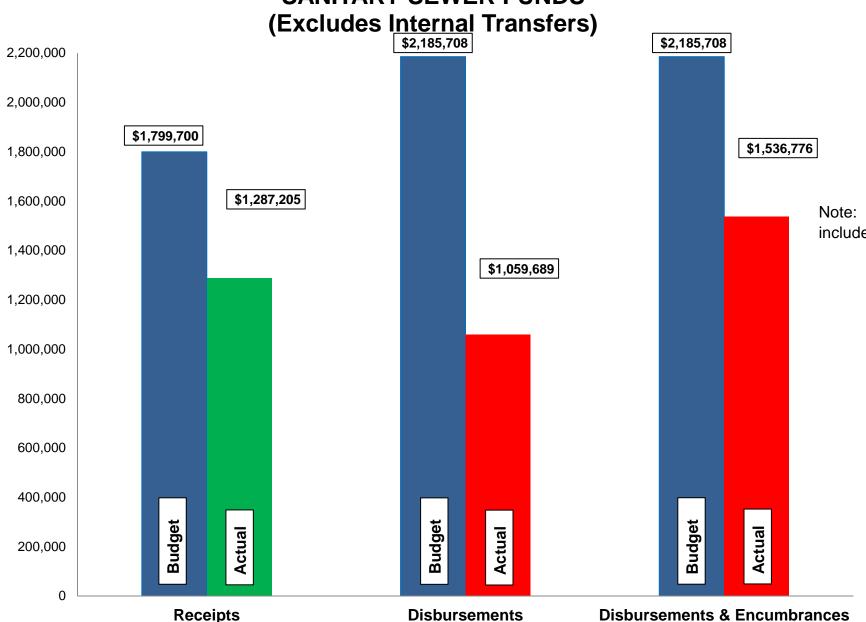

## Fund Balance Report Reflecting Year-to-Date Receipts and Expenditures, including Prior-Year Obligations and Encumbrances for the period ended August 31, 2020 SANITARY SEWER FUNDS

| #          | Fund<br>Name                                                   | Beginning<br>Unencumbered<br>Balance | Encumbrances | Beginning<br>Cash<br>Balance | Y-T-D Total<br>Receipts | Available<br>Funds   | Y-T-D Total<br>Disbursements | Ending<br>Cash<br>Balance | Encumbrances      | Ending<br>Unencumbered<br>Balance | Change in<br>Cash<br>Balance | Change in<br>Unencumbered<br>Balance |
|------------|----------------------------------------------------------------|--------------------------------------|--------------|------------------------------|-------------------------|----------------------|------------------------------|---------------------------|-------------------|-----------------------------------|------------------------------|--------------------------------------|
| 607<br>608 | Sanitary Sewer Disp. and Maint.<br>Sewer Improve/Equip Replace | 1,020,414<br>529,067                 | 319,518<br>- | 1,339,932<br>529,067         | 1,287,205<br>200,000    | 2,627,137<br>729,067 | 1,259,689                    | 1,367,448<br>729,067      | 97,087<br>380,000 | 1,270,361<br>349,067              | 27,516<br>200,000            | 249,947<br>(180,000)                 |
|            | Total                                                          | 1,549,481                            | 319,518      | 1,868,999                    | 1,487,205               | 3,356,204            | 1,259,689                    | 2,096,515                 | 477,087           | 1,619,428                         | 227,516                      | 69,947                               |

#### Current Revenue as Compared to Annual Estimates for the period ended August 31, 2020

| #   | Fund<br>Name                    | Budgeted<br>Outside<br>Receipts | YTD<br>Outside<br>Receipts | %<br>of<br>Budget | Net<br>Difference<br>(\$) | Budgeted<br>Transfer<br>Receipts | YTD<br>Transfer<br>Receipts | %<br>of<br>Budget | Budgeted<br>Total<br>Receipts | YTD<br>Total<br>Receipts | %<br>of<br>Budget |
|-----|---------------------------------|---------------------------------|----------------------------|-------------------|---------------------------|----------------------------------|-----------------------------|-------------------|-------------------------------|--------------------------|-------------------|
| 607 | Sanitary Sewer Disp. and Maint. | 1,799,700                       | 1,287,205                  | 72                | (512,495)                 | -                                | -                           | -                 | 1,799,700                     | 1,287,205                | 72                |
| 608 | Sewer Improve/Equip Replace     | 4 700 700                       | 4 007 005                  | -                 | (540,405)                 | 200,000                          | 200,000                     | 100               | 200,000                       | 200,000                  | 100               |
|     | Total _                         | 1,799,700                       | 1,287,205                  | 72                | (512,495)                 | 200,000                          | 200,000                     | -                 | 1,999,700                     | 1,487,205                | 74                |

### Current Disbursements, including Encumbrances, as Compared to Annual Estimates for the period ended August 31, 2020 $\,$

| #          | Fund<br>Name                                                   | Budgeted<br>Outside<br>Disbursements | YTD<br>Outside<br>Disbursements | %<br>of<br>Budget | Encumbrances      | YTD Outside Disbursements & Encumbrances | %<br>of<br>Budget | Budgeted<br>Transfer<br>Disbursements | YTD<br>Transfer<br>Disbursements | %<br>of<br>Budget | Budgeted<br>Total<br>Disbursements | YTD Total<br>Disb., Enc. &<br>Tfrs | %<br>of<br>Budget |
|------------|----------------------------------------------------------------|--------------------------------------|---------------------------------|-------------------|-------------------|------------------------------------------|-------------------|---------------------------------------|----------------------------------|-------------------|------------------------------------|------------------------------------|-------------------|
| 607<br>608 | Sanitary Sewer Disp. and Maint.<br>Sewer Improve/Equip Replace | 1,805,708<br>380,000                 | 1,059,689                       | 59<br>-           | 97,087<br>380,000 | 1,156,776<br>380,000                     | 64<br>100         | 200,000                               | 200,000                          | 100               | 2,005,708<br>380,000               | 1,356,776<br>380,000               | 68<br>100         |
|            | Total                                                          | 2,185,708 (1)                        | 1,059,689                       | 48                | 477,087           | 1,536,776                                | 70                | 200,000                               | 200,000                          | -                 | 2,385,708                          | 1,736,776                          | 73                |

## Budget, Revenues & Expenditures as of August 31, 2020 SANITARY SEWER FUNDS (Excludes Internal Transfers)

Note: Disbursements and Disbursements & Encumbrances bars include \$319,518 appropriated from prior year budgets.