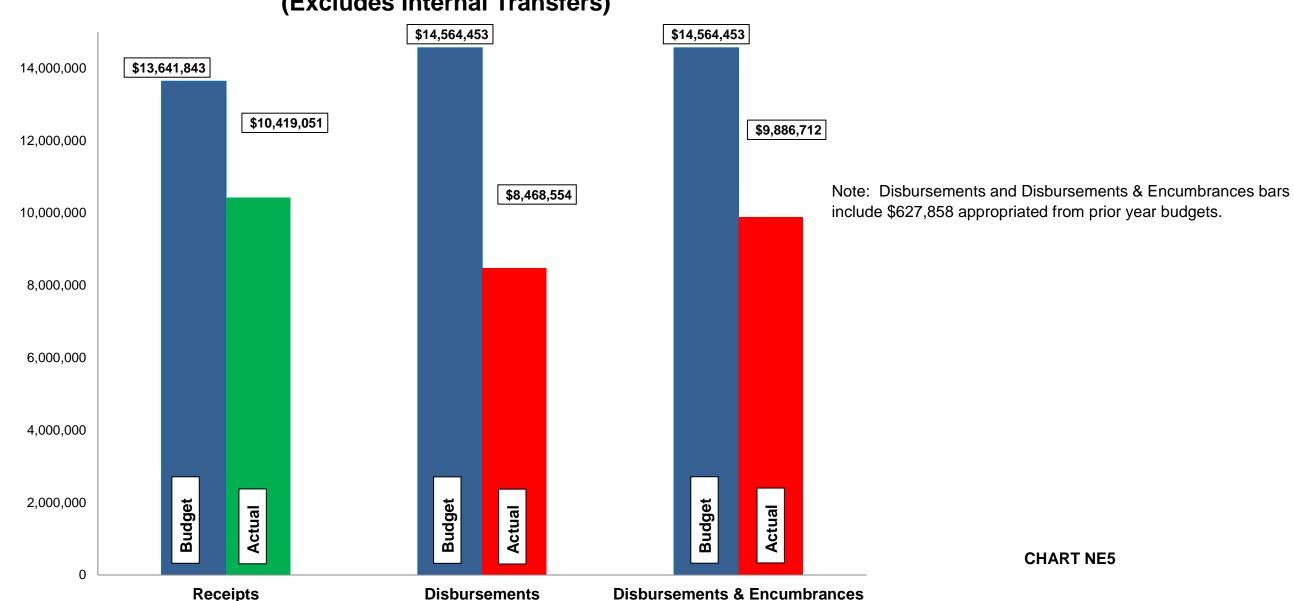

# Budget, Revenues & Expenditures as of August 31, 2020 GENERAL CITY SERVICES (Excludes Internal Transfers)

#### General City Services:

- For Gross Income Tax collections are at 74.34% of the budgeted \$8.35M. April and May are normally our largest collection months. The full impact of COVID-19 on collections and the economy is not yet known. The gross and net 2020 collections are more than YTD August 2019 by 3.90% and 3.60%, respectively.
- ➤ Our Real Estate tax collections total \$2,463,795; 93.72% of budget.
- ➤ General Fund revenues are 79% of budget and total General City Services revenues are 76% of budget.
- ➤ General Fund expenditures are 63% of budget and total General City Services expenditures are 58% of budget.
- ➤ Budgeted disbursements for General City Services include \$13,407,933 in original appropriations plus the following supplemental appropriation:
  - ➤ \$400,000 approved April 6, 2020 for the acquisition of real estate in preparation for a future storm sewer capital project.
  - ➤ \$128,662 approved July 20, 2020 for the revenue received for the Local Coronavirus Relief Fund from the CARES Act.
- ➤ The \$128,662 was received in July and is shown in Fund 312, the Local Coronavirus Relief Fund.
- ➤ No other unusual items in the month of August.