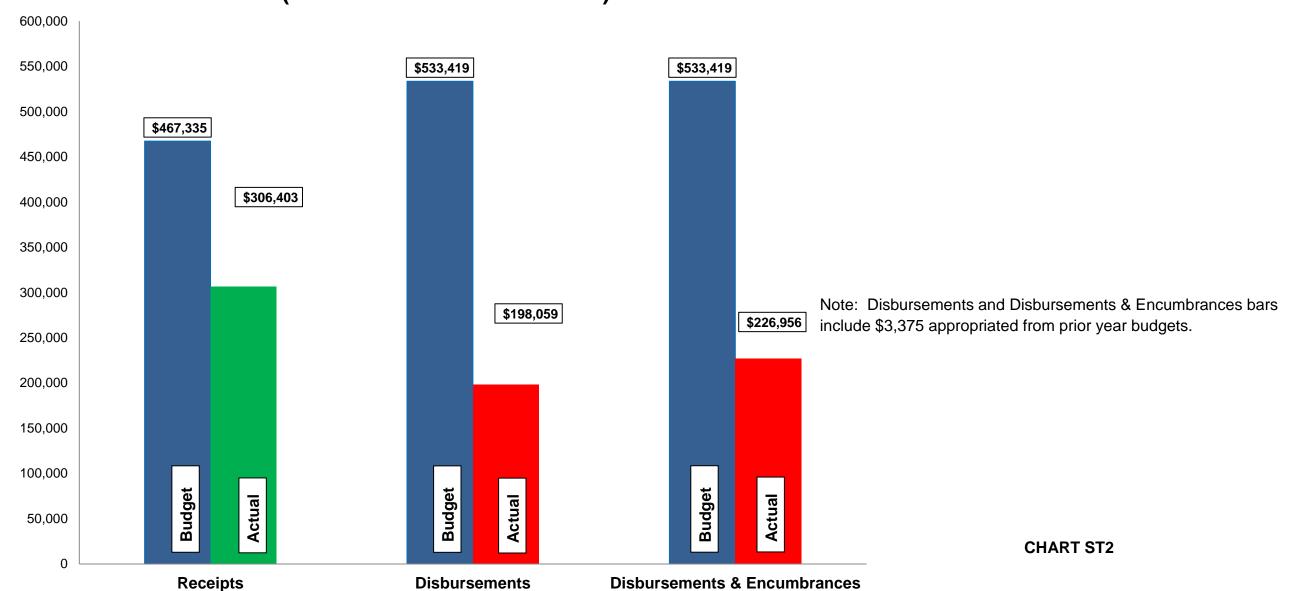

### Fund Balance Report Reflecting Year-to-Date Receipts and Expenditures, including Prior-Year Obligations and Encumbrances for the period ended August 31, 2020 STORMWATER FUNDS

| #   | Fund<br>Name                     | Beginning<br>Unencumbered<br>Balance | Encumbrances | Beginning<br>Cash<br>Balance | Y-T-D Total<br>Receipts | Available<br>Funds | Y-T-D Total<br>Disbursements | Ending<br>Cash<br>Balance | Encumbrances | Ending<br>Unencumbered<br>Balance | Change in<br>Cash<br>Balance | Change in<br>Unencumbered<br>Balance |
|-----|----------------------------------|--------------------------------------|--------------|------------------------------|-------------------------|--------------------|------------------------------|---------------------------|--------------|-----------------------------------|------------------------------|--------------------------------------|
| 615 | Stormwater Utility               | 168,305                              | 3,375        | 171,680                      | 306,403                 | 478,083            | 218,059                      | 260,024                   | 28,897       | 231,127                           | 88,344                       | 62,822                               |
| 616 | Stormwater Improve/Equip Replace | 149,996                              | -            | 149,996                      | 20,000                  | 169,996            | -                            | 169,996                   | -            | 169,996                           | 20,000                       | 20,000                               |
|     | Total                            | 318,301                              | 3,375        | 321,676                      | 326,403                 | 648,079            | 218,059                      | 430,020                   | 28,897       | 401,123                           | 108,344                      | 82,822                               |

#### Current Revenue as Compared to Annual Estimates for the period ended August 31, 2020

| #          | Fund<br>Name                                        | Budgeted<br>Outside<br>Receipts | YTD<br>Outside<br>Receipts | %<br>of<br>Budget | Net<br>Difference<br>(\$) | Budgeted<br>Transfer<br>Receipts | YTD<br>Transfer<br>Receipts | %<br>of<br>Budget | Budgeted<br>Total<br>Receipts | YTD<br>Total<br>Receipts | %<br>of<br>Budget |
|------------|-----------------------------------------------------|---------------------------------|----------------------------|-------------------|---------------------------|----------------------------------|-----------------------------|-------------------|-------------------------------|--------------------------|-------------------|
| 615<br>616 | Stormwater Utility Stormwater Improve/Equip Replace | 467,335<br>-                    | 306,403                    | 66<br>-           | (160,932)<br>-            | 20,000                           | 20,000                      | -<br>100          | 467,335<br>20,000             | 306,403<br>20,000        | 66<br>100         |
|            | Total                                               | 467,335                         | 306,403                    | 66                | (160,932)                 | 20,000                           | 20,000                      | -                 | 487,335                       | 326,403                  | 67                |

#### Current Disbursements, including Encumbrances, as Compared to Annual Estimates for the period ended August 31, 2020

| #          | Fund<br>Name                                           | Budgeted<br>Outside<br>Disbursements | YTD<br>Outside<br>Disbursements | %<br>of<br>Budget | Encumbrances | YTD Outside Disbursements & Encumbrances | %<br>of<br>Budget | Budgeted<br>Transfer<br>Disbursements | YTD<br>Transfer<br>Disbursements | %<br>of<br>Budget | Budgeted<br>Total<br>Disbursements | YTD Total<br>Disb., Enc. &<br>Tfrs | %<br>of<br>Budget |
|------------|--------------------------------------------------------|--------------------------------------|---------------------------------|-------------------|--------------|------------------------------------------|-------------------|---------------------------------------|----------------------------------|-------------------|------------------------------------|------------------------------------|-------------------|
| 615<br>616 | Stormwater Utility<br>Stormwater Improve/Equip Replace | 373,419<br>160,000                   | 198,059<br>-                    | 53<br>-           | 28,897<br>-  | 226,956<br>-                             | 61<br>-           | 20,000                                | 20,000                           | 100<br>-          | 393,419<br>160,000                 | 246,956<br>-                       | 63<br>-           |
|            | Total                                                  | 533,419 (1                           | 198,059                         | 37                | 28,897       | 226,956                                  | 43                | 20,000                                | 20,000                           | -                 | 553,419                            | 246,956                            | 45                |

# Budget, Revenues & Expenditures as of August 31, 2020 STORMWATER FUNDS (Excludes Internal Transfers)

Subject: Monthly Financials – August

The following are the items to note when reviewing August's financials: