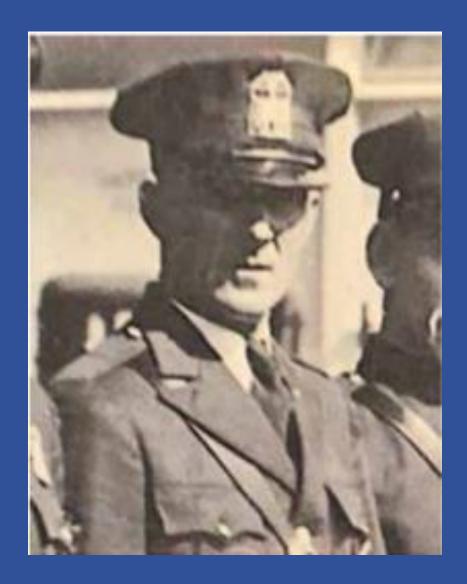

# PATROLMAN CLAUDE MCCORMICK

The Police Memorial

### Claude McCormick

Born on August 15, 1888 in Atlanta, Missouri to Patrick and Mollie McCormick.

Mr. McCormick and his wife Maude (Anna) Moved to Dayton, Ohio in 1911.

M Lain
McConnick Claude (Anna M) police h
16 Patterson rd Oakwood

Oxford av The McCormick Realty Co rm 32 N Main r Dayton-Biltmore McCormick Frank r 112 McLain

WALL, HARDMAN & LANE Certified Public

Accountants