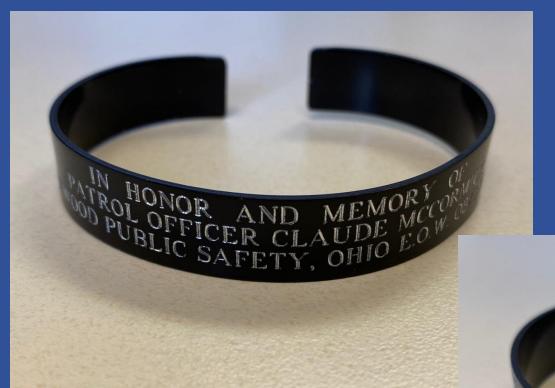

# PATROLMAN CLAUDE MCCORMICK

The Police Memorial

## **End Of Watch**

| TRAFFIC INJURY PROVES FATAL TO POLICEMAN                                                                              |
|-----------------------------------------------------------------------------------------------------------------------|
| Burial of Oakwood Officer Will Take Place in Kansas.                                                                  |
| CLAUDE McCORMICK The body of Claude McCormick, 40, Oakwood pelice officer who was fatally injured when his motorcycle |