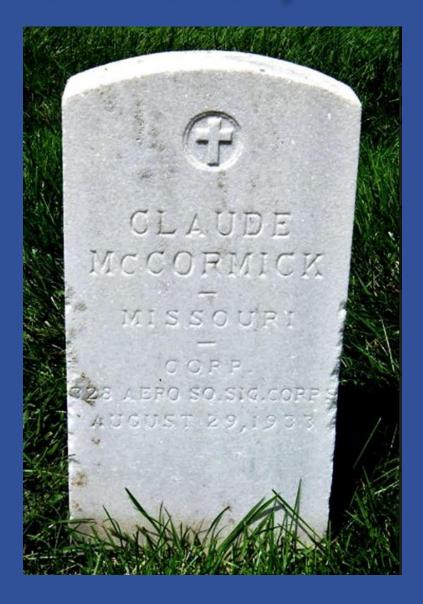

## **End Of Watch**

| TRAFFIC INJURY PROVES FATAL TO POLICEMAN                                                                              |
|-----------------------------------------------------------------------------------------------------------------------|
| Burial of Oakwood Officer Will Take Place in Kansas.                                                                  |
| CLAUDE McCORMICK The body of Claude McCormick, 40, Oakwood pelice officer who was fatally injured when his motorcycle |