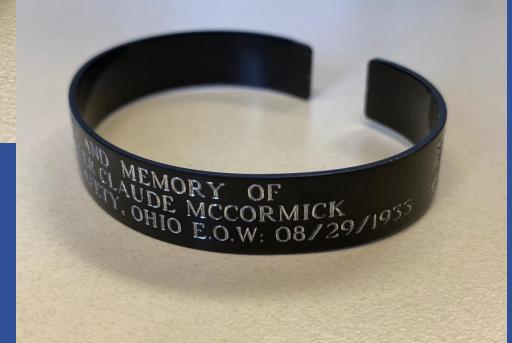

# PATROLMAN CLAUDE MCCORMICK

The Police Memorial

## **End Of Watch**

| TRAFFIC INJURY PROVES FATAL TO POLICEMAN                                                                              |
|-----------------------------------------------------------------------------------------------------------------------|
| Burial of Oakwood Officer Will Take Place in Kansas.                                                                  |
| CLAUDE McCORMICK The body of Claude McCormick, 40, Oakwood pelice officer who was fatally injured when his motorcycle |