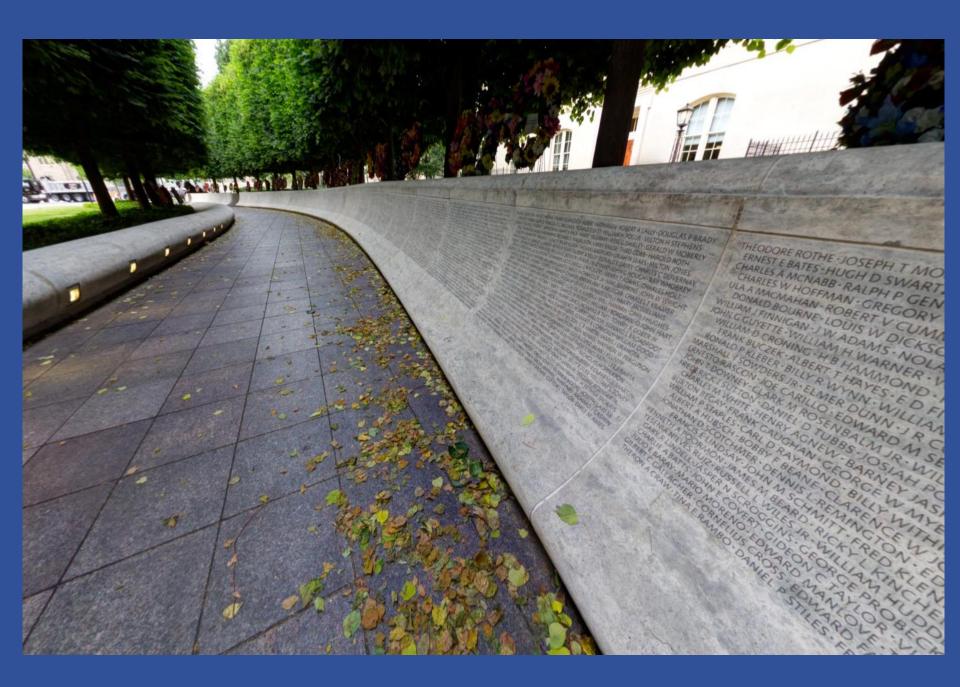

## **End Of Watch**

| TRAFFIC INJURY PROVES FATAL TO POLICEMAN                                                                              |
|-----------------------------------------------------------------------------------------------------------------------|
| Burial of Oakwood Officer Will Take Place in Kansas.                                                                  |
| CLAUDE McCORMICK The body of Claude McCormick, 40, Oakwood pelice officer who was fatally injured when his motorcycle |