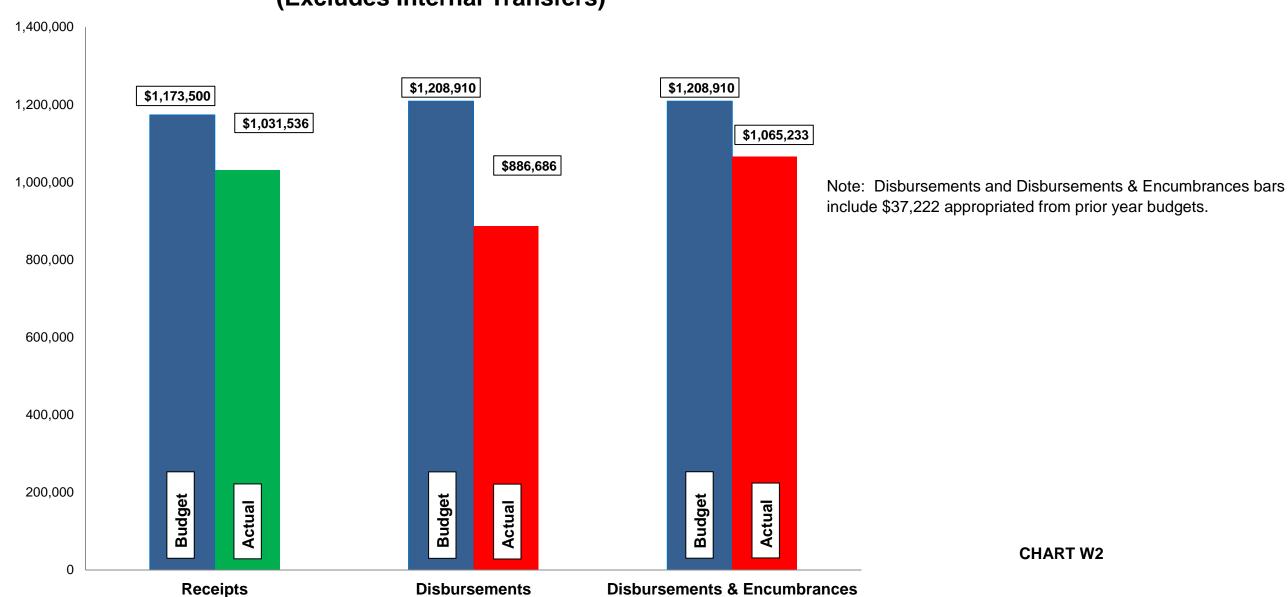

### Current Revenue as Compared to Annual Estimates for the period ended October 31, 2020

| #          | Fund<br>Name                              | Budgeted<br>Outside<br>Receipts | YTD<br>Outside<br>Receipts | %<br>of<br>Budget | Net<br>Difference<br>(\$) | Budgeted<br>Transfer<br>Receipts | YTD<br>Transfer<br>Receipts | %<br>of<br>Budget | Budgeted<br>Total<br>Receipts | YTD<br>Total<br>Receipts | %<br>of<br>Budget |
|------------|-------------------------------------------|---------------------------------|----------------------------|-------------------|---------------------------|----------------------------------|-----------------------------|-------------------|-------------------------------|--------------------------|-------------------|
| 602<br>603 | Waterworks<br>Water Improve/Equip Replace | 1,173,500<br>-                  | 1,031,536                  | 88                | (141,964)<br>-            | -                                | -                           | -                 | 1,173,500<br>-                | 1,031,536                | 88<br>#DIV/0!     |
|            | Total _                                   | 1,173,500                       | 1,031,536                  | 88                | (141,964)                 | -                                | <u>-</u>                    | <u>-</u>          | 1,173,500                     | 1,031,536                | 88                |

#### Current Disbursements, including Encumbrances, as Compared to Annual Estimates for the period ended October 31, 2020

| #          | Fund<br>Name                              | Budgeted<br>Outside<br>Disbursements | YTD<br>Outside<br>Disbursements | %<br>of<br>Budget | Encumbrances      | YTD Outside Disbursements & Encumbrances | %<br>of<br>Budget | Budgeted<br>Transfer<br>Disbursements | YTD<br>Transfer<br>Disbursements | %<br>of<br>Budget | Budgeted<br>Total<br>Disbursements | YTD Total<br>Disb., Enc. &<br>Tfrs | %<br>of<br>Budget |
|------------|-------------------------------------------|--------------------------------------|---------------------------------|-------------------|-------------------|------------------------------------------|-------------------|---------------------------------------|----------------------------------|-------------------|------------------------------------|------------------------------------|-------------------|
| 602<br>603 | Waterworks<br>Water Improve/Equip Replace | 1,152,333<br>56,577                  | 866,048<br>20,638               | 75<br>36          | 142,608<br>35,939 | 1,008,656<br>56,577                      | 88<br>100         | -<br>-                                | -<br>-                           |                   | 1,152,333<br>56,577                | 1,008,656<br>56,577                | 88<br>100         |
|            | Total                                     | 1,208,910 <b>(1)</b>                 | 886,686                         | 73                | 178,547           | 1,065,233                                | 88                | -                                     | -                                | -                 | 1,208,910                          | 1,065,233                          | 88                |

# Budget, Revenues & Expenditures as of October 31, 2020 WATER FUNDS (Excludes Internal Transfers)

#### Enterprise Funds:

- ➤ Budgeted disbursements for Water Funds include \$1,171,688 in original appropriations plus the following supplemental appropriation:
  - ➤ \$60,000 approved October 5, 2020 for the repair of a storm sewer necessary for the operations of the City's water utility.
- ➤ Water revenues and expenditures are approximately 88% and 73% of budget, respectively.
- Sewer revenues are 90% of budget while expenditures are 60% of budget. 75% of our 2019 costs are a result of payments to Dayton and Montgomery County for wastewater treatment.
- > Stormwater revenues are 82% of budget while expenditures are 47%.
- No unusual items in the month of October.