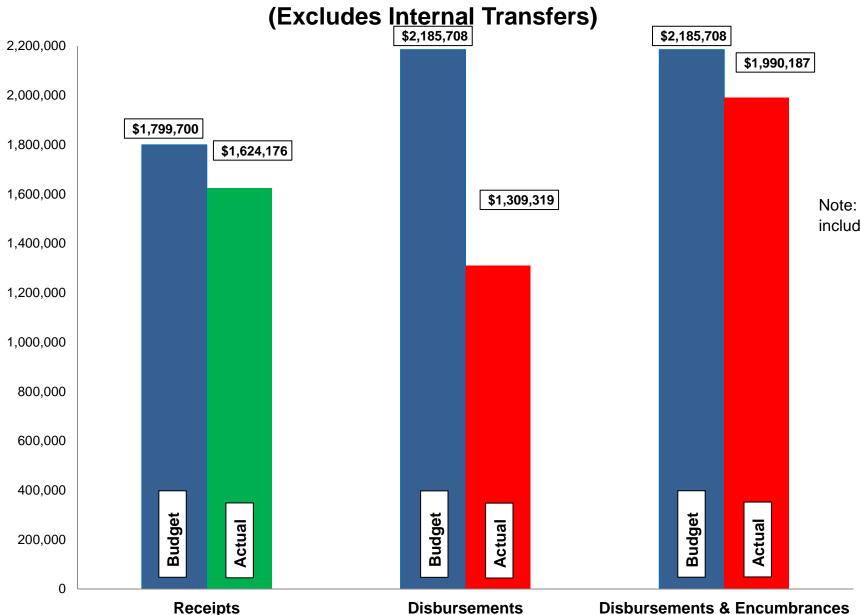

#### Current Revenue as Compared to Annual Estimates for the period ended October 31, 2020

| #   | Fund<br>Name                    | Budgeted<br>Outside<br>Receipts | YTD<br>Outside<br>Receipts | %<br>of<br>Budget | Net<br>Difference<br>(\$) | Budgeted<br>Transfer<br>Receipts | YTD<br>Transfer<br>Receipts | %<br>of<br>Budget | Budgeted<br>Total<br>Receipts | YTD<br>Total<br>Receipts | %<br>of<br>Budget |
|-----|---------------------------------|---------------------------------|----------------------------|-------------------|---------------------------|----------------------------------|-----------------------------|-------------------|-------------------------------|--------------------------|-------------------|
| 607 | Sanitary Sewer Disp. and Maint. | 1,799,700                       | 1,624,176                  | 90                | (175,524)                 | -                                | -                           | -                 | 1,799,700                     | 1,624,176                | 90                |
| 608 | Sewer Improve/Equip Replace     | -                               | -                          | -                 | -                         | 200,000                          | 200,000                     | 100               | 200,000                       | 200,000                  | 100               |
|     | Total                           | 1,799,700                       | 1,624,176                  | 90                | (175,524)                 | 200,000                          | 200,000                     | -                 | 1,999,700                     | 1,824,176                | 91                |

## Current Disbursements, including Encumbrances, as Compared to Annual Estimates for the period ended October 31, 2020

| #   | Fund<br>Name                    | Budgeted<br>Outside<br>Disbursements | YTD<br>Outside<br>Disbursements | %<br>of<br>Budget |         | YTD Outside<br>Disbursements<br>&<br>Encumbrances | %<br>of<br>Budget | Budgeted<br>Transfer<br>Disbursements | YTD<br>Transfer<br>Disbursements | %<br>of<br>Budget | Budgeted<br>Total<br>Disbursements | YTD Total<br>Disb., Enc. &<br>Tfrs | %<br>of<br>Budget |
|-----|---------------------------------|--------------------------------------|---------------------------------|-------------------|---------|---------------------------------------------------|-------------------|---------------------------------------|----------------------------------|-------------------|------------------------------------|------------------------------------|-------------------|
| 607 | Sanitary Sewer Disp. and Maint. | 1,805,708                            | 1,309,319                       | 73                | 300,868 | 1,610,187                                         | 89                | 200,000                               | 200,000                          | 100               | 2,005,708                          | 1,810,187                          | 90                |
| 608 | Sewer Improve/Equip Replace     | 380,000                              | -                               | -                 | 380,000 | 380,000                                           | 100               | -                                     | -                                | -                 | 380,000                            | 380,000                            | 100               |
|     | Total                           | 2,185,708 (                          | 1,309,319                       | 60                | 680,868 | 1,990,187                                         | 91                | 200,000                               | 200,000                          | -                 | 2,385,708                          | 2,190,187                          | 92                |

## Budget, Revenues & Expenditures as of October 31, 2020 SANITARY SEWER FUNDS

Note: Disbursements and Disbursements & Encumbrances bars include \$319,518 appropriated from prior year budgets.

**CHART S2** 

#### Enterprise Funds:

- ➤ Budgeted disbursements for Water Funds include \$1,171,688 in original appropriations plus the following supplemental appropriation:
  - ➤ \$60,000 approved October 5, 2020 for the repair of a storm sewer necessary for the operations of the City's water utility.
- ➤ Water revenues and expenditures are approximately 88% and 73% of budget, respectively.
- Sewer revenues are 90% of budget while expenditures are 60% of budget. 75% of our 2019 costs are a result of payments to Dayton and Montgomery County for wastewater treatment.
- > Stormwater revenues are 82% of budget while expenditures are 47%.
- No unusual items in the month of October.