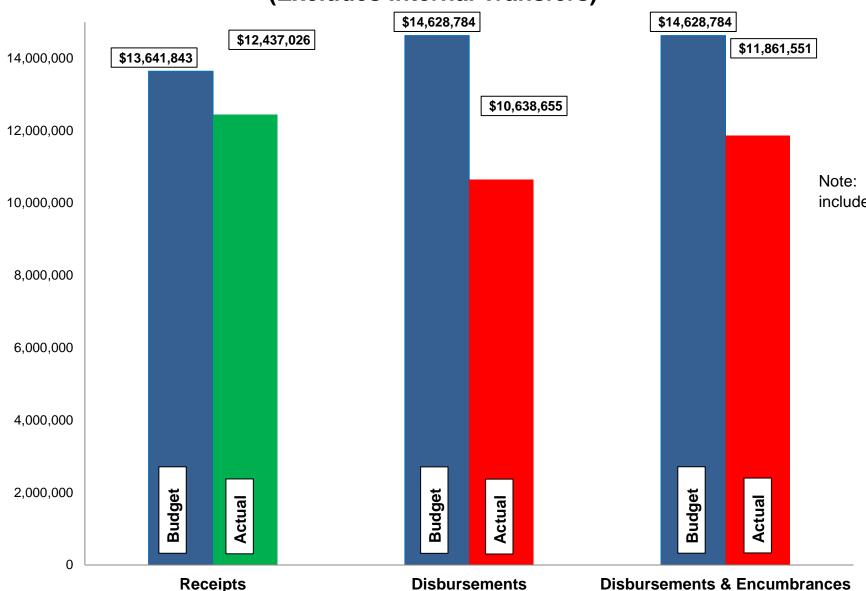

#### Budget, Revenues & Expenditures as of October 31, 2020 GENERAL CITY SERVICES (Excludes Internal Transfers)

Note: Disbursements and Disbursements & Encumbrances bars include \$627,858 appropriated from prior year budgets.

#### General City Services:

- ➤ Gross Income Tax collections are at 90.25% of the budgeted \$8.35M. April and May are normally our largest collection months. The full impact of COVID-19 on collections and the economy is not yet known. The gross and net 2020 collections are more than YTD October 2019 by 3.32% and 2.77%, respectively.
- Our Real Estate tax collections total \$2,498,248; 95.04% of budget.
- ➤ General Fund revenues are 91% of budget and total General City Services revenues are 91% of budget.
- ➤ General Fund expenditures are 78% of budget and total General City Services expenditures are 73% of budget.
- ➤ Budgeted disbursements for General City Services include \$13,407,933 in original appropriations plus the following supplemental appropriations:
  - ➤ \$400,000 approved April 6, 2020 for the acquisition of real estate in preparation for a future storm sewer capital project.
  - ➤ \$128,662 approved July 20, 2020 for the first distribution of revenue received for the Local Coronavirus Relief Fund from the CARES Act.
  - ➤ \$64,331 approved September 21, 2020 for the second distribution of revenue received for the Local Coronavirus Relief Fund from the CARES Act
  - ➤ \$322,015 was received in October and was approved November 2, 2020 for the third distribution of revenue for the Local Coronavirus Relief Fund from the CARES Act.
- ➤ The \$322,015 was received in October and is shown in Fund 312, the Local Coronavirus Relief Fund. Total revenues received YTD are \$515,008.
- No other unusual items in the month of October.