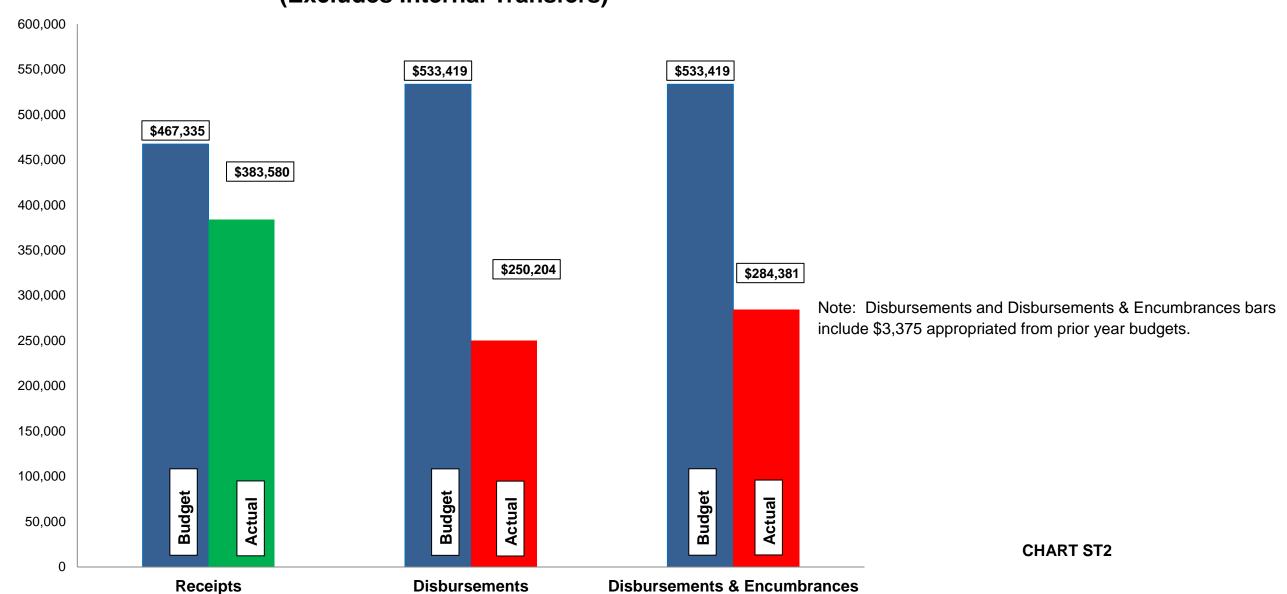

#### **Current Revenue as Compared to Annual Estimates** for the period ended October 31, 2020

| #          | Fund<br>Name                                           | Budgeted<br>Outside<br>Receipts | YTD<br>Outside<br>Receipts | %<br>of<br>Budget | Net<br>Difference<br>(\$) | Budgeted<br>Transfer<br>Receipts | YTD<br>Transfer<br>Receipts | %<br>of<br>Budget | Budgeted<br>Total<br>Receipts | YTD<br>Total<br>Receipts | %<br>of<br>Budget |
|------------|--------------------------------------------------------|---------------------------------|----------------------------|-------------------|---------------------------|----------------------------------|-----------------------------|-------------------|-------------------------------|--------------------------|-------------------|
| 615<br>616 | Stormwater Utility<br>Stormwater Improve/Equip Replace | 467,335<br>-                    | 383,580<br>-               | 82                | (83,755)                  | -<br>20,000                      | -<br>20,000                 | -<br>100          | 467,335<br>20,000             | 383,580<br>20,000        | 82<br>100         |
|            | Total _                                                | 467,335                         | 383,580                    | 82                | (83,755)                  | 20,000                           | 20,000                      | -                 | 487,335                       | 403,580                  | 83                |

#### **Current Disbursements, including Encumbrances, as Compared to Annual Estimates** for the period ended October 31, 2020

| #          | Fund<br>Name                                           | Budgeted<br>Outside<br>Disbursements | YTD<br>Outside<br>Disbursements | %<br>of<br>Budget | Encumbrances    | YTD Outside Disbursements & Encumbrances | %<br>of<br>Budget | Budgeted<br>Transfer<br>Disbursements | YTD<br>Transfer<br>Disbursements | %<br>of<br>Budget | Budgeted<br>Total<br>Disbursements | YTD Total<br>Disb., Enc. &<br>Tfrs | %<br>of<br>Budget |
|------------|--------------------------------------------------------|--------------------------------------|---------------------------------|-------------------|-----------------|------------------------------------------|-------------------|---------------------------------------|----------------------------------|-------------------|------------------------------------|------------------------------------|-------------------|
| 615<br>616 | Stormwater Utility<br>Stormwater Improve/Equip Replace | 373,419<br>160,000                   | 250,204<br>-                    | 67<br>-           | 28,447<br>5,730 | 278,651<br>5,730                         | 75<br>-           | 20,000                                | 20,000                           | 100               | 393,419<br>160,000                 | 298,651<br>5,730                   | 76<br>-           |
|            | Total                                                  | 533,419 (1)                          | 250,204                         | 47                | 34,177          | 284,381                                  | 53                | 20,000                                | 20,000                           | -                 | 553,419                            | 304,381                            | 55                |

# Budget, Revenues & Expenditures as of October 31, 2020 STORMWATER FUNDS (Excludes Internal Transfers)

Subject: Monthly Financials – October

The following are the items to note when reviewing October's financials:

#### Enterprise Funds:

- ➤ Budgeted disbursements for Water Funds include \$1,171,688 in original appropriations plus the following supplemental appropriation:
  - ➤ \$60,000 approved October 5, 2020 for the repair of a storm sewer necessary for the operations of the City's water utility.
- ➤ Water revenues and expenditures are approximately 88% and 73% of budget, respectively.
- Sewer revenues are 90% of budget while expenditures are 60% of budget. 75% of our 2019 costs are a result of payments to Dayton and Montgomery County for wastewater treatment.
- > Stormwater revenues are 82% of budget while expenditures are 47%.
- No unusual items in the month of October.