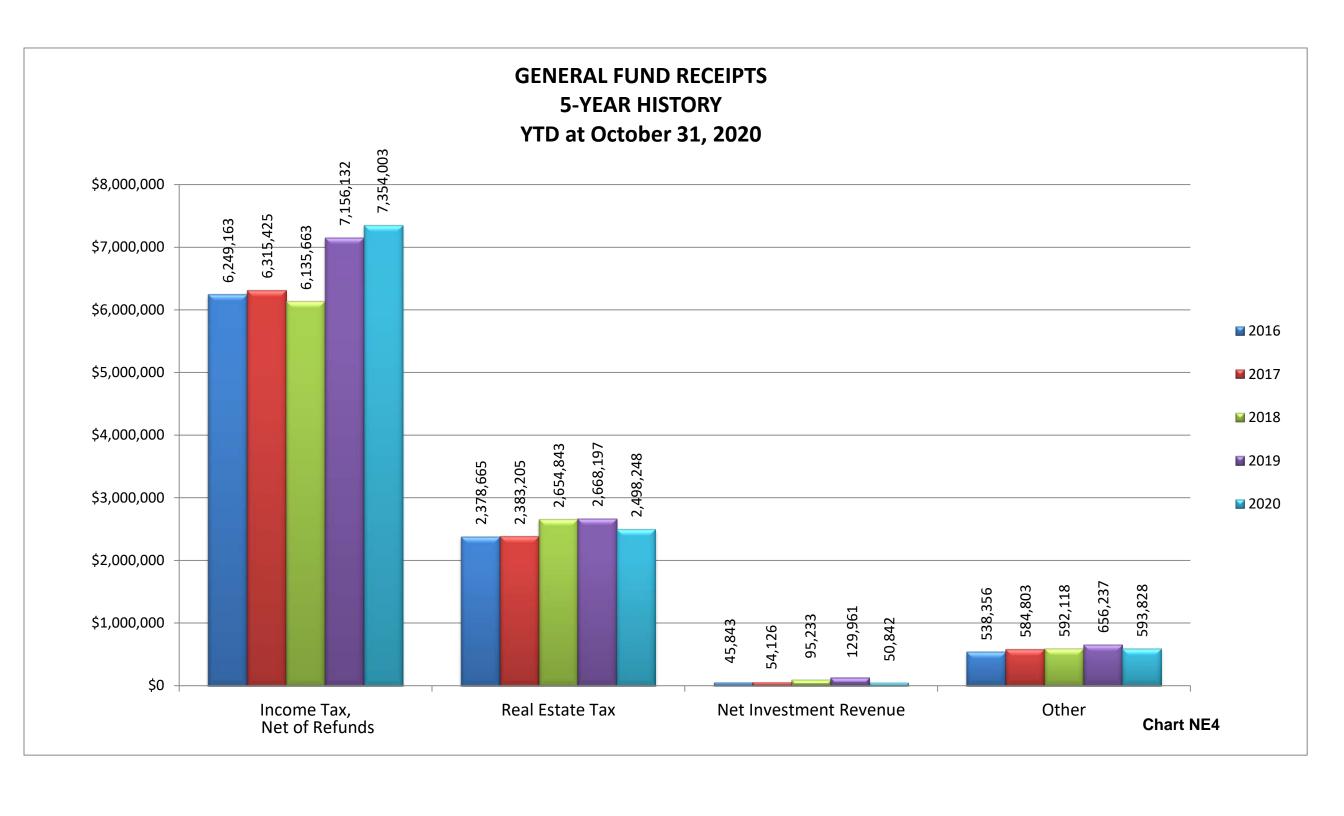

#### General City Services:

- ➤ Gross Income Tax collections are at 90.25% of the budgeted \$8.35M. April and May are normally our largest collection months. The full impact of COVID-19 on collections and the economy is not yet known. The gross and net 2020 collections are more than YTD October 2019 by 3.32% and 2.77%, respectively.
- Our Real Estate tax collections total \$2,498,248; 95.04% of budget.
- ➤ General Fund revenues are 91% of budget and total General City Services revenues are 91% of budget.
- ➤ General Fund expenditures are 78% of budget and total General City Services expenditures are 73% of budget.
- ➤ Budgeted disbursements for General City Services include \$13,407,933 in original appropriations plus the following supplemental appropriations:
  - ➤ \$400,000 approved April 6, 2020 for the acquisition of real estate in preparation for a future storm sewer capital project.
  - ➤ \$128,662 approved July 20, 2020 for the first distribution of revenue received for the Local Coronavirus Relief Fund from the CARES Act.
  - ➤ \$64,331 approved September 21, 2020 for the second distribution of revenue received for the Local Coronavirus Relief Fund from the CARES Act
  - ➤ \$322,015 was received in October and was approved November 2, 2020 for the third distribution of revenue for the Local Coronavirus Relief Fund from the CARES Act.
- ➤ The \$322,015 was received in October and is shown in Fund 312, the Local Coronavirus Relief Fund. Total revenues received YTD are \$515,008.
- No other unusual items in the month of October.