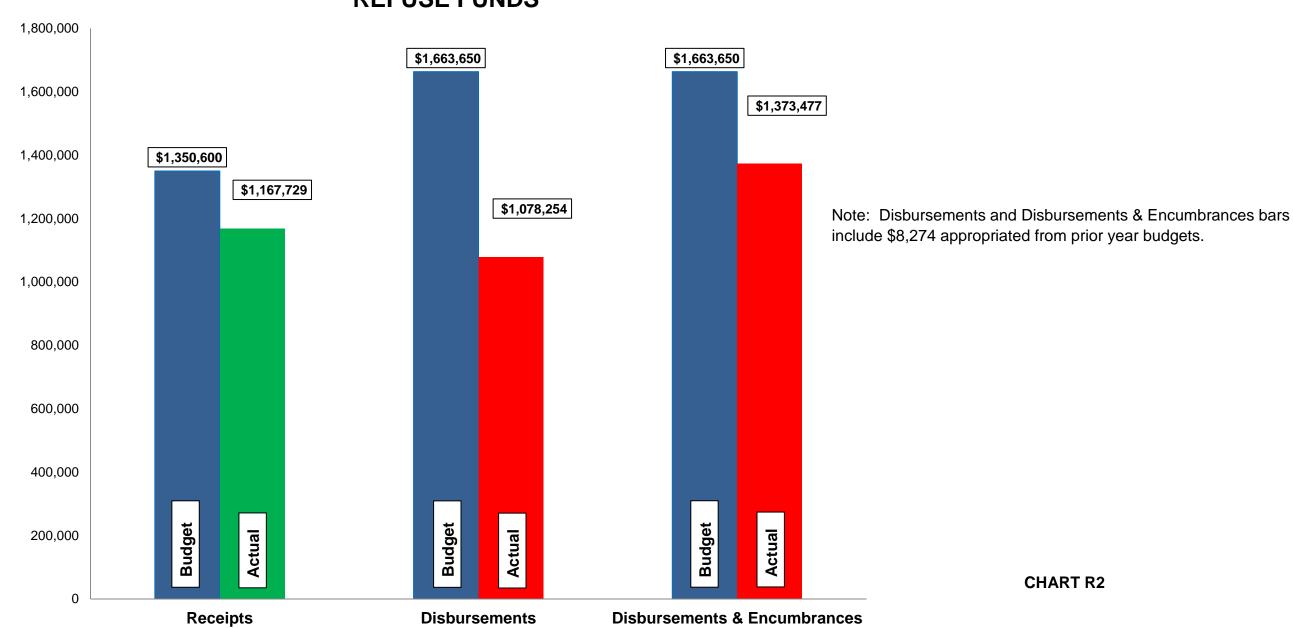

## Budget, Revenues & Expenditures as of October 31, 2020 REFUSE FUNDS

#### Refuse Fund:

- ➤ Refuse revenues and expenditures are approximately 86% and 65% of budget, respectively.
- ➤ No unusual items in the month of October.