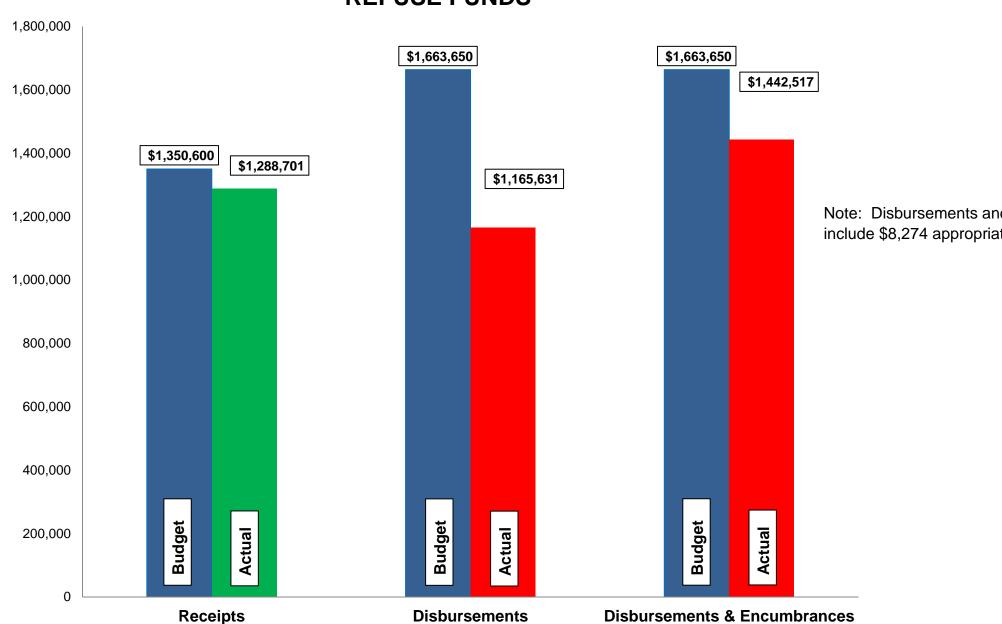

# Budget, Revenues & Expenditures as of November 30, 2020 REFUSE FUNDS

Note: Disbursements and Disbursements & Encumbrances bars include \$8,274 appropriated from prior year budgets.

**CHART R2** 

#### Refuse Fund:

- ➤ Refuse revenues and expenditures are approximately 95% and 70% of budget, respectively.
- ➤ No unusual items in the month of November.