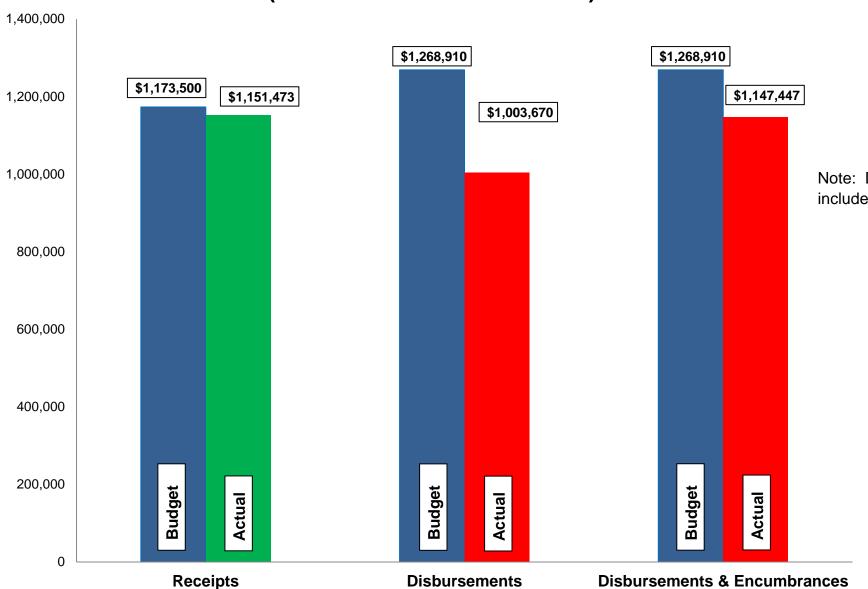

### Current Revenue as Compared to Annual Estimates for the period ended November 30, 2020

| #          | Fund<br>Name                              | Budgeted<br>Outside<br>Receipts | YTD<br>Outside<br>Receipts | %<br>of<br>Budget | Net<br>Difference<br>(\$) | Budgeted<br>Transfer<br>Receipts | YTD<br>Transfer<br>Receipts | %<br>of<br>Budget | Budgeted<br>Total<br>Receipts | YTD<br>Total<br>Receipts | %<br>of<br>Budget |
|------------|-------------------------------------------|---------------------------------|----------------------------|-------------------|---------------------------|----------------------------------|-----------------------------|-------------------|-------------------------------|--------------------------|-------------------|
| 602<br>603 | Waterworks<br>Water Improve/Equip Replace | 1,173,500<br>-                  | 1,151,473<br>-             | 98                | (22,027)                  | -<br>60,000                      | -<br>60,000                 | -<br>100          | 1,173,500<br>60,000           | 1,151,473<br>60,000      | 98<br>100         |
|            | Total                                     | 1,173,500                       | 1,151,473                  | 98                | (22,027)                  | 60,000                           | 60,000                      | -                 | 1,233,500                     | 1,211,473                | 98                |

### Current Disbursements, including Encumbrances, as Compared to Annual Estimates for the period ended November 30, 2020

| #          | Fund<br>Name                              | Budgeted<br>Outside<br>Disbursements | YTD<br>Outside<br>Disbursements | %<br>of<br>Budget | Encumbrances     | YTD Outside Disbursements & Encumbrances | %<br>of<br>Budget | Budgeted<br>Transfer<br>Disbursements | YTD<br>Transfer<br>Disbursements | %<br>of<br>Budget | Budgeted<br>Total<br>Disbursements | YTD Total<br>Disb., Enc. &<br>Tfrs | %<br>of<br>Budget |
|------------|-------------------------------------------|--------------------------------------|---------------------------------|-------------------|------------------|------------------------------------------|-------------------|---------------------------------------|----------------------------------|-------------------|------------------------------------|------------------------------------|-------------------|
| 602<br>603 | Waterworks<br>Water Improve/Equip Replace | 1,152,333<br>116,577                 | 953,199<br>50,471               | 83<br>43          | 88,251<br>55,526 | 1,041,450<br>105,997                     | 90<br>91          | -                                     | 60,000                           | -                 | 1,152,333<br>116,577               | 1,101,450<br>105,997               | 96<br>91          |
|            | Total                                     | 1,268,910 <b>(1</b> )                | 1,003,670                       | 79                | 143,777          | 1,147,447                                | 90                | -                                     | 60,000                           | -                 | 1,268,910                          | 1,207,447                          | 95                |

# Budget, Revenues & Expenditures as of November 30, 2020 WATER FUNDS (Excludes Internal Transfers)

Note: Disbursements and Disbursements & Encumbrances bars include \$37,222 appropriated from prior year budgets.