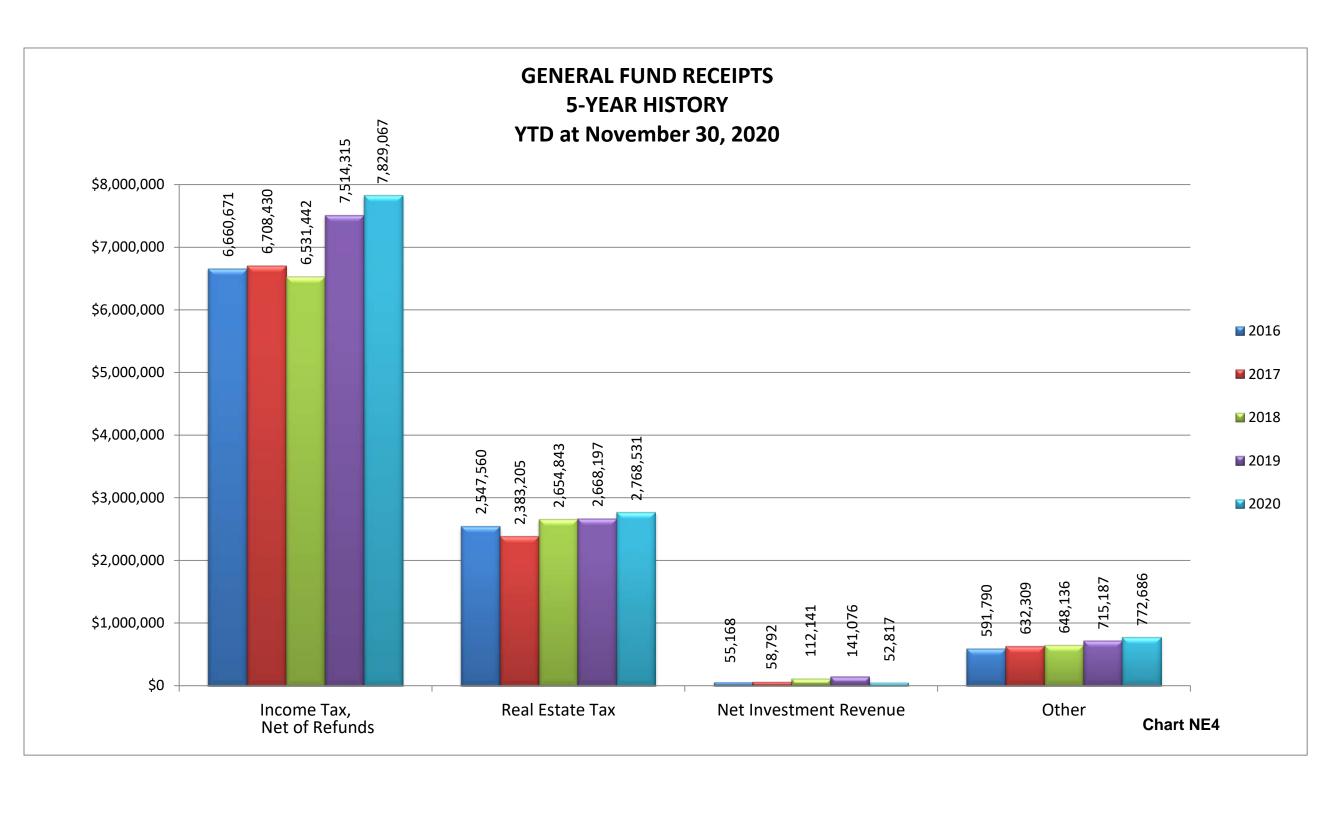

**CHART NE1** 

#### General City Services:

- ➤ Gross Income Tax collections are at 95.94% of the budgeted \$8.35M. April and May are normally our largest collection months. The gross and net 2020 collections are more than YTD November 2019 by 4.35% and 4.19%, respectively.
- ➤ Our Real Estate tax collections total \$2,768,531; 105.32% of budget. The 5.32% over budget is primarily the result of our collection rate on real estate taxes. The County requests that our budget be set at 95% of expected real estate tax collections; our collections are closer to 99%.
- ➤ General Fund revenues are 99% of budget and total General City Services revenues are 99% of budget.
- ➤ General Fund expenditures are 83% of budget and total General City Services expenditures are 77% of budget.
- ➤ Budgeted disbursements for General City Services include \$13,407,933 in original appropriations plus the following supplemental appropriations:
  - \$400,000 approved April 6, 2020 for the acquisition of real estate in preparation for a future storm sewer capital project.
  - ➤ \$128,662 approved July 20, 2020 for the first distribution of revenue received for the Local Coronavirus Relief Fund from the CARES Act.
  - ➤ \$64,331 approved September 21, 2020 for the second distribution of revenue received for the Local Coronavirus Relief Fund from the CARES Act.
  - ➤ \$322,015 approved November 2, 2020 for the third distribution of revenue received for the Local Coronavirus Relief Fund from the CARES Act.
- An additional amount of \$2,821.30 in CARES Act funding was received in November and a supplemental appropriation will be presented in December. Total CARES Act revenues received YTD are \$517,829.
- ➤ \$152,000 in unbudgeted revenue was received from the Bureau of Workers' Compensation. The revenue was a rebate of 2019 premiums. \$122,000 was allocated to General City Services and \$30,000 to refuse, water, sanitary sewer and stormwater utilities.
- No other unusual items in the month of November.