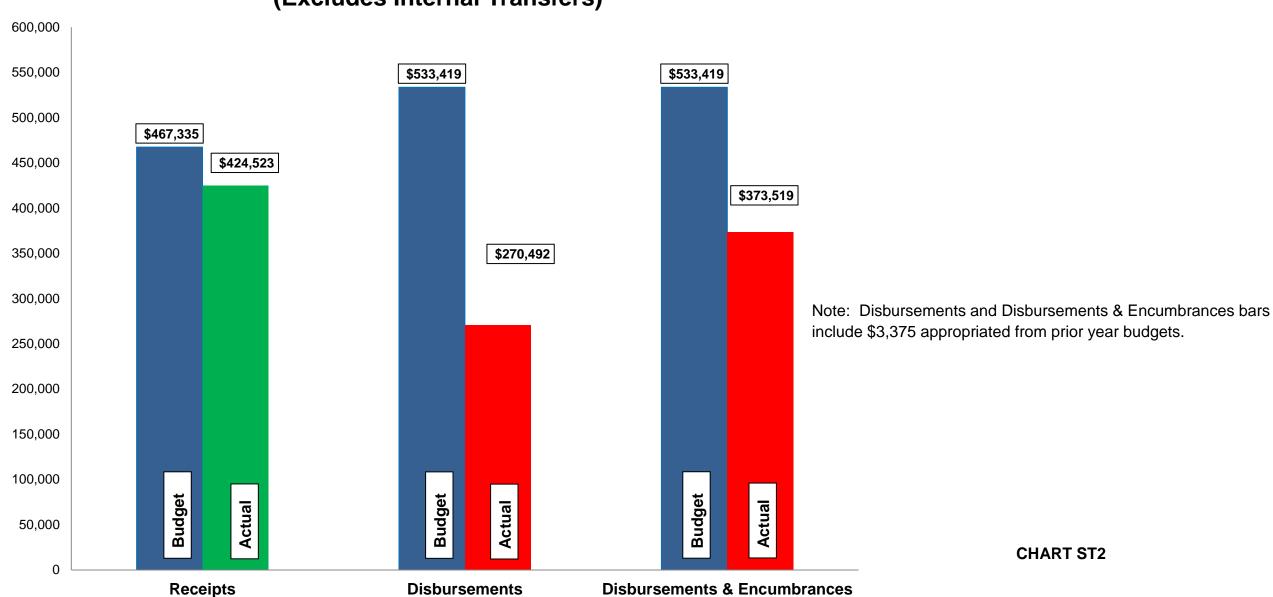

#### **Current Revenue as Compared to Annual Estimates** for the period ended November 30, 2020

| #          | Fund<br>Name                                           | Budgeted<br>Outside<br>Receipts | YTD<br>Outside<br>Receipts | %<br>of<br>Budget | Net<br>Difference<br>(\$) | Budgeted<br>Transfer<br>Receipts | YTD<br>Transfer<br>Receipts | %<br>of<br>Budget | Budgeted<br>Total<br>Receipts | YTD<br>Total<br>Receipts | %<br>of<br>Budget |
|------------|--------------------------------------------------------|---------------------------------|----------------------------|-------------------|---------------------------|----------------------------------|-----------------------------|-------------------|-------------------------------|--------------------------|-------------------|
| 615<br>616 | Stormwater Utility<br>Stormwater Improve/Equip Replace | 467,335<br>-                    | 424,523<br>-               | 91<br>-           | (42,812)<br>-             | -<br>20,000                      | -<br>20,000                 | -<br>100          | 467,335<br>20,000             | 424,523<br>20,000        | 91<br>100         |
|            | Total _                                                | 467,335                         | 424,523                    | 91                | (42,812)                  | 20,000                           | 20,000                      | -                 | 487,335                       | 444,523                  | 91                |

#### **Current Disbursements, including Encumbrances, as Compared to Annual Estimates** for the period ended November 30, 2020

| #          | Fund<br>Name                                        | Budgeted<br>Outside<br>Disbursements | YTD<br>Outside<br>Disbursements | %<br>of<br>Budget |                  | YTD Outside Disbursements & Encumbrances | %<br>of<br>Budget | Budgeted<br>Transfer<br>Disbursements | YTD<br>Transfer<br>Disbursements | %<br>of<br>Budget | Budgeted<br>Total<br>Disbursements | YTD Total<br>Disb., Enc. &<br>Tfrs | %<br>of<br>Budget |
|------------|-----------------------------------------------------|--------------------------------------|---------------------------------|-------------------|------------------|------------------------------------------|-------------------|---------------------------------------|----------------------------------|-------------------|------------------------------------|------------------------------------|-------------------|
| 615<br>616 | Stormwater Utility Stormwater Improve/Equip Replace | 373,419<br>160,000                   | 265,941<br>4,551                | 71<br>-           | 27,508<br>75,519 | 293,449<br>80,070                        | 79<br>-           | 20,000                                | 20,000                           | 100<br>-          | 393,419<br>160,000                 | 313,449<br>80,070                  | 80<br>1           |
|            | Total                                               |                                      |                                 | 51                | 103,027          | 373,519                                  | 70                | 20,000                                | 20,000                           | -                 | 553,419                            | 393,519                            | 71                |

### Budget, Revenues & Expenditures as of November 30, 2020 STORMWATER FUNDS (Excludes Internal Transfers)

Subject: Monthly Financials – November

The following are the items to note when reviewing November's financials: