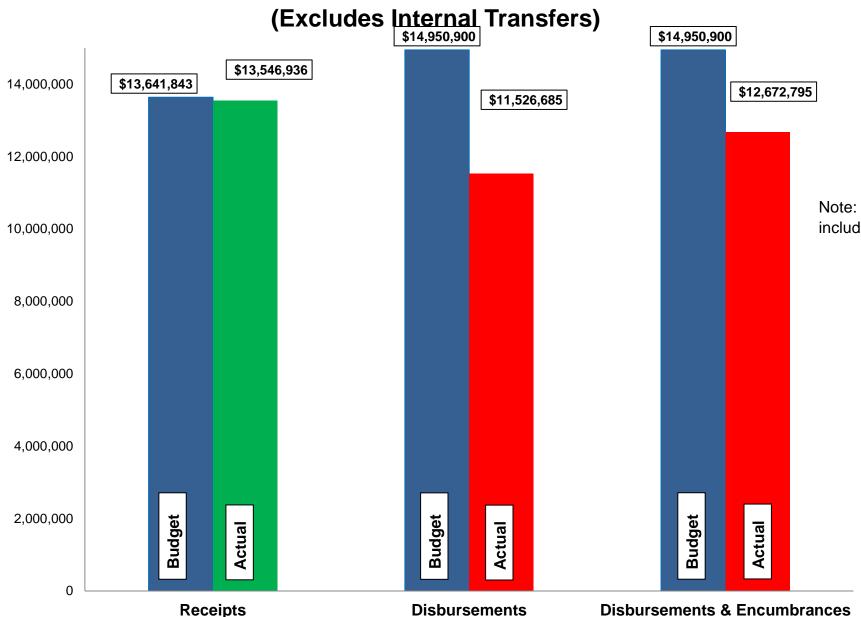

# Budget, Revenues & Expenditures as of November 30, 2020 GENERAL CITY SERVICES (Excluded Internal Transfers)

Note: Disbursements and Disbursements & Encumbrances bars include \$627,858 appropriated from prior year budgets.

#### General City Services:

- ➤ Gross Income Tax collections are at 95.94% of the budgeted \$8.35M. April and May are normally our largest collection months. The gross and net 2020 collections are more than YTD November 2019 by 4.35% and 4.19%, respectively.
- ➤ Our Real Estate tax collections total \$2,768,531; 105.32% of budget. The 5.32% over budget is primarily the result of our collection rate on real estate taxes. The County requests that our budget be set at 95% of expected real estate tax collections; our collections are closer to 99%.
- ➤ General Fund revenues are 99% of budget and total General City Services revenues are 99% of budget.
- ➤ General Fund expenditures are 83% of budget and total General City Services expenditures are 77% of budget.
- ➤ Budgeted disbursements for General City Services include \$13,407,933 in original appropriations plus the following supplemental appropriations:
  - \$400,000 approved April 6, 2020 for the acquisition of real estate in preparation for a future storm sewer capital project.
  - ➤ \$128,662 approved July 20, 2020 for the first distribution of revenue received for the Local Coronavirus Relief Fund from the CARES Act.
  - ➤ \$64,331 approved September 21, 2020 for the second distribution of revenue received for the Local Coronavirus Relief Fund from the CARES Act.
  - ➤ \$322,015 approved November 2, 2020 for the third distribution of revenue received for the Local Coronavirus Relief Fund from the CARES Act.
- An additional amount of \$2,821.30 in CARES Act funding was received in November and a supplemental appropriation will be presented in December. Total CARES Act revenues received YTD are \$517,829.
- ➤ \$152,000 in unbudgeted revenue was received from the Bureau of Workers' Compensation. The revenue was a rebate of 2019 premiums. \$122,000 was allocated to General City Services and \$30,000 to refuse, water, sanitary sewer and stormwater utilities.
- No other unusual items in the month of November.