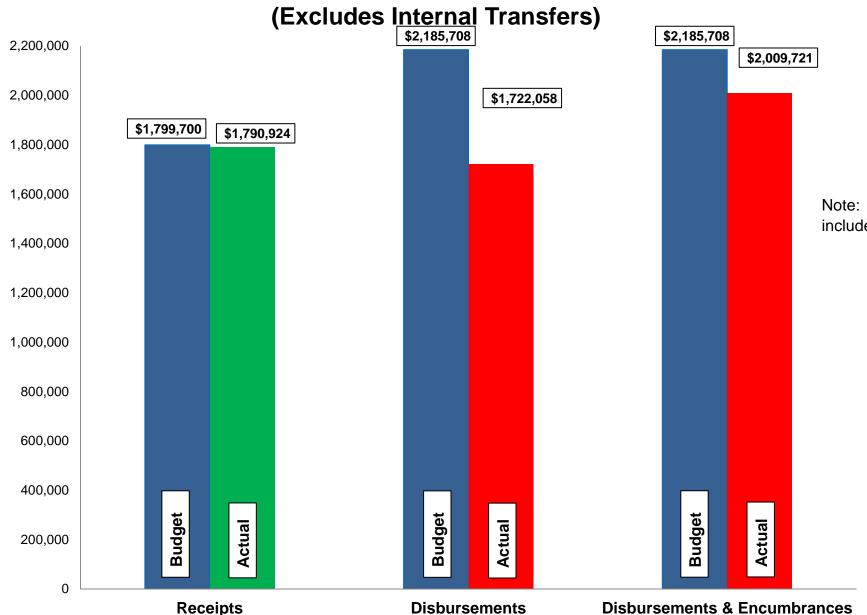

### Current Revenue as Compared to Annual Estimates for the period ended November 30, 2020

| #   | Fund<br>Name                    | Budgeted<br>Outside<br>Receipts | YTD<br>Outside<br>Receipts | %<br>of<br>Budget | Net<br>Difference<br>(\$) | Budgeted<br>Transfer<br>Receipts | YTD<br>Transfer<br>Receipts | %<br>of<br>Budget | Budgeted<br>Total<br>Receipts | YTD<br>Total<br>Receipts | %<br>of<br>Budget |
|-----|---------------------------------|---------------------------------|----------------------------|-------------------|---------------------------|----------------------------------|-----------------------------|-------------------|-------------------------------|--------------------------|-------------------|
| 607 | Sanitary Sewer Disp. and Maint. | 1,799,700                       | 1,790,924                  | 100               | (8,776)                   | -                                | -                           | -                 | 1,799,700                     | 1,790,924                | 100               |
| 608 | Sewer Improve/Equip Replace     | -                               | -                          | -                 | -                         | 200,000                          | 200,000                     | 100               | 200,000                       | 200,000                  | 100               |
|     | Total                           | 1,799,700                       | 1,790,924                  | 100               | (8,776)                   | 200,000                          | 200,000                     | -                 | 1,999,700                     | 1,990,924                | 100               |

### Current Disbursements, including Encumbrances, as Compared to Annual Estimates for the period ended November 30, 2020

| #          | Fund<br>Name                                                   | Budgeted<br>Outside<br>Disbursements | YTD<br>Outside<br>Disbursements | %<br>of<br>Budget | Encumbrances | YTD Outside Disbursements & Encumbrances | %<br>of<br>Budget | Budgeted<br>Transfer<br>Disbursements | YTD<br>Transfer<br>Disbursements | %<br>of<br>Budget | Budgeted<br>Total<br>Disbursements | YTD Total<br>Disb., Enc. &<br>Tfrs | %<br>of<br>Budget |
|------------|----------------------------------------------------------------|--------------------------------------|---------------------------------|-------------------|--------------|------------------------------------------|-------------------|---------------------------------------|----------------------------------|-------------------|------------------------------------|------------------------------------|-------------------|
| 607<br>608 | Sanitary Sewer Disp. and Maint.<br>Sewer Improve/Equip Replace | 1,805,708<br>380,000                 | 1,342,058<br>380,000            | 74<br>100         | 287,663      | 1,629,721<br>380,000                     | 90<br>100         | 200,000                               | 200,000                          | 100               | 2,005,708<br>380,000               | 1,829,721<br>380,000               | 91<br>100         |
|            | Total                                                          | 2,185,708 (1)                        | 1,722,058                       | 79                | 287,663      | 2,009,721                                | 92                | 200,000                               | 200,000                          | -                 | 2,385,708                          | 2,209,721                          | 93                |

Budget, Revenues & Expenditures as of November 30, 2020 SANITARY SEWER FUNDS

Note: Disbursements and Disbursements & Encumbrances bars include \$319,518 appropriated from prior year budgets.

**CHART S2** 