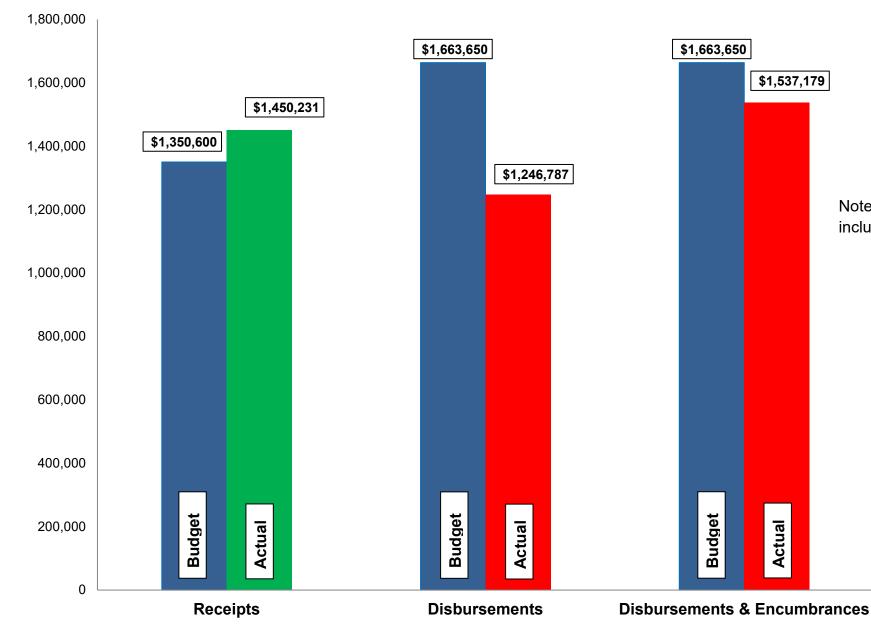

Current Revenue as Compared to Annual Estimates for the period ended December 31, 2020

| #   | Fund<br>Name                 | Budgeted<br>Outside<br>Receipts | YTD<br>Outside<br>Receipts | %<br>of<br>Budget | Net<br>Difference<br>(\$) | Budgeted<br>Transfer<br>Receipts | YTD<br>Transfer<br>Receipts | %<br>of<br>Budget | Budgeted<br>Total<br>Receipts | YTD<br>Total<br>Receipts | %<br>of<br>Budget |
|-----|------------------------------|---------------------------------|----------------------------|-------------------|---------------------------|----------------------------------|-----------------------------|-------------------|-------------------------------|--------------------------|-------------------|
| 205 | Refuse                       | 1,350,600                       | 1,450,231                  | 107               | 99,631                    | -                                | -                           | -                 | 1,350,600                     | 1,450,231                | 107               |
| 206 | Refuse Equipment Replacement | -                               | -                          | -                 | -                         | 320,000                          | 320,000                     | 100               | 320,000                       | 320,000                  | 100               |
|     | Total                        | 1,350,600                       | 1,450,231                  | 107               | 99,631                    | 320,000                          | 320,000                     | -                 | 1,670,600                     | 1,770,231                | 106               |

# Current Disbursements, including Encumbrances, as Compared to Annual Estimates for the period ended December 31, 2020

| #   | Fund<br>Name                 | Budgeted<br>Outside<br>Disbursements | YTD<br>Outside<br>Disbursements | %<br>of<br>Budget | Encumbrances | YTD Outside<br>Disbursements<br>&<br>Encumbrances | %<br>of<br>Budget | Budgeted<br>Transfer<br>Disbursements | YTD<br>Transfer<br>Disbursements | %<br>of<br>Budget | Budgeted<br>Total<br>Disbursements | YTD Total<br>Disb., Enc. &<br>Tfrs | %<br>of<br>Budget |
|-----|------------------------------|--------------------------------------|---------------------------------|-------------------|--------------|---------------------------------------------------|-------------------|---------------------------------------|----------------------------------|-------------------|------------------------------------|------------------------------------|-------------------|
| 205 | Refuse                       | 1,343,650                            | 1,246,787                       | 93                | 4,705        | 1,251,492                                         | 93                | 320,000                               | 320,000                          | 100               | 1,663,650                          | 1,571,492                          | 94                |
| 206 | Refuse Equipment Replacement | 320,000                              | -                               | -                 | 285,687      | 285,687                                           | 89                | -                                     | -                                | -                 | 320,000                            | 285,687                            | 89                |
|     | Total                        | 1,663,650 (1                         | ) 1,246,787                     | 75                | 290,392      | 1,537,179                                         | 92                | 320,000                               | 320,000                          | -                 | 1,983,650                          | 1,857,179                          | 94                |

(1) Prior years encumbrances closed (money not spent) as of December 31, 2020: \$ 6,550

CHART R1

#### Refuse Fund:

- Refuse revenues are approximately 107% of budget. Expenditures, including encumbrances, are approximately 92% of budget.
- > No unusual items in the month of December.

Enterprise Funds: