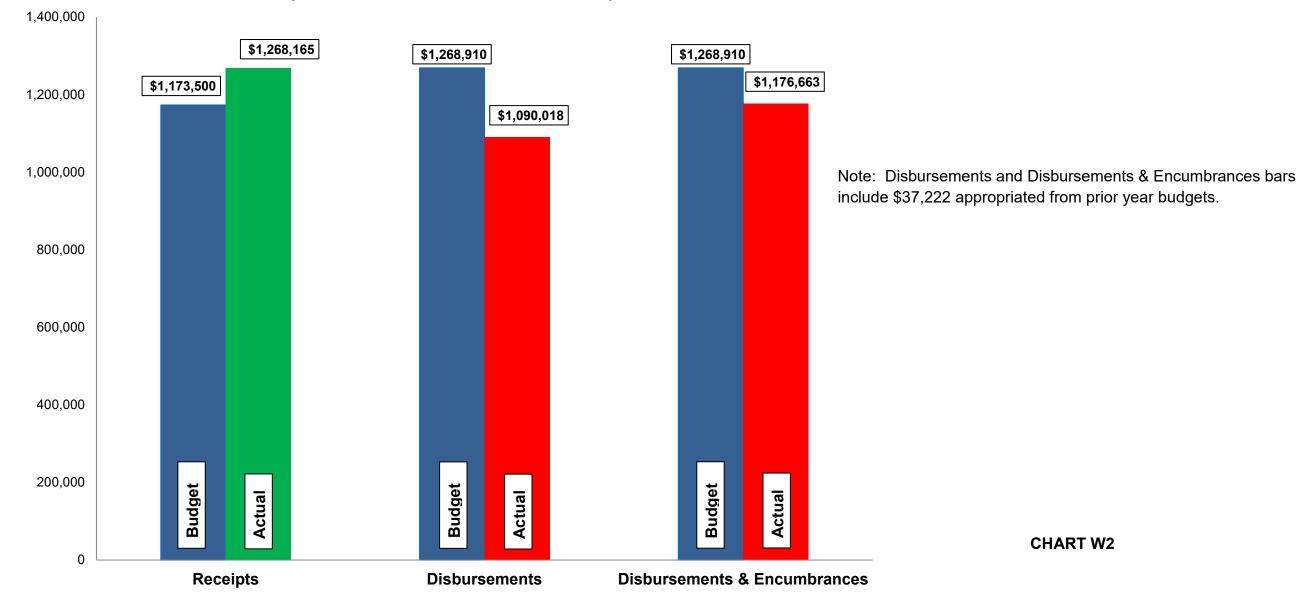

#### Fund Balance Report Reflecting Year-to-Date Receipts and Expenditures, including Prior-Year Obligations and Encumbrances for the period ended December 31, 2020 WATER FUNDS

| #   | Fund<br>Name                | Beginning<br>Unencumbered<br>Balance | Encumbrances | Beginning<br>Cash<br>Balance | Y-T-D Total<br>Receipts | Available<br>Funds | Y-T-D Total<br>Disbursements | Ending<br>Cash<br>Balance | Encumbrances | Ending<br>Unencumbered<br>Balance | Change in<br>Cash<br>Balance | Change in<br>Unencumbered<br>Balance |
|-----|-----------------------------|--------------------------------------|--------------|------------------------------|-------------------------|--------------------|------------------------------|---------------------------|--------------|-----------------------------------|------------------------------|--------------------------------------|
| 602 | Waterworks                  | 933,705                              | 10,645       | 944,350                      | 1,268,166               | 2,212,516          | 1,099,547                    | 1,112,969                 | 27,225       | 1,085,744                         | 168,619                      | 152,039                              |
| 603 | Water Improve/Equip Replace | 286,256                              | 26,577       | 312,833                      | 60,000                  | 372,833            | 50,471                       | 322,362                   | 59,420       | 262,942                           | 9,529                        | (23,314)                             |
|     | Total                       | 1,219,961                            | 37,222       | 1,257,183                    | 1,328,166               | 2,585,349          | 1,150,018                    | 1,435,331                 | 86,645       | 1,348,686                         | 178,148                      | 128,725                              |

# Current Revenue as Compared to Annual Estimates for the period ended December 31, 2020

| #   | Fund<br>Name                | Budgeted<br>Outside<br>Receipts | YTD<br>Outside<br>Receipts | %<br>of<br>Budget | Net<br>Difference<br>(\$) | Budgeted<br>Transfer<br>Receipts | YTD<br>Transfer<br>Receipts | %<br>of<br>Budget | Budgeted<br>Total<br>Receipts | YTD<br>Total<br>Receipts | %<br>of<br>Budget |
|-----|-----------------------------|---------------------------------|----------------------------|-------------------|---------------------------|----------------------------------|-----------------------------|-------------------|-------------------------------|--------------------------|-------------------|
| 602 | Waterworks                  | 1,173,500                       | 1,268,165                  | 108               | 94,665                    | -                                | -                           | -                 | 1,173,500                     | 1,268,165                | 108               |
| 603 | Water Improve/Equip Replace | -<br>1,173,500                  | -<br>1,268,165             | -<br>108          | -<br>94,665               | 60,000                           | 60,000                      | 100               | 60,000                        | 60,000                   | 100               |

## Current Disbursements, including Encumbrances, as Compared to Annual Estimates for the period ended December 31, 2020

| #   | Fund<br>Name                | Budgeted<br>Outside<br>Disbursements | YTD<br>Outside<br>Disbursements | %<br>of<br>Budget | Encumbrances | YTD Outside<br>Disbursements<br>&<br>Encumbrances | %<br>of<br>Budget | Budgeted<br>Transfer<br>Disbursements | YTD<br>Transfer<br>Disbursements | %<br>of<br>Budget | Budgeted<br>Total<br>Disbursements | YTD Total<br>Disb., Enc. &<br>Tfrs | %<br>of<br>Budget |
|-----|-----------------------------|--------------------------------------|---------------------------------|-------------------|--------------|---------------------------------------------------|-------------------|---------------------------------------|----------------------------------|-------------------|------------------------------------|------------------------------------|-------------------|
| 602 | Waterworks                  | 1,152,333                            | 1,039,547                       | 90                | 27,225       | 1,066,772                                         | 93                | -                                     | 60,000                           | -                 | 1,152,333                          | 1,126,772                          | 98                |
| 603 | Water Improve/Equip Replace | 116,577                              | 50,471                          | 43                | 59,420       | 109,891                                           | 94                | -                                     | -                                | -                 | 116,577                            | 109,891                            | 94                |
|     | Total                       | 1,268,910 <b>(1)</b>                 | 1,090,018                       | 86                | 86,645       | 1,176,663                                         | 93                | -                                     | 60,000                           | -                 | 1,268,910                          | 1,236,663                          | 97                |

(1) Prior years encumbrances closed (money not spent) as of December 31, 2020: \$ 6,022

CHART W1

## Budget, Revenues & Expenditures as of December 31, 2020 WATER FUNDS (Excludes Internal Transfers)

Budgeted disbursements for Water Funds include \$1,171,688 in original appropriations plus the following supplemental appropriation:

- \$60,000 approved October 5, 2020 for the repair of a storm sewer necessary for the operations of the City's water utility.
- Water revenues are approximately 108% of budget. Expenditures, including encumbrances, are approximately 93% of budget.
- Sewer revenues are approximately 109% of budget. Expenditures, including encumbrances, are approximately 98% of budget. 64% of our 2020 costs are a result of payments to Dayton and Montgomery County for wastewater treatment.
- Stormwater revenues are approximately 102% of budget. Expenditures, including encumbrances, are approximately 76% of budget
- No unusual items in the month of December.