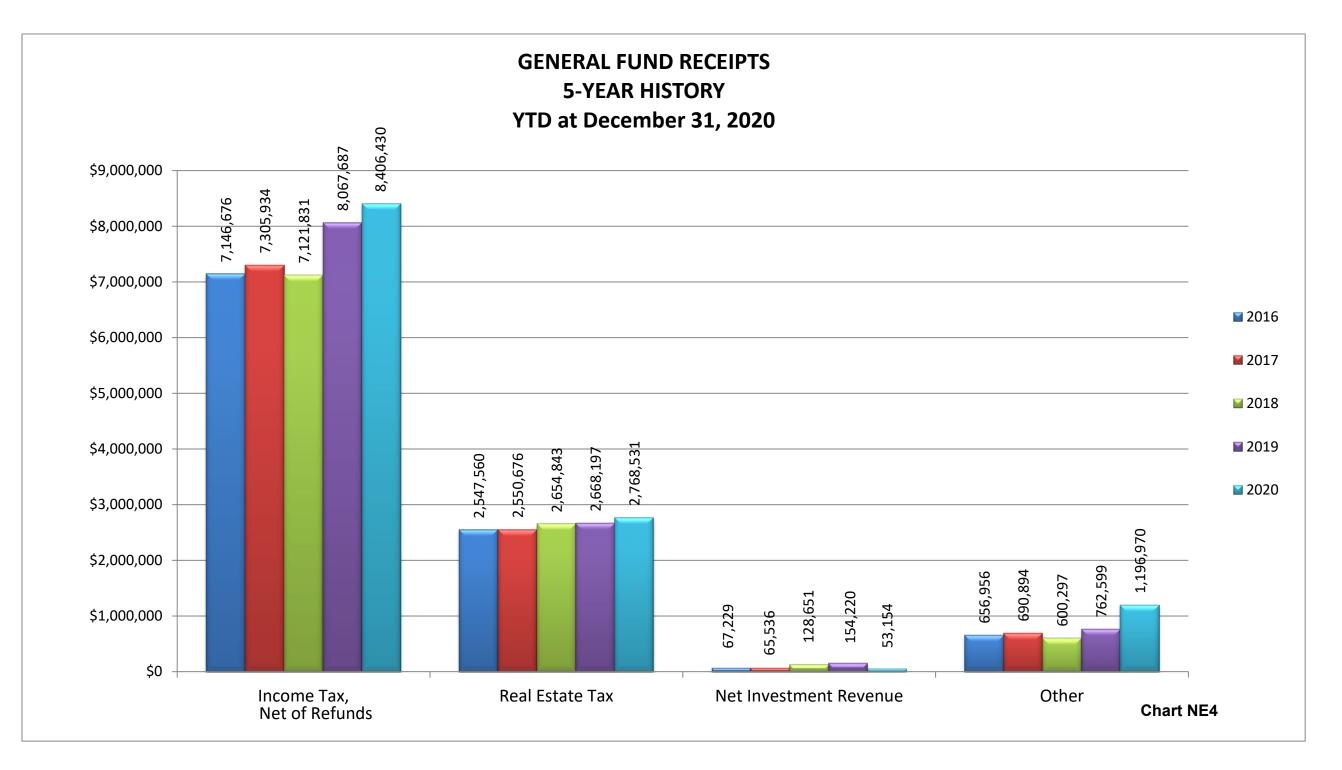

#### Subject: Monthly Financials – December

The following are the items to note when reviewing December's financials:

General City Services:

- Gross Income Tax collections are at 103.37% of the budgeted \$8.35M. April and May are normally our largest collection months. The gross and net 2020 collections are more than YTD December 2019 by 4.68% and 4.20%, respectively.
- Our Real Estate tax collections total \$2,768,531; 105.32% of budget. The 5.32% over budget is primarily the result of our collection rate on real estate taxes. The County requests that our budget be set at 95% of expected real estate tax collections; our collections are closer to 99%.
- General Fund revenues are 108% of budget and total General City Services revenues are 108% of budget.
- General Fund expenditures are 91% of budget and total General City Services expenditures are 84% of budget.
- Budgeted disbursements for General City Services include \$13,407,933 in original appropriations plus the following supplemental appropriations:
  - \$400,000 approved April 6, 2020 for the acquisition of real estate in preparation for a future storm sewer capital project.
  - \$128,662 approved July 20, 2020 for the first distribution of revenue received for the Local Coronavirus Relief Fund from the CARES Act.
  - \$64,331 approved September 21, 2020 for the second distribution of revenue received for the Local Coronavirus Relief Fund from the CARES Act.
  - \$322,015 approved November 2, 2020 for the third distribution of revenue received for the Local Coronavirus Relief Fund from the CARES Act.
  - \$2,821 approved December 14, 2020 for the final distribution of revenue received for the Local Coronavirus Relief Fund from the CARES Act.
  - \$500,000 transfer to the Special Projects Fund approved December 14, 2020 as a result of an additional (3<sup>rd</sup>) Workers' Compensation rebate received in 2020.
- > Total CARES Act revenues received in 2020 were \$517,829.
- The 2020 budget included \$5,000 in revenue for "Workers' Comp Rebate" from the Ohio Bureau of Workers' Compensation (BWC). 2020 actual revenue from the BWC was \$884,807. The City received this revenue via three distributions. It represents a very significant rebate of dues previously paid to the BWC. The significant and unexpected rebate was approved for all types of employers in Ohio given the healthy BWC financial position and statewide financial stresses caused by COVID-19. The \$884,807 of revenue was distributed as follows:
  - ➢ General City Services Funds: 82.00%
  - Refuse Fund: 8.45%
  - ➢ Water Fund: 4.68%
  - Sanitary Sewer Fund: 2.79%
  - Stormwater Fund: 2.08%
- > No other unusual items in the month of December.