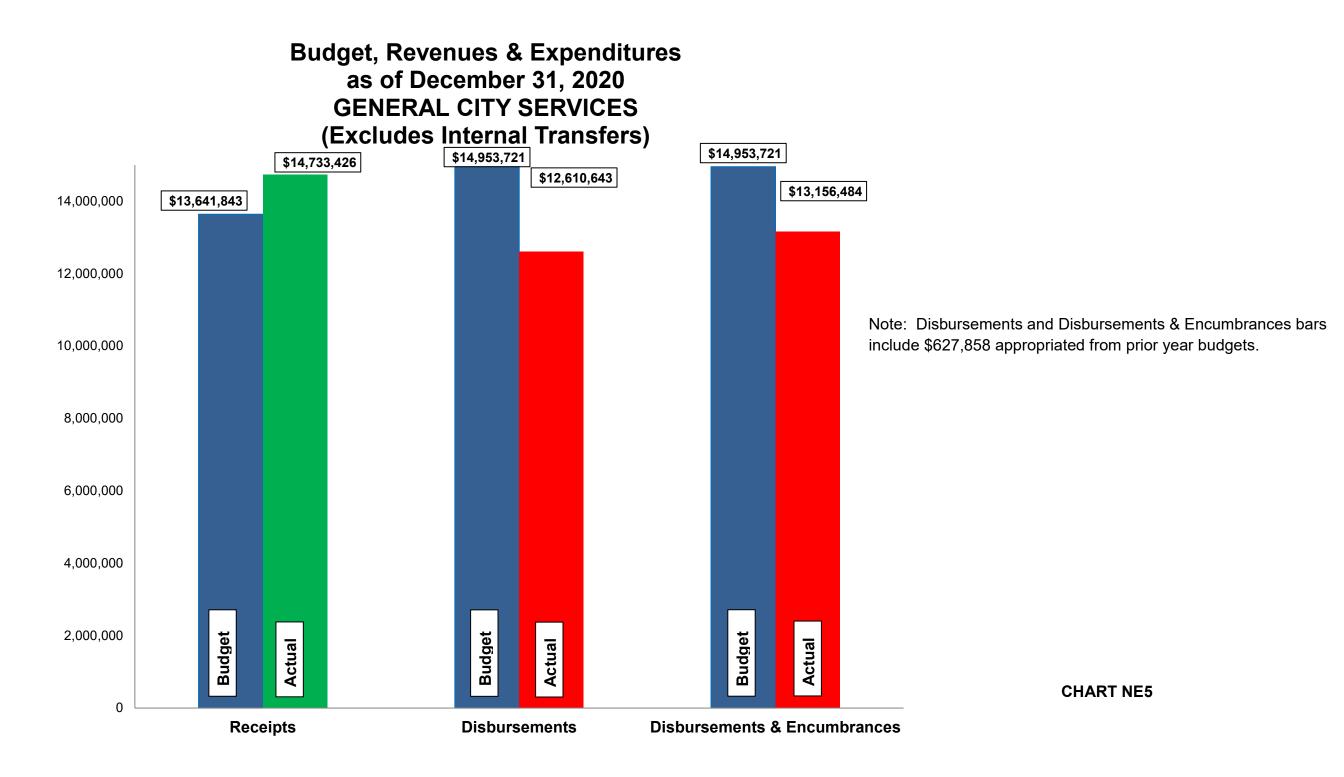

#### Current Revenue as Compared to Annual Estimates for the period ended December 31, 2020 GENERAL CITY SERVICES FUNDS

|           | Fund                                    | Budgeted<br>Outside | YTD<br>Outside | %<br>of | Net<br>Difference | Budgeted<br>Transfer | YTD<br>Transfer | %<br>of | Budgeted<br>Total | YTD<br>Total | %<br>of |
|-----------|-----------------------------------------|---------------------|----------------|---------|-------------------|----------------------|-----------------|---------|-------------------|--------------|---------|
| #         | Name                                    | Receipts            | Receipts       | Budget  | (\$)              | Receipts             | Receipts        | Budget  | Receipts          | Receipts     | Budget  |
| General F | und                                     |                     |                |         |                   |                      |                 |         |                   |              |         |
| 101       | General                                 | 11,505,254          | 12,425,084     | 108     | 919,830           | -                    | -               | -       | 11,505,254        | 12,425,084   | 108     |
| Major Op  | erating Funds                           |                     |                |         |                   |                      |                 |         |                   |              |         |
| 220       | Street Maintenance and Repair           | 641,500             | 696,616        | 109     | 55,116            | 596,414              | 427,689         | 72      | 1,237,914         | 1,124,305    | 91      |
| 228       | Leisure Activity                        | 537,900             | 327,483        | 61      | (210,417)         | 659,107              | 619,684         | 94      | 1,197,007         | 947,167      | 79      |
| 230       | Health                                  | 158,944             | 175,801        | 111     | 16,857            | -                    | -               | -       | 158,944           | 175,801      | 111     |
| 510       | Sidewalk, Curb & Apron                  | 90,000              | 72,381         | 80      | (17,619)          | 109,705              | 63,821          | 58      | 199,705           | 136,202      | 68      |
| 308       | Equipment Replacement                   | -                   | 50             | -       | 50                | 581,651              | 581,651         | 100     | 581,651           | 581,701      | 100     |
| 309       | Capital Improvement                     | -                   | 3,000          | -       | 3,000             | 1,306,259            | 1,306,259       | 100     | 1,306,259         | 1,309,259    | 100     |
| 707       | Service Center                          | 292,169             | 254,515        | 87      | (37,654)          | 434,591              | 368,396         | 85      | 726,760           | 622,911      | 86      |
| Other Fur | nds                                     |                     |                |         |                   |                      |                 |         |                   |              |         |
| 208       | Bullock Endowment Trust                 | 610                 | 221            | 36      | (389)             | -                    | -               | -       | 610               | 221          | 36      |
| 209       | MLK Community Recognition               | -                   | -              | -       | -                 | -                    | -               | -       | -                 | -            | -       |
| 210       | Special Improvement District Assessment | 90,000              | -              | -       | (90,000)          | -                    | -               | -       | 90,000            | -            | -       |
| 211       | Smith Memorial Gardens                  | 59,000              | 54,865         | 93      | (4,135)           | 55,940               | 29,616          | 53      | 114,940           | 84,481       | 74      |
| 212       | Indigent Drivers Alcohol Treatment      | 2,100               | 1,838          | 88      | (262)             | -                    | -               | -       | 2,100             | 1,838        | 88      |
| 213       | Enforcement and Education               | 200                 | 168            | 84      | (32)              | -                    | -               | -       | 200               | 168          | 84      |
| 214       | Law Enforcement                         | -                   | 7,041          | -       | 7,041             | -                    | -               | -       | -                 | 7,041        | -       |
| 215       | Drug Law Enforcement                    | -                   | -              | -       | -                 | -                    | -               | -       | -                 | -            | -       |
| 216       | Police Pension                          | -                   | -              | -       | -                 | -                    | -               | -       | -                 | -            | -       |
| 217       | Court Clerk Computerization             | 7,000               | 7,156          | 102     | 156               | -                    | -               | -       | 7,000             | 7,156        | 102     |
| 218       | Court Computerization                   | 4,000               | 3,067          | 77      | (933)             | -                    | -               | -       | 4,000             | 3,067        | 77      |
| 219       | Court Special Projects                  | 6,000               | 5,564          | 93      | (436)             | -                    | -               | -       | 6,000             | 5,564        | 93      |
| 224       | State Highway Improvement               | 102,366             | 45,599         | 45      | (56,767)          | -                    | -               | -       | 102,366           | 45,599       | 45      |
| 240       | Public Safety Endowment                 | 2,800               | 924            | 33      | (1,876)           | -                    | -               | -       | 2,800             | 924          | 33      |
| 250       | Special Projects                        | 10,000              | 3,556          | 36      | (6,444)           | 800,000              | 800,000         | 100     | 810,000           | 803,556      | 99      |
| 310       | Issue 2 Projects                        | -                   | -              | -       | -                 | -                    | -               | -       | -                 | -            | -       |
| 311       | Public Facilities                       | -                   | -              | -       | -                 | -                    | -               | -       | -                 | -            | -       |
| 312       | Local Coronavirus Relief                | -                   | 517,951        | -       | 517,951           | -                    | -               | -       | -                 | 517,951      | -       |
| 414       | Bond Retirement                         | -                   | -              | -       | -                 | -                    | -               | -       | -                 | -            | -       |
| 508       | Electric Street Lighting                | 130,000             | 129,346        | 100     | (654)             | 1,804                | 1,804           | 100     | 131,804           | 131,150      | 100     |
| 706       | Self-Funding Insurance Trust            | -                   | -              | -       | -                 | 17,500               | 10,482          | 60      | 17,500            | 10,482       | 60      |
| 810       | Fire Insurance Trust                    | -                   | -              | -       | -                 | -                    | -               | -       | -                 | -            | -       |
| 811       | Contractors Permit Fee                  | 2,000               | 1,200          | 60      | (800)             | -                    | -               | -       | 2,000             | 1,200        | 60      |
|           | _<br>Total                              | 13,641,843          | 14,733,426     | 108     | 1,091,583         | 4,562,971            | 4,209,402       | 92      | 18,204,814        | 18,942,828   | 104     |

# Current Disbursements, including Encumbrances, as Compared to Annual Estimates for the period ended December 31, 2020

GENERAL CITY SERVICES FUNDS

|            |                                        |                |               |        |              | YTD Outside   |        |               |               |        |               |               |       |
|------------|----------------------------------------|----------------|---------------|--------|--------------|---------------|--------|---------------|---------------|--------|---------------|---------------|-------|
|            |                                        | Budgeted       | YTD           | %      | 1            | Disbursements | %      | Budgeted      | YTD           | %      | Budgeted      | YTD Total     | %     |
|            | Fund                                   | Outside        | Outside       | of     |              | &             | of     | Transfer      | Transfer      | of     | Total         | Disb., Enc. & | of    |
| #          | Name                                   | Disbursements  | Disbursements | Budget | Encumbrances | Encumbrances  | Budget | Disbursements | Disbursements | Budget | Disbursements | Tfrs          | Budge |
| eneral Fun | d                                      |                |               |        |              |               |        |               |               |        |               |               |       |
|            | eneral                                 | 8,498,146      | 7,739,728     | 91     | 51,782       | 7,791,510     | 92     | 4,380,357     | 4,054,576     | 93     | 12,878,503    | 11,846,086    |       |
| ajor Opera | ting Funds                             |                |               |        |              |               |        |               |               |        |               |               |       |
| 220 St     | reet Maintenance and Repair            | 1,102,275      | 932,577       | 85     | 79,063       | 1,011,640     | 92     | 176,094       | 149,240       | 85     | 1,278,369     | 1,160,880     |       |
| 228 Le     | isure Activity                         | 1,201,384      | 939,273       | 78     | 3,406        | 942,679       | 78     | 3,260         | 2,793         | 86     | 1,204,644     | 945,472       |       |
| 230 He     | ealth                                  | 146,445        | 131,866       | 90     | 5,627        | 137,493       | 94     | 3,260         | 2,793         | 86     | 149,705       | 140,286       |       |
| 510 Sid    | dewalk, Curb & Apron                   | 180,559        | 135,586       | 75     | 4,475        | 140,061       | 78     | -             | -             | -      | 180,559       | 140,061       |       |
| 308 Eq     | uipment Replacement                    | 798,800        | 558,847       | 70     | 165,858      | 724,705       | 91     | -             | -             | -      | 798,800       | 724,705       |       |
| 309 Ca     | apital Improvement                     | 1,242,307      | 821,277       | 66     | 105,552      | 926,829       | 75     | -             | -             | -      | 1,242,307     | 926,829       |       |
| 707 Se     | ervice Center                          | 740,634        | 576,231       | 78     | 56,083       | 632,314       | 85     | -             | -             | -      | 740,634       | 632,314       |       |
| ther Funds | ;                                      |                |               |        |              |               |        |               |               |        |               |               |       |
| 208 Bu     | Illock Endowment Trust                 | 1,000          | 500           | 50     | -            | 500           | 50     | -             | -             | -      | 1,000         | 500           |       |
| 209 ML     | LK Community Recognition               | 1,000          | -             | -      | -            | -             | -      | -             | -             | -      | 1,000         | -             |       |
| 210 Sp     | pecial Improvement District Assessment | 90,000         | -             | -      | -            | -             | -      | -             | -             | -      | 90,000        | -             |       |
| 211 Sn     | nith Memorial Gardens                  | 119,875        | 85,624        | 71     | 3,500        | 89,124        | 74     | -             | -             | -      | 119,875       | 89,124        |       |
| 212 Inc    | digent Drivers Alcohol Treatment       | 1,500          | 288           | 19     | -            | 288           | 19     | -             | -             | -      | 1,500         | 288           |       |
| 213 En     | forcement and Education                | 1,500          | -             | -      | -            | -             | -      | -             | -             | -      | 1,500         | -             |       |
| 214 La     | w Enforcement                          | 14,000         | 10,854        | 78     | 1,000        | 11,854        | 85     | -             | -             | -      | 14,000        | 11,854        |       |
| 215 Dr     | ug Law Enforcement                     | -              | -             | -      | -            | -             | -      | -             | -             | -      | -             | -             |       |
| 216 Po     | blice Pension                          | -              | -             | -      | -            | -             | -      | -             | -             | -      | -             | -             |       |
| 217 Co     | ourt Clerk Computerization             | 13,343         | 4,186         | 31     | -            | 4,186         | 31     | -             | -             | -      | 13,343        | 4,186         |       |
| 218 Co     | ourt Computerization                   | 7,500          | 1,866         | 25     | -            | 1,866         | 25     | -             | -             | -      | 7,500         | 1,866         |       |
| 219 Co     | ourt Special Projects                  | 21,171         | 1,637         | 8      | -            | 1,637         | 8      | -             | -             | -      | 21,171        | 1,637         |       |
| 224 Sta    | ate Highway Improvement                | 34,100         | 30,212        | 89     | 268          | 30,480        | 89     | -             | -             | -      | 34,100        | 30,480        |       |
| 240 Pu     | Iblic Safety Endowment                 | 15,000         | 752           | 5      | -            | 752           | 5      | -             | -             | -      | 15,000        | 752           |       |
| 250 Sp     | pecial Projects                        | 14,852         | -             | -      | 14,852       | 14,852        | 100    | -             | -             | -      | 14,852        | 14,852        |       |
| 310 Iss    | sue 2 Projects                         | -              | -             | -      | -            | -             | -      | -             | -             | -      | -             | -             |       |
| 311 Pu     | Iblic Facilities                       | -              | -             | -      | -            | -             | -      | -             | -             | -      | -             | -             |       |
| 312 Lo     | ocal Coronavirus Relief                | 517,930        | 481,576       | 93     | 36,375       | 517,951       | 100    | -             | -             | -      | 517,930       | 517,951       |       |
| 414 Bo     | ond Retirement                         | -              | -             | -      | -            | -             | -      | -             | -             | -      | -             | -             |       |
| 508 Ele    | ectric Street Lighting                 | 170,900        | 146,081       | 85     | 18,000       | 164,081       | 96     | -             | -             | -      | 170,900       | 164,081       |       |
| 706 Se     | elf-Funding Insurance Trust            | 17,500         | 10,482        | 60     | -            | 10,482        | 60     | -             | -             | -      | 17,500        | 10,482        |       |
| 810 Fir    | re Insurance Trust                     | -              | -             | -      | -            | -             | -      | -             | -             | -      | -             | -             |       |
| 811 Co     | ontractors Permit Fee                  | 2,000          | 1,200         | 60     | -            | 1,200         | 60     | -             | -             | -      | 2,000         | 1,200         |       |
|            | Total                                  | 14,953,721 (1) | 12,610,643    | 84     | 545,841      | 13,156,484    | 88     | 4,562,971     | 4,209,402     | 92     | 19,516,692    | 17,365,886    | 8     |

(1) Prior years encumbrances closed (money not spent) as of December 31, 2020: \$ 49,477

CHART NE3

#### Subject: Monthly Financials – December

The following are the items to note when reviewing December's financials:

General City Services:

- Gross Income Tax collections are at 103.37% of the budgeted \$8.35M. April and May are normally our largest collection months. The gross and net 2020 collections are more than YTD December 2019 by 4.68% and 4.20%, respectively.
- Our Real Estate tax collections total \$2,768,531; 105.32% of budget. The 5.32% over budget is primarily the result of our collection rate on real estate taxes. The County requests that our budget be set at 95% of expected real estate tax collections; our collections are closer to 99%.
- General Fund revenues are 108% of budget and total General City Services revenues are 108% of budget.
- General Fund expenditures are 91% of budget and total General City Services expenditures are 84% of budget.
- Budgeted disbursements for General City Services include \$13,407,933 in original appropriations plus the following supplemental appropriations:
  - \$400,000 approved April 6, 2020 for the acquisition of real estate in preparation for a future storm sewer capital project.
  - \$128,662 approved July 20, 2020 for the first distribution of revenue received for the Local Coronavirus Relief Fund from the CARES Act.
  - \$64,331 approved September 21, 2020 for the second distribution of revenue received for the Local Coronavirus Relief Fund from the CARES Act.
  - \$322,015 approved November 2, 2020 for the third distribution of revenue received for the Local Coronavirus Relief Fund from the CARES Act.
  - \$2,821 approved December 14, 2020 for the final distribution of revenue received for the Local Coronavirus Relief Fund from the CARES Act.
  - \$500,000 transfer to the Special Projects Fund approved December 14, 2020 as a result of an additional (3<sup>rd</sup>) Workers' Compensation rebate received in 2020.
- > Total CARES Act revenues received in 2020 were \$517,829.
- The 2020 budget included \$5,000 in revenue for "Workers' Comp Rebate" from the Ohio Bureau of Workers' Compensation (BWC). 2020 actual revenue from the BWC was \$884,807. The City received this revenue via three distributions. It represents a very significant rebate of dues previously paid to the BWC. The significant and unexpected rebate was approved for all types of employers in Ohio given the healthy BWC financial position and statewide financial stresses caused by COVID-19. The \$884,807 of revenue was distributed as follows:
  - ➢ General City Services Funds: 82.00%
  - Refuse Fund: 8.45%
  - ➢ Water Fund: 4.68%
  - Sanitary Sewer Fund: 2.79%
  - Stormwater Fund: 2.08%
- > No other unusual items in the month of December.