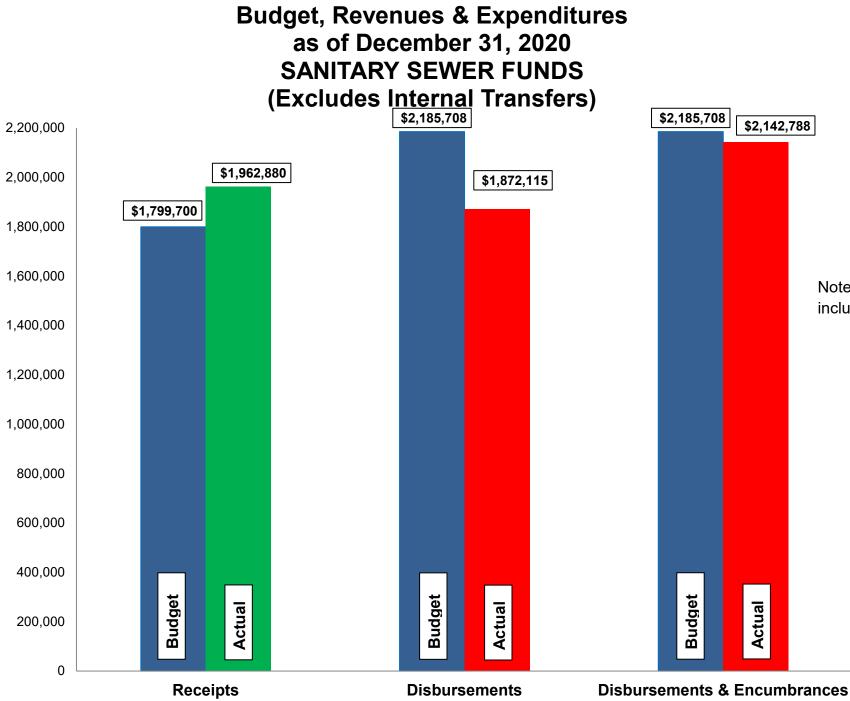

# Fund Balance Report Reflecting Year-to-Date Receipts and Expenditures, including Prior-Year Obligations and Encumbrances for the period ended December 31, 2020 SANITARY SEWER FUNDS

| #   | Fund<br>Name                    | Beginning<br>Unencumbered<br>Balance | Encumbrances | Beginning<br>Cash<br>Balance | Y-T-D Total<br>Receipts | Available<br>Funds | Y-T-D Total<br>Disbursements | Ending<br>Cash<br>Balance | Encumbrances | Ending<br>Unencumbered<br>Balance | Change in<br>Cash<br>Balance | Change in<br>Unencumbered<br>Balance |
|-----|---------------------------------|--------------------------------------|--------------|------------------------------|-------------------------|--------------------|------------------------------|---------------------------|--------------|-----------------------------------|------------------------------|--------------------------------------|
| 607 | Sanitary Sewer Disp. and Maint. | 1,020,414                            | 319,518      | 1,339,932                    | 1,962,880               | 3,302,812          | 1,692,115                    | 1,610,697                 | 270,673      | 1,340,024                         | 270,765                      | 319,610                              |
| 608 | Sewer Improve/Equip Replace     | 529,067                              | -            | 529,067                      | 200,000                 | 729,067            | 380,000                      | 349,067                   | -            | 349,067                           | (180,000)                    | (180,000)                            |
|     | Total                           | 1,549,481                            | 319,518      | 1,868,999                    | 2,162,880               | 4,031,879          | 2,072,115                    | 1,959,764                 | 270,673      | 1,689,091                         | 90,765                       | 139,610                              |

## Current Revenue as Compared to Annual Estimates for the period ended December 31, 2020

| #          | Fund<br>Name                                                   | Budgeted<br>Outside<br>Receipts | YTD<br>Outside<br>Receipts | %<br>of<br>Budget | Net<br>Difference<br>(\$) | Budgeted<br>Transfer<br>Receipts | YTD<br>Transfer<br>Receipts | %<br>of<br>Budget | Budgeted<br>Total<br>Receipts | YTD<br>Total<br>Receipts | %<br>of<br>Budget |
|------------|----------------------------------------------------------------|---------------------------------|----------------------------|-------------------|---------------------------|----------------------------------|-----------------------------|-------------------|-------------------------------|--------------------------|-------------------|
| 607<br>608 | Sanitary Sewer Disp. and Maint.<br>Sewer Improve/Equip Replace | 1,799,700<br>-                  | 1,962,880<br>-             | 109<br>-          | 163,180<br>-              | -<br>200,000                     | -<br>200,000                | -<br>100          | 1,799,700<br>200,000          | 1,962,880<br>200,000     | 109<br>100        |
|            | Total                                                          | 1,799,700                       | 1,962,880                  | 109               | 163,180                   | 200,000                          | 200,000                     | -                 | 1,999,700                     | 2,162,880                | 108               |

# Current Disbursements, including Encumbrances, as Compared to Annual Estimates for the period ended December 31, 2020

|     |                                 |               |                     |        |              | YTD Outside   |        |               |               |        |               |               |        |
|-----|---------------------------------|---------------|---------------------|--------|--------------|---------------|--------|---------------|---------------|--------|---------------|---------------|--------|
|     |                                 | Budgeted      | YTD                 | %      |              | Disbursements | %      | Budgeted      | YTD           | %      | Budgeted      | YTD Total     | %      |
|     | Fund                            | Outside       | Outside             | of     |              | &             | of     | Transfer      | Transfer      | of     | Total         | Disb., Enc. & | of     |
| #   | Name                            | Disbursements | Disbursements       | Budget | Encumbrances | Encumbrances  | Budget | Disbursements | Disbursements | Budget | Disbursements | Tfrs          | Budget |
|     |                                 |               |                     |        |              |               |        |               |               |        |               |               |        |
| 607 | Sanitary Sewer Disp. and Maint. | 1,805,708     | 1,492,115           | 83     | 270,673      | 1,762,788     | 98     | 200,000       | 200,000       | 100    | 2,005,708     | 1,962,788     | 98     |
| 608 | Sewer Improve/Equip Replace     | 380,000       | 380,000             | 100    | -            | 380,000       | 100    | -             | -             | -      | 380,000       | 380,000       | 100    |
|     | Total                           | 2,185,708 (   | <b>1)</b> 1,872,115 | 86     | 270,673      | 2,142,788     | 98     | 200,000       | 200,000       | -      | 2,385,708     | 2,342,788     | 98     |
|     |                                 |               |                     | -      | -            |               |        |               | -             | -      |               |               |        |

(1) Prior years encumbrances closed (money not spent) as of December 31, 2020: \$ 200

CHART S1

Note: Disbursements and Disbursements & Encumbrances bars include \$319,518 appropriated from prior year budgets.

Budgeted disbursements for Water Funds include \$1,171,688 in original appropriations plus the following supplemental appropriation:

- \$60,000 approved October 5, 2020 for the repair of a storm sewer necessary for the operations of the City's water utility.
- Water revenues are approximately 108% of budget. Expenditures, including encumbrances, are approximately 93% of budget.
- Sewer revenues are approximately 109% of budget. Expenditures, including encumbrances, are approximately 98% of budget. 64% of our 2020 costs are a result of payments to Dayton and Montgomery County for wastewater treatment.
- Stormwater revenues are approximately 102% of budget. Expenditures, including encumbrances, are approximately 76% of budget
- No unusual items in the month of December.