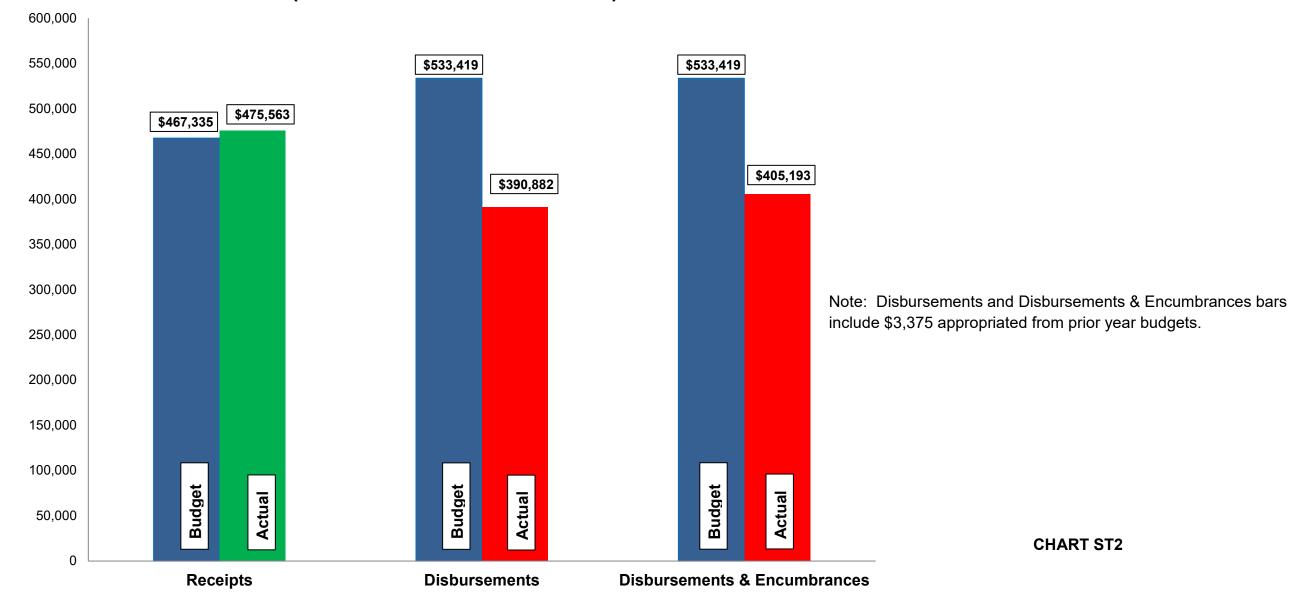

# Fund Balance Report Reflecting Year-to-Date Receipts and Expenditures, including Prior-Year Obligations and Encumbrances for the period ended December 31, 2020 STORMWATER FUNDS

| #   | Fund<br>Name                     | Beginning<br>Unencumbered<br>Balance | Encumbrances | Beginning<br>Cash<br>Balance | Y-T-D Total<br>Receipts | Available<br>Funds | Y-T-D Total<br>Disbursements | Ending<br>Cash<br>Balance | Encumbrances | Ending<br>Unencumbered<br>Balance | Change in<br>Cash<br>Balance | Change in<br>Unencumbered<br>Balance |
|-----|----------------------------------|--------------------------------------|--------------|------------------------------|-------------------------|--------------------|------------------------------|---------------------------|--------------|-----------------------------------|------------------------------|--------------------------------------|
| 615 | Stormwater Utility               | 168,305                              | 3,375        | 171,680                      | 475,563                 | 647,243            | 328,781                      | 318,462                   | 5,805        | 312,657                           | 146,782                      | 144,352                              |
| 616 | Stormwater Improve/Equip Replace | 149,996                              | -            | 149,996                      | 20,000                  | 169,996            | 82,101                       | 87,895                    | 8,506        | 79,389                            | (62,101)                     | (70,607)                             |
|     | Total                            | 318,301                              | 3,375        | 321,676                      | 495,563                 | 817,239            | 410,882                      | 406,357                   | 14,311       | 392,046                           | 84,681                       | 73,745                               |

#### Current Revenue as Compared to Annual Estimates

for the period ended December 31, 2020

| #          | Fund<br>Name                                           | Budgeted<br>Outside<br>Receipts | YTD<br>Outside<br>Receipts | %<br>of<br>Budget | Net<br>Difference<br>(\$) | Budgeted<br>Transfer<br>Receipts | YTD<br>Transfer<br>Receipts | %<br>of<br>Budget | Budgeted<br>Total<br>Receipts | YTD<br>Total<br>Receipts | %<br>of<br>Budget |
|------------|--------------------------------------------------------|---------------------------------|----------------------------|-------------------|---------------------------|----------------------------------|-----------------------------|-------------------|-------------------------------|--------------------------|-------------------|
| 615<br>616 | Stormwater Utility<br>Stormwater Improve/Equip Replace | 467,335<br>-                    | 475,563<br>-               | 102<br>-          | 8,228<br>-                | -<br>20,000                      | -<br>20,000                 | -<br>100          | 467,335<br>20,000             | 475,563<br>20,000        | 102<br>100        |
|            | Total                                                  | 467,335                         | 475,563                    | 102               | 8,228                     | 20,000                           | 20,000                      | -                 | 487,335                       | 495,563                  | 102               |

## Current Disbursements, including Encumbrances, as Compared to Annual Estimates for the period ended December 31, 2020

| #          | Fund<br>Name                                           | Budgeted<br>Outside<br>Disbursements | YTD<br>Outside<br>Disbursements | %<br>of<br>Budget |                | YTD Outside<br>Disbursements<br>&<br>Encumbrances | %<br>of<br>Budget | Budgeted<br>Transfer<br>Disbursements | YTD<br>Transfer<br>Disbursements | %<br>of<br>Budget | Budgeted<br>Total<br>Disbursements | YTD Total<br>Disb., Enc. &<br>Tfrs | %<br>of<br>Budget |
|------------|--------------------------------------------------------|--------------------------------------|---------------------------------|-------------------|----------------|---------------------------------------------------|-------------------|---------------------------------------|----------------------------------|-------------------|------------------------------------|------------------------------------|-------------------|
| 615<br>616 | Stormwater Utility<br>Stormwater Improve/Equip Replace | 373,419<br>160,000                   | 308,781<br>82,101               | 83                | 5,805<br>8,506 | 314,586<br>90,607                                 | 84<br>-           | 20,000<br>-                           | 20,000                           | 100<br>-          | 393,419<br>160,000                 | 334,586<br>90,607                  | 85<br>1           |
|            | Total                                                  | 533,419 (1                           | ) 390,882                       | 73                | 14,311         | 405,193                                           | 76                | 20,000                                | 20,000                           |                   | 553,419                            | 425,193                            | 77                |

-

(1) Prior years encumbrances closed (money not spent) as of December 31, 2020: \$

CHART ST1

## Budget, Revenues & Expenditures as of December 31, 2020 STORMWATER FUNDS (Excludes Internal Transfers)

Budgeted disbursements for Water Funds include \$1,171,688 in original appropriations plus the following supplemental appropriation:

- \$60,000 approved October 5, 2020 for the repair of a storm sewer necessary for the operations of the City's water utility.
- Water revenues are approximately 108% of budget. Expenditures, including encumbrances, are approximately 93% of budget.
- Sewer revenues are approximately 109% of budget. Expenditures, including encumbrances, are approximately 98% of budget. 64% of our 2020 costs are a result of payments to Dayton and Montgomery County for wastewater treatment.
- Stormwater revenues are approximately 102% of budget. Expenditures, including encumbrances, are approximately 76% of budget
- No unusual items in the month of December.