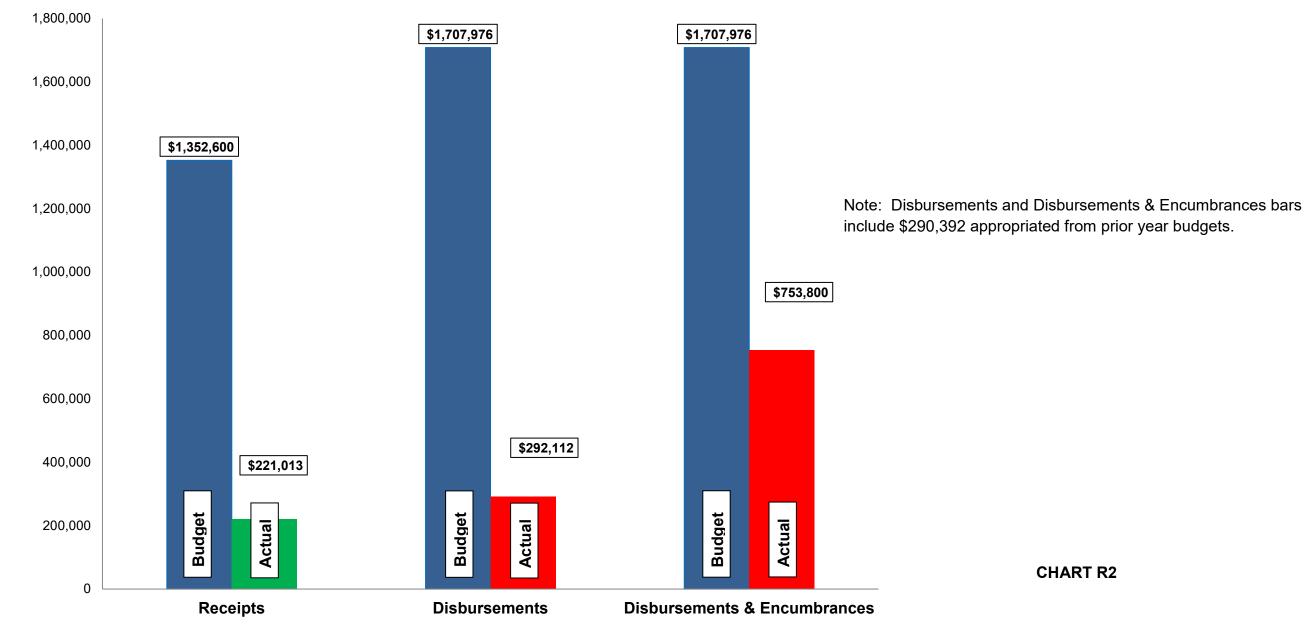

#### Fund Balance Report Reflecting Year-to-Date Receipts and Expenditures, including Prior-Year Obligations and Encumbrances for the period ended February 28, 2021 REFUSE FUND

| #   | Fund<br>Name                 | Beginning<br>Unencumbered<br>Balance | Encumbrances | Beginning<br>Cash<br>Balance | Y-T-D Total<br>Receipts | Available<br>Funds | Y-T-D Total<br>Disbursements | Ending<br>Cash<br>Balance | Encumbrances | Ending<br>Unencumbered<br>Balance | Change in<br>Cash<br>Balance | Change in<br>Unencumbered<br>Balance |
|-----|------------------------------|--------------------------------------|--------------|------------------------------|-------------------------|--------------------|------------------------------|---------------------------|--------------|-----------------------------------|------------------------------|--------------------------------------|
| 205 | Refuse                       | 546,976                              | 4,705        | 551,681                      | 221,013                 | 772,694            | 392,112                      | 380,582                   | 176,001      | 204,581                           | (171,099)                    | (342,395)                            |
| 206 | Refuse Equipment Replacement | 34,313                               | 285,687      | 320,000                      | 100,000                 | 420,000            | -                            | 420,000                   | 285,687      | 134,313                           | 100,000                      | 100,000                              |
|     | Total                        | 581,289                              | 290,392      | 871,681                      | 321,013                 | 1,192,694          | 392,112                      | 800,582                   | 461,688      | 338,894                           | (71,099)                     | (242,395)                            |

## Current Revenue as Compared to Annual Estimates for the period ended February 28, 2021

| #          | Fund<br>Name                           | Budgeted<br>Outside<br>Receipts | YTD<br>Outside<br>Receipts | %<br>of<br>Budget | Net<br>Difference<br>(\$) | Budgeted<br>Transfer<br>Receipts | YTD<br>Transfer<br>Receipts | %<br>of<br>Budget | Budgeted<br>Total<br>Receipts | YTD<br>Total<br>Receipts | %<br>of<br>Budget |
|------------|----------------------------------------|---------------------------------|----------------------------|-------------------|---------------------------|----------------------------------|-----------------------------|-------------------|-------------------------------|--------------------------|-------------------|
| 205<br>206 | Refuse<br>Refuse Equipment Replacement | 1,352,600<br>-                  | 221,013                    | 16<br>-           | (1,131,587)<br>-          | -<br>100,000                     | -<br>100,000                | -<br>100          | 1,352,600<br>100,000          | 221,013<br>100,000       | 16<br>100         |
|            | Total                                  | 1,352,600                       | 221,013                    | 16                | (1,131,587)               | 100,000                          | 100,000                     | -                 | 1,452,600                     | 321,013                  | 22                |