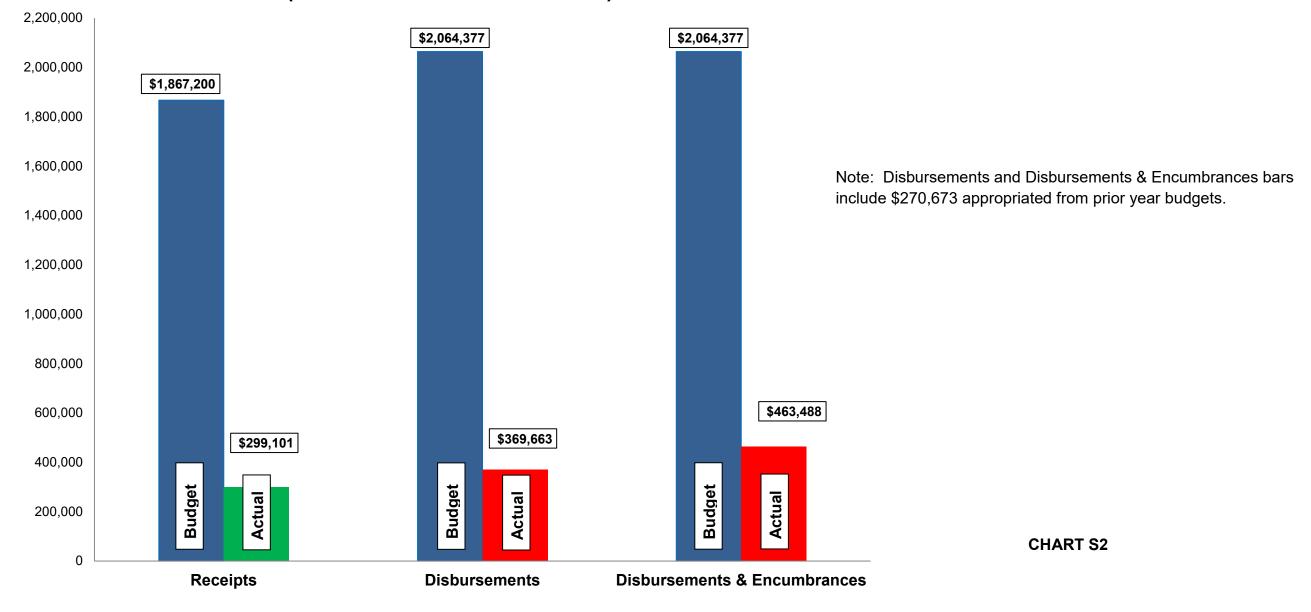

## Budget, Revenues & Expenditures as of February 28, 2021 GENERAL CITY SERVICES (Excludes Internal Transfers)