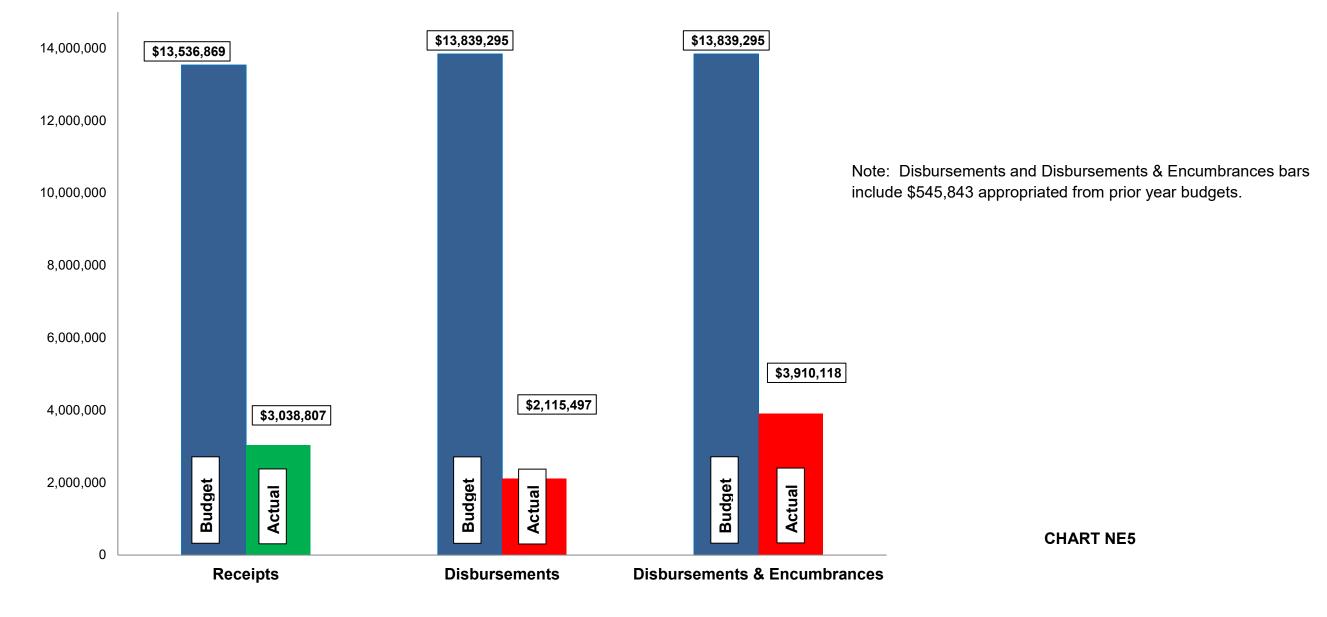

#### Current Revenue as Compared to Annual Estimates for the period ended February 28, 2021 GENERAL CITY SERVICES FUNDS

| #        | Fund<br>Name                            | Budgeted<br>Outside<br>Receipts | YTD<br>Outside<br>Receipts | %<br>of<br>Budget | Net<br>Difference<br>(\$) | Budgeted<br>Transfer<br>Receipts | YTD<br>Transfer<br>Receipts | %<br>of<br>Budget | Budgeted<br>Total<br>Receipts | YTD<br>Total<br>Receipts | %<br>of<br>Budget |
|----------|-----------------------------------------|---------------------------------|----------------------------|-------------------|---------------------------|----------------------------------|-----------------------------|-------------------|-------------------------------|--------------------------|-------------------|
| General  | Fund                                    |                                 |                            |                   |                           |                                  |                             |                   |                               |                          |                   |
| 101      | General                                 | 11,551,848                      | 2,603,754                  | 23                | (8,948,094)               | -                                | -                           | -                 | 11,551,848                    | 2,603,754                | 23                |
| Major Op | perating Funds                          |                                 |                            |                   |                           |                                  |                             |                   |                               |                          |                   |
| 220      | Street Maintenance and Repair           | 641,500                         | 91,403                     | 14                | (550,097)                 | 697,557                          | 294,145                     | 42                | 1,339,057                     | 385,548                  | 29                |
| 228      | Leisure Activity                        | 529,000                         | 19,577                     | 4                 | (509,423)                 | 656,535                          | 232,641                     | 35                | 1,185,535                     | 252,218                  | 21                |
| 230      | Health                                  | 159,244                         | 122,453                    | 77                | (36,791)                  | -                                | -                           | -                 | 159,244                       | 122,453                  | 77                |
| 510      | Sidewalk, Curb & Apron                  | 20,000                          | 685                        | 3                 | (19,315)                  | -                                | -                           | -                 | 20,000                        | 685                      | 3                 |
| 308      | Equipment Replacement                   | -                               | 5,428                      | -                 | 5,428                     | 350,000                          | 350,000                     | 100               | 350,000                       | 355,428                  | 102               |
| 309      | Capital Improvement                     | -                               | -                          | -                 | -                         | 200,000                          | 200,000                     | 100               | 200,000                       | 200,000                  | 100               |
| 707      | Service Center                          | 281,377                         | 132,846                    | 47                | (148,531)                 | 412,783                          | 234,682                     | 57                | 694,160                       | 367,528                  | 53                |
| Other Fu | nds                                     |                                 |                            |                   |                           |                                  |                             |                   |                               |                          |                   |
| 208      | Bullock Endowment Trust                 | 300                             | -                          | -                 | (300)                     | -                                | -                           | -                 | 300                           | -                        | -                 |
| 209      | MLK Community Recognition               | -                               | -                          | -                 | -                         | -                                | -                           | -                 | -                             | -                        | -                 |
| 210      | Special Improvement District Assessment | 90,000                          | -                          | -                 | (90,000)                  | -                                | -                           | -                 | 90,000                        | -                        | -                 |
| 211      | Smith Memorial Gardens                  | 56,500                          | 15,269                     | 27                | (41,231)                  | 60,059                           | 17,080                      | 28                | 116,559                       | 32,349                   | 28                |
| 212      | Indigent Drivers Alcohol Treatment      | 2,600                           | 398                        | 15                | (2,202)                   | -                                | -                           | -                 | 2,600                         | 398                      | 15                |
| 213      | Enforcement and Education               | 200                             | -                          | -                 | (200)                     | -                                | -                           | -                 | 200                           | -                        | -                 |
| 214      | Law Enforcement                         | -                               | -                          | -                 | -                         | -                                | -                           | -                 | -                             | -                        | -                 |
| 215      | Drug Law Enforcement                    | -                               | -                          | -                 | -                         | -                                | -                           | -                 | -                             | -                        | -                 |
| 216      | Police Pension                          | -                               | -                          | -                 | -                         | -                                | -                           | -                 | -                             | -                        | -                 |
| 217      | Court Clerk Computerization             | 8,000                           | 920                        | 12                | (7,080)                   | -                                | -                           | -                 | 8,000                         | 920                      | 12                |
| 218      | Court Computerization                   | 4,200                           | 384                        | 9                 | (3,816)                   | -                                | -                           | -                 | 4,200                         | 384                      | 9                 |
| 219      | Court Special Projects                  | 7,000                           | 732                        | 10                | (6,268)                   | -                                | -                           | -                 | 7,000                         | 732                      | 10                |
| 224      | State Highway Improvement               | 47,000                          | 7,386                      | 16                | (39,614)                  | -                                | -                           | -                 | 47,000                        | 7,386                    | 16                |
| 240      | Public Safety Endowment                 | 1,300                           | 1                          | -                 | (1,299)                   | -                                | -                           | -                 | 1,300                         | 1                        | -                 |
| 250      | Special Projects                        | 4,800                           | 12                         | -                 | (4,788)                   | 475,209                          | 475,209                     | 100               | 480,009                       | 475,221                  | 99                |
| 310      | Issue 2 Projects                        | -                               | -                          | -                 | -                         | -                                | -                           | -                 | -                             | -                        | -                 |
| 311      | Public Facilities                       | -                               | -                          | -                 | -                         | -                                | -                           | -                 | -                             | -                        | -                 |
| 312      | Local Coronavirus Relief                | -                               | -                          | -                 | -                         | -                                | -                           | -                 | -                             | -                        | -                 |
| 414      | Bond Retirement                         | -                               | -                          | -                 | -                         | -                                | -                           | -                 | -                             | -                        | -                 |
| 508      | Electric Street Lighting                | 130,000                         | -                          | -                 | (130,000)                 | 15,296                           | 15,296                      | 100               | 145,296                       | 15,296                   | 11                |
| 706      | Self-Funding Insurance Trust            | -                               | -                          | -                 | -                         | 17,500                           | 3,004                       | 17                | 17,500                        | 3,004                    | 17                |
| 810      | Fire Insurance Trust                    | -                               | 37,559                     | -                 | 37,559                    | -                                | -                           | -                 | -                             | 37,559                   | -                 |
| 811      | Contractors Permit Fee                  | 2,000                           | -                          | -                 | (2,000)                   | -                                | -                           | -                 | 2,000                         | _                        | -                 |
|          | <br>Total                               | 13,536,869                      | 3,038,807                  | 22                | (10,498,062)              | 2,884,939                        | 1,822,057                   | 63                | 16,421,808                    | 4,860,864                | 30                |

#### Current Disbursements, including Encumbrances, as Compared to Annual Estimates for the period ended February 28, 2021 GENERAL CITY SERVICES FUNDS

|          |                                         |                     |                |         |              | YTD Outside        |         |                      |                 |         |                   |                            |         |
|----------|-----------------------------------------|---------------------|----------------|---------|--------------|--------------------|---------|----------------------|-----------------|---------|-------------------|----------------------------|---------|
|          | Fund                                    | Budgeted<br>Outside | YTD<br>Outside | %<br>of |              | Disbursements<br>& | %<br>of | Budgeted<br>Transfer | YTD<br>Transfer | %<br>of | Budgeted<br>Total | YTD Total<br>Disb., Enc. & | %<br>of |
| #        | Name                                    | Disbursements       | Disbursements  | Budget  | Encumbrances | Encumprances       | Budget  | Disbursements        | Disbursements   | Budget  | Disbursements     | Tfrs                       | Budget  |
| General  | Fund                                    |                     |                |         |              |                    |         |                      |                 |         |                   |                            |         |
| 101      | General                                 | 8,776,154           | 1,516,272      | 17      | 624,279      | 2,140,551          | 24      | 2,704,442            | 1,720,479       | 64      | 11,480,596        | 3,861,030                  | 34      |
|          |                                         | 0,110,101           | 1,010,212      |         | 021,270      | 2,110,001          |         | 2,701,112            | 1,720,170       | 01      | 11,100,000        | 0,001,000                  | 01      |
| Major Op | erating Funds                           |                     |                |         |              |                    |         |                      |                 |         |                   |                            |         |
| 220      | Street Maintenance and Repair           | 1,244,343           | 202,587        | 16      | 169,412      | 371,999            | 30      | 173,777              | 96,492          | 56      | 1,418,120         | 468,491                    | 33      |
| 228      | Leisure Activity                        | 1,185,581           | 122,416        | 10      | 139,997      | 262,413            | 22      | 3,360                | 2,543           | 76      | 1,188,941         | 264,956                    | 22      |
| 230      | Health                                  | 163,768             | 26,231         | 16      | 23,407       | 49,638             | 30      | 3,360                | 2,543           | 76      | 167,128           | 52,181                     | 31      |
| 510      | Sidewalk, Curb & Apron                  | 6,175               | -              | -       | 5,075        | 5,075              | 82      | -                    | -               | -       | 6,175             | 5,075                      | 82      |
| 308      | Equipment Replacement                   | 531,858             | 114,772        | 22      | 222,981      | 337,753            | 64      | -                    | -               | -       | 531,858           | 337,753                    | 64      |
| 309      | Capital Improvement                     | 596,551             | 4,687          | 1       | 100,865      | 105,552            | 18      | -                    | -               | -       | 596,551           | 105,552                    | 18      |
| 707      | Service Center                          | 750,244             | 86,273         | 12      | 341,809      | 428,082            | 57      | -                    | -               | -       | 750,244           | 428,082                    | 57      |
| Other Fu | nds                                     |                     |                |         |              |                    |         |                      |                 |         |                   |                            |         |
| 208      | Bullock Endowment Trust                 | 500                 | -              | -       | -            | -                  | -       | -                    | -               | -       | 500               | -                          | -       |
| 209      | MLK Community Recognition               | 7,507               | 3,753          | 50      | -            | 3,753              | 50      | -                    | -               | -       | 7,507             | 3,753                      | 50      |
| 210      | Special Improvement District Assessment | 90,000              | -              | -       | -            | -                  | -       | -                    | -               | -       | 90,000            | -                          | -       |
| 211      | Smith Memorial Gardens                  | 120,059             | 11,734         | 10      | 18,509       | 30,243             | 25      | -                    | -               | -       | 120,059           | 30,243                     | 25      |
| 212      | Indigent Drivers Alcohol Treatment      | 1,500               | -              | -       | -            | -                  | -       | -                    | -               | -       | 1,500             | -                          | -       |
| 213      | Enforcement and Education               | 1,500               | -              | -       | -            | -                  | -       | -                    | -               | -       | 1,500             | -                          | -       |
| 214      | Law Enforcement                         | 9,000               | -              | -       | 1,215        | 1,215              | 14      | -                    | -               | -       | 9,000             | 1,215                      | 14      |
| 215      | Drug Law Enforcement                    | -                   | -              | -       | -            | -                  | -       | -                    | -               | -       | -                 | -                          | -       |
| 216      | Police Pension                          | -                   | -              | -       | -            | -                  | -       | -                    | -               | -       | -                 | -                          | -       |
| 217      | Court Clerk Computerization             | 11,500              | -              | -       | 3,712        | 3,712              | 32      | -                    | -               | -       | 11,500            | 3,712                      | 32      |
| 218      | Court Computerization                   | 9,000               | -              | -       | 2,095        | 2,095              | 23      | -                    | -               | -       | 9,000             | 2,095                      | 23      |
| 219      | Court Special Projects                  | 5,500               | -              | -       | -            | -                  | -       | -                    | -               | -       | 5,500             | -                          | -       |
| 224      | State Highway Improvement               | 31,369              | 1,588          | 5       | 21,880       | 23,468             | 75      | -                    | -               | -       | 31,369            | 23,468                     | 75      |
| 240      | Public Safety Endowment                 | 15,000              | 780            | 5       | 250          | 1,030              | 7       | -                    | -               | -       | 15,000            | 1,030                      | 7       |
| 250      | Special Projects                        | 14,852              | -              | -       | 14,852       | 14,852             | 100     | -                    | -               | -       | 14,852            | 14,852                     | 100     |
| 310      | Issue 2 Projects                        | -                   | -              | -       | -            | -                  | -       | -                    | -               | -       | -                 | -                          | -       |
| 311      | Public Facilities                       | -                   | -              | -       | -            | -                  | -       | -                    | -               | -       | -                 | -                          | -       |
| 312      | Local Coronavirus Relief                | 36,375              | 24             | -       | 36,351       | 36,375             | 100     | -                    | -               | -       | 36,375            | 36,375                     | 100     |
| 414      | Bond Retirement                         | -                   | -              | -       | -            | -                  | -       | -                    | -               | -       | -                 | -                          | -       |
| 508      | Electric Street Lighting                | 173,900             | 22,712         | 13      | 66,596       | 89,308             | 51      | -                    | -               | -       | 173,900           | 89,308                     | 51      |
| 706      | Self-Funding Insurance Trust            | 17,500              | 1,668          | 10      | 1,336        | 3,004              | 17      | -                    | -               | -       | 17,500            | 3,004                      | 17      |
| 810      | Fire Insurance Trust                    | 37,559              | -              | -       | -            | -                  | -       | -                    | -               | -       | 37,559            | -                          | -       |
| 811      | Contractors Permit Fee                  | 2,000               | -              | -       | -            | -                  | -       | -                    | -               | -       | 2,000             | -                          | -       |
|          | Total                                   | 13,839,295 (1)      | 2,115,497      | 15      | 1,794,621    | 3,910,118          | 28      | 2,884,939            | 1,822,057       | 63      | 16,724,234        | 5,732,175                  | 34      |