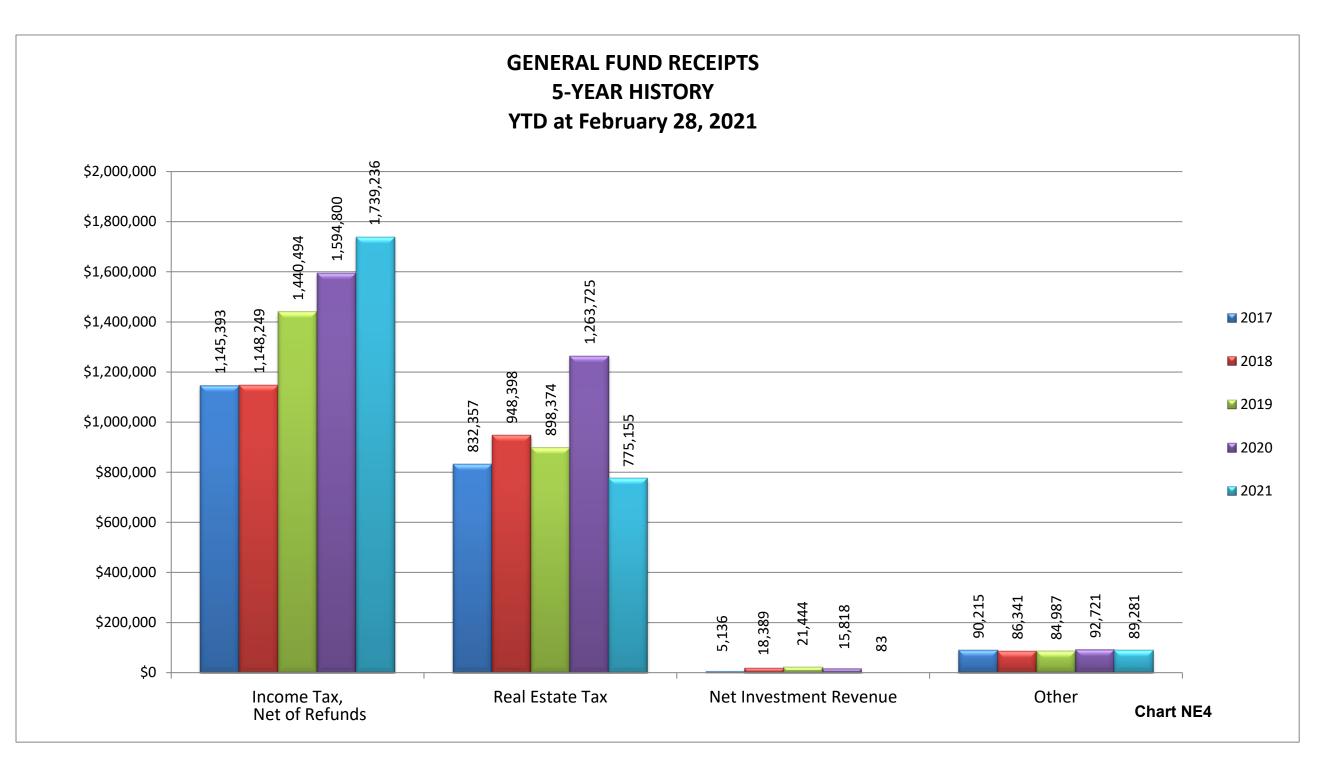

#### Current Revenue as Compared to Annual Estimates for the period ended February 28, 2021 GENERAL CITY SERVICES FUNDS

| #        | Fund<br>Name                            | Budgeted<br>Outside<br>Receipts | YTD<br>Outside<br>Receipts | %<br>of<br>Budget | Net<br>Difference<br>(\$) | Budgeted<br>Transfer<br>Receipts | YTD<br>Transfer<br>Receipts | %<br>of<br>Budget | Budgeted<br>Total<br>Receipts | YTD<br>Total<br>Receipts | %<br>of<br>Budget |
|----------|-----------------------------------------|---------------------------------|----------------------------|-------------------|---------------------------|----------------------------------|-----------------------------|-------------------|-------------------------------|--------------------------|-------------------|
| General  | Fund                                    |                                 |                            |                   |                           |                                  |                             |                   |                               |                          |                   |
| 101      | General                                 | 11,551,848                      | 2,603,754                  | 23                | (8,948,094)               | -                                | -                           | -                 | 11,551,848                    | 2,603,754                | 23                |
| Major Op | perating Funds                          |                                 |                            |                   |                           |                                  |                             |                   |                               |                          |                   |
| 220      | Street Maintenance and Repair           | 641,500                         | 91,403                     | 14                | (550,097)                 | 697,557                          | 294,145                     | 42                | 1,339,057                     | 385,548                  | 29                |
| 228      | Leisure Activity                        | 529,000                         | 19,577                     | 4                 | (509,423)                 | 656,535                          | 232,641                     | 35                | 1,185,535                     | 252,218                  | 21                |
| 230      | Health                                  | 159,244                         | 122,453                    | 77                | (36,791)                  | -                                | -                           | -                 | 159,244                       | 122,453                  | 77                |
| 510      | Sidewalk, Curb & Apron                  | 20,000                          | 685                        | 3                 | (19,315)                  | -                                | -                           | -                 | 20,000                        | 685                      | 3                 |
| 308      | Equipment Replacement                   | -                               | 5,428                      | -                 | 5,428                     | 350,000                          | 350,000                     | 100               | 350,000                       | 355,428                  | 102               |
| 309      | Capital Improvement                     | -                               | -                          | -                 | -                         | 200,000                          | 200,000                     | 100               | 200,000                       | 200,000                  | 100               |
| 707      | Service Center                          | 281,377                         | 132,846                    | 47                | (148,531)                 | 412,783                          | 234,682                     | 57                | 694,160                       | 367,528                  | 53                |
| Other Fu | nds                                     |                                 |                            |                   |                           |                                  |                             |                   |                               |                          |                   |
| 208      | Bullock Endowment Trust                 | 300                             | -                          | -                 | (300)                     | -                                | -                           | -                 | 300                           | -                        | -                 |
| 209      | MLK Community Recognition               | -                               | -                          | -                 | -                         | -                                | -                           | -                 | -                             | -                        | -                 |
| 210      | Special Improvement District Assessment | 90,000                          | -                          | -                 | (90,000)                  | -                                | -                           | -                 | 90,000                        | -                        | -                 |
| 211      | Smith Memorial Gardens                  | 56,500                          | 15,269                     | 27                | (41,231)                  | 60,059                           | 17,080                      | 28                | 116,559                       | 32,349                   | 28                |
| 212      | Indigent Drivers Alcohol Treatment      | 2,600                           | 398                        | 15                | (2,202)                   | -                                | -                           | -                 | 2,600                         | 398                      | 15                |
| 213      | Enforcement and Education               | 200                             | -                          | -                 | (200)                     | -                                | -                           | -                 | 200                           | -                        | -                 |
| 214      | Law Enforcement                         | -                               | -                          | -                 | -                         | -                                | -                           | -                 | -                             | -                        | -                 |
| 215      | Drug Law Enforcement                    | -                               | -                          | -                 | -                         | -                                | -                           | -                 | -                             | -                        | -                 |
| 216      | Police Pension                          | -                               | -                          | -                 | -                         | -                                | -                           | -                 | -                             | -                        | -                 |
| 217      | Court Clerk Computerization             | 8,000                           | 920                        | 12                | (7,080)                   | -                                | -                           | -                 | 8,000                         | 920                      | 12                |
| 218      | Court Computerization                   | 4,200                           | 384                        | 9                 | (3,816)                   | -                                | -                           | -                 | 4,200                         | 384                      | 9                 |
| 219      | Court Special Projects                  | 7,000                           | 732                        | 10                | (6,268)                   | -                                | -                           | -                 | 7,000                         | 732                      | 10                |
| 224      | State Highway Improvement               | 47,000                          | 7,386                      | 16                | (39,614)                  | -                                | -                           | -                 | 47,000                        | 7,386                    | 16                |
| 240      | Public Safety Endowment                 | 1,300                           | 1                          | -                 | (1,299)                   | -                                | -                           | -                 | 1,300                         | 1                        | -                 |
| 250      | Special Projects                        | 4,800                           | 12                         | -                 | (4,788)                   | 475,209                          | 475,209                     | 100               | 480,009                       | 475,221                  | 99                |
| 310      | Issue 2 Projects                        | -                               | -                          | -                 | -                         | -                                | -                           | -                 | -                             | -                        | -                 |
| 311      | Public Facilities                       | -                               | -                          | -                 | -                         | -                                | -                           | -                 | -                             | -                        | -                 |
| 312      | Local Coronavirus Relief                | -                               | -                          | -                 | -                         | -                                | -                           | -                 | -                             | -                        | -                 |
| 414      | Bond Retirement                         | -                               | -                          | -                 | -                         | -                                | -                           | -                 | -                             | -                        | -                 |
| 508      | Electric Street Lighting                | 130,000                         | -                          | -                 | (130,000)                 | 15,296                           | 15,296                      | 100               | 145,296                       | 15,296                   | 11                |
| 706      | Self-Funding Insurance Trust            | -                               | -                          | -                 | -                         | 17,500                           | 3,004                       | 17                | 17,500                        | 3,004                    | 17                |
| 810      | Fire Insurance Trust                    | -                               | 37,559                     | -                 | 37,559                    | -                                | -                           | -                 | -                             | 37,559                   | -                 |
| 811      | Contractors Permit Fee                  | 2,000                           | -                          | -                 | (2,000)                   | -                                | -                           | -                 | 2,000                         | _                        | -                 |
|          | <br>Total                               | 13,536,869                      | 3,038,807                  | 22                | (10,498,062)              | 2,884,939                        | 1,822,057                   | 63                | 16,421,808                    | 4,860,864                | 30                |