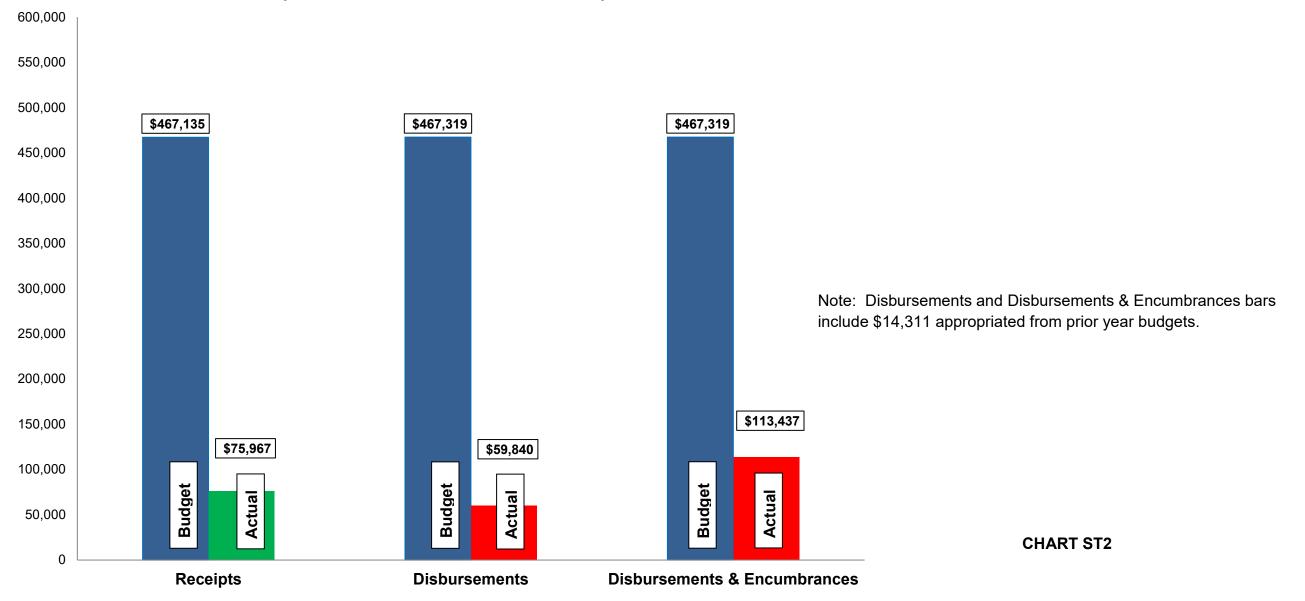

## Budget, Revenues & Expenditures as of February 28, 2021 GENERAL CITY SERVICES (Excludes Internal Transfers)