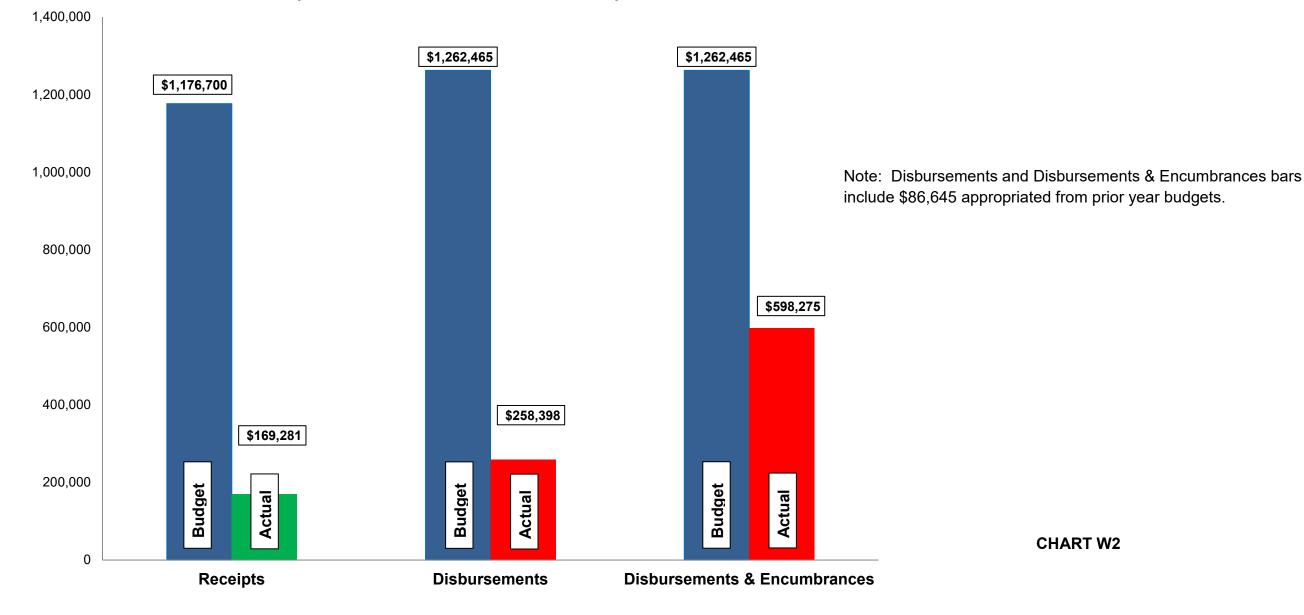

## Budget, Revenues & Expenditures as of February 28, 2021 GENERAL CITY SERVICES (Excludes Internal Transfers)