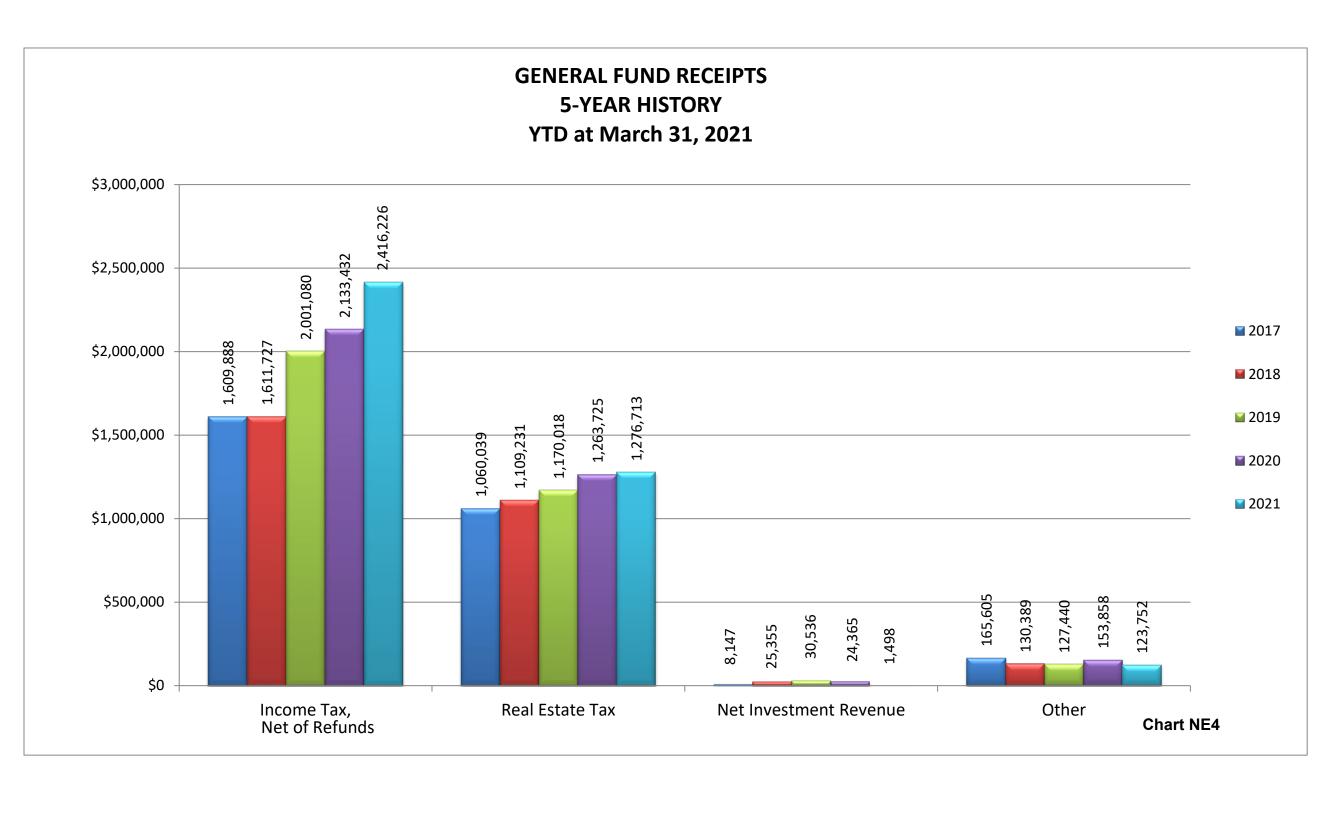

**CHART NE1** 

#### General City Services:

- ➤ Gross Income Tax collections are at 28.80% of the budgeted \$8.50M. April and May are our largest collection months. The gross and net 2021 collections are more than YTD March 2020 by 13.37% and 13.26%, respectively.
- Our Real Estate tax collections total \$1,276,713; 59.10% of budget.
- ➤ General Fund revenues are 33% of budget and total General City Services revenues are 32% of budget.
- ➤ General Fund expenditures, including encumbrances, are 32% of budget and total General City Services expenditures, including encumbrances, are 36% of budget.
- ➤ Budgeted disbursements for General City Services include \$13,255,893 in original appropriations plus the following supplemental appropriations:
  - ➤ \$37,599.33 approved February 1, 2021 for the release of security from the Fire Insurance Trust Fund for the repair of a residential premise damaged by fire.
  - ➤ \$225,000 approved March 1, 2021 for the 2021 Asphalt Pavement Program.
- ➤ No unusual items in the month of March.