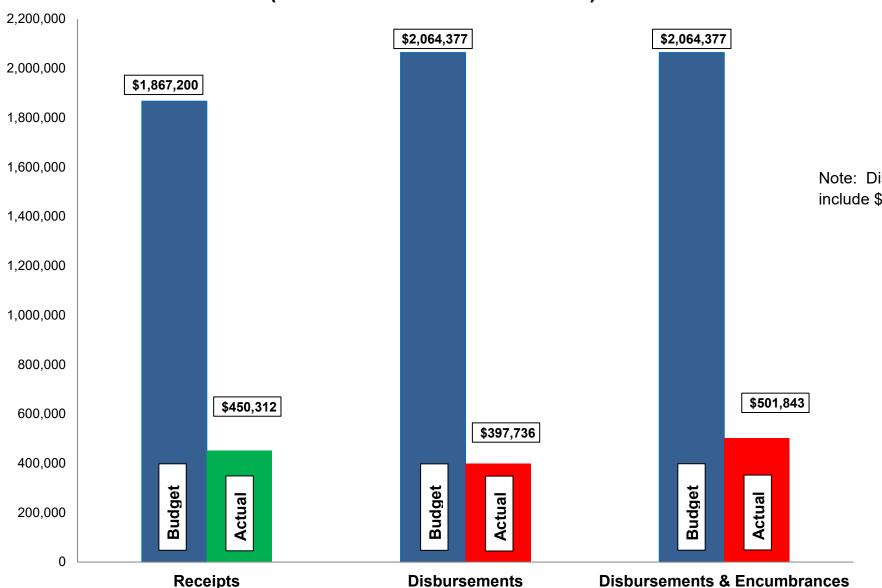

### Current Revenue as Compared to Annual Estimates for the period ended March 31, 2021

| #          | Fund<br>Name                                                   | Budgeted<br>Outside<br>Receipts | YTD<br>Outside<br>Receipts | %<br>of<br>Budget | Net<br>Difference<br>(\$) | Budgeted<br>Transfer<br>Receipts | YTD<br>Transfer<br>Receipts | %<br>of<br>Budget | Budgeted<br>Total<br>Receipts | YTD<br>Total<br>Receipts | %<br>of<br>Budget |
|------------|----------------------------------------------------------------|---------------------------------|----------------------------|-------------------|---------------------------|----------------------------------|-----------------------------|-------------------|-------------------------------|--------------------------|-------------------|
| 607<br>608 | Sanitary Sewer Disp. and Maint.<br>Sewer Improve/Equip Replace | 1,867,200<br>-                  | 450,312<br>-               | 24                | (1,416,888)               | 100,000                          | 100,000                     | -<br>100          | 1,867,200<br>100,000          | 450,312<br>100,000       | 24<br>100         |
|            | Total                                                          | 1,867,200                       | 450,312                    | 24                | (1,416,888)               | 100,000                          | 100,000                     | -                 | 1,967,200                     | 550,312                  | 28                |

### Current Disbursements, including Encumbrances, as Compared to Annual Estimates for the period ended March 31, 2021

| #          | Fund<br>Name                                                   | Budgeted<br>Outside<br>Disbursements | YTD<br>Outside<br>Disbursements | %<br>of<br>Budget |         | YTD Outside Disbursements & Encumbrances | %<br>of<br>Budget | Budgeted<br>Transfer<br>Disbursements | YTD<br>Transfer<br>Disbursements | %<br>of<br>Budget | Budgeted<br>Total<br>Disbursements | YTD Total<br>Disb., Enc. &<br>Tfrs | %<br>of<br>Budget |
|------------|----------------------------------------------------------------|--------------------------------------|---------------------------------|-------------------|---------|------------------------------------------|-------------------|---------------------------------------|----------------------------------|-------------------|------------------------------------|------------------------------------|-------------------|
| 607<br>608 | Sanitary Sewer Disp. and Maint.<br>Sewer Improve/Equip Replace | 1,829,377<br>235,000                 | 397,736<br>-                    | 22                | 104,107 | 501,843<br>-                             | 27                | 100,000                               | 100,000                          | 100               | 1,966,481<br>235,000               | 601,843<br>-                       | 31<br>-           |
|            | Total                                                          | 2,064,377 (1                         | 397,736                         | 19                | 104,107 | 501,843                                  | 24                | 100,000                               | 100,000                          | -                 | 2,201,481                          | 601,843                            | 27                |

#### Budget, Revenues & Expenditures as of March 31, 2021 SANITARY SEWER FUNDS (Excludes Internal Transfers)

Note: Disbursements and Disbursements & Encumbrances bars include \$270,673 appropriated from prior year budgets.

#### **Enterprise Funds:**

- ➤ Water revenues are approximately 22% of budget. Expenditures, including encumbrances, are approximately 52% of budget.
- ➤ Budgeted disbursements for Water include \$1,175,820 in original appropriations.
- ➤ Sewer revenues are approximately 24% of budget. Expenditures, including encumbrances, are approximately 24% of budget. 64% of our 2020 costs were a result of payments to Dayton and Montgomery County for wastewater treatment.
- ➤ Budgeted disbursements for Sanitary Sewer include \$1,793,704 in original appropriations.
- Stormwater revenues are approximately 25% of budget. Expenditures, including encumbrances, are approximately 29% of budget.
- ➤ Budgeted disbursements for Stormwater include \$453,008 in original appropriations.
- No unusual items in the month of March.