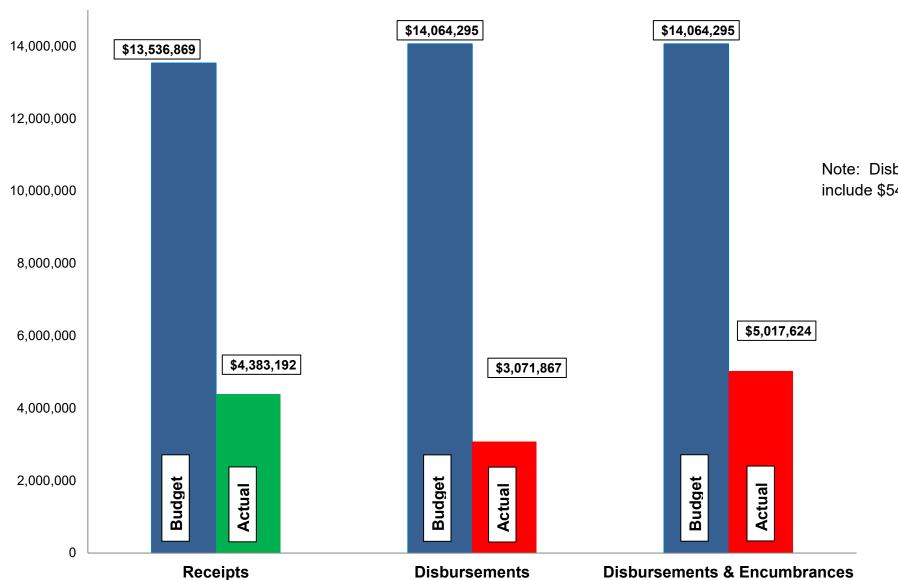

#### Budget, Revenues & Expenditures as of March 31, 2021 GENERAL CITY SERVICES (Excludes Internal Transfers)

Note: Disbursements and Disbursements & Encumbrances bars include \$545,843 appropriated from prior year budgets.

#### General City Services:

- ➤ Gross Income Tax collections are at 28.80% of the budgeted \$8.50M. April and May are our largest collection months. The gross and net 2021 collections are more than YTD March 2020 by 13.37% and 13.26%, respectively.
- Our Real Estate tax collections total \$1,276,713; 59.10% of budget.
- ➤ General Fund revenues are 33% of budget and total General City Services revenues are 32% of budget.
- ➤ General Fund expenditures, including encumbrances, are 32% of budget and total General City Services expenditures, including encumbrances, are 36% of budget.
- ➤ Budgeted disbursements for General City Services include \$13,255,893 in original appropriations plus the following supplemental appropriations:
  - ➤ \$37,599.33 approved February 1, 2021 for the release of security from the Fire Insurance Trust Fund for the repair of a residential premise damaged by fire.
  - ➤ \$225,000 approved March 1, 2021 for the 2021 Asphalt Pavement Program.
- ➤ No unusual items in the month of March.