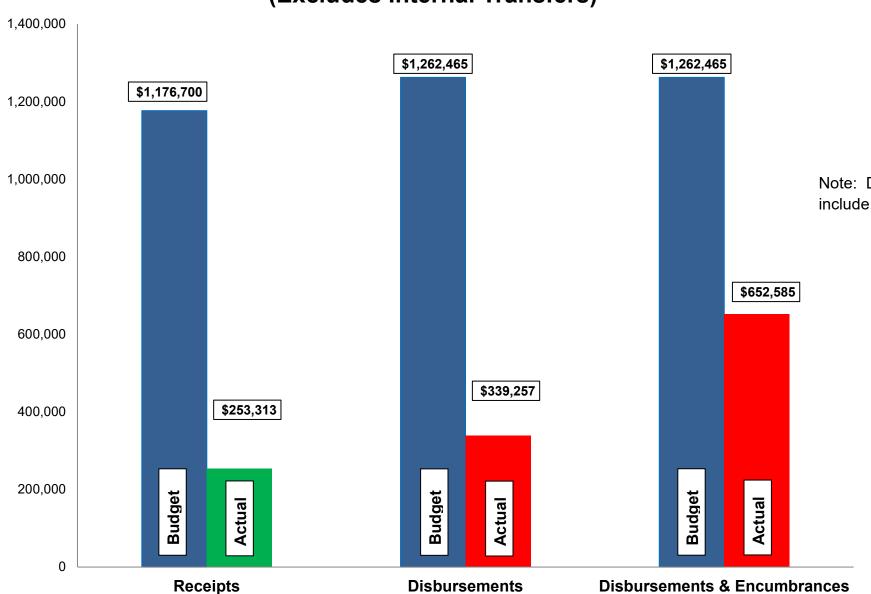

### Current Revenue as Compared to Annual Estimates for the period ended March 31, 2021

| #   | Fund<br>Name                              | Budgeted<br>Outside<br>Receipts | YTD<br>Outside<br>Receipts | %<br>of<br>Budget | Net<br>Difference<br>(\$) | Budgeted<br>Transfer<br>Receipts | YTD<br>Transfer<br>Receipts | %<br>of<br>Budget | Budgeted<br>Total<br>Receipts | YTD<br>Total<br>Receipts | %<br>of<br>Budget |
|-----|-------------------------------------------|---------------------------------|----------------------------|-------------------|---------------------------|----------------------------------|-----------------------------|-------------------|-------------------------------|--------------------------|-------------------|
| 602 | Waterworks                                | 1,176,700                       | 253,313                    | 22                | (923,387)                 | -                                | -<br>100,000                | -                 | 1,176,700                     | 253,313                  | 22                |
| 603 | Water Improve/Equip Replace<br>-<br>Total | 1,176,700                       | -<br>253,313               | 22                | (923,387)                 | 100,000                          | 100,000                     | 100               | 1,276,700                     | 100,000<br>353,313       | 100               |

### Current Disbursements, including Encumbrances, as Compared to Annual Estimates for the period ended March 31, 2021

| #          | Fund<br>Name                              | Budgeted<br>Outside<br>Disbursements | YTD<br>Outside<br>Disbursements | %<br>of<br>Budget | Encumbrances     | YTD Outside Disbursements & Encumbrances | %<br>of<br>Budget | Budgeted<br>Transfer<br>Disbursements | YTD<br>Transfer<br>Disbursements | %<br>of<br>Budget | Budgeted<br>Total<br>Disbursements | YTD Total<br>Disb., Enc. &<br>Tfrs | %<br>of<br>Budget |
|------------|-------------------------------------------|--------------------------------------|---------------------------------|-------------------|------------------|------------------------------------------|-------------------|---------------------------------------|----------------------------------|-------------------|------------------------------------|------------------------------------|-------------------|
| 602<br>603 | Waterworks<br>Water Improve/Equip Replace | 1,168,045<br>94,420                  | 288,324<br>50,933               | 25<br>54          | 304,841<br>8,487 | 593,165<br>59,420                        | 51<br>63          | 100,000                               | 100,000                          | 100<br>-          | 1,346,261<br>94,420                | 693,165<br>59,420                  | 51<br>63          |
|            | Total                                     | 1,262,465 (1                         | ) 339,257                       | 27                | 313,328          | 652,585                                  | 52                | 100,000                               | 100,000                          | -                 | 1,440,681                          | 752,585                            | 52                |

#### Budget, Revenues & Expenditures as of March 31, 2021 WATER FUNDS (Excludes Internal Transfers)

Note: Disbursements and Disbursements & Encumbrances bars include \$86,645 appropriated from prior year budgets.

#### **Enterprise Funds:**

- ➤ Water revenues are approximately 22% of budget. Expenditures, including encumbrances, are approximately 52% of budget.
- ➤ Budgeted disbursements for Water include \$1,175,820 in original appropriations.
- ➤ Sewer revenues are approximately 24% of budget. Expenditures, including encumbrances, are approximately 24% of budget. 64% of our 2020 costs were a result of payments to Dayton and Montgomery County for wastewater treatment.
- ➤ Budgeted disbursements for Sanitary Sewer include \$1,793,704 in original appropriations.
- Stormwater revenues are approximately 25% of budget. Expenditures, including encumbrances, are approximately 29% of budget.
- ➤ Budgeted disbursements for Stormwater include \$453,008 in original appropriations.
- No unusual items in the month of March.