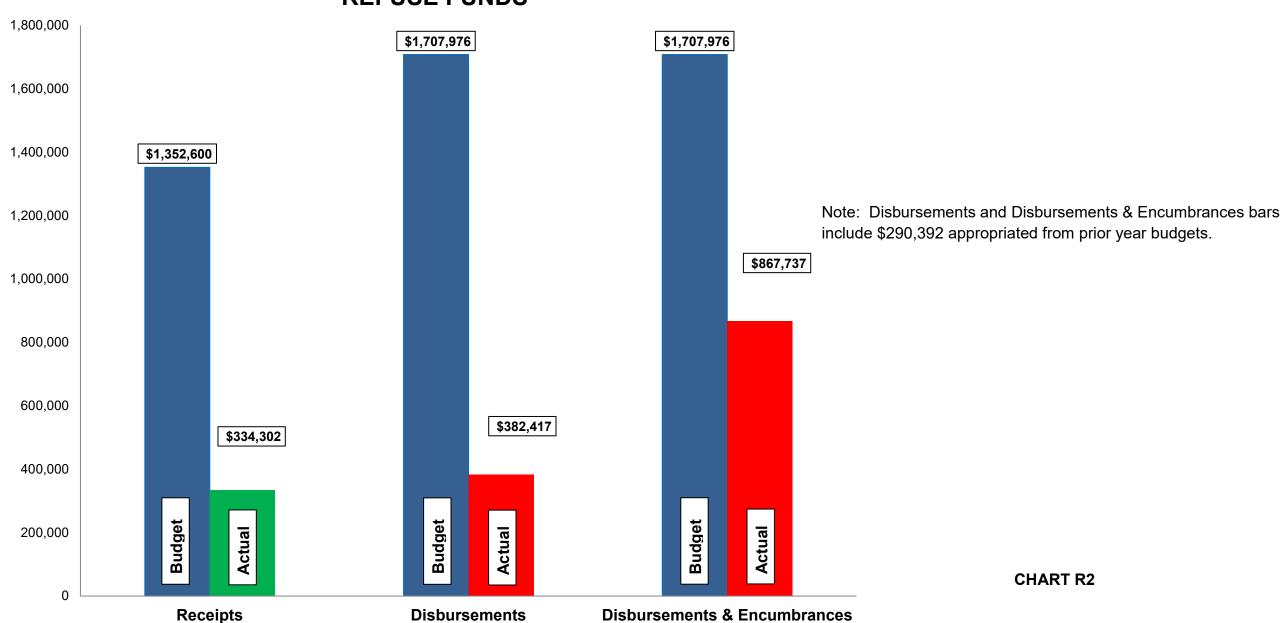

# Budget, Revenues & Expenditures as of March 31, 2021 REFUSE FUNDS

#### Refuse Fund:

- Refuse revenues are approximately 25% of budget. Expenditures, including encumbrances, are approximately 51% of budget.
- ➤ Budgeted disbursements for Refuse include \$1,417,584 in original appropriations.
- No unusual items in the month of March.