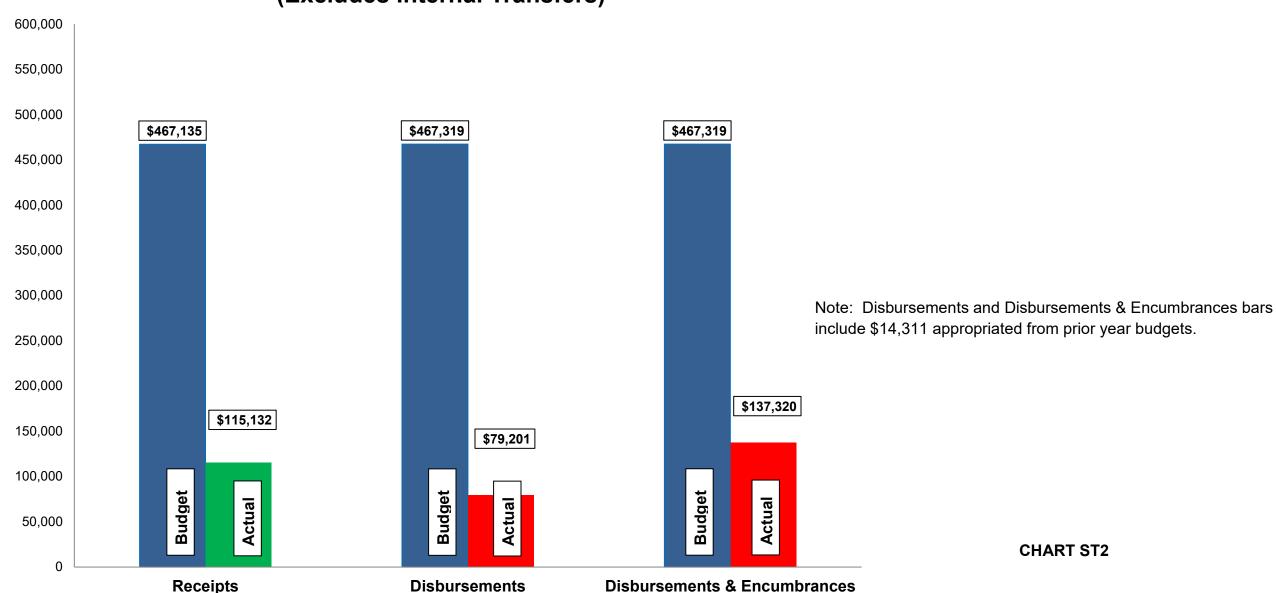

### Current Revenue as Compared to Annual Estimates for the period ended March 31, 2021

| #          | Fund<br>Name                                           | Budgeted<br>Outside<br>Receipts | YTD<br>Outside<br>Receipts | %<br>of<br>Budget | Net<br>Difference<br>(\$) | Budgeted<br>Transfer<br>Receipts | YTD<br>Transfer<br>Receipts | %<br>of<br>Budget | Budgeted<br>Total<br>Receipts | YTD<br>Total<br>Receipts | %<br>of<br>Budget |
|------------|--------------------------------------------------------|---------------------------------|----------------------------|-------------------|---------------------------|----------------------------------|-----------------------------|-------------------|-------------------------------|--------------------------|-------------------|
| 615<br>616 | Stormwater Utility<br>Stormwater Improve/Equip Replace | 467,135<br>-                    | 115,132<br>-               | 25<br>-           | (352,003)                 | -<br>100,000                     | -<br>100,000                | -<br>100          | 467,135<br>100,000            | 115,132<br>100,000       | 25<br>100         |
|            | Total                                                  | 467,135                         | 115,132                    | 25                | (352,003)                 | 100,000                          | 100,000                     | -                 | 567,135                       | 215,132                  | 38                |

### Current Disbursements, including Encumbrances, as Compared to Annual Estimates for the period ended March 31, 2021

| #          | Fund<br>Name                                           | Budgeted<br>Outside<br>Disbursements | YTD<br>Outside<br>Disbursements | %<br>of<br>Budget | Encumbrances | YTD Outside Disbursements & Encumbrances | %<br>of<br>Budget | Budgeted<br>Transfer<br>Disbursements | YTD<br>Transfer<br>Disbursements | %<br>of<br>Budget | Budgeted<br>Total<br>Disbursements | YTD Total<br>Disb., Enc. &<br>Tfrs | %<br>of<br>Budget |
|------------|--------------------------------------------------------|--------------------------------------|---------------------------------|-------------------|--------------|------------------------------------------|-------------------|---------------------------------------|----------------------------------|-------------------|------------------------------------|------------------------------------|-------------------|
| 615<br>616 | Stormwater Utility<br>Stormwater Improve/Equip Replace | 388,813<br>78,506                    | 70,696<br>8,505                 | 18                | 58,119<br>-  | 128,815<br>8,505                         | 33                | 100,000                               | 100,000                          | 100               | 512,191<br>78,506                  | 228,815<br>8,505                   | 45<br>-           |
|            | Total                                                  | 467,319 <b>(1</b>                    | ) 79,201                        | 17                | 58,119       | 137,320                                  | 29                | 100,000                               | 100,000                          | -                 | 590,697                            | 237,320                            | 40                |

#### Budget, Revenues & Expenditures as of March 31, 2021 STORMWATER FUNDS (Excludes Internal Transfers)

Subject: Monthly Financials – March

The following are the items to note when reviewing March's financials:

#### **Enterprise Funds:**

- ➤ Water revenues are approximately 22% of budget. Expenditures, including encumbrances, are approximately 52% of budget.
- ➤ Budgeted disbursements for Water include \$1,175,820 in original appropriations.
- ➤ Sewer revenues are approximately 24% of budget. Expenditures, including encumbrances, are approximately 24% of budget. 64% of our 2020 costs were a result of payments to Dayton and Montgomery County for wastewater treatment.
- ➤ Budgeted disbursements for Sanitary Sewer include \$1,793,704 in original appropriations.
- Stormwater revenues are approximately 25% of budget. Expenditures, including encumbrances, are approximately 29% of budget.
- ➤ Budgeted disbursements for Stormwater include \$453,008 in original appropriations.
- No unusual items in the month of March.