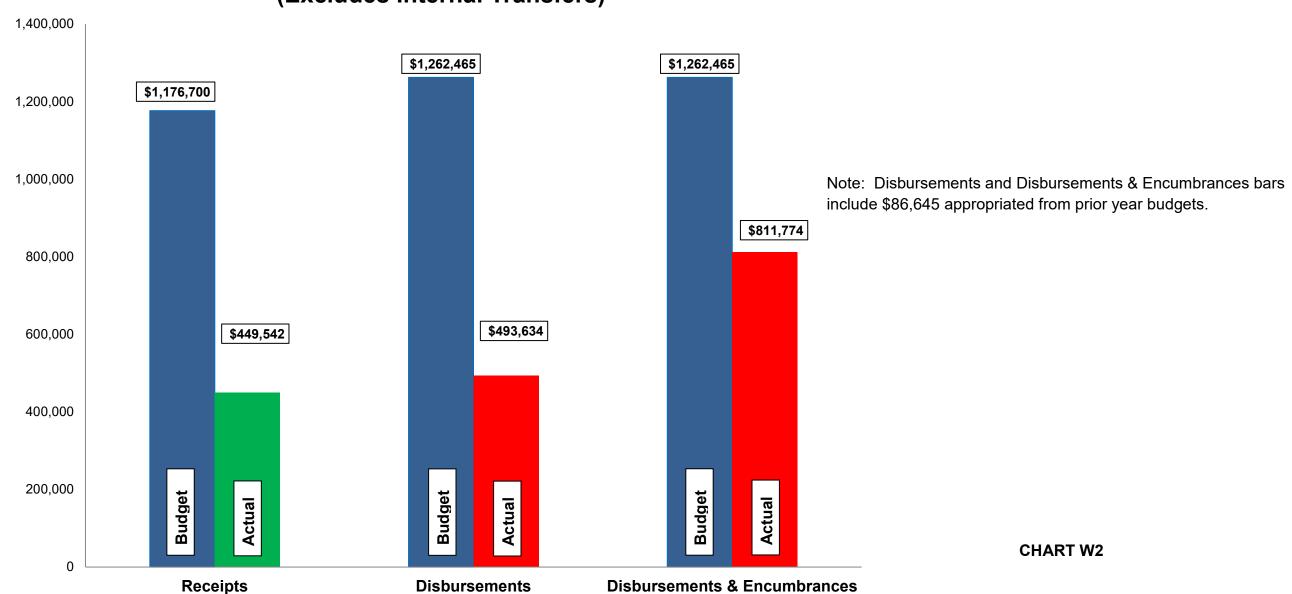

### Current Revenue as Compared to Annual Estimates for the period ended May 31, 2021

| #          | Fund<br>Name                              | Budgeted<br>Outside<br>Receipts | YTD<br>Outside<br>Receipts | %<br>of<br>Budget | Net<br>Difference<br>(\$) | Budgeted<br>Transfer<br>Receipts | YTD<br>Transfer<br>Receipts | %<br>of<br>Budget | Budgeted<br>Total<br>Receipts | YTD<br>Total<br>Receipts | %<br>of<br>Budget |
|------------|-------------------------------------------|---------------------------------|----------------------------|-------------------|---------------------------|----------------------------------|-----------------------------|-------------------|-------------------------------|--------------------------|-------------------|
| 602<br>603 | Waterworks<br>Water Improve/Equip Replace | 1,176,700                       | 449,542                    | 38                | (727,158)                 | -<br>100,000                     | -<br>100,000                | -<br>100          | 1,176,700<br>100,000          | 449,542<br>100,000       | 38<br>100         |
| 003        | Total                                     | 1,176,700                       | 449,542                    | 38                | (727,158)                 | 100,000                          | 100,000                     | -                 | 1,276,700                     | 549,542                  | 43                |

| #   | Fund<br>Name                       | Budgeted<br>Outside<br>Disbursements | YTD<br>Outside<br>Disbursements | %<br>of<br>Budget |                   | YTD Outside Disbursements & Encumbrances | %<br>of<br>Budget | Budgeted<br>Transfer<br>Disbursements | YTD<br>Transfer<br>Disbursements | %<br>of<br>Budget | Budgeted<br>Total<br>Disbursements | YTD Total<br>Disb., Enc. &<br>Tfrs | %<br>of<br>Budget |
|-----|------------------------------------|--------------------------------------|---------------------------------|-------------------|-------------------|------------------------------------------|-------------------|---------------------------------------|----------------------------------|-------------------|------------------------------------|------------------------------------|-------------------|
| 602 | Waterworks                         | 1,168,045                            | 442,701                         | 38                | 274,653           | 717,354                                  | 61                | 100,000                               | 100,000                          | 100               | 1,346,261                          | 817,354                            | 61                |
| 603 | Water Improve/Equip Replace  Total | 94,420                               | 50,933                          | 39                | 43,487<br>318,140 | 94,420                                   | 100               | 100,000                               | 100,000                          | <u>-</u>          | 94,420                             | 94,420                             | 63                |

#### Budget, Revenues & Expenditures as of May 31, 2021 WATER FUNDS (Excludes Internal Transfers)