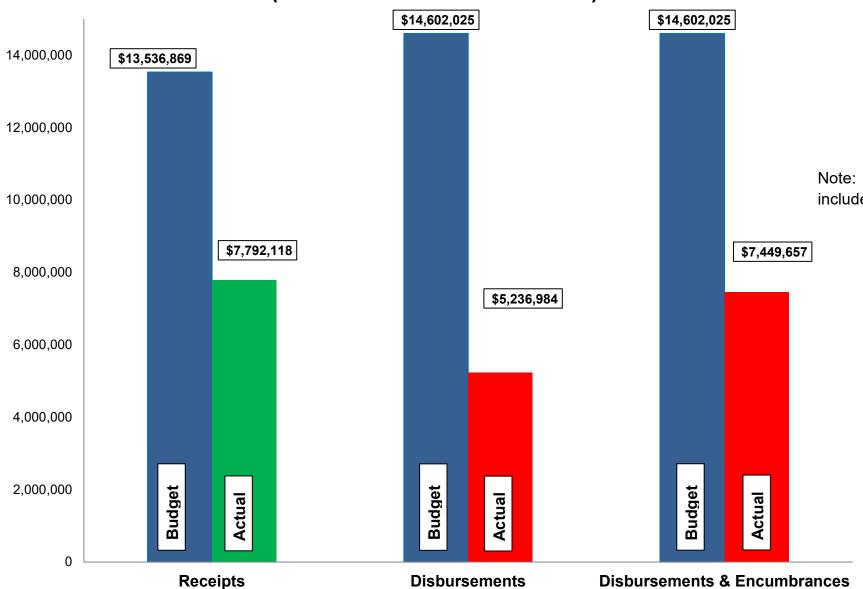

#### Budget, Revenues & Expenditures as of May 31, 2021 GENERAL CITY SERVICES (Excludes Internal Transfers)

Note: Disbursements and Disbursements & Encumbrances bars include \$545,843 appropriated from prior year budgets.

- ➤ Gross Income Tax collections are at 59.84% of the budgeted \$8.50M. April and May are our largest collection months. The gross and net 2021 collections are more than YTD May 2020 by 47.99% and 48.78%, respectively. These percentages are rather meaningless given tax filings were extended to July last year and May this year.
- ➤ Our Real Estate tax collections total \$1,566,887; 59.59% of budget.
- ➤ General Fund revenues are 59% of budget and total General City Services revenues are 58% of budget.
- ➤ General Fund expenditures, including encumbrances, are 47% of budget and total General City Services expenditures, including encumbrances, are 51% of budget.
- ➤ Budgeted disbursements for General City Services include \$13,255,893 in original appropriations plus the following supplemental appropriations:
  - ➤ \$37,599.33 approved February 1, 2021 for the release of security from the Fire Insurance Trust Fund for the repair of a residential premise damaged by fire;
  - ➤ \$225,000 approved March 1, 2021 for the 2021 Asphalt Pavement Program;
  - ➤ \$280,000 approved May 3, 2021 for the purchase of a Refuse Packer; and
  - ➤ \$257,730 approved May 3, 2021 for improvements to the Recycling Center.
- No unusual items in the month of May.