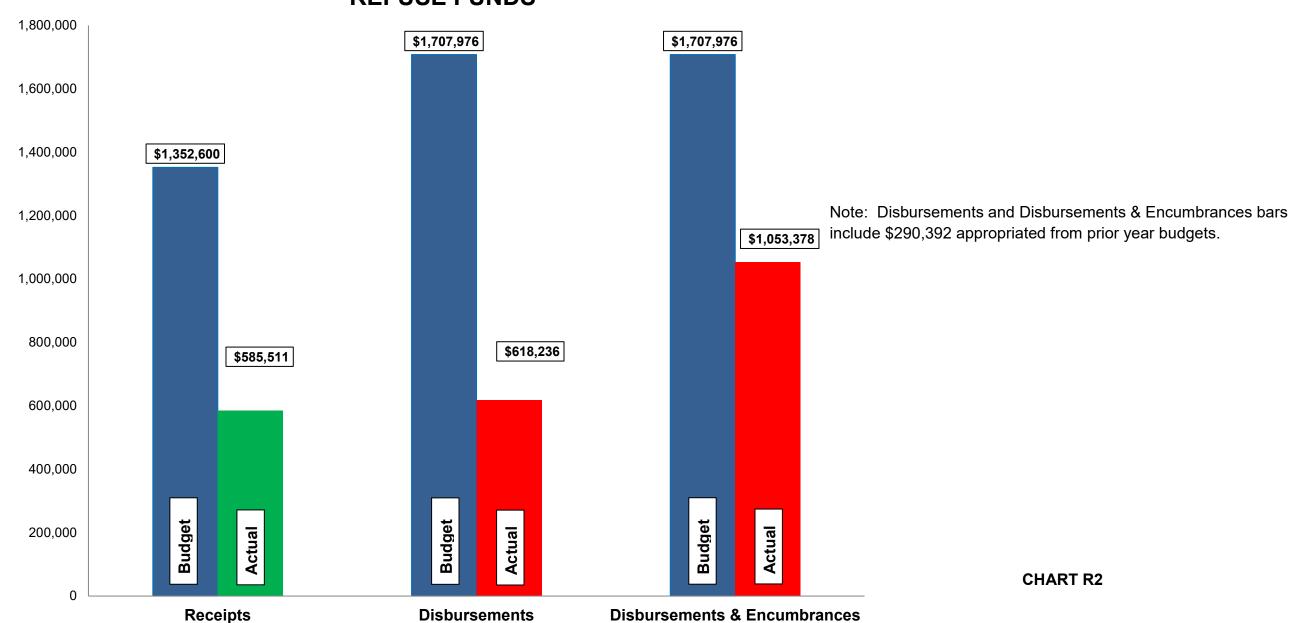

# Budget, Revenues & Expenditures as of May 31, 2021 REFUSE FUNDS

#### Refuse Fund:

- Refuse revenues are approximately 43% of budget. Expenditures, including encumbrances, are approximately 62% of budget.
- ➤ Budgeted disbursements for Refuse include \$1,417,584 in original appropriations.
- No unusual items in the month of May.