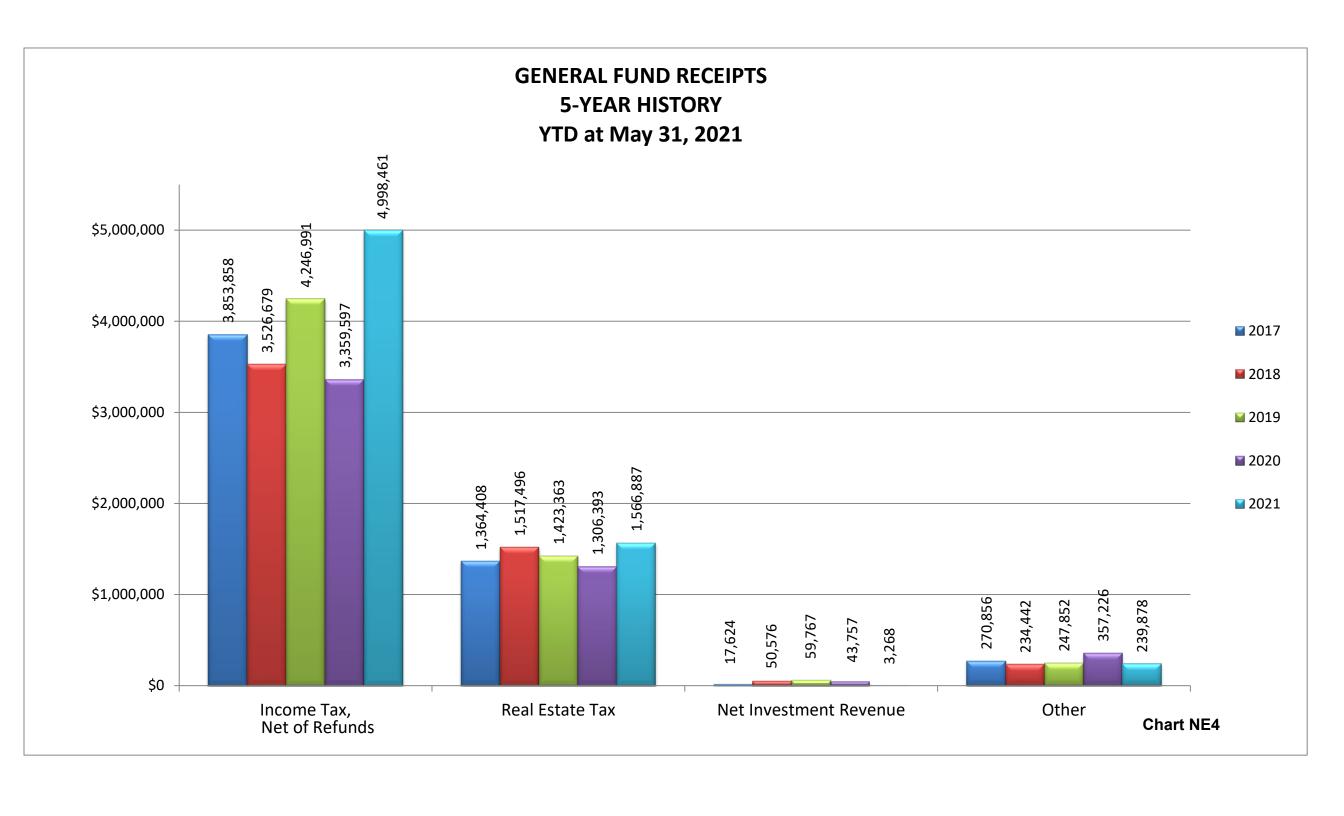

CHART NE1

- ➤ Gross Income Tax collections are at 59.84% of the budgeted \$8.50M. April and May are our largest collection months. The gross and net 2021 collections are more than YTD May 2020 by 47.99% and 48.78%, respectively. These percentages are rather meaningless given tax filings were extended to July last year and May this year.
- ➤ Our Real Estate tax collections total \$1,566,887; 59.59% of budget.
- ➤ General Fund revenues are 59% of budget and total General City Services revenues are 58% of budget.
- ➤ General Fund expenditures, including encumbrances, are 47% of budget and total General City Services expenditures, including encumbrances, are 51% of budget.
- ➤ Budgeted disbursements for General City Services include \$13,255,893 in original appropriations plus the following supplemental appropriations:
  - ➤ \$37,599.33 approved February 1, 2021 for the release of security from the Fire Insurance Trust Fund for the repair of a residential premise damaged by fire;
  - ➤ \$225,000 approved March 1, 2021 for the 2021 Asphalt Pavement Program;
  - ➤ \$280,000 approved May 3, 2021 for the purchase of a Refuse Packer; and
  - ➤ \$257,730 approved May 3, 2021 for improvements to the Recycling Center.
- No unusual items in the month of May.