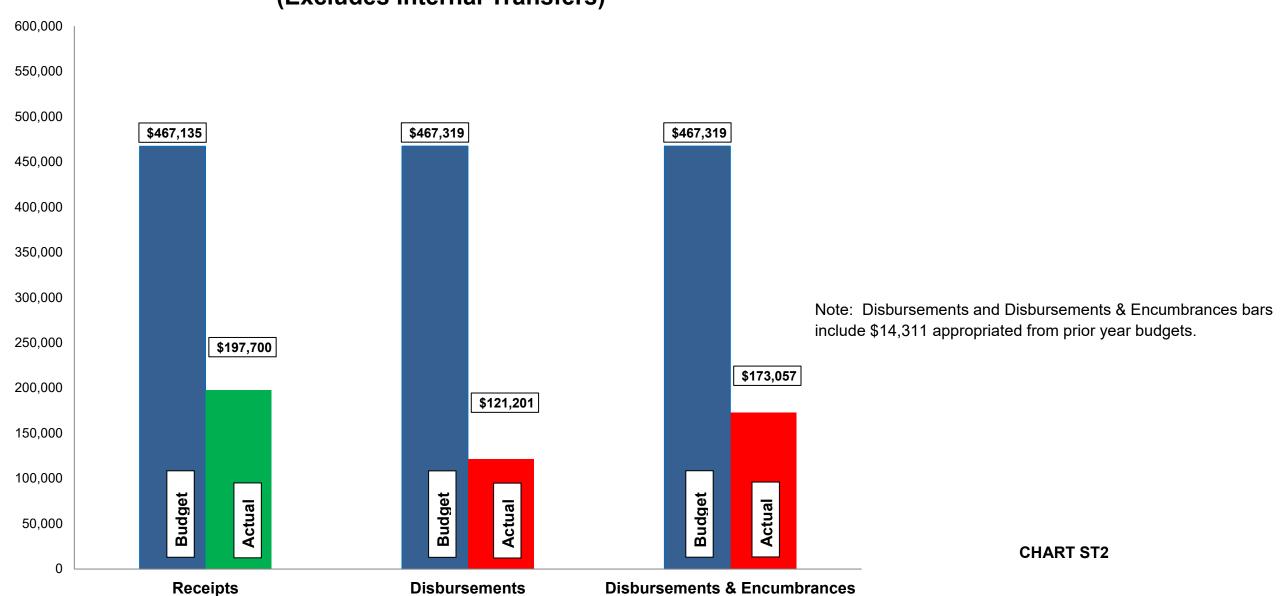

#### Current Revenue as Compared to Annual Estimates for the period ended May 31, 2021

| #          | Fund<br>Name                                           | Budgeted<br>Outside<br>Receipts | YTD<br>Outside<br>Receipts | %<br>of<br>Budget | Net<br>Difference<br>(\$) | Budgeted<br>Transfer<br>Receipts | YTD<br>Transfer<br>Receipts | %<br>of<br>Budget | Budgeted<br>Total<br>Receipts | YTD<br>Total<br>Receipts | %<br>of<br>Budget |
|------------|--------------------------------------------------------|---------------------------------|----------------------------|-------------------|---------------------------|----------------------------------|-----------------------------|-------------------|-------------------------------|--------------------------|-------------------|
| 615<br>616 | Stormwater Utility<br>Stormwater Improve/Equip Replace | 467,135<br>-                    | 197,700<br>-               | 42<br>-           | (269,435)                 | 100,000                          | 100,000                     | -<br>100          | 467,135<br>100,000            | 197,700<br>100,000       | 42<br>100         |
|            | Total                                                  | 467,135                         | 197,700                    | 42                | (269,435)                 | 100,000                          | 100,000                     | -                 | 567,135                       | 297,700                  | 52                |

| #          | Fund<br>Name                                        | Budgeted<br>Outside<br>Disbursements | YTD<br>Outside<br>Disbursements | %<br>of<br>Budget |             | YTD Outside Disbursements & Encumbrances | %<br>of<br>Budget | Budgeted<br>Transfer<br>Disbursements | YTD<br>Transfer<br>Disbursements | %<br>of<br>Budget | Budgeted<br>Total<br>Disbursements | YTD Total<br>Disb., Enc. &<br>Tfrs | %<br>of<br>Budget |
|------------|-----------------------------------------------------|--------------------------------------|---------------------------------|-------------------|-------------|------------------------------------------|-------------------|---------------------------------------|----------------------------------|-------------------|------------------------------------|------------------------------------|-------------------|
| 615<br>616 | Stormwater Utility Stormwater Improve/Equip Replace | 388,813<br>78,506                    | 112,696<br>8,505                | 29<br>-           | 51,856<br>- | 164,552<br>8,505                         | 42                | 100,000                               | 100,000                          | 100               | 512,191<br>78,506                  | 264,552<br>8,505                   | 52<br>-           |
|            | Total                                               | 467,319 (1                           | ) 121,201                       | 26                | 51,856      | 173,057                                  | 37                | 100,000                               | 100,000                          | -                 | 590,697                            | 273,057                            | 46                |

#### Budget, Revenues & Expenditures as of May 31, 2021 STORMWATER FUNDS (Excludes Internal Transfers)

Subject: Monthly Financials – May

The following are the items to note when reviewing May's financials: General City Services: