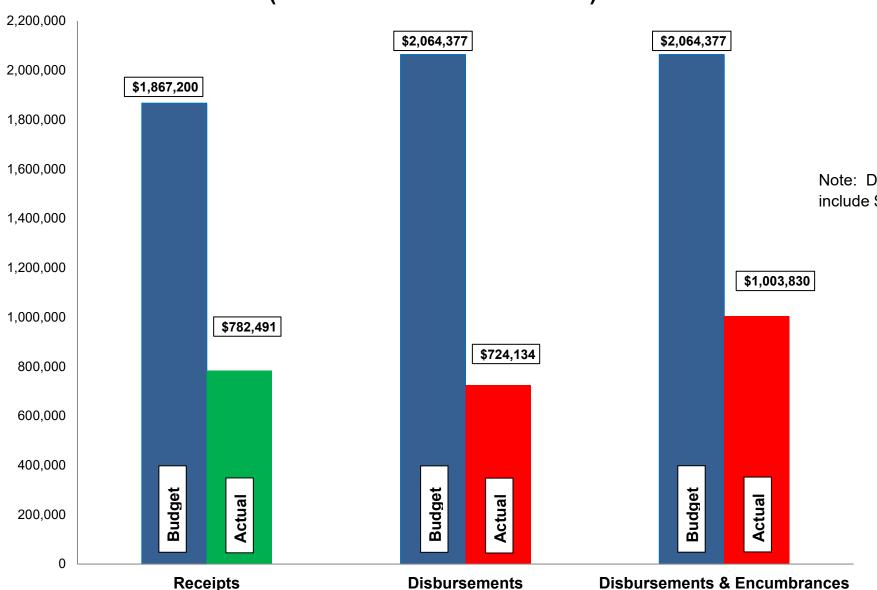

#### Current Revenue as Compared to Annual Estimates for the period ended May 31, 2021

| #          | Fund<br>Name                                                   | Budgeted<br>Outside<br>Receipts | YTD<br>Outside<br>Receipts | %<br>of<br>Budget | Net<br>Difference<br>(\$) | Budgeted<br>Transfer<br>Receipts | YTD<br>Transfer<br>Receipts | %<br>of<br>Budget | Budgeted<br>Total<br>Receipts | YTD<br>Total<br>Receipts | %<br>of<br>Budget |
|------------|----------------------------------------------------------------|---------------------------------|----------------------------|-------------------|---------------------------|----------------------------------|-----------------------------|-------------------|-------------------------------|--------------------------|-------------------|
| 607<br>608 | Sanitary Sewer Disp. and Maint.<br>Sewer Improve/Equip Replace | 1,867,200                       | 782,491<br>-               | 42                | (1,084,709)               | -<br>100,000                     | -<br>100,000                | -<br>100          | 1,867,200<br>100,000          | 782,491<br>100,000       | 42<br>100         |
|            | Total _                                                        | 1,867,200                       | 782,491                    | 42                | (1,084,709)               | 100,000                          | 100,000                     | -                 | 1,967,200                     | 882,491                  | 45                |

|     | Fund                            | Budgeted<br>Outside | YTD<br>Outside | %<br>of |              | YTD Outside<br>Disbursements<br>& | %<br>of | Budgeted<br>Transfer | YTD<br>Transfer | %<br>of | Budgeted<br>Total | YTD Total<br>Disb., Enc. & | %<br>of |
|-----|---------------------------------|---------------------|----------------|---------|--------------|-----------------------------------|---------|----------------------|-----------------|---------|-------------------|----------------------------|---------|
| #   | Name                            | Disbursements       | Disbursements  | Budget  | Encumbrances | Encumbrances                      | Budget  | Disbursements        | Disbursements   | Budget  | Disbursements     | Tfrs                       | Budget  |
| 607 | Sanitary Sewer Disp. and Maint. | 1,829,377           | 724,134        | 40      | 92,550       | 816,684                           | 45      | 100,000              | 100,000         | 100     | 1,966,481         | 916,684                    | 47      |
| 608 | Sewer Improve/Equip Replace     | 235,000             | -              | -       | 187,146      | 187,146                           | 80      | -                    | -               | -       | 235,000           | 187,146                    | 80      |
|     | Total                           | 2,064,377 (1)       | 724,134        | 35      | 279,696      | 1,003,830                         | 49      | 100,000              | 100,000         | -       | 2,201,481         | 1,103,830                  | 50      |

#### Budget, Revenues & Expenditures as of May 31, 2021 SANITARY SEWER FUNDS (Excludes Internal Transfers)

Note: Disbursements and Disbursements & Encumbrances bars include \$270,673 appropriated from prior year budgets.