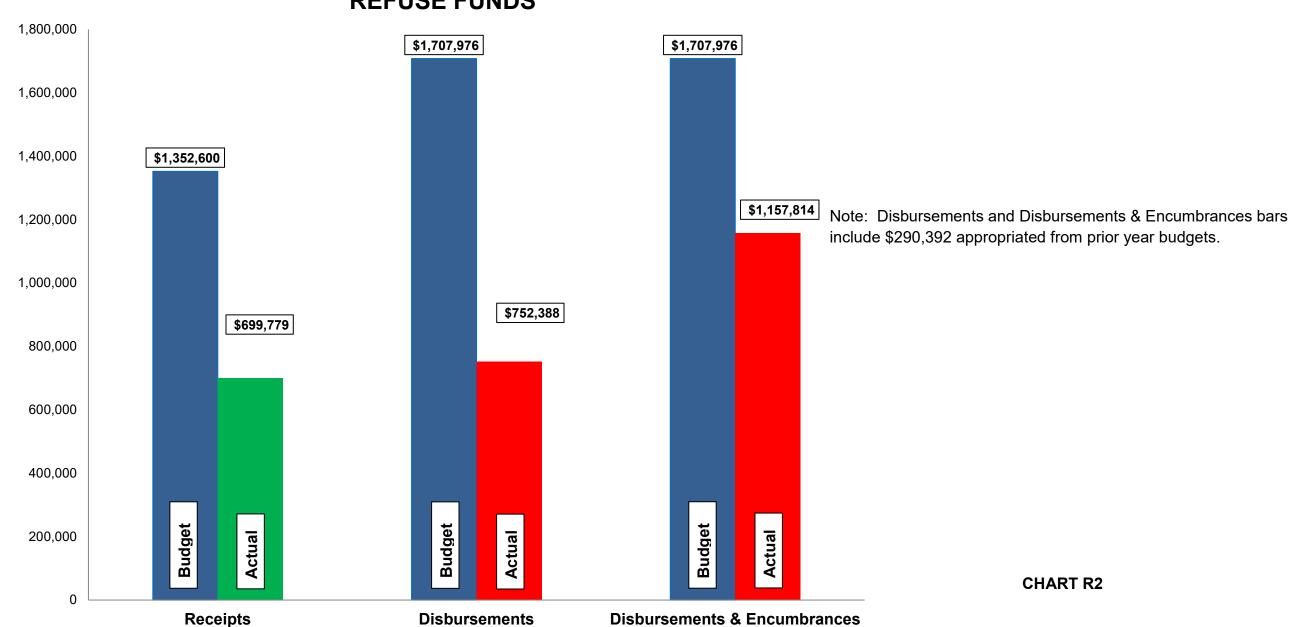

---------------------------|------------------------------------------|-------------------|---------------------------------------|----------------------------------|-------------------|------------------------------------|------------------------------------|-------------------|
| 205<br>206 | Refuse<br>Refuse Equipment Replacement<br>Total | 1,387,289<br>320,687<br>1,707,976 <b>(1</b> | 682,788<br>69,600<br>) 752,388  | 49<br>22<br>44    | 154,339<br>251,087<br>405,426 | 837,127<br>320,687<br>1,157,814          | 60<br>100<br>68   | 100,000                               | 100,000                          | 100<br>-<br>-     | 1,604,968<br>320,687<br>1,925,655  | 937,127<br>320,687<br>1,257,814    | 58<br>100<br>65   |

## Budget, Revenues & Expenditures as of June 30, 2021 REFUSE FUNDS



## Fund Balance Report Reflecting Year-to-Date Receipts and Expenditures, including Prior-Year Obligations and Encumbrances for the period ended June 30, 2021 WATER FUNDS

| #          | Fund<br>Name                              | Beginning<br>Unencumbered<br>Balance | Encumbrances     | Beginning<br>Cash<br>Balance | Y-T-D Total<br>Receipts | Available<br>Funds   | Y-T-D Total<br>Disbursements | Ending<br>Cash<br>Balance | Encumbrances      | Ending<br>Unencumbered<br>Balance | Change in<br>Cash<br>Balance | Change in<br>Unencumbered<br>Balance |
|------------|-------------------------------------------|--------------------------------------|------------------|------------------------------|-------------------------|----------------------|------------------------------|-----------------