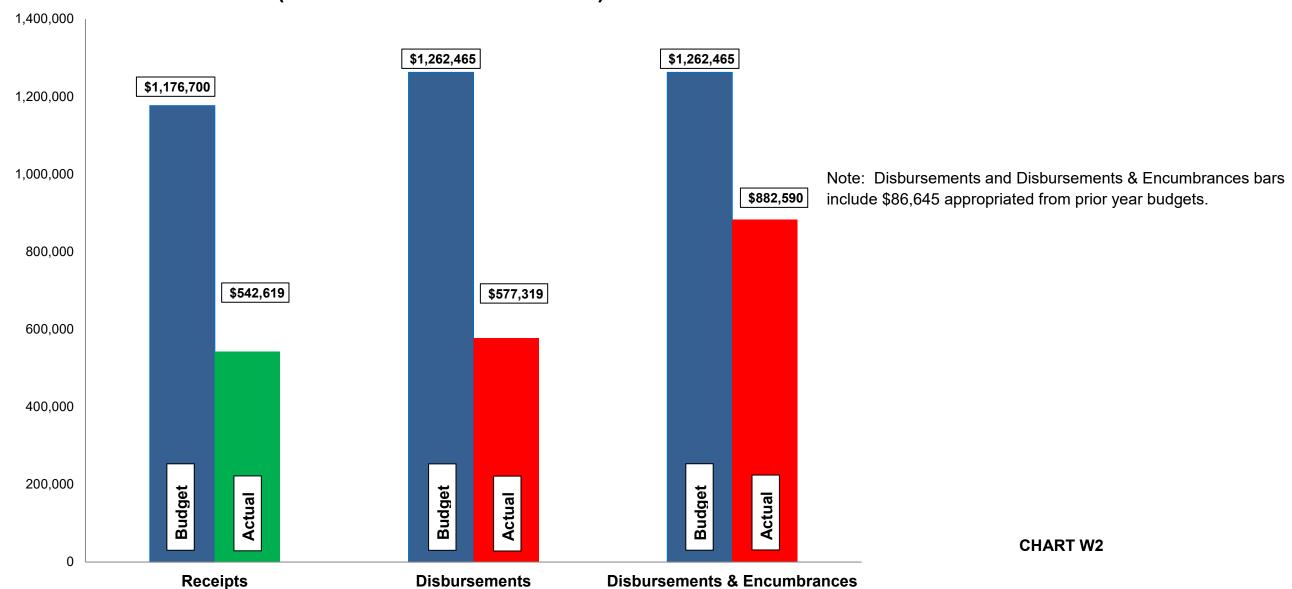

| 261,784<br>43,487 | 788,170<br>94,420                        | 67<br>100         | 100,000                               | 100,000                          | 100               | 1,346,261<br>94,420                | 888,170<br>94,420                  | 66<br>100         |
|            | Total                                     | 1,262,465 <b>(1)</b>                 | 577,319                         | 46                | 305,271           | 882,590                                  | 70                | 100,000                               | 100,000                          | -                 | 1,440,681                          | 982,590                            | 68                |

#### Budget, Revenues & Expenditures as of June 30, 2021 WATER FUNDS (Excludes Internal Transfers)



## Fund Balance Report Reflecting Year-to-Date Receipts and Expenditures, including Prior-Year Obligations and Encumbrances for the period ended June 30, 2021 SANITARY SEWER FUNDS

| #   | Fund<br>Name                    | Beginning<br>Unencumbered<br>Balance | Encumbrances | Beginning<br>Cash<br>Balance | Y-T-D Total<br>Receipts | Available<br>Funds | Y-T-D Total<br>Disbursements | Ending<br>Cash<br>Balance | Encumbrances | Ending<br>Unencumbered<br>Balance | Change in<br>Cash<br>Balance | Change in<br>Unencumbered<br>Balance |
|-----|---------------------------------|--------------------------------------|--------------|------------------------------|-------------------------|--------------------|------------------------------|---------------------------|--------------|----------------