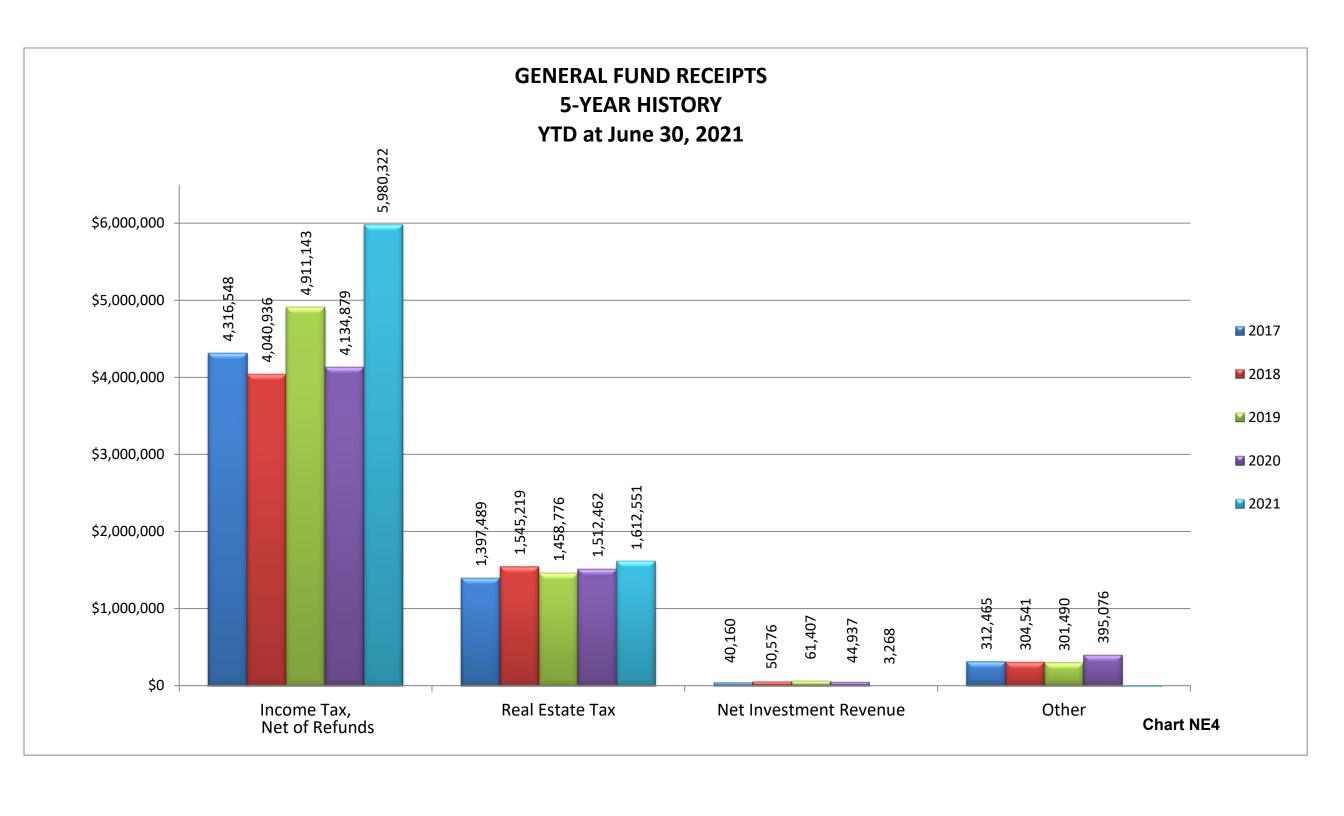

|          | Tota                               |               | 6,114,140     | 42     | 2,316,719      | 8,430,859    | 58     | 3,426,422     | 2,763,912     | 81     |               | 11,194,771    | 62     |

<sup>(1)</sup> Prior years encumbrances closed (money not spent) as of June 30, 2021:



# Budget, Revenues & Expenditures as of June 30, 2021 GENERAL CITY SERVICES (Excludes Internal Transfers)



Note: Disbursements and Disbursements & Encumbrances bars include \$545,843 appropriated from prior year budgets.

**CHART NE5** 

## Fund Balance Report Reflecting Year-to-Date Receipts and Expenditures, including Prior-Year Obligations and Encumbrances for the period ended June 30, 2021 REFUSE FUND

| #   | Fund<br>Name                 | Beginning<br>Unencumbered<br>Balance | Encumbrances | Beginning<br>Cash<br>Balance | Y-T-D Total<br>Receipts | Available<br>Funds | Y-T-D Total<br>Disbursements | Ending<br>Cash<br>Balance | Encumbrances | Ending<br>Unencumbered<br>Balance | Change in<br>Cash<br>Balance | Change in<br>Unencumbered<br>Balance |
|-----|----------------------------