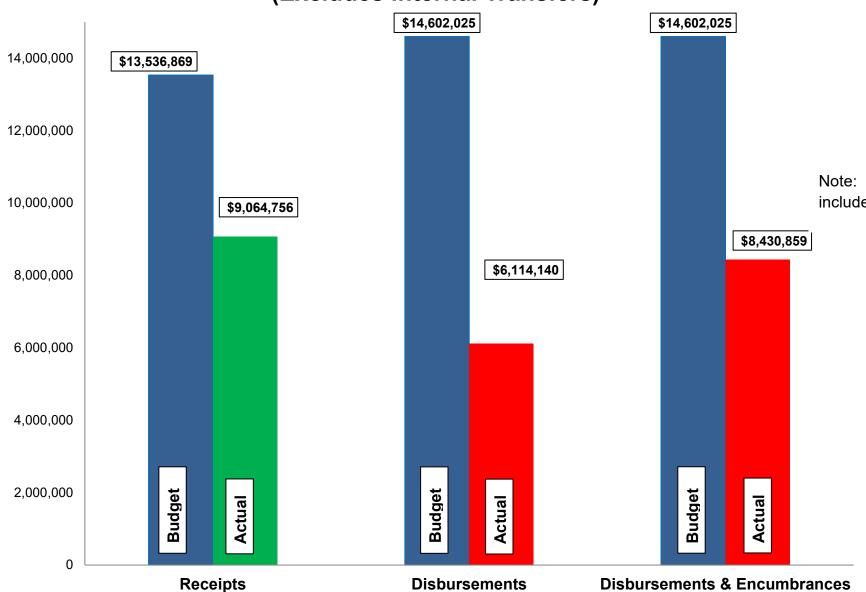

## Current Revenue as Compared to Annual Estimates for the period ended June 30, 2021 GENERAL CITY SERVICES FUNDS

| #        | Fund<br>Name                            | Budgeted<br>Outside<br>Receipts | YTD<br>Outside<br>Receipts | %<br>of<br>Budget | Net<br>Difference<br>(\$) | Budgeted<br>Transfer<br>Receipts | YTD<br>Transfer<br>Receipts | %<br>of<br>Budget | Budgeted<br>Total<br>Receipts | YTD<br>Total<br>Receipts | %<br>of<br>Budget |
|----------|-----------------------------------------|---------------------------------|----------------------------|-------------------|---------------------------|----------------------------------|-----------------------------|-------------------|-------------------------------|--------------------------|-------------------|
| General  | Fund                                    |                                 |                            |                   |                           |                                  |                             |                   |                               |                          |                   |
| 101      | General                                 | 11,551,848                      | 7,894,235                  | 68                | (3,657,613)               | -                                | 3,753                       | -                 | 11,551,848                    | 7,897,988                | 68                |
| Major Op | perating Funds                          |                                 |                            |                   |                           |                                  |                             |                   |                               |                          |                   |
| 220      | Street Maintenance and Repair           | 641,500                         | 286,456                    | 45                | (355,044)                 | 697,557                          | 515,360                     | 74                | 1,339,057                     | 801,816                  | 60                |
| 228      | Leisure Activity                        | 529,000                         | 306,260                    | 58                | (222,740)                 | 656,535                          | 344,186                     | 52                | 1,185,535                     | 650,446                  | 55                |
| 230      | Health                                  | 159,244                         | 143,149                    | 90                | (16,095)                  | -                                | -                           | -                 | 159,244                       | 143,149                  | 90                |
| 510      | Sidewalk, Curb & Apron                  | 20,000                          | 14,303                     | 72                | (5,697)                   | -                                | -                           | -                 | 20,000                        | 14,303                   | 72                |
| 308      | Equipment Replacement                   | -                               | 23,236                     | -                 | 23,236                    | 350,000                          | 630,000                     | 180               | 350,000                       | 653,236                  | 187               |
| 309      | Capital Improvement                     | -                               | -                          | -                 | -                         | 200,000                          | 457,730                     | 229               | 200,000                       | 457,730                  | 229               |
| 707      | Service Center                          | 281,377                         | 180,929                    | 64                | (100,448)                 | 412,783                          | 290,781                     | 70                | 694,160                       | 471,710                  | 68                |
| Other Fu | inds                                    |                                 |                            |                   |                           |                                  |                             |                   |                               |                          |                   |
| 208      | Bullock Endowment Trust                 | 300                             | 12                         | 4                 | (288)                     | -                                | -                           | -                 | 300                           | 12                       | 4                 |
| 209      | MLK Community Recognition               | -                               | -                          | -                 | -                         | -                                | -                           | -                 | -                             | -                        | -                 |
| 210      | Special Improvement District Assessment | 90,000                          | 36                         | -                 | (89,964)                  | -                                | -                           | -                 | 90,000                        | 36                       | -                 |
| 211      | Smith Memorial Gardens                  | 56,500                          | 25,136                     | 44                | (31,364)                  | 60,059                           | 25,154                      | 42                | 116,559                       | 50,290                   | 43                |
| 212      | Indigent Drivers Alcohol Treatment      | 2,600                           | 1,411                      | 54                | (1,189)                   | -                                | -                           | -                 | 2,600                         | 1,411                    | 54                |
| 213      | Enforcement and Education               | 200                             | -                          | -                 | (200)                     | -                                | -                           | -                 | 200                           | -                        | -                 |
| 214      | Law Enforcement                         | -                               | -                          | -                 | -                         | -                                | -                           | -                 | -                             | -                        | -                 |
| 215      | Drug Law Enforcement                    | -                               | -                          | -                 | -                         | -                                | -                           | -                 | -                             | -                        | -                 |
| 216      | Police Pension                          | -                               | -                          | -                 | -                         | -                                | -                           | -                 | -                             | -                        | -                 |
| 217      | Court Clerk Computerization             | 8,000                           | 3,481                      | 44                | (4,519)                   | -                                | -                           | -                 | 8,000                         | 3,481                    | 44                |
| 218      | Court Computerization                   | 4,200                           | 1,485                      | 35                | (2,715)                   | -                                | -                           | -                 | 4,200                         | 1,485                    | 35                |
| 219      | Court Special Projects                  | 7,000                           | 2,740                      | 39                | (4,260)                   | -                                | -                           | -                 | 7,000                         | 2,740                    | 39                |
| 224      | State Highway Improvement               | 47,000                          | 23,107                     | 49                | (23,893)                  | -                                | -                           | -                 | 47,000                        | 23,107                   | 49                |
| 240      | Public Safety Endowment                 | 1,300                           | 56                         | 4                 | (1,244)                   | -                                | -                           | -                 | 1,300                         | 56                       | 4                 |
| 250      | Special Projects                        | 4,800                           | 527                        | 11                | (4,273)                   | 475,209                          | 475,209                     | 100               | 480,009                       | 475,736                  | 99                |
| 310      | Issue 2 Projects                        | -                               | -                          | -                 | -                         | -                                | -                           | -                 | -                             | -                        | -                 |
| 311      | Public Facilities                       | -                               | -                          | -                 | -                         | -                                | -                           | -                 | -                             | -                        | -                 |
| 312      | Local Coronavirus Relief                | -                               | -                          | -                 | -                         | -                                | -                           | -                 | -                             | -                        | -                 |
| 414      | Bond Retirement                         | -                               | -                          | -                 | -                         | -                                | -                           | -                 | -                             | -                        | -                 |
| 508      | Electric Street Lighting                | 130,000                         | 119,453                    | 92                | (10,547)                  | 15,296                           | 15,296                      | 100               | 145,296                       | 134,749                  | 93                |
| 706      | Self-Funding Insurance Trust            | -                               | -                          | -                 | -                         | 17,500                           | 6,443                       | 37                | 17,500                        | 6,443                    | 37                |
| 810      | Fire Insurance Trust                    | -                               | 37,559                     | -                 | 37,559                    | -                                | -                           | -                 | -                             | 37,559                   | -                 |
| 811      | Contractors Permit Fee                  | 2,000                           | 1,185                      | 59                | (815)                     | -                                | -                           | -                 | 2,000                         | 1,185                    | 59                |
|          | Total                                   | 13,536,869                      | 9,064,756                  | 67                | (4,472,113)               | 2,884,939                        | 2,763,912                   | 96                | 16,421,808                    | 11,828,668               | 72                |