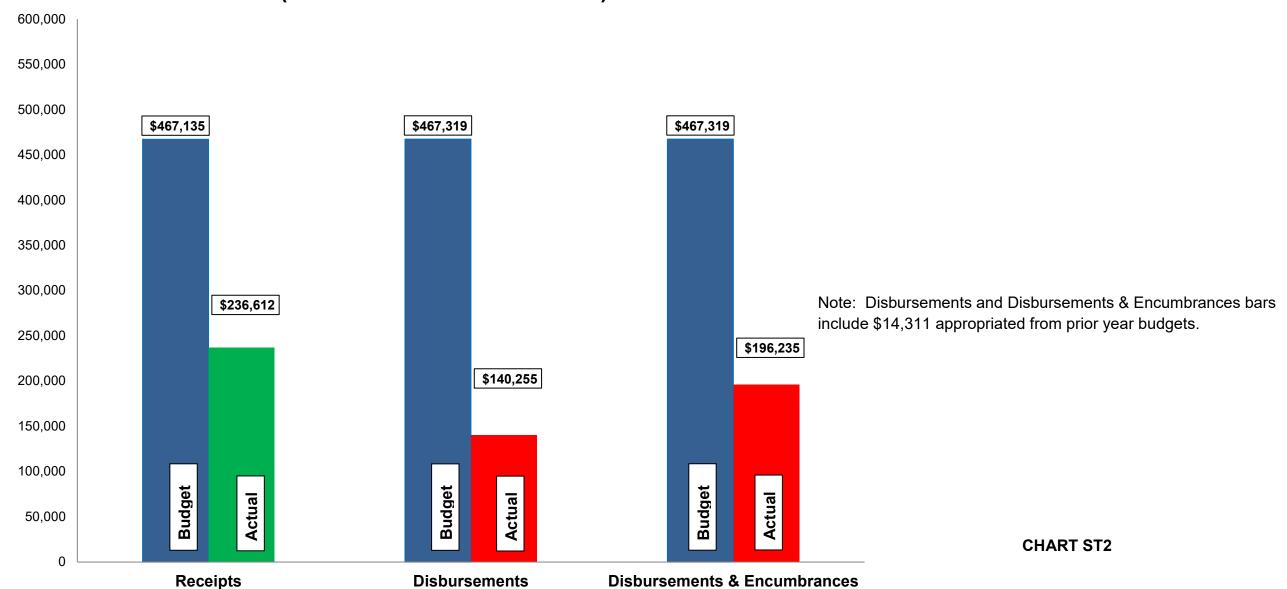

| 55,980<br>- | 187,730<br>8,505                         | 48                | 100,000                               | 100,000                          | 100               | 512,191<br>78,506                  | 287,730<br>8,505                   | 56<br>-           |
|            | Total                                               | 467,319 (1                           | ) 140,255                       | 30                | 55,980      | 196,235                                  | 42                | 100,000                               | 100,000                          | -                 | 590,697                            | 296,235                            | 50                |

# Budget, Revenues & Expenditures as of June 30, 2021 STORMWATER FUNDS (Excludes Internal Transfers)



Subject: Monthly Financials – June

The following are the items to note when reviewing June's financials: General City Services:

- ➤ Gross Income Tax collections are at 71.96% of the budgeted \$8.50M. April and May are our largest collection months. The gross and net 2021 collections are more than YTD June 2020 by 44.69% and 44.63%, respectively. These percentages are rather meaningless given tax filings were extended to July last year and May this year.
- ➤ Our Real Estate tax collections total \$1,612,551; 61.33% of budget.
- ➤ General Fund revenues are 68% of budget and total General City Services revenues are 67% of budget.
- ➤ General Fund expenditures, including encumbrances, are 55% of budget and total General City Services expenditures, including encumbrances, are 58% of budget.