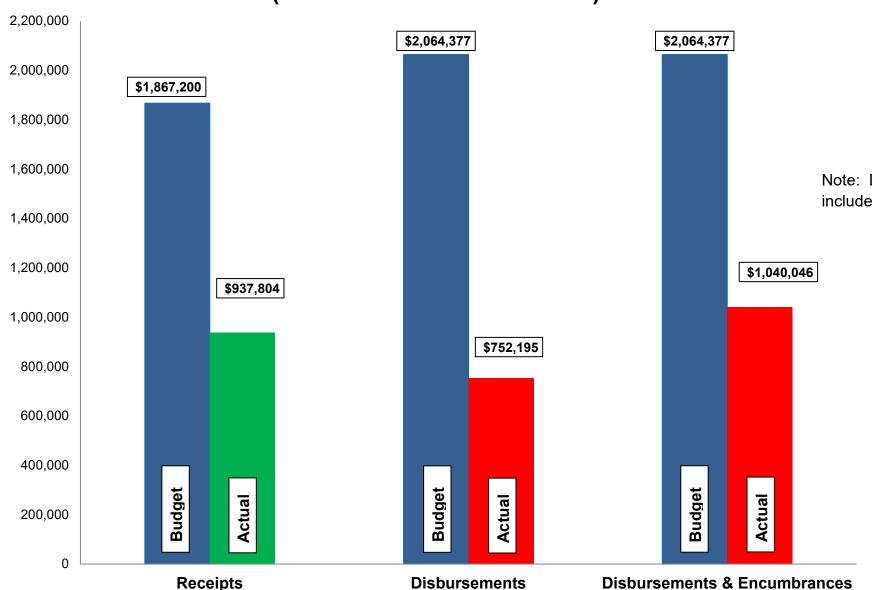

| 47<br>80          | 100,000                               | 100,000                          | 100               | 1,966,481<br>235,000               | 952,900<br>187,146                 | 48<br>80          |
|            | Total                                                          |                                      | l) 752,195                      | 36                | 287,851            | 1,040,046                                         | 50                | 100,000                               | 100,000                          | -                 | 2,201,481                          | 1,140,046                          | 52                |

#### Budget, Revenues & Expenditures as of June 30, 2021 SANITARY SEWER FUNDS (Excludes Internal Transfers)



Note: Disbursements and Disbursements & Encumbrances bars include \$270,673 appropriated from prior year budgets.

**CHART S2** 

### Fund Balance Report Reflecting Year-to-Date Receipts and Expenditures, including Prior-Year Obligations and Encumbrances for the period ended June 30, 2021 STORMWATER FUNDS

| #   | Fund<br>Name                     | Beginning<br>Unencumbered<br>Balance | Encumbrances | Beginning<br>Cash<br>Balance | Y-T-D Total<br>Receipts | Available<br>Funds | Y-T-D Total<br>Disbursements | Ending<br>Cash<br>Balance | Encumbrances | Ending<br>Unencumbered<br>Balance | Change in<br>Cash<br>Balance | Change in<br>Unencumbered<br>Balance |
|-----|----------------------------------|--------------------------------------|--------------|------------------------------|--------