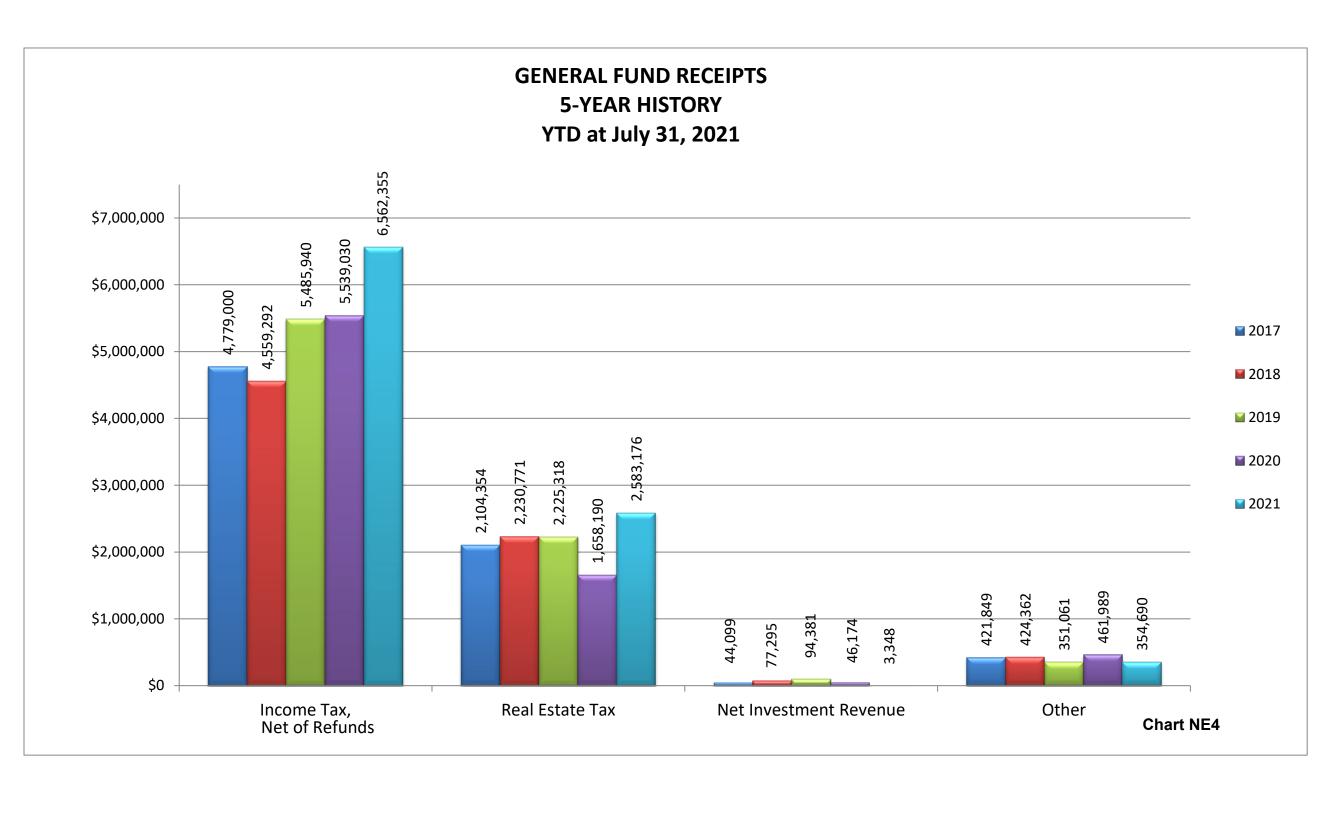

**CHART NE1** 

- ➤ Gross Income Tax collections are at 79.03% of the budgeted \$8.50M. April and May are normally our largest collection months. The gross and net 2021 collections are more than YTD July 2020 by 18.60% and 18.47%, respectively.
- ➤ Our Real Estate tax collections total \$2,583,176; 98.25% of budget.
- ➤ General Fund revenues are 82% of budget and total General City Services revenues are 83% of budget.
- ➤ General Fund expenditures, including encumbrances, are 61% of budget and total General City Services expenditures, including encumbrances, are 62% of budget.
- ➤ Budgeted disbursements for General City Services include \$13,255,893 in original appropriations plus the following supplemental appropriations:
  - ➤ \$37,599.33 approved February 1, 2021 for the release of security from the Fire Insurance Trust Fund for the repair of a residential premise damaged by fire;
  - ➤ \$225,000 approved March 1, 2021 for the 2021 Asphalt Pavement Program;
  - > \$280,000 approved May 3, 2021 for the purchase of a Refuse Packer; and
  - ➤ \$257,730 approved May 3, 2021 for improvements to the Recycling Center.
- ➤ \$468,028 of unbudgeted revenue from the American Rescue Plan Act were received in July. The monies are in Fund 313; Local Fiscal Recovery Fund.
- No unusual items in the month of July.