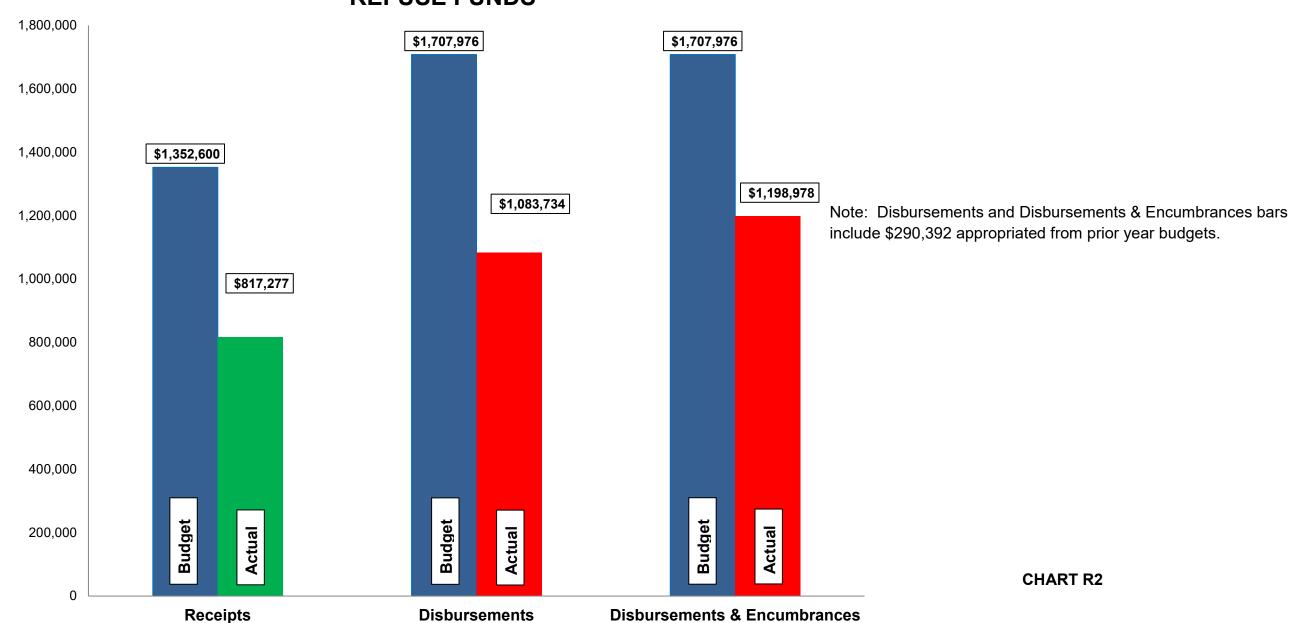

## Budget, Revenues & Expenditures as of July 31, 2021 REFUSE FUNDS

#### Refuse Fund:

- Refuse revenues are approximately 60% of budget. Expenditures, including encumbrances, are approximately 70% of budget.
- ➤ Budgeted disbursements for Refuse include \$1,417,584 in original appropriations.
- No unusual items in the month of July.