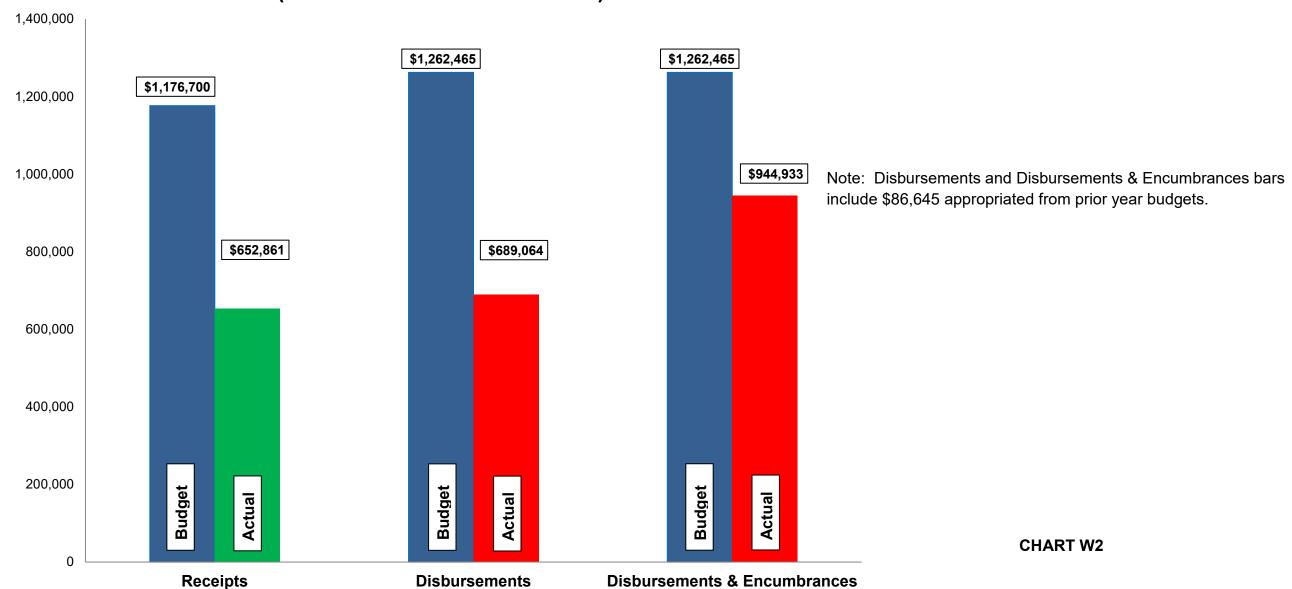

#### Current Revenue as Compared to Annual Estimates for the period ended July 31, 2021

| #          | Fund<br>Name                              | Budgeted<br>Outside<br>Receipts | YTD<br>Outside<br>Receipts | %<br>of<br>Budget | Net<br>Difference<br>(\$) | Budgeted<br>Transfer<br>Receipts | YTD<br>Transfer<br>Receipts | %<br>of<br>Budget | Budgeted<br>Total<br>Receipts | YTD<br>Total<br>Receipts | %<br>of<br>Budget |
|------------|-------------------------------------------|---------------------------------|----------------------------|-------------------|---------------------------|----------------------------------|-----------------------------|-------------------|-------------------------------|--------------------------|-------------------|
| 602<br>603 | Waterworks<br>Water Improve/Equip Replace | 1,176,700<br>-                  | 652,861<br>-               | 55<br>-           | (523,839)                 | 100,000                          | 100,000                     | -<br>100          | 1,176,700<br>100,000          | 652,861<br>100,000       | 55<br>100         |
|            | Total                                     | 1,176,700                       | 652,861                    | 55                | (523,839)                 | 100,000                          | 100,000                     | -                 | 1,276,700                     | 752,861                  | 59                |

| #          | Fund<br>Name                              | Budgeted<br>Outside<br>Disbursements | YTD<br>Outside<br>Disbursements | %<br>of<br>Budget | Encumbrances      | YTD Outside Disbursements & Encumbrances | %<br>of<br>Budget | Budgeted<br>Transfer<br>Disbursements | YTD<br>Transfer<br>Disbursements | %<br>of<br>Budget | Budgeted<br>Total<br>Disbursements | YTD Total<br>Disb., Enc. &<br>Tfrs | %<br>of<br>Budget |
|------------|-------------------------------------------|--------------------------------------|---------------------------------|-------------------|-------------------|------------------------------------------|-------------------|---------------------------------------|----------------------------------|-------------------|------------------------------------|------------------------------------|-------------------|
| 602<br>603 | Waterworks<br>Water Improve/Equip Replace | 1,168,045<br>94,420                  | 638,131<br>50,933               | 55<br>54          | 212,382<br>43,487 | 850,513<br>94,420                        | 73<br>100         | 100,000                               | 100,000                          | 100               | 1,346,261<br>94,420                | 950,513<br>94,420                  | 71<br>100         |
|            | Total                                     | 1,262,465 <b>(1</b>                  | 689,064                         | 55                | 255,869           | 944,933                                  | 75                | 100,000                               | 100,000                          | -                 | 1,440,681                          | 1,044,933                          | 73                |

#### Budget, Revenues & Expenditures as of July 31, 2021 WATER FUNDS (Excludes Internal Transfers)

#### Enterprise Funds:

- ➤ Water revenues are approximately 55% of budget. Expenditures, including encumbrances, are approximately 75% of budget.
- ➤ Budgeted disbursements for Water include \$1,175,820 in original appropriations.
- Sewer revenues are approximately 59% of budget. Expenditures, including encumbrances, are approximately 51% of budget. 64% of our 2020 costs were a result of payments to Dayton and Montgomery County for wastewater treatment.
- ➤ Budgeted disbursements for Sanitary Sewer include \$1,793,704 in original appropriations.
- Stormwater revenues are approximately 59% of budget. Expenditures, including encumbrances, are approximately 45% of budget.
- ➤ Budgeted disbursements for Stormwater include \$453,008 in original appropriations.
- ➤ No unusual items in the month of July.