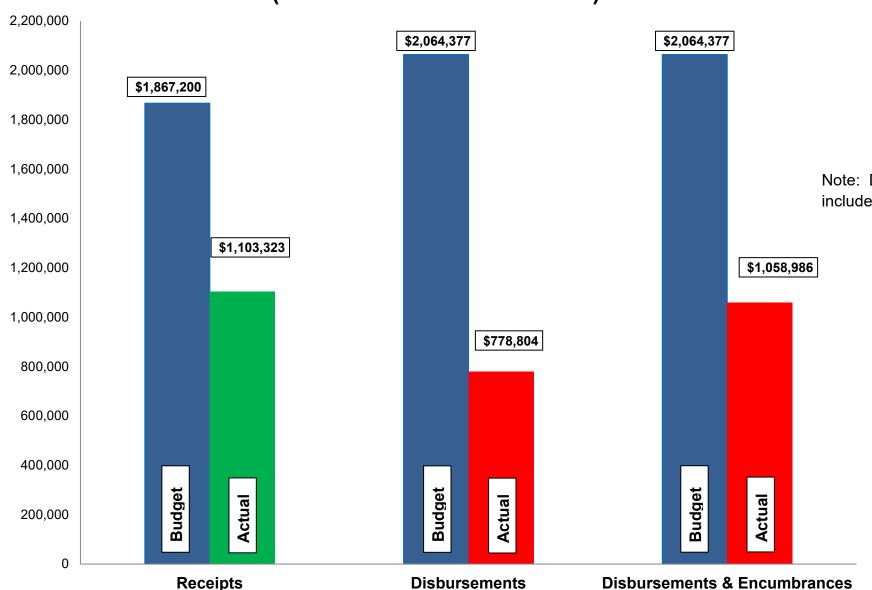

#### Current Revenue as Compared to Annual Estimates for the period ended July 31, 2021

| #          | Fund<br>Name                                                   | Budgeted<br>Outside<br>Receipts | YTD<br>Outside<br>Receipts | %<br>of<br>Budget | Net<br>Difference<br>(\$) | Budgeted<br>Transfer<br>Receipts | YTD<br>Transfer<br>Receipts | %<br>of<br>Budget | Budgeted<br>Total<br>Receipts | YTD<br>Total<br>Receipts | %<br>of<br>Budget |
|------------|----------------------------------------------------------------|---------------------------------|----------------------------|-------------------|---------------------------|----------------------------------|-----------------------------|-------------------|-------------------------------|--------------------------|-------------------|
| 607<br>608 | Sanitary Sewer Disp. and Maint.<br>Sewer Improve/Equip Replace | 1,867,200<br>-                  | 1,101,496<br>1,827         | 59<br>-           | (765,704)<br>1,827        | -<br>100,000                     | 100,000                     | -<br>100          | 1,867,200<br>100,000          | 1,101,496<br>101,827     | 59<br>102         |
|            | Total                                                          | 1,867,200                       | 1,103,323                  | 59                | (763,877)                 | 100,000                          | 100,000                     | -                 | 1,967,200                     | 1,203,323                | 61                |

| #          | Fund<br>Name                                                   | Budgeted<br>Outside<br>Disbursements | YTD<br>Outside<br>Disbursements | %<br>of<br>Budget |                   | YTD Outside Disbursements & Encumbrances | %<br>of<br>Budget | Budgeted<br>Transfer<br>Disbursements | YTD<br>Transfer<br>Disbursements | %<br>of<br>Budget | Budgeted<br>Total<br>Disbursements | YTD Total<br>Disb., Enc. &<br>Tfrs | %<br>of<br>Budget |
|------------|----------------------------------------------------------------|--------------------------------------|---------------------------------|-------------------|-------------------|------------------------------------------|-------------------|---------------------------------------|----------------------------------|-------------------|------------------------------------|------------------------------------|-------------------|
| 607<br>608 | Sanitary Sewer Disp. and Maint.<br>Sewer Improve/Equip Replace | 1,829,377<br>235,000                 | 778,804<br>-                    | 43                | 93,036<br>187,146 | 871,840<br>187,146                       | 48<br>80          | 100,000                               | 100,000                          | 100<br>-          | 1,966,481<br>235,000               | 971,840<br>187,146                 | 49<br>80          |
|            | Total                                                          | 2,064,377 (                          | 778,804                         | 38                | 280,182           | 1,058,986                                | 51                | 100,000                               | 100,000                          | -                 | 2,201,481                          | 1,158,986                          | 53                |

#### Budget, Revenues & Expenditures as of July 31, 2021 SANITARY SEWER FUNDS (Excludes Internal Transfers)

Note: Disbursements and Disbursements & Encumbrances bars include \$270,673 appropriated from prior year budgets.

#### Enterprise Funds:

- ➤ Water revenues are approximately 55% of budget. Expenditures, including encumbrances, are approximately 75% of budget.
- ➤ Budgeted disbursements for Water include \$1,175,820 in original appropriations.
- Sewer revenues are approximately 59% of budget. Expenditures, including encumbrances, are approximately 51% of budget. 64% of our 2020 costs were a result of payments to Dayton and Montgomery County for wastewater treatment.
- ➤ Budgeted disbursements for Sanitary Sewer include \$1,793,704 in original appropriations.
- Stormwater revenues are approximately 59% of budget. Expenditures, including encumbrances, are approximately 45% of budget.
- ➤ Budgeted disbursements for Stormwater include \$453,008 in original appropriations.
- ➤ No unusual items in the month of July.