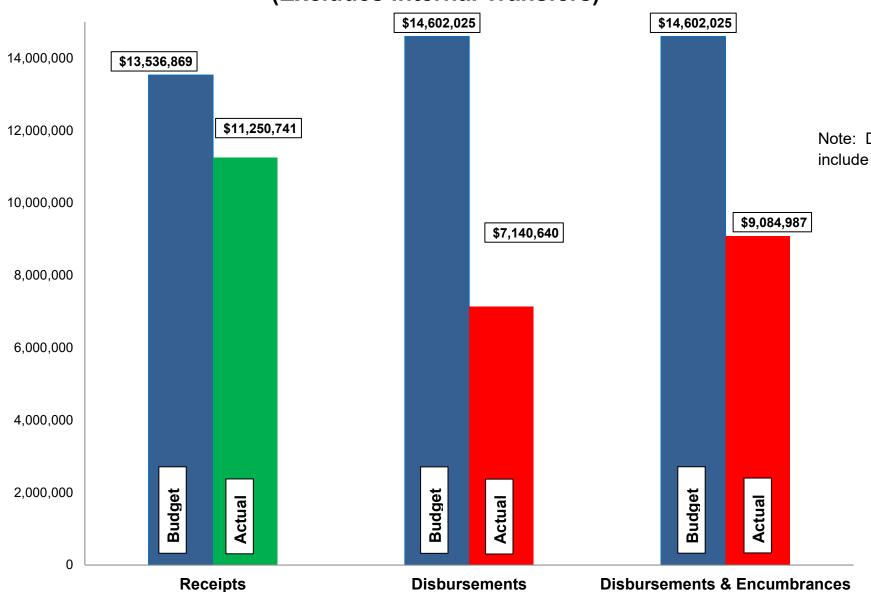

#### Budget, Revenues & Expenditures as of July 31, 2021 GENERAL CITY SERVICES (Excludes Internal Transfers)

Note: Disbursements and Disbursements & Encumbrances bars include \$545,843 appropriated from prior year budgets.

- ➤ Gross Income Tax collections are at 79.03% of the budgeted \$8.50M. April and May are normally our largest collection months. The gross and net 2021 collections are more than YTD July 2020 by 18.60% and 18.47%, respectively.
- ➤ Our Real Estate tax collections total \$2,583,176; 98.25% of budget.
- ➤ General Fund revenues are 82% of budget and total General City Services revenues are 83% of budget.
- ➤ General Fund expenditures, including encumbrances, are 61% of budget and total General City Services expenditures, including encumbrances, are 62% of budget.
- ➤ Budgeted disbursements for General City Services include \$13,255,893 in original appropriations plus the following supplemental appropriations:
  - ➤ \$37,599.33 approved February 1, 2021 for the release of security from the Fire Insurance Trust Fund for the repair of a residential premise damaged by fire;
  - ➤ \$225,000 approved March 1, 2021 for the 2021 Asphalt Pavement Program;
  - > \$280,000 approved May 3, 2021 for the purchase of a Refuse Packer; and
  - ➤ \$257,730 approved May 3, 2021 for improvements to the Recycling Center.
- ➤ \$468,028 of unbudgeted revenue from the American Rescue Plan Act were received in July. The monies are in Fund 313; Local Fiscal Recovery Fund.
- No unusual items in the month of July.