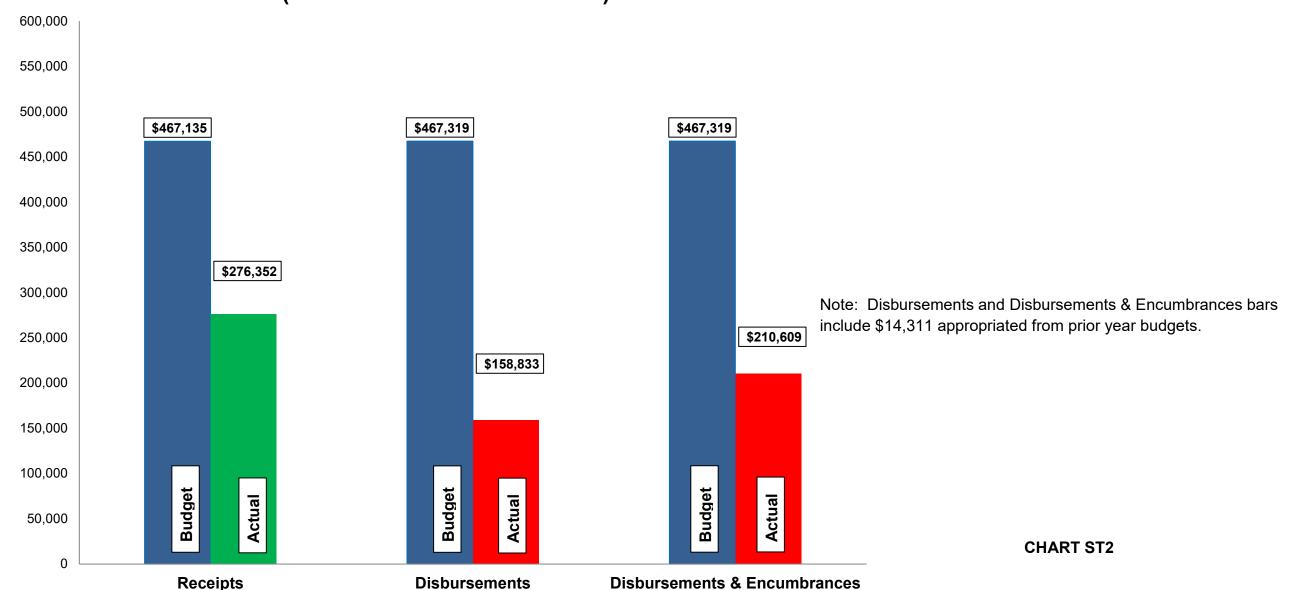

#### Current Revenue as Compared to Annual Estimates for the period ended July 31, 2021

| #          | Fund<br>Name                                           | Budgeted<br>Outside<br>Receipts | YTD<br>Outside<br>Receipts | %<br>of<br>Budget | Net<br>Difference<br>(\$) | Budgeted<br>Transfer<br>Receipts | YTD<br>Transfer<br>Receipts | %<br>of<br>Budget | Budgeted<br>Total<br>Receipts | YTD<br>Total<br>Receipts | %<br>of<br>Budget |
|------------|--------------------------------------------------------|---------------------------------|----------------------------|-------------------|---------------------------|----------------------------------|-----------------------------|-------------------|-------------------------------|--------------------------|-------------------|
| 615<br>616 | Stormwater Utility<br>Stormwater Improve/Equip Replace | 467,135<br>-                    | 276,352<br>-               | 59<br>-           | (190,783)<br>-            | 100,000                          | 100,000                     | -<br>100          | 467,135<br>100,000            | 276,352<br>100,000       | 59<br>100         |
|            | Total _                                                | 467,135                         | 276,352                    | 59                | (190,783)                 | 100,000                          | 100,000                     | -                 | 567,135                       | 376,352                  | 66                |

| #          | Fund<br>Name                                        | Budgeted<br>Outside<br>Disbursements | YTD<br>Outside<br>Disbursements | %<br>of<br>Budget |             | YTD Outside Disbursements & Encumbrances | %<br>of<br>Budget | Budgeted<br>Transfer<br>Disbursements | YTD<br>Transfer<br>Disbursements | %<br>of<br>Budget | Budgeted<br>Total<br>Disbursements | YTD Total<br>Disb., Enc. &<br>Tfrs | %<br>of<br>Budget |
|------------|-----------------------------------------------------|--------------------------------------|---------------------------------|-------------------|-------------|------------------------------------------|-------------------|---------------------------------------|----------------------------------|-------------------|------------------------------------|------------------------------------|-------------------|
| 615<br>616 | Stormwater Utility Stormwater Improve/Equip Replace | 388,813<br>78,506                    | 150,328<br>8,505                | 39                | 51,776<br>- | 202,104<br>8,505                         | 52                | 100,000                               | 100,000                          | 100               | 512,191<br>78,506                  | 302,104<br>8,505                   | 59<br>-           |
| •.•        | Total                                               |                                      | ) 158,833                       | 34                | 51,776      | 210,609                                  | 45                | 100,000                               | 100,000                          |                   | 590,697                            | 310,609                            | 53                |

# Budget, Revenues & Expenditures as of July 31, 2021 STORMWATER FUNDS (Excludes Internal Transfers)

Subject: Monthly Financials – July

The following are the items to note when reviewing July's financials: General City Services:

#### Enterprise Funds:

- ➤ Water revenues are approximately 55% of budget. Expenditures, including encumbrances, are approximately 75% of budget.
- ➤ Budgeted disbursements for Water include \$1,175,820 in original appropriations.
- Sewer revenues are approximately 59% of budget. Expenditures, including encumbrances, are approximately 51% of budget. 64% of our 2020 costs were a result of payments to Dayton and Montgomery County for wastewater treatment.
- ➤ Budgeted disbursements for Sanitary Sewer include \$1,793,704 in original appropriations.
- Stormwater revenues are approximately 59% of budget. Expenditures, including encumbrances, are approximately 45% of budget.
- ➤ Budgeted disbursements for Stormwater include \$453,008 in original appropriations.
- ➤ No unusual items in the month of July.