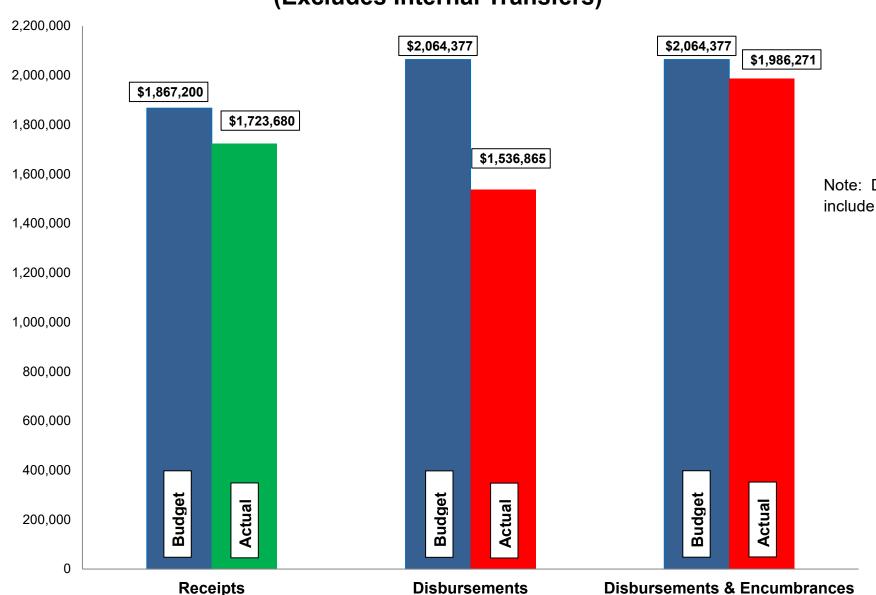

>187,146                     | 98<br>80          | 100,000                               | 100,000                          | 100<br>-          | 1,966,481<br>235,000               | 1,899,125<br>187,146               | 97<br>80          |
|            | Tota                                                           | 2,064,377 (1                         | 1,536,865                       | 74                | 449,406            | 1,986,271                                | 96                | 100,000                               | 100,000                          | -                 | 2,201,481                          | 2,086,271                          | 95                |

#### Budget, Revenues & Expenditures as of November 30, 2021 SANITARY SEWER FUNDS (Excludes Internal Transfers)



Note: Disbursements and Disbursements & Encumbrances bars include \$270,673 appropriated from prior year budgets.

**CHART S2** 

#### Fund Balance Report Reflecting Year-to-Date Receipts and Expenditures, including Prior-Year Obligations and Encumbrances for the period ended November 31, 2021 STORMWATER FUNDS

| #   | Fund<br>Name                     | Beginning<br>Unencumbered<br>Balance | Encumbrances | Beginning<br>Cash<br>Balance | Y-T-D Total<br>Receipts | Available<br>Funds | Y-T-D Total<br>Disbursements | Ending<br>Cash<br>Balance | Encumbrances | Ending<br>Unencumbered<br>Balance | Change in<br>Cash<br>Balance | Change in<br>Unencumbered<br>Balance |
|-----|----------------------------------|--------------------------------------|--------------|------------------------------|---