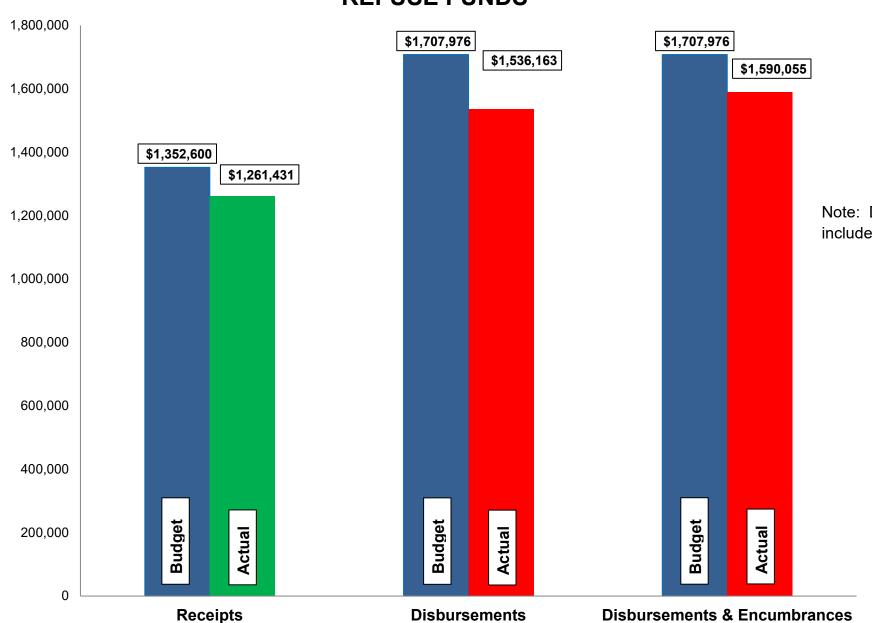

315,287            | 88<br>98          | 53,892 | 1,274,768<br>315,287                     | 92<br>98          | 100,000                               | 100,000                          | 100               | 1,604,968<br>320,687               | 1,374,768<br>315,287               | 86<br>98          |
| 200        | Total                                  |                                      |                                 | 90                | 53,892 | 1,590,055                                | 93                | 100,000                               | 100,000                          | -                 | 1,925,655                          | 1,690,055                          | 88                |

**CHART R1** 

# Budget, Revenues & Expenditures as of November 30, 2021 REFUSE FUNDS



Note: Disbursements and Disbursements & Encumbrances bars include \$290,392 appropriated from prior year budgets.

**CHART R2** 

## Fund Balance Report Reflecting Year-to-Date Receipts and Expenditures, including Prior-Year Obligations and Encumbrances for the period ended November 31, 2021 WATER FUNDS

| #   | Fund<br>Name                | Beginning<br>Unencumbered<br>Balance | Encumbrances | Beginning<br>Cash<br>Balance | Y-T-D Total<br>Receipts | Available<br>Funds | Y-T-D Total<br>Disbursements | Ending<br>Cash<br>Balance | Encumbrances | Ending<br>Unencumbered<br>Balance | Change in<br>Cash<br>Balance | Change in<br>Unencumbered<br>Balance |
|-----|-----------------------------|--------------------------------------|--------------|------------------------------|--------------------