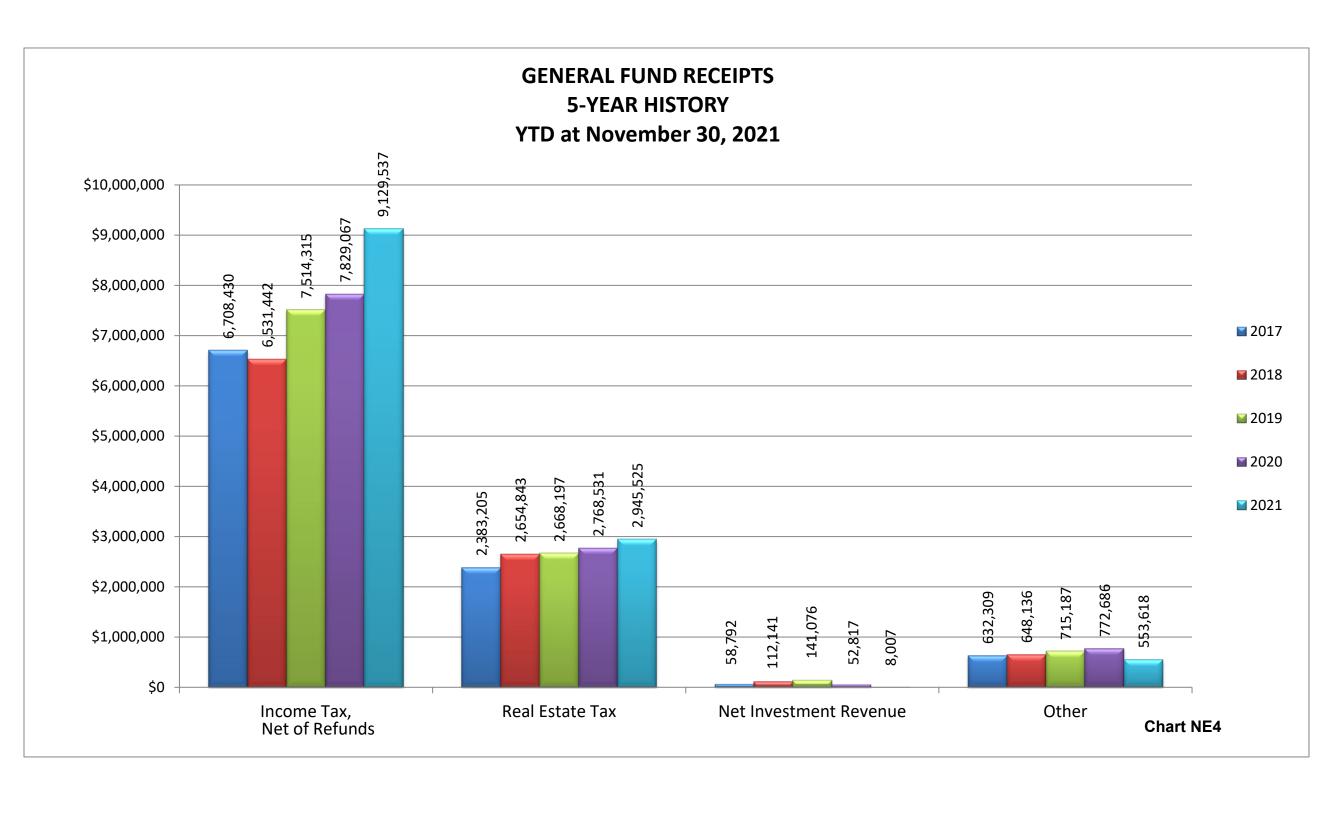

| <b></b>  | Tota                          |               | 11,664,317    | 78     | 1,829,927    | 13,494,244   | 91     | 3,686,422     | 3,418,338     | 93     | 18,548,447    | 16,912,582 | 91     |

<sup>(1)</sup> Prior years encumbrances closed (money not spent) as of November 30, 2021:



# Budget, Revenues & Expenditures as of November 30, 2021 GENERAL CITY SERVICES



Note: Disbursements and Disbursements & Encumbrances bars include \$545,843 appropriated from prior year budgets.

**CHART NE5** 

## Fund Balance Report Reflecting Year-to-Date Receipts and Expenditures, including Prior-Year Obligations and Encumbrances for the period ended November 31, 2021 REFUSE FUND

| #          | Fund<br>Name                           | Beginning<br>Unencumbered<br>Balance | Encumbrances     | Beginning<br>Cash<br>Balance | Y-T-D Total<br>Receipts | Available<br>Funds   | Y-T-D Total<br>Disbursements | Ending<br>Cash<br>Balance | Encumbrances | Ending<br>Unencumbered<br>Balance | Change in<br>Cash<br>Balance | Change in<br>Unencumbered<br>Balance |
|------------|--------------------