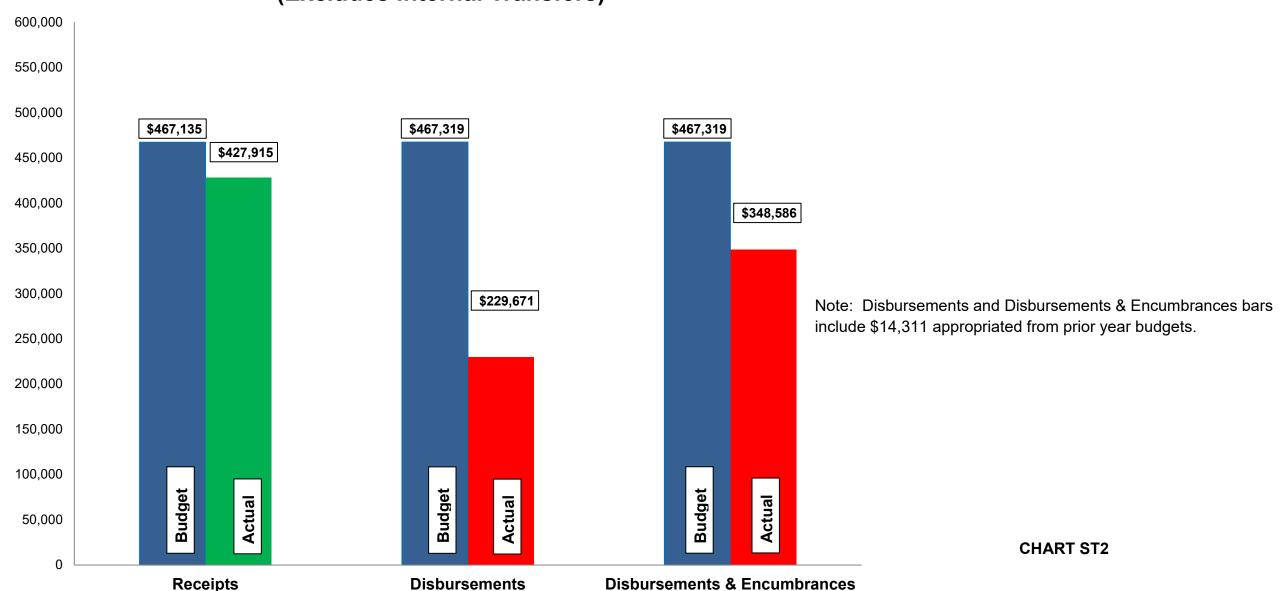

00 | 270,081<br>78,505                        | 69<br>-           | 100,000                               | 100,000                          | 100               | 512,191<br>78,506                  | 370,081<br>78,505                  | 72<br>1           |
|            | Total                                               | 467,319 (1                           | ) 229,671                       | 49                | 118,915          | 348,586                                  | 75                | 100,000                               | 100,000                          | -                 | 590,697                            | 448,586                            | 76                |

#### Budget, Revenues & Expenditures as of November 30, 2021 STORMWATER FUNDS (Excludes Internal Transfers)



Subject: Monthly Financials – November

The following are the items to note when reviewing November's financials: General City Services:

- ➤ Gross Income Tax collections are at 110.01% of the budgeted \$8.50M. April and May are normally our largest collection months. The gross and net 2021 collections are more than YTD November 2020 by 16.73% and 16.61%, respectively.
- ➤ Our Real Estate tax collections total \$2,945,525; 112.03% of budget.
- ➤ General Fund revenues are 109% of budget and total General City Services revenues are 110% of budget.
- ➤ General Fund expenditures, including encumbrances, are 91% of budget and total General City Services expenditures, including encumbrances, are 91% of budget.
- ➤ Budgeted disbursements for General City Services include \$13,255,893 in origina