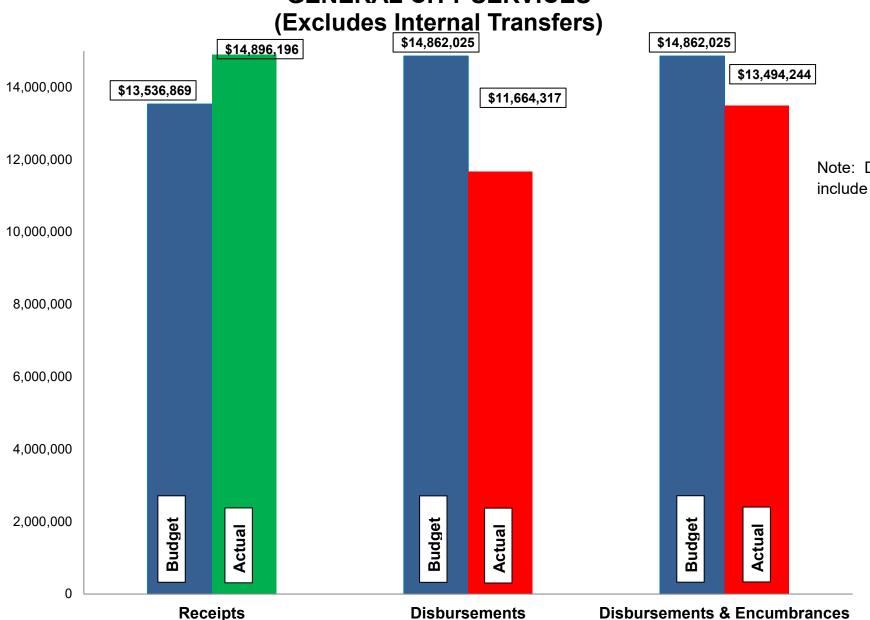

| <b></b>  | Tota                          |               | 11,664,317    | 78     | 1,829,927    | 13,494,244   | 91     | 3,686,422     | 3,418,338     | 93     | 18,548,447    | 16,912,582 | 91     |

<sup>(1)</sup> Prior years encumbrances closed (money not spent) as of November 30, 2021:



# Budget, Revenues & Expenditures as of November 30, 2021 GENERAL CITY SERVICES



Note: Disbursements and Disbursements & Encumbrances bars include \$545,843 appropriated from prior year budgets.

**CHART NE5** 

## Fund Balance Report Reflecting Year-to-Date Receipts and Expenditures, including Prior-Year Obligations and Encumbrances for the period ended November 31, 2021 REFUSE FUND

| #          | Fund<br>Name                           | Beginning<br>Unencumbered<br>Balance | Encumbrances     | Beginning<br>Cash<br>Balance | Y-T-D Total<br>Receipts | Available<br>Funds   | Y-T-D Total<br>Disbursements | Ending<br>Cash<br>Balance | Encumbrances | Ending<br>Unencumbered<br>Balance | Change in<br>Cash<br>Balance | Change in<br>Unencumbered<br>Balance |
|------------|----------------------------------------|--------------------------------------|------------------|----