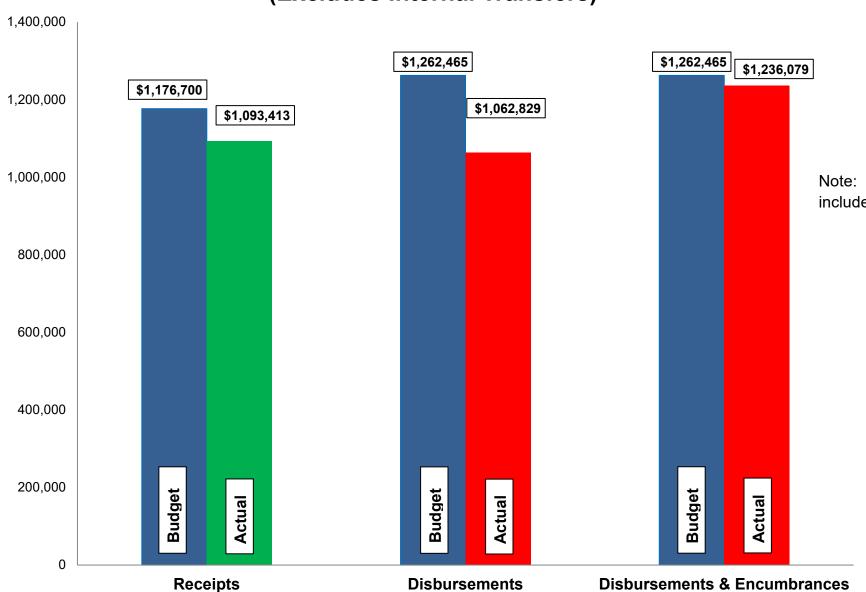

29,763<br>43,487 | 1,141,659<br>94,420                      | 98<br>100         | 100,000                               | 100,000                          | 100<br>-          | 1,346,261<br>94,420                | 1,241,659<br>94,420                | 92<br>100         |
|            | Total                                     | 1,262,465 (1                         | 1,062,829                       | 84                | 173,250           | 1,236,079                                | 98                | 100,000                               | 100,000                          | -                 | 1,440,681                          | 1,336,079                          | 93                |

#### Budget, Revenues & Expenditures as of November 30, 2021 WATER FUNDS (Excludes Internal Transfers)



Note: Disbursements and Disbursements & Encumbrances bars include \$86,645 appropriated from prior year budgets.

**CHART W2** 

## Fund Balance Report Reflecting Year-to-Date Receipts and Expenditures, including Prior-Year Obligations and Encumbrances for the period ended November 31, 2021 SANITARY SEWER FUNDS

| #          | Fund<br>Name                                                   | Beginning<br>Unencumbered<br>Balance | Encumbrances | Beginning<br>Cash<br>Balance | Y-T-D Total<br>Receipts | Available<br>Funds   | Y-T-D Total<br>Disbursements | Ending<br>Cash<br>Balance | Encumbrances       | Ending<br>Unencumbered<br>Balance | Change in<br>Cash<br>Balance | Change in<br>Unencumbered<br>Balance |
|------------|----------------------------------------------------------------|-----