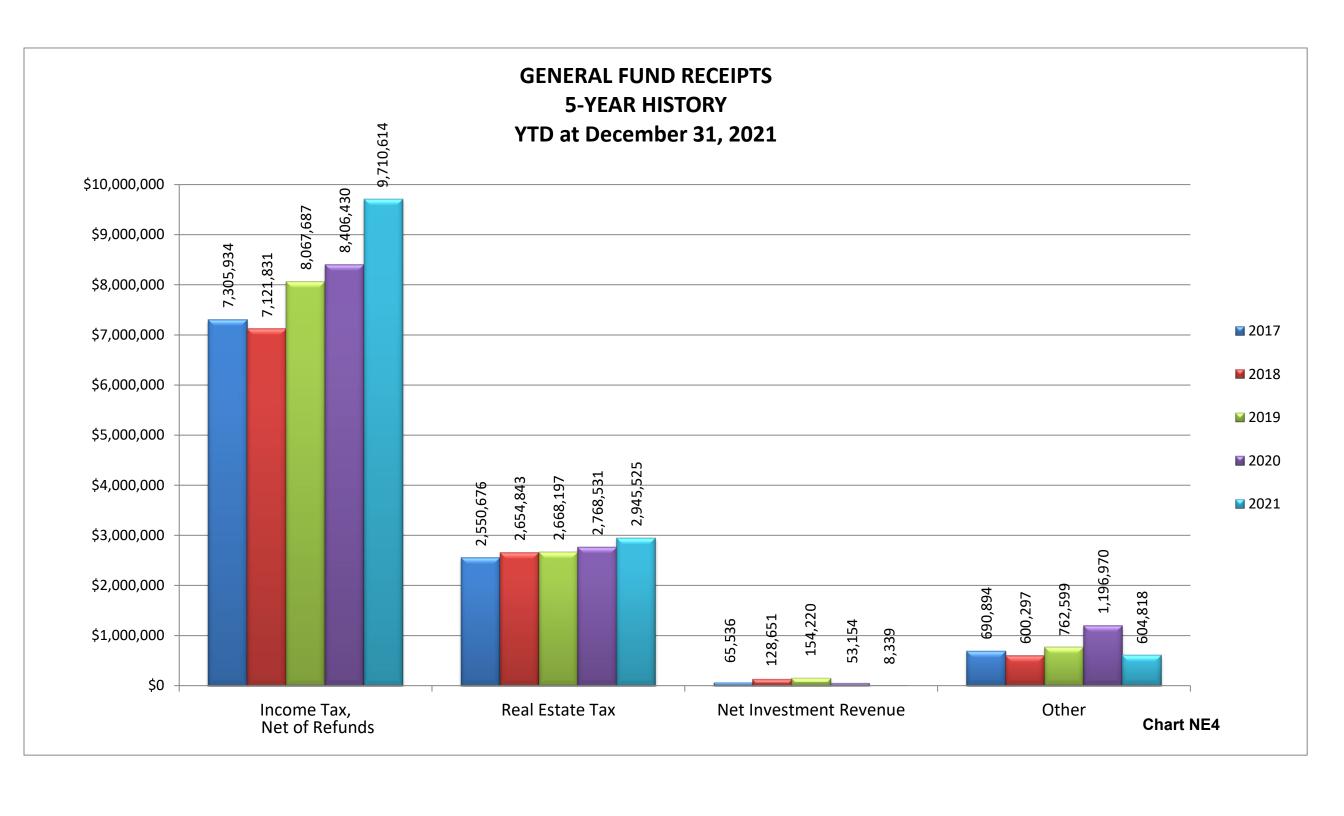

- ➤ Gross Income Tax collections are at 117.29% of the budgeted \$8.50M. April and May are normally our largest collection months. Both the gross and net 2021 collections are more than YTD December 2020 by 15.51%.
- ➤ Our Real Estate tax collections total \$2,945,525; 112.03% of budget.
- ➤ General Fund revenues are 115% of budget and total General City Services revenues are 116% of budget.
- ➤ General Fund expenditures, including encumbrances, are 96% of budget and total General City Services expenditures, including encumbrances, are 94% of budget.
- ➤ Budgeted disbursements for General City Services include \$13,255,893 in original appropriations plus the following supplemental appropriations:
  - ➤ \$37,599.33 approved February 1, 2021 for the release of security from the Fire Insurance Trust Fund for the repair of a residential premise damaged by fire;
  - ➤ \$225,000 approved March 1, 2021 for the 2021 Asphalt Pavement Program;
  - > \$280,000 approved May 3, 2021 for the purchase of a Refuse Packer; and
  - > \$257,730 approved May 3, 2021 for improvements to the Recycling Center;
  - ➤ \$260,000 approved November 1, 2021 for the construction of a storage building at the Foell Public Works Center.
- ➤ \$468,028 of American Rescue Plan Act monies was received in 2021.
- No unusual items in the month of December.