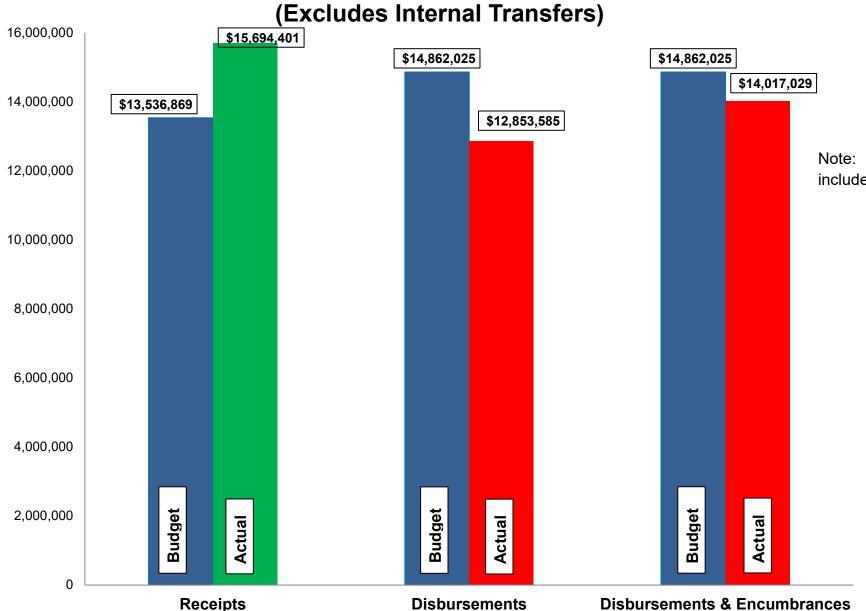

# Budget, Revenues & Expenditures as of December 31, 2021 GENERAL CITY SERVICES (Excludes Internal Transfers)

Note: Disbursements and Disbursements & Encumbrances bars include \$545,843 appropriated from prior year budgets.

- ➤ Gross Income Tax collections are at 117.29% of the budgeted \$8.50M. April and May are normally our largest collection months. Both the gross and net 2021 collections are more than YTD December 2020 by 15.51%.
- ➤ Our Real Estate tax collections total \$2,945,525; 112.03% of budget.
- ➤ General Fund revenues are 115% of budget and total General City Services revenues are 116% of budget.
- ➤ General Fund expenditures, including encumbrances, are 96% of budget and total General City Services expenditures, including encumbrances, are 94% of budget.
- ➤ Budgeted disbursements for General City Services include \$13,255,893 in original appropriations plus the following supplemental appropriations:
  - ➤ \$37,599.33 approved February 1, 2021 for the release of security from the Fire Insurance Trust Fund for the repair of a residential premise damaged by fire;
  - ➤ \$225,000 approved March 1, 2021 for the 2021 Asphalt Pavement Program;
  - > \$280,000 approved May 3, 2021 for the purchase of a Refuse Packer; and
  - > \$257,730 approved May 3, 2021 for improvements to the Recycling Center;
  - ➤ \$260,000 approved November 1, 2021 for the construction of a storage building at the Foell Public Works Center.
- ➤ \$468,028 of American Rescue Plan Act monies was received in 2021.
- No unusual items in the month of December.