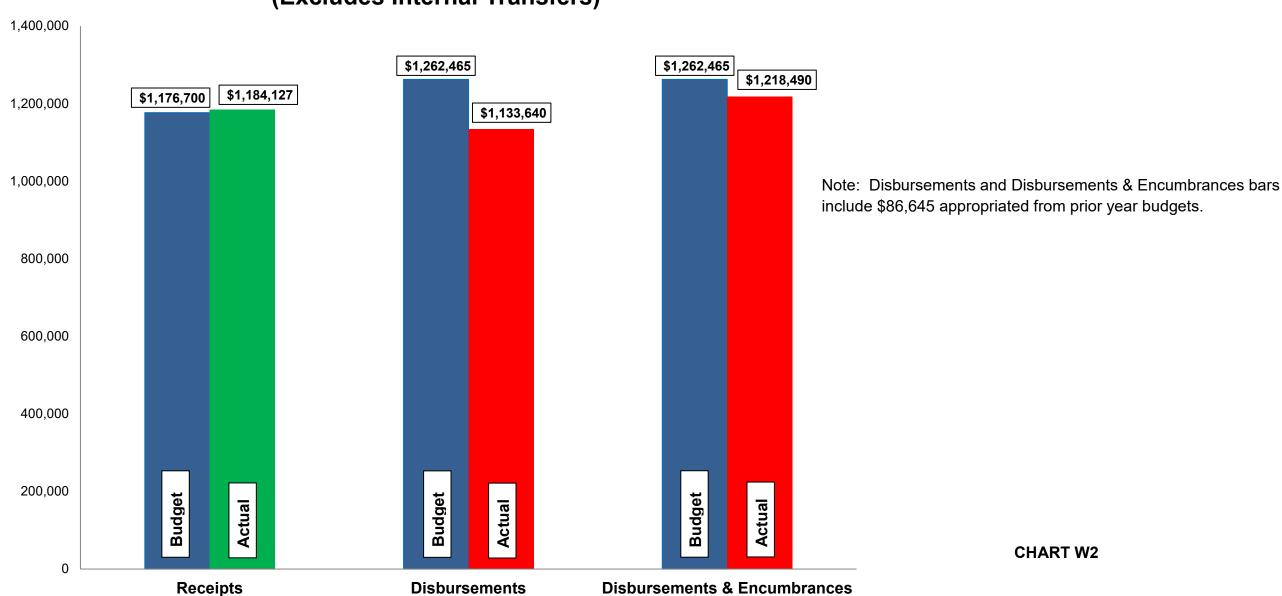

# Fund Balance Report Reflecting Year-to-Date Receipts and Expenditures, including Prior-Year Obligations and Encumbrances for the period ended December 31, 2021 WATER FUNDS

| #   | Fund<br>Name                | Beginning<br>Unencumbered<br>Balance | Encumbrances | Beginning<br>Cash<br>Balance | Y-T-D Total<br>Receipts | Available<br>Funds | Y-T-D Total<br>Disbursements | Ending<br>Cash<br>Balance | Encumbrances | Ending<br>Unencumbered<br>Balance | Change in<br>Cash<br>Balance | Change in<br>Unencumbered<br>Balance |
|-----|-----------------------------|--------------------------------------|--------------|------------------------------|-------------------------|--------------------|------------------------------|---------------------------|--------------|-----------------------------------|------------------------------|--------------------------------------|
| 602 | Waterworks                  | 1,085,744                            | 27,225       | 1,112,969                    | 1,184,127               | 2,297,096          | 1,179,932                    | 1,117,164                 | 44,138       | 1,073,026                         | 4,195                        | (12,718)                             |
| 603 | Water Improve/Equip Replace | 262,942                              | 59,420       | 322,362                      | 100,000                 | 422,362            | 53,708                       | 368,654                   | 40,712       | 327,942                           | 46,292                       | 65,000                               |
|     | Tota                        | 1,348,686                            | 86,645       | 1,435,331                    | 1,284,127               | 2,719,458          | 1,233,640                    | 1,485,818                 | 84,850       | 1,400,968                         | 50,487                       | 52,282                               |

### Current Revenue as Compared to Annual Estimates for the period ended December 31, 2021

| #          | Fund<br>Name                              | Budgeted<br>Outside<br>Receipts | YTD<br>Outside<br>Receipts | %<br>of<br>Budget | Net<br>Difference<br>(\$) | Budgeted<br>Transfer<br>Receipts | YTD<br>Transfer<br>Receipts | %<br>of<br>Budget | Budgeted<br>Total<br>Receipts | YTD<br>Total<br>Receipts | %<br>of<br>Budget |
|------------|-------------------------------------------|---------------------------------|----------------------------|-------------------|---------------------------|----------------------------------|-----------------------------|-------------------|-------------------------------|--------------------------|-------------------|
| 602<br>603 | Waterworks<br>Water Improve/Equip Replace | 1,176,700                       | 1,184,127<br>-             | 101               | 7,427                     | -<br>100,000                     | -<br>100,000                | -<br>100          | 1,176,700<br>100,000          | 1,184,127<br>100,000     | 101<br>100        |
|            | Total                                     | 1,176,700                       | 1,184,127                  | 101               | 7,427                     | 100,000                          | 100,000                     | -                 | 1,276,700                     | 1,284,127                | 101               |

### Current Disbursements, including Encumbrances, as Compared to Annual Estimates for the period ended December 31, 2021

| #   | Fund<br>Name                       | Budgeted<br>Outside<br>Disbursements | YTD<br>Outside<br>Disbursements | %<br>of<br>Budget | Encumbrances     | YTD Outside Disbursements & Encumbrances | %<br>of<br>Budget | Budgeted<br>Transfer<br>Disbursements | YTD<br>Transfer<br>Disbursements | %<br>of<br>Budget | Budgeted<br>Total<br>Disbursements | YTD Total<br>Disb., Enc. &<br>Tfrs | %<br>of<br>Budget |
|-----|------------------------------------|--------------------------------------|---------------------------------|-------------------|------------------|------------------------------------------|-------------------|---------------------------------------|----------------------------------|-------------------|------------------------------------|------------------------------------|-------------------|
| 602 | Waterworks                         | 1,168,045                            | 1,079,932                       | 92                | 44,138           | 1,124,070                                | 96                | 100,000                               | 100,000                          | 100               | 1,346,261                          | 1,224,070                          | 91                |
| 603 | Water Improve/Equip Replace  Total | 94,420                               | 53,708                          | 57<br>90          | 40,712<br>84,850 | 94,420                                   | 100               | 100,000                               | 100,000                          | -                 | 94,420                             | 94,420                             | 92                |

# Budget, Revenues & Expenditures as of December 31, 2021 WATER FUNDS (Excludes Internal Transfers)

#### Enterprise Funds:

- Water revenues are approximately 101% of budget. Expenditures, including encumbrances, are approximately 97% of budget.
- ➤ Budgeted disbursements for Water include \$1,175,820 in original appropriations.
- Sewer revenues are approximately 101% of budget. Expenditures, including encumbrances, are approximately 97% of budget. 64% of our 2020 costs were a result of payments to Dayton and Montgomery County for wastewater treatment.
- ➤ Budgeted disbursements for Sanitary Sewer include \$1,793,704 in original appropriations.
- > Stormwater revenues are approximately 100% of budget. Expenditures, including encumbrances, are approximately 81% of budget.
- ➤ Budgeted disbursements for Stormwater include \$453,008 in original appropriations.
- No unusual items in the month of December.