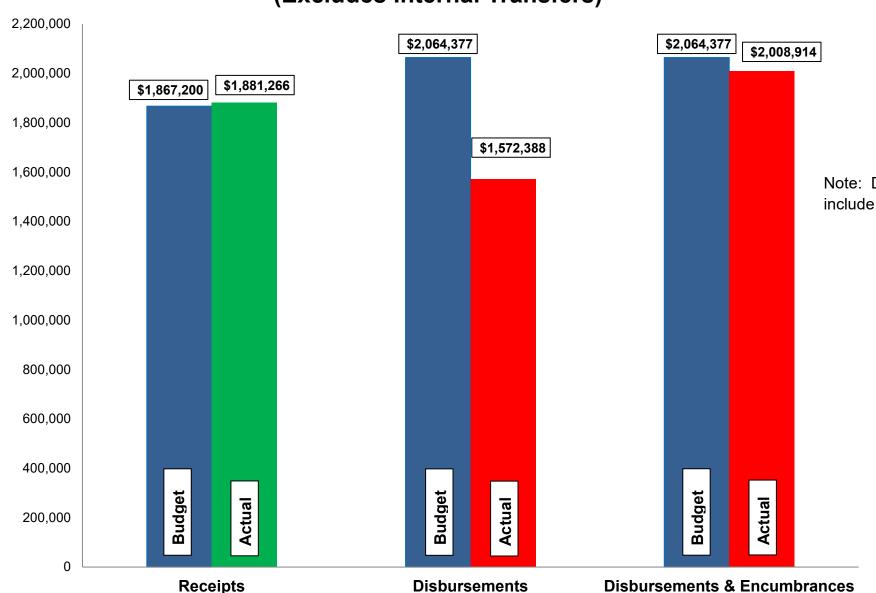

## Fund Balance Report Reflecting Year-to-Date Receipts and Expenditures, including Prior-Year Obligations and Encumbrances for the period ended December 31, 2021 SANITARY SEWER FUNDS

| #          | Fund<br>Name                                                   | Beginning<br>Unencumbered<br>Balance | Encumbrances | Beginning<br>Cash<br>Balance | Y-T-D Total<br>Receipts | Available<br>Funds   | Y-T-D Total<br>Disbursements | Ending<br>Cash<br>Balance | Encumbrances       | Ending<br>Unencumbered<br>Balance | Change in<br>Cash<br>Balance | Change in<br>Unencumbered<br>Balance |
|------------|----------------------------------------------------------------|--------------------------------------|--------------|------------------------------|-------------------------|----------------------|------------------------------|---------------------------|--------------------|-----------------------------------|------------------------------|--------------------------------------|
| 607<br>608 | Sanitary Sewer Disp. and Maint.<br>Sewer Improve/Equip Replace | 1,340,024<br>349,067                 | 270,673<br>- | 1,610,697<br>349,067         | 1,879,439<br>101,827    | 3,490,136<br>450,894 | 1,672,388<br>-               | 1,817,748<br>450,894      | 249,380<br>187,146 | 1,568,368<br>263,748              | 207,051<br>101,827           | 228,344<br>(85,319)                  |
|            | Total                                                          | 1,689,091                            | 270,673      | 1,959,764                    | 1,981,266               | 3,941,030            | 1,672,388                    | 2,268,642                 | 436,526            | 1,832,116                         | 308,878                      | 143,025                              |

### Current Revenue as Compared to Annual Estimates for the period ended December 31, 2021

| #          | Fund<br>Name                                                   | Budgeted<br>Outside<br>Receipts | YTD<br>Outside<br>Receipts | %<br>of<br>Budget | Net<br>Difference<br>(\$) | Budgeted<br>Transfer<br>Receipts | YTD<br>Transfer<br>Receipts | %<br>of<br>Budget | Budgeted<br>Total<br>Receipts | YTD<br>Total<br>Receipts | %<br>of<br>Budget |
|------------|----------------------------------------------------------------|---------------------------------|----------------------------|-------------------|---------------------------|----------------------------------|-----------------------------|-------------------|-------------------------------|--------------------------|-------------------|
| 607<br>608 | Sanitary Sewer Disp. and Maint.<br>Sewer Improve/Equip Replace | 1,867,200<br>-                  | 1,879,439<br>1,827         | 101<br>-          | 12,239<br>1,827           | -<br>100,000                     | 100,000                     | -<br>100          | 1,867,200<br>100,000          | 1,879,439<br>101,827     | 101<br>102        |
|            | Total                                                          | 1,867,200                       | 1,881,266                  | 101               | 14,066                    | 100,000                          | 100,000                     | -                 | 1,967,200                     | 1,981,266                | 101               |

### Current Disbursements, including Encumbrances, as Compared to Annual Estimates for the period ended December 31, 2021

| #   | Fund<br>Name                    | Budgeted<br>Outside<br>Disbursements | YTD<br>Outside<br>Disbursements | %<br>of<br>Budget |                    | YTD Outside Disbursements & Encumbrances | %<br>of<br>Budget | Budgeted<br>Transfer<br>Disbursements | YTD<br>Transfer<br>Disbursements | %<br>of<br>Budget | Budgeted<br>Total<br>Disbursements | YTD Total<br>Disb., Enc. &<br>Tfrs | %<br>of<br>Budget |
|-----|---------------------------------|--------------------------------------|---------------------------------|-------------------|--------------------|------------------------------------------|-------------------|---------------------------------------|----------------------------------|-------------------|------------------------------------|------------------------------------|-------------------|
| 607 | Sanitary Sewer Disp. and Maint. | 1,829,377                            | 1,572,388                       | 86                | 249,380<br>187,146 | 1,821,768<br>187,146                     | 100<br>80         | 100,000                               | 100,000                          | 100               | 1,966,481<br>235,000               | 1,921,768<br>187,146               | 98<br>80          |
| 608 | Sewer Improve/Equip Replace     | 235,000                              | 1,572,388                       | 76                | 436,526            | 2,008,914                                | 97                | 100,000                               | 100,000                          | -                 | 2,201,481                          | 2,108,914                          | 96                |

### Budget, Revenues & Expenditures as of December 31, 2021 SANITARY SEWER FUNDS (Excludes Internal Transfers)

Note: Disbursements and Disbursements & Encumbrances bars include \$270,673 appropriated from prior year budgets.

#### Enterprise Funds:

- Water revenues are approximately 101% of budget. Expenditures, including encumbrances, are approximately 97% of budget.
- ➤ Budgeted disbursements for Water include \$1,175,820 in original appropriations.
- Sewer revenues are approximately 101% of budget. Expenditures, including encumbrances, are approximately 97% of budget. 64% of our 2020 costs were a result of payments to Dayton and Montgomery County for wastewater treatment.
- ➤ Budgeted disbursements for Sanitary Sewer include \$1,793,704 in original appropriations.
- > Stormwater revenues are approximately 100% of budget. Expenditures, including encumbrances, are approximately 81% of budget.
- ➤ Budgeted disbursements for Stormwater include \$453,008 in original appropriations.
- No unusual items in the month of December.