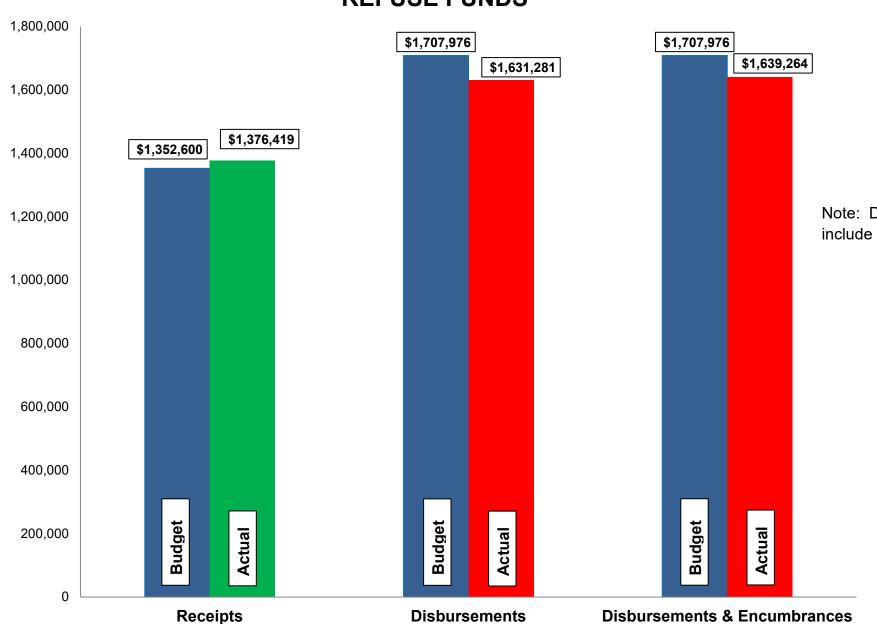

# Budget, Revenues & Expenditures as of December 31, 2021 REFUSE FUNDS

Note: Disbursements and Disbursements & Encumbrances bars include \$290,392 appropriated from prior year budgets.

**CHART R2** 

#### Refuse Fund:

- ➤ Refuse revenues are approximately 102% of budget. Expenditures, including encumbrances, are approximately 96% of budget.
- ➤ Budgeted disbursements for Refuse include \$1,417,584 in original appropriations.
- No unusual items in the month of December.