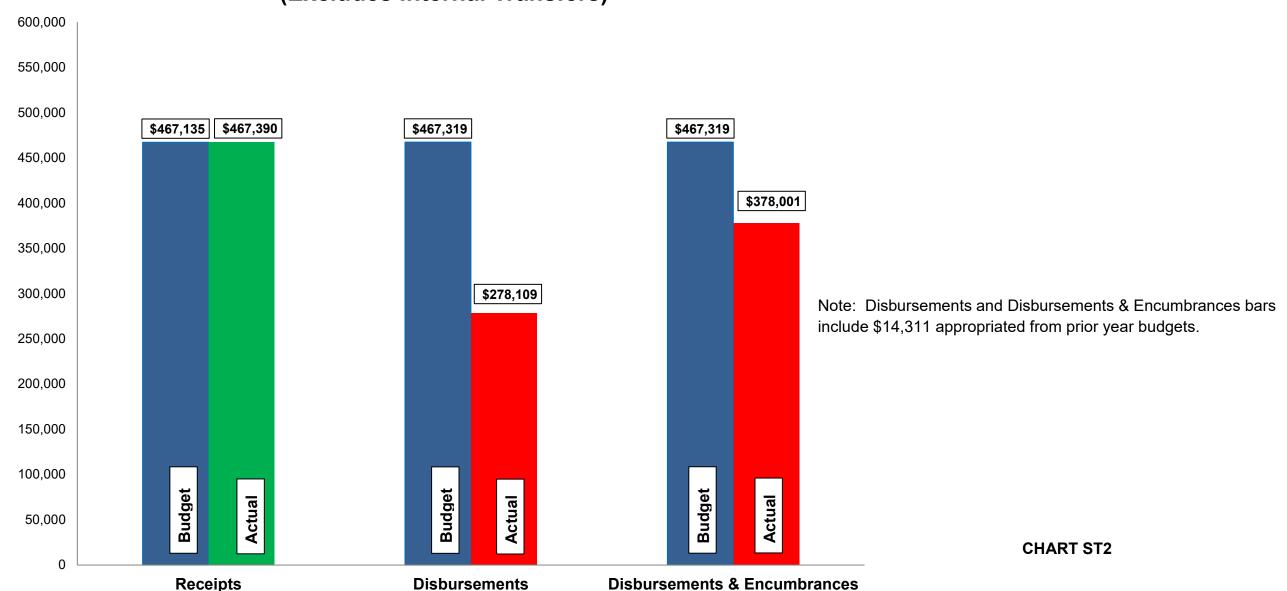

### Fund Balance Report Reflecting Year-to-Date Receipts and Expenditures, including Prior-Year Obligations and Encumbrances for the period ended December 31, 2021 STORMWATER FUNDS

| #   | Fund<br>Name                     | Beginning<br>Unencumbered<br>Balance | Encumbrances | Beginning<br>Cash<br>Balance | Y-T-D Total<br>Receipts | Available<br>Funds | Y-T-D Total<br>Disbursements | Ending<br>Cash<br>Balance | Encumbrances | Ending<br>Unencumbered<br>Balance | Change in<br>Cash<br>Balance | Change in<br>Unencumbered<br>Balance |
|-----|----------------------------------|--------------------------------------|--------------|------------------------------|-------------------------|--------------------|------------------------------|---------------------------|--------------|-----------------------------------|------------------------------|--------------------------------------|
| 615 | Stormwater Utility               | 312,657                              | 5,805        | 318,462                      | 467,390                 | 785,852            | 369,604                      | 416,248                   | 29,892       | 386,356                           | 97,786                       | 73,699                               |
| 616 | Stormwater Improve/Equip Replace | 79,389                               | 8,506        | 87,895                       | 100,000                 | 187,895            | 8,505                        | 179,390                   | 70,000       | 109,390                           | 91,495                       | 30,001                               |
|     | Tota                             | 392,046                              | 14,311       | 406,357                      | 567,390                 | 973,747            | 378,109                      | 595,638                   | 99,892       | 495,746                           | 189,281                      | 103,700                              |

### Current Revenue as Compared to Annual Estimates for the period ended December 31, 2021

| #          | Fund<br>Name                                           | Budgeted<br>Outside<br>Receipts | YTD<br>Outside<br>Receipts | %<br>of<br>Budget | Net<br>Difference<br>(\$) | Budgeted<br>Transfer<br>Receipts | YTD<br>Transfer<br>Receipts | %<br>of<br>Budget | Budgeted<br>Total<br>Receipts | YTD<br>Total<br>Receipts | %<br>of<br>Budget |
|------------|--------------------------------------------------------|---------------------------------|----------------------------|-------------------|---------------------------|----------------------------------|-----------------------------|-------------------|-------------------------------|--------------------------|-------------------|
| 615<br>616 | Stormwater Utility<br>Stormwater Improve/Equip Replace | 467,135<br>-                    | 467,390<br>-               | 100<br>-          | 255<br>-                  | -<br>100,000                     | -<br>100,000                | -<br>100          | 467,135<br>100,000            | 467,390<br>100,000       | 100<br>100        |
|            | Total                                                  | 467,135                         | 467,390                    | 100               | 255                       | 100,000                          | 100,000                     | -                 | 567,135                       | 567,390                  | 100               |

### Current Disbursements, including Encumbrances, as Compared to Annual Estimates for the period ended December 31, 2021

| #          | Fund<br>Name                                        | Budgeted<br>Outside<br>Disbursements | YTD<br>Outside<br>Disbursements | %<br>of<br>Budget | Encumbrances     | YTD Outside Disbursements & Encumbrances | %<br>of<br>Budget | Budgeted<br>Transfer<br>Disbursements | YTD<br>Transfer<br>Disbursements | %<br>of<br>Budget | Budgeted<br>Total<br>Disbursements | YTD Total<br>Disb., Enc. &<br>Tfrs | %<br>of<br>Budget |
|------------|-----------------------------------------------------|--------------------------------------|---------------------------------|-------------------|------------------|------------------------------------------|-------------------|---------------------------------------|----------------------------------|-------------------|------------------------------------|------------------------------------|-------------------|
| 615<br>616 | Stormwater Utility Stormwater Improve/Equip Replace | 388,813<br>78,506                    | 269,604<br>8,505                | 69                | 29,892<br>70,000 | 299,496<br>78,505                        | 77<br>-           | 100,000                               | 100,000                          | 100               | 512,191<br>78,506                  | 399,496<br>78,505                  | 78<br>1           |
|            | Total                                               |                                      | ) 278,109                       | 60                | 99,892           | 378,001                                  | 81                | 100,000                               | 100,000                          | -                 | 590,697                            | 478,001                            | 81                |

### Budget, Revenues & Expenditures as of December 31, 2021 STORMWATER FUNDS (Excludes Internal Transfers)

Subject: Monthly Financials – December

The following are the items to note when reviewing December's financials: General City Services:

#### Enterprise Funds:

- Water revenues are approximately 101% of budget. Expenditures, including encumbrances, are approximately 97% of budget.
- ➤ Budgeted disbursements for Water include \$1,175,820 in original appropriations.
- Sewer revenues are approximately 101% of budget. Expenditures, including encumbrances, are approximately 97% of budget. 64% of our 2020 costs were a result of payments to Dayton and Montgomery County for wastewater treatment.
- ➤ Budgeted disbursements for Sanitary Sewer include \$1,793,704 in original appropriations.
- > Stormwater revenues are approximately 100% of budget. Expenditures, including encumbrances, are approximately 81% of budget.
- ➤ Budgeted disbursements for Stormwater include \$453,008 in original appropriations.
- No unusual items in the month of December.