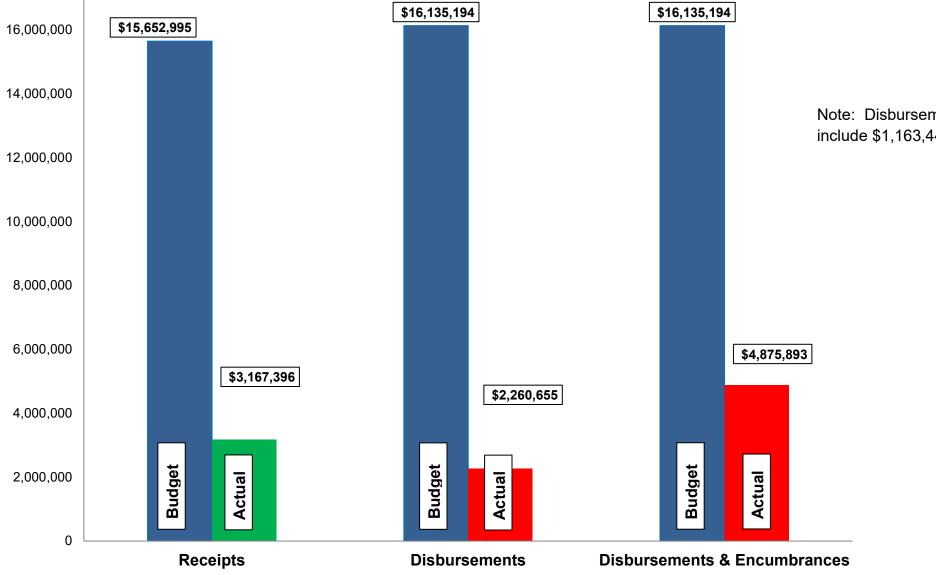

#### Budget, Revenues & Expenditures as of February 28, 2022 GENERAL CITY SERVICES (Excludes Internal Transfers)

Note: Disbursements and Disbursements & Encumbrances bars include \$1,163,444 appropriated from prior year budgets.