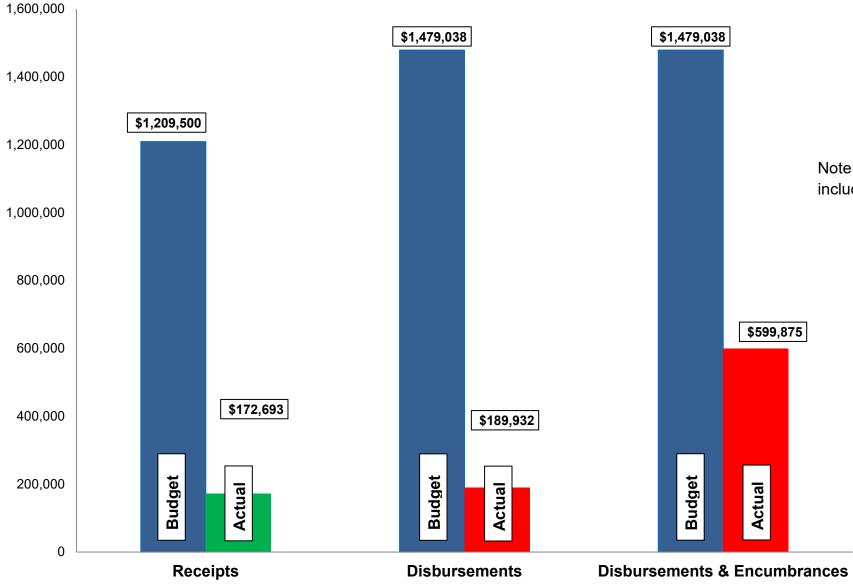

# Fund Balance Report Reflecting Year-to-Date Receipts and Expenditures, including Prior-Year Obligations and Encumbrances for the period ended February 28, 2022 WATER FUNDS

| #          | Fund<br>Name                              | Beginning<br>Unencumbered<br>Balance | Encumbrances     | Beginning<br>Cash<br>Balance | Y-T-D Total<br>Receipts | Available<br>Funds   | Y-T-D Total<br>Disbursements | Ending<br>Cash<br>Balance | Encumbrances      | Ending<br>Unencumbered<br>Balance | Change in<br>Cash<br>Balance | Change in<br>Unencumbered<br>Balance |
|------------|-------------------------------------------|--------------------------------------|------------------|------------------------------|-------------------------|----------------------|------------------------------|---------------------------|-------------------|-----------------------------------|------------------------------|--------------------------------------|
| 602<br>603 | Waterworks<br>Water Improve/Equip Replace | 1,073,026<br>327,942                 | 44,138<br>40,712 | 1,117,164<br>368,654         | 172,693<br>200,000      | 1,289,857<br>568,654 | 389,932<br>-                 | 899,925<br>568,654        | 321,536<br>88,407 | 578,389<br>480,247                | (217,239)<br>200,000         | (494,637)<br>152,305                 |
|            | Total                                     | 1,400,968                            | 84,850           | 1,485,818                    | 372,693                 | 1,858,511            | 389,932                      | 1,468,579                 | 409,943           | 1,058,636                         | (17,239)                     | (342,332)                            |

## Current Revenue as Compared to Annual Estimates for the period ended February 28, 2022

| #          | Fund<br>Name                              | Budgeted<br>Outside<br>Receipts | YTD<br>Outside<br>Receipts | %<br>of<br>Budget | Net<br>Difference<br>(\$) | Budgeted<br>Transfer<br>Receipts | YTD<br>Transfer<br>Receipts | %<br>of<br>Budget | Budgeted<br>Total<br>Receipts | YTD<br>Total<br>Receipts | %<br>of<br>Budget |
|------------|-------------------------------------------|---------------------------------|----------------------------|-------------------|---------------------------|----------------------------------|-----------------------------|-------------------|-------------------------------|--------------------------|-------------------|
| 602<br>603 | Waterworks<br>Water Improve/Equip Replace | 1,209,500<br>-                  | 172,693<br>-               | 14<br>-           | (1,036,807)<br>-          | -<br>200,000                     | -<br>200,000                | -<br>100          | 1,209,500<br>200,000          | 172,693<br>200,000       | 14<br>100         |
|            | Total                                     | 1,209,500                       | 172,693                    | 14                | (1,036,807)               | 200,000                          | 200,000                     | -                 | 1,409,500                     | 372,693                  | 26                |

### Current Disbursements, including Encumbrances, as Compared to Annual Estimates for the period ended February 28, 2022

| #   | Fund<br>Name                | Budgeted<br>Outside<br>Disbursements | YTD<br>Outside<br>Disbursements | %<br>of<br>Budget |         | YTD Outside<br>Disbursements<br>&<br>Encumbrances | %<br>of<br>Budget | Budgeted<br>Transfer<br>Disbursements | YTD<br>Transfer<br>Disbursements | %<br>of<br>Budget | Budgeted<br>Total<br>Disbursements | YTD Total<br>Disb., Enc. &<br>Tfrs | %<br>of<br>Budget |
|-----|-----------------------------|--------------------------------------|---------------------------------|-------------------|---------|---------------------------------------------------|-------------------|---------------------------------------|----------------------------------|-------------------|------------------------------------|------------------------------------|-------------------|
| 602 | Waterworks                  | 1,296,826                            | 189,932                         | 15                | 321,536 | 511,468                                           | 39                | 200,000                               | 200,000                          | 100               | 1,577,690                          | 711,468                            | 45                |
| 603 | Water Improve/Equip Replace | 182,212                              | -                               | -                 | 88,407  | 88,407                                            | 49                | -                                     | -                                | -                 | 182,212                            | 88,407                             | 49                |
|     | Total                       | 1,479,038 (                          | 1) 189,932                      | 13                | 409,943 | 599,875                                           | 41                | 200,000                               | 200,000                          | -                 | 1,759,902                          | 799,875                            | 45                |

(1) Prior years encumbrances closed (money not spent) as of February 28, 2022: \$ 153

CHART W1

### Budget, Revenues & Expenditures as of February 28, 2022 WATER FUNDS (Excludes Internal Transfers)

Note: Disbursements and Disbursements & Encumbrances bars include \$84,850 appropriated from prior year budgets.