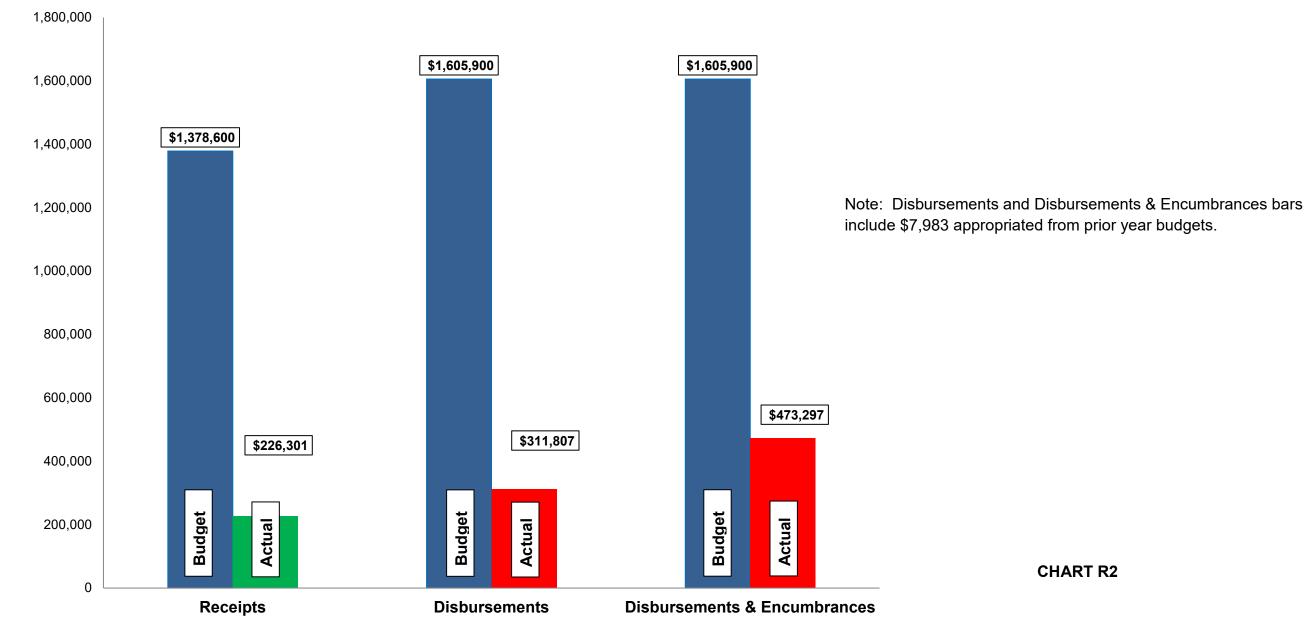

-

(1) Prior years encumbrances closed (money not spent) as of February 28, 2022: \$

CHART R1

#### Budget, Revenues & Expenditures as of February 28, 2022 REFUSE FUNDS