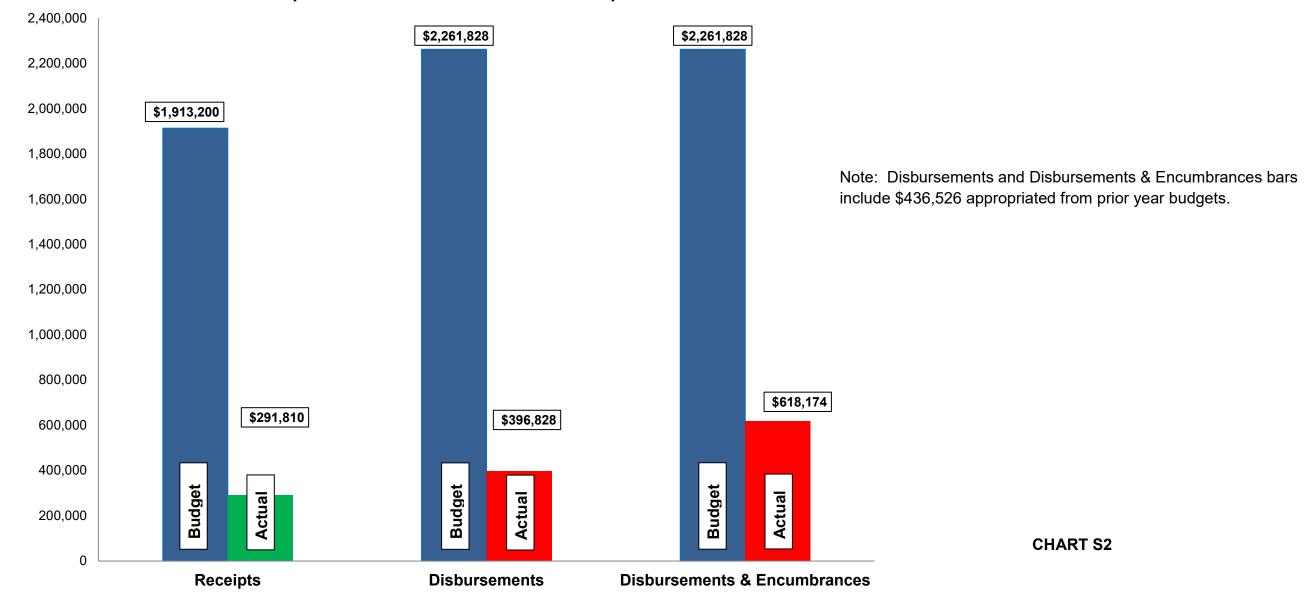

# Fund Balance Report Reflecting Year-to-Date Receipts and Expenditures, including Prior-Year Obligations and Encumbrances for the period ended February 28, 2022 SANITARY SEWER FUNDS

| Fund<br>Name                    | Beginning<br>Unencumbered<br>Balance                                   | Encumbrances                                                                                                           | Beginning<br>Cash<br>Balance                                                                                                            | Y-T-D Total<br>Receipts                                                                                                                                                | Available<br>Funds                                                                                                                                                                                          | Y-T-D Total<br>Disbursements                                                                                                                                                                                                                  | Ending<br>Cash<br>Balance                                                                                                                                                                                                                                                      | Encumbrances                                                                                                                                                                                                                                                                                                      | Ending<br>Unencumbered<br>Balance                                                                                                                                                                                                                                                                                                              | Change in<br>Cash<br>Balance                                                                                                                                                                                                                                                                                                                                                              | Change in<br>Unencumbered<br>Balance                                                                                                                                                                                                                                                                                                                                                                                                                        |
|---------------------------------|------------------------------------------------------------------------|------------------------------------------------------------------------------------------------------------------------|-----------------------------------------------------------------------------------------------------------------------------------------|------------------------------------------------------------------------------------------------------------------------------------------------------------------------|-------------------------------------------------------------------------------------------------------------------------------------------------------------------------------------------------------------|-----------------------------------------------------------------------------------------------------------------------------------------------------------------------------------------------------------------------------------------------|--------------------------------------------------------------------------------------------------------------------------------------------------------------------------------------------------------------------------------------------------------------------------------|-------------------------------------------------------------------------------------------------------------------------------------------------------------------------------------------------------------------------------------------------------------------------------------------------------------------|------------------------------------------------------------------------------------------------------------------------------------------------------------------------------------------------------------------------------------------------------------------------------------------------------------------------------------------------|-------------------------------------------------------------------------------------------------------------------------------------------------------------------------------------------------------------------------------------------------------------------------------------------------------------------------------------------------------------------------------------------|-------------------------------------------------------------------------------------------------------------------------------------------------------------------------------------------------------------------------------------------------------------------------------------------------------------------------------------------------------------------------------------------------------------------------------------------------------------|
| Sanitary Sewer Disp. and Maint. | 1,568,368                                                              | 249,380                                                                                                                | 1,817,748                                                                                                                               | 291,810                                                                                                                                                                | 2,109,558                                                                                                                                                                                                   | 596,828                                                                                                                                                                                                                                       | 1,512,730                                                                                                                                                                                                                                                                      | 34,200                                                                                                                                                                                                                                                                                                            | 1,478,530                                                                                                                                                                                                                                                                                                                                      | (305,018)                                                                                                                                                                                                                                                                                                                                                                                 | (89,838)                                                                                                                                                                                                                                                                                                                                                                                                                                                    |
| Sewer Improve/Equip Replace     | 263,748                                                                | 187,146                                                                                                                | 450,894                                                                                                                                 | 200,000                                                                                                                                                                | 650,894                                                                                                                                                                                                     | -                                                                                                                                                                                                                                             | 650,894                                                                                                                                                                                                                                                                        | 187,146                                                                                                                                                                                                                                                                                                           | 463,748                                                                                                                                                                                                                                                                                                                                        | 200,000                                                                                                                                                                                                                                                                                                                                                                                   | 200,000                                                                                                                                                                                                                                                                                                                                                                                                                                                     |
| Total                           | 1,832,116                                                              | 436,526                                                                                                                | 2,268,642                                                                                                                               | 491,810                                                                                                                                                                | 2,760,452                                                                                                                                                                                                   | 596,828                                                                                                                                                                                                                                       | 2,163,624                                                                                                                                                                                                                                                                      | 221,346                                                                                                                                                                                                                                                                                                           | 1,942,278                                                                                                                                                                                                                                                                                                                                      | (105,018)                                                                                                                                                                                                                                                                                                                                                                                 | 110,162                                                                                                                                                                                                                                                                                                                                                                                                                                                     |
|                                 | Name<br>Sanitary Sewer Disp. and Maint.<br>Sewer Improve/Equip Replace | Fund<br>Name Unencumbered<br>Balance   Sanitary Sewer Disp. and Maint. 1,568,368   Sewer Improve/Equip Replace 263,748 | Fund<br>NameUnencumbered<br>BalanceEncumbrancesSanitary Sewer Disp. and Maint.1,568,368249,380Sewer Improve/Equip Replace263,748187,146 | Fund<br>NameUnencumbered<br>BalanceEncumbrancesCash<br>BalanceSanitary Sewer Disp. and Maint.1,568,368249,3801,817,748Sewer Improve/Equip Replace263,748187,146450,894 | Fund<br>NameUnencumbered<br>BalanceEncumbrancesCash<br>BalanceY-1-D Total<br>ReceiptsSanitary Sewer Disp. and Maint.1,568,368249,3801,817,748291,810Sewer Improve/Equip Replace263,748187,146450,894200,000 | Fund<br>NameUnencumbered<br>BalanceEncumbrancesCash<br>BalanceY-1-D Total<br>ReceiptsAvailable<br>FundsSanitary Sewer Disp. and Maint.1,568,368249,3801,817,748291,8102,109,558Sewer Improve/Equip Replace263,748187,146450,894200,000650,894 | Fund<br>NameUnencumbered<br>BalanceEncumbrancesCash<br>BalanceY-1-D Total<br>ReceiptsAvailable<br>FundsY-1-D Total<br>DisbursementsSanitary Sewer Disp. and Maint.1,568,368<br>263,748249,380<br>187,1461,817,748<br>450,894291,810<br>200,0002,109,558<br>650,894596,828<br>- | Fund<br>NameUnencumbered<br>BalanceEncumbrancesCash<br>BalanceY-1-D Total<br>ReceiptsAvailable<br>FundsY-1-D Total<br>DisbursementsCash<br>BalanceSanitary Sewer Disp. and Maint.1,568,368<br>263,748249,380<br>187,1461,817,748<br>450,894291,810<br>200,0002,109,558<br>650,894596,828<br>-1,512,730<br>650,894 | Fund<br>NameUnencumbered<br>BalanceEncumbrancesCash<br>BalanceY-1-D Total<br>ReceiptsAvailable<br>FundsY-1-D Total<br>DisbursementsCash<br>BalanceEncumbrancesSanitary Sewer Disp. and Maint.1,568,368<br>263,748249,380<br>187,1461,817,748<br>450,894291,810<br>200,0002,109,558<br>650,894596,828<br>-1,512,730<br>650,89434,200<br>187,146 | Fund<br>NameUnencumbered<br>BalanceEncumbrancesCash<br>BalanceY-1-D Total<br>ReceiptsAvailable<br>FundsY-1-D Total<br>DisbursementsCash<br>BalanceEncumbrancesUnencumbered<br>BalanceSanitary Sewer Disp. and Maint.1,568,368<br>263,748249,380<br>187,1461,817,748<br>450,894291,810<br>200,0002,109,558<br>650,894596,828<br>-1,512,730<br>650,89434,200<br>187,1461,478,530<br>463,748 | Fund<br>NameUnencumbered<br>BalanceEncumbrancesCash<br>BalanceY-1-D Total<br>ReceiptsAvailable<br>FundsY-1-D Total<br>DisbursementsCash<br>BalanceEncumbrancesUnencumbered<br>BalanceCash<br>BalanceSanitary Sewer Disp. and Maint.<br>Sewer Improve/Equip Replace1,568,368<br>263,748249,380<br>187,1461,817,748<br>450,894291,810<br>200,0002,109,558<br>650,894596,828<br>-1,512,730<br>650,89434,200<br>187,1461,478,530<br>463,748(305,018)<br>200,000 |

### Current Revenue as Compared to Annual Estimates for the period ended February 28, 2022

| #          | Fund<br>Name                                                   | Budgeted<br>Outside<br>Receipts | YTD<br>Outside<br>Receipts | %<br>of<br>Budget | Net<br>Difference<br>(\$) | Budgeted<br>Transfer<br>Receipts | YTD<br>Transfer<br>Receipts | %<br>of<br>Budget | Budgeted<br>Total<br>Receipts | YTD<br>Total<br>Receipts | %<br>of<br>Budget |
|------------|----------------------------------------------------------------|---------------------------------|----------------------------|-------------------|---------------------------|----------------------------------|-----------------------------|-------------------|-------------------------------|--------------------------|-------------------|
| 607<br>608 | Sanitary Sewer Disp. and Maint.<br>Sewer Improve/Equip Replace | 1,913,200<br>-                  | 291,810<br>-               | 15<br>-           | (1,621,390)<br>-          | -<br>200,000                     | -<br>200,000                | -<br>100          | 1,913,200<br>200,000          | 291,810<br>200,000       | 15<br>100         |
|            | Total                                                          | 1,913,200                       | 291,810                    | 15                | (1,621,390)               | 200,000                          | 200,000                     | -                 | 2,113,200                     | 491,810                  | 23                |

## Current Disbursements, including Encumbrances, as Compared to Annual Estimates for the period ended February 28, 2022

|     |                                 |               |               |        |              | YTD Outside   |        |               |               |        |               |               |        |
|-----|---------------------------------|---------------|---------------|--------|--------------|---------------|--------|---------------|---------------|--------|---------------|---------------|--------|
|     |                                 | Budgeted      | YTD           | %      |              | Disbursements | %      | Budgeted      | YTD           | %      | Budgeted      | YTD Total     | %      |
|     | Fund                            | Outside       | Outside       | of     |              | &             | of     | Transfer      | Transfer      | of     | Total         | Disb., Enc. & | of     |
| #   | Name                            | Disbursements | Disbursements | Budget | Encumbrances | Encumbrances  | Budget | Disbursements | Disbursements | Budget | Disbursements | Tfrs          | Budget |
|     |                                 |               |               |        |              |               |        |               |               |        |               |               |        |
| 607 | Sanitary Sewer Disp. and Maint. | 1,924,682     | 396,828       | 21     | 34,200       | 431,028       | 22     | 200,000       | 200,000       | 100    | 2,163,464     | 631,028       | 29     |
| 608 | Sewer Improve/Equip Replace     | 337,146       | -             | -      | 187,146      | 187,146       | 56     | -             | -             | -      | 337,146       | 187,146       | 56     |
|     | Total                           | 2,261,828 (*  | 1) 396,828    | 18     | 221,346      | 618,174       | 27     | 200,000       | 200,000       | -      | 2,500,610     | 818,174       | 33     |

-

(1) Prior years encumbrances closed (money not spent) as of February 28, 2022: \$

CHART S1

### Budget, Revenues & Expenditures as of February 28, 2022 SANITARY SEWER FUNDS (Excludes Internal Transfers)