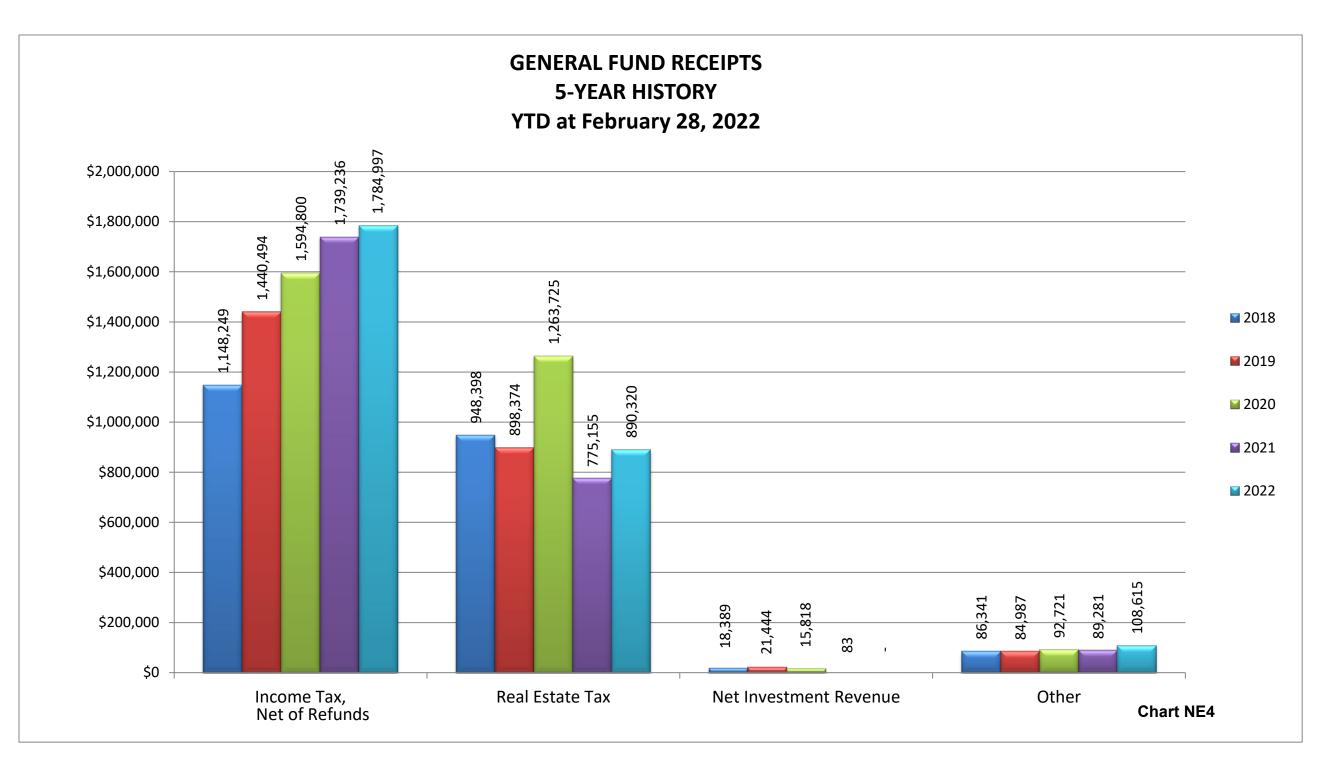

CHART NE1

#### Current Revenue as Compared to Annual Estimates for the period ended February 28, 2022 GENERAL CITY SERVICES FUNDS

| #         | Fund<br>Name                            | Budgeted<br>Outside<br>Receipts | YTD<br>Outside<br>Receipts | %<br>of<br>Budget | Net<br>Difference<br>(\$) | Budgeted<br>Transfer<br>Receipts | YTD<br>Transfer<br>Receipts | %<br>of<br>Budget | Budgeted<br>Total<br>Receipts | YTD<br>Total<br>Receipts | %<br>of<br>Budget |
|-----------|-----------------------------------------|---------------------------------|----------------------------|-------------------|---------------------------|----------------------------------|-----------------------------|-------------------|-------------------------------|--------------------------|-------------------|
| General I | Fund                                    |                                 |                            |                   |                           |                                  |                             |                   |                               |                          |                   |
| 101       | General                                 | 13,158,604                      | 2,783,932                  | 21                | (10,374,672)              | -                                | -                           | -                 | 13,158,604                    | 2,783,932                | 21                |
| Major Op  | perating Funds                          |                                 |                            |                   |                           |                                  |                             |                   |                               |                          |                   |
| 220       | Street Maintenance and Repair           | 621,250                         | 91,698                     | 15                | (529,552)                 | 764,244                          | 302,479                     | 40                | 1,385,494                     | 394,177                  | 28                |
| 228       | Leisure Activity                        | 510,600                         | 23,622                     | 5                 | (486,978)                 | 818,062                          | 318,317                     | 39                | 1,328,662                     | 341,939                  | 26                |
| 230       | Health                                  | 160,195                         | 120,985                    | 76                | (39,210)                  | -                                | -                           | -                 | 160,195                       | 120,985                  | 76                |
| 510       | Sidewalk, Curb & Apron                  | 70,000                          | -                          | -                 | (70,000)                  | 142,733                          | -                           | -                 | 212,733                       | -                        | -                 |
| 308       | Equipment Replacement                   | -                               | -                          | -                 | -                         | 500,000                          | 500,000                     | 100               | 500,000                       | 500,000                  | 100               |
| 309       | Capital Improvement                     | -                               | -                          | -                 | -                         | 1,500,000                        | 1,500,000                   | 100               | 1,500,000                     | 1,500,000                | 100               |
| 707       | Service Center                          | 289,596                         | 120,958                    | 42                | (168,638)                 | 422,964                          | 202,245                     | 48                | 712,560                       | 323,203                  | 45                |
| Other Fu  | inds                                    |                                 |                            |                   |                           |                                  |                             |                   |                               |                          |                   |
| 208       | Bullock Endowment Trust                 | 300                             | -                          | -                 | (300)                     | -                                | -                           | -                 | 300                           | -                        | -                 |
| 209       | MLK Community Recognition               | -                               | -                          | -                 | -                         | -                                | -                           | -                 | -                             | -                        | -                 |
| 210       | Special Improvement District Assessment | 111,720                         | -                          | -                 | (111,720)                 | -                                | -                           | -                 | 111,720                       | -                        | -                 |
| 211       | Smith Memorial Gardens                  | 55,350                          | 16,549                     | 30                | (38,801)                  | 60,590                           | 23,792                      | 39                | 115,940                       | 40,341                   | 35                |
| 212       | Indigent Drivers Alcohol Treatment      | 2,600                           | 283                        | 11                | (2,317)                   | -                                | -                           | -                 | 2,600                         | 283                      | 11                |
| 213       | Enforcement and Education               | 200                             | -                          | -                 | (200)                     | -                                | -                           | -                 | 200                           | -                        | -                 |
| 214       | Law Enforcement                         | -                               | -                          | -                 | -                         | -                                | -                           | -                 | -                             | -                        | -                 |
| 215       | Drug Law Enforcement                    | -                               | -                          | -                 | -                         | -                                | -                           | -                 | -                             | -                        | -                 |
| 216       | Police Pension                          | -                               | -                          | -                 | -                         | -                                | -                           | -                 | -                             | -                        | -                 |
| 217       | Court Clerk Computerization             | 8,000                           | 936                        | 12                | (7,064)                   | -                                | -                           | -                 | 8,000                         | 936                      | 12                |
| 218       | Court Computerization                   | 4,200                           | 397                        | 9                 | (3,803)                   | -                                | -                           | -                 | 4,200                         | 397                      | 9                 |
| 219       | Court Special Projects                  | 7,000                           | 717                        | 10                | (6,283)                   | -                                | -                           | -                 | 7,000                         | 717                      | 10                |
| 224       | State Highway Improvement               | 47,250                          | 7,424                      | 16                | (39,826)                  | -                                | -                           | -                 | 47,250                        | 7,424                    | 16                |
| 240       | Public Safety Endowment                 | 1,300                           | -                          | -                 | (1,300)                   | -                                | -                           | -                 | 1,300                         | -                        | -                 |
| 250       | Special Projects                        | 4,800                           | (105)                      | (2)               | (4,905)                   | 1,500,000                        | 1,500,000                   | 100               | 1,504,800                     | 1,499,895                | 100               |
| 310       | Issue 2 Projects                        | -                               | -                          | -                 | -                         | -                                | _                           | -                 | -                             | -                        | -                 |
| 311       | Public Facilities                       | -                               | -                          | -                 | -                         | -                                | -                           | -                 | -                             | -                        | -                 |
| 312       | Local Coronavirus Relief                | -                               | -                          | -                 | -                         | -                                | -                           | -                 | -                             | -                        | -                 |
| 313       | Local Fiscal Recovery Fund              | 468,030                         | -                          | -                 | (468,030)                 | -                                | -                           | -                 | 468,030                       | -                        | -                 |
| 414       | Bond Retirement                         | -                               | -                          | -                 | -                         | -                                | -                           | -                 | -                             | -                        | -                 |
| 508       | Electric Street Lighting                | 130,000                         | -                          | -                 | (130,000)                 | 30,900                           | 30,900                      | 100               | 160,900                       | 30,900                   | 19                |
| 706       | Self-Funding Insurance Trust            | -                               | -                          | -                 | -                         | 17,500                           | 3,913                       | 22                | 17,500                        | 3,913                    | 22                |
| 810       | Fire Insurance Trust                    | -                               | -                          | -                 | -                         | -                                | -                           |                   | -                             | -                        | -                 |
| 811       | Contractors Permit Fee                  | 2,000                           | -                          | -                 | (2,000)                   | -                                | -                           | -                 | 2,000                         | -                        | -                 |
|           | Total                                   | 15,652,995                      | 3,167,396                  | 20                | (12,485,599)              | 5,756,993                        | 4,381,646                   | 76                | 21,409,988                    | 7,549,042                | 35                |