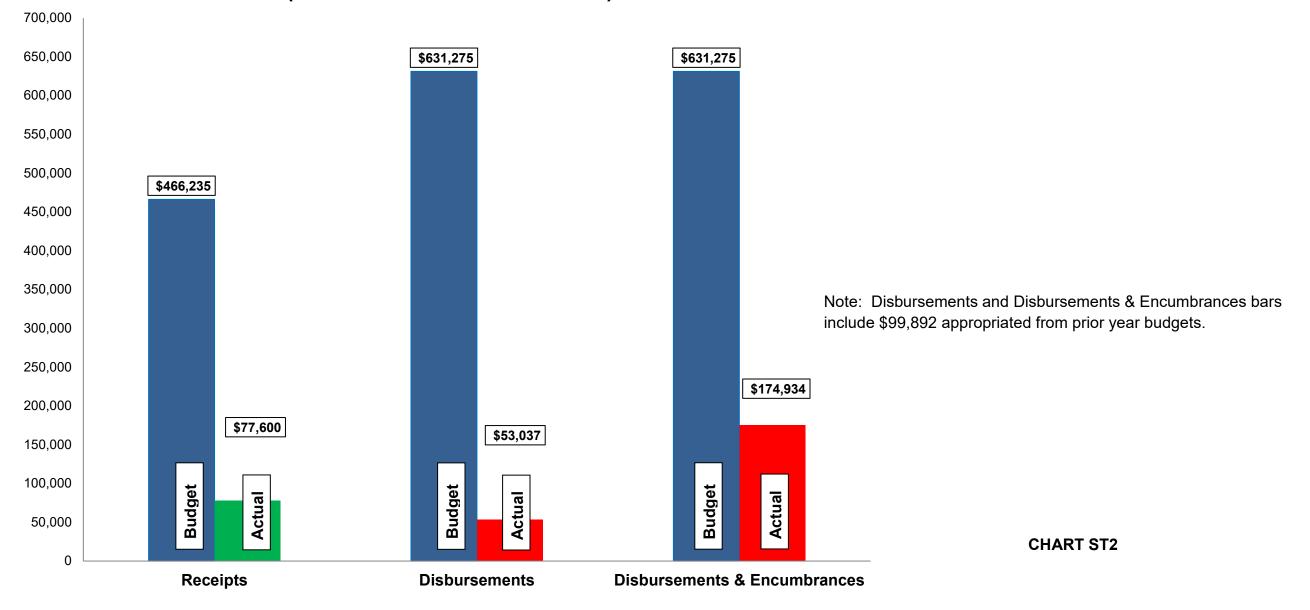

#### Fund Balance Report Reflecting Year-to-Date Receipts and Expenditures, including Prior-Year Obligations and Encumbrances for the period ended February 28, 2022 STORMWATER FUNDS

| #   | Fund<br>Name                     | Beginning<br>Unencumbered<br>Balance | Encumbrances | Beginning<br>Cash<br>Balance | Y-T-D Total<br>Receipts | Available<br>Funds | Y-T-D Total<br>Disbursements | Ending<br>Cash<br>Balance | Encumbrances | Ending<br>Unencumbered<br>Balance | Change in<br>Cash<br>Balance | Change in<br>Unencumbered<br>Balance |
|-----|----------------------------------|--------------------------------------|--------------|------------------------------|-------------------------|--------------------|------------------------------|---------------------------|--------------|-----------------------------------|------------------------------|--------------------------------------|
| 615 | Stormwater Utility               | 386,356                              | 29,892       | 416,248                      | 77,600                  | 493,848            | 203,037                      | 290,811                   | 51,897       | 238,914                           | (125,437)                    | (147,442)                            |
| 616 | Stormwater Improve/Equip Replace | 109,390                              | 70,000       | 179,390                      | 150,000                 | 329,390            | -                            | 329,390                   | 70,000       | 259,390                           | 150,000                      | 150,000                              |
|     | Total                            | 495,746                              | 99,892       | 595,638                      | 227,600                 | 823,238            | 203,037                      | 620,201                   | 121,897      | 498,304                           | 24,563                       | 2,558                                |

#### Current Revenue as Compared to Annual Estimates

for the period ended February 28, 2022

| #          | Fund<br>Name                                           | Budgeted<br>Outside<br>Receipts | YTD<br>Outside<br>Receipts | %<br>of<br>Budget | Net<br>Difference<br>(\$) | Budgeted<br>Transfer<br>Receipts | YTD<br>Transfer<br>Receipts | %<br>of<br>Budget | Budgeted<br>Total<br>Receipts | YTD<br>Total<br>Receipts | %<br>of<br>Budget |
|------------|--------------------------------------------------------|---------------------------------|----------------------------|-------------------|---------------------------|----------------------------------|-----------------------------|-------------------|-------------------------------|--------------------------|-------------------|
| 615<br>616 | Stormwater Utility<br>Stormwater Improve/Equip Replace | 466,235<br>-                    | 77,600                     | 17<br>-           | (388,635)<br>-            | -<br>200,000                     | -<br>150,000                | -<br>75           | 466,235<br>200,000            | 77,600<br>150,000        | 17<br>75          |
|            | Total                                                  | 466,235                         | 77,600                     | 17                | (388,635)                 | 200,000                          | 150,000                     | -                 | 666,235                       | 227,600                  | 34                |