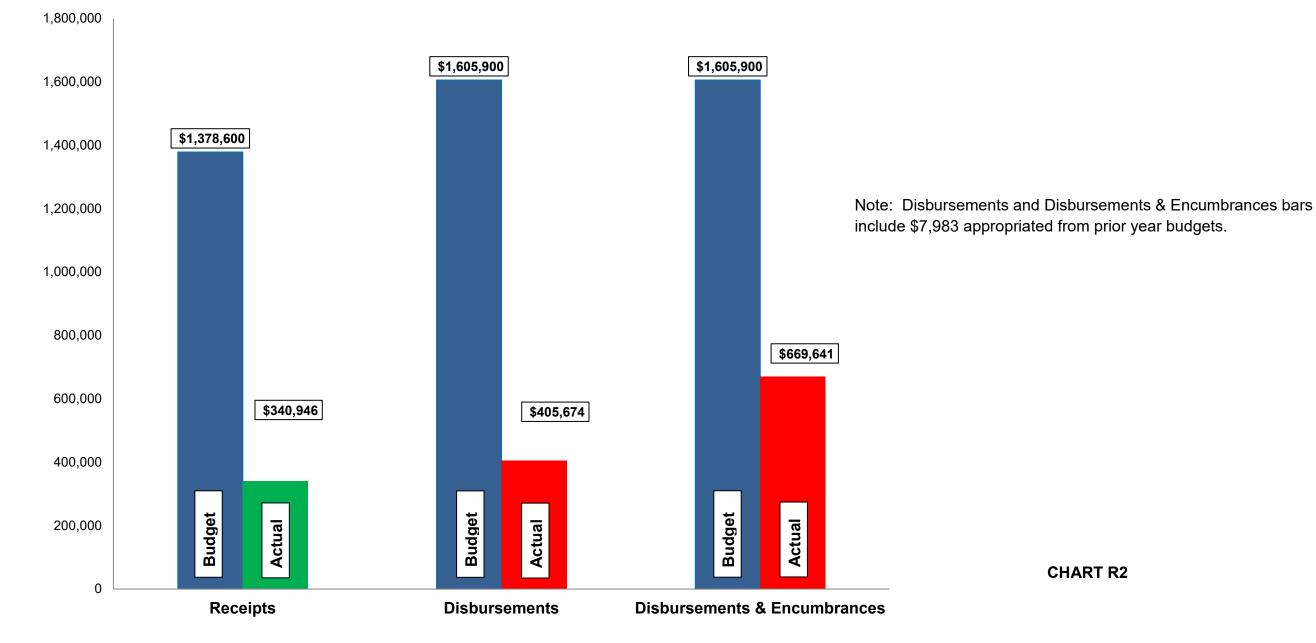

# Fund Balance Report Reflecting Year-to-Date Receipts and Expenditures, including Prior-Year Obligations and Encumbrances for the period ended March 31, 2022 REFUSE FUND

| #   | Fund<br>Name                 | Beginning<br>Unencumbered<br>Balance | Encumbrances | Beginning<br>Cash<br>Balance | Y-T-D Total<br>Receipts | Available<br>Funds | Y-T-D Total<br>Disbursements | Ending<br>Cash<br>Balance | Encumbrances | Ending<br>Unencumbered<br>Balance | Change in<br>Cash<br>Balance | Change in<br>Unencumbered<br>Balance |
|-----|------------------------------|--------------------------------------|--------------|------------------------------|-------------------------|--------------------|------------------------------|---------------------------|--------------|-----------------------------------|------------------------------|--------------------------------------|
| 205 | Refuse                       | 504,123                              | 7,983        | 512,106                      | 340,946                 | 853,052            | 460,874                      | 392,178                   | 180,013      | 212,165                           | (119,928)                    | (291,958)                            |
| 206 | Refuse Equipment Replacement | 104,713                              | -            | 104,713                      | 100,000                 | 204,713            | 44,800                       | 159,913                   | 83,954       | 75,959                            | 55,200                       | (28,754)                             |
|     | Total                        | 608,836                              | 7,983        | 616,819                      | 440,946                 | 1,057,765          | 505,674                      | 552,091                   | 263,967      | 288,124                           | (64,728)                     | (320,712)                            |