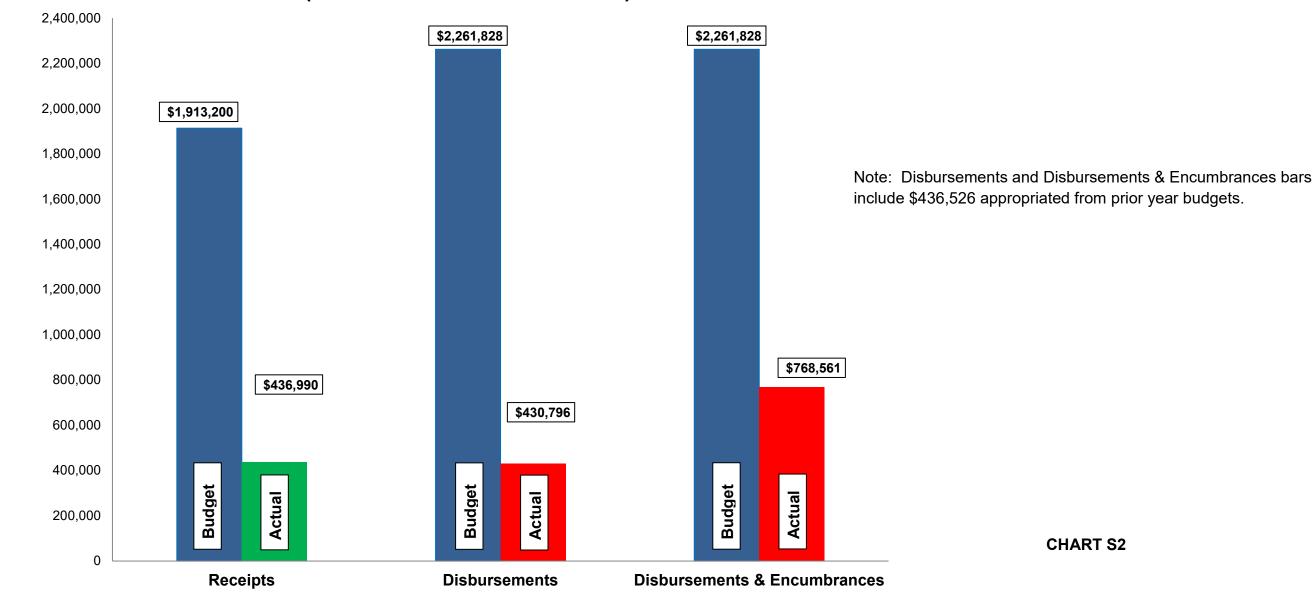

| -                                     | -                                | -                 | 337,146                            | 289,645                            | 86                |
|     | Total                           | 2,261,828 (                          | 1) 430,796                      | 19                | 337,765 | 768,561                                           | 34                | 200,000                               | 200,000                          | -                 | 2,500,610                          | 968,561                            | 39                |

-

(1) Prior years encumbrances closed (money not spent) as of March 31, 2022: \$

CHART S1

### Budget, Revenues & Expenditures as of March 31, 2022 SANITARY SEWER FUNDS (Excludes Internal Transfers)



# Fund Balance Report Reflecting Year-to-Date Receipts and Expenditures, including Prior-Year Obligations and Encumbrances for the period ended March 31, 2022 STORMWATER FUNDS

| #   | Fund<br>Name                     | Beginning<br>Unencumbered<br>Balance | Encumbrances | Beginning<br>Cash<br>Balance | Y-T-D Total<br>Receipts | Available<br>Funds | Y-T-D Total<br>Disbursements | Ending<br>Cash<br>Balance | Encumbrances | Ending<br>Unencumbered<br>Balance | Change in<br>Cash<br>Balance | Change in<br>Unencumbered<br>Balance |
|-----|----------------------------------|--------------------------------------|--------------|------------------------------|-------------------------|--------------------|------------------------------|---------------------------|--------------|------------------