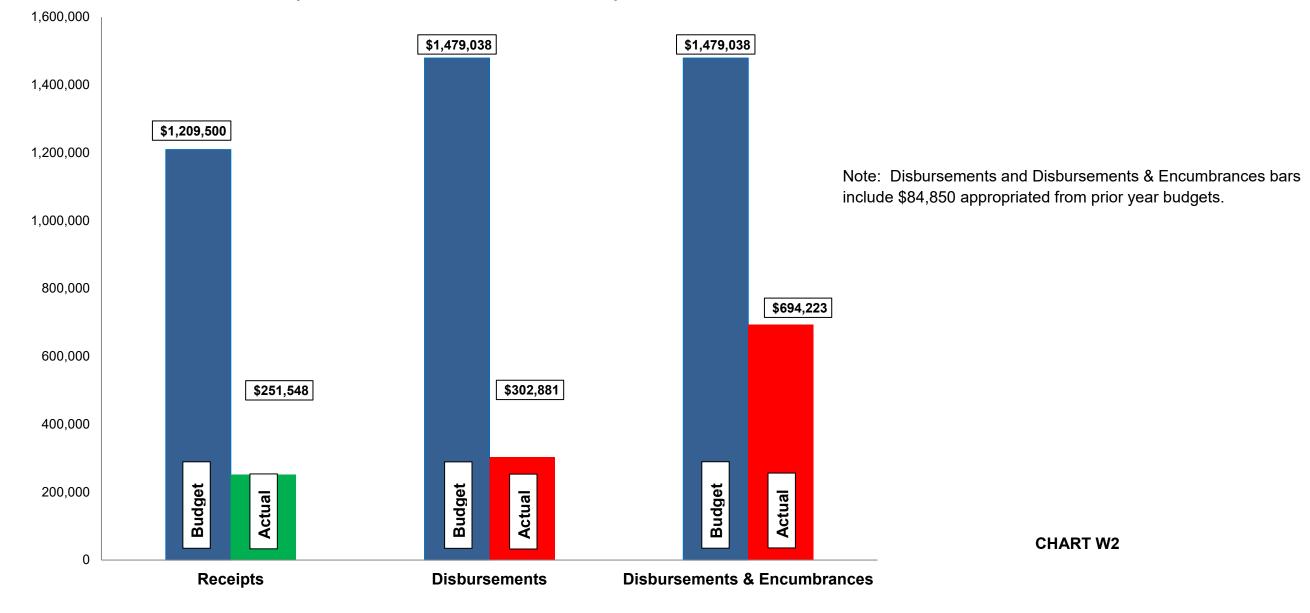

### Budget, Revenues & Expenditures as of March 31, 2022 GENERAL CITY SERVICES (Excludes Internal Transfers)

Note: Disbursements and Disbursements & Encumbrances bars include \$1,163,444 appropriated from prior year budgets.