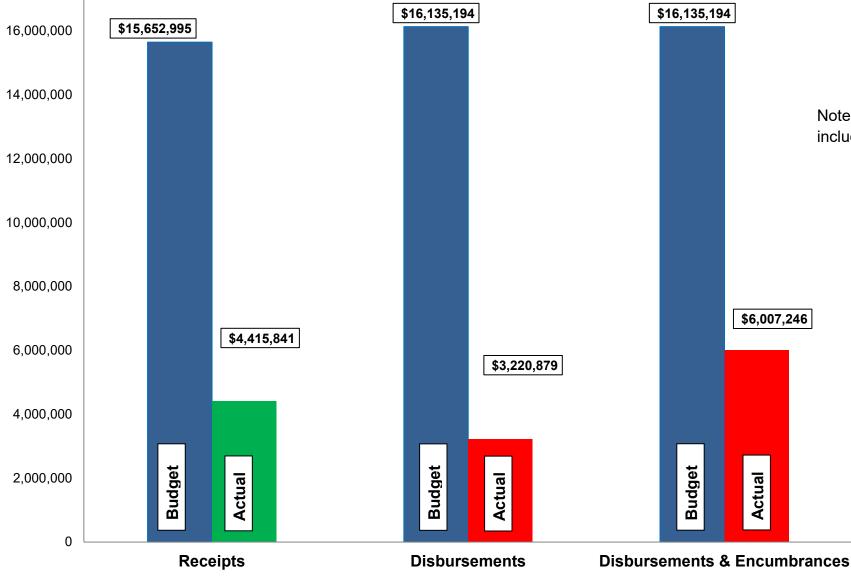

CHART NE1

#### Current Revenue as Compared to Annual Estimates for the period ended March 31, 2022 GENERAL CITY SERVICES FUNDS

| #        | Fund<br>Name                            | Budgeted<br>Outside<br>Receipts | YTD<br>Outside<br>Receipts | %<br>of<br>Budget | Net<br>Difference<br>(\$) | Budgeted<br>Transfer<br>Receipts | YTD<br>Transfer<br>Receipts | %<br>of<br>Budget | Budgeted<br>Total<br>Receipts | YTD<br>Total<br>Receipts | %<br>of<br>Budget |
|----------|-----------------------------------------|---------------------------------|----------------------------|-------------------|---------------------------|----------------------------------|-----------------------------|-------------------|-------------------------------|--------------------------|-------------------|
| General  | Fund                                    |                                 |                            |                   |                           |                                  |                             |                   |                               |                          |                   |
| 101      | General                                 | 13,158,604                      | 3,895,587                  | 30                | (9,263,017)               | -                                | -                           | -                 | 13,158,604                    | 3,895,587                | 30                |
| Major Op | perating Funds                          |                                 |                            |                   |                           |                                  |                             |                   |                               |                          |                   |
| 220      | Street Maintenance and Repair           | 621,250                         | 141,463                    | 23                | (479,787)                 | 764,244                          | 376,716                     | 49                | 1,385,494                     | 518,179                  | 37                |
| 228      | Leisure Activity                        | 510,600                         | 75,070                     | 15                | (435,530)                 | 818,062                          | 359,186                     | 44                | 1,328,662                     | 434,256                  | 33                |
| 230      | Health                                  | 160,195                         | 127,529                    | 80                | (32,666)                  | -                                | -                           | -                 | 160,195                       | 127,529                  | 80                |
| 510      | Sidewalk, Curb & Apron                  | 70,000                          | -                          | -                 | (70,000)                  | 142,733                          | -                           | -                 | 212,733                       | -                        | -                 |
| 308      | Equipment Replacement                   | -                               | -                          | -                 | -                         | 500,000                          | 500,000                     | 100               | 500,000                       | 500,000                  | 100               |
| 309      | Capital Improvement                     | -                               | -                          | -                 | -                         | 1,500,000                        | 1,500,000                   | 100               | 1,500,000                     | 1,500,000                | 100               |
| 707      | Service Center                          | 289,596                         | 136,720                    | 47                | (152,876)                 | 422,964                          | 220,483                     | 52                | 712,560                       | 357,203                  | 50                |
| Other Fu | nds                                     |                                 |                            |                   |                           |                                  |                             |                   |                               |                          |                   |
| 208      | Bullock Endowment Trust                 | 300                             | -                          | -                 | (300)                     | -                                | -                           | -                 | 300                           | -                        | -                 |
| 209      | MLK Community Recognition               | -                               | -                          | -                 | -                         | -                                | -                           | -                 | -                             | -                        | -                 |
| 210      | Special Improvement District Assessment | 111,720                         | -                          | -                 | (111,720)                 | -                                | -                           | -                 | 111,720                       | -                        | -                 |
| 211      | Smith Memorial Gardens                  | 55,350                          | 20,763                     | 38                | (34,587)                  | 60,590                           | 23,792                      | 39                | 115,940                       | 44,555                   | 38                |
| 212      | Indigent Drivers Alcohol Treatment      | 2,600                           | 580                        | 22                | (2,020)                   | -                                | -                           | -                 | 2,600                         | 580                      | 22                |
| 213      | Enforcement and Education               | 200                             | -                          | -                 | (200)                     | -                                | -                           | -                 | 200                           | -                        | -                 |
| 214      | Law Enforcement                         | -                               | -                          | -                 | -                         | -                                | -                           | -                 | -                             | -                        | -                 |
| 215      | Drug Law Enforcement                    | -                               | -                          | -                 | -                         | -                                | -                           | -                 | -                             | -                        | -                 |
| 216      | Police Pension                          | -                               | -                          | -                 | -                         | -                                | -                           | -                 | -                             | -                        | -                 |
| 217      | Court Clerk Computerization             | 8,000                           | 1,509                      | 19                | (6,491)                   | -                                | -                           | -                 | 8,000                         | 1,509                    | 19                |
| 218      | Court Computerization                   | 4,200                           | 651                        | 16                | (3,549)                   | -                                | -                           | -                 | 4,200                         | 651                      | 16                |
| 219      | Court Special Projects                  | 7,000                           | 1,133                      | 16                | (5,867)                   | -                                | -                           | -                 | 7,000                         | 1,133                    | 16                |
| 224      | State Highway Improvement               | 47,250                          | 11,406                     | 24                | (35,844)                  | -                                | -                           | -                 | 47,250                        | 11,406                   | 24                |
| 240      | Public Safety Endowment                 | 1,300                           | -                          | -                 | (1,300)                   | -                                | -                           | -                 | 1,300                         | -                        | -                 |
| 250      | Special Projects                        | 4,800                           | (30)                       | (1)               | (4,830)                   | 1,500,000                        | 1,500,000                   | 100               | 1,504,800                     | 1,499,970                | 100               |
| 310      | Issue 2 Projects                        | -                               | -                          | -                 | -                         | -                                | -                           | -                 | -                             | -                        | -                 |
| 311      | Public Facilities                       | -                               | -                          | -                 | -                         | -                                | -                           | -                 | -                             | -                        | -                 |
| 312      | Local Coronavirus Relief                | -                               | -                          | -                 | -                         | -                                | -                           | -                 | -                             | -                        | -                 |
| 313      | Local Fiscal Recovery Fund              | 468,030                         | 1,868                      | -                 | (466,162)                 | -                                | -                           | -                 | 468,030                       | 1,868                    | -                 |
| 414      | Bond Retirement                         |                                 | -                          | -                 | -                         | -                                | -                           | -                 |                               | -                        | -                 |
| 508      | Electric Street Lighting                | 130,000                         | 1,192                      | 1                 | (128,808)                 | 30,900                           | 30,900                      | 100               | 160,900                       | 32,092                   | 20                |
| 706      | Self-Funding Insurance Trust            | -                               | -                          | - '               | -                         | 17,500                           | 5,076                       | 29                | 17,500                        | 5,076                    | 29                |
| 810      | Fire Insurance Trust                    | -                               | -                          | -                 | -                         | -                                | -                           | -                 | -                             | -                        | -                 |
| 811      | Contractors Permit Fee                  | 2,000                           | 400                        | 20                | (1,600)                   | -                                | -                           | -                 | 2,000                         | 400                      | 20                |
|          | Total                                   | 15,652,995                      | 4,415,841                  | 28                | (11,237,154)              | 5,756,993                        | 4,516,153                   | 78                | 21,409,988                    | 8,931,994                | 42                |

# Current Disbursements, including Encumbrances, as Compared to Annual Estimates for the period ended March 31, 2022

GENERAL CITY SERVICES FUNDS

| _        |                                         |                                      |                                 |                   |              | YTD Outside                        |                   |                                       |                                  |                   |                                    |                                    |                   |
|----------|-----------------------------------------|--------------------------------------|---------------------------------|-------------------|--------------|------------------------------------|-------------------|---------------------------------------|----------------------------------|-------------------|------------------------------------|------------------------------------|-------------------|
| #        | Fund<br>Name                            | Budgeted<br>Outside<br>Disbursements | YTD<br>Outside<br>Disbursements | %<br>of<br>Budget | Encumbrances | Disbursements<br>&<br>Encumbrances | %<br>of<br>Budget | Budgeted<br>Transfer<br>Disbursements | YTD<br>Transfer<br>Disbursements | %<br>of<br>Budget | Budgeted<br>Total<br>Disbursements | YTD Total<br>Disb., Enc. &<br>Tfrs | %<br>of<br>Budget |
|          |                                         | ļļ.                                  | _ <b>!!</b>                     | U                 |              | ļĮ                                 |                   | ļ                                     | ļ                                | ŭ                 | ļ                                  | ļ                                  | 0                 |
| General  | Fund                                    |                                      |                                 |                   |              |                                    |                   |                                       |                                  |                   |                                    |                                    |                   |
| 101      | General                                 | 9,398,375                            | 2,288,416                       | 24                | 818,450      | 3,106,866                          | 33                | 5,571,909                             | 4,420,106                        | 79                | 14,970,284                         | 7,526,972                          | 50                |
|          |                                         |                                      |                                 |                   |              |                                    |                   |                                       |                                  |                   |                                    |                                    |                   |
|          | perating Funds                          |                                      | 040 504                         |                   | 100.007      | 100.001                            |                   | 170.004                               | 00.045                           | 50                |                                    | 504 700                            |                   |
| 220      | Street Maintenance and Repair           | 1,280,657                            | 313,594                         | 24                | 186,097      | 499,691                            | 39                | 178,364                               | 92,015                           | 52                |                                    | 591,706                            | 41                |
| 228      | Leisure Activity                        | 1,354,965                            | 245,073                         | 18                | 216,830      | 461,903                            | 34                | 3,360                                 | 2,016                            | 60                | 1,358,325                          | 463,919                            | 34                |
| 230      | Health                                  | 169,890                              | 43,665                          | 26                | 18,470       | 62,135                             | 37                | 3,360                                 | 2,016                            | 60                | 173,250                            | 64,151                             | 37                |
| 510      | Sidewalk, Curb & Apron                  | 176,900                              | -                               |                   | 700          | 700                                | -                 | -                                     | -                                | -                 | 176,900                            | 700                                | -                 |
| 308      | Equipment Replacement                   | 808,968                              | 53,678                          | 7                 | 547,685      | 601,363                            | 74                | -                                     | -                                | -                 | 808,968                            | 601,363                            | 74                |
| 309      | Capital Improvement                     | 1,566,789                            | 56,798                          | 4                 | 527,757      | 584,555                            | 37                | -                                     | -                                | -                 | 1,566,789                          | 584,555                            | 37                |
| 707      | Service Center                          | 790,279                              | 161,722                         | 20                | 273,200      | 434,922                            | 55                | -                                     | -                                | -                 | 790,279                            | 434,922                            | 55                |
| Other Fu | inds                                    |                                      |                                 |                   |              |                                    |                   |                                       |                                  |                   |                                    |                                    |                   |
| 208      | Bullock Endowment Trust                 | 1,000                                | 500                             | 50                | -            | 500                                | 50                | -                                     | -                                | -                 | 1,000                              | 500                                | 50                |
| 209      | MLK Community Recognition               | -                                    | -                               | -                 | -            | -                                  | -                 | -                                     | -                                | -                 | -                                  | -                                  | -                 |
| 210      | Special Improvement District Assessment | 111,720                              | -                               | -                 | -            | -                                  | -                 | -                                     | -                                | -                 | 111,720                            | -                                  | -                 |
| 211      | Smith Memorial Gardens                  | 118,682                              | 17,773                          | 15                | 29,258       | 47,031                             | 40                | -                                     | -                                | -                 | 118,682                            | 47,031                             | 40                |
| 212      | Indigent Drivers Alcohol Treatment      | 1,500                                | -                               | -                 | -            | -                                  | -                 | -                                     | -                                | -                 | 1,500                              | -                                  | -                 |
| 213      | Enforcement and Education               | 1,500                                | -                               | -                 | -            | -                                  | -                 | -                                     | -                                | -                 | 1,500                              | -                                  | -                 |
| 214      | Law Enforcement                         | 3,000                                | 1,000                           | 33                | -            | 1,000                              | 33                | -                                     | -                                | -                 | 3,000                              | 1,000                              | 33                |
| 215      | Drug Law Enforcement                    | -                                    | -                               | -                 | -            | -                                  | -                 | -                                     | -                                | -                 | -                                  | -                                  | -                 |
| 216      | Police Pension                          | -                                    | -                               | -                 | -            | -                                  | -                 | -                                     | -                                | -                 | -                                  | -                                  | -                 |
| 217      | Court Clerk Computerization             | 8,500                                | 810                             | 10                | 3,892        | 4,702                              | 55                | -                                     | -                                | -                 | 8,500                              | 4,702                              | 55                |
| 218      | Court Computerization                   | 9,000                                | -                               | -                 | 2,095        | 2,095                              | 23                | -                                     | -                                | -                 | 9,000                              | 2,095                              | 23                |
| 219      | Court Special Projects                  | 5,500                                | 1,826                           | 33                | 294          | 2,120                              | 39                | -                                     | -                                | -                 | 5,500                              | 2,120                              | 39                |
| 224      | State Highway Improvement               | 40,130                               | 3,536                           | 9                 | 26,136       | 29,672                             | 74                | -                                     | -                                | -                 | 40,130                             | 29,672                             | 74                |
| 240      | Public Safety Endowment                 | 42,000                               | -                               | -                 | 22,576       | 22,576                             | 54                | -                                     | -                                | -                 | 42,000                             | 22,576                             | 54                |
| 250      | Special Projects                        | -                                    | -                               | -                 | -            | -                                  | -                 | -                                     | -                                | -                 | -                                  | -                                  | -                 |
| 310      | Issue 2 Projects                        | -                                    | -                               | -                 | -            | -                                  | -                 | -                                     | -                                | -                 | -                                  | -                                  | -                 |
| 311      | Public Facilities                       | -                                    | -                               | -                 | -            | -                                  | -                 | -                                     | -                                | -                 | -                                  | -                                  | -                 |
| 312      | Local Coronavirus Relief                | -                                    | -                               | -                 | -            | -                                  | -                 | -                                     | -                                | -                 | -                                  | -                                  | -                 |
| 313      | Local Fiscal Recovery Fund              | -                                    | -                               | -                 | -            | -                                  | -                 | -                                     | -                                | -                 | -                                  | -                                  | -                 |
| 414      | Bond Retirement                         | -                                    | -                               | -                 | -            | -                                  | -                 | -                                     | -                                | -                 | -                                  | -                                  | -                 |
| 508      | Electric Street Lighting                | 188,780                              | 28,678                          | 15                | 74,102       | 102,780                            | 54                | -                                     | -                                | -                 | 188,780                            | 102,780                            | 54                |
| 706      | Self-Funding Insurance Trust            | 17,500                               | 3,810                           | 22                | 1,266        | 5,076                              | 29                | -                                     | -                                | -                 | 17,500                             | 5,076                              | 29                |
| 810      | Fire Insurance Trust                    | 37,559                               | -                               | -                 | 37,559       | 37,559                             | 100               | -                                     | -                                | -                 | 37,559                             | 37,559                             | 100               |
| 811      | Contractors Permit Fee                  | 2,000                                | -                               | -                 | -            | -                                  | -                 | -                                     | -                                | -                 | 2,000                              | -                                  | -                 |
|          | Tota                                    | 16,135,194 (1                        | ) 3,220,879                     | 20                | 2,786,367    | 6,007,246                          | 37                | 5,756,993                             | 4,516,153                        | 78                | 21,892,187                         | 10,523,399                         | 48                |

### Budget, Revenues & Expenditures as of March 31, 2022 GENERAL CITY SERVICES (Excludes Internal Transfers)

Note: Disbursements and Disbursements & Encumbrances bars include \$1,163,444 appropriated from prior year budgets.