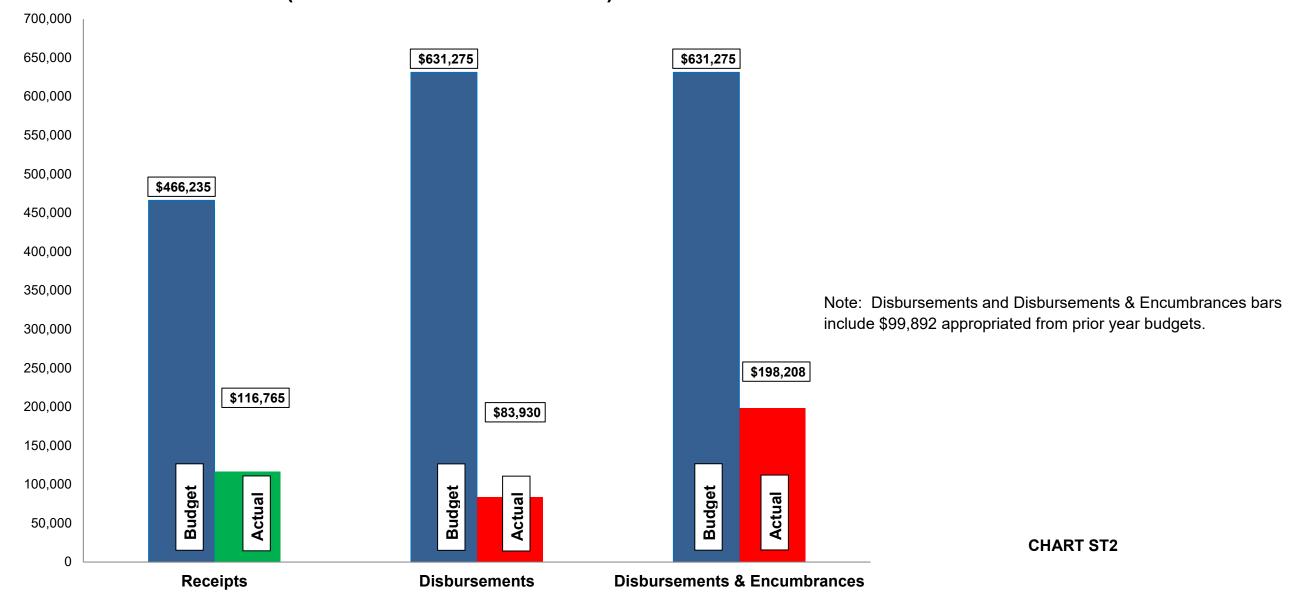

| -                                     | -                                | -                 | 275,000                            | 70,000                             | -                 |
|     | Total                            | 631,275 <b>(1</b>                    | ) 83,930                        | 13                | 114,278 | 198,208                                           | 31                | 200,000                               | 200,000                          | -                 | 855,573                            | 398,208                            | 47                |

-

(1) Prior years encumbrances closed (money not spent) as of March 31, 2022: \$

CHART ST1

### Budget, Revenues & Expenditures as of March 31, 2022 STORMWATER FUNDS (Excludes Internal Transfers)



#### Subject: Monthly Financials – March

The following are the items to note when reviewing March's financials: General City Services:

- Gross Income Tax collections are at 25.72% of the budgeted \$10.00M. April and May are normally our largest collection months. The gross and net 2022 collections are more than YTD March 2021 by 5.04% and 5.06%, respectively.
- Our Real Estate tax collections total \$1,197,722; 43.14% of budget.
- General Fund revenues are 30% of budget and total General City Services revenues are 28% of budget.
- General Fund expenditures, including encumbrances, are 33% of budget and total General City Services expenditures, including encumbrances, are 37% of budget.
- Budgeted disbursements for General City Services include \$14,821,750 in original appropriations pl