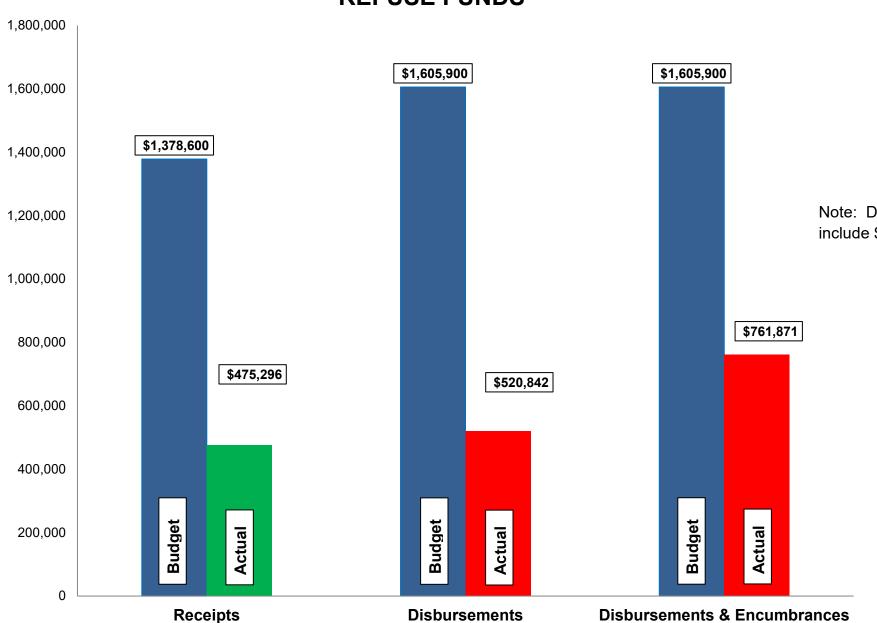

# Budget, Revenues & Expenditures as of April 30, 2022 REFUSE FUNDS

Note: Disbursements and Disbursements & Encumbrances bars include \$7,983 appropriated from prior year budgets.

**CHART R2** 

#### Refuse Fund:

- ➤ Refuse revenues are approximately 34% of budget. Expenditures, including encumbrances, are approximately 47% of budget.
- ➤ Budgeted disbursements for Refuse include \$1,597,917 in original appropriations.
- No unusual items in the month of April.