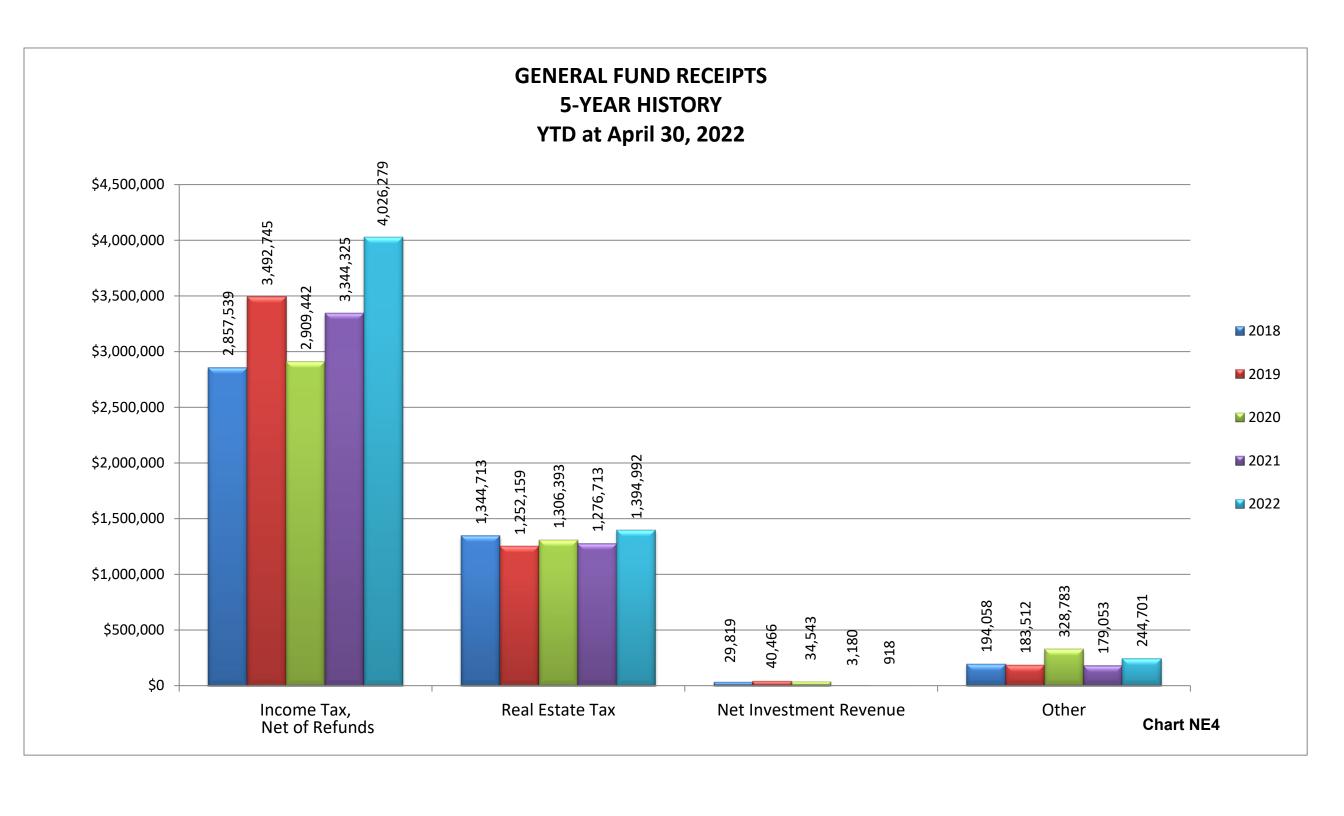

**CHART NE1** 

**CHART ST2** 

Subject: Monthly Financials – April

The following are the items to note when reviewing April's financials: General City Services:

- ➤ Gross Income Tax collections are at 40.98% of the budgeted \$10.00M. April and May are normally our largest collection months. The gross and net 2022 collections are more than YTD April 2021 by 20.06% and 20.39%, respectively.
- ➤ Our Real Estate tax collections total \$1,394,992; 50.25% of budget.
- ➤ General Fund revenues are 43% of budget and total General City Services revenues are 42% of budget.
- ➤ General Fund expenditures, including encumbrances, are 41% of budget and total General City Services expenditures, including encumbrances, are 49% of budget.
- ➤ Budgeted disbursements for General City Services include \$14,821,750 in original appropriations plus the following supplemental appropriation:
  - ➤ \$150,000 approved February 7, 2022 for engineering costs related to the Far Hills Storm Sewer Reconstruction Project.
- No unusual items in the month of April.