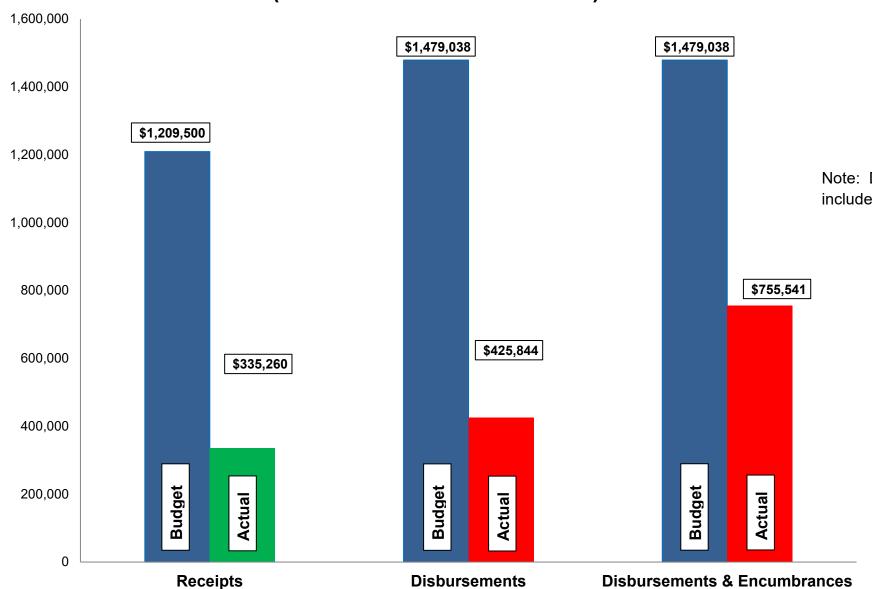

#### Budget, Revenues & Expenditures as of April 30, 2022 WATER FUNDS (Excludes Internal Transfers)

Note: Disbursements and Disbursements & Encumbrances bars include \$84,850 appropriated from prior year budgets.

#### Current Revenue as Compared to Annual Estimates for the period ended April 30, 2022

| #          | Fund<br>Name                              | Budgeted<br>Outside<br>Receipts | YTD<br>Outside<br>Receipts | %<br>of<br>Budget | Net<br>Difference<br>(\$) | Budgeted<br>Transfer<br>Receipts | YTD<br>Transfer<br>Receipts | %<br>of<br>Budget | Budgeted<br>Total<br>Receipts | YTD<br>Total<br>Receipts | %<br>of<br>Budget |
|------------|-------------------------------------------|---------------------------------|----------------------------|-------------------|---------------------------|----------------------------------|-----------------------------|-------------------|-------------------------------|--------------------------|-------------------|
| 602<br>603 | Waterworks<br>Water Improve/Equip Replace | 1,209,500<br>-                  | 335,260<br>-               | 28<br>-           | (874,240)<br>-            | -<br>200,000                     | 200,000                     | -<br>100          | 1,209,500<br>200,000          | 335,260<br>200,000       | 28<br>100         |
|            | Total                                     | 1,209,500                       | 335,260                    | 28                | (874,240)                 | 200,000                          | 200,000                     | -                 | 1,409,500                     | 535,260                  | 38                |

| #          | Fund<br>Name                              | Budgeted<br>Outside<br>Disbursements | YTD<br>Outside<br>Disbursements | %<br>of<br>Budget | Encumbrances      | YTD Outside Disbursements & Encumbrances | %<br>of<br>Budget | Budgeted<br>Transfer<br>Disbursements | YTD<br>Transfer<br>Disbursements | %<br>of<br>Budget | Budgeted<br>Total<br>Disbursements | YTD Total<br>Disb., Enc. &<br>Tfrs | %<br>of<br>Budget |
|------------|-------------------------------------------|--------------------------------------|---------------------------------|-------------------|-------------------|------------------------------------------|-------------------|---------------------------------------|----------------------------------|-------------------|------------------------------------|------------------------------------|-------------------|
| 602<br>603 | Waterworks<br>Water Improve/Equip Replace | 1,296,826<br>182,212                 | 414,365<br>11,479               | 32<br>6           | 252,769<br>76,928 | 667,134<br>88,407                        | 51<br>49          | 200,000                               | 200,000                          | 100               | 1,577,690<br>182,212               | 867,134<br>88,407                  | 55<br>49          |
|            | Total                                     |                                      | •                               | 29                | 329,697           | 755,541                                  | 51                | 200,000                               | 200,000                          |                   | 1,759,902                          | 955,541                            | 54                |