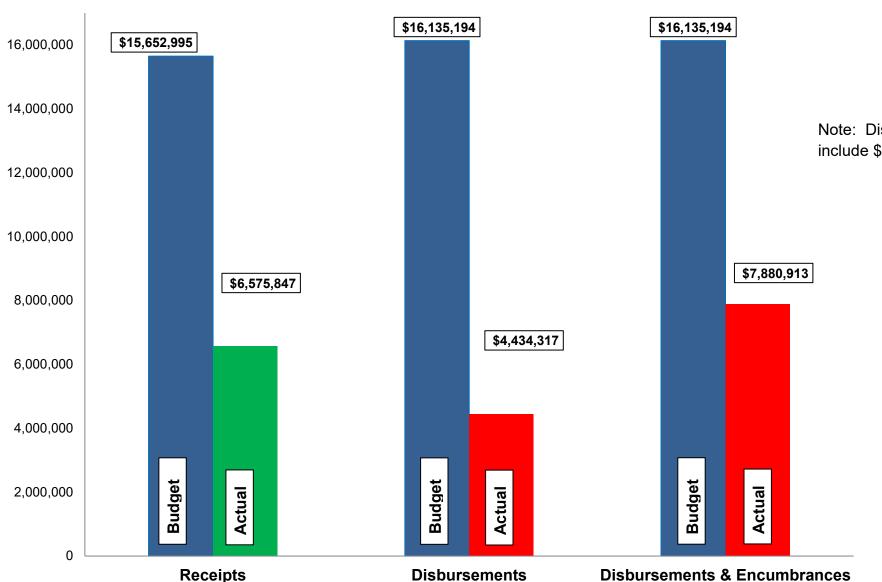

#### Budget, Revenues & Expenditures as of April 30, 2022 GENERAL CITY SERVICES (Excludes Internal Transfers)

Note: Disbursements and Disbursements & Encumbrances bars include \$1,163,444 appropriated from prior year budgets.

**CHART ST2** 

Subject: Monthly Financials – April

The following are the items to note when reviewing April's financials: General City Services:

- ➤ Gross Income Tax collections are at 40.98% of the budgeted \$10.00M. April and May are normally our largest collection months. The gross and net 2022 collections are more than YTD April 2021 by 20.06% and 20.39%, respectively.
- ➤ Our Real Estate tax collections total \$1,394,992; 50.25% of budget.
- ➤ General Fund revenues are 43% of budget and total General City Services revenues are 42% of budget.
- ➤ General Fund expenditures, including encumbrances, are 41% of budget and total General City Services expenditures, including encumbrances, are 49% of budget.
- ➤ Budgeted disbursements for General City Services include \$14,821,750 in original appropriations plus the following supplemental appropriation:
  - ➤ \$150,000 approved February 7, 2022 for engineering costs related to the Far Hills Storm Sewer Reconstruction Project.
- No unusual items in the month of April.