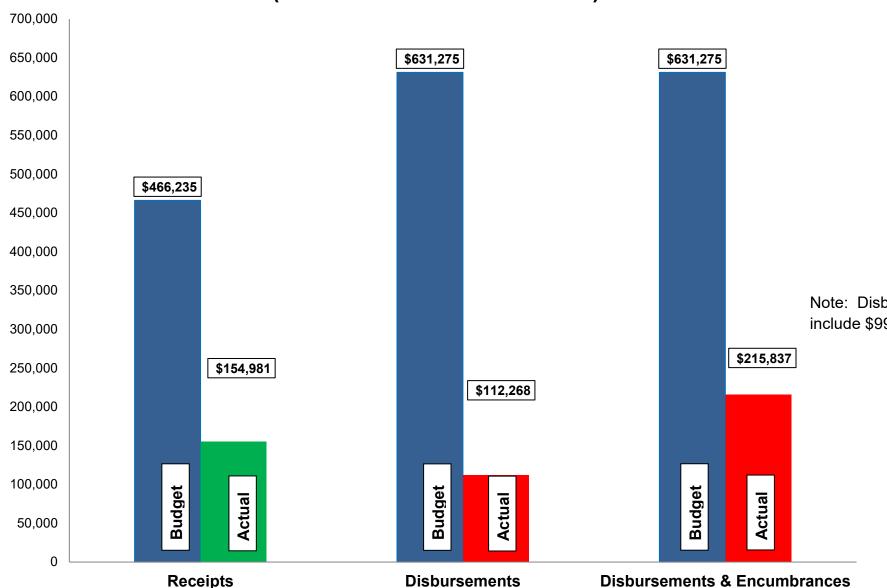

#### Budget, Revenues & Expenditures as of April 30, 2022 STORMWATER FUNDS (Excludes Internal Transfers)

Note: Disbursements and Disbursements & Encumbrances bars include \$99,892 appropriated from prior year budgets.

#### Current Revenue as Compared to Annual Estimates for the period ended April 30, 2022

| #          | Fund<br>Name                                           | Budgeted<br>Outside<br>Receipts | YTD<br>Outside<br>Receipts | %<br>of<br>Budget | Net<br>Difference<br>(\$) | Budgeted<br>Transfer<br>Receipts | YTD<br>Transfer<br>Receipts | %<br>of<br>Budget | Budgeted<br>Total<br>Receipts | YTD<br>Total<br>Receipts | %<br>of<br>Budget |
|------------|--------------------------------------------------------|---------------------------------|----------------------------|-------------------|---------------------------|----------------------------------|-----------------------------|-------------------|-------------------------------|--------------------------|-------------------|
| 615<br>616 | Stormwater Utility<br>Stormwater Improve/Equip Replace | 466,235<br>-                    | 154,981<br>-               | 33                | (311,254)                 | -<br>200,000                     | 200,000                     | -<br>100          | 466,235<br>200,000            | 154,981<br>200,000       | 33<br>100         |
|            | Total                                                  | 466,235                         | 154,981                    | 33                | (311,254)                 | 200,000                          | 200,000                     | -                 | 666,235                       | 354,981                  | 53                |

| #          | Fund<br>Name                                           | Budgeted<br>Outside<br>Disbursements | YTD<br>Outside<br>Disbursements | %<br>of<br>Budget | Encumbrances     | YTD Outside Disbursements & Encumbrances | %<br>of<br>Budget | Budgeted<br>Transfer<br>Disbursements | YTD<br>Transfer<br>Disbursements | %<br>of<br>Budget | Budgeted<br>Total<br>Disbursements | YTD Total<br>Disb., Enc. &<br>Tfrs | %<br>of<br>Budget |
|------------|--------------------------------------------------------|--------------------------------------|---------------------------------|-------------------|------------------|------------------------------------------|-------------------|---------------------------------------|----------------------------------|-------------------|------------------------------------|------------------------------------|-------------------|
| 615<br>616 | Stormwater Utility<br>Stormwater Improve/Equip Replace | 356,275<br>275,000                   | 112,268<br>-                    | 32                | 33,569<br>70,000 | 145,837<br>70,000                        | 41<br>-           | 200,000                               | 200,000                          | 100<br>-          | 580,573<br>275,000                 | 345,837<br>70,000                  | 60<br>-           |
|            | Total                                                  | 631,275 (1                           | ) 112,268                       | 18                | 103,569          | 215,837                                  | 34                | 200,000                               | 200,000                          | -                 | 855,573                            | 415,837                            | 49                |