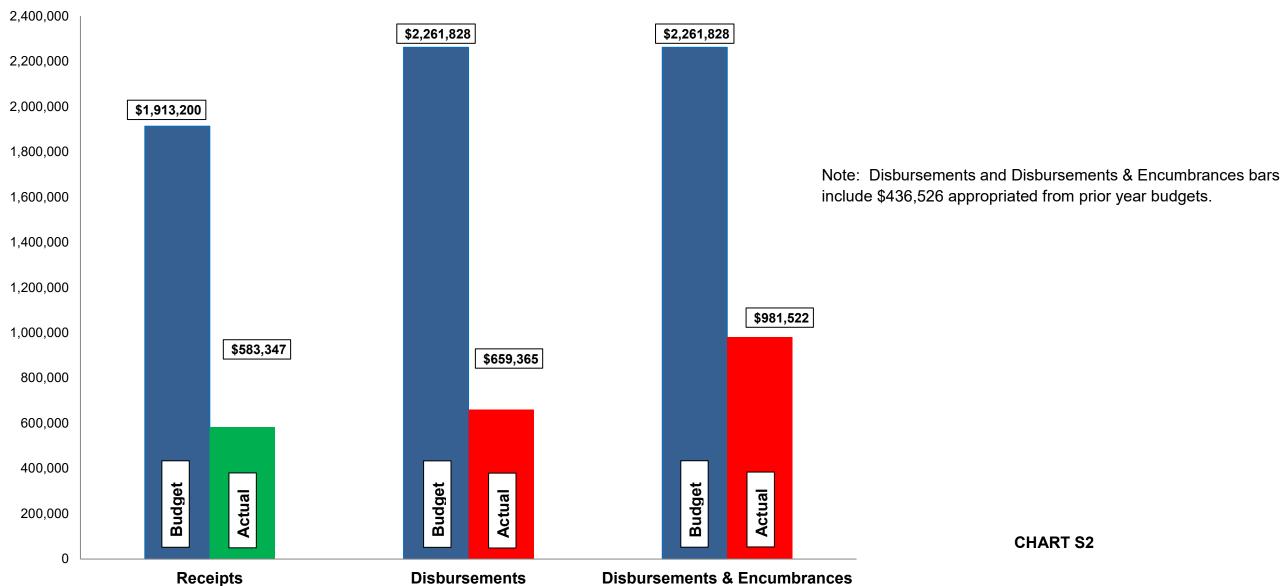

#### **Budget, Revenues & Expenditures** as of April 30, 2022 **SANITARY SEWER FUNDS** (Excludes Internal Transfers)

**CHART S2** 

#### Current Revenue as Compared to Annual Estimates for the period ended April 30, 2022

| #          | Fund<br>Name                                                   | Budgeted<br>Outside<br>Receipts | YTD<br>Outside<br>Receipts | %<br>of<br>Budget | Net<br>Difference<br>(\$) | Budgeted<br>Transfer<br>Receipts | YTD<br>Transfer<br>Receipts | %<br>of<br>Budget | Budgeted<br>Total<br>Receipts | YTD<br>Total<br>Receipts | %<br>of<br>Budget |
|------------|----------------------------------------------------------------|---------------------------------|----------------------------|-------------------|---------------------------|----------------------------------|-----------------------------|-------------------|-------------------------------|--------------------------|-------------------|
| 607<br>608 | Sanitary Sewer Disp. and Maint.<br>Sewer Improve/Equip Replace | 1,913,200<br>-                  | 583,347<br>-               | 30<br>-           | (1,329,853)               | 200,000                          | -<br>200,000                | -<br>100          | 1,913,200<br>200,000          | 583,347<br>200,000       | 30<br>100         |
|            | Total                                                          | 1,913,200                       | 583,347                    | 30                | (1,329,853)               | 200,000                          | 200,000                     | -                 | 2,113,200                     | 783,347                  | 37                |

| #          | Fund<br>Name                                                   | Budgeted<br>Outside<br>Disbursements | YTD<br>Outside<br>Disbursements | %<br>of<br>Budget |                   | YTD Outside Disbursements & Encumbrances | %<br>of<br>Budget | Budgeted<br>Transfer<br>Disbursements | YTD<br>Transfer<br>Disbursements | %<br>of<br>Budget | Budgeted<br>Total<br>Disbursements | YTD Total<br>Disb., Enc. &<br>Tfrs | %<br>of<br>Budget |
|------------|----------------------------------------------------------------|--------------------------------------|---------------------------------|-------------------|-------------------|------------------------------------------|-------------------|---------------------------------------|----------------------------------|-------------------|------------------------------------|------------------------------------|-------------------|
| 607<br>608 | Sanitary Sewer Disp. and Maint.<br>Sewer Improve/Equip Replace | 1,924,682<br>337,146                 | 647,887<br>11,478               | 34<br>3           | 43,990<br>278,167 | 691,877<br>289,645                       | 36<br>86          | 200,000                               | 200,000                          | 100<br>-          | 2,163,464<br>337,146               | 891,877<br>289,645                 | 41<br>86          |
|            | Total                                                          | 2,261,828 (                          | 1) 659,365                      | 29                | 322,157           | 981,522                                  | 43                | 200,000                               | 200,000                          | -                 | 2,500,610                          | 1,181,522                          | 47                |